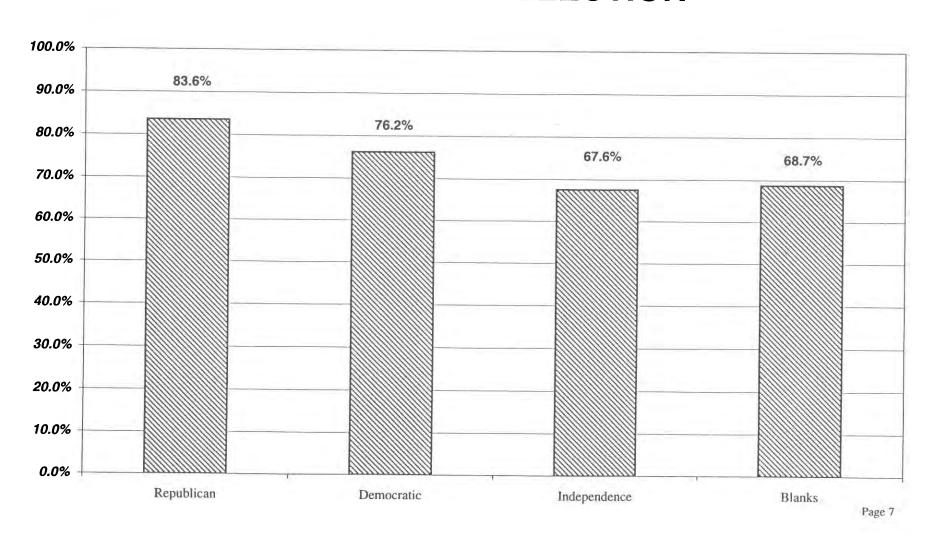

# VOTER TURNOUT BY PARTY 2000 GENERAL ELECTION

#### LT/LD SUMMARY

| LEGISLATIVE DISTRICT |         | REPUBLICANS |         |         | DEMOCRATS  |         |       | INDEPENDEN | CE      | CONSERVATIVE |            |              |
|----------------------|---------|-------------|---------|---------|------------|---------|-------|------------|---------|--------------|------------|--------------|
| OR TOWN              | VOTED   | REGISTERED  | TURNOUT | VOTED   | REGISTERED | TURNOUT | VOTED | REGISTERED | TURNOUT | VOTED        | REGISTERED | TURNOUT      |
| Leg. Dist. 06        | 1,632   | 2,087       | 78.2    | 1,692   | 2,193      | 77.2    | 97    | 165        | 58.8    | 134          | 180        | 74.4         |
| Leg. Dist. 21        | 1,842   | 2,370       | 77.7    | 4,322   | ,          | 71.2    | 175   | 288        | 60.8    | 103          | 157        | 65.6         |
| Leg. Dist. 22        | 301     | 641         | 47.0    | 3,448   | 6,430      | 53.6    | 56    | 130        | 43.1    | 19           | 41         | 46.3         |
| Leg. Dist. 23        | 1,335   | 1,881       | 71.0    | 4,297   | 6,219      | 69.1    | 221   | 355        | 62.3    | 61           | 105        | 58.1         |
| Leg. Dist. 24        | 2,857   | 3,501       | 81.6    | 5,198   | 6,262      | 83.0    | 232   | 322        | 72.0    | 148          | 186        |              |
| Leg. Dist. 25        | 555     | 898         | 61.8    | 3,884   | 6,147      | 63.2    | 73    | 154        | 47.4    | 36           | 59         |              |
| Leg. Dist. 26        | 1,505   | 2,143       | 70.2    | 2,819   | 4,231      | 66.6    | 141   | 240        | 58.8    | 130          | -          | 66.3         |
| Leg. Dist. 27        | 993     |             | 73.2    | 5,557   | 7,847      | 70.8    | 116   | 189        | 61.4    | 58           | 90         |              |
| Leg. Dist. 28        | 1,063   |             | 66.6    | 2,394   | 4,024      | 59.5    | 83    | 163        | 50.9    | 92           | 145        | 63.4         |
| Leg. Dist. 29        | 1,326   | 1,906       | 69.6    | 3,576   | 5,457      | 65.5    | 82    | 181        | 45.3    | 72           | 114        | 63.2         |
| CITY                 | 13,409  |             | 73.0    | 37,187  | 54,880     | 67.8    | 1,276 | 2,187      | 58.3    | 853          | 1,273      | 67.0         |
| Brighton             | 6,642   | 7,865       | 84.5    | 7,421   | 8,595      | 86.3    | 363   | 473        | 76.7    | 189          | 247        | 76.5         |
| Chili                | 6,031   | 7,112       | 84.8    | 3,840   | 4,879      | 78.7    | 237   | 332        | 71.4    | 350          | 445        | 78.7         |
| Clarkson             | 1,302   | 1,528       | 85.2    | 673     | 845        | 79.6    | 63    | 94         | 67.0    | 72           | 95         | 75.8         |
| East Rochester       | 1,216   | 1,572       | 77.4    | 882     | 1,158      | 76.2    | 65    | 98         | 66.3    | 65           | 89         | 73.0         |
| Gates                | 5,565   | 6,931       | 80.3    | 4,296   | 5,671      | 75.8    | 212   | 304        | 69.7    | 305          | 411        | 74.2         |
| Greece               | 20,213  | 24,377      | 82.9    | 12,400  | 16,075     | 77.1    | 803   | 1,207      | 66.5    | 1,279        | 1,683      | 76.0         |
| Hamlin               | 2,040   | 2,389       | 85.4    | 831     | 1,098      | 75.7    | 82    | 134        | 61.2    | 118          | 153        | 77.1         |
| Henrietta            | 6,086   | 7,168       | 84.9    | 4,875   | 6,029      | 80.9    | 311   | 442        | 70.4    | 425          | 539        | 78.8         |
| Irondequoit          | 11,023  | 13,134      | 83.9    | 9,275   | 11,362     | 81.6    | 473   | 701        | 67.5    | 570          | 730        | 78.1         |
| Mendon               | 2,311   | 2,679       | 86.3    | 1,118   | 1,351      | 82.8    | 79    | 111        | 71.2    | 81           | 103        | 78.6         |
| Ogden                | 4,208   | 4,898       | 85.9    | 2,161   | 2,656      | 81.4    | 161   | 213        | 75.6    | 305          | 375        | 81.3         |
| Parma                | 3,225   | 3,833       | 84.1    | 1,564   | 2,034      | 76.9    | 111   | 167        | 66.5    | 199          | 253        | 78.7         |
| Penfield             | 8,012   | 9,234       | 86.8    | 5,124   | 6,122      | 83.7    | 343   | 448        | 76.6    | 332          | 406        | 81.8         |
| Perinton             | 11,782  | 13,296      | 88.6    | 7,041   | 8,253      | 85.3    | 545   | 742        | 73.5    | 415          | 516        | 80.4         |
| Pittsford            | 7,349   | 8,235       | 89.2    | 4,050   | 4,683      | 86.5    | 253   | 342        | 74.0    | 171          | 198        | 86.4         |
| Riga                 | 1,482   | 1,743       | 85.0    | 594     | 770        | 77.1    | 45    | 75         | 60.0    | 68           | 86         | 79.1         |
| Rush                 | 906     | 1,006       | 90.1    | 533     | 617        | 86.4    | 33    | 41         | 80.5    | 44           | 59         | 74.6         |
| Sweden               | 2,244   | 2,665       | 84.2    | 1,488   | 1,904      | 78.2    | 100   | 177        | 56.5    | 95           | 140        | 67.9         |
| Webster              | 8,266   | 9,526       | 86.8    | 5,605   | 6,749      | 83.0    | 382   | 496        | 77.0    | 455          | 555        | 82.0         |
| Wheatland            | 1,158   | 1,330       | 87.1    | 744     | 904        | 82.3    | 53    | 82         | 64.6    | 67           | 86         | 62.0<br>77.9 |
| TOWNS                | 111,061 | 130,521     | 85.1    | 74,515  | 91,755     | 81.2    | 4,714 | 6,679      | 70.6    | 5,605        | 7,169      | 78.2         |
| GRAND TOTAL          | 124,470 | 148,899     | 83.6    | 111,702 | 146,635    | 76.2    | 5,990 | 8,866      | 67.6    | 6,458        | 8,442      | 76.5         |