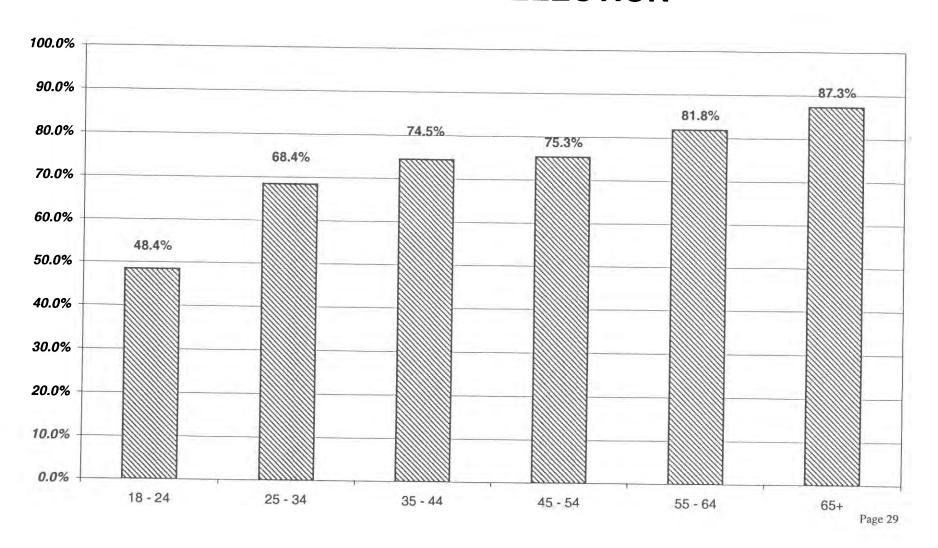

# INDEPENDENCE TURNOUT BY AGE GROUP 2000 GENERAL ELECTION

#### INDEPENDENCE LT/LD SUMMARY

| LEGISLATIVE<br>DISTRICT |       | 18-24      |         |       | 25-34      |              | 35-44    |            |             |
|-------------------------|-------|------------|---------|-------|------------|--------------|----------|------------|-------------|
| OR TOWN                 | VOTED | REGISTERED | TURNOUT | VOTED | REGISTERED | TURNOUT      | VOTED    | REGISTERED | TURNOUT     |
| Leg. Dist. 06           | 12    | 30         | 40.0    | 29    | 46         | 63.0         | 31       |            |             |
| Leg. Dist. 21           | 34    | 68         | 50.0    | 73    | 112        | 65.2         | 34       | 44         | 70.5        |
| Leg. Dist. 22           | 16    | 48         | 33.3    | 14    | 36         | 38.9         | 34<br>14 | 60         | 56.7        |
| Leg. Dist. 23           | 44    | 79         | 55.7    | 94    | 139        | 67.6         |          | 25         | 56.0        |
| Leg. Dist. 24           | 32    | 65         | 49.2    | 97    | 128        | 75.8         | 33       | 71         | 46.5        |
| Leg. Dist. 25           | 14    | 44         | 31.8    | 27    | 48         | 56.3         | 60       | 72         | 83.3        |
| Leg. Dist. 26           | 28    | 54         | 51.9    | 39    | 69         | 56.5         | 18       | 36         | 50.0        |
| Leg. Dist. 27           | 25    | 54         | 46.3    | 38    | 60         | 63.3         | 47       | 71         | 66.2        |
| Leg. Dist. 28           | 18    | 41         | 43.9    | 16    | 41         | 39.0         | 28       | 39         | 71.8        |
| Leg. Dist. 29           | 18    | 49         | 36.7    | 18    |            |              | 23       | 49         | 46.9        |
| CITY                    | 241   | 532        | 45.3    | 445   | 46         | 39.1         |          | 47         | 42.6        |
|                         |       |            | 43.3    | 443   | 725        | 61.4         | 308      | 514        | 59.9        |
| Brighton                | 63    | 110        | 57.3    | 115   | 142        | 81.0         | 86       | 105        | 81.9        |
| Chili                   | 44    | 83         | 53.0    | 67    | 97         | 69.1         | 54       | 64         | 84.4        |
| Clarkson                | 14    | 24         | 58.3    | 15    | 22         | 68.2         | 21       | 31         | 67.7        |
| East Rochester          | 11    | 21         | 52.4    | 20    | 27         | 74.1         | 22       | 30         | 73.3        |
| Gates                   | 25    | 51         | 49.0    | 69    | 102        | 67.6         | 59       | 77         | 76.6        |
| Greece                  | 155   | 335        | 46.3    | 199   | 300        | 66.3         | 224      | 287        | 78.0        |
| Hamlin                  | 15    | 33         | 45.5    | 18    | 34         | 52.9         | 24       | 40         |             |
| Henrietta               | 57    | 114        | 50.0    | 89    | 126        | 70.6         | 81       | 103        | 60.0        |
| Irondequoit             | 67    | 141        | 47.5    | 134   | 197        | 68.0         | 129      | 180        | 78.6        |
| Mendon                  | 8     | 28         | 28.6    | 15    | 21         | 71.4         | 30       | 31         | 71.7        |
| Ogden                   | 39    | 57         | 68.4    | 50    | 68         | 73.5         | 43       | 53         | 96.8        |
| Parma                   | 19    | 46         | 41.3    | 28    | 40         | 70.0         | 43       | 50         | 81.1        |
| Penfield                | 51    | 99         | 51.5    | 73    | 98         | 74.5         | 99       | 111        | 82.0        |
| Perinton                | 91    | 178        | 51.1    | 157   | 207        | 75.8         | 138      | 174        | 89.2        |
| Pittsford               | 24    | 68         | 35.3    | 50    | 66         | 75.8<br>75.8 | 74       |            | 79.3        |
| Riga                    | 14    | 27         | 51.9    | 12    | 22         | 54.5         | 9        | 86         | 86.0        |
| Rush                    | 6     | 9          | 66.7    | 8     | 11         | 72.7         | 10       | 13         | 69.2        |
| Sweden                  | 33    | 85         | 38.8    | 23    | 35         | 65.7         | 22       | 11         | 90.9        |
| Webster                 | 59    | 107        | 55.1    | 108   | 139        | 77.7         | 108      | 28         | 78.6        |
| Wheatland               | 18    | 29         | 62.1    | 15    | 20         | 75.0         | 108      | 135        | 80.0        |
| TOWNS                   | 813   | 1,645      | 49.4    | 1,265 |            |              |          | 20         | <u>70.0</u> |
|                         |       | 1,043      | 47.4    |       | 1,774      | 71.3         | 1,288    | 1,629      | 79.1        |
| GRAND TOTAL             | 1,054 | 2,177      | 48.4    | 1,710 | 2,499      | 68.4         | 1,596    | 2,143      | 74.5        |

#### INDEPENDENCE LT/LD SUMMARY

| LEGISLATIVE<br>DISTRICT |         | 45-54      |              |          | 55-64      |         | 65+    |            |         |
|-------------------------|---------|------------|--------------|----------|------------|---------|--------|------------|---------|
| OR TOWN                 | VOTED   | REGISTERED | TURNOUT      | VOTED    | REGISTERED | TURNOUT | VOTED  | REGISTERED | TURNOUT |
| Leg. Dist. 06           | 10      | 23         | 43.5         | 7        | 10         | 70.0    |        |            |         |
| Leg. Dist. 21           | 23      | 31         | 74.2         | 9        | 12         | 75.0    | 8<br>2 | 12         | 66.7    |
| Leg. Dist. 22           | 7       | 11         | 63.6         | 3        | 8          | 37.5    | 2      | 5          | 40.0    |
| Leg. Dist. 23           | 25      | 37         | 67.6         | 16       | 17         | 94.1    | 9      | 2          | 100.0   |
| Leg. Dist. 24           | 18      | 31         | 58.1         | 17       | 16         | 106.3   | 9      | 12         | 75.0    |
| Leg. Dist. 25           | 8       | 18         | 44.4         | 2        | 2          | 100.0   | 0      | 8          | 75.0    |
| Leg. Dist. 26           | 22      | 35         | 62.9         | 3        | 7          | 42.9    | 2      | 6          | 66.7    |
| Leg. Dist. 27           | 17      | 27         | 63.0         | 4        | 5          | 80.0    | 4      | 4          | 50.0    |
| Leg. Dist. 28           | 16      | 21         | 76.2         | 5        | 5          | 100.0   | •      | 4          | 100.0   |
| Leg. Dist. 29           | 14      | 22         | 63.6         | 3        | 6          | 50.0    | 5<br>9 | 6          | 83.3    |
| CITY                    | 160     | 256        | 62.5         |          |            |         | -      | 11         | 81.8    |
|                         | 100     | 230        | 02.3         | 69       | 88         | 78.4    | 51     | 70         | 72.9    |
| Brighton                | 49      | 56         | 87.5         | 15       | 10         | 70.0    |        |            |         |
| Chili                   | 31      | 40         | 77.5         |          | 19         | 78.9    | 33     | 39         | 84.6    |
| Clarkson                | 9       | 13         | 69.2         | 19       | 23         | 82.6    | 22     | 25         | 88.0    |
| East Rochester          | 4       | 9          | 44.4         | 4        | 3          | 133.3   | 0      | 1          | 0.0     |
| Gates                   | 26      | 36         | 72.2         | 5<br>12  | 6          | 83.3    | 3      | 5          | 60.0    |
| Greece                  | 115     | 152        | 72.2<br>75.7 | 12<br>46 | 18         | 66.7    | 21     | 20         | 105.0   |
| Hamlin                  | 14      | 18         | 73.7<br>77.8 |          | 61         | 75.4    | 64     | 72         | 88.9    |
| Henrietta               | 42      | 54         | 77.8<br>77.8 | 8        | 7          | 114.3   | 3      | 2          | 150.0   |
| Irondequoit             | 68      | 91         | 77.8<br>74.7 | 23       | 24         | 95.8    | 19     | 21         | 90.5    |
| Mendon                  | 15      | 17         | 88.2         | 24       | 30         | 80.0    | 51     | 62         | 82.3    |
| Ogden                   | 19      | 25         | 76.0         | 5        | 9          | 55.6    | 6      | 5          | 120.0   |
| Parma                   | 14      | 19         | 73.7         | 8        | 9          | 88.9    | 2      | 1          | 200.0   |
| Penfield                | 55      | 69         | 73.7<br>79.7 | 2        | 5          | 40.0    | 6      | . 6        | 100.0   |
| Perinton                | 81      |            |              | 30       | 37         | 81.1    | 35     | 34         | 102.9   |
| Pittsford               | 48      | 98<br>57   | 82.7         | 42       | 49         | 85.7    | 36     | 36         | 100.0   |
| Riga                    | 7       |            | 84.2         | 25       | 31         | 80.6    | 32     | 34         | 94.1    |
| Rush                    | 5       | 8          | 87.5         | 3        | 4          | 75.0    | 0      | 1          | 0.0     |
| Sweden                  | 15      | 7          | 71.4         | 4        | 3          | 133.3   | 0      | 0          | 0.0     |
| Webster                 | 52      | 19         | 78.9         | 3        | 4          | 75.0    | 4      | 6          | 66.7    |
| Wheatland               | 32<br>4 | 56         | 92.9         | 31       | 29         | 106.9   | 24     | 30         | 80.0    |
| TOWNS                   |         | 6          | 66.7         | 0        | 3          | 0.0     | 2      | 4          | 50.0    |
| 104119                  | 673     | 850        | 79.2         | 309      | 374        | 82.6    | 363    | 404        | 89.9    |
|                         |         |            |              |          |            |         |        |            |         |
| GRAND TOTAL             | 833     | 1,106      | 75.3         | 378      | 462        | 81.8    | 414    | 474        | 87.3    |