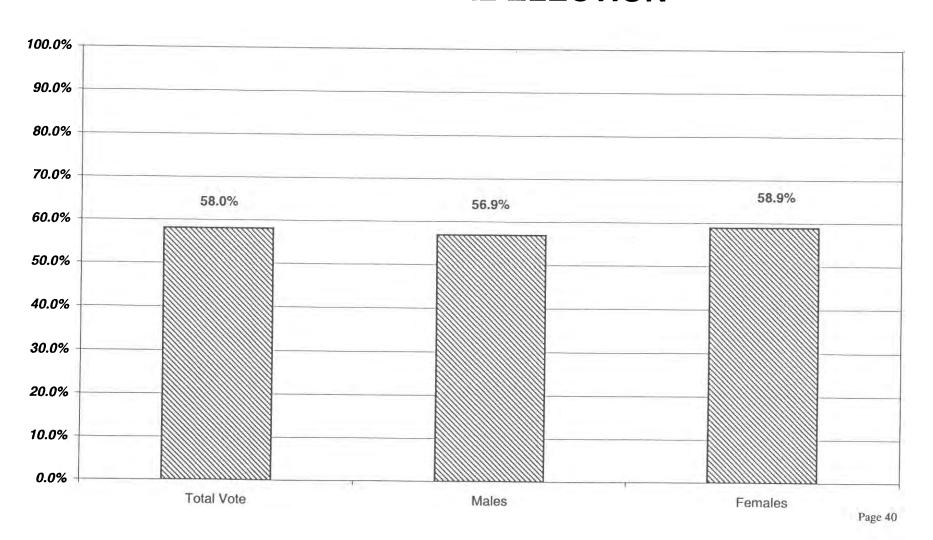

#### LT/LD SUMMARY

| LEGISLATI VE<br>DISTRICT |       | LIBERAL    |         | <u> </u> | RIGHT TO LI | FE      |       | GREEN      |         | W     | ORKING FAM | ILIES   |        | BLANKS     |         |
|--------------------------|-------|------------|---------|----------|-------------|---------|-------|------------|---------|-------|------------|---------|--------|------------|---------|
| OR TOWN                  | VOTED | REGISTERED | TURNOUT | VOTED    | REGISTERED  | TURNOUT | VOTED | REGISTERED | TURNOUT | VOTED | REGISTERED | TURNOUT | VOTED  | REGISTERED | TURNOUT |
| Leg. Dist. 06            | 34    | 69         | 49.3    | 20       | 34          | 58.8    | 4     | 8          | 50.0    | 1     | 5          | 20.0    | 913    | 1,432      | 63.8    |
| Leg. Dist. 21            | 62    | 113        | 54.9    | 35       | 59          | 59.3    | 14    | 16         | 87.5    | 2     | 7          | 28.6    | 1,529  | 2,511      |         |
| Leg. Dist. 22            | 17    | 54         | 31.5    | 10       | 46          | 21.7    | 0     | 2          | 0.0     | 5     | 15         | 33.3    | 412    | 1,403      |         |
| Leg. Dist. 23            | 67    | 125        | 53.6    | 29       | 56          | 51.8    | 45    | 57         | 78.9    | 5     | 10         | 50.0    | 1,436  | 2,498      |         |
| Leg. Dist. 24            | 106   | 164        | 64.6    | 41       | 65          | 63.1    | 49    | - 61       | 80.3    | 6     | 9          | 66.7    | 2,358  | 3,271      | 72.1    |
| Leg. Dist. 25            | 26    | 58         | 44.8    | 20       | 46          | 43.5    | 17    | 21         | 81.0    | 2     | 8          | 25.0    | 694    | 1,425      |         |
| Leg. Dist. 26            | 48    | 90         | 53.3    | 35       | 73          | 47.9    | . 7   | 9          | 77.8    | 5     | 13         | 38.5    | 1,075  | 2,036      |         |
| Leg. Dist. 27            | 50    | 74         | 67.6    | 25       | 42          | 59.5    | 5     | 7          | 71.4    | 2     | 8          | 25.0    | 1,007  | 1,931      | 52.1    |
| Leg. Dist. 28            | 32    | 69         | 46.4    | 24       | 59          | 40.7    | 3     | 5          | 60.0    | 2     | 8          | 25.0    | 647    | 1,480      |         |
| Leg. Dist. 29            | 33    | 59         | 55.9    | 26       | 51          | 51.0    | 3     | 6          | 50.0    | 2     | 11         | 18.2    | 914    | 1,815      | 50.4    |
| CITY                     | 475   | 875        | 54.3    | 265      | 531         | 49.9    | 147   | 192        | 76.6    | 32    | 94         | 34.0    | 10,985 | 19,802     |         |
| Brighton                 | 93    | 127        | 73.2    | 27       | 38          | 71.1    | 21    | 33         | 63.6    | 6     | 11         | 54.5    | 4,080  | 5,290      | 77.1    |
| Chili                    | 73    | 114        | 64.0    | 74       | 100         | 74.0    | 5     | 9          | 55.6    | 7     | 7          | 100.0   | 2,886  | 4,213      |         |
| Clarkson                 | 12    | 16         | 75.0    | 26       | 31          | 83.9    | 1     | 2          | 50.0    | 0     | 2          | 0.0     | 530    | 796        |         |
| East Rochester           | 29    | 40         | 72.5    | 20       | 27          | 74.1    | 4     | 4          | 100.0   | 0     | 1          | 0.0     | 699    | 992        |         |
| Gates                    | 65    | 132        | 49.2    | 41       | 68          | 60.3    | 5     | 7          | 71.4    | 4     | 9          | 44.4    | 2,666  | 4,239      |         |
| Greece                   | 258   | 487        | 53.0    | 195      | 267         | 73.0    | 23    | 35         | 65.7    | 9     | 19         | 47.4    | 9,903  | 14,686     |         |
| Hamlin                   | 24    | 38         | 63.2    | 18       | 29          | 62.1    | 1     | 3          | 33.3    | 2     | 2          | 100.0   | 775    | 1,201      | 64.5    |
| Henrietta                | 111   | 162        | 68.5    | 56       | 77          | 72.7    | 14    | 21         | 66.7    | 6     | 11         | 54.5    | 3,308  | 4,832      | 68.5    |
| Irondequoit              | 154   | 233        | 66.1    | 115      | 135         | 85.2    | . 18  | 31         | 58.1    | 13    | 17         | 76.5    | 6,117  | 8,347      | 73.3    |
| Mendon                   | 10    | 26         | 38.5    | 11       | 15          | 73.3    | 3     | 3          | 100.0   | 0     | 0          | 0.0     | 1,076  | 1,349      | 79.8    |
| Ogden                    | 52    | 93         | 55.9    | 44       | 62          | 71.0    | 2     | 5          | 40.0    | 1     | 5          | 20.0    | 2,057  | 2,827      | 72.8    |
| Parma                    | 27    | 64         | 42.2    | 32       | 44          | 72.7    | 3     | 6          | 50.0    | 4     | 5          | 80.0    | 1,649  | 2,438      | 67.6    |
| Penfield                 | 83    | 138        | 60.1    | 54       | 70          | 77.1    | 17    | 22         | 77.3    | 5     | 8          | 62.5    | 4,478  | 5,875      | 76.2    |
| Perinton                 | 86    | 153        | 56.2    | 78       | 95          | 82.1    | 12    | 18         | 66.7    | 1     | 4          | 25.0    | 6,110  | 7,833      | 78.0    |
| Pittsford                | 50    | 74         | 67.6    | 34       | 42          | 81.0    | 13    | 16         | 81.3    | 1     | 2          | 50.0    | 3,510  | 4,510      | 77.8    |
| Riga                     | 18    | 28         | 64.3    | 15       | 27          | 55.6    | 1     | 2          | 50.0    | 3     | 4          | 75.0    | 566    | 796        | 71.1    |
| Rush                     | 13    | 22         | 59.1    | 8        | 13          | 61.5    | 4     | 4          | 100.0   | 2     | 2          | 100.0   | 512    | 632        | 81.0    |
| Sweden                   | 29    | 58         | 50.0    | 35       | 53          | 66.0    | 11    | 12         | 91.7    | 2     | 4          | 50.0    | 1,025  | 1,602      | 64.0    |
| Webster                  | 108   | 175        | 61.7    | 86       | 113         | 76.1    | 10    | 13         | 76.9    | 5     | 9          | 55.6    | 4,929  | 6,593      | 74.8    |
| Wheatland                | 24    | 36         | 66.7    | 7        | 8           | 87.5    | 4     | 4          | 100.0   | 2     | á          | 50.0    | 559    | 748        | 74.6    |
| TOWNS                    | 1,319 | 2,216      | 59.5    | 976      | 1,314       | 74.3    | 172   | 250        | 68.8    | 73    | 126        | 57.9    | 57,435 | 79,799     | 72.0    |
| GRAND TOTAL              | 1,794 | 3,091      | 58.0    | 1,241    | 1,845       | 67.3    | 319   | 442        | 72.2    | 105   | 220        | 47.7    | 68,420 | 99,601     | 68.7    |

## COMPARISON OF TOTAL AND GENDER TURNOUT 2000 GENERAL ELECTION