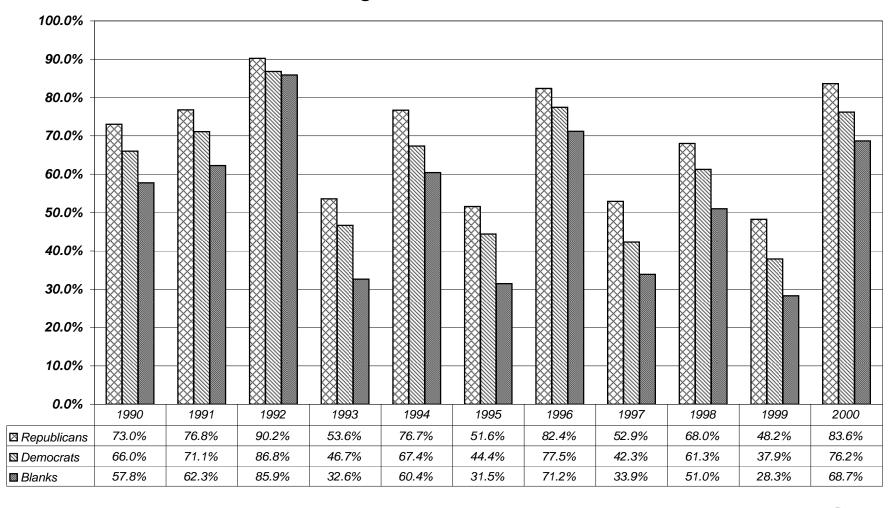

|        | 179          | <u>79.9</u> | 51       | 58         | <u>87.9</u> | 46    | 63         | 73.0    |
| 101113                  | 15,695 | 18,549       | 84.6        | 6,762    | 7,897      | 85.6        | 6,202 | 7,923      | 78.3    |
| GRAND TOTAL             | 17,990 | 21,801       | 82.5        | 7,715    | 0.206      |             |       |            |         |
|                         | .,,,,, | 21,001       | 02.3        | 7,713    | 9,286      | 83.1        | 7,254 | 9,473      | 76.6    |

# BLANKS TURNOUT - TOTAL AND GENDER 2000 GENERAL ELECTION



# BLANKS TURNOUT BY AGE GROUP 2000 GENERAL ELECTION



## HISTORICAL DATA

### **Voter Turnout for the General Election**

1986 Through 2000



### **VOTER TURNOUT BY PARTY**

1990 Through 2000 General Elections