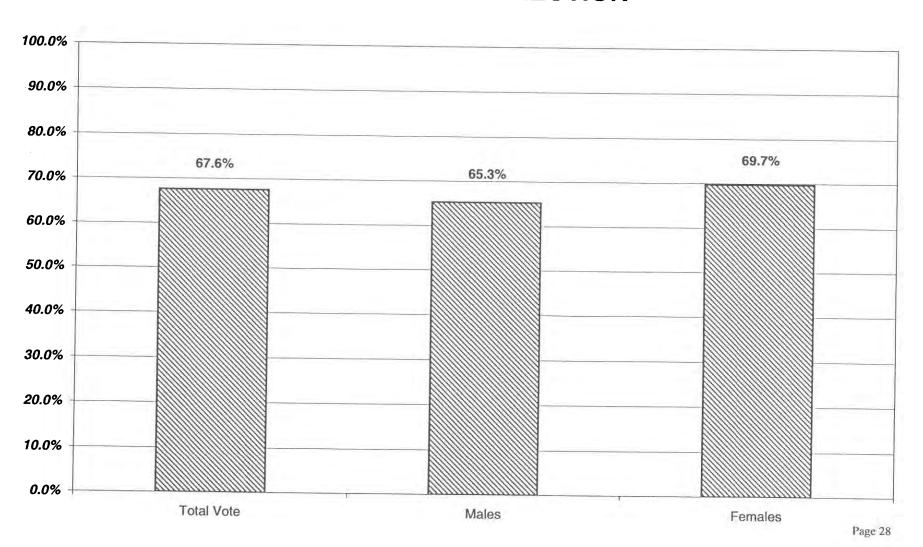

## INDEPENDENCE TURNOUT - TOTAL AND GENDER 2000 GENERAL ELECTION

#### INDEPENDENCE LT/LD SUMMARY

| LEGISLATIVE<br>DISTRICT | 1     | OTAL INDEPENI | DENCE        | MALES |            |              | FEMALES  |            |         |
|-------------------------|-------|---------------|--------------|-------|------------|--------------|----------|------------|---------|
| OR TOWN                 | VOTED | REGISTERED    | TURNOUT      | VOTED | REGISTERED | TURNOUT      | VOTED    | REGISTERED | TURNOUT |
| Leg. Dist. 06           | 97    | 165           | 58.8         | 44    | 79         | 55.7         |          |            |         |
| Leg. Dist. 21           | 175   | 288           | 60.8         | 84    | 151        | 55.6         | 53       | 86         | 61.6    |
| Leg. Dist. 22           | 56    | 130           | 43.1         | 23    | 57         | 40.4         | 91<br>33 | 137        | 66.4    |
| Leg. Dist. 23           | 221   | 355           | 62.3         | 110   | 190        | 57.9         |          | 73         | 45.2    |
| Leg. Dist. 24           | 232   | 322           | 72.0         | 119   | 171        | 69.6         | 111      | 165        | 67.3    |
| Leg. Dist. 25           | 73    | 154           | 47.4         | 33    | 76         | 43.4         | 113      | 151        | 74.8    |
| Leg. Dist. 26           | 141   | 240           | 58.8         | 63    | 112        | 56.3         | 40       | 78         | 51.3    |
| Leg. Dist. 27           | 116   | 189           | 61.4         | 66    | 107        | 61.7         | 78<br>50 | 128        | 60.9    |
| Leg. Dist. 28           | 83    | 163           | 50.9         | 41    | 81         | 50.6         | 50       | 82         | 61.0    |
| Leg. Dist. 29           | 82    | 181           | 45.3         | 42    | 100        | 42.0         | 42       | 82         | 51.2    |
| CITY                    | 1,276 | 2,187         | 58.3         |       |            |              | 40       | 81         | 49.4    |
|                         | 1,270 | 2,107         | 30.3         | 625   | 1,124      | 55.6         | 651      | 1,063      | 61.2    |
| Brighton                | 363   | 473           | 76.7         | 160   | 221        | 72.4         | 203      | 252        | 00.4    |
| Chili                   | 237   | 332           | 71.4         | 108   | 155        | 69.7         | 129      | 252<br>177 | 80.6    |
| Clarkson                | 63    | 94            | 67.0         | 29    | 43         | 67.4         | 34       | 51         | 72.9    |
| East Rochester          | 65    | 98            | 66.3         | 29    | 50         | 58.0         | 36       |            | 66.7    |
| Gates                   | 212   | 304           | 69.7         | 112   | 162        | 69.1         | 100      | 48         | 75.0    |
| Greece                  | 803   | 1,207         | 66.5         | 371   | 578        | 64.2         | 432      | 142        | 70.4    |
| Hamlin                  | 82    | 134           | 61.2         | 43    | 65         | 66.2         | 39       | 629        | 68.7    |
| Henrietta               | 311   | 442           | 70.4         | 137   | 209        | 65.6         | 174      | 69         | 56.5    |
| Irondequoit             | 473   | 701           | 67.5         | 217   | 337        | 64.4         | 256      | 233        | 74.7    |
| Mendon                  | 79    | 111           | 71.2         | 39    | 50         | 78.0         | 40       | 364        | 70.3    |
| Ogden                   | 161   | 213           | 75.6         | 85    | 109        | 78.0<br>78.0 | 76       | 61         | 65.6    |
| Parma                   | 111   | 167           | 66.5         | 55    | 88         | 62.5         | 76<br>56 | 104        | 73.1    |
| Penfield                | 343   | 448           | 76.6         | 163   | 218        | 74.8         |          | 79         | 70.9    |
| Perinton                | 545   | 742           | 73.5         | 242   | 332        | 74.8<br>72.9 | 180      | 230        | 78.3    |
| Pittsford               | 253   | 342           | 74.0         | 103   | 148        | 69.6         | 303      | 410        | 73.9    |
| Riga                    | 45    | 75            | 60.0         | 18    | 35         | 51.4         | 150      | 194        | 77.3    |
| Rush                    | 33    | 41            | 80.5         | 18    | 21         |              | 27       | 40         | 67.5    |
| Sweden                  | 100   | 177           | 56.5         | 54    | 93         | 85.7         | 15       | 20         | 75.0    |
| Webster                 | 382   | 496           | 77. <b>0</b> | 178   | 93<br>227  | 58.1         | 46       | 84         | 54.8    |
| Wheatland               | 53    | 82            | 64.6         | 26    |            | 78.4         | 204      | 269        | 75.8    |
| TOWNS                   | 4,714 | 6,679         |              |       | 43         | 60.5         | 27       | 39         | 69.2    |
|                         | 7,714 | <del></del>   | 70.6         | 2,187 | 3,184      | 68.7         | 2,527    | 3,495      | 72.3    |
| GRAND TOTAL             | 5,990 | 8,866         | 67.6         | 2,812 | 4,308      | 65.3         | 3,178    | 4,558      | 69.7    |