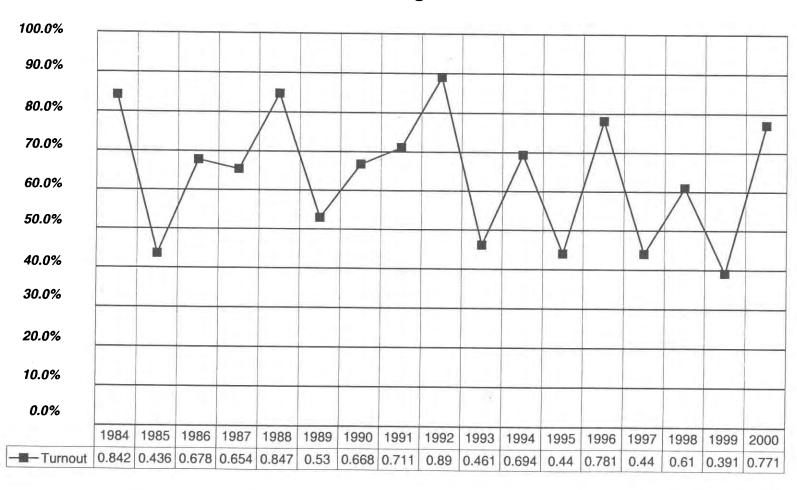

## VOTER TURNOUT SUMMARY REPORT 2000 GENERAL ELECTION

Monroe County Board of Elections 39 West Main Street, Rochester, New York 14614

**April 26, 2001** 

M. Betsy Relin Commissioner of Elections

Peter M. Quinn Commissioner of Elections