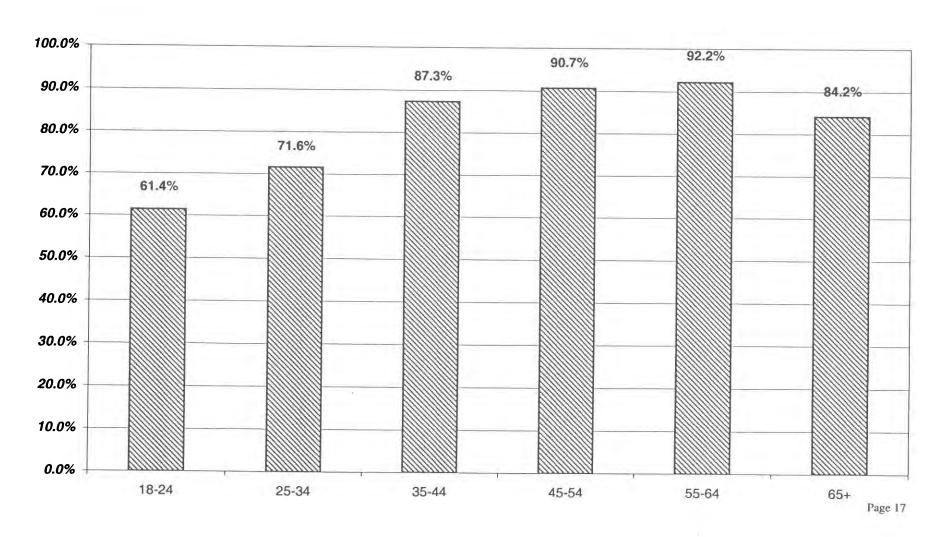

### VOTER TURNOUT BY AGE GROUP 2000 GENERAL ELECTION

# COMPARISON OF TURNOUT BY AGE GROUP 2000 GENERAL ELECTION

#### 2000 GENERAL ELECTION VOTER TURNOUT BY AGE GROUP LT/LD SUMMARY

| LEGISLATIVE<br>DISTRICT |        | 18-24      |          |        | 25-34        |         |        | 35-44      |         |
|-------------------------|--------|------------|----------|--------|--------------|---------|--------|------------|---------|
| OR TOWN                 | VOTED  | REGISTERED | TURNOUT  | VOTED  | REGISTERED   | TURNOUT | VOTED  | REGISTERED | TURNOUT |
| Leg. Dist. 06           | 243    | 447        | 54.4     | 705    | ; 1,164      | 60.6    | 1,002  | 1,344      | 74.6    |
| Leg. Dist. 21           | 607    | 1,256      | 48.3     | 1,787  | 2,837        | 63.0    | 1,886  | 2,629      | 74.0    |
| Leg. Dist. 22           | 384    | 1,445      | 26.6     | 745    | 1,987        | 37.5    | 972    | 1,937      | 50.2    |
| Leg. Dist. 23           | 872    | 1,617      | 53.9     | 2,015  | 3,308        | 60.9    | 1,436  | 2,213      | 64.9    |
| Leg. Dist. 24           | 741    | 1,200      | 61.8     | 2,215  | 3,048        | 72.7    | 2,296  | 2,793      | 82.2    |
| Leg. Dist. 25           | 530    | 1,206      | 43.9     | 1,022  | 1,969        | 51.9    | 1,096  | 1,859      | 59.0    |
| Leg. Dist. 26           | 464    | 1,085      | 42.8     | 1,091  | 2,098        | 52.0    | 1,445  | 2,167      | 66.7    |
| Leg. Dist. 27           | 634    | 1,347      | 47.1     | 1,431  | 2,450        | 58.4    | 1,879  | 2,746      | 68.4    |
| Leg. Dist. 28           | 289    | 842        | 34.3     | 674    | 1,509        | 44.7    | 937    | 1,627      | 57.6    |
| Leg. Dist. 29           | 404    | 1,069      | 37.8     | 907    | 1,876        | 48.3    | 1,223  | 1,927      | 63.5    |
| CITY                    | 5,168  | 11,514     | 44.9     | 12,592 | 22,246       | 56.6    | 14,172 | 21,242     | 66.7    |
| Database                |        |            |          |        |              |         | ,      | ,          | 00.1    |
| Brighton                | 1,170  | 1,867      | 62.7     | 2,608  | 3,709        | 70.3    | 3,482  | 3,968      | 87.8    |
| Chili                   | 925    | 1,849      | 50.0     | 1,907  | 2,961        | 64.4    | 3,210  | 3,841      | 83.6    |
| Clarkson                | 163    | 336        | 48.5     | 435    | 645          | 67.4    | 696    | 839        | 83.0    |
| East Rochester          | 227    | 389        | 58.4     | 496    | . 777        | 63.8    | 678    | 869        | 78.0    |
| Gates                   | 753    | 1,575      | 47.8     | 1,739  | 3,010        | 57.8    | 2,586  | 3,420      | 75.6    |
| Greece                  | 2,855  | 5,727      | 49.9     | 5,358  | 9,077        | 59.0    | 9,973  | 12,396     | 80.5    |
| Hamlin                  | 284    | 540        | 52.6     | 540    | 851          | 63.5    | 1,086  | 1,365      | 79.6    |
| Henrietta               | 1,087  | 1,830      | 59.4     | 2,303  | 3,523        | 65.4    | 3,622  | 4,459      | 81.2    |
| Irondequoit             | 1,265  | 2,358      | 53.6     | 3,501  | 5,097        | 68.7    | 5,367  | 6,501      | 82.6    |
| Mendon                  | 260    | 555        | 46.8     | 525    | 773          | 67.9    | 1,289  | 1,431      | 90.1    |
| Ogden                   | 675    | 1,177      | 57.3     | 1,201  | 1,770        | 67.9    | 2,438  | 2,854      | 85.4    |
| Parma                   | 412    | 859        | 48.0     | 806    | 1,339        | 60.2    | 1,887  | 2,260      | 83.5    |
| Penfield                | 949    | 1,702      | 55.8     | 2,147  | 3,156        | 68.0    | 4,446  | 5,103      | 87.1    |
| Perinton                | 1,489  | 2,671      | 55.7     | 3,436  | 4,827        | 71.2    | 6,221  | 6,993      | 89.0    |
| Pittsford               | 724    | 1,337      | 54.2     | 1,415  | 2,182        | 64.8    | 3,521  | 3,877      | 90.8    |
| Riga                    | 192    | 365        | 52.6     | 347    | , 520        | 66.7    | 730    | 892        | 81.8    |
| Rush                    | 104    | 176        | 59.1     | 227    | <b>5</b> 319 | 71.2    | 527    | 601        | 87.7    |
| Sweden                  | 585    | 1,079      | 54.2     | 634    | 1,078        | 58.8    | 1,132  | 1,359      | 83.3    |
| Webster                 | 1,071  | 2,013      | 53.2     | 2,641  | 3,864        | 68.3    | 4,766  | 5,573      | 85.5    |
| Wheatland               | 190    | 335        | 56.7     | 346    | 501          | 69.1    | 643    | 732        | 87.8    |
| TOWNS                   | 15,380 | 28,740     | 53.5     | 32,612 | 49,979       | 65.3    | 58,300 | 69,333     | 84.1    |
| CDAND TOTAL             | 20,548 | 40.254     | <u> </u> | 45.00  |              |         |        |            |         |
| GRAND TOTAL             | 20,348 | 40,254     | 51.0     | 45,204 | 72,225       | 62.6    | 72,472 | 90,575     | 80.0    |

#### 2000 GENERAL ELECTION VOTER TURNOUT BY AGE GROUP LT/LD SUMMARY

| LEGISLATIVE<br>DISTRICT | -      | 45-54      |         |        | 55-64          |              | 65+          |                |              |  |
|-------------------------|--------|------------|---------|--------|----------------|--------------|--------------|----------------|--------------|--|
| OR TOWN                 | VOTED  | REGISTERED | TURNOUT | VOTED  | REGISTERED     | TURNOUT      | VOTED        | REGISTERED     | TURNOUT      |  |
| Leg. Dist. 06           | 878    | 1,070      | 82.1    | 514    | 613            | 83.8         | 916          | 1,182          | 77.5         |  |
| Leg. Dist. 21           | 1,645  | 2,113      | 77.9    | 833    | 1,053          | 79.1         | 781          | 967            | 77.5         |  |
| Leg. Dist. 22           | 918    | 1,489      | 61.7    | 631    | 955            | 66.1         | 522          | 801            | 80.8         |  |
| Leg. Dist. 23           | 1,334  | 1,779      | 75.0    | 886    | 1,071          | 82.7         | 828          | 1,146          | 65.2<br>72.3 |  |
| Leg. Dist. 24           | 2,223  | 2,527      | 88.0    | 1,201  | 1,379          | 87.1         | 1,818        | 2,274          | 79.9         |  |
| Leg. Dist. 25           | 1,019  | 1,488      | 68.5    | 691    | 952            | 72.6         | 790          | 1,120          |              |  |
| Leg. Dist. 26           | 1,224  | 1,657      | 73.9    | 669    | 854            | 78.3         | 790          | 932            | 70.5         |  |
| Leg. Dist. 27           | 1,770  | 2,263      | 78.2    | 1,081  | 1,367          | 78.3<br>79.1 | 760          |                | 75.6         |  |
| Leg. Dist. 28           | 886    | 1,333      | 66.5    | 547    | . 777          | 70.4         | 700<br>776   | 1,018          | 74.7         |  |
| Leg. Dist. 29           | 1,194  | 1,574      | 75.9    | 756    | 1,006          | 75.1         | 1,154        | 1,113<br>1,601 | 69.7         |  |
| CITY                    | 13,091 | 17,293     | 75.7    | 7,809  | 10,027         | 77.9         | 9,050        | 12,154         | 72.1         |  |
| Brighton                | 4,123  | 4,501      | 91.6    | 2,463  | 2,675          | 02.1         | 4.105        | 4.050          |              |  |
| Chili                   | 2,967  | 3,340      | 88.8    | 1,842  | 2,073          | 92.1         | 4,195        | 4,959          | 84.6         |  |
| Clarkson                | 588    | 675        | 87.1    | 357    | 400            | 89.5<br>89.3 | 2,058        | 2,438          | 84.4         |  |
| East Rochester          | 552    | 684        | 80.7    | 321    | 388            |              | 430          | 498            | 86.3         |  |
| Gates                   | 2,487  | 2,981      | 83.4    | 2,122  |                | 82.7         | 471          | 588            | 80.1         |  |
| Greece                  | 10,053 | 11,689     | 86.0    | 6,128  | 2,474          | 85.8         | 3,205        | 3,965          | 80.8         |  |
| Hamlin                  | 983    | 1,129      | 87.1    | 552    | 6,881<br>616   | 89.1         | 8,733        | 10,615         | 82.3         |  |
| Henrietta               | 3,225  | 3,718      | 86.7    | 2,300  | 2,583          | 89.6         | 413          | 502            | 82.3         |  |
| Irondequoit             | 5,699  | 6,489      | 87.8    | 3,459  | 2,383<br>3,880 | 89.0         | 2,493        | 2,968          | 84.0         |  |
| Mendon                  | 1,259  | 1,358      | 92.7    | 719    | 775            | 89.1<br>92.8 | 6,838        | 8,313          | 82.3         |  |
| Ogden                   | 2,177  | 2,456      | 88.6    | 1,200  | 1,320          | 92.8<br>90.9 | 596          | 696            | 85.6         |  |
| Parma                   | 1,617  | 1,893      | 85.4    | 1,083  | 1,209          | 90.9<br>89.6 | 1,058<br>929 | 1,285          | 82.3         |  |
| Penfield                | 4,476  | 4,979      | 89.9    | 2,712  | 2,995          | 90.6         | 3,074        | 1,174          | 79.1         |  |
| Perinton                | 6,465  | 7,058      | 91.6    | 4,335  | 4,590          | 90.0<br>94.4 | 3,944        | 3,602          | 85.3         |  |
| Pittsford               | 3,801  | 4,123      | 92.2    | 2,564  | 2,736          | 94.4<br>93.7 | 3,944        | 4,530          | 87.1         |  |
| Riga                    | 715    | 800        | 89.4    | 390    | 440            | 88.6         | 3,000        | 3,429          | 89.4         |  |
| Rush                    | 509    | 552        | 92.2    | 318    | 339            | 93.8         | 249          | 453            | 83.4         |  |
| Sweden                  | 1,234  | 1,415      | 87.2    | 681    | 747            | 93.8<br>91.2 | 249<br>676   | 273<br>829     | 91.2         |  |
| Webster                 | 4,566  | 5,052      | 90.4    | 2,928  | 3,182          | 91.2<br>92.0 | 3,234        |                | 81.5         |  |
| Wheatland               | 583    | 658        | 88.6    | 372    | 401            | 92.0<br>92.8 | 3,234<br>449 | 3,771          | 85.8         |  |
| TOWNS                   | 58,079 | 65,550     | 88.6    | 36,846 | 40,688         | 90.6         | 46,489       | 533            | 84.2         |  |
| CD AND TOTAL            |        |            |         |        |                |              |              |                |              |  |
| GRAND TOTAL             | 71,170 | 82,843     | 85.9    | 44,655 | 50,715         | 88.1         | 55,539       | 67,575         | 82.2         |  |