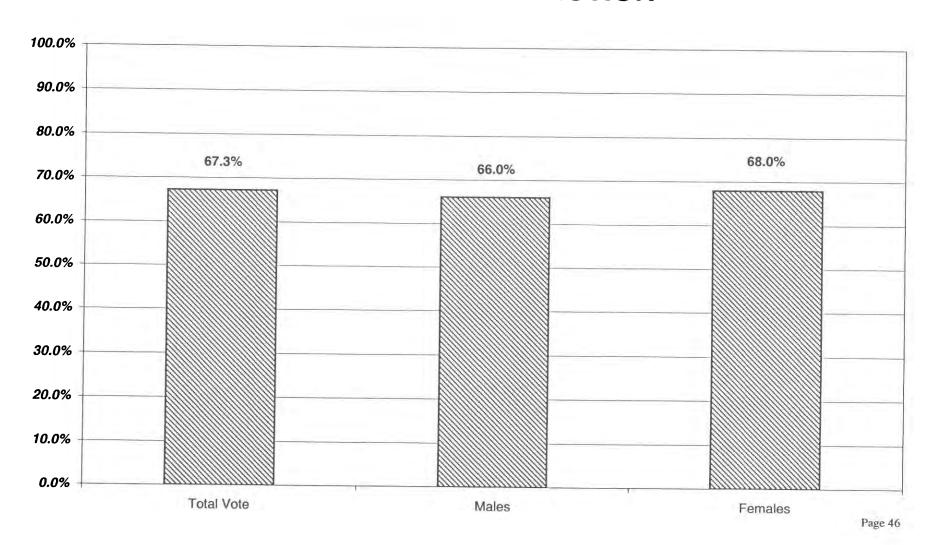

#### LT/LD SUMMARY

| LEGISLATI VE<br>DISTRICT |       | LIBERAL    |         | <u> </u> | RIGHT TO LI | FE      |       | GREEN      |         | W     | ORKING FAM | ILIES   |        | BLANKS     |         |
|--------------------------|-------|------------|---------|----------|-------------|---------|-------|------------|---------|-------|------------|---------|--------|------------|---------|
| OR TOWN                  | VOTED | REGISTERED | TURNOUT | VOTED    | REGISTERED  | TURNOUT | VOTED | REGISTERED | TURNOUT | VOTED | REGISTERED | TURNOUT | VOTED  | REGISTERED | TURNOUT |
| Leg. Dist. 06            | 34    | 69         | 49.3    | 20       | 34          | 58.8    | 4     | 8          | 50.0    | 1     | 5          | 20.0    | 913    | 1,432      | 63.8    |
| Leg. Dist. 21            | 62    | 113        | 54.9    | 35       | 59          | 59.3    | 14    | 16         | 87.5    | 2     | 7          | 28.6    | 1,529  | 2,511      |         |
| Leg. Dist. 22            | 17    | 54         | 31.5    | 10       | 46          | 21.7    | 0     | 2          | 0.0     | 5     | 15         | 33.3    | 412    | 1,403      |         |
| Leg. Dist. 23            | 67    | 125        | 53.6    | 29       | 56          | 51.8    | 45    | 57         | 78.9    | 5     | 10         | 50.0    | 1,436  | 2,498      |         |
| Leg. Dist. 24            | 106   | 164        | 64.6    | 41       | 65          | 63.1    | 49    | - 61       | 80.3    | 6     | 9          | 66.7    | 2,358  | 3,271      | 72.1    |
| Leg. Dist. 25            | 26    | 58         | 44.8    | 20       | 46          | 43.5    | 17    | 21         | 81.0    | 2     | 8          | 25.0    | 694    | 1,425      |         |
| Leg. Dist. 26            | 48    | 90         | 53.3    | 35       | 73          | 47.9    | . 7   | 9          | 77.8    | 5     | 13         | 38.5    | 1,075  | 2,036      |         |
| Leg. Dist. 27            | 50    | 74         | 67.6    | 25       | 42          | 59.5    | 5     | 7          | 71.4    | 2     | 8          | 25.0    | 1,007  | 1,931      | 52.1    |
| Leg. Dist. 28            | 32    | 69         | 46.4    | 24       | 59          | 40.7    | 3     | 5          | 60.0    | 2     | 8          | 25.0    | 647    | 1,480      |         |
| Leg. Dist. 29            | 33    | 59         | 55.9    | 26       | 51          | 51.0    | 3     | 6          | 50.0    | 2     | 11         | 18.2    | 914    | 1,815      | 50.4    |
| CITY                     | 475   | 875        | 54.3    | 265      | 531         | 49.9    | 147   | 192        | 76.6    | 32    | 94         | 34.0    | 10,985 | 19,802     |         |
| Brighton                 | 93    | 127        | 73.2    | 27       | 38          | 71.1    | 21    | 33         | 63.6    | 6     | 11         | 54.5    | 4,080  | 5,290      | 77.1    |
| Chili                    | 73    | 114        | 64.0    | 74       | 100         | 74.0    | 5     | 9          | 55.6    | 7     | 7          | 100.0   | 2,886  | 4,213      |         |
| Clarkson                 | 12    | 16         | 75.0    | 26       | 31          | 83.9    | 1     | 2          | 50.0    | 0     | 2          | 0.0     | 530    | 796        |         |
| East Rochester           | 29    | 40         | 72.5    | 20       | 27          | 74.1    | 4     | 4          | 100.0   | 0     | 1          | 0.0     | 699    | 992        |         |
| Gates                    | 65    | 132        | 49.2    | 41       | 68          | 60.3    | 5     | 7          | 71.4    | 4     | 9          | 44.4    | 2,666  | 4,239      |         |
| Greece                   | 258   | 487        | 53.0    | 195      | 267         | 73.0    | 23    | 35         | 65.7    | 9     | 19         | 47.4    | 9,903  | 14,686     |         |
| Hamlin                   | 24    | 38         | 63.2    | 18       | 29          | 62.1    | 1     | 3          | 33.3    | 2     | 2          | 100.0   | 775    | 1,201      | 64.5    |
| Henrietta                | 111   | 162        | 68.5    | 56       | 77          | 72.7    | 14    | 21         | 66.7    | 6     | 11         | 54.5    | 3,308  | 4,832      | 68.5    |
| Irondequoit              | 154   | 233        | 66.1    | 115      | 135         | 85.2    | . 18  | 31         | 58.1    | 13    | 17         | 76.5    | 6,117  | 8,347      | 73.3    |
| Mendon                   | 10    | 26         | 38.5    | 11       | 15          | 73.3    | 3     | 3          | 100.0   | 0     | 0          | 0.0     | 1,076  | 1,349      | 79.8    |
| Ogden                    | 52    | 93         | 55.9    | 44       | 62          | 71.0    | 2     | 5          | 40.0    | 1     | 5          | 20.0    | 2,057  | 2,827      | 72.8    |
| Parma                    | 27    | 64         | 42.2    | 32       | 44          | 72.7    | 3     | 6          | 50.0    | 4     | 5          | 80.0    | 1,649  | 2,438      | 67.6    |
| Penfield                 | 83    | 138        | 60.1    | 54       | 70          | 77.1    | 17    | 22         | 77.3    | 5     | 8          | 62.5    | 4,478  | 5,875      | 76.2    |
| Perinton                 | 86    | 153        | 56.2    | 78       | 95          | 82.1    | 12    | 18         | 66.7    | 1     | 4          | 25.0    | 6,110  | 7,833      | 78.0    |
| Pittsford                | 50    | 74         | 67.6    | 34       | 42          | 81.0    | 13    | 16         | 81.3    | 1     | 2          | 50.0    | 3,510  | 4,510      | 77.8    |
| Riga                     | 18    | 28         | 64.3    | 15       | 27          | 55.6    | 1     | 2          | 50.0    | 3     | 4          | 75.0    | 566    | 796        | 71.1    |
| Rush                     | 13    | 22         | 59.1    | 8        | 13          | 61.5    | 4     | 4          | 100.0   | 2     | 2          | 100.0   | 512    | 632        | 81.0    |
| Sweden                   | 29    | 58         | 50.0    | 35       | 53          | 66.0    | 11    | 12         | 91.7    | 2     | 4          | 50.0    | 1,025  | 1,602      | 64.0    |
| Webster                  | 108   | 175        | 61.7    | 86       | 113         | 76.1    | 10    | 13         | 76.9    | 5     | 9          | 55.6    | 4,929  | 6,593      | 74.8    |
| Wheatland                | 24    | 36         | 66.7    | 7        | 8           | 87.5    | 4     | 4          | 100.0   | 2     | á          | 50.0    | 559    | 748        | 74.6    |
| TOWNS                    | 1,319 | 2,216      | 59.5    | 976      | 1,314       | 74.3    | 172   | 250        | 68.8    | 73    | 126        | 57.9    | 57,435 | 79,799     | 72.0    |
| GRAND TOTAL              | 1,794 | 3,091      | 58.0    | 1,241    | 1,845       | 67.3    | 319   | 442        | 72.2    | 105   | 220        | 47.7    | 68,420 | 99,601     | 68.7    |

## REPUBLICAN TURNOUT - TOTAL AND GENDER 2000 GENERAL ELECTION