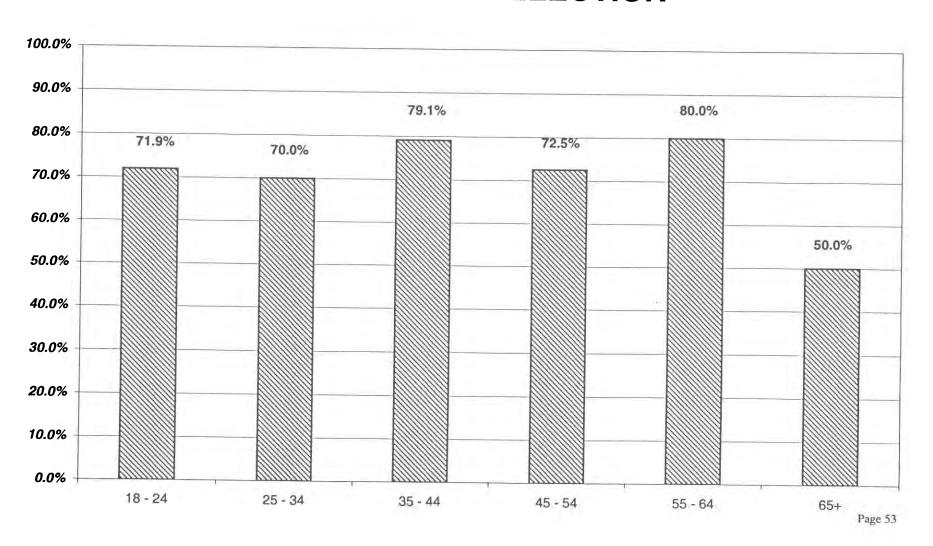

#### 2000 GENERAL ELECTION VOTER TURNOUT BY AGE GROUP LT/LD SUMMARY

| LEGISLATIVE<br>DISTRICT |        | 18-24      |          |        | 25-34        |         |        | 35-44      |         |
|-------------------------|--------|------------|----------|--------|--------------|---------|--------|------------|---------|
| OR TOWN                 | VOTED  | REGISTERED | TURNOUT  | VOTED  | REGISTERED   | TURNOUT | VOTED  | REGISTERED | TURNOUT |
| Leg. Dist. 06           | 243    | 447        | 54.4     | 705    | ; 1,164      | 60.6    | 1,002  | 1,344      | 74.6    |
| Leg. Dist. 21           | 607    | 1,256      | 48.3     | 1,787  | 2,837        | 63.0    | 1,886  | 2,629      | 74.0    |
| Leg. Dist. 22           | 384    | 1,445      | 26.6     | 745    | 1,987        | 37.5    | 972    | 1,937      | 50.2    |
| Leg. Dist. 23           | 872    | 1,617      | 53.9     | 2,015  | 3,308        | 60.9    | 1,436  | 2,213      | 64.9    |
| Leg. Dist. 24           | 741    | 1,200      | 61.8     | 2,215  | 3,048        | 72.7    | 2,296  | 2,793      | 82.2    |
| Leg. Dist. 25           | 530    | 1,206      | 43.9     | 1,022  | 1,969        | 51.9    | 1,096  | 1,859      | 59.0    |
| Leg. Dist. 26           | 464    | 1,085      | 42.8     | 1,091  | 2,098        | 52.0    | 1,445  | 2,167      | 66.7    |
| Leg. Dist. 27           | 634    | 1,347      | 47.1     | 1,431  | 2,450        | 58.4    | 1,879  | 2,746      | 68.4    |
| Leg. Dist. 28           | 289    | 842        | 34.3     | 674    | 1,509        | 44.7    | 937    | 1,627      | 57.6    |
| Leg. Dist. 29           | 404    | 1,069      | 37.8     | 907    | 1,876        | 48.3    | 1,223  | 1,927      | 63.5    |
| CITY                    | 5,168  | 11,514     | 44.9     | 12,592 | 22,246       | 56.6    | 14,172 | 21,242     | 66.7    |
| Database                |        |            |          |        |              |         | ,      | ,          | 00.1    |
| Brighton                | 1,170  | 1,867      | 62.7     | 2,608  | 3,709        | 70.3    | 3,482  | 3,968      | 87.8    |
| Chili                   | 925    | 1,849      | 50.0     | 1,907  | 2,961        | 64.4    | 3,210  | 3,841      | 83.6    |
| Clarkson                | 163    | 336        | 48.5     | 435    | 645          | 67.4    | 696    | 839        | 83.0    |
| East Rochester          | 227    | 389        | 58.4     | 496    | . 777        | 63.8    | 678    | 869        | 78.0    |
| Gates                   | 753    | 1,575      | 47.8     | 1,739  | 3,010        | 57.8    | 2,586  | 3,420      | 75.6    |
| Greece                  | 2,855  | 5,727      | 49.9     | 5,358  | 9,077        | 59.0    | 9,973  | 12,396     | 80.5    |
| Hamlin                  | 284    | 540        | 52.6     | 540    | 851          | 63.5    | 1,086  | 1,365      | 79.6    |
| Henrietta               | 1,087  | 1,830      | 59.4     | 2,303  | 3,523        | 65.4    | 3,622  | 4,459      | 81.2    |
| Irondequoit             | 1,265  | 2,358      | 53.6     | 3,501  | 5,097        | 68.7    | 5,367  | 6,501      | 82.6    |
| Mendon                  | 260    | 555        | 46.8     | 525    | 773          | 67.9    | 1,289  | 1,431      | 90.1    |
| Ogden                   | 675    | 1,177      | 57.3     | 1,201  | 1,770        | 67.9    | 2,438  | 2,854      | 85.4    |
| Parma                   | 412    | 859        | 48.0     | 806    | 1,339        | 60.2    | 1,887  | 2,260      | 83.5    |
| Penfield                | 949    | 1,702      | 55.8     | 2,147  | 3,156        | 68.0    | 4,446  | 5,103      | 87.1    |
| Perinton                | 1,489  | 2,671      | 55.7     | 3,436  | 4,827        | 71.2    | 6,221  | 6,993      | 89.0    |
| Pittsford               | 724    | 1,337      | 54.2     | 1,415  | 2,182        | 64.8    | 3,521  | 3,877      | 90.8    |
| Riga                    | 192    | 365        | 52.6     | 347    | , 520        | 66.7    | 730    | 892        | 81.8    |
| Rush                    | 104    | 176        | 59.1     | 227    | <b>5</b> 319 | 71.2    | 527    | 601        | 87.7    |
| Sweden                  | 585    | 1,079      | 54.2     | 634    | 1,078        | 58.8    | 1,132  | 1,359      | 83.3    |
| Webster                 | 1,071  | 2,013      | 53.2     | 2,641  | 3,864        | 68.3    | 4,766  | 5,573      | 85.5    |
| Wheatland               | 190    | 335        | 56.7     | 346    | 501          | 69.1    | 643    | 732        | 87.8    |
| TOWNS                   | 15,380 | 28,740     | 53.5     | 32,612 | 49,979       | 65.3    | 58,300 | 69,333     | 84.1    |
| CDAND TOTAL             | 20,548 | 40.254     | <u> </u> | 45.00  |              |         |        |            |         |
| GRAND TOTAL             | 20,348 | 40,254     | 51.0     | 45,204 | 72,225       | 62.6    | 72,472 | 90,575     | 80.0    |

#### 2000 GENERAL ELECTION VOTER TURNOUT BY AGE GROUP LT/LD SUMMARY

| LEGISLATIVE<br>DISTRICT | -      | 45-54      |         |        | 55-64          |              | 65+          |                |              |  |
|-------------------------|--------|------------|---------|--------|----------------|--------------|--------------|----------------|--------------|--|
| OR TOWN                 | VOTED  | REGISTERED | TURNOUT | VOTED  | REGISTERED     | TURNOUT      | VOTED        | REGISTERED     | TURNOUT      |  |
| Leg. Dist. 06           | 878    | 1,070      | 82.1    | 514    | 613            | 83.8         | 916          | 1,182          | 77.5         |  |
| Leg. Dist. 21           | 1,645  | 2,113      | 77.9    | 833    | 1,053          | 79.1         | 781          | 967            | 77.5         |  |
| Leg. Dist. 22           | 918    | 1,489      | 61.7    | 631    | 955            | 66.1         | 522          | 801            | 80.8         |  |
| Leg. Dist. 23           | 1,334  | 1,779      | 75.0    | 886    | 1,071          | 82.7         | 828          | 1,146          | 65.2<br>72.3 |  |
| Leg. Dist. 24           | 2,223  | 2,527      | 88.0    | 1,201  | 1,379          | 87.1         | 1,818        | 2,274          | 79.9         |  |
| Leg. Dist. 25           | 1,019  | 1,488      | 68.5    | 691    | 952            | 72.6         | 790          | 1,120          |              |  |
| Leg. Dist. 26           | 1,224  | 1,657      | 73.9    | 669    | 854            | 78.3         | 790          | 932            | 70.5         |  |
| Leg. Dist. 27           | 1,770  | 2,263      | 78.2    | 1,081  | 1,367          | 78.3<br>79.1 | 760          |                | 75.6         |  |
| Leg. Dist. 28           | 886    | 1,333      | 66.5    | 547    | . 777          | 70.4         | 700<br>776   | 1,018          | 74.7         |  |
| Leg. Dist. 29           | 1,194  | 1,574      | 75.9    | 756    | 1,006          | 75.1         | 1,154        | 1,113<br>1,601 | 69.7         |  |
| CITY                    | 13,091 | 17,293     | 75.7    | 7,809  | 10,027         | 77.9         | 9,050        | 12,154         | 72.1         |  |
| Brighton                | 4,123  | 4,501      | 91.6    | 2,463  | 2,675          | 02.1         | 4.105        | 4.050          |              |  |
| Chili                   | 2,967  | 3,340      | 88.8    | 1,842  | 2,073          | 92.1         | 4,195        | 4,959          | 84.6         |  |
| Clarkson                | 588    | 675        | 87.1    | 357    | 400            | 89.5<br>89.3 | 2,058        | 2,438          | 84.4         |  |
| East Rochester          | 552    | 684        | 80.7    | 321    | 388            |              | 430          | 498            | 86.3         |  |
| Gates                   | 2,487  | 2,981      | 83.4    | 2,122  |                | 82.7         | 471          | 588            | 80.1         |  |
| Greece                  | 10,053 | 11,689     | 86.0    | 6,128  | 2,474          | 85.8         | 3,205        | 3,965          | 80.8         |  |
| Hamlin                  | 983    | 1,129      | 87.1    | 552    | 6,881<br>616   | 89.1         | 8,733        | 10,615         | 82.3         |  |
| Henrietta               | 3,225  | 3,718      | 86.7    | 2,300  | 2,583          | 89.6         | 413          | 502            | 82.3         |  |
| Irondequoit             | 5,699  | 6,489      | 87.8    | 3,459  | 2,383<br>3,880 | 89.0         | 2,493        | 2,968          | 84.0         |  |
| Mendon                  | 1,259  | 1,358      | 92.7    | 719    | 775            | 89.1<br>92.8 | 6,838        | 8,313          | 82.3         |  |
| Ogden                   | 2,177  | 2,456      | 88.6    | 1,200  | 1,320          | 92.8<br>90.9 | 596          | 696            | 85.6         |  |
| Parma                   | 1,617  | 1,893      | 85.4    | 1,083  | 1,209          | 90.9<br>89.6 | 1,058<br>929 | 1,285          | 82.3         |  |
| Penfield                | 4,476  | 4,979      | 89.9    | 2,712  | 2,995          | 90.6         | 3,074        | 1,174          | 79.1         |  |
| Perinton                | 6,465  | 7,058      | 91.6    | 4,335  | 4,590          | 90.0<br>94.4 | 3,944        | 3,602          | 85.3         |  |
| Pittsford               | 3,801  | 4,123      | 92.2    | 2,564  | 2,736          | 94.4<br>93.7 | 3,944        | 4,530          | 87.1         |  |
| Riga                    | 715    | 800        | 89.4    | 390    | 440            | 88.6         | 3,000        | 3,429          | 89.4         |  |
| Rush                    | 509    | 552        | 92.2    | 318    | 339            | 93.8         | 249          | 453            | 83.4         |  |
| Sweden                  | 1,234  | 1,415      | 87.2    | 681    | 747            | 93.8<br>91.2 | 249<br>676   | 273<br>829     | 91.2         |  |
| Webster                 | 4,566  | 5,052      | 90.4    | 2,928  | 3,182          | 91.2<br>92.0 | 3,234        |                | 81.5         |  |
| Wheatland               | 583    | 658        | 88.6    | 372    | 401            | 92.0<br>92.8 | 3,234<br>449 | 3,771          | 85.8         |  |
| TOWNS                   | 58,079 | 65,550     | 88.6    | 36,846 | 40,688         | 90.6         | 46,489       | 533            | 84.2         |  |
| CD AND TOTAL            |        |            |         |        |                |              |              |                |              |  |
| GRAND TOTAL             | 71,170 | 82,843     | 85.9    | 44,655 | 50,715         | 88.1         | 55,539       | 67,575         | 82.2         |  |