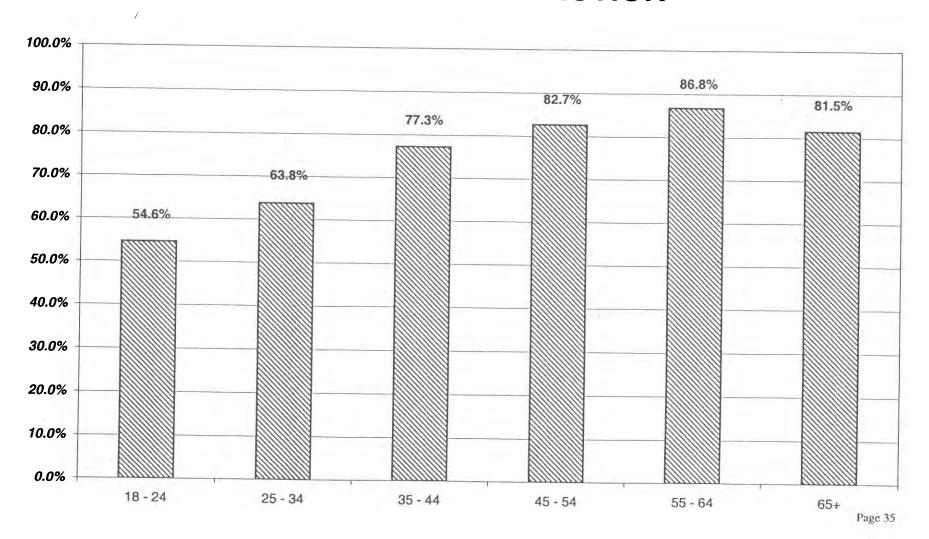

# REPUBLICAN TURNOUT BY AGE GROUP 2000 GENERAL ELECTION

#### REPUBLICAN LT/LD SUMMARY

| LEGISLATIVE<br>DISTRICT |                                         | 18-24      |              |              | 25-34      |         | 35-44  |            |                     |
|-------------------------|-----------------------------------------|------------|--------------|--------------|------------|---------|--------|------------|---------------------|
| OR TOWN                 | VOTED                                   | REGISTERED | TURNOUT      | VOTED        | REGISTERED | TURNOUT | VOTED  | REGISTERED | TURNOUT             |
| Leg. Dist. 06           | 55                                      | 81         | 67.9         | 236          | 344        | 68.6    | 299    | 377        | 79.3                |
| Leg. Dist. 21           | 97                                      | 157        | 61.8         | 355          | 502        | 70.7    | 367    | 443        |                     |
| Leg. Dist. 22           | 12                                      | 72         | 16.7         | 40           | 139        | 28.8    | 65     | 129        | 82.8<br>50.4        |
| Leg. Dist. 23           | 137                                     | 219        | 62.6         | 386          | 594        | 65.0    | 225    | 303        | 74.3                |
| Leg. Dist. 24           | 132                                     | 186        | 71.0         | 476          | 624        | 76.3    | 525    | 620        | 74.3<br>84.7        |
| Leg. Dist. 25           | 47                                      | 94         | 50.0         | 90           | 181        | 49.7    | 88     | 139        | 63.3                |
| Leg. Dist. 26           | 76                                      | 129        | 58.9         | 199          | 383        | 52.0    | 374    | 515        | 72.6                |
| Leg. Dist. 27           | 54                                      | 110        | 49.1         | 140          | 215        | 65.1    | 210    | 266        | 72.6<br>78.9        |
| Leg. Dist. 28           | 49                                      | 101        | 48.5         | 126          | 235        | 53.6    | 189    | 280        |                     |
| Leg. Dist. 29           | 40                                      | 88         | 45.5         | 164          | 272        | 60.3    | 204    | 304        | 67.5                |
| CITY                    | 699                                     | 1,237      | 56.5         | 2,212        | 3,489      | 63.4    | 2,546  | 3,376      | <u>67.1</u><br>75.4 |
| Brighton                | 274                                     | 390        | 70.3         |              |            |         |        |            |                     |
| Chili                   | 284                                     | 478        | 70.3<br>59.4 | 829          | 1,104      | 75.1    | 1,030  | 1,156      | 89.1                |
| Clarkson                | 51                                      | 101        |              | 807          | 1,106      | 73.0    | 1,345  | 1,518      | 88.6                |
| East Rochester          | 50                                      | 96         | 50.5<br>52.1 | 197          | 249        | 79.1    | 312    | 359        | 86.9                |
| Gates                   | 219                                     | 355        | 61.7         | 179          | 281        | 63.7    | 256    | 308        | 83.1                |
| Greece                  | 845                                     | 1,385      | 61.0         | 657<br>2,155 | 995        | 66.0    | 960    | 1,182      | 81.2                |
| Hamlin                  | 119                                     | 177        | 67.2         | 2,133        | 3,154      | 68.3    | 4,016  | 4,636      | 86.6                |
| Henrietta               | 297                                     | 420        | 70.7         | 868          | 354        | 76.6    | 519    | 611        | 84.9                |
| Irondequoit             | 320                                     | 531        | 60.3         |              | 1,160      | 74.8    | 1,364  | 1,578      | 80.4                |
| Mendon                  | 118                                     | 218        | 54.1         | 1,250        | 1,626      | 76.9    | 1,859  | 2,151      | 86.4                |
| Ogden                   | 252                                     | 370        | 68.1         | 227<br>515   | 326        | 69.6    | 601    | 655        | 91.8                |
| Parma                   | 129                                     | 227        | 56.8         |              | 699        | 73.7    | 1,082  | 1,194      | 90.6                |
| Penfield                | 288                                     | 425        | 67.8         | 339<br>855   | 453        | 74.8    | 818    | 909        | 90.0                |
| Perinton                | 436                                     | 725        | 60.1         |              | 1,172      | 73.0    | 1,909  | 2,085      | 91.6                |
| Pittsford               | 235                                     | 407        | 57.7         | 1,478        | 1,871      | 79.0    | 2,724  | 2,960      | 92.0                |
| Riga                    | 233<br>77                               | 118        |              | 618          | 848        | 72.9    | 1,586  | 1,687      | 94.0                |
| Rush                    | 29                                      | 46         | 65.3         | 175          | 234        | 74.8    | 350    | 414        | 84.5                |
| Sweden                  | 165                                     |            | 63.0         | 90           | 117        | 76.9    | 201    | 225        | 89.3                |
| Webster                 | 329                                     | 249<br>539 | 66.3         | 264          | 387        | 68.2    | 491    | 535        | 91.8                |
| Wheatland               | 63                                      |            | 61.0         | 1,029        | 1,373      | 74.9    | 1,948  | 2,153      | 90.5                |
|                         | *************************************** | 99         | 63.6         | 142          | 178        | 79.8    | 247    | 272        | 90.8                |
| TOWNS                   | 4,580                                   | 7,356      | 62.3         | 12,945       | 17,687     | 73.2    | 23,618 | 26,588     | 88.8                |
| GRAND TOTAL             | 5,279                                   | 8,593      | 61.4         | 15,157       | 21,176     | 71.6    | 26,164 | 29,964     | 87.3                |

#### REPUBLICAN LT/LD SUMMARY

| LEGISLATIVE    |        |            |              |              |              |              |        |            |              |
|----------------|--------|------------|--------------|--------------|--------------|--------------|--------|------------|--------------|
| DISTRICT       |        | 45-54      |              |              | 55-64        |              |        | 65+        |              |
| OR TOWN        | VOTED  | REGISTERED | TURNOUT      | VOTED        | REGISTERED   | TURNOUT      | VOTED  | REGISTERED | TURNOUT      |
| Leg. Dist. 06  | 252    | 292        | 86.3         | 189          | 224          | 84.4         | 423    | 535        | 79.1         |
| Leg. Dist. 21  | 285    | 332        | 85.8         | 179          | 208          | 86.1         | 249    | 306        | 81.4         |
| Leg. Dist. 22  | 54     | 91         | 59.3         | 54           | 78           | 69.2         | 56     | 93         | 60.2         |
| Leg. Dist. 23  | 182    | 229        | 79.5         | 155          | 177          | 87.6         | 199    | 281        | 70.8         |
| Leg. Dist. 24  | 420    | 474        | 88.6         | 300          | 336          | 89.3         | 731    | 915        | 70.8<br>79.9 |
| Leg. Dist. 25  | 94     | 138        | 68.1         | 55           | 79           | 69.6         | 131    | 191        | 68.6         |
| Leg. Dist. 26  | 268    | 339        | 79.1         | 192          | 244          | 78.7         | 298    | 399        | 74.7         |
| Leg. Dist. 27  | 176    | 219        | 80.4         | 115          | 142          | 81.0         | 181    | 235        | 77.0         |
| Leg. Dist. 28  | 193    | 257        | 75.1         | 128          | 167          | 76.6         | 249    | 363        | 68.6         |
| Leg. Dist. 29  | 201    | 255        | 78.8         | 148          | 193          | 76.7         | 373    | 510        | 73.1         |
| CITY           | 2,125  | 2,626      | 80.9         | 1,515        | 1,848        | 82.0         | 2,890  | 3,828      | 75.5         |
| Brighton       | 1,097  | 1,185      | 92.6         | 007          | 005          |              |        |            |              |
| Chili          | 1,129  | 1,200      | 92.6<br>94.1 | 907          | 995          | 91.2         | 1,955  | 2,331      | 83.9         |
| Clarkson       | 252    | 277        | 94.1<br>91.0 | 878          | 955          | 91.9         | 1,192  | 1,376      | 86.6         |
| East Rochester | 191    | 229        | 83.4         | 199<br>143   | 218          | 91.3         | 286    | 317        | 90.2         |
| Gates          | 890    | 1,036      | 85.9         | 977          | 178          | 80.3         | 246    | 301        | 81.7         |
| Greece         | 3,695  | 4,095      | 90.2         |              | 1,088        | 89.8         | 1,693  | 2,056      | 82.3         |
| Hamlin         | 495    | 534        | 90.2<br>92.7 | 2,971<br>329 | 3,224        | 92.2         | 5,124  | 6,125      | 83.7         |
| Henrietta      | 1,108  | 1,246      | 88.9         | 1,013        | 355          | 92.7         | 279    | 322        | 86.6         |
| Irondequoit    | 1,719  | 1,879      | 91.5         | 1,013        | 1,097        | 92.3         | 1,337  | 1,542      | 86.7         |
| Mendon         | 526    | 558        | 94.3         | 408          | 1,569        | 92.4         | 3,394  | 4,065      | 83.5         |
| Ogden          | 908    | 988        | 91.9         | 643          | 428<br>691   | 95.3         | 396    | 452        | 87.6         |
| Parma          | 686    | 770        | 89.1         | 619          | 674          | 93.1         | 647    | 773        | 83.7         |
| Penfield       | 1,591  | 1,724      | 92.3         | 1,270        | 1,356        | 91.8         | 577    | 722        | 79.9         |
| Perinton       | 2,508  | 2,679      | 93.6         | 2,200        | 2,272        | 93.7         | 1,660  | 1,937      | 85.7         |
| Pittsford      | 1,515  | 1,610      | 94.1         | 1,284        | 1,334        | 96.8<br>96.3 | 2,325  | 2,638      | 88.1         |
| Riga           | 350    | 362        | 96.7         | 251          | 278          |              | 1,854  | 2,039      | 90.9         |
| Rush           | 177    | 183        | 96.7         | 163          | 170          | 90.3         | 249    | 291        | 85.6         |
| Sweden         | 515    | 570        | 90.4         | 332          | 353          | 95.9         | 162    | 172        | 94.2         |
| Webster        | 1,607  | 1,716      | 93.6         | 1,293        |              | 94.1         | 412    | 495        | 83.2         |
| Wheatland      | 235    | 249        | 94.4         | 175          | 1,369<br>182 | 94.4         | 1,692  | 1,928      | 87.8         |
| TOWNS          | 21,194 |            |              |              |              | 96.2         | 271    | 320        | <u>84.7</u>  |
|                | 21,194 | 23,090     | 91.8         | 17,504       | 18,786       | 93.2         | 25,751 | 30,202     | 85.3         |
| GRAND TOTAL    | 23,319 | 25,716     | 90.7         | 19,019       | 20,634       | 92.2         | 28,641 | 34,030     | 84.2         |