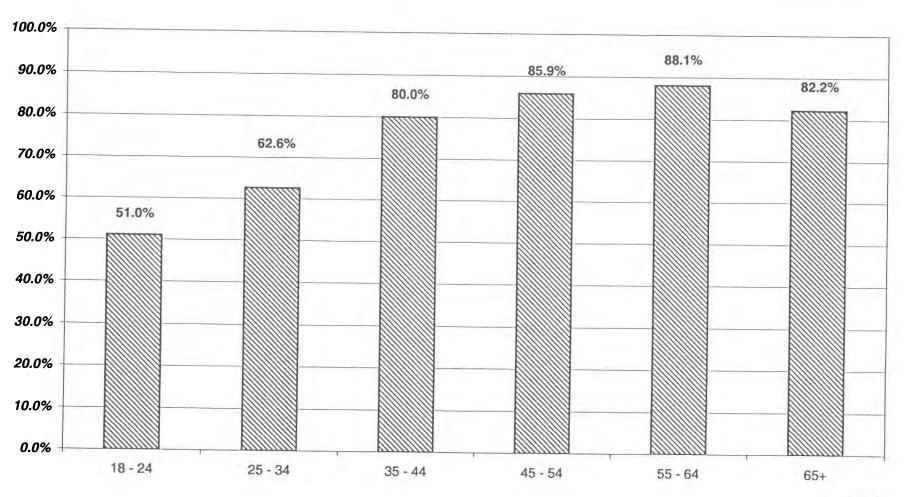

### VOTER TURNOUT BY AGE GROUP 2000 GENERAL ELECTION

# COMPARISON OF TURNOUT BY AGE GROUP 2000 GENERAL ELECTION

#### 2000 GENERAL ELECTION VOTER TURNOUT BY AGE GROUP LT/LD SUMMARY

| LEGISLATIVE<br>DISTRICT |        | 18-24      |          |        | 25-34        |         |        | 35-44      |         |
|-------------------------|--------|------------|----------|--------|--------------|---------|--------|------------|---------|
| OR TOWN                 | VOTED  | REGISTERED | TURNOUT  | VOTED  | REGISTERED   | TURNOUT | VOTED  | REGISTERED | TURNOUT |
| Leg. Dist. 06           | 243    | 447        | 54.4     | 705    | ; 1,164      | 60.6    | 1,002  | 1,344      | 74.6    |
| Leg. Dist. 21           | 607    | 1,256      | 48.3     | 1,787  | 2,837        | 63.0    | 1,886  | 2,629      | 74.0    |
| Leg. Dist. 22           | 384    | 1,445      | 26.6     | 745    | 1,987        | 37.5    | 972    | 1,937      | 50.2    |
| Leg. Dist. 23           | 872    | 1,617      | 53.9     | 2,015  | 3,308        | 60.9    | 1,436  | 2,213      | 64.9    |
| Leg. Dist. 24           | 741    | 1,200      | 61.8     | 2,215  | 3,048        | 72.7    | 2,296  | 2,793      | 82.2    |
| Leg. Dist. 25           | 530    | 1,206      | 43.9     | 1,022  | 1,969        | 51.9    | 1,096  | 1,859      | 59.0    |
| Leg. Dist. 26           | 464    | 1,085      | 42.8     | 1,091  | 2,098        | 52.0    | 1,445  | 2,167      | 66.7    |
| Leg. Dist. 27           | 634    | 1,347      | 47.1     | 1,431  | 2,450        | 58.4    | 1,879  | 2,746      | 68.4    |
| Leg. Dist. 28           | 289    | 842        | 34.3     | 674    | 1,509        | 44.7    | 937    | 1,627      | 57.6    |
| Leg. Dist. 29           | 404    | 1,069      | 37.8     | 907    | 1,876        | 48.3    | 1,223  | 1,927      | 63.5    |
| CITY                    | 5,168  | 11,514     | 44.9     | 12,592 | 22,246       | 56.6    | 14,172 | 21,242     | 66.7    |
| Database                |        |            |          |        |              |         | ,      | ,          | 00.1    |
| Brighton                | 1,170  | 1,867      | 62.7     | 2,608  | 3,709        | 70.3    | 3,482  | 3,968      | 87.8    |
| Chili                   | 925    | 1,849      | 50.0     | 1,907  | 2,961        | 64.4    | 3,210  | 3,841      | 83.6    |
| Clarkson                | 163    | 336        | 48.5     | 435    | 645          | 67.4    | 696    | 839        | 83.0    |
| East Rochester          | 227    | 389        | 58.4     | 496    | . 777        | 63.8    | 678    | 869        | 78.0    |
| Gates                   | 753    | 1,575      | 47.8     | 1,739  | 3,010        | 57.8    | 2,586  | 3,420      | 75.6    |
| Greece                  | 2,855  | 5,727      | 49.9     | 5,358  | 9,077        | 59.0    | 9,973  | 12,396     | 80.5    |
| Hamlin                  | 284    | 540        | 52.6     | 540    | 851          | 63.5    | 1,086  | 1,365      | 79.6    |
| Henrietta               | 1,087  | 1,830      | 59.4     | 2,303  | 3,523        | 65.4    | 3,622  | 4,459      | 81.2    |
| Irondequoit             | 1,265  | 2,358      | 53.6     | 3,501  | 5,097        | 68.7    | 5,367  | 6,501      | 82.6    |
| Mendon                  | 260    | 555        | 46.8     | 525    | 773          | 67.9    | 1,289  | 1,431      | 90.1    |
| Ogden                   | 675    | 1,177      | 57.3     | 1,201  | 1,770        | 67.9    | 2,438  | 2,854      | 85.4    |
| Parma                   | 412    | 859        | 48.0     | 806    | 1,339        | 60.2    | 1,887  | 2,260      | 83.5    |
| Penfield                | 949    | 1,702      | 55.8     | 2,147  | 3,156        | 68.0    | 4,446  | 5,103      | 87.1    |
| Perinton                | 1,489  | 2,671      | 55.7     | 3,436  | 4,827        | 71.2    | 6,221  | 6,993      | 89.0    |
| Pittsford               | 724    | 1,337      | 54.2     | 1,415  | 2,182        | 64.8    | 3,521  | 3,877      | 90.8    |
| Riga                    | 192    | 365        | 52.6     | 347    | , 520        | 66.7    | 730    | 892        | 81.8    |
| Rush                    | 104    | 176        | 59.1     | 227    | <b>5</b> 319 | 71.2    | 527    | 601        | 87.7    |
| Sweden                  | 585    | 1,079      | 54.2     | 634    | 1,078        | 58.8    | 1,132  | 1,359      | 83.3    |
| Webster                 | 1,071  | 2,013      | 53.2     | 2,641  | 3,864        | 68.3    | 4,766  | 5,573      | 85.5    |
| Wheatland               | 190    | 335        | 56.7     | 346    | 501          | 69.1    | 643    | 732        | 87.8    |
| TOWNS                   | 15,380 | 28,740     | 53.5     | 32,612 | 49,979       | 65.3    | 58,300 | 69,333     | 84.1    |
| CDAND TOTAL             | 20,548 | 40.254     | <u> </u> | 45.00  |              |         |        |            |         |
| GRAND TOTAL             | 20,348 | 40,254     | 51.0     | 45,204 | 72,225       | 62.6    | 72,472 | 90,575     | 80.0    |

#### 2000 GENERAL ELECTION VOTER TURNOUT BY AGE GROUP LT/LD SUMMARY

| LEGISLATIVE<br>DISTRICT | -      | 45-54      |         |        | 55-64          |              | 65+          |                |              |  |
|-------------------------|--------|------------|---------|--------|----------------|--------------|--------------|----------------|--------------|--|
| OR TOWN                 | VOTED  | REGISTERED | TURNOUT | VOTED  | REGISTERED     | TURNOUT      | VOTED        | REGISTERED     | TURNOUT      |  |
| Leg. Dist. 06           | 878    | 1,070      | 82.1    | 514    | 613            | 83.8         | 916          | 1,182          | 77.5         |  |
| Leg. Dist. 21           | 1,645  | 2,113      | 77.9    | 833    | 1,053          | 79.1         | 781          | 967            | 77.5         |  |
| Leg. Dist. 22           | 918    | 1,489      | 61.7    | 631    | 955            | 66.1         | 522          | 801            | 80.8         |  |
| Leg. Dist. 23           | 1,334  | 1,779      | 75.0    | 886    | 1,071          | 82.7         | 828          | 1,146          | 65.2<br>72.3 |  |
| Leg. Dist. 24           | 2,223  | 2,527      | 88.0    | 1,201  | 1,379          | 87.1         | 1,818        | 2,274          | 79.9         |  |
| Leg. Dist. 25           | 1,019  | 1,488      | 68.5    | 691    | 952            | 72.6         | 790          | 1,120          |              |  |
| Leg. Dist. 26           | 1,224  | 1,657      | 73.9    | 669    | 854            | 78.3         | 790          | 932            | 70.5         |  |
| Leg. Dist. 27           | 1,770  | 2,263      | 78.2    | 1,081  | 1,367          | 78.3<br>79.1 | 760          |                | 75.6         |  |
| Leg. Dist. 28           | 886    | 1,333      | 66.5    | 547    | . 777          | 70.4         | 700<br>776   | 1,018          | 74.7         |  |
| Leg. Dist. 29           | 1,194  | 1,574      | 75.9    | 756    | 1,006          | 75.1         | 1,154        | 1,113<br>1,601 | 69.7         |  |
| CITY                    | 13,091 | 17,293     | 75.7    | 7,809  | 10,027         | 77.9         | 9,050        | 12,154         | 72.1         |  |
| Brighton                | 4,123  | 4,501      | 91.6    | 2,463  | 2,675          | 02.1         | 4.105        | 4.050          |              |  |
| Chili                   | 2,967  | 3,340      | 88.8    | 1,842  | 2,073          | 92.1         | 4,195        | 4,959          | 84.6         |  |
| Clarkson                | 588    | 675        | 87.1    | 357    | 400            | 89.5<br>89.3 | 2,058        | 2,438          | 84.4         |  |
| East Rochester          | 552    | 684        | 80.7    | 321    | 388            |              | 430          | 498            | 86.3         |  |
| Gates                   | 2,487  | 2,981      | 83.4    | 2,122  |                | 82.7         | 471          | 588            | 80.1         |  |
| Greece                  | 10,053 | 11,689     | 86.0    | 6,128  | 2,474          | 85.8         | 3,205        | 3,965          | 80.8         |  |
| Hamlin                  | 983    | 1,129      | 87.1    | 552    | 6,881<br>616   | 89.1         | 8,733        | 10,615         | 82.3         |  |
| Henrietta               | 3,225  | 3,718      | 86.7    | 2,300  | 2,583          | 89.6         | 413          | 502            | 82.3         |  |
| Irondequoit             | 5,699  | 6,489      | 87.8    | 3,459  | 2,383<br>3,880 | 89.0         | 2,493        | 2,968          | 84.0         |  |
| Mendon                  | 1,259  | 1,358      | 92.7    | 719    | 775            | 89.1<br>92.8 | 6,838        | 8,313          | 82.3         |  |
| Ogden                   | 2,177  | 2,456      | 88.6    | 1,200  | 1,320          | 92.8<br>90.9 | 596          | 696            | 85.6         |  |
| Parma                   | 1,617  | 1,893      | 85.4    | 1,083  | 1,209          | 90.9<br>89.6 | 1,058<br>929 | 1,285          | 82.3         |  |
| Penfield                | 4,476  | 4,979      | 89.9    | 2,712  | 2,995          | 90.6         | 3,074        | 1,174          | 79.1         |  |
| Perinton                | 6,465  | 7,058      | 91.6    | 4,335  | 4,590          | 90.0<br>94.4 | 3,944        | 3,602          | 85.3         |  |
| Pittsford               | 3,801  | 4,123      | 92.2    | 2,564  | 2,736          | 94.4<br>93.7 | 3,944        | 4,530          | 87.1         |  |
| Riga                    | 715    | 800        | 89.4    | 390    | 440            | 88.6         | 3,000        | 3,429          | 89.4         |  |
| Rush                    | 509    | 552        | 92.2    | 318    | 339            | 93.8         | 249          | 453            | 83.4         |  |
| Sweden                  | 1,234  | 1,415      | 87.2    | 681    | 747            | 93.8<br>91.2 | 249<br>676   | 273<br>829     | 91.2         |  |
| Webster                 | 4,566  | 5,052      | 90.4    | 2,928  | 3,182          | 91.2<br>92.0 | 3,234        |                | 81.5         |  |
| Wheatland               | 583    | 658        | 88.6    | 372    | 401            | 92.0<br>92.8 | 3,234<br>449 | 3,771          | 85.8         |  |
| TOWNS                   | 58,079 | 65,550     | 88.6    | 36,846 | 40,688         | 90.6         | 46,489       | 533            | 84.2         |  |
| CD AND TOTAL            |        |            |         |        |                |              |              |                |              |  |
| GRAND TOTAL             | 71,170 | 82,843     | 85.9    | 44,655 | 50,715         | 88.1         | 55,539       | 67,575         | 82.2         |  |