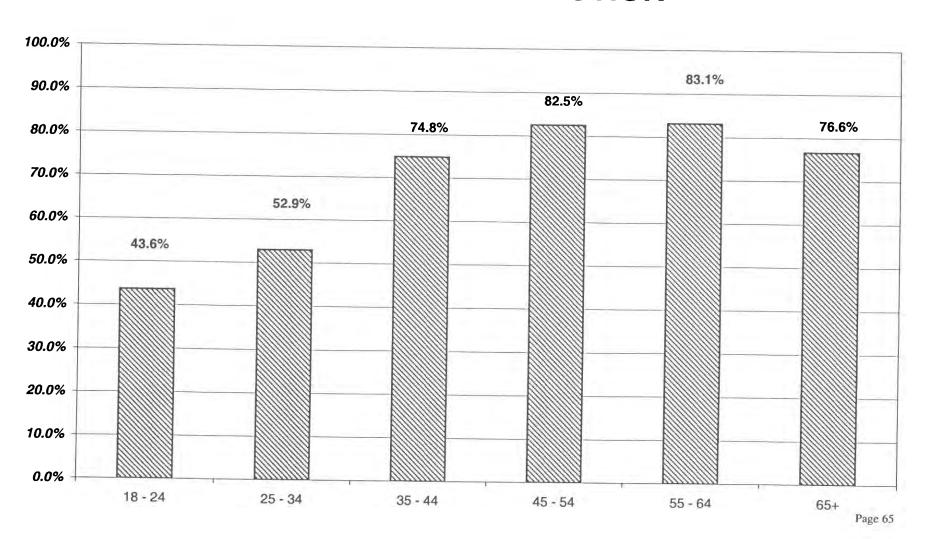

### VOTER TURNOUT BY AGE GROUP 2000 GENERAL ELECTION

# COMPARISON OF TURNOUT BY AGE GROUP 2000 GENERAL ELECTION