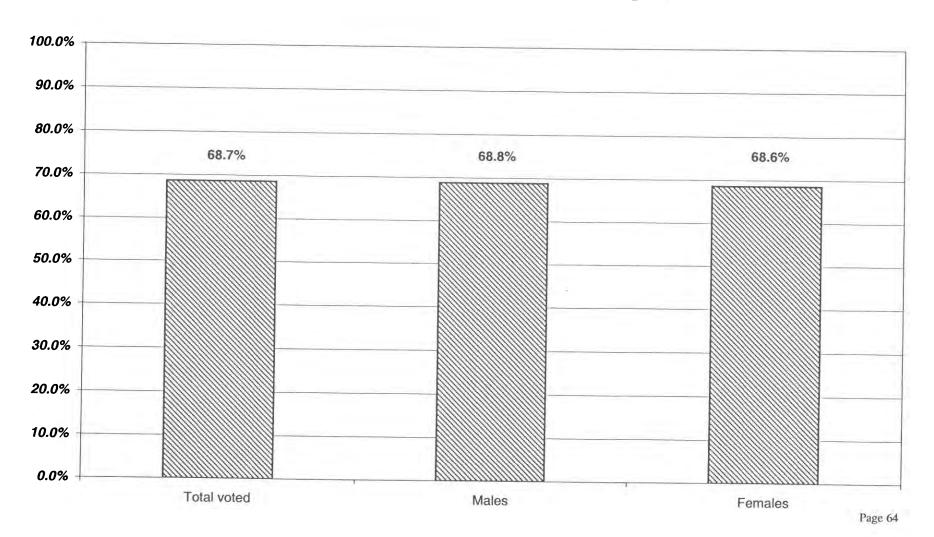

#### 2000 GENERAL ELECTION VOTER TURNOUT BY GENDER ALL VOTERS

## COMPARISON OF TOTAL AND GENDER TURNOUT 2000 GENERAL ELECTION