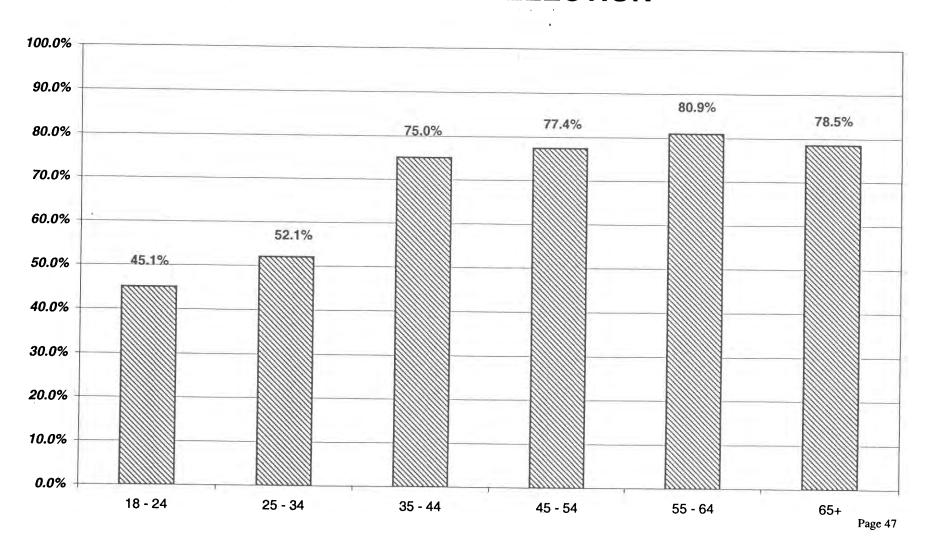

#### REPUBLICAN LT/LD SUMMARY

| LEGISLATIVE<br>DISTRICT |                                         | 18-24      |              |              | 25-34      |         | 35-44  |            |                     |
|-------------------------|-----------------------------------------|------------|--------------|--------------|------------|---------|--------|------------|---------------------|
| OR TOWN                 | VOTED                                   | REGISTERED | TURNOUT      | VOTED        | REGISTERED | TURNOUT | VOTED  | REGISTERED | TURNOUT             |
| Leg. Dist. 06           | 55                                      | 81         | 67.9         | 236          | 344        | 68.6    | 299    | 377        | 79.3                |
| Leg. Dist. 21           | 97                                      | 157        | 61.8         | 355          | 502        | 70.7    | 367    | 443        |                     |
| Leg. Dist. 22           | 12                                      | 72         | 16.7         | 40           | 139        | 28.8    | 65     | 129        | 82.8<br>50.4        |
| Leg. Dist. 23           | 137                                     | 219        | 62.6         | 386          | 594        | 65.0    | 225    | 303        | 74.3                |
| Leg. Dist. 24           | 132                                     | 186        | 71.0         | 476          | 624        | 76.3    | 525    | 620        | 74.3<br>84.7        |
| Leg. Dist. 25           | 47                                      | 94         | 50.0         | 90           | 181        | 49.7    | 88     | 139        | 63.3                |
| Leg. Dist. 26           | 76                                      | 129        | 58.9         | 199          | 383        | 52.0    | 374    | 515        | 72.6                |
| Leg. Dist. 27           | 54                                      | 110        | 49.1         | 140          | 215        | 65.1    | 210    | 266        | 72.6<br>78.9        |
| Leg. Dist. 28           | 49                                      | 101        | 48.5         | 126          | 235        | 53.6    | 189    | 280        |                     |
| Leg. Dist. 29           | 40                                      | 88         | 45.5         | 164          | 272        | 60.3    | 204    | 304        | 67.5                |
| CITY                    | 699                                     | 1,237      | 56.5         | 2,212        | 3,489      | 63.4    | 2,546  | 3,376      | <u>67.1</u><br>75.4 |
| Brighton                | 274                                     | 390        | 70.3         |              |            |         |        |            |                     |
| Chili                   | 284                                     | 478        | 70.3<br>59.4 | 829          | 1,104      | 75.1    | 1,030  | 1,156      | 89.1                |
| Clarkson                | 51                                      | 101        |              | 807          | 1,106      | 73.0    | 1,345  | 1,518      | 88.6                |
| East Rochester          | 50                                      | 96         | 50.5<br>52.1 | 197          | 249        | 79.1    | 312    | 359        | 86.9                |
| Gates                   | 219                                     | 355        | 61.7         | 179          | 281        | 63.7    | 256    | 308        | 83.1                |
| Greece                  | 845                                     | 1,385      | 61.0         | 657<br>2,155 | 995        | 66.0    | 960    | 1,182      | 81.2                |
| Hamlin                  | 119                                     | 177        | 67.2         | 2,133        | 3,154      | 68.3    | 4,016  | 4,636      | 86.6                |
| Henrietta               | 297                                     | 420        | 70.7         | 868          | 354        | 76.6    | 519    | 611        | 84.9                |
| Irondequoit             | 320                                     | 531        | 60.3         |              | 1,160      | 74.8    | 1,364  | 1,578      | 80.4                |
| Mendon                  | 118                                     | 218        | 54.1         | 1,250        | 1,626      | 76.9    | 1,859  | 2,151      | 86.4                |
| Ogden                   | 252                                     | 370        | 68.1         | 227<br>515   | 326        | 69.6    | 601    | 655        | 91.8                |
| Parma                   | 129                                     | 227        | 56.8         |              | 699        | 73.7    | 1,082  | 1,194      | 90.6                |
| Penfield                | 288                                     | 425        | 67.8         | 339<br>855   | 453        | 74.8    | 818    | 909        | 90.0                |
| Perinton                | 436                                     | 725        | 60.1         |              | 1,172      | 73.0    | 1,909  | 2,085      | 91.6                |
| Pittsford               | 235                                     | 407        | 57.7         | 1,478        | 1,871      | 79.0    | 2,724  | 2,960      | 92.0                |
| Riga                    | 233<br>77                               | 118        |              | 618          | 848        | 72.9    | 1,586  | 1,687      | 94.0                |
| Rush                    | 29                                      | 46         | 65.3         | 175          | 234        | 74.8    | 350    | 414        | 84.5                |
| Sweden                  | 165                                     |            | 63.0         | 90           | 117        | 76.9    | 201    | 225        | 89.3                |
| Webster                 | 329                                     | 249<br>539 | 66.3         | 264          | 387        | 68.2    | 491    | 535        | 91.8                |
| Wheatland               | 63                                      |            | 61.0         | 1,029        | 1,373      | 74.9    | 1,948  | 2,153      | 90.5                |
|                         | *************************************** | 99         | 63.6         | 142          | 178        | 79.8    | 247    | 272        | 90.8                |
| TOWNS                   | 4,580                                   | 7,356      | 62.3         | 12,945       | 17,687     | 73.2    | 23,618 | 26,588     | 88.8                |
| GRAND TOTAL             | 5,279                                   | 8,593      | 61.4         | 15,157       | 21,176     | 71.6    | 26,164 | 29,964     | 87.3                |

#### REPUBLICAN LT/LD SUMMARY

| LEGISLATIVE    |        |            |              |              |              |              |        |            |              |
|----------------|--------|------------|--------------|--------------|--------------|--------------|--------|------------|--------------|
| DISTRICT       |        | 45-54      |              |              | 55-64        |              |        | 65+        |              |
| OR TOWN        | VOTED  | REGISTERED | TURNOUT      | VOTED        | REGISTERED   | TURNOUT      | VOTED  | REGISTERED | TURNOUT      |
| Leg. Dist. 06  | 252    | 292        | 86.3         | 189          | 224          | 84.4         | 423    | 535        | 79.1         |
| Leg. Dist. 21  | 285    | 332        | 85.8         | 179          | 208          | 86.1         | 249    | 306        | 81.4         |
| Leg. Dist. 22  | 54     | 91         | 59.3         | 54           | 78           | 69.2         | 56     | 93         | 60.2         |
| Leg. Dist. 23  | 182    | 229        | 79.5         | 155          | 177          | 87.6         | 199    | 281        | 70.8         |
| Leg. Dist. 24  | 420    | 474        | 88.6         | 300          | 336          | 89.3         | 731    | 915        | 70.8<br>79.9 |
| Leg. Dist. 25  | 94     | 138        | 68.1         | 55           | 79           | 69.6         | 131    | 191        | 68.6         |
| Leg. Dist. 26  | 268    | 339        | 79.1         | 192          | 244          | 78.7         | 298    | 399        | 74.7         |
| Leg. Dist. 27  | 176    | 219        | 80.4         | 115          | 142          | 81.0         | 181    | 235        | 77.0         |
| Leg. Dist. 28  | 193    | 257        | 75.1         | 128          | 167          | 76.6         | 249    | 363        | 68.6         |
| Leg. Dist. 29  | 201    | 255        | 78.8         | 148          | 193          | 76.7         | 373    | 510        | 73.1         |
| CITY           | 2,125  | 2,626      | 80.9         | 1,515        | 1,848        | 82.0         | 2,890  | 3,828      | 75.5         |
| Brighton       | 1,097  | 1,185      | 92.6         | 007          | 005          |              |        |            |              |
| Chili          | 1,129  | 1,200      | 92.6<br>94.1 | 907          | 995          | 91.2         | 1,955  | 2,331      | 83.9         |
| Clarkson       | 252    | 277        | 94.1<br>91.0 | 878          | 955          | 91.9         | 1,192  | 1,376      | 86.6         |
| East Rochester | 191    | 229        | 83.4         | 199<br>143   | 218          | 91.3         | 286    | 317        | 90.2         |
| Gates          | 890    | 1,036      | 85.9         | 977          | 178          | 80.3         | 246    | 301        | 81.7         |
| Greece         | 3,695  | 4,095      | 90.2         |              | 1,088        | 89.8         | 1,693  | 2,056      | 82.3         |
| Hamlin         | 495    | 534        | 90.2<br>92.7 | 2,971<br>329 | 3,224        | 92.2         | 5,124  | 6,125      | 83.7         |
| Henrietta      | 1,108  | 1,246      | 88.9         | 1,013        | 355          | 92.7         | 279    | 322        | 86.6         |
| Irondequoit    | 1,719  | 1,879      | 91.5         | 1,013        | 1,097        | 92.3         | 1,337  | 1,542      | 86.7         |
| Mendon         | 526    | 558        | 94.3         | 408          | 1,569        | 92.4         | 3,394  | 4,065      | 83.5         |
| Ogden          | 908    | 988        | 91.9         | 643          | 428<br>691   | 95.3         | 396    | 452        | 87.6         |
| Parma          | 686    | 770        | 89.1         | 619          | 674          | 93.1         | 647    | 773        | 83.7         |
| Penfield       | 1,591  | 1,724      | 92.3         | 1,270        | 1,356        | 91.8         | 577    | 722        | 79.9         |
| Perinton       | 2,508  | 2,679      | 93.6         | 2,200        | 2,272        | 93.7         | 1,660  | 1,937      | 85.7         |
| Pittsford      | 1,515  | 1,610      | 94.1         | 1,284        | 1,334        | 96.8<br>96.3 | 2,325  | 2,638      | 88.1         |
| Riga           | 350    | 362        | 96.7         | 251          | 278          |              | 1,854  | 2,039      | 90.9         |
| Rush           | 177    | 183        | 96.7         | 163          | 170          | 90.3         | 249    | 291        | 85.6         |
| Sweden         | 515    | 570        | 90.4         | 332          | 353          | 95.9         | 162    | 172        | 94.2         |
| Webster        | 1,607  | 1,716      | 93.6         | 1,293        |              | 94.1         | 412    | 495        | 83.2         |
| Wheatland      | 235    | 249        | 94.4         | 175          | 1,369<br>182 | 94.4         | 1,692  | 1,928      | 87.8         |
| TOWNS          | 21,194 |            |              |              |              | 96.2         | 271    | 320        | <u>84.7</u>  |
|                | 21,194 | 23,090     | 91.8         | 17,504       | 18,786       | 93.2         | 25,751 | 30,202     | 85.3         |
| GRAND TOTAL    | 23,319 | 25,716     | 90.7         | 19,019       | 20,634       | 92.2         | 28,641 | 34,030     | 84.2         |

# REPUBLICAN TURNOUT BY AGE GROUP 2000 GENERAL ELECTION