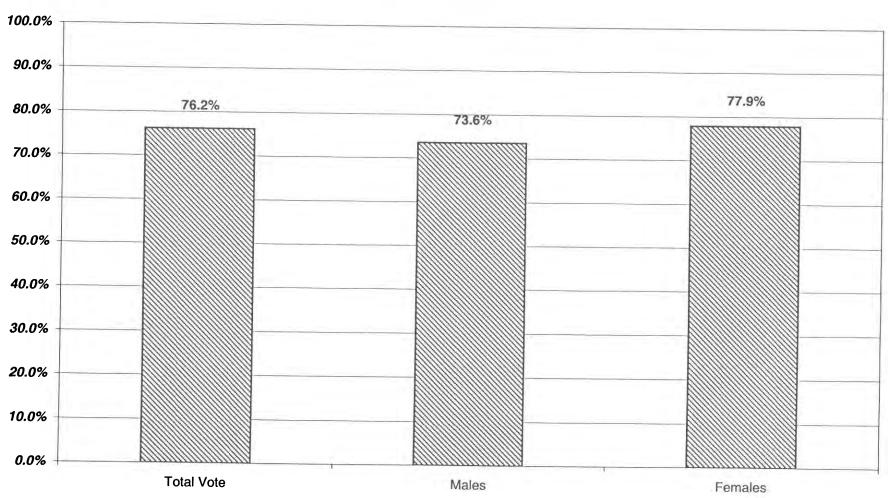

## DEMOCRATIC TURNOUT - TOTAL AND GENDER 2000 GENERAL ELECTION

#### 2000 GENERAL ELECTION VOTER TURNOUT BY GENDER

#### DEMOCRATIC LT/LD SUMMARY

| LEGISLATIVE<br>DISTRICT |         | TOTAL DEMOCI | RATS    |        | MALES      |         | FEMALES |                |              |
|-------------------------|---------|--------------|---------|--------|------------|---------|---------|----------------|--------------|
| OR TOWN                 | VOTED   | REGISTERED   | TURNOUT | VOTED  | REGISTERED | TURNOUT | VOTED   | REGISTERED     | TURNOUT      |
| Leg. Dist. 06           | 1,692   | 2,193        | 77.2    | 610    | 799        | 76.3    | 1,082   | 1,394          | 77.6         |
| Leg. Dist. 21           | 4,322   | 6,070        | 71.2    | 1,627  | 2,408      | 67.6    | 2,695   | 3,662          | 77.6         |
| Leg. Dist. 22           | 3,448   | 6,430        | 53.6    | 1,207  | 2,653      | 45.5    | 2,093   | 3,002<br>3,777 | 73.6         |
| Leg. Dist. 23           | 4,297   | 6,219        | 69.1    | 1,763  | 2,675      | 65.9    | 2,534   | 3,777<br>3,544 | 59.3         |
| Leg. Dist. 24           | 5,198   | 6,262        | 83.0    | 2,047  | 2,509      | 81.6    | 3,151   | 3,753          | 71.5<br>84.0 |
| Leg. Dist. 25           | 3,884   | 6,147        | 63.2    | 1,421  | 2,487      | 57.1    | 2,463   | 3,660          |              |
| Leg. Dist. 26           | 2,819   | 4,231        | 66.6    | 1,095  | 1,681      | 65.1    | 1,724   | 2,550          | 67.3         |
| Leg. Dist. 27           | 5,557   | 7,847        | 70.8    | 2,005  | 3,103      | 64.6    | 3,552   |                | 67.6         |
| Leg. Dist. 28           | 2,394   | 4,024        | 59.5    | 906    | 1,644      | 55.1    | 1,488   | 4,744          | ` 74.9       |
| Leg. Dist. 29           | 3,576   | 5,457        | 65.5    | 1,289  | 2,100      | 61.4    | 2,287   | 2,380          | 62.5         |
| CITY                    | 37,187  | 54,880       | 67.8    |        |            | ******* |         | 3,357          | 68.1         |
|                         | 37,167  | 34,000       | 07.8    | 13,970 | 22,059     | 63.3    | 23,217  | 32,821         | 70.7         |
| Brighton                | 7,421   | 8,595        | 86.3    | 2,848  | 3,345      | 85.1    | 4,573   | 5,250          | 87.1         |
| Chili                   | 3,840   | 4,879        | 78.7    | 1,492  | 1,927      | 77.4    | 2,348   | 2,952          | 79.5         |
| Clarkson                | 673     | 845          | 79.6    | 263    | 320        | 82.2    | 410     | 525            | 78.1         |
| East Rochester          | 882     | 1,158        | 76.2    | 317    | 420        | 75.5    | 565     | 738            | 76.6         |
| Gates                   | 4,296   | 5,671        | 75.8    | 1,654  | 2,253      | 73.4    | 2,642   | 3,418          | 77.3         |
| Greece                  | 12,400  | 16,075       | 77.1    | 4,714  | 6,213      | 75.9    | 7,686   | 9,862          | 77.9         |
| Hamlin                  | 831     | 1,098        | 75.7    | 338    | 456        | 74.1    | 493     | 642            | 76.8         |
| Henrietta               | 4,875   | 6,029        | 80.9    | 1,928  | 2,437      | 79.1    | 2,947   | 3,592          | 82.0         |
| Irondequoit             | 9,275   | 11,362       | 81.6    | 3,466  | 4,305      | 80.5    | 5,809   | 7,057          | 82.3         |
| Mendon                  | 1,118   | 1,351        | 82.8    | 430    | 525        | 81.9    | 688     | 826            | 83.3         |
| Ogden                   | 2,161   | 2,656        | 81.4    | 829    | 1,041      | 79.6    | 1,332   | 1,615          | 82.5         |
| Parma                   | 1,564   | 2,034        | 76.9    | 608    | 813        | 74.8    | 956     | 1,221          | 78.3         |
| Penfield                | 5,124   | 6,122        | 83.7    | 1,952  | 2,374      | 82.2    | 3,172   | 3,748          | 84.6         |
| Perinton                | 7,041   | 8,253        | 85.3    | 2,651  | 3,150      | 84.2    | 4,390   | 5,103          | 86.0         |
| Pittsford               | 4,050   | 4,683        | 86.5    | 1,531  | 1,805      | 84.8    | 2,519   | 2,878          | 87.5         |
| Riga                    | 594     | 770          | 77.1    | 226    | 308        | 73.4    | 368     | 462            | 79.7         |
| Rush                    | 533     | 617          | 86.4    | 210    | 244        | 86.1    | 323     | 373            | 86.6         |
| Sweden                  | 1,488   | 1,904        | 78.2    | 598    | 755        | 79.2    | 890     | 1,149          | 77.5         |
| Webster                 | 5,605   | 6,749        | 83.0    | 2,165  | 2,660      | 81.4    | 3,440   | 4,089          | 84.1         |
| Wheatland               | 744     | 904          | 82.3    | 311    | 366        | 85.0    | 433     | 538            | 80.5         |
| TOWNS                   | 74,515  | 91,755       | 81.2    | 28,531 | 35,717     | 79.9    | 45,984  | 56,038         | 82.1         |
| GRAND TOTAL             | 111,702 | 146,635      | 76.2    | 42,501 | <u> </u>   | 72.6    | (0.201  | 00.070         |              |
|                         | 111,702 | 140,033      | 70.2    | 42,301 | 57,776     | 73.6    | 69,201  | 88,859         | 77.9         |