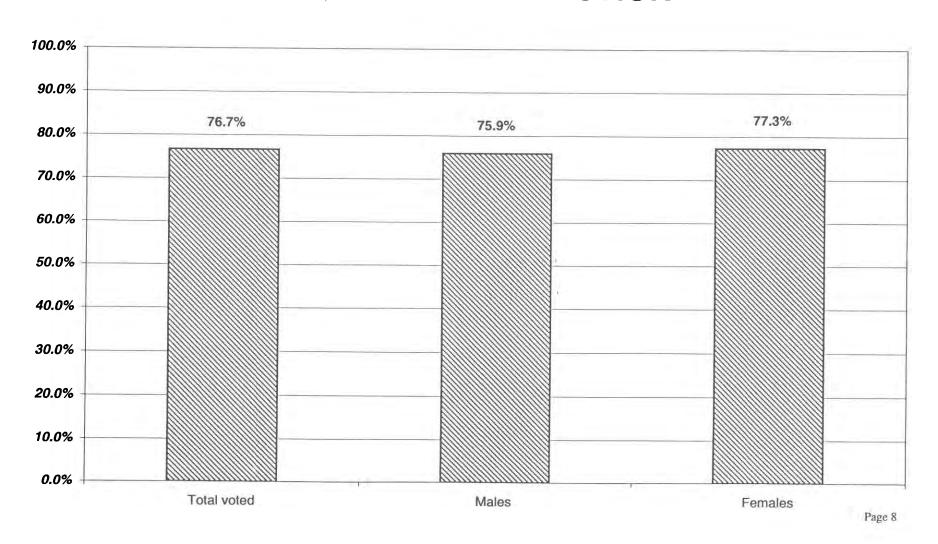

# VOTER TURNOUT - TOTAL AND BY GENDER 2000 GENERAL ELECTION

## COMPARISON OF TOTAL AND GENDER TURNOUT 2000 GENERAL ELECTION

#### LT/LD SUMMARY

| LEGISLATIVE         | F       | REGISTERED VOT | ERS     |         | MALES      |         | FEMALES |            |         |  |
|---------------------|---------|----------------|---------|---------|------------|---------|---------|------------|---------|--|
| DISTRICT<br>OR TOWN | VOTED   | REGISTERED     | TURNOUT | VOTED   | REGISTERED | TURNOUT | VOTED   | REGISTERED | TURNOUT |  |
| Leg. Dist. 06       | 4,527   | 6,173          | 73.3    | 1,930   | 2,661      | 72.5    | 2,597   | 3,512      | 73.9    |  |
| Leg. Dist. 21       | 8,084   | 11,591         | 69.7    | 3,510   | 5,155      | 68.1    | 4,574   | 6,436      | 73.9    |  |
| Leg. Dist. 22       | 4,268   | 8,762          | 48.7    | 1,563   | 3,748      | 41.7    | 2,705   | 5,014      | 53.9    |  |
| Leg. Dist. 23       | 7,496   | 11,306         | 66.3    | 3,453   | 5,316      | 65.0    | 4,043   | 5,990      | 67.5    |  |
| Leg. Dist. 24       | 10,995  | 13,841         | 79.4    | 4,823   | 6,154      | 78.4    | 6,172   | 7,687      | 80.3    |  |
| Leg. Dist. 25       | 5,307   | 8,816          | 60.2    | 2,093   | 3,817      | 54.8    | 3,214   | 4,999      | 64.3    |  |
| Leg. Dist. 26       | 5,765   | 9,031          | 63.8    | 2,531   | 3,975      | 63.7    | 3,234   | 5,056      | 64.0    |  |
| Leg. Dist. 27       | 7,813   | 11,544         | 67.7    | 3,093   | 4,948      | 62.5    | 4,720   | 6,596      | 71.6    |  |
| Leg. Dist. 28       | 4,340   | 7,548          | 57.5    | 1,840   | 3,291      | 55.9    | 2,500   | 4,257      | 58.7    |  |
| Leg. Dist. 29       | 6,034   | 9,600          | 62.9    | 2,453   | 4,048      | 60.6    | 3,581   | 5,552      | 64.5    |  |
| CITY                | 64,629  | 98,212         | 65.8    | 27,289  | 43,113     | 63.3    | 37,340  | 55,099     | 67.8    |  |
| Brighton            | 18,842  | 22,679         | 83.1    | 8,363   | 10,104     | 82.8    | 10,479  | 12,575     | 83.3    |  |
| Chili               | 13,503  | 17,211         | 78.5    | 6,336   | 8,093      | 78.3    | 7,167   | 9,118      | 78.6    |  |
| Clarkson            | 2,679   | 3,409          | 78.6    | 1,275   | 1,611      | 79.1    | 1,404   | 1,798      | 78.1    |  |
| East Rochester      | 2,980   | 3,981          | 74.9    | 1,297   | 1,745      | 74.3    | 1,683   | 2,236      | 75.3    |  |
| Gates               | 13,159  | 17,772         | 74.0    | 6,002   | 8,175      | 73.4    | 7,157   | 9,597      | 74.6    |  |
| Greece              | 45,083  | 58,836         | 76.6    | 20,773  | 27,173     | 76.4    | 24,310  | 31,663     | 76.8    |  |
| Hamlin              | 3,891   | 5,047          | 77.1    | 1,912   | 2,474      | 77.3    | 1,979   | 2,573      | 76.9    |  |
| Henrietta           | 15,192  | 19,281         | 78.8    | 7,132   | 9,153      | 77.9    | 8,060   | 10,128     | 79.6    |  |
| Irondequoit         | 27,758  | 34,690         | 80.0    | 12,347  | 15,517     | 79.6    | 15,411  | 19,173     | 80.4    |  |
| Mendon              | 4,689   | 5,637          | 83.2    | 2,221   | 2,696      | 82.4    | 2,468   | 2,941      | 83.9    |  |
| Ogden               | 8,991   | 11,134         | 80.8    | 4,258   | 5,298      | 80.4    | 4,733   | 5,836      | 81.1    |  |
| Parma               | 6,814   | 8,844          | 77.0    | 3,273   | 4,275      | 76.6    | 3,541   | 4,569      | 77.5    |  |
| Penfield            | 18,448  | 22,323         | 82.6    | 8,615   | 10,478     | 82.2    | 9,833   | 11,845     | 83.0    |  |
| Perinton            | 26,070  | 30,910         | 84.3    | 12,167  | 14,527     | 83.8    | 13,903  | 16,383     | 84.9    |  |
| Pittsford           | 15,431  | 18,102         | 85.2    | 7,219   | 8,527      | 84.7    | 8,212   | 9,575      | 85.8    |  |
| Riga                | 2,792   | 3,531          | 79.1    | 1,323   | 1,684      | 78.6    | 1,469   | 1,847      | 79.5    |  |
| Rush                | 2,055   | 2,396          | 85.8    | 999     | 1,182      | 84.5    | 1,056   | 1,214      | 87.0    |  |
| Sweden              | 5,029   | 6,615          | 76.0    | 2,350   | 3,078      | 76.3    | 2,679   | 3,537      | 75.7    |  |
| Webster             | 19,846  | 24,229         | 81.9    | 9,279   | 11,423     | 81.2    | 10,567  | 12,806     | 82.5    |  |
| Wheatland           | 2,618   | 3,202          | . 81.8  | 1,242   | 1,498      | 82.9    | 1,376   | 1,704      | 80.8    |  |
| TOWNS               | 255,870 | 319,829        | 80.0    | 118,383 | 148,711    | 79.6    | 137,487 | 171,118    | 80.3    |  |
| GRAND TOTAL         | 320,499 | 418,041        | 76.7    | 145,672 | 191,824    | 75.9    | 174,827 | 226,217    | 77.3    |  |