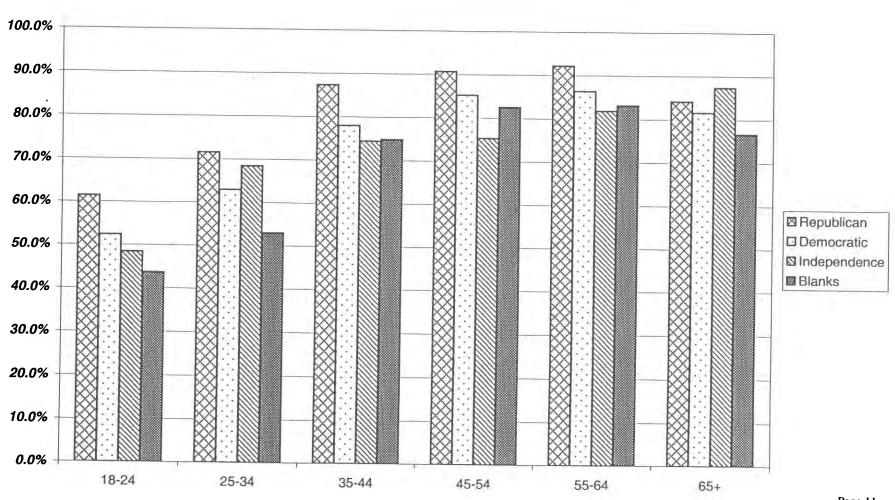

# VOTER TURNOUT BY PARTY 2000 GENERAL ELECTION

#### 2000 GENERAL ELECTION VOTER TURNOUT BY PARTY

#### 2000 GENERAL ELECTION VOTER TURNOUT BY AGE GROUP LT/LD SUMMARY

| LEGISLATIVE<br>DISTRICT |        | 18-24      |          |        | 25-34        |         |        | 35-44      |         |
|-------------------------|--------|------------|----------|--------|--------------|---------|--------|------------|---------|
| OR TOWN                 | VOTED  | REGISTERED | TURNOUT  | VOTED  | REGISTERED   | TURNOUT | VOTED  | REGISTERED | TURNOUT |
| Leg. Dist. 06           | 243    | 447        | 54.4     | 705    | ; 1,164      | 60.6    | 1,002  | 1,344      | 74.6    |
| Leg. Dist. 21           | 607    | 1,256      | 48.3     | 1,787  | 2,837        | 63.0    | 1,886  | 2,629      | 74.0    |
| Leg. Dist. 22           | 384    | 1,445      | 26.6     | 745    | 1,987        | 37.5    | 972    | 1,937      | 50.2    |
| Leg. Dist. 23           | 872    | 1,617      | 53.9     | 2,015  | 3,308        | 60.9    | 1,436  | 2,213      | 64.9    |
| Leg. Dist. 24           | 741    | 1,200      | 61.8     | 2,215  | 3,048        | 72.7    | 2,296  | 2,793      | 82.2    |
| Leg. Dist. 25           | 530    | 1,206      | 43.9     | 1,022  | 1,969        | 51.9    | 1,096  | 1,859      | 59.0    |
| Leg. Dist. 26           | 464    | 1,085      | 42.8     | 1,091  | 2,098        | 52.0    | 1,445  | 2,167      | 66.7    |
| Leg. Dist. 27           | 634    | 1,347      | 47.1     | 1,431  | 2,450        | 58.4    | 1,879  | 2,746      | 68.4    |
| Leg. Dist. 28           | 289    | 842        | 34.3     | 674    | 1,509        | 44.7    | 937    | 1,627      | 57.6    |
| Leg. Dist. 29           | 404    | 1,069      | 37.8     | 907    | 1,876        | 48.3    | 1,223  | 1,927      | 63.5    |
| CITY                    | 5,168  | 11,514     | 44.9     | 12,592 | 22,246       | 56.6    | 14,172 | 21,242     | 66.7    |
| Database                |        |            |          |        |              |         | ,      | ,          | 00.1    |
| Brighton                | 1,170  | 1,867      | 62.7     | 2,608  | 3,709        | 70.3    | 3,482  | 3,968      | 87.8    |
| Chili                   | 925    | 1,849      | 50.0     | 1,907  | 2,961        | 64.4    | 3,210  | 3,841      | 83.6    |
| Clarkson                | 163    | 336        | 48.5     | 435    | 645          | 67.4    | 696    | 839        | 83.0    |
| East Rochester          | 227    | 389        | 58.4     | 496    | . 777        | 63.8    | 678    | 869        | 78.0    |
| Gates                   | 753    | 1,575      | 47.8     | 1,739  | 3,010        | 57.8    | 2,586  | 3,420      | 75.6    |
| Greece                  | 2,855  | 5,727      | 49.9     | 5,358  | 9,077        | 59.0    | 9,973  | 12,396     | 80.5    |
| Hamlin                  | 284    | 540        | 52.6     | 540    | 851          | 63.5    | 1,086  | 1,365      | 79.6    |
| Henrietta               | 1,087  | 1,830      | 59.4     | 2,303  | 3,523        | 65.4    | 3,622  | 4,459      | 81.2    |
| Irondequoit             | 1,265  | 2,358      | 53.6     | 3,501  | 5,097        | 68.7    | 5,367  | 6,501      | 82.6    |
| Mendon                  | 260    | 555        | 46.8     | 525    | 773          | 67.9    | 1,289  | 1,431      | 90.1    |
| Ogden                   | 675    | 1,177      | 57.3     | 1,201  | 1,770        | 67.9    | 2,438  | 2,854      | 85.4    |
| Parma                   | 412    | 859        | 48.0     | 806    | 1,339        | 60.2    | 1,887  | 2,260      | 83.5    |
| Penfield                | 949    | 1,702      | 55.8     | 2,147  | 3,156        | 68.0    | 4,446  | 5,103      | 87.1    |
| Perinton                | 1,489  | 2,671      | 55.7     | 3,436  | 4,827        | 71.2    | 6,221  | 6,993      | 89.0    |
| Pittsford               | 724    | 1,337      | 54.2     | 1,415  | 2,182        | 64.8    | 3,521  | 3,877      | 90.8    |
| Riga                    | 192    | 365        | 52.6     | 347    | , 520        | 66.7    | 730    | 892        | 81.8    |
| Rush                    | 104    | 176        | 59.1     | 227    | <b>5</b> 319 | 71.2    | 527    | 601        | 87.7    |
| Sweden                  | 585    | 1,079      | 54.2     | 634    | 1,078        | 58.8    | 1,132  | 1,359      | 83.3    |
| Webster                 | 1,071  | 2,013      | 53.2     | 2,641  | 3,864        | 68.3    | 4,766  | 5,573      | 85.5    |
| Wheatland               | 190    | 335        | 56.7     | 346    | 501          | 69.1    | 643    | 732        | 87.8    |
| TOWNS                   | 15,380 | 28,740     | 53.5     | 32,612 | 49,979       | 65.3    | 58,300 | 69,333     | 84.1    |
| CDAND TOTAL             | 20,548 | 40.254     | <u> </u> | 45.00  |              |         |        |            |         |
| GRAND TOTAL             | 20,348 | 40,254     | 51.0     | 45,204 | 72,225       | 62.6    | 72,472 | 90,575     | 80.0    |

#### 2000 GENERAL ELECTION VOTER TURNOUT BY AGE GROUP LT/LD SUMMARY

| LEGISLATIVE<br>DISTRICT | -      | 45-54      |         |        | 55-64          |              | 65+          |                |              |  |
|-------------------------|--------|------------|---------|--------|----------------|--------------|--------------|----------------|--------------|--|
| OR TOWN                 | VOTED  | REGISTERED | TURNOUT | VOTED  | REGISTERED     | TURNOUT      | VOTED        | REGISTERED     | TURNOUT      |  |
| Leg. Dist. 06           | 878    | 1,070      | 82.1    | 514    | 613            | 83.8         | 916          | 1,182          | 77.5         |  |
| Leg. Dist. 21           | 1,645  | 2,113      | 77.9    | 833    | 1,053          | 79.1         | 781          | 967            | 77.5         |  |
| Leg. Dist. 22           | 918    | 1,489      | 61.7    | 631    | 955            | 66.1         | 522          | 801            | 80.8         |  |
| Leg. Dist. 23           | 1,334  | 1,779      | 75.0    | 886    | 1,071          | 82.7         | 828          | 1,146          | 65.2<br>72.3 |  |
| Leg. Dist. 24           | 2,223  | 2,527      | 88.0    | 1,201  | 1,379          | 87.1         | 1,818        | 2,274          | 79.9         |  |
| Leg. Dist. 25           | 1,019  | 1,488      | 68.5    | 691    | 952            | 72.6         | 790          | 1,120          |              |  |
| Leg. Dist. 26           | 1,224  | 1,657      | 73.9    | 669    | 854            | 78.3         | 790          | 932            | 70.5         |  |
| Leg. Dist. 27           | 1,770  | 2,263      | 78.2    | 1,081  | 1,367          | 78.3<br>79.1 | 760          |                | 75.6         |  |
| Leg. Dist. 28           | 886    | 1,333      | 66.5    | 547    | . 777          | 70.4         | 700<br>776   | 1,018          | 74.7         |  |
| Leg. Dist. 29           | 1,194  | 1,574      | 75.9    | 756    | 1,006          | 75.1         | 1,154        | 1,113<br>1,601 | 69.7         |  |
| CITY                    | 13,091 | 17,293     | 75.7    | 7,809  | 10,027         | 77.9         | 9,050        | 12,154         | 72.1         |  |
| Brighton                | 4,123  | 4,501      | 91.6    | 2,463  | 2,675          | 02.1         | 4.105        | 4.050          |              |  |
| Chili                   | 2,967  | 3,340      | 88.8    | 1,842  | 2,073          | 92.1         | 4,195        | 4,959          | 84.6         |  |
| Clarkson                | 588    | 675        | 87.1    | 357    | 400            | 89.5<br>89.3 | 2,058        | 2,438          | 84.4         |  |
| East Rochester          | 552    | 684        | 80.7    | 321    | 388            |              | 430          | 498            | 86.3         |  |
| Gates                   | 2,487  | 2,981      | 83.4    | 2,122  |                | 82.7         | 471          | 588            | 80.1         |  |
| Greece                  | 10,053 | 11,689     | 86.0    | 6,128  | 2,474          | 85.8         | 3,205        | 3,965          | 80.8         |  |
| Hamlin                  | 983    | 1,129      | 87.1    | 552    | 6,881<br>616   | 89.1         | 8,733        | 10,615         | 82.3         |  |
| Henrietta               | 3,225  | 3,718      | 86.7    | 2,300  | 2,583          | 89.6         | 413          | 502            | 82.3         |  |
| Irondequoit             | 5,699  | 6,489      | 87.8    | 3,459  | 2,383<br>3,880 | 89.0         | 2,493        | 2,968          | 84.0         |  |
| Mendon                  | 1,259  | 1,358      | 92.7    | 719    | 775            | 89.1<br>92.8 | 6,838        | 8,313          | 82.3         |  |
| Ogden                   | 2,177  | 2,456      | 88.6    | 1,200  | 1,320          | 92.8<br>90.9 | 596          | 696            | 85.6         |  |
| Parma                   | 1,617  | 1,893      | 85.4    | 1,083  | 1,209          | 90.9<br>89.6 | 1,058<br>929 | 1,285          | 82.3         |  |
| Penfield                | 4,476  | 4,979      | 89.9    | 2,712  | 2,995          | 90.6         | 3,074        | 1,174          | 79.1         |  |
| Perinton                | 6,465  | 7,058      | 91.6    | 4,335  | 4,590          | 90.0<br>94.4 | 3,944        | 3,602          | 85.3         |  |
| Pittsford               | 3,801  | 4,123      | 92.2    | 2,564  | 2,736          | 94.4<br>93.7 | 3,944        | 4,530          | 87.1         |  |
| Riga                    | 715    | 800        | 89.4    | 390    | 440            | 88.6         | 3,000        | 3,429          | 89.4         |  |
| Rush                    | 509    | 552        | 92.2    | 318    | 339            | 93.8         | 249          | 453            | 83.4         |  |
| Sweden                  | 1,234  | 1,415      | 87.2    | 681    | 747            | 93.8<br>91.2 | 249<br>676   | 273<br>829     | 91.2         |  |
| Webster                 | 4,566  | 5,052      | 90.4    | 2,928  | 3,182          | 91.2<br>92.0 | 3,234        |                | 81.5         |  |
| Wheatland               | 583    | 658        | 88.6    | 372    | 401            | 92.0<br>92.8 | 3,234<br>449 | 3,771          | 85.8         |  |
| TOWNS                   | 58,079 | 65,550     | 88.6    | 36,846 | 40,688         | 90.6         | 46,489       | 533            | 84.2         |  |
| CD AND TOTAL            |        |            |         |        |                |              |              |                |              |  |
| GRAND TOTAL             | 71,170 | 82,843     | 85.9    | 44,655 | 50,715         | 88.1         | 55,539       | 67,575         | 82.2         |  |