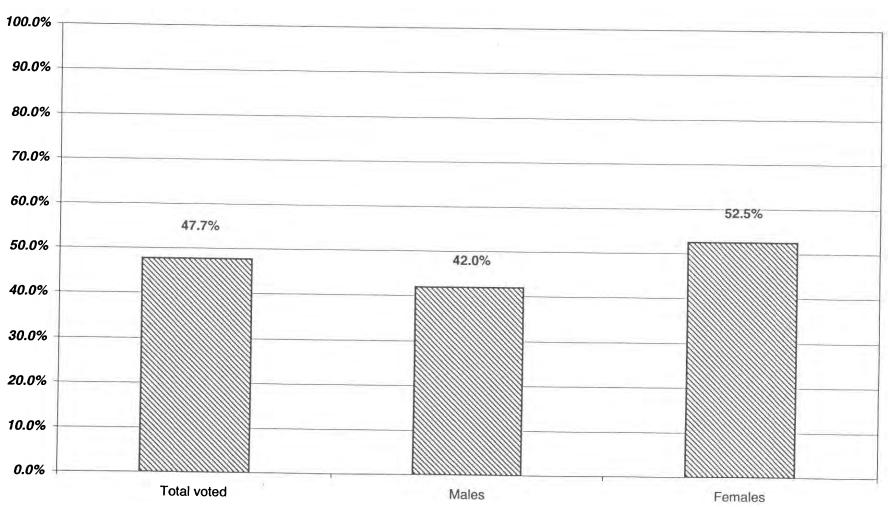

#### 2000 GENERAL ELECTION VOTER TURNOUT BY PARTY

#### LT/LD SUMMARY

| LEGISLATI VE<br>DISTRICT |       | LIBERAL    |         | <u> </u> | RIGHT TO LI | FE      |       | GREEN      |         | W     | ORKING FAM | ILIES   |        | BLANKS     |         |
|--------------------------|-------|------------|---------|----------|-------------|---------|-------|------------|---------|-------|------------|---------|--------|------------|---------|
| OR TOWN                  | VOTED | REGISTERED | TURNOUT | VOTED    | REGISTERED  | TURNOUT | VOTED | REGISTERED | TURNOUT | VOTED | REGISTERED | TURNOUT | VOTED  | REGISTERED | TURNOUT |
| Leg. Dist. 06            | 34    | 69         | 49.3    | 20       | 34          | 58.8    | 4     | 8          | 50.0    | 1     | 5          | 20.0    | 913    | 1,432      | 63.8    |
| Leg. Dist. 21            | 62    | 113        | 54.9    | 35       | 59          | 59.3    | 14    | 16         | 87.5    | 2     | 7          | 28.6    | 1,529  | 2,511      |         |
| Leg. Dist. 22            | 17    | 54         | 31.5    | 10       | 46          | 21.7    | 0     | 2          | 0.0     | 5     | 15         | 33.3    | 412    | 1,403      |         |
| Leg. Dist. 23            | 67    | 125        | 53.6    | 29       | 56          | 51.8    | 45    | 57         | 78.9    | 5     | 10         | 50.0    | 1,436  | 2,498      |         |
| Leg. Dist. 24            | 106   | 164        | 64.6    | 41       | 65          | 63.1    | 49    | - 61       | 80.3    | 6     | 9          | 66.7    | 2,358  | 3,271      | 72.1    |
| Leg. Dist. 25            | 26    | 58         | 44.8    | 20       | 46          | 43.5    | 17    | 21         | 81.0    | 2     | 8          | 25.0    | 694    | 1,425      |         |
| Leg. Dist. 26            | 48    | 90         | 53.3    | 35       | 73          | 47.9    | . 7   | 9          | 77.8    | 5     | 13         | 38.5    | 1,075  | 2,036      |         |
| Leg. Dist. 27            | 50    | 74         | 67.6    | 25       | 42          | 59.5    | 5     | 7          | 71.4    | 2     | 8          | 25.0    | 1,007  | 1,931      | 52.1    |
| Leg. Dist. 28            | 32    | 69         | 46.4    | 24       | 59          | 40.7    | 3     | 5          | 60.0    | 2     | 8          | 25.0    | 647    | 1,480      |         |
| Leg. Dist. 29            | 33    | 59         | 55.9    | 26       | 51          | 51.0    | 3     | 6          | 50.0    | 2     | 11         | 18.2    | 914    | 1,815      | 50.4    |
| CITY                     | 475   | 875        | 54.3    | 265      | 531         | 49.9    | 147   | 192        | 76.6    | 32    | 94         | 34.0    | 10,985 | 19,802     |         |
| Brighton                 | 93    | 127        | 73.2    | 27       | 38          | 71.1    | 21    | 33         | 63.6    | 6     | 11         | 54.5    | 4,080  | 5,290      | 77.1    |
| Chili                    | 73    | 114        | 64.0    | 74       | 100         | 74.0    | 5     | 9          | 55.6    | 7     | 7          | 100.0   | 2,886  | 4,213      |         |
| Clarkson                 | 12    | 16         | 75.0    | 26       | 31          | 83.9    | 1     | 2          | 50.0    | 0     | 2          | 0.0     | 530    | 796        |         |
| East Rochester           | 29    | 40         | 72.5    | 20       | 27          | 74.1    | 4     | 4          | 100.0   | 0     | 1          | 0.0     | 699    | 992        |         |
| Gates                    | 65    | 132        | 49.2    | 41       | 68          | 60.3    | 5     | 7          | 71.4    | 4     | 9          | 44.4    | 2,666  | 4,239      |         |
| Greece                   | 258   | 487        | 53.0    | 195      | 267         | 73.0    | 23    | 35         | 65.7    | 9     | 19         | 47.4    | 9,903  | 14,686     |         |
| Hamlin                   | 24    | 38         | 63.2    | 18       | 29          | 62.1    | 1     | 3          | 33.3    | 2     | 2          | 100.0   | 775    | 1,201      | 64.5    |
| Henrietta                | 111   | 162        | 68.5    | 56       | 77          | 72.7    | 14    | 21         | 66.7    | 6     | 11         | 54.5    | 3,308  | 4,832      | 68.5    |
| Irondequoit              | 154   | 233        | 66.1    | 115      | 135         | 85.2    | . 18  | 31         | 58.1    | 13    | 17         | 76.5    | 6,117  | 8,347      | 73.3    |
| Mendon                   | 10    | 26         | 38.5    | 11       | 15          | 73.3    | 3     | 3          | 100.0   | 0     | 0          | 0.0     | 1,076  | 1,349      | 79.8    |
| Ogden                    | 52    | 93         | 55.9    | 44       | 62          | 71.0    | 2     | 5          | 40.0    | 1     | 5          | 20.0    | 2,057  | 2,827      | 72.8    |
| Parma                    | 27    | 64         | 42.2    | 32       | 44          | 72.7    | 3     | 6          | 50.0    | 4     | 5          | 80.0    | 1,649  | 2,438      | 67.6    |
| Penfield                 | 83    | 138        | 60.1    | 54       | 70          | 77.1    | 17    | 22         | 77.3    | 5     | 8          | 62.5    | 4,478  | 5,875      | 76.2    |
| Perinton                 | 86    | 153        | 56.2    | 78       | 95          | 82.1    | 12    | 18         | 66.7    | 1     | 4          | 25.0    | 6,110  | 7,833      | 78.0    |
| Pittsford                | 50    | 74         | 67.6    | 34       | 42          | 81.0    | 13    | 16         | 81.3    | 1     | 2          | 50.0    | 3,510  | 4,510      | 77.8    |
| Riga                     | 18    | 28         | 64.3    | 15       | 27          | 55.6    | 1     | 2          | 50.0    | 3     | 4          | 75.0    | 566    | 796        | 71.1    |
| Rush                     | 13    | 22         | 59.1    | 8        | 13          | 61.5    | 4     | 4          | 100.0   | 2     | 2          | 100.0   | 512    | 632        | 81.0    |
| Sweden                   | 29    | 58         | 50.0    | 35       | 53          | 66.0    | 11    | 12         | 91.7    | 2     | 4          | 50.0    | 1,025  | 1,602      | 64.0    |
| Webster                  | 108   | 175        | 61.7    | 86       | 113         | 76.1    | 10    | 13         | 76.9    | 5     | 9          | 55.6    | 4,929  | 6,593      | 74.8    |
| Wheatland                | 24    | 36         | 66.7    | 7        | 8           | 87.5    | 4     | 4          | 100.0   | 2     | á          | 50.0    | 559    | 748        | 74.6    |
| TOWNS                    | 1,319 | 2,216      | 59.5    | 976      | 1,314       | 74.3    | 172   | 250        | 68.8    | 73    | 126        | 57.9    | 57,435 | 79,799     | 72.0    |
| GRAND TOTAL              | 1,794 | 3,091      | 58.0    | 1,241    | 1,845       | 67.3    | 319   | 442        | 72.2    | 105   | 220        | 47.7    | 68,420 | 99,601     | 68.7    |