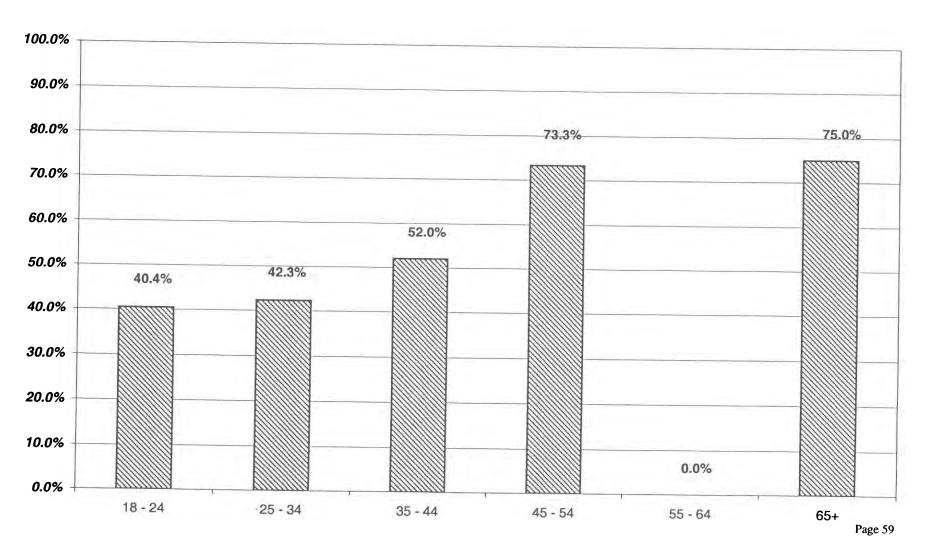

#### 2000 GENERAL ELECTION VOTER TURNOUT BY AGE GROUP LT/LD SUMMARY

| LEGISLATIVE<br>DISTRICT |        | 18-24      |          |        | 25-34        |         |        | 35-44      |         |
|-------------------------|--------|------------|----------|--------|--------------|---------|--------|------------|---------|
| OR TOWN                 | VOTED  | REGISTERED | TURNOUT  | VOTED  | REGISTERED   | TURNOUT | VOTED  | REGISTERED | TURNOUT |
| Leg. Dist. 06           | 243    | 447        | 54.4     | 705    | ; 1,164      | 60.6    | 1,002  | 1,344      | 74.6    |
| Leg. Dist. 21           | 607    | 1,256      | 48.3     | 1,787  | 2,837        | 63.0    | 1,886  | 2,629      | 74.0    |
| Leg. Dist. 22           | 384    | 1,445      | 26.6     | 745    | 1,987        | 37.5    | 972    | 1,937      | 50.2    |
| Leg. Dist. 23           | 872    | 1,617      | 53.9     | 2,015  | 3,308        | 60.9    | 1,436  | 2,213      | 64.9    |
| Leg. Dist. 24           | 741    | 1,200      | 61.8     | 2,215  | 3,048        | 72.7    | 2,296  | 2,793      | 82.2    |
| Leg. Dist. 25           | 530    | 1,206      | 43.9     | 1,022  | 1,969        | 51.9    | 1,096  | 1,859      | 59.0    |
| Leg. Dist. 26           | 464    | 1,085      | 42.8     | 1,091  | 2,098        | 52.0    | 1,445  | 2,167      | 66.7    |
| Leg. Dist. 27           | 634    | 1,347      | 47.1     | 1,431  | 2,450        | 58.4    | 1,879  | 2,746      | 68.4    |
| Leg. Dist. 28           | 289    | 842        | 34.3     | 674    | 1,509        | 44.7    | 937    | 1,627      | 57.6    |
| Leg. Dist. 29           | 404    | 1,069      | 37.8     | 907    | 1,876        | 48.3    | 1,223  | 1,927      | 63.5    |
| CITY                    | 5,168  | 11,514     | 44.9     | 12,592 | 22,246       | 56.6    | 14,172 | 21,242     | 66.7    |
| Database                |        |            |          |        |              |         | ,      | ,          | 00.1    |
| Brighton                | 1,170  | 1,867      | 62.7     | 2,608  | 3,709        | 70.3    | 3,482  | 3,968      | 87.8    |
| Chili                   | 925    | 1,849      | 50.0     | 1,907  | 2,961        | 64.4    | 3,210  | 3,841      | 83.6    |
| Clarkson                | 163    | 336        | 48.5     | 435    | 645          | 67.4    | 696    | 839        | 83.0    |
| East Rochester          | 227    | 389        | 58.4     | 496    | . 777        | 63.8    | 678    | 869        | 78.0    |
| Gates                   | 753    | 1,575      | 47.8     | 1,739  | 3,010        | 57.8    | 2,586  | 3,420      | 75.6    |
| Greece                  | 2,855  | 5,727      | 49.9     | 5,358  | 9,077        | 59.0    | 9,973  | 12,396     | 80.5    |
| Hamlin                  | 284    | 540        | 52.6     | 540    | 851          | 63.5    | 1,086  | 1,365      | 79.6    |
| Henrietta               | 1,087  | 1,830      | 59.4     | 2,303  | 3,523        | 65.4    | 3,622  | 4,459      | 81.2    |
| Irondequoit             | 1,265  | 2,358      | 53.6     | 3,501  | 5,097        | 68.7    | 5,367  | 6,501      | 82.6    |
| Mendon                  | 260    | 555        | 46.8     | 525    | 773          | 67.9    | 1,289  | 1,431      | 90.1    |
| Ogden                   | 675    | 1,177      | 57.3     | 1,201  | 1,770        | 67.9    | 2,438  | 2,854      | 85.4    |
| Parma                   | 412    | 859        | 48.0     | 806    | 1,339        | 60.2    | 1,887  | 2,260      | 83.5    |
| Penfield                | 949    | 1,702      | 55.8     | 2,147  | 3,156        | 68.0    | 4,446  | 5,103      | 87.1    |
| Perinton                | 1,489  | 2,671      | 55.7     | 3,436  | 4,827        | 71.2    | 6,221  | 6,993      | 89.0    |
| Pittsford               | 724    | 1,337      | 54.2     | 1,415  | 2,182        | 64.8    | 3,521  | 3,877      | 90.8    |
| Riga                    | 192    | 365        | 52.6     | 347    | , 520        | 66.7    | 730    | 892        | 81.8    |
| Rush                    | 104    | 176        | 59.1     | 227    | <b>5</b> 319 | 71.2    | 527    | 601        | 87.7    |
| Sweden                  | 585    | 1,079      | 54.2     | 634    | 1,078        | 58.8    | 1,132  | 1,359      | 83.3    |
| Webster                 | 1,071  | 2,013      | 53.2     | 2,641  | 3,864        | 68.3    | 4,766  | 5,573      | 85.5    |
| Wheatland               | 190    | 335        | 56.7     | 346    | 501          | 69.1    | 643    | 732        | 87.8    |
| TOWNS                   | 15,380 | 28,740     | 53.5     | 32,612 | 49,979       | 65.3    | 58,300 | 69,333     | 84.1    |
| CDAND TOTAL             | 20,548 | 40.254     | <u> </u> | 45.00  |              |         |        |            |         |
| GRAND TOTAL             | 20,348 | 40,254     | 51.0     | 45,204 | 72,225       | 62.6    | 72,472 | 90,575     | 80.0    |

#### 2000 GENERAL ELECTION VOTER TURNOUT BY AGE GROUP LT/LD SUMMARY

| LEGISLATIVE<br>DISTRICT | -      | 45-54      |         |        | 55-64          |              | 65+          |                |              |  |
|-------------------------|--------|------------|---------|--------|----------------|--------------|--------------|----------------|--------------|--|
| OR TOWN                 | VOTED  | REGISTERED | TURNOUT | VOTED  | REGISTERED     | TURNOUT      | VOTED        | REGISTERED     | TURNOUT      |  |
| Leg. Dist. 06           | 878    | 1,070      | 82.1    | 514    | 613            | 83.8         | 916          | 1,182          | 77.5         |  |
| Leg. Dist. 21           | 1,645  | 2,113      | 77.9    | 833    | 1,053          | 79.1         | 781          | 967            | 77.5         |  |
| Leg. Dist. 22           | 918    | 1,489      | 61.7    | 631    | 955            | 66.1         | 522          | 801            | 80.8         |  |
| Leg. Dist. 23           | 1,334  | 1,779      | 75.0    | 886    | 1,071          | 82.7         | 828          | 1,146          | 65.2<br>72.3 |  |
| Leg. Dist. 24           | 2,223  | 2,527      | 88.0    | 1,201  | 1,379          | 87.1         | 1,818        | 2,274          | 79.9         |  |
| Leg. Dist. 25           | 1,019  | 1,488      | 68.5    | 691    | 952            | 72.6         | 790          | 1,120          |              |  |
| Leg. Dist. 26           | 1,224  | 1,657      | 73.9    | 669    | 854            | 78.3         | 790          | 932            | 70.5         |  |
| Leg. Dist. 27           | 1,770  | 2,263      | 78.2    | 1,081  | 1,367          | 78.3<br>79.1 | 760          |                | 75.6         |  |
| Leg. Dist. 28           | 886    | 1,333      | 66.5    | 547    | . 777          | 70.4         | 700<br>776   | 1,018          | 74.7         |  |
| Leg. Dist. 29           | 1,194  | 1,574      | 75.9    | 756    | 1,006          | 75.1         | 1,154        | 1,113<br>1,601 | 69.7         |  |
| CITY                    | 13,091 | 17,293     | 75.7    | 7,809  | 10,027         | 77.9         | 9,050        | 12,154         | 72.1         |  |
| Brighton                | 4,123  | 4,501      | 91.6    | 2,463  | 2,675          | 02.1         | 4.105        | 4.050          |              |  |
| Chili                   | 2,967  | 3,340      | 88.8    | 1,842  | 2,073          | 92.1         | 4,195        | 4,959          | 84.6         |  |
| Clarkson                | 588    | 675        | 87.1    | 357    | 400            | 89.5<br>89.3 | 2,058        | 2,438          | 84.4         |  |
| East Rochester          | 552    | 684        | 80.7    | 321    | 388            |              | 430          | 498            | 86.3         |  |
| Gates                   | 2,487  | 2,981      | 83.4    | 2,122  |                | 82.7         | 471          | 588            | 80.1         |  |
| Greece                  | 10,053 | 11,689     | 86.0    | 6,128  | 2,474          | 85.8         | 3,205        | 3,965          | 80.8         |  |
| Hamlin                  | 983    | 1,129      | 87.1    | 552    | 6,881<br>616   | 89.1         | 8,733        | 10,615         | 82.3         |  |
| Henrietta               | 3,225  | 3,718      | 86.7    | 2,300  | 2,583          | 89.6         | 413          | 502            | 82.3         |  |
| Irondequoit             | 5,699  | 6,489      | 87.8    | 3,459  | 2,383<br>3,880 | 89.0         | 2,493        | 2,968          | 84.0         |  |
| Mendon                  | 1,259  | 1,358      | 92.7    | 719    | 775            | 89.1<br>92.8 | 6,838        | 8,313          | 82.3         |  |
| Ogden                   | 2,177  | 2,456      | 88.6    | 1,200  | 1,320          | 92.8<br>90.9 | 596          | 696            | 85.6         |  |
| Parma                   | 1,617  | 1,893      | 85.4    | 1,083  | 1,209          | 90.9<br>89.6 | 1,058<br>929 | 1,285          | 82.3         |  |
| Penfield                | 4,476  | 4,979      | 89.9    | 2,712  | 2,995          | 90.6         | 3,074        | 1,174          | 79.1         |  |
| Perinton                | 6,465  | 7,058      | 91.6    | 4,335  | 4,590          | 90.0<br>94.4 | 3,944        | 3,602          | 85.3         |  |
| Pittsford               | 3,801  | 4,123      | 92.2    | 2,564  | 2,736          | 94.4<br>93.7 | 3,944        | 4,530          | 87.1         |  |
| Riga                    | 715    | 800        | 89.4    | 390    | 440            | 88.6         | 3,000        | 3,429          | 89.4         |  |
| Rush                    | 509    | 552        | 92.2    | 318    | 339            | 93.8         | 249          | 453            | 83.4         |  |
| Sweden                  | 1,234  | 1,415      | 87.2    | 681    | 747            | 93.8<br>91.2 | 249<br>676   | 273<br>829     | 91.2         |  |
| Webster                 | 4,566  | 5,052      | 90.4    | 2,928  | 3,182          | 91.2<br>92.0 | 3,234        |                | 81.5         |  |
| Wheatland               | 583    | 658        | 88.6    | 372    | 401            | 92.0<br>92.8 | 3,234<br>449 | 3,771          | 85.8         |  |
| TOWNS                   | 58,079 | 65,550     | 88.6    | 36,846 | 40,688         | 90.6         | 46,489       | 533            | 84.2         |  |
| CD AND TOTAL            |        |            |         |        |                |              |              |                |              |  |
| GRAND TOTAL             | 71,170 | 82,843     | 85.9    | 44,655 | 50,715         | 88.1         | 55,539       | 67,575         | 82.2         |  |