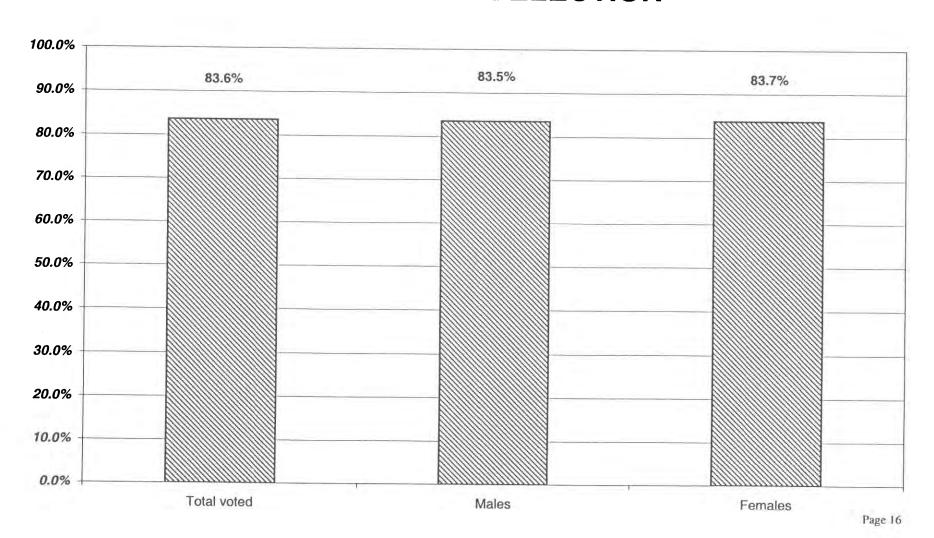

# VOTER TURNOUT - TOTAL AND BY GENDER 2000 GENERAL ELECTION

## COMPARISON OF TOTAL AND GENDER TURNOUT 2000 GENERAL ELECTION

#### LT/LD SUMMARY

| LEGISLATIVE         | F       | REGISTERED VOT | ERS     |         | MALES      |         | FEMALES |            |         |  |
|---------------------|---------|----------------|---------|---------|------------|---------|---------|------------|---------|--|
| DISTRICT<br>OR TOWN | VOTED   | REGISTERED     | TURNOUT | VOTED   | REGISTERED | TURNOUT | VOTED   | REGISTERED | TURNOUT |  |
| Leg. Dist. 06       | 4,527   | 6,173          | 73.3    | 1,930   | 2,661      | 72.5    | 2,597   | 3,512      | 73.9    |  |
| Leg. Dist. 21       | 8,084   | 11,591         | 69.7    | 3,510   | 5,155      | 68.1    | 4,574   | 6,436      | 73.9    |  |
| Leg. Dist. 22       | 4,268   | 8,762          | 48.7    | 1,563   | 3,748      | 41.7    | 2,705   | 5,014      | 53.9    |  |
| Leg. Dist. 23       | 7,496   | 11,306         | 66.3    | 3,453   | 5,316      | 65.0    | 4,043   | 5,990      | 67.5    |  |
| Leg. Dist. 24       | 10,995  | 13,841         | 79.4    | 4,823   | 6,154      | 78.4    | 6,172   | 7,687      | 80.3    |  |
| Leg. Dist. 25       | 5,307   | 8,816          | 60.2    | 2,093   | 3,817      | 54.8    | 3,214   | 4,999      | 64.3    |  |
| Leg. Dist. 26       | 5,765   | 9,031          | 63.8    | 2,531   | 3,975      | 63.7    | 3,234   | 5,056      | 64.0    |  |
| Leg. Dist. 27       | 7,813   | 11,544         | 67.7    | 3,093   | 4,948      | 62.5    | 4,720   | 6,596      | 71.6    |  |
| Leg. Dist. 28       | 4,340   | 7,548          | 57.5    | 1,840   | 3,291      | 55.9    | 2,500   | 4,257      | 58.7    |  |
| Leg. Dist. 29       | 6,034   | 9,600          | 62.9    | 2,453   | 4,048      | 60.6    | 3,581   | 5,552      | 64.5    |  |
| CITY                | 64,629  | 98,212         | 65.8    | 27,289  | 43,113     | 63.3    | 37,340  | 55,099     | 67.8    |  |
| Brighton            | 18,842  | 22,679         | 83.1    | 8,363   | 10,104     | 82.8    | 10,479  | 12,575     | 83.3    |  |
| Chili               | 13,503  | 17,211         | 78.5    | 6,336   | 8,093      | 78.3    | 7,167   | 9,118      | 78.6    |  |
| Clarkson            | 2,679   | 3,409          | 78.6    | 1,275   | 1,611      | 79.1    | 1,404   | 1,798      | 78.1    |  |
| East Rochester      | 2,980   | 3,981          | 74.9    | 1,297   | 1,745      | 74.3    | 1,683   | 2,236      | 75.3    |  |
| Gates               | 13,159  | 17,772         | 74.0    | 6,002   | 8,175      | 73.4    | 7,157   | 9,597      | 74.6    |  |
| Greece              | 45,083  | 58,836         | 76.6    | 20,773  | 27,173     | 76.4    | 24,310  | 31,663     | 76.8    |  |
| Hamlin              | 3,891   | 5,047          | 77.1    | 1,912   | 2,474      | 77.3    | 1,979   | 2,573      | 76.9    |  |
| Henrietta           | 15,192  | 19,281         | 78.8    | 7,132   | 9,153      | 77.9    | 8,060   | 10,128     | 79.6    |  |
| Irondequoit         | 27,758  | 34,690         | 80.0    | 12,347  | 15,517     | 79.6    | 15,411  | 19,173     | 80.4    |  |
| Mendon              | 4,689   | 5,637          | 83.2    | 2,221   | 2,696      | 82.4    | 2,468   | 2,941      | 83.9    |  |
| Ogden               | 8,991   | 11,134         | 80.8    | 4,258   | 5,298      | 80.4    | 4,733   | 5,836      | 81.1    |  |
| Parma               | 6,814   | 8,844          | 77.0    | 3,273   | 4,275      | 76.6    | 3,541   | 4,569      | 77.5    |  |
| Penfield            | 18,448  | 22,323         | 82.6    | 8,615   | 10,478     | 82.2    | 9,833   | 11,845     | 83.0    |  |
| Perinton            | 26,070  | 30,910         | 84.3    | 12,167  | 14,527     | 83.8    | 13,903  | 16,383     | 84.9    |  |
| Pittsford           | 15,431  | 18,102         | 85.2    | 7,219   | 8,527      | 84.7    | 8,212   | 9,575      | 85.8    |  |
| Riga                | 2,792   | 3,531          | 79.1    | 1,323   | 1,684      | 78.6    | 1,469   | 1,847      | 79.5    |  |
| Rush                | 2,055   | 2,396          | 85.8    | 999     | 1,182      | 84.5    | 1,056   | 1,214      | 87.0    |  |
| Sweden              | 5,029   | 6,615          | 76.0    | 2,350   | 3,078      | 76.3    | 2,679   | 3,537      | 75.7    |  |
| Webster             | 19,846  | 24,229         | 81.9    | 9,279   | 11,423     | 81.2    | 10,567  | 12,806     | 82.5    |  |
| Wheatland           | 2,618   | 3,202          | . 81.8  | 1,242   | 1,498      | 82.9    | 1,376   | 1,704      | 80.8    |  |
| TOWNS               | 255,870 | 319,829        | 80.0    | 118,383 | 148,711    | 79.6    | 137,487 | 171,118    | 80.3    |  |
| GRAND TOTAL         | 320,499 | 418,041        | 76.7    | 145,672 | 191,824    | 75.9    | 174,827 | 226,217    | 77.3    |  |