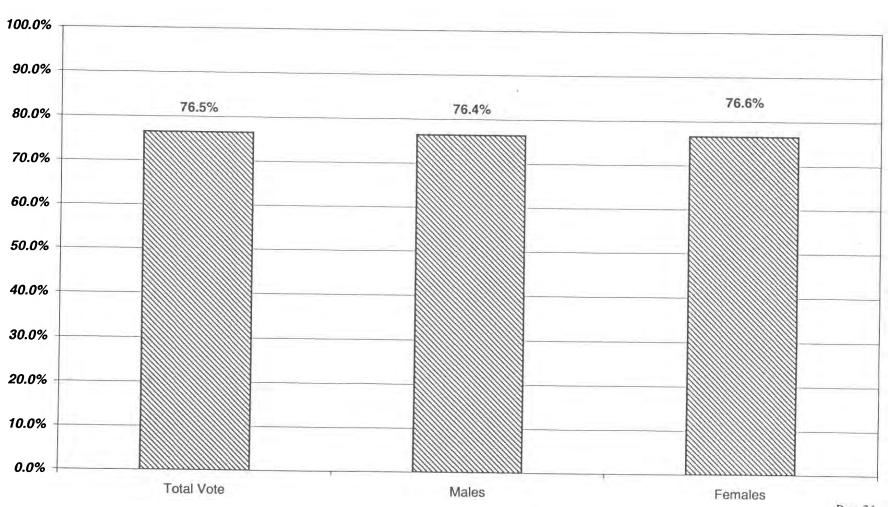

## REPUBLICAN TURNOUT - TOTAL AND GENDER 2000 GENERAL ELECTION

#### REPUBLICAN LT/LD SUMMARY

| LEGISLATIVE<br>DISTRICT |         | TOTAL REPUBLI | CANS    |        | MALES        |              | FEMALES              |                            |              |
|-------------------------|---------|---------------|---------|--------|--------------|--------------|----------------------|----------------------------|--------------|
| OR TOWN                 | VOTED   | REGISTERED    | TURNOUT | VOTED  | REGISTERED   | TURNOUT      | VOTED                | REGISTERED                 | TURNOUT      |
| Leg. Dist. 06           | 1,632   | 2,087         | 78.2    | 776    | 983          | 78.9         | 856                  | 1,104                      | 77.5         |
| Leg. Dist. 21           | 1,842   | 2,370         | 77.7    | 921    | 1,166        | 78.9<br>79.0 | 921                  |                            | 77.5         |
| Leg. Dist. 22           | 301     | 641           | 47.0    | 135    | 302          | 79.0<br>44.7 | 166                  | 1,204<br>339               | 76.5         |
| Leg. Dist. 23           | 1,335   | 1,881         | 71.0    | 766    | 1,037        | 73.9         | 569                  |                            | 49.0         |
| Leg. Dist. 24           | 2,857   | 3,501         | 81.6    | 1,346  | 1,647        | 73.9<br>81.7 | 1,511                | 844                        | 67.4         |
| Leg. Dist. 25           | 555     | 898           | 61.8    | 264    | 445          | 59.3         | 291                  | 1,854<br>453               | 81.5         |
| Leg. Dist. 26           | 1,505   | 2,143         | 70.2    | 749    | 1,081        | 59.3<br>69.3 | 756                  |                            | 64.2         |
| Leg. Dist. 27           | 993     | 1,356         | 73.2    | 468    | 652          | 71.8         | 525                  | 1,062                      | 71.2         |
| Leg. Dist. 28           | 1,063   | 1,595         | 66.6    | 500    | 746          | 67.0         | 563                  | 704                        | 74.6         |
| Leg. Dist. 29           | 1,326   | 1,906         | 69.6    | 616    | 889          | 69.3         | 710                  | 849<br>1,017               | 66.3<br>69.8 |
| CITY                    | 13,409  | 18,378        | 73.0    | 6,541  | 8,948        | 73.1         | 6,868                | 9,430                      | 72.8         |
| Brighton                | 6,642   | 7,865         | 84.5    | 3,227  | 3,777        | . 05.4       | 2.415                | 4.000                      |              |
| Chili                   | 6,031   | 7,112         | 84.8    | 3,036  | 3,596        | 85.4         | 3,415                | 4,088                      | 83.5         |
| Clarkson                | 1,302   | 1,528         | 85.2    | 655    | 3,396<br>773 | 84.4         | 2,995                | 3,516                      | 85.2         |
| East Rochester          | 1,216   | 1,572         | 77.4    | 568    | 739          | 84.7         | 647<br>648           | 755                        | 85.7         |
| Gates                   | 5,565   | 6,931         | 80.3    | 2,745  | 3,430        | 76.9         |                      | 833                        | 77.8         |
| Greece                  | 20,213  | 24,377        | 82.9    | 10,019 | 12,088       | 80.0<br>82.9 | 2,820<br>10,194      | 3,501                      | 80.5         |
| Hamlin                  | 2,040   | 2,389         | 85.4    | 1,050  | 1,240        | 82.9<br>84.7 | 990                  | 12,289                     | 83.0         |
| Henrietta               | 6,086   | 7,168         | 84.9    | 3,078  | 3,639        | 84. <i>6</i> | 3,008                | 1,149<br>3,529             | 86.2         |
| Irondequoit             | 11,023  | 13,134        | 83.9    | 5,306  | 6,335        | 83.8         | 5,717                | 5,32 <del>9</del><br>6,799 | 85.2         |
| Mendon                  | 2,311   | 2,679         | 86.3    | 1,186  | 1,380        | 85.9         | 1,125                | 6,799<br>1,299             | 84.1         |
| Ogden                   | 4,208   | 4,898         | 85.9    | 2,147  | 2,498        | 85.9<br>85.9 | 2,061                |                            | 86.6         |
| Parma                   | 3,225   | 3,833         | 84.1    | 1,673  | 1,993        | 83.9         | 1,552                | 2,400<br>1,840             | 85.9<br>84.3 |
| Penfield                | 8,012   | 9,234         | 86.8    | 4,072  | 4,687        | 86.9         | 3,940                | 4,547                      |              |
| Perinton                | 11,782  | 13,296        | 88.6    | 5,968  | 6,771        | 88.1         | 5,814                | 6,525                      | 86.7         |
| Pittsford               | 7,349   | 8,235         | 89.2    | 3,753  | 4,256        | 88.2         | 3,596                |                            | 89.1         |
| Riga                    | 1,482   | 1,743         | 85.0    | 724    | 847          | 85.5         | 3,390<br>758         | 3,979                      | 90.4         |
| Rush                    | 906     | 1,006         | 90.1    | 476    | 537          | 88.6         | 430                  | 896                        | 84.6         |
| Sweden                  | 2,244   | 2,665         | 84.2    | 1,109  | 1,328        |              |                      | 469                        | 91.7         |
| Webster                 | 8,266   | 9,526         | 86.8    | 4,216  | 4,885        | 83.5         | 1,135                | 1,337                      | 84.9         |
| Wheatland               | 1,158   | 1,330         | 87.1    | 567    | 646          | 86.3         | 4,050                | 4,641                      | 87.3         |
| TOWNS                   | 111,061 | 130,521       | 85.1    | 55,575 | 65,445       | 87.8<br>84.9 | <u>591</u><br>55,486 | 684<br>65,076              | 86.4         |
| GRAND TOTAL             | 104 470 |               |         |        |              | -            |                      |                            |              |
| SIGNID IOIAL            | 124,470 | 148,899       | 83.6    | 62,116 | 74,393       | 83.5         | 62,354               | 74,506                     | 83.7         |