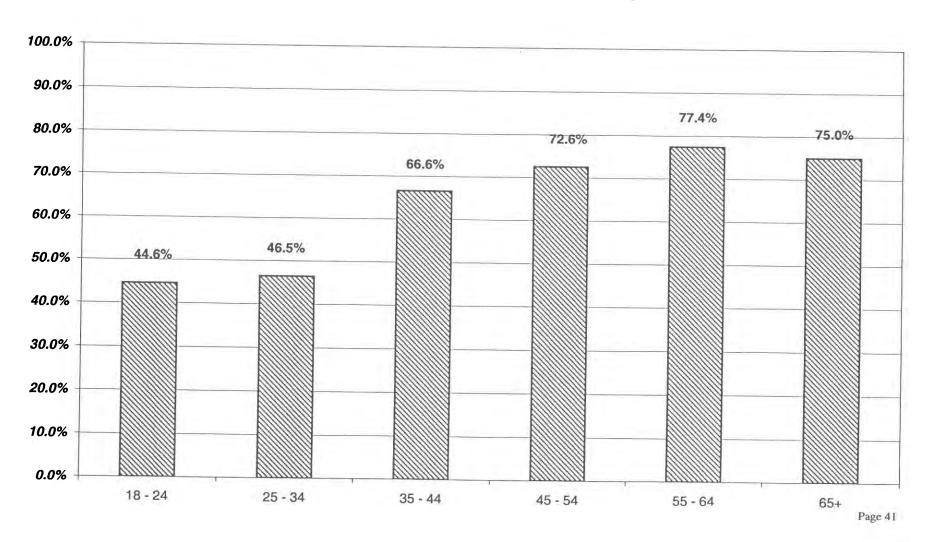

#### 2000 GENERAL ELECTION VOTER TURNOUT BY AGE GROUP LT/LD SUMMARY

| LEGISLATIVE<br>DISTRICT |        | 18-24      |          |        | 25-34        |         |        | 35-44      |         |
|-------------------------|--------|------------|----------|--------|--------------|---------|--------|------------|---------|
| OR TOWN                 | VOTED  | REGISTERED | TURNOUT  | VOTED  | REGISTERED   | TURNOUT | VOTED  | REGISTERED | TURNOUT |
| Leg. Dist. 06           | 243    | 447        | 54.4     | 705    | ; 1,164      | 60.6    | 1,002  | 1,344      | 74.6    |
| Leg. Dist. 21           | 607    | 1,256      | 48.3     | 1,787  | 2,837        | 63.0    | 1,886  | 2,629      | 74.0    |
| Leg. Dist. 22           | 384    | 1,445      | 26.6     | 745    | 1,987        | 37.5    | 972    | 1,937      | 50.2    |
| Leg. Dist. 23           | 872    | 1,617      | 53.9     | 2,015  | 3,308        | 60.9    | 1,436  | 2,213      | 64.9    |
| Leg. Dist. 24           | 741    | 1,200      | 61.8     | 2,215  | 3,048        | 72.7    | 2,296  | 2,793      | 82.2    |
| Leg. Dist. 25           | 530    | 1,206      | 43.9     | 1,022  | 1,969        | 51.9    | 1,096  | 1,859      | 59.0    |
| Leg. Dist. 26           | 464    | 1,085      | 42.8     | 1,091  | 2,098        | 52.0    | 1,445  | 2,167      | 66.7    |
| Leg. Dist. 27           | 634    | 1,347      | 47.1     | 1,431  | 2,450        | 58.4    | 1,879  | 2,746      | 68.4    |
| Leg. Dist. 28           | 289    | 842        | 34.3     | 674    | 1,509        | 44.7    | 937    | 1,627      | 57.6    |
| Leg. Dist. 29           | 404    | 1,069      | 37.8     | 907    | 1,876        | 48.3    | 1,223  | 1,927      | 63.5    |
| CITY                    | 5,168  | 11,514     | 44.9     | 12,592 | 22,246       | 56.6    | 14,172 | 21,242     | 66.7    |
| Database                |        |            |          |        |              |         | ,      | ,          | 00.1    |
| Brighton                | 1,170  | 1,867      | 62.7     | 2,608  | 3,709        | 70.3    | 3,482  | 3,968      | 87.8    |
| Chili                   | 925    | 1,849      | 50.0     | 1,907  | 2,961        | 64.4    | 3,210  | 3,841      | 83.6    |
| Clarkson                | 163    | 336        | 48.5     | 435    | 645          | 67.4    | 696    | 839        | 83.0    |
| East Rochester          | 227    | 389        | 58.4     | 496    | . 777        | 63.8    | 678    | 869        | 78.0    |
| Gates                   | 753    | 1,575      | 47.8     | 1,739  | 3,010        | 57.8    | 2,586  | 3,420      | 75.6    |
| Greece                  | 2,855  | 5,727      | 49.9     | 5,358  | 9,077        | 59.0    | 9,973  | 12,396     | 80.5    |
| Hamlin                  | 284    | 540        | 52.6     | 540    | 851          | 63.5    | 1,086  | 1,365      | 79.6    |
| Henrietta               | 1,087  | 1,830      | 59.4     | 2,303  | 3,523        | 65.4    | 3,622  | 4,459      | 81.2    |
| Irondequoit             | 1,265  | 2,358      | 53.6     | 3,501  | 5,097        | 68.7    | 5,367  | 6,501      | 82.6    |
| Mendon                  | 260    | 555        | 46.8     | 525    | 773          | 67.9    | 1,289  | 1,431      | 90.1    |
| Ogden                   | 675    | 1,177      | 57.3     | 1,201  | 1,770        | 67.9    | 2,438  | 2,854      | 85.4    |
| Parma                   | 412    | 859        | 48.0     | 806    | 1,339        | 60.2    | 1,887  | 2,260      | 83.5    |
| Penfield                | 949    | 1,702      | 55.8     | 2,147  | 3,156        | 68.0    | 4,446  | 5,103      | 87.1    |
| Perinton                | 1,489  | 2,671      | 55.7     | 3,436  | 4,827        | 71.2    | 6,221  | 6,993      | 89.0    |
| Pittsford               | 724    | 1,337      | 54.2     | 1,415  | 2,182        | 64.8    | 3,521  | 3,877      | 90.8    |
| Riga                    | 192    | 365        | 52.6     | 347    | , 520        | 66.7    | 730    | 892        | 81.8    |
| Rush                    | 104    | 176        | 59.1     | 227    | <b>5</b> 319 | 71.2    | 527    | 601        | 87.7    |
| Sweden                  | 585    | 1,079      | 54.2     | 634    | 1,078        | 58.8    | 1,132  | 1,359      | 83.3    |
| Webster                 | 1,071  | 2,013      | 53.2     | 2,641  | 3,864        | 68.3    | 4,766  | 5,573      | 85.5    |
| Wheatland               | 190    | 335        | 56.7     | 346    | 501          | 69.1    | 643    | 732        | 87.8    |
| TOWNS                   | 15,380 | 28,740     | 53.5     | 32,612 | 49,979       | 65.3    | 58,300 | 69,333     | 84.1    |
| CDAND TOTAL             | 20,548 | 40.254     | <u> </u> | 45.00  |              |         |        |            |         |
| GRAND TOTAL             | 20,348 | 40,254     | 51.0     | 45,204 | 72,225       | 62.6    | 72,472 | 90,575     | 80.0    |

#### 2000 GENERAL ELECTION VOTER TURNOUT BY AGE GROUP LT/LD SUMMARY

| LEGISLATIVE<br>DISTRICT | -      | 45-54      |         |        | 55-64          |              | 65+          |                |              |  |
|-------------------------|--------|------------|---------|--------|----------------|--------------|--------------|----------------|--------------|--|
| OR TOWN                 | VOTED  | REGISTERED | TURNOUT | VOTED  | REGISTERED     | TURNOUT      | VOTED        | REGISTERED     | TURNOUT      |  |
| Leg. Dist. 06           | 878    | 1,070      | 82.1    | 514    | 613            | 83.8         | 916          | 1,182          | 77.5         |  |
| Leg. Dist. 21           | 1,645  | 2,113      | 77.9    | 833    | 1,053          | 79.1         | 781          | 967            | 77.5         |  |
| Leg. Dist. 22           | 918    | 1,489      | 61.7    | 631    | 955            | 66.1         | 522          | 801            | 80.8         |  |
| Leg. Dist. 23           | 1,334  | 1,779      | 75.0    | 886    | 1,071          | 82.7         | 828          | 1,146          | 65.2<br>72.3 |  |
| Leg. Dist. 24           | 2,223  | 2,527      | 88.0    | 1,201  | 1,379          | 87.1         | 1,818        | 2,274          | 79.9         |  |
| Leg. Dist. 25           | 1,019  | 1,488      | 68.5    | 691    | 952            | 72.6         | 790          | 1,120          |              |  |
| Leg. Dist. 26           | 1,224  | 1,657      | 73.9    | 669    | 854            | 78.3         | 790          | 932            | 70.5         |  |
| Leg. Dist. 27           | 1,770  | 2,263      | 78.2    | 1,081  | 1,367          | 78.3<br>79.1 | 760          |                | 75.6         |  |
| Leg. Dist. 28           | 886    | 1,333      | 66.5    | 547    | . 777          | 70.4         | 700<br>776   | 1,018          | 74.7         |  |
| Leg. Dist. 29           | 1,194  | 1,574      | 75.9    | 756    | 1,006          | 75.1         | 1,154        | 1,113<br>1,601 | 69.7         |  |
| CITY                    | 13,091 | 17,293     | 75.7    | 7,809  | 10,027         | 77.9         | 9,050        | 12,154         | 72.1         |  |
| Brighton                | 4,123  | 4,501      | 91.6    | 2,463  | 2,675          | 02.1         | 4.105        | 4.050          |              |  |
| Chili                   | 2,967  | 3,340      | 88.8    | 1,842  | 2,073          | 92.1         | 4,195        | 4,959          | 84.6         |  |
| Clarkson                | 588    | 675        | 87.1    | 357    | 400            | 89.5<br>89.3 | 2,058        | 2,438          | 84.4         |  |
| East Rochester          | 552    | 684        | 80.7    | 321    | 388            |              | 430          | 498            | 86.3         |  |
| Gates                   | 2,487  | 2,981      | 83.4    | 2,122  |                | 82.7         | 471          | 588            | 80.1         |  |
| Greece                  | 10,053 | 11,689     | 86.0    | 6,128  | 2,474          | 85.8         | 3,205        | 3,965          | 80.8         |  |
| Hamlin                  | 983    | 1,129      | 87.1    | 552    | 6,881<br>616   | 89.1         | 8,733        | 10,615         | 82.3         |  |
| Henrietta               | 3,225  | 3,718      | 86.7    | 2,300  | 2,583          | 89.6         | 413          | 502            | 82.3         |  |
| Irondequoit             | 5,699  | 6,489      | 87.8    | 3,459  | 2,383<br>3,880 | 89.0         | 2,493        | 2,968          | 84.0         |  |
| Mendon                  | 1,259  | 1,358      | 92.7    | 719    | 775            | 89.1<br>92.8 | 6,838        | 8,313          | 82.3         |  |
| Ogden                   | 2,177  | 2,456      | 88.6    | 1,200  | 1,320          | 92.8<br>90.9 | 596          | 696            | 85.6         |  |
| Parma                   | 1,617  | 1,893      | 85.4    | 1,083  | 1,209          | 90.9<br>89.6 | 1,058<br>929 | 1,285          | 82.3         |  |
| Penfield                | 4,476  | 4,979      | 89.9    | 2,712  | 2,995          | 90.6         | 3,074        | 1,174          | 79.1         |  |
| Perinton                | 6,465  | 7,058      | 91.6    | 4,335  | 4,590          | 90.0<br>94.4 | 3,944        | 3,602          | 85.3         |  |
| Pittsford               | 3,801  | 4,123      | 92.2    | 2,564  | 2,736          | 94.4<br>93.7 | 3,944        | 4,530          | 87.1         |  |
| Riga                    | 715    | 800        | 89.4    | 390    | 440            | 88.6         | 3,000        | 3,429          | 89.4         |  |
| Rush                    | 509    | 552        | 92.2    | 318    | 339            | 93.8         | 249          | 453            | 83.4         |  |
| Sweden                  | 1,234  | 1,415      | 87.2    | 681    | 747            | 93.8<br>91.2 | 249<br>676   | 273<br>829     | 91.2         |  |
| Webster                 | 4,566  | 5,052      | 90.4    | 2,928  | 3,182          | 91.2<br>92.0 | 3,234        |                | 81.5         |  |
| Wheatland               | 583    | 658        | 88.6    | 372    | 401            | 92.0<br>92.8 | 3,234<br>449 | 3,771          | 85.8         |  |
| TOWNS                   | 58,079 | 65,550     | 88.6    | 36,846 | 40,688         | 90.6         | 46,489       | 533            | 84.2         |  |
| CD AND TOTAL            |        |            |         |        |                |              |              |                |              |  |
| GRAND TOTAL             | 71,170 | 82,843     | 85.9    | 44,655 | 50,715         | 88.1         | 55,539       | 67,575         | 82.2         |  |

# COMPARISON OF TURNOUT BY AGE GROUP 2000 GENERAL ELECTION