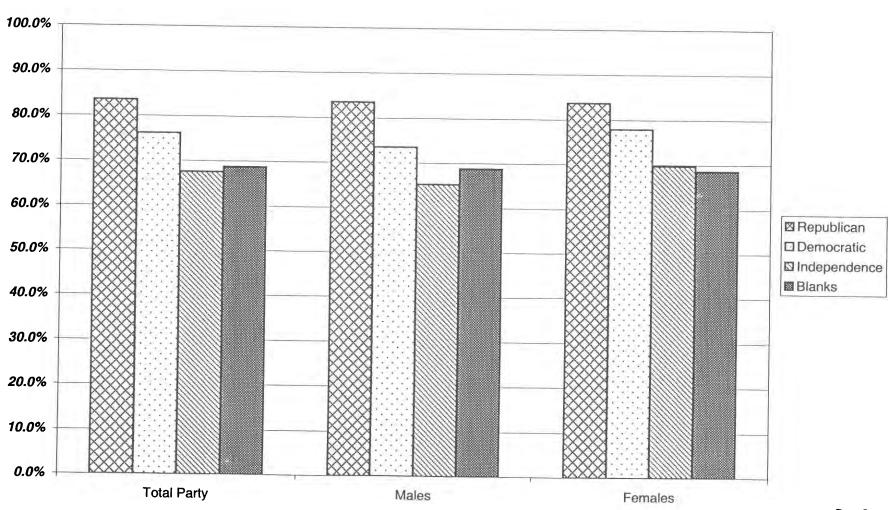

## REPUBLICAN TURNOUT - TOTAL AND GENDER 2000 GENERAL ELECTION

#### REPUBLICAN LT/LD SUMMARY

| LEGISLATIVE<br>DISTRICT |         | TOTAL REPUBLI | CANS    |        | MALES        |              | FEMALES              |                            |              |
|-------------------------|---------|---------------|---------|--------|--------------|--------------|----------------------|----------------------------|--------------|
| OR TOWN                 | VOTED   | REGISTERED    | TURNOUT | VOTED  | REGISTERED   | TURNOUT      | VOTED                | REGISTERED                 | TURNOUT      |
| Leg. Dist. 06           | 1,632   | 2,087         | 78.2    | 776    | 983          | 78.9         | 856                  | 1,104                      | 77.5         |
| Leg. Dist. 21           | 1,842   | 2,370         | 77.7    | 921    | 1,166        | 78.9<br>79.0 | 921                  |                            | 77.5         |
| Leg. Dist. 22           | 301     | 641           | 47.0    | 135    | 302          | 79.0<br>44.7 | 166                  | 1,204<br>339               | 76.5         |
| Leg. Dist. 23           | 1,335   | 1,881         | 71.0    | 766    | 1,037        | 73.9         | 569                  |                            | 49.0         |
| Leg. Dist. 24           | 2,857   | 3,501         | 81.6    | 1,346  | 1,647        | 73.9<br>81.7 | 1,511                | 844                        | 67.4         |
| Leg. Dist. 25           | 555     | 898           | 61.8    | 264    | 445          | 59.3         | 291                  | 1,854<br>453               | 81.5         |
| Leg. Dist. 26           | 1,505   | 2,143         | 70.2    | 749    | 1,081        | 59.3<br>69.3 | 756                  |                            | 64.2         |
| Leg. Dist. 27           | 993     | 1,356         | 73.2    | 468    | 652          | 71.8         | 525                  | 1,062                      | 71.2         |
| Leg. Dist. 28           | 1,063   | 1,595         | 66.6    | 500    | 746          | 67.0         | 563                  | 704                        | 74.6         |
| Leg. Dist. 29           | 1,326   | 1,906         | 69.6    | 616    | 889          | 69.3         | 710                  | 849<br>1,017               | 66.3<br>69.8 |
| CITY                    | 13,409  | 18,378        | 73.0    | 6,541  | 8,948        | 73.1         | 6,868                | 9,430                      | 72.8         |
| Brighton                | 6,642   | 7,865         | 84.5    | 3,227  | 3,777        | . 05.4       | 2.415                | 4.000                      |              |
| Chili                   | 6,031   | 7,112         | 84.8    | 3,036  | 3,596        | 85.4         | 3,415                | 4,088                      | 83.5         |
| Clarkson                | 1,302   | 1,528         | 85.2    | 655    | 3,396<br>773 | 84.4         | 2,995                | 3,516                      | 85.2         |
| East Rochester          | 1,216   | 1,572         | 77.4    | 568    | 739          | 84.7         | 647<br>648           | 755                        | 85.7         |
| Gates                   | 5,565   | 6,931         | 80.3    | 2,745  | 3,430        | 76.9         |                      | 833                        | 77.8         |
| Greece                  | 20,213  | 24,377        | 82.9    | 10,019 | 12,088       | 80.0<br>82.9 | 2,820<br>10,194      | 3,501                      | 80.5         |
| Hamlin                  | 2,040   | 2,389         | 85.4    | 1,050  | 1,240        | 82.9<br>84.7 | 990                  | 12,289                     | 83.0         |
| Henrietta               | 6,086   | 7,168         | 84.9    | 3,078  | 3,639        | 84. <i>6</i> | 3,008                | 1,149<br>3,529             | 86.2         |
| Irondequoit             | 11,023  | 13,134        | 83.9    | 5,306  | 6,335        | 83.8         | 5,717                | 5,32 <del>9</del><br>6,799 | 85.2         |
| Mendon                  | 2,311   | 2,679         | 86.3    | 1,186  | 1,380        | 85.9         | 1,125                | 6,799<br>1,299             | 84.1         |
| Ogden                   | 4,208   | 4,898         | 85.9    | 2,147  | 2,498        | 85.9<br>85.9 | 2,061                |                            | 86.6         |
| Parma                   | 3,225   | 3,833         | 84.1    | 1,673  | 1,993        | 83.9         | 1,552                | 2,400<br>1,840             | 85.9<br>84.3 |
| Penfield                | 8,012   | 9,234         | 86.8    | 4,072  | 4,687        | 86.9         | 3,940                | 4,547                      |              |
| Perinton                | 11,782  | 13,296        | 88.6    | 5,968  | 6,771        | 88.1         | 5,814                | 6,525                      | 86.7         |
| Pittsford               | 7,349   | 8,235         | 89.2    | 3,753  | 4,256        | 88.2         | 3,596                |                            | 89.1         |
| Riga                    | 1,482   | 1,743         | 85.0    | 724    | 847          | 85.5         | 3,390<br>758         | 3,979                      | 90.4         |
| Rush                    | 906     | 1,006         | 90.1    | 476    | 537          | 88.6         | 430                  | 896                        | 84.6         |
| Sweden                  | 2,244   | 2,665         | 84.2    | 1,109  | 1,328        |              |                      | 469                        | 91.7         |
| Webster                 | 8,266   | 9,526         | 86.8    | 4,216  | 4,885        | 83.5         | 1,135                | 1,337                      | 84.9         |
| Wheatland               | 1,158   | 1,330         | 87.1    | 567    | 646          | 86.3         | 4,050                | 4,641                      | 87.3         |
| TOWNS                   | 111,061 | 130,521       | 85.1    | 55,575 | 65,445       | 87.8<br>84.9 | <u>591</u><br>55,486 | 684<br>65,076              | 86.4         |
| GRAND TOTAL             | 104 470 |               |         |        |              | -            |                      |                            |              |
| SIGNID IOIAL            | 124,470 | 148,899       | 83.6    | 62,116 | 74,393       | 83.5         | 62,354               | 74,506                     | 83.7         |