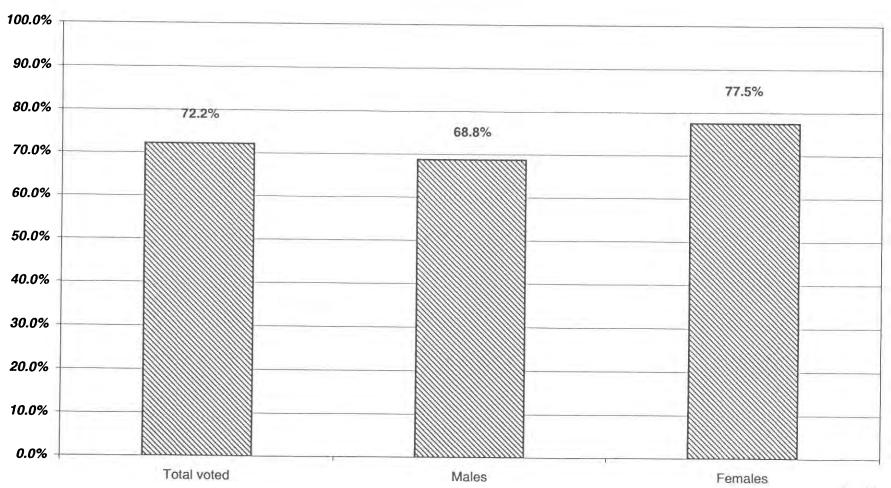

#### 2000 GENERAL ELECTION VOTER TURNOUT BY PARTY

#### LT/LD SUMMARY

| LEGISLATI VE<br>DISTRICT |       | LIBERAL    |         | <u> </u> | RIGHT TO LI | FE      |       | GREEN      |         | W     | ORKING FAM | ILIES   |        | BLANKS     |         |
|--------------------------|-------|------------|---------|----------|-------------|---------|-------|------------|---------|-------|------------|---------|--------|------------|---------|
| OR TOWN                  | VOTED | REGISTERED | TURNOUT | VOTED    | REGISTERED  | TURNOUT | VOTED | REGISTERED | TURNOUT | VOTED | REGISTERED | TURNOUT | VOTED  | REGISTERED | TURNOUT |
| Leg. Dist. 06            | 34    | 69         | 49.3    | 20       | 34          | 58.8    | 4     | 8          | 50.0    | 1     | 5          | 20.0    | 913    | 1,432      | 63.8    |
| Leg. Dist. 21            | 62    | 113        | 54.9    | 35       | 59          | 59.3    | 14    | 16         | 87.5    | 2     | 7          | 28.6    | 1,529  | 2,511      |         |
| Leg. Dist. 22            | 17    | 54         | 31.5    | 10       | 46          | 21.7    | 0     | 2          | 0.0     | 5     | 15         | 33.3    | 412    | 1,403      |         |
| Leg. Dist. 23            | 67    | 125        | 53.6    | 29       | 56          | 51.8    | 45    | 57         | 78.9    | 5     | 10         | 50.0    | 1,436  | 2,498      |         |
| Leg. Dist. 24            | 106   | 164        | 64.6    | 41       | 65          | 63.1    | 49    | - 61       | 80.3    | 6     | 9          | 66.7    | 2,358  | 3,271      | 72.1    |
| Leg. Dist. 25            | 26    | 58         | 44.8    | 20       | 46          | 43.5    | 17    | 21         | 81.0    | 2     | 8          | 25.0    | 694    | 1,425      |         |
| Leg. Dist. 26            | 48    | 90         | 53.3    | 35       | 73          | 47.9    | . 7   | 9          | 77.8    | 5     | 13         | 38.5    | 1,075  | 2,036      |         |
| Leg. Dist. 27            | 50    | 74         | 67.6    | 25       | 42          | 59.5    | 5     | 7          | 71.4    | 2     | 8          | 25.0    | 1,007  | 1,931      | 52.1    |
| Leg. Dist. 28            | 32    | 69         | 46.4    | 24       | 59          | 40.7    | 3     | 5          | 60.0    | 2     | 8          | 25.0    | 647    | 1,480      |         |
| Leg. Dist. 29            | 33    | 59         | 55.9    | 26       | 51          | 51.0    | 3     | 6          | 50.0    | 2     | 11         | 18.2    | 914    | 1,815      | 50.4    |
| CITY                     | 475   | 875        | 54.3    | 265      | 531         | 49.9    | 147   | 192        | 76.6    | 32    | 94         | 34.0    | 10,985 | 19,802     |         |
| Brighton                 | 93    | 127        | 73.2    | 27       | 38          | 71.1    | 21    | 33         | 63.6    | 6     | 11         | 54.5    | 4,080  | 5,290      | 77.1    |
| Chili                    | 73    | 114        | 64.0    | 74       | 100         | 74.0    | 5     | 9          | 55.6    | 7     | 7          | 100.0   | 2,886  | 4,213      |         |
| Clarkson                 | 12    | 16         | 75.0    | 26       | 31          | 83.9    | 1     | 2          | 50.0    | 0     | 2          | 0.0     | 530    | 796        |         |
| East Rochester           | 29    | 40         | 72.5    | 20       | 27          | 74.1    | 4     | 4          | 100.0   | 0     | 1          | 0.0     | 699    | 992        |         |
| Gates                    | 65    | 132        | 49.2    | 41       | 68          | 60.3    | 5     | 7          | 71.4    | 4     | 9          | 44.4    | 2,666  | 4,239      |         |
| Greece                   | 258   | 487        | 53.0    | 195      | 267         | 73.0    | 23    | 35         | 65.7    | 9     | 19         | 47.4    | 9,903  | 14,686     |         |
| Hamlin                   | 24    | 38         | 63.2    | 18       | 29          | 62.1    | 1     | 3          | 33.3    | 2     | 2          | 100.0   | 775    | 1,201      | 64.5    |
| Henrietta                | 111   | 162        | 68.5    | 56       | 77          | 72.7    | 14    | 21         | 66.7    | 6     | 11         | 54.5    | 3,308  | 4,832      | 68.5    |
| Irondequoit              | 154   | 233        | 66.1    | 115      | 135         | 85.2    | . 18  | 31         | 58.1    | 13    | 17         | 76.5    | 6,117  | 8,347      | 73.3    |
| Mendon                   | 10    | 26         | 38.5    | 11       | 15          | 73.3    | 3     | 3          | 100.0   | 0     | 0          | 0.0     | 1,076  | 1,349      | 79.8    |
| Ogden                    | 52    | 93         | 55.9    | 44       | 62          | 71.0    | 2     | 5          | 40.0    | 1     | 5          | 20.0    | 2,057  | 2,827      | 72.8    |
| Parma                    | 27    | 64         | 42.2    | 32       | 44          | 72.7    | 3     | 6          | 50.0    | 4     | 5          | 80.0    | 1,649  | 2,438      | 67.6    |
| Penfield                 | 83    | 138        | 60.1    | 54       | 70          | 77.1    | 17    | 22         | 77.3    | 5     | 8          | 62.5    | 4,478  | 5,875      | 76.2    |
| Perinton                 | 86    | 153        | 56.2    | 78       | 95          | 82.1    | 12    | 18         | 66.7    | 1     | 4          | 25.0    | 6,110  | 7,833      | 78.0    |
| Pittsford                | 50    | 74         | 67.6    | 34       | 42          | 81.0    | 13    | 16         | 81.3    | 1     | 2          | 50.0    | 3,510  | 4,510      | 77.8    |
| Riga                     | 18    | 28         | 64.3    | 15       | 27          | 55.6    | 1     | 2          | 50.0    | 3     | 4          | 75.0    | 566    | 796        | 71.1    |
| Rush                     | 13    | 22         | 59.1    | 8        | 13          | 61.5    | 4     | 4          | 100.0   | 2     | 2          | 100.0   | 512    | 632        | 81.0    |
| Sweden                   | 29    | 58         | 50.0    | 35       | 53          | 66.0    | 11    | 12         | 91.7    | 2     | 4          | 50.0    | 1,025  | 1,602      | 64.0    |
| Webster                  | 108   | 175        | 61.7    | 86       | 113         | 76.1    | 10    | 13         | 76.9    | 5     | 9          | 55.6    | 4,929  | 6,593      | 74.8    |
| Wheatland                | 24    | 36         | 66.7    | 7        | 8           | 87.5    | 4     | 4          | 100.0   | 2     | á          | 50.0    | 559    | 748        | 74.6    |
| TOWNS                    | 1,319 | 2,216      | 59.5    | 976      | 1,314       | 74.3    | 172   | 250        | 68.8    | 73    | 126        | 57.9    | 57,435 | 79,799     | 72.0    |
| GRAND TOTAL              | 1,794 | 3,091      | 58.0    | 1,241    | 1,845       | 67.3    | 319   | 442        | 72.2    | 105   | 220        | 47.7    | 68,420 | 99,601     | 68.7    |