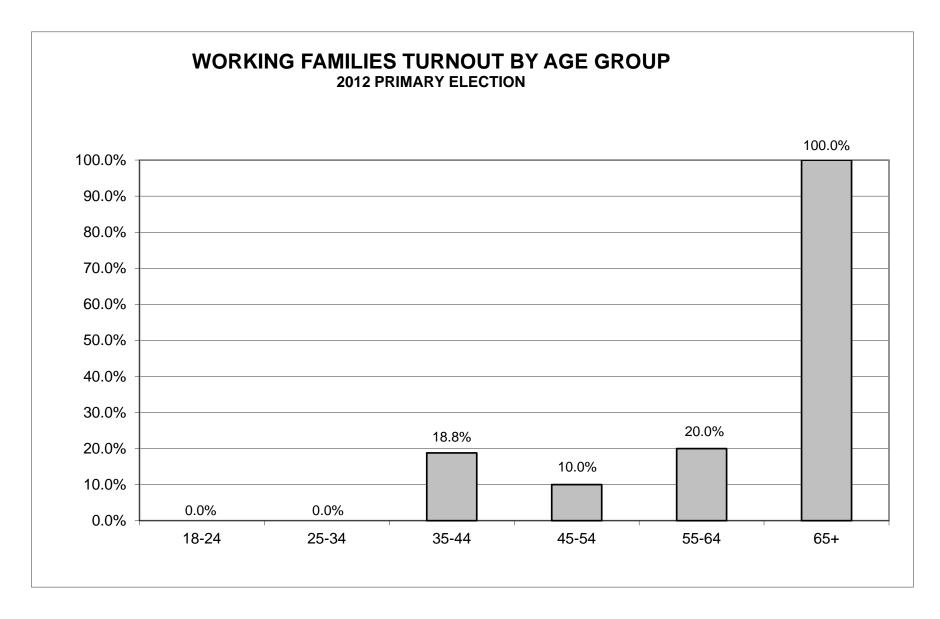

### LT/LD SUMMARY Part 1 of 2

| LEGISLATIVE<br>DISTRICT | NDOB     |           |         | 18-24 |              |        |         | 25-34        |        | 35-44 |            |         |  |
|-------------------------|----------|-----------|---------|-------|--------------|--------|---------|--------------|--------|-------|------------|---------|--|
| OR TOWN                 | VOTED RE | EGISTERED | TURNOUT | VOTED | REGISTERED T | URNOUT | VOTED 1 | REGISTERED T | URNOUT | VOTED | REGISTERED | TURNOUT |  |
| CITY                    |          |           |         |       |              |        |         |              |        |       |            |         |  |
| Leg. Dist. 21           | 0        | 0         | 0.0%    | 0     | 0            | 0.0%   | 0       | 0            | 0.0 %  | 0     | 0          | 0.0 %   |  |
| Leg. Dist. 22           | 0        | 0         | 0.0%    | 0     | 0            | 0.0%   | 0       | 0            | 0.0 %  | 0     | 0          | 0.0 %   |  |
| Leg. Dist. 25           | 0        | 0         | 0.0%    | 0     | 0            | 0.0%   | 0       | 0            | 0.0 %  | 0     | 0          | 0.0 %   |  |
| Leg. Dist. 27           | 0        | 0         | 0.0%    | 0     | 0            | 0.0%   | 0       | 0            | 0.0 %  | 0     | 0          | 0.0 %   |  |
| Leg. Dist. 28           | 0        | 0         | 0.0%    | 0     | 0            | 0.0%   | 0       | 0            | 0.0 %  | 0     | 0          | 0.0 %   |  |
| Leg. Dist. 29           | 0        | 0         | 0.0%    | 0     | 0            | 0.0%   | 0       | 0            | 0.0 %  | 0     | 0          | 0.0 %   |  |
| CITY TOTAL:             | 0        | 0         | 0.0%    | 0     | 0            | 0.0%   | 0       | 0            | 0.0 %  | 0     | 0          | 0.0 %   |  |
| TOWNS                   |          |           |         |       |              |        |         |              |        |       |            |         |  |
| East Rochester          | 0        | 0         | 0.0%    | 0     | 0            | 0.0%   | 0       | 0            | 0.0 %  | 0     | 0          | 0.0 %   |  |
| Gates                   | 0        | 0         | 0.0%    | 0     | 0            | 0.0%   | 0       | 0            | 0.0 %  | 0     | 0          | 0.0 %   |  |
| Hamlin                  | 0        | 0         | 0.0%    | 0     | 0            | 0.0%   | 0       | 0            | 0.0 %  | 0     | 0          | 0.0 %   |  |
| Mendon                  | 0        | 0         | 0.0%    | 0     | 0            | 0.0%   | 0       | 0            | 0.0 %  | 0     | 0          | 0.0 %   |  |
| Ogden                   | 0        | 0         | 0.0%    | 0     | 2            | 0.0%   | 0       | 6            | 0.0 %  | 2     | 8          | 25.0 %  |  |
| Pittsford               | 0        | 0         | 0.0%    | 0     | 0            | 0.0%   | 0       | 0            | 0.0 %  | 0     | 0          | 0.0 %   |  |
| Rush                    | 0        | 0         | 0.0%    | 0     | 0            | 0.0%   | 0       | 0            | 0.0 %  | 0     | 0          | 0.0 %   |  |
| Sweden                  | 0        | 0         | 0.0%    | 0     | 1            | 0.0%   | 0       | 8            | 0.0 %  | 1     | 8          | 12.5 %  |  |
| Wheatland               | 0        | 0         | 0.0%    | 0     | 0            | 0.0%   | 0       | 0            | 0.0 %  | 0     | 0          | 0.0 %   |  |
| TOWNS TOTAL:            | : 0      | 0         | 0.0%    | 0     | 3            | 0.0%   | 0       | 14           | 0.0 %  | 3     | 16         | 18.8 %  |  |
| GRAND TOTAL:            | 0        | 0         | 0.0%    | 0     | 3            | 0.0%   | 0       | 14           | 0.0 %  | 3     | 16         | 18.8 %  |  |

### LT/LD SUMMARY Part 2 of 2

| LEGISLATIVE<br>DISTRICT |       | 45-54      |         |       | 55-64      |         |            | 65+        |         |
|-------------------------|-------|------------|---------|-------|------------|---------|------------|------------|---------|
| OR TOWN                 | VOTED | REGISTERED | TURNOUT | VOTED | REGISTERED | TURNOUT | VOTED      | REGISTERED | TURNOUT |
| CITY                    |       |            |         |       |            |         | · <u> </u> |            |         |
| Leg. Dist. 21           | 0     | 0          | 0.0 %   | 0     | 0          | 0.0%    | 0          | 0          | 0.0%    |
| Leg. Dist. 22           | 0     | 0          | 0.0 %   | 0     | 0          | 0.0%    | 0          | 0          | 0.0%    |
| Leg. Dist. 25           | 0     | 0          | 0.0 %   | 0     | 0          | 0.0%    | 0          | 0          | 0.0%    |
| Leg. Dist. 27           | 0     | 0          | 0.0 %   | 0     | 0          | 0.0%    | 0          | 0          | 0.0%    |
| Leg. Dist. 28           | 0     | 0          | 0.0 %   | 0     | 0          | 0.0%    | 0          | 0          | 0.0%    |
| Leg. Dist. 29           | 0     | 0          | 0.0 %   | 0     | 0          | 0.0%    | 0          | 0          | 0.0%    |
| CITY TOTAL:             | 0     | 0          | 0.0 %   | 0     | 0          | 0.0%    | 0          | 0          | 0.0%    |
| TOWNS                   |       |            |         |       |            |         |            |            |         |
| East Rochester          | 0     | 0          | 0.0 %   | 0     | 0          | 0.0%    | 0          | 0          | 0.0%    |
| Gates                   | 0     | 0          | 0.0 %   | 0     | 0          | 0.0%    | 0          | 0          | 0.0%    |
| Hamlin                  | 0     | 0          | 0.0 %   | 0     | 0          | 0.0%    | 0          | 0          | 0.0%    |
| Mendon                  | 0     | 0          | 0.0 %   | 0     | 0          | 0.0%    | 0          | 0          | 0.0%    |
| Ogden                   | 2     | 16         | 12.5 %  | 1     | 2          | 50.0%   | 1          | 1          | 100.0%  |
| Pittsford               | 0     | 0          | 0.0 %   | 0     | 0          | 0.0%    | 0          | 0          | 0.0%    |
| Rush                    | 0     | 0          | 0.0 %   | 0     | 0          | 0.0%    | 0          | 0          | 0.0%    |
| Sweden                  | 0     | 4          | 0.0 %   | 0     | 3          | 0.0%    | 0          | 0          | 0.0%    |
| Wheatland               | 0     | 0          | 0.0 %   | 0     | 0          | 0.0%    | 0          | 0          | 0.0%    |
| TOWNS TOTAL:            | 2     | 20         | 10.0 %  | 1     | 5          | 20.0%   | 1          | 1          | 100.0%  |
| GRAND TOTAL:            | 2     | 20         | 10.0 %  | 1     | 5          | 20.0%   | 1          | 1          | 100.0%  |