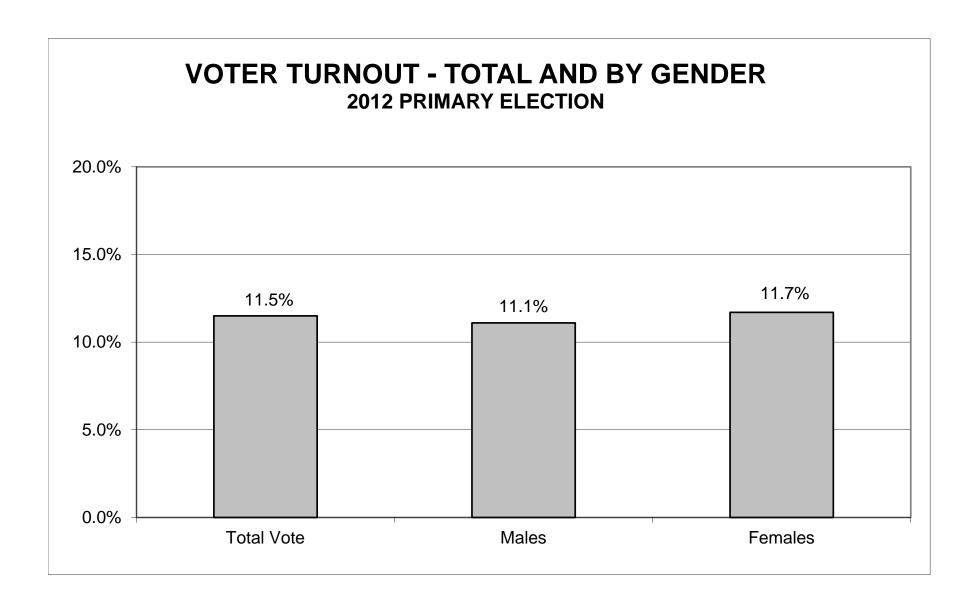

| LEGISLATIVE<br>DISTRICT | TOTAL VOTERS |            |         |       | MALES      |         | FEMALES |            |         |  |
|-------------------------|--------------|------------|---------|-------|------------|---------|---------|------------|---------|--|
| OR TOWN                 | VOTED        | REGISTERED | TURNOUT | VOTED | REGISTERED | TURNOUT | VOTED   | REGISTERED | TURNOUT |  |
| CITY                    |              |            |         |       |            |         |         |            |         |  |
| Leg. Dist. 21           | 531          | 4,076      | 13.0%   | 211   | 1,599      | 13.2%   | 320     | 2,477      | 12.9%   |  |
| Leg. Dist. 22           | 964          | 7,368      | 13.1%   | 349   | 2,981      | 11.7%   | 615     | 4,387      | 14.0%   |  |
| Leg. Dist. 25           | 1,191        | 8,165      | 14.6%   | 471   | 3,343      | 14.1%   | 720     | 4,822      | 14.9%   |  |
| Leg. Dist. 27           | 1,327        | 9,540      | 13.9%   | 478   | 3,682      | 13.0%   | 849     | 5,858      | 14.5%   |  |
| Leg. Dist. 28           | 1            | 285        | 0.4%    | 1     | 113        | 0.9%    | 0       | 172        | 0.0%    |  |
| Leg. Dist. 29           | 406          | 3,945      | 10.3%   | 167   | 1,540      | 10.8%   | 239     | 2,405      | 9.9%    |  |
| CITY TOTAL:             | 4,420        | 33,379     | 13.2%   | 1,677 | 13,258     | 12.6%   | 2,743   | 20,121     | 13.6%   |  |
| TOWNS                   |              |            |         |       |            |         |         |            |         |  |
| East Rochester          | 23           | 250        | 9.2%    | 10    | 130        | 7.7%    | 13      | 120        | 10.8%   |  |
| Gates                   | 610          | 6,527      | 9.3%    | 231   | 2,519      | 9.2%    | 379     | 4,008      | 9.5%    |  |
| Hamlin                  | 7            | 142        | 4.9%    | 5     | 87         | 5.7%    | 2       | 55         | 3.6%    |  |
| Mendon                  | 319          | 3,132      | 10.2%   | 170   | 1,676      | 10.1%   | 149     | 1,456      | 10.2%   |  |
| Ogden                   | 269          | 5,168      | 5.2%    | 143   | 2,583      | 5.5%    | 126     | 2,585      | 4.9%    |  |
| Pittsford               | 964          | 8,250      | 11.7%   | 503   | 4,143      | 12.1%   | 461     | 4,107      | 11.2%   |  |
| Rush                    | 177          | 1,194      | 14.8%   | 97    | 614        | 15.8%   | 80      | 580        | 13.8%   |  |
| Sweden                  | 154          | 2,374      | 6.5%    | 75    | 1,199      | 6.3%    | 79      | 1,175      | 6.7%    |  |
| Wheatland               | 151          | 1,510      | 10.0%   | 87    | 759        | 11.5%   | 64      | 751        | 8.5%    |  |
| TOWNS TOTAL:            | 2,674        | 28,547     | 9.4%    | 1,321 | 13,710     | 9.6%    | 1,353   | 14,837     | 9.1%    |  |
| Grand Total:            | 7,094        | 61,926     | 11.5%   | 2,998 | 26,968     | 11.1%   | 4,096   | 34,958     | 11.7%   |  |