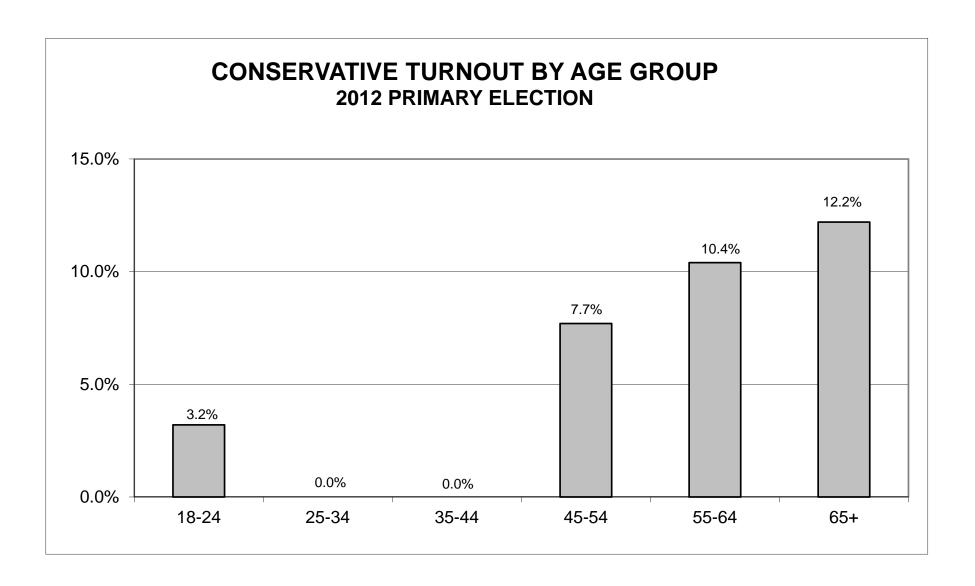

### CONSERVATIVE LT/LD SUMMARY Part 1 of 2

| LEGISLATIVE<br>DISTRICT |       | NDOB       |         |       | 18-24      |         |       | 25-34      |         |       | 35-44      |         |
|-------------------------|-------|------------|---------|-------|------------|---------|-------|------------|---------|-------|------------|---------|
| OR TOWN                 | VOTED | REGISTERED | TURNOUT |
| CITY                    |       |            |         |       |            |         |       |            |         |       |            |         |
| Leg. Dist. 21           | 0     | 0          | 0.0%    | 0     | 0          | 0.0%    | 0     | 0          | 0.0%    | 0     | 0          | 0.0%    |
| Leg. Dist. 22           | 0     | 0          | 0.0%    | 0     | 0          | 0.0%    | 0     | 0          | 0.0%    | 0     | 0          | 0.0%    |
| Leg. Dist. 25           | 0     | 0          | 0.0%    | 0     | 0          | 0.0%    | 0     | 0          | 0.0%    | 0     | 0          | 0.0%    |
| Leg. Dist. 27           | 0     | 0          | 0.0%    | 0     | 0          | 0.0%    | 0     | 0          | 0.0%    | 0     | 0          | 0.0%    |
| Leg. Dist. 28           | 0     | 0          | 0.0%    | 0     | 0          | 0.0%    | 0     | 0          | 0.0%    | 0     | 0          | 0.0%    |
| Leg. Dist. 29           | 0     | 0          | 0.0%    | 0     | 0          | 0.0%    | 0     | 0          | 0.0%    | 0     | 0          | 0.0%    |
| CITY TOTAL:             | 0     | 0          | 0.0%    | 0     | 0          | 0.0%    | 0     | 0          | 0.0%    | 0     | 0          | 0.0%    |
| TOWNS                   |       |            |         |       |            |         |       |            |         |       |            |         |
| East Rochester          | 0     | 0          | 0.0%    | 0     | 0          | 0.0%    | 0     | 0          | 0.0%    | 0     | 0          | 0.0%    |
| Gates                   | 0     | 0          | 0.0%    | 0     | 0          | 0.0%    | 0     | 0          | 0.0%    | 0     | 0          | 0.0%    |
| Hamlin                  | 0     | 0          | 0.0%    | 0     | 9          | 0.0%    | 0     | 14         | 0.0%    | 0     | 15         | 0.0%    |
| Mendon                  | 0     | 0          | 0.0%    | 1     | 19         | 5.3%    | 0     | 6          | 0.0%    | 0     | 19         | 0.0%    |
| Ogden                   | 0     | 0          | 0.0%    | 0     | 0          | 0.0%    | 0     | 0          | 0.0%    | 0     | 0          | 0.0%    |
| Pittsford               | 0     | 0          | 0.0%    | 0     | 0          | 0.0%    | 0     | 0          | 0.0%    | 0     | 0          | 0.0%    |
| Rush                    | 0     | 0          | 0.0%    | 0     | 1          | 0.0%    | 0     | 4          | 0.0%    | 0     | 5          | 0.0%    |
| Sweden                  | 0     | 0          | 0.0%    | 0     | 0          | 0.0%    | 0     | 0          | 0.0%    | 0     | 0          | 0.0%    |
| Wheatland               | 0     | 0          | 0.0%    | 0     | 2          | 0.0%    | 0     | 5          | 0.0%    | 0     | 11         | 0.0%    |
| TOWNS TOTAL:            | 0     | 0          | 0.0%    | 1     | 31         | 3.2%    | 0     | 29         | 0.0%    | 0     | 50         | 0.0%    |
| Grand Total:            | 0     | 0          | 0.0%    | 1     | 31         | 3.2%    | 0     | 29         | 0.0%    | 0     | 50         | 0.0%    |

## CONSERVATIVE LT/LD SUMMARY Part 2 of 2

| LEGISLATIVE<br>DISTRICT |       | 45-54      |         |       | 55-64      |         |       | 65+        |         |  |  |
|-------------------------|-------|------------|---------|-------|------------|---------|-------|------------|---------|--|--|
| OR TOWN                 | VOTED | REGISTERED | TURNOUT | VOTED | REGISTERED | TURNOUT | VOTED | REGISTERED | TURNOUT |  |  |
| CITY                    |       |            | ·       |       |            |         |       |            |         |  |  |
| Leg. Dist. 21           | 0     | 0          | 0.0%    | 0     | 0          | 0.0%    | 0     | 0          | 0.0%    |  |  |
| Leg. Dist. 22           | 0     | 0          | 0.0%    | 0     | 0          | 0.0%    | 0     | 0          | 0.0%    |  |  |
| Leg. Dist. 25           | 0     | 0          | 0.0%    | 0     | 0          | 0.0%    | 0     | 0          | 0.0%    |  |  |
| Leg. Dist. 27           | 0     | 0          | 0.0%    | 0     | 0          | 0.0%    | 0     | 0          | 0.0%    |  |  |
| Leg. Dist. 28           | 0     | 0          | 0.0%    | 0     | 0          | 0.0%    | 0     | 0          | 0.0%    |  |  |
| Leg. Dist. 29           | 0     | 0          | 0.0%    | 0     | 0          | 0.0%    | 0     | 0          | 0.0%    |  |  |
| CITY TOTAL:             | 0     | 0          | 0.0%    | 0     | 0          | 0.0%    | 0     | 0          | 0.0%    |  |  |
| TOWNS                   |       |            |         |       |            |         |       |            |         |  |  |
| East Rochester          | 0     | 0          | 0.0%    | 0     | 0          | 0.0%    | 0     | 0          | 0.0%    |  |  |
| Gates                   | 0     | 0          | 0.0%    | 0     | 0          | 0.0%    | 0     | 0          | 0.0%    |  |  |
| Hamlin                  | 3     | 46         | 6.5%    | 1     | 40         | 2.5%    | 3     | 18         | 16.7%   |  |  |
| Mendon                  | 0     | 22         | 0.0%    | 4     | 26         | 15.4%   | 2     | 21         | 9.5%    |  |  |
| Ogden                   | 0     | 0          | 0.0%    | 0     | 0          | 0.0%    | 0     | 0          | 0.0%    |  |  |
| Pittsford               | 0     | 0          | 0.0%    | 0     | 0          | 0.0%    | 0     | 0          | 0.0%    |  |  |
| Rush                    | 4     | 15         | 26.7%   | 2     | 13         | 15.4%   | 2     | 18         | 11.1%   |  |  |
| Sweden                  | 0     | 1          | 0.0%    | 0     | 2          | 0.0%    | 0     | 0          | 0.0%    |  |  |
| Wheatland               | 1     | 20         | 5.0%    | 5     | 34         | 14.7%   | 2     | 17         | 11.8%   |  |  |
| TOWNS TOTAL:            | 8     | 104        | 7.7%    | 12    | 115        | 10.4%   | 9     | 74         | 12.2%   |  |  |
| Grand Total:            | 8     | 104        | 7.7%    | 12    | 115        | 10.4%   | 9     | 74         | 12.2%   |  |  |