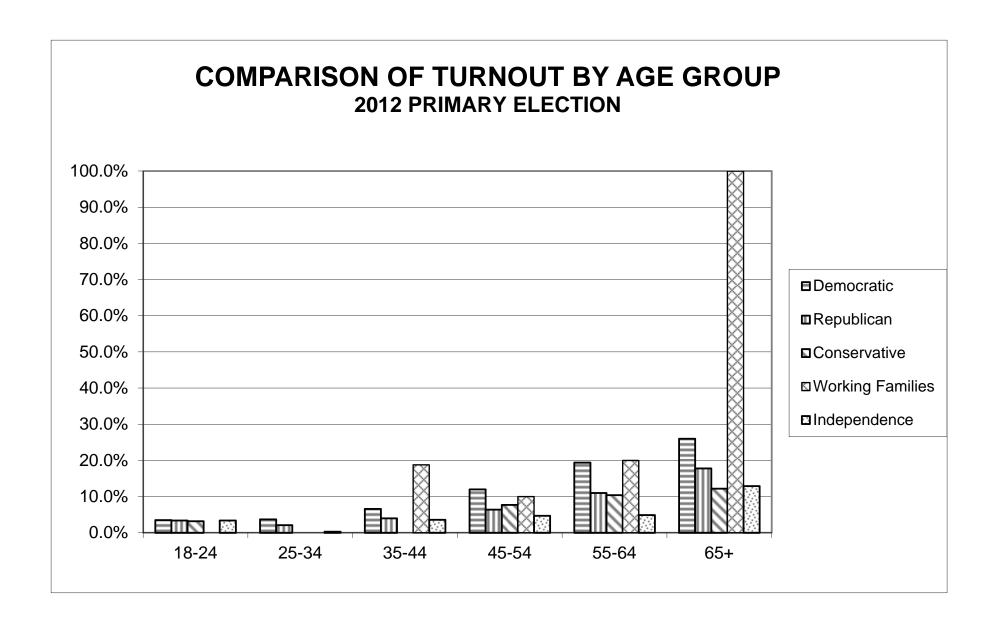

### LT/LD SUMMARY Part 1 of 2

| LEGISLATIVE    |       |            |         |       |            |          |       |             |         |
|----------------|-------|------------|---------|-------|------------|----------|-------|-------------|---------|
| DISTRICT       |       | DEMOCRAT   |         |       | REPUBLICAN | <b>J</b> |       | CONSERVATIV | Æ       |
| OR TOWN        | VOTED | REGISTERED | TURNOUT | VOTED | REGISTERED | TURNOUT  | VOTED | REGISTERED  | TURNOUT |
| CITY           |       |            |         |       |            |          |       |             |         |
| Leg. Dist. 21  | 531   | 4,076      | 13.0%   | 0     | 0          | 0.0%     | 0     | 0           | 0.0%    |
| Leg. Dist. 22  | 964   | 7,368      | 13.1%   | 0     | 0          | 0.0%     | 0     | 0           | 0.0%    |
| Leg. Dist. 25  | 1,191 | 8,165      | 14.6%   | 0     | 0          | 0.0%     | 0     | 0           | 0.0%    |
| Leg. Dist. 27  | 1,327 | 9,540      | 13.9%   | 0     | 0          | 0.0%     | 0     | 0           | 0.0%    |
| Leg. Dist. 28  | 1     | 285        | 0.4%    | 0     | 0          | 0.0%     | 0     | 0           | 0.0%    |
| Leg. Dist. 29  | 406   | 3,945      | 10.3%   | 0     | 0          | 0.0%     | 0     | 0           | 0.0%    |
| TOTAL:         | 4,420 | 33,379     | 13.2%   | 0     | 0          | 0.0%     | 0     | 0           | 0.0%    |
| TOWNS          |       |            |         |       |            |          |       |             |         |
| East Rochester | 0     | 0          | 0.0%    | 0     | 0          | 0.0%     | 0     | 0           | 0.0%    |
| Gates          | 610   | 6,527      | 9.3%    | 0     | 0          | 0.0%     | 0     | 0           | 0.0%    |
| Hamlin         | 0     | 0          | 0.0%    | 0     | 0          | 0.0%     | 7     | 142         | 4.9%    |
| Mendon         | 0     | 0          | 0.0%    | 302   | 2,699      | 11.2%    | 7     | 113         | 6.2%    |
| Ogden          | 0     | 0          | 0.0%    | 263   | 5,133      | 5.1%     | 0     | 0           | 0.0%    |
| Pittsford      | 0     | 0          | 0.0%    | 933   | 7,446      | 12.5%    | 0     | 0           | 0.0%    |
| Rush           | 0     | 0          | 0.0%    | 164   | 1,038      | 15.8%    | 8     | 56          | 14.3%   |
| Sweden         | 0     | 0          | 0.0%    | 153   | 2,347      | 6.5%     | 0     | 3           | 0.0%    |
| Wheatland      | 0     | 0          | 0.0%    | 137   | 1,253      | 10.9%    | 8     | 89          | 9.0%    |
| TOTAL:         | 610   | 6,527      | 9.3%    | 1,952 | 19,916     | 9.8%     | 30    | 403         | 7.4%    |
| GRAND TOTAL:   | 5,030 | 39,906     | 12.6%   | 1,952 | 19,916     | 9.8%     | 30    | 403         | 7.4%    |

### LT/LD SUMMARY Part 2 of 2

| LEGISLATIVE<br>DISTRICT | V     | VORKING FAMII | LIES    |       | INDEPENDENC | Œ       |
|-------------------------|-------|---------------|---------|-------|-------------|---------|
| OR TOWN                 | VOTED | REGISTERED    | TURNOUT | VOTED | REGISTERED  | TURNOUT |
| CITY                    |       |               |         |       |             |         |
| Leg. Dist. 21           | 0     | 0             | 0.0%    | 0     | 0           | 0.0%    |
| Leg. Dist. 22           | 0     | 0             | 0.0%    | 0     | 0           | 0.0%    |
| Leg. Dist. 25           | 0     | 0             | 0.0%    | 0     | 0           | 0.0%    |
| Leg. Dist. 27           | 0     | 0             | 0.0%    | 0     | 0           | 0.0%    |
| Leg. Dist. 28           | 0     | 0             | 0.0%    | 0     | 0           | 0.0%    |
| Leg. Dist. 29           | 0     | 0             | 0.0%    | 0     | 0           | 0.0%    |
| TOTAL:                  | 0     | 0             | 0.0%    | 0     | 0           | 0.0%    |
| TOWNS                   |       |               |         |       |             |         |
| East Rochester          | 0     | 0             | 0.0%    | 23    | 250         | 9.2%    |
| Gates                   | 0     | 0             | 0.0%    | 0     | 0           | 0.0%    |
| Hamlin                  | 0     | 0             | 0.0%    | 0     | 0           | 0.0%    |
| Mendon                  | 0     | 0             | 0.0%    | 10    | 320         | 3.1%    |
| Ogden                   | 6     | 35            | 17.1%   | 0     | 0           | 0.0%    |
| Pittsford               | 0     | 0             | 0.0%    | 31    | 804         | 3.9%    |
| Rush                    | 0     | 0             | 0.0%    | 5     | 100         | 5.0%    |
| Sweden                  | 1     | 24            | 4.2%    | 0     | 0           | 0.0%    |
| Wheatland               | 0     | 0             | 0.0%    | 6     | 168         | 3.6%    |
| TOTAL:                  | 7     | 59            | 11.9%   | 75    | 1,642       | 4.6%    |
| GRAND TOTAL:            | 7     | 59            | 11.9%   | 75    | 1,642       | 4.6%    |