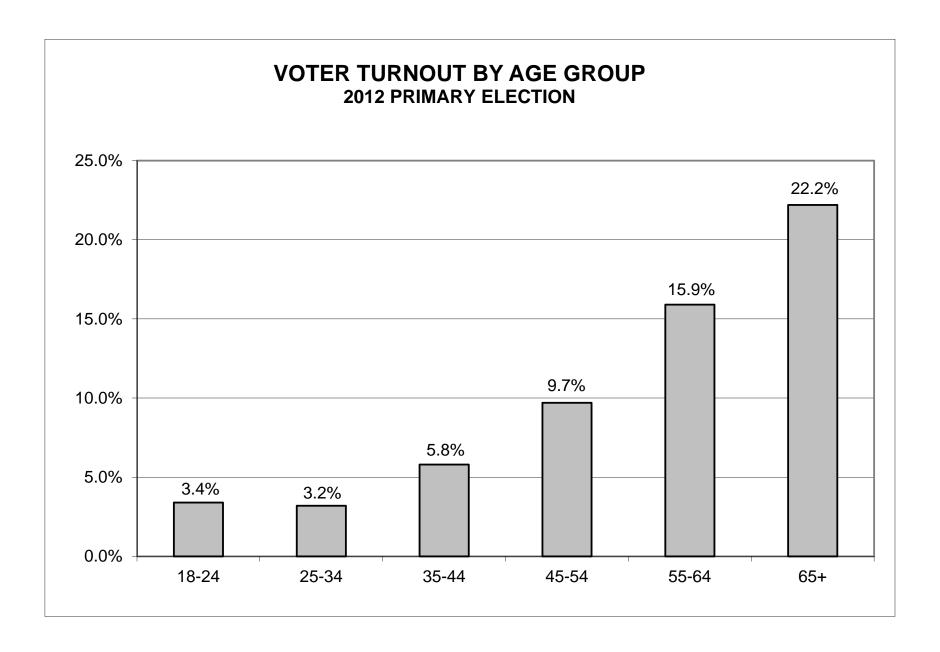

### LT/LD SUMMARY Part 2 of 2

| LEGISLATIVE    |       | 45-54      |         |       | 55-64      |         |       | 65+        |         |
|----------------|-------|------------|---------|-------|------------|---------|-------|------------|---------|
| DISTRICT       |       |            |         |       |            |         |       |            |         |
| OR TOWN        | VOTED | REGISTERED | TURNOUT | VOTED | REGISTERED | TURNOUT | VOTED | REGISTERED | TURNOUT |
| CITY           |       |            |         |       |            |         |       |            |         |
| Leg. Dist. 21  | 89    | 821        | 10.8%   | 147   | 660        | 22.3%   | 159   | 501        | 31.7%   |
| Leg. Dist. 22  | 211   | 1,524      | 13.8%   | 234   | 1,255      | 18.6%   | 350   | 1,198      | 29.2%   |
| Leg. Dist. 25  | 225   | 1,564      | 14.4%   | 274   | 1,318      | 20.8%   | 502   | 1,546      | 32.5%   |
| Leg. Dist. 27  | 255   | 2,021      | 12.6%   | 350   | 1,601      | 21.9%   | 472   | 1,563      | 30.2%   |
| Leg. Dist. 28  | 0     | 65         | 0.0%    | 0     | 51         | 0.0%    | 1     | 39         | 2.6%    |
| Leg. Dist. 29  | 90    | 820        | 11.0%   | 119   | 618        | 19.3%   | 108   | 527        | 20.5%   |
| CITY TOTAL:    | 870   | 6,815      | 12.8%   | 1,124 | 5,503      | 20.4%   | 1,592 | 5,374      | 29.6%   |
| TOWNS          |       |            |         |       |            |         |       |            |         |
| East Rochester | 6     | 51         | 11.8%   | 4     | 38         | 10.5%   | 4     | 23         | 17.4%   |
| Gates          | 84    | 1,137      | 7.4%    | 157   | 1,112      | 14.1%   | 295   | 1,875      | 15.7%   |
| Hamlin         | 3     | 46         | 6.5%    | 1     | 40         | 2.5%    | 3     | 18         | 16.7%   |
| Mendon         | 62    | 826        | 7.5%    | 83    | 660        | 12.6%   | 147   | 707        | 20.8%   |
| Ogden          | 34    | 1,253      | 2.7%    | 66    | 1,030      | 6.4%    | 133   | 1,232      | 10.8%   |
| Pittsford      | 141   | 1,912      | 7.4%    | 190   | 1,495      | 12.7%   | 534   | 2,639      | 20.2%   |
| Rush           | 28    | 295        | 9.5%    | 45    | 252        | 17.9%   | 82    | 318        | 25.8%   |
| Sweden         | 22    | 499        | 4.4%    | 34    | 495        | 6.9%    | 77    | 648        | 11.9%   |
| Wheatland      | 31    | 311        | 10.0%   | 41    | 334        | 12.3%   | 65    | 364        | 17.9%   |
| TOWNS TOTAL:   | 411   | 6,330      | 6.5%    | 621   | 5,456      | 11.4%   | 1,340 | 7,824      | 17.1%   |
| Grand Total:   | 1,281 | 13,145     | 9.7%    | 1,745 | 10,959     | 15.9%   | 2,932 | 13,198     | 22.2%   |