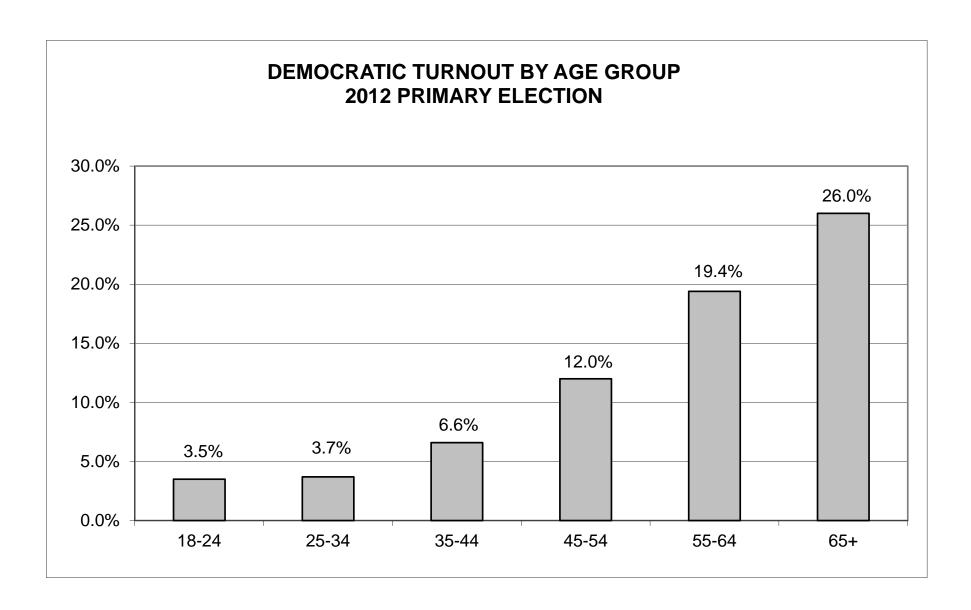

### DEMOCRATIC LT/LD SUMMARY Part 2 of 2

| LEGISLATIVE    | 45-54 |            |         |       | 55-64      |         | 65+   |            |         |
|----------------|-------|------------|---------|-------|------------|---------|-------|------------|---------|
| DISTRICT       | VOTED | DECICTEDED | TUDNOUT | WOTED | DECICTEDED | TUDNOUT | VOTED | DECICTEDED | TUDNOUT |
| OR TOWN        | VOTED | REGISTERED | TURNOUT | VOTED | REGISTERED | TURNOUT | VOTED | REGISTERED | TURNOUT |
| CITY           |       |            |         |       |            |         |       |            |         |
| Leg. Dist. 21  | 89    | 821        | 10.8%   | 147   | 660        | 22.3%   | 159   |            | 31.7%   |
| Leg. Dist. 22  | 211   | 1,524      | 13.8%   | 234   | 1,255      | 18.6%   | 350   | 1,198      | 29.2%   |
| Leg. Dist. 25  | 225   | 1,564      | 14.4%   | 274   | 1,318      | 20.8%   | 502   | 1,546      | 32.5%   |
| Leg. Dist. 27  | 255   | 2,021      | 12.6%   | 350   | 1,601      | 21.9%   | 472   | 1,563      | 30.2%   |
| Leg. Dist. 28  | 0     | 65         | 0.0%    | 0     | 51         | 0.0%    | 1     | 39         | 2.6%    |
| Leg. Dist. 29  | 90    | 820        | 11.0%   | 119   | 618        | 19.3%   | 108   | 527        | 20.5%   |
| CITY TOTAL:    | 870   | 6,815      | 12.8%   | 1,124 | 5,503      | 20.4%   | 1,592 | 5,374      | 29.6%   |
| TOWNS          |       |            |         |       |            |         |       |            |         |
| East Rochester | 0     | 0          | 0.0%    | 0     | 0          | 0.0%    | 0     | 0          | 0.0%    |
| Gates          | 84    | 1,137      | 7.4%    | 157   | 1,112      | 14.1%   | 295   | 1,875      | 15.7%   |
| Hamlin         | 0     | 0          | 0.0%    | 0     | 0          | 0.0%    | 0     | 0          | 0.0%    |
| Mendon         | 0     | 0          | 0.0%    | 0     | 0          | 0.0%    | 0     | 0          | 0.0%    |
| Ogden          | 0     | 0          | 0.0%    | 0     | 0          | 0.0%    | 0     | 0          | 0.0%    |
| Pittsford      | 0     | 0          | 0.0%    | 0     | 0          | 0.0%    | 0     | 0          | 0.0%    |
| Rush           | 0     | 0          | 0.0%    | 0     | 0          | 0.0%    | 0     | 0          | 0.0%    |
| Sweden         | 0     | 0          | 0.0%    | 0     | 0          | 0.0%    | 0     | 0          | 0.0%    |
| Wheatland      | 0     | 0          | 0.0%    | 0     | 0          | 0.0%    | 0     | 0          | 0.0%    |
| TOWNS TOTAL:   | 84    | 1,137      | 7.4%    | 157   | 1,112      | 14.1%   | 295   | 1,875      | 15.7%   |
| Grand Total:   | 954   | 7,952      | 12.0%   | 1,281 | 6,615      | 19.4%   | 1,887 | 7,249      | 26.0%   |