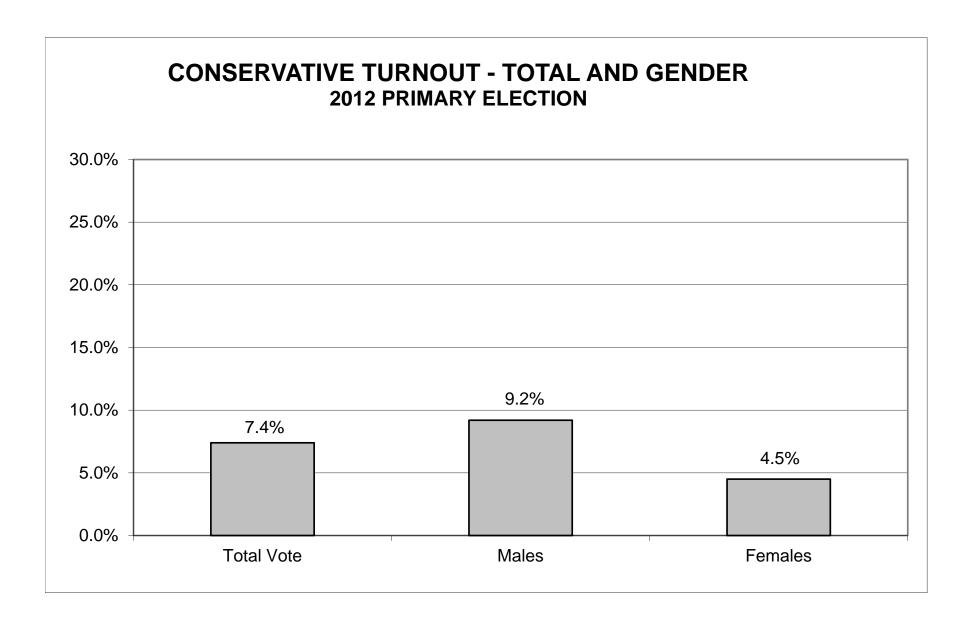

### 2012 PRIMARY ELECTION CONSERVATIVE TURNOUT BY GENDER

| LEGISLATIVE<br>DISTRICT |       | TOTAL VOTER | RS      |       | MALES      |         | FEMALES |            |         |  |
|-------------------------|-------|-------------|---------|-------|------------|---------|---------|------------|---------|--|
| OR TOWN                 | VOTED | REGISTERED  | TURNOUT | VOTED | REGISTERED | TURNOUT | VOTED   | REGISTERED | TURNOUT |  |
| CITY                    |       |             |         |       |            |         |         |            |         |  |
| Leg. Dist. 21           | 0     | 0           | 0.0%    | 0     | 0          | 0.0%    | 0       | 0          | 0.0%    |  |
| Leg. Dist. 22           | 0     | 0           | 0.0%    | 0     | 0          | 0.0%    | 0       | 0          | 0.0%    |  |
| Leg. Dist. 25           | 0     | 0           | 0.0%    | 0     | 0          | 0.0%    | 0       | 0          | 0.0%    |  |
| Leg. Dist. 27           | 0     | 0           | 0.0%    | 0     | 0          | 0.0%    | 0       | 0          | 0.0%    |  |
| Leg. Dist. 28           | 0     | 0           | 0.0%    | 0     | 0          | 0.0%    | 0       | 0          | 0.0%    |  |
| Leg. Dist. 29           | 0     | 0           | 0.0%    | 0     | 0          | 0.0%    | 0       | 0          | 0.0%    |  |
| CITY TOTAL:             | 0     | 0           | 0.0%    | 0     | 0          | 0.0%    | 0       | 0          | 0.0%    |  |
| TOWNS                   |       |             |         |       |            |         |         |            |         |  |
| East Rochester          | 0     | 0           | 0.0%    | 0     | 0          | 0.0%    | 0       | 0          | 0.0%    |  |
| Gates                   | 0     | 0           | 0.0%    | 0     | 0          | 0.0%    | 0       | 0          | 0.0%    |  |
| Hamlin                  | 7     | 142         | 4.9%    | 5     | 87         | 5.7%    | 2       | 55         | 3.6%    |  |
| Mendon                  | 7     | 113         | 6.2%    | 6     | 73         | 8.2%    | 1       | 40         | 2.5%    |  |
| Ogden                   | 0     | 0           | 0.0%    | 0     | 0          | 0.0%    | 0       | 0          | 0.0%    |  |
| Pittsford               | 0     | 0           | 0.0%    | 0     | 0          | 0.0%    | 0       | 0          | 0.0%    |  |
| Rush                    | 8     | 56          | 14.3%   | 6     | 30         | 20.0%   | 2       | 26         | 7.7%    |  |
| Sweden                  | 0     | 3           | 0.0%    | 0     | 2          | 0.0%    | 0       | 1          | 0.0%    |  |
| Wheatland               | 8     | 89          | 9.0%    | 6     | 57         | 10.5%   | 2       | 32         | 6.3%    |  |
| TOWNS TOTAL:            | 30    | 403         | 7.4%    | 23    | 249        | 9.2%    | 7       | 154        | 4.5%    |  |
| Grand Total:            | 30    | 403         | 7.4%    | 23    | 249        | 9.2%    | 7       | 154        | 4.5%    |  |