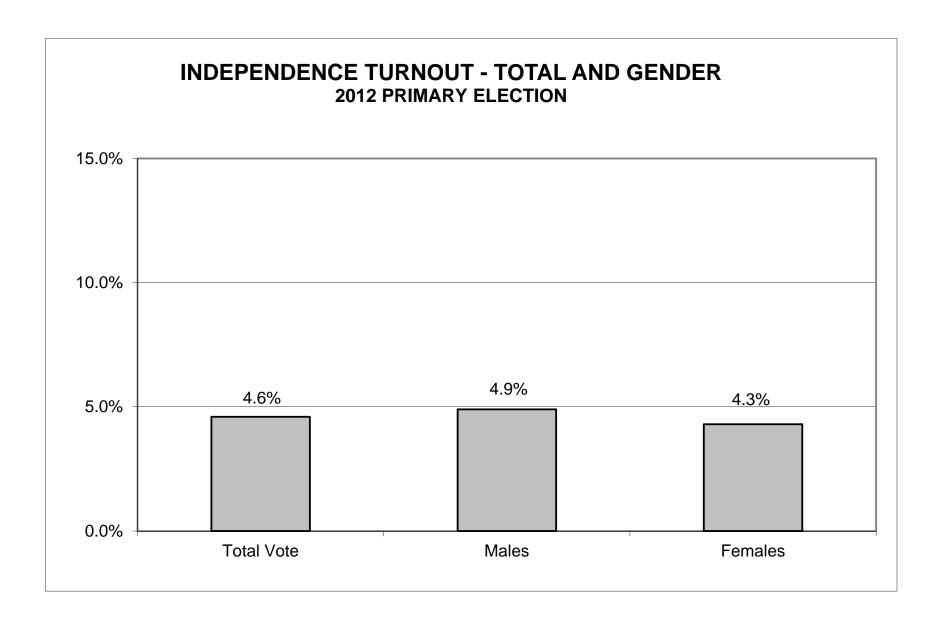

# 2012 PRIMARY ELECTION INDEPENDENCE TURNOUT BY GENDER

| LEGISLATIVE<br>DISTRICT |       | TOTAL VOTER | RS      |       | MALES      |         |       | FEMALES    |         |  |  |
|-------------------------|-------|-------------|---------|-------|------------|---------|-------|------------|---------|--|--|
| OR TOWN                 | VOTED | REGISTERED  | TURNOUT | VOTED | REGISTERED | TURNOUT | VOTED | REGISTERED | TURNOUT |  |  |
| CITY                    |       |             |         |       |            |         |       |            |         |  |  |
| Leg. Dist. 21           | 0     | 0           | 0.0%    | 0     | 0          | 0.0%    | 0     | 0          | 0.0%    |  |  |
| Leg. Dist. 22           | 0     | 0           | 0.0%    | 0     | 0          | 0.0%    | 0     | 0          | 0.0%    |  |  |
| Leg. Dist. 25           | 0     | 0           | 0.0%    | 0     | 0          | 0.0%    | 0     | 0          | 0.0%    |  |  |
| Leg. Dist. 27           | 0     | 0           | 0.0%    | 0     | 0          | 0.0%    | 0     | 0          | 0.0%    |  |  |
| Leg. Dist. 28           | 0     | 0           | 0.0%    | 0     | 0          | 0.0%    | 0     | 0          | 0.0%    |  |  |
| Leg. Dist. 29           | 0     | 0           | 0.0%    | 0     | 0          | 0.0%    | 0     | 0          | 0.0%    |  |  |
| CITY TOTAL:             | 0     | 0           | 0.0%    | 0     | 0          | 0.0%    | 0     | 0          | 0.0%    |  |  |
| TOWNS                   |       |             |         |       |            |         |       |            |         |  |  |
| East Rochester          | 23    | 250         | 9.2%    | 10    | 130        | 7.7%    | 13    | 120        | 10.8%   |  |  |
| Gates                   | 0     | 0           | 0.0%    | 0     | 0          | 0.0%    | 0     | 0          | 0.0%    |  |  |
| Hamlin                  | 0     | 0           | 0.0%    | 0     | 0          | 0.0%    | 0     | 0          | 0.0%    |  |  |
| Mendon                  | 10    | 320         | 3.1%    | 4     | 148        | 2.7%    | 6     | 172        | 3.5%    |  |  |
| Ogden                   | 0     | 0           | 0.0%    | 0     | 0          | 0.0%    | 0     | 0          | 0.0%    |  |  |
| Pittsford               | 31    | 804         | 3.9%    | 16    | 344        | 4.7%    | 15    | 460        | 3.3%    |  |  |
| Rush                    | 5     | 100         | 5.0%    | 2     | 48         | 4.2%    | 3     | 52         | 5.8%    |  |  |
| Sweden                  | 0     | 0           | 0.0%    | 0     | 0          | 0.0%    | 0     | 0          | 0.0%    |  |  |
| Wheatland               | 6     | 168         | 3.6%    | 5     | 83         | 6.0%    | 1     | 85         | 1.2%    |  |  |
| TOWNS TOTAL:            | 75    | 1,642       | 4.6%    | 37    | 753        | 4.9%    | 38    | 889        | 4.3%    |  |  |
| Grand Total:            | 75    | 1,642       | 4.6%    | 37    | 753        | 4.9%    | 38    | 889        | 4.3%    |  |  |