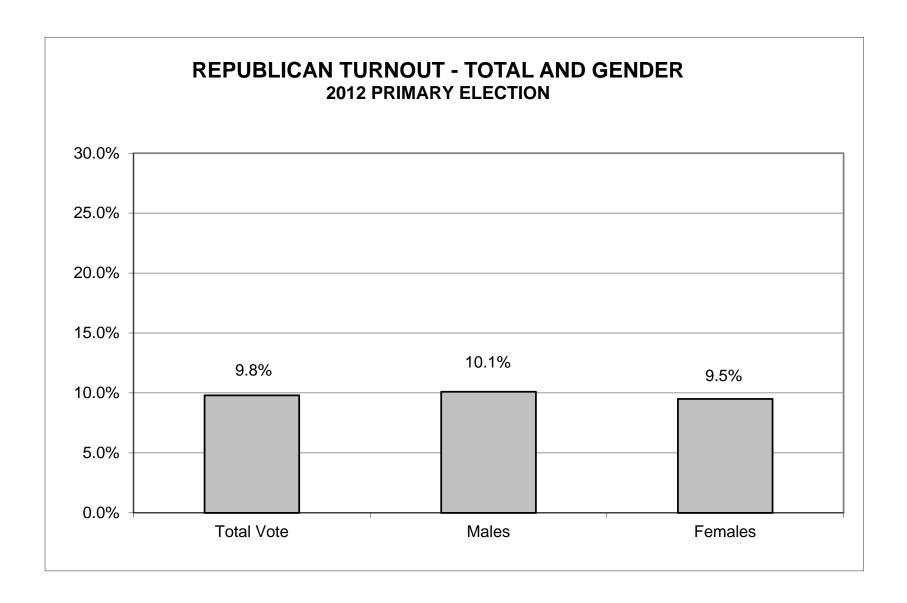

### 2012 PRIMARY ELECTION REPUBLICAN TURNOUT BY GENDER

| LEGISLATIVE<br>DISTRICT |       | TOTAL VOTERS | S       |       | MALES      |         | FEMALES |            |         |  |
|-------------------------|-------|--------------|---------|-------|------------|---------|---------|------------|---------|--|
| OR TOWN                 | VOTED | REGISTERED   | TURNOUT | VOTED | REGISTERED | TURNOUT | VOTED   | REGISTERED | TURNOUT |  |
| CITY                    |       |              |         |       |            |         |         |            |         |  |
| Leg. Dist. 21           | 0     | 0            | 0.0%    | 0     | 0          | 0.0%    | 0       | 0          | 0.0%    |  |
| Leg. Dist. 22           | 0     | 0            | 0.0%    | 0     | 0          | 0.0%    | 0       | 0          | 0.0%    |  |
| Leg. Dist. 25           | 0     | 0            | 0.0%    | 0     | 0          | 0.0%    | 0       | 0          | 0.0%    |  |
| Leg. Dist. 27           | 0     | 0            | 0.0%    | 0     | 0          | 0.0%    | 0       | 0          | 0.0%    |  |
| Leg. Dist. 28           | 0     | 0            | 0.0%    | 0     | 0          | 0.0%    | 0       | 0          | 0.0%    |  |
| Leg. Dist. 29           | 0     | 0            | 0.0%    | 0     | 0          | 0.0%    | 0       | 0          | 0.0%    |  |
| CITY TOTAL:             | 0     | 0            | 0.0%    | 0     | 0          | 0.0%    | 0       | 0          | 0.0%    |  |
| TOWNS                   |       |              |         |       |            |         |         |            |         |  |
| East Rochester          | 0     | 0            | 0.0%    | 0     | 0          | 0.0%    | 0       | 0          | 0.0%    |  |
| Gates                   | 0     | 0            | 0.0%    | 0     | 0          | 0.0%    | 0       | 0          | 0.0%    |  |
| Hamlin                  | 0     | 0            | 0.0%    | 0     | 0          | 0.0%    | 0       | 0          | 0.0%    |  |
| Mendon                  | 302   | 2,699        | 11.2%   | 160   | 1,455      | 11.0%   | 142     | 1,244      | 11.4%   |  |
| Ogden                   | 263   | 5,133        | 5.1%    | 141   | 2,566      | 5.5%    | 122     | 2,567      | 4.8%    |  |
| Pittsford               | 933   | 7,446        | 12.5%   | 487   | 3,799      | 12.8%   | 446     | 3,647      | 12.2%   |  |
| Rush                    | 164   | 1,038        | 15.8%   | 89    | 536        | 16.6%   | 75      | 502        | 14.9%   |  |
| Sweden                  | 153   | 2,347        | 6.5%    | 75    | 1,185      | 6.3%    | 78      | 1,162      | 6.7%    |  |
| Wheatland               | 137   | 1,253        | 10.9%   | 76    | 619        | 12.3%   | 61      | 634        | 9.6%    |  |
| TOWNS TOTAL:            | 1,952 | 19,916       | 9.8%    | 1,028 | 10,160     | 10.1%   | 924     | 9,756      | 9.5%    |  |
| GRAND TOTAL:            | 1,952 | 19,916       | 9.8%    | 1,028 | 10,160     | 10.1%   | 924     | 9,756      | 9.5%    |  |