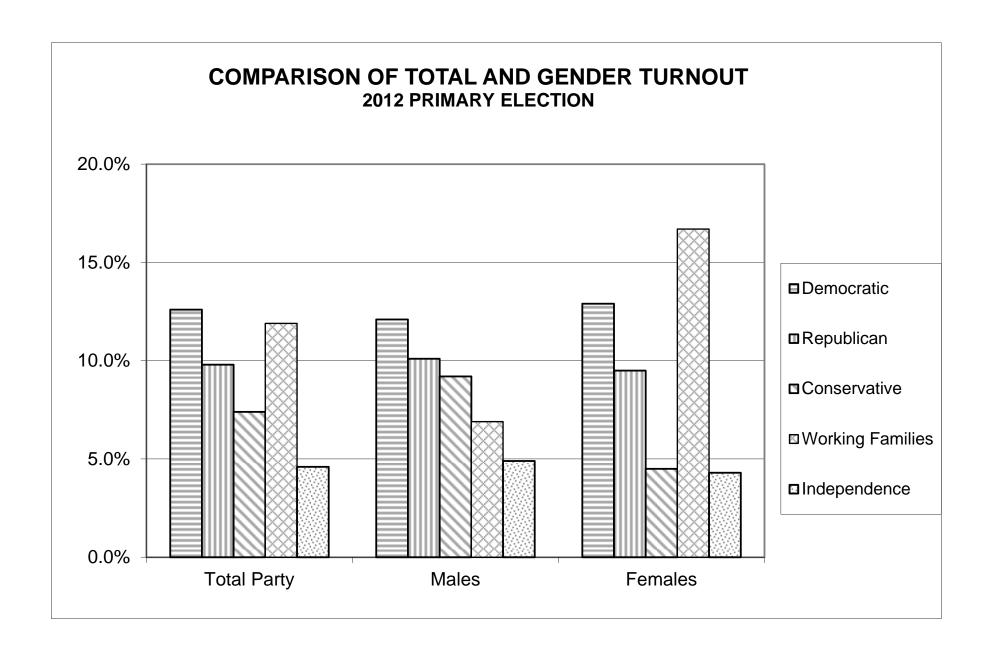

### 2012 PRIMARY ELECTION DEMOCRATIC TURNOUT BY GENDER

| LEGISLATIVE<br>DISTRICT |       | TOTAL VOTER | a.S     |       | MALES      |         | FEMALES |            |         |  |
|-------------------------|-------|-------------|---------|-------|------------|---------|---------|------------|---------|--|
| OR TOWN                 | VOTED | REGISTERED  | TURNOUT | VOTED | REGISTERED | TURNOUT | VOTED   | REGISTERED | TURNOUT |  |
| CITY                    |       |             |         |       |            |         |         |            |         |  |
| Leg. Dist. 21           | 531   | 4,076       | 13.0%   | 211   | 1,599      | 13.2%   | 320     | 2,477      | 12.9%   |  |
| Leg. Dist. 22           | 964   | 7,368       | 13.1%   | 349   | 2,981      | 11.7%   | 615     | 4,387      | 14.0%   |  |
| Leg. Dist. 25           | 1,191 | 8,165       | 14.6%   | 471   | 3,343      | 14.1%   | 720     | 4,822      | 14.9%   |  |
| Leg. Dist. 27           | 1,327 | 9,540       | 13.9%   | 478   | 3,682      | 13.0%   | 849     | 5,858      | 14.5%   |  |
| Leg. Dist. 28           | 1     | 285         | 0.4%    | 1     | 113        | 0.9%    | 0       | 172        | 0.0%    |  |
| Leg. Dist. 29           | 406   | 3,945       | 10.3%   | 167   | 1,540      | 10.8%   | 239     | 2,405      | 9.9%    |  |
| CITY TOTAL:             | 4,420 | 33,379      | 13.2%   | 1,677 | 13,258     | 12.6%   | 2,743   | 20,121     | 13.6%   |  |
| TOWNS                   |       |             |         |       |            |         |         |            |         |  |
| East Rochester          | 0     | 0           | 0.0%    | 0     | 0          | 0.0%    | 0       | 0          | 0.0%    |  |
| Gates                   | 610   | 6,527       | 9.3%    | 231   | 2,519      | 9.2%    | 379     | 4,008      | 9.5%    |  |
| Hamlin                  | 0     | 0           | 0.0%    | 0     | 0          | 0.0%    | 0       | 0          | 0.0%    |  |
| Mendon                  | 0     | 0           | 0.0%    | 0     | 0          | 0.0%    | 0       | 0          | 0.0%    |  |
| Ogden                   | 0     | 0           | 0.0%    | 0     | 0          | 0.0%    | 0       | 0          | 0.0%    |  |
| Pittsford               | 0     | 0           | 0.0%    | 0     | 0          | 0.0%    | 0       | 0          | 0.0%    |  |
| Rush                    | 0     | 0           | 0.0%    | 0     | 0          | 0.0%    | 0       | 0          | 0.0%    |  |
| Sweden                  | 0     | 0           | 0.0%    | 0     | 0          | 0.0%    | 0       | 0          | 0.0%    |  |
| Wheatland               | 0     | 0           | 0.0%    | 0     | 0          | 0.0%    | 0       | 0          | 0.0%    |  |
| TOWNS TOTAL:            | 610   | 6,527       | 9.3%    | 231   | 2,519      | 9.2%    | 379     | 4,008      | 9.5%    |  |
| Grand Total:            | 5,030 | 39,906      | 12.6%   | 1,908 | 15,777     | 12.1%   | 3,122   | 24,129     | 12.9%   |  |

### 2012 PRIMARY ELECTION REPUBLICAN TURNOUT BY GENDER

| LEGISLATIVE<br>DISTRICT |       | TOTAL VOTERS | S       |       | MALES      |         | FEMALES |            |         |  |
|-------------------------|-------|--------------|---------|-------|------------|---------|---------|------------|---------|--|
| OR TOWN                 | VOTED | REGISTERED   | TURNOUT | VOTED | REGISTERED | TURNOUT | VOTED   | REGISTERED | TURNOUT |  |
| CITY                    |       |              |         |       |            |         |         |            |         |  |
| Leg. Dist. 21           | 0     | 0            | 0.0%    | 0     | 0          | 0.0%    | 0       | 0          | 0.0%    |  |
| Leg. Dist. 22           | 0     | 0            | 0.0%    | 0     | 0          | 0.0%    | 0       | 0          | 0.0%    |  |
| Leg. Dist. 25           | 0     | 0            | 0.0%    | 0     | 0          | 0.0%    | 0       | 0          | 0.0%    |  |
| Leg. Dist. 27           | 0     | 0            | 0.0%    | 0     | 0          | 0.0%    | 0       | 0          | 0.0%    |  |
| Leg. Dist. 28           | 0     | 0            | 0.0%    | 0     | 0          | 0.0%    | 0       | 0          | 0.0%    |  |
| Leg. Dist. 29           | 0     | 0            | 0.0%    | 0     | 0          | 0.0%    | 0       | 0          | 0.0%    |  |
| CITY TOTAL:             | 0     | 0            | 0.0%    | 0     | 0          | 0.0%    | 0       | 0          | 0.0%    |  |
| TOWNS                   |       |              |         |       |            |         |         |            |         |  |
| East Rochester          | 0     | 0            | 0.0%    | 0     | 0          | 0.0%    | 0       | 0          | 0.0%    |  |
| Gates                   | 0     | 0            | 0.0%    | 0     | 0          | 0.0%    | 0       | 0          | 0.0%    |  |
| Hamlin                  | 0     | 0            | 0.0%    | 0     | 0          | 0.0%    | 0       | 0          | 0.0%    |  |
| Mendon                  | 302   | 2,699        | 11.2%   | 160   | 1,455      | 11.0%   | 142     | 1,244      | 11.4%   |  |
| Ogden                   | 263   | 5,133        | 5.1%    | 141   | 2,566      | 5.5%    | 122     | 2,567      | 4.8%    |  |
| Pittsford               | 933   | 7,446        | 12.5%   | 487   | 3,799      | 12.8%   | 446     | 3,647      | 12.2%   |  |
| Rush                    | 164   | 1,038        | 15.8%   | 89    | 536        | 16.6%   | 75      | 502        | 14.9%   |  |
| Sweden                  | 153   | 2,347        | 6.5%    | 75    | 1,185      | 6.3%    | 78      | 1,162      | 6.7%    |  |
| Wheatland               | 137   | 1,253        | 10.9%   | 76    | 619        | 12.3%   | 61      | 634        | 9.6%    |  |
| TOWNS TOTAL:            | 1,952 | 19,916       | 9.8%    | 1,028 | 10,160     | 10.1%   | 924     | 9,756      | 9.5%    |  |
| GRAND TOTAL:            | 1,952 | 19,916       | 9.8%    | 1,028 | 10,160     | 10.1%   | 924     | 9,756      | 9.5%    |  |

### 2012 PRIMARY ELECTION CONSERVATIVE TURNOUT BY GENDER

| LEGISLATIVE<br>DISTRICT |       | TOTAL VOTER | RS      |       | MALES      |         | FEMALES |            |         |  |
|-------------------------|-------|-------------|---------|-------|------------|---------|---------|------------|---------|--|
| OR TOWN                 | VOTED | REGISTERED  | TURNOUT | VOTED | REGISTERED | TURNOUT | VOTED   | REGISTERED | TURNOUT |  |
| CITY                    |       |             |         |       |            |         |         |            |         |  |
| Leg. Dist. 21           | 0     | 0           | 0.0%    | 0     | 0          | 0.0%    | 0       | 0          | 0.0%    |  |
| Leg. Dist. 22           | 0     | 0           | 0.0%    | 0     | 0          | 0.0%    | 0       | 0          | 0.0%    |  |
| Leg. Dist. 25           | 0     | 0           | 0.0%    | 0     | 0          | 0.0%    | 0       | 0          | 0.0%    |  |
| Leg. Dist. 27           | 0     | 0           | 0.0%    | 0     | 0          | 0.0%    | 0       | 0          | 0.0%    |  |
| Leg. Dist. 28           | 0     | 0           | 0.0%    | 0     | 0          | 0.0%    | 0       | 0          | 0.0%    |  |
| Leg. Dist. 29           | 0     | 0           | 0.0%    | 0     | 0          | 0.0%    | 0       | 0          | 0.0%    |  |
| CITY TOTAL:             | 0     | 0           | 0.0%    | 0     | 0          | 0.0%    | 0       | 0          | 0.0%    |  |
| TOWNS                   |       |             |         |       |            |         |         |            |         |  |
| East Rochester          | 0     | 0           | 0.0%    | 0     | 0          | 0.0%    | 0       | 0          | 0.0%    |  |
| Gates                   | 0     | 0           | 0.0%    | 0     | 0          | 0.0%    | 0       | 0          | 0.0%    |  |
| Hamlin                  | 7     | 142         | 4.9%    | 5     | 87         | 5.7%    | 2       | 55         | 3.6%    |  |
| Mendon                  | 7     | 113         | 6.2%    | 6     | 73         | 8.2%    | 1       | 40         | 2.5%    |  |
| Ogden                   | 0     | 0           | 0.0%    | 0     | 0          | 0.0%    | 0       | 0          | 0.0%    |  |
| Pittsford               | 0     | 0           | 0.0%    | 0     | 0          | 0.0%    | 0       | 0          | 0.0%    |  |
| Rush                    | 8     | 56          | 14.3%   | 6     | 30         | 20.0%   | 2       | 26         | 7.7%    |  |
| Sweden                  | 0     | 3           | 0.0%    | 0     | 2          | 0.0%    | 0       | 1          | 0.0%    |  |
| Wheatland               | 8     | 89          | 9.0%    | 6     | 57         | 10.5%   | 2       | 32         | 6.3%    |  |
| TOWNS TOTAL:            | 30    | 403         | 7.4%    | 23    | 249        | 9.2%    | 7       | 154        | 4.5%    |  |
| Grand Total:            | 30    | 403         | 7.4%    | 23    | 249        | 9.2%    | 7       | 154        | 4.5%    |  |

### 2012 PRIMARY ELECTION WORKING FAMILIES TURNOUT BY GENDER

| LEGISLATIVE<br>DISTRICT |       | TOTAL VOTER | .S      |       | MALES      |         |       | FEMALES    |         |  |  |
|-------------------------|-------|-------------|---------|-------|------------|---------|-------|------------|---------|--|--|
| OR TOWN                 | VOTED | REGISTERED  | TURNOUT | VOTED | REGISTERED | TURNOUT | VOTED | REGISTERED | TURNOUT |  |  |
| CITY                    |       |             |         |       |            |         |       |            |         |  |  |
| Leg. Dist. 21           | 0     | 0           | 0.0%    | 0     | 0          | 0.0%    | 0     | 0          | 0.0%    |  |  |
| Leg. Dist. 22           | 0     | 0           | 0.0%    | 0     | 0          | 0.0%    | 0     | 0          | 0.0%    |  |  |
| Leg. Dist. 25           | 0     | 0           | 0.0%    | 0     | 0          | 0.0%    | 0     | 0          | 0.0%    |  |  |
| Leg. Dist. 27           | 0     | 0           | 0.0%    | 0     | 0          | 0.0%    | 0     | 0          | 0.0%    |  |  |
| Leg. Dist. 28           | 0     | 0           | 0.0%    | 0     | 0          | 0.0%    | 0     | 0          | 0.0%    |  |  |
| Leg. Dist. 29           | 0     | 0           | 0.0%    | 0     | 0          | 0.0%    | 0     | 0          | 0.0%    |  |  |
| CITY TOTAL:             | 0     | 0           | 0.0%    | 0     | 0          | 0.0%    | 0     | 0          | 0.0%    |  |  |
| TOWNS                   |       |             |         |       |            |         |       |            |         |  |  |
| East Rochester          | 0     | 0           | 0.0%    | 0     | 0          | 0.0%    | 0     | 0          | 0.0%    |  |  |
| Gates                   | 0     | 0           | 0.0%    | 0     | 0          | 0.0%    | 0     | 0          | 0.0%    |  |  |
| Hamlin                  | 0     | 0           | 0.0%    | 0     | 0          | 0.0%    | 0     | 0          | 0.0%    |  |  |
| Mendon                  | 0     | 0           | 0.0%    | 0     | 0          | 0.0%    | 0     | 0          | 0.0%    |  |  |
| Ogden                   | 6     | 35          | 17.1%   | 2     | 17         | 11.8%   | 4     | 18         | 22.2%   |  |  |
| Pittsford               | 0     | 0           | 0.0%    | 0     | 0          | 0.0%    | 0     | 0          | 0.0%    |  |  |
| Rush                    | 0     | 0           | 0.0%    | 0     | 0          | 0.0%    | 0     | 0          | 0.0%    |  |  |
| Sweden                  | 1     | 24          | 4.2%    | 0     | 12         | 0.0%    | 1     | 12         | 8.3%    |  |  |
| Wheatland               | 0     | 0           | 0.0%    | 0     | 0          | 0.0%    | 0     | 0          | 0.0%    |  |  |
| TOWNS TOTAL:            | 7     | 59          | 11.9%   | 2     | 29         | 6.9%    | 5     | 30         | 16.7%   |  |  |
| GRAND TOTAL:            | 7     | 59          | 11.9%   | 2     | 29         | 6.9%    | 5     | 30         | 16.7%   |  |  |

# 2012 PRIMARY ELECTION INDEPENDENCE TURNOUT BY GENDER

| LEGISLATIVE<br>DISTRICT |       | TOTAL VOTER | RS      |       | MALES      |         |       | FEMALES    |         |  |  |
|-------------------------|-------|-------------|---------|-------|------------|---------|-------|------------|---------|--|--|
| OR TOWN                 | VOTED | REGISTERED  | TURNOUT | VOTED | REGISTERED | TURNOUT | VOTED | REGISTERED | TURNOUT |  |  |
| CITY                    |       |             |         |       |            |         |       |            |         |  |  |
| Leg. Dist. 21           | 0     | 0           | 0.0%    | 0     | 0          | 0.0%    | 0     | 0          | 0.0%    |  |  |
| Leg. Dist. 22           | 0     | 0           | 0.0%    | 0     | 0          | 0.0%    | 0     | 0          | 0.0%    |  |  |
| Leg. Dist. 25           | 0     | 0           | 0.0%    | 0     | 0          | 0.0%    | 0     | 0          | 0.0%    |  |  |
| Leg. Dist. 27           | 0     | 0           | 0.0%    | 0     | 0          | 0.0%    | 0     | 0          | 0.0%    |  |  |
| Leg. Dist. 28           | 0     | 0           | 0.0%    | 0     | 0          | 0.0%    | 0     | 0          | 0.0%    |  |  |
| Leg. Dist. 29           | 0     | 0           | 0.0%    | 0     | 0          | 0.0%    | 0     | 0          | 0.0%    |  |  |
| CITY TOTAL:             | 0     | 0           | 0.0%    | 0     | 0          | 0.0%    | 0     | 0          | 0.0%    |  |  |
| TOWNS                   |       |             |         |       |            |         |       |            |         |  |  |
| East Rochester          | 23    | 250         | 9.2%    | 10    | 130        | 7.7%    | 13    | 120        | 10.8%   |  |  |
| Gates                   | 0     | 0           | 0.0%    | 0     | 0          | 0.0%    | 0     | 0          | 0.0%    |  |  |
| Hamlin                  | 0     | 0           | 0.0%    | 0     | 0          | 0.0%    | 0     | 0          | 0.0%    |  |  |
| Mendon                  | 10    | 320         | 3.1%    | 4     | 148        | 2.7%    | 6     | 172        | 3.5%    |  |  |
| Ogden                   | 0     | 0           | 0.0%    | 0     | 0          | 0.0%    | 0     | 0          | 0.0%    |  |  |
| Pittsford               | 31    | 804         | 3.9%    | 16    | 344        | 4.7%    | 15    | 460        | 3.3%    |  |  |
| Rush                    | 5     | 100         | 5.0%    | 2     | 48         | 4.2%    | 3     | 52         | 5.8%    |  |  |
| Sweden                  | 0     | 0           | 0.0%    | 0     | 0          | 0.0%    | 0     | 0          | 0.0%    |  |  |
| Wheatland               | 6     | 168         | 3.6%    | 5     | 83         | 6.0%    | 1     | 85         | 1.2%    |  |  |
| TOWNS TOTAL:            | 75    | 1,642       | 4.6%    | 37    | 753        | 4.9%    | 38    | 889        | 4.3%    |  |  |
| Grand Total:            | 75    | 1,642       | 4.6%    | 37    | 753        | 4.9%    | 38    | 889        | 4.3%    |  |  |