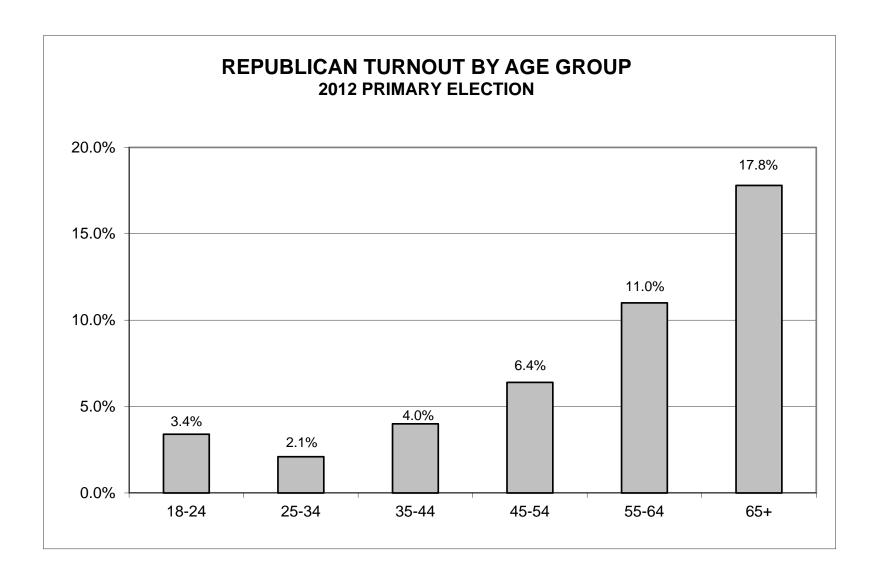

### REPUBLICAN LT/LD SUMMARY Part 2 of 2

| LEGISLATIVE<br>DISTRICT |       | 45-54      |         |       | 55-64      |         |       | 65+        |         |
|-------------------------|-------|------------|---------|-------|------------|---------|-------|------------|---------|
| OR TOWN                 | VOTED | REGISTERED | TURNOUT | VOTED | REGISTERED | TURNOUT | VOTED | REGISTERED | TURNOUT |
| CITY                    |       |            |         |       |            |         | -     |            |         |
| Leg. Dist. 21           | 0     | 0          | 0.0%    | 0     | 0          | 0.0%    | 0     | 0          | 0.0%    |
| Leg. Dist. 22           | 0     | 0          | 0.0%    | 0     | 0          | 0.0%    | 0     | 0          | 0.0%    |
| Leg. Dist. 25           | 0     | 0          | 0.0%    | 0     | 0          | 0.0%    | 0     | 0          | 0.0%    |
| Leg. Dist. 27           | 0     | 0          | 0.0%    | 0     | 0          | 0.0%    | 0     | 0          | 0.0%    |
| Leg. Dist. 28           | 0     | 0          | 0.0%    | 0     | 0          | 0.0%    | 0     | 0          | 0.0%    |
| Leg. Dist. 29           | 0     | 0          | 0.0%    | 0     | 0          | 0.0%    | 0     | 0          | 0.0%    |
| CITY TOTAL:             | 0     | 0          | 0.0%    | 0     | 0          | 0.0%    | 0     | 0          | 0.0%    |
| TOWNS                   |       |            |         |       |            |         |       |            |         |
| East Rochester          | 0     | 0          | 0.0%    | 0     | 0          | 0.0%    | 0     | 0          | 0.0%    |
| Gates                   | 0     | 0          | 0.0%    | 0     | 0          | 0.0%    | 0     | 0          | 0.0%    |
| Hamlin                  | 0     | 0          | 0.0%    | 0     | 0          | 0.0%    | 0     | 0          | 0.0%    |
| Mendon                  | 59    | 740        | 8.0%    | 78    | 579        | 13.5%   | 141   | 652        | 21.6%   |
| Ogden                   | 32    | 1,237      | 2.6%    | 65    | 1,028      | 6.3%    | 132   | 1,231      | 10.7%   |
| Pittsford               | 136   | 1,724      | 7.9%    | 186   | 1,384      | 13.4%   | 520   | 2,518      | 20.7%   |
| Rush                    | 22    | 250        | 8.8%    | 43    | 229        | 18.8%   | 77    | 282        | 27.3%   |
| Sweden                  | 22    | 494        | 4.5%    | 34    | 490        | 6.9%    | 77    | 648        | 11.9%   |
| Wheatland               | 29    | 259        | 11.2%   | 33    | 269        | 12.3%   | 61    | 333        | 18.3%   |
| TOWNS TOTAL:            | 300   | 4,704      | 6.4%    | 439   | 3,979      | 11.0%   | 1,008 | 5,664      | 17.8%   |
| GRAND TOTAL:            | 300   | 4,704      | 6.4%    | 439   | 3,979      | 11.0%   | 1,008 | 5,664      | 17.8%   |