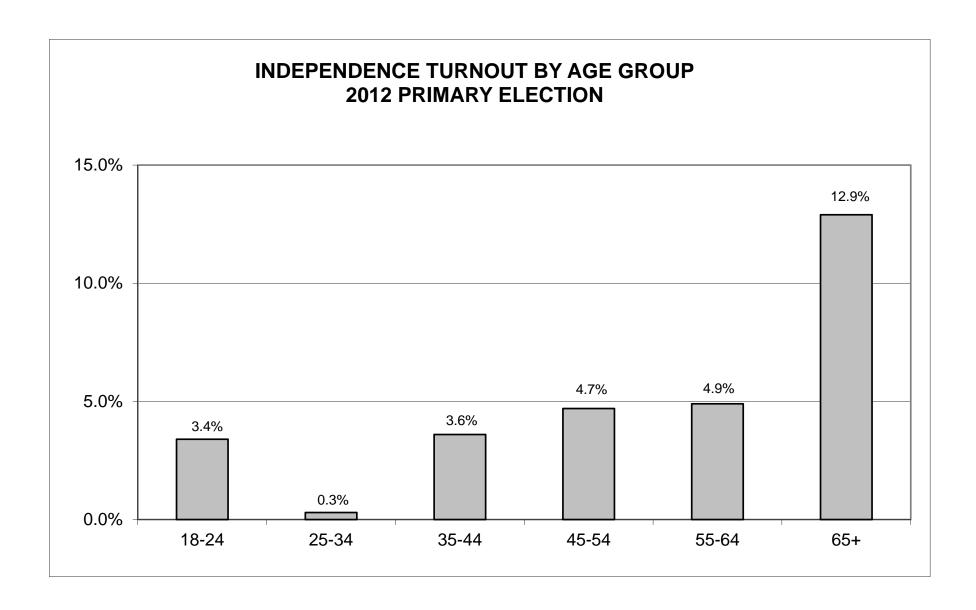

### INDEPENDENCE LT/LD SUMMARY Part 1 of 2

| LEGISLATIVE<br>DISTRICT | NDOB  |            |         |       | 18-24      |         |       | 25-34      |         | 35-44 |            |         |  |
|-------------------------|-------|------------|---------|-------|------------|---------|-------|------------|---------|-------|------------|---------|--|
| OR TOWN                 | VOTED | REGISTERED | TURNOUT |  |
| CITY                    |       |            |         |       |            |         |       |            |         |       |            |         |  |
| Leg. Dist. 21           | 0     | 0          | 0.0%    | 0     | 0          | 0.0%    | 0     | 0          | 0.0%    | 0     | 0          | 0.0%    |  |
| Leg. Dist. 22           | 0     | 0          | 0.0%    | 0     | 0          | 0.0%    | 0     | 0          | 0.0%    | 0     | 0          | 0.0%    |  |
| Leg. Dist. 25           | 0     | 0          | 0.0%    | 0     | 0          | 0.0%    | 0     | 0          | 0.0%    | 0     | 0          | 0.0%    |  |
| Leg. Dist. 27           | 0     | 0          | 0.0%    | 0     | 0          | 0.0%    | 0     | 0          | 0.0%    | 0     | 0          | 0.0%    |  |
| Leg. Dist. 28           | 0     | 0          | 0.0%    | 0     | 0          | 0.0%    | 0     | 0          | 0.0%    | 0     | 0          | 0.0%    |  |
| Leg. Dist. 29           | 0     | 0          | 0.0%    | 0     | 0          | 0.0%    | 0     | 0          | 0.0%    | 0     | 0          | 0.0%    |  |
| CITY TOTAL:             | 0     | 0          | 0.0%    | 0     | 0          | 0.0%    | 0     | 0          | 0.0%    | 0     | 0          | 0.0%    |  |
| TOWNS                   |       |            |         |       |            |         |       |            |         |       |            |         |  |
| East Rochester          | 0     | 0          | 0.0%    | 4     | 33         | 12.1%   | 1     | 57         | 1.8%    | 4     | 48         | 8.3%    |  |
| Gates                   | 0     | 0          | 0.0%    | 0     | 0          | 0.0%    | 0     | 0          | 0.0%    | 0     | 0          | 0.0%    |  |
| Hamlin                  | 0     | 0          | 0.0%    | 0     | 0          | 0.0%    | 0     | 0          | 0.0%    | 0     | 0          | 0.0%    |  |
| Mendon                  | 0     | 0          | 0.0%    | 1     | 56         | 1.8%    | 0     | 51         | 0.0%    | 1     | 60         | 1.7%    |  |
| Ogden                   | 0     | 0          | 0.0%    | 0     | 0          | 0.0%    | 0     | 0          | 0.0%    | 0     | 0          | 0.0%    |  |
| Pittsford               | 0     | 0          | 0.0%    | 2     | 91         | 2.2%    | 0     | 139        | 0.0%    | 6     | 154        | 3.9%    |  |
| Rush                    | 0     | 0          | 0.0%    | 0     | 12         | 0.0%    | 0     | 16         | 0.0%    | 0     | 14         | 0.0%    |  |
| Sweden                  | 0     | 0          | 0.0%    | 0     | 0          | 0.0%    | 0     | 0          | 0.0%    | 0     | 0          | 0.0%    |  |
| Wheatland               | 0     | 0          | 0.0%    | 0     | 16         | 0.0%    | 0     | 44         | 0.0%    | 0     | 31         | 0.0%    |  |
| TOWNS TOTAL:            | 0     | 0          | 0.0%    | 7     | 208        | 3.4%    | 1     | 307        | 0.3%    | 11    | 307        | 3.6%    |  |
| Grand Total:            | 0     | 0          | 0.0%    | 7     | 208        | 3.4%    | 1     | 307        | 0.3%    | 11    | 307        | 3.6%    |  |

### INDEPENDENCE LT/LD SUMMARY Part 2 of 2

| LEGISLATIVE<br>DISTRICT |       | 45-54      |         |       | 55-64      |         |       | 65+        |         |
|-------------------------|-------|------------|---------|-------|------------|---------|-------|------------|---------|
| OR TOWN                 | VOTED | REGISTERED | TURNOUT | VOTED | REGISTERED | TURNOUT | VOTED | REGISTERED | TURNOUT |
| CITY                    |       |            |         |       |            |         |       |            |         |
| Leg. Dist. 21           | 0     | 0          | 0.0%    | 0     | 0          | 0.0%    | 0     | 0          | 0.0%    |
| Leg. Dist. 22           | 0     | 0          | 0.0%    | 0     | 0          | 0.0%    | 0     | 0          | 0.0%    |
| Leg. Dist. 25           | 0     | 0          | 0.0%    | 0     | 0          | 0.0%    | 0     | 0          | 0.0%    |
| Leg. Dist. 27           | 0     | 0          | 0.0%    | 0     | 0          | 0.0%    | 0     | 0          | 0.0%    |
| Leg. Dist. 28           | 0     | 0          | 0.0%    | 0     | 0          | 0.0%    | 0     | 0          | 0.0%    |
| Leg. Dist. 29           | 0     | 0          | 0.0%    | 0     | 0          | 0.0%    | 0     | 0          | 0.0%    |
| CITY TOTAL:             | 0     | 0          | 0.0%    | 0     | 0          | 0.0%    | 0     | 0          | 0.0%    |
| TOWNS                   |       |            |         |       |            |         |       |            |         |
| East Rochester          | 6     | 51         | 11.8%   | 4     | 38         | 10.5%   | 4     | 23         | 17.4%   |
| Gates                   | 0     | 0          | 0.0%    | 0     | 0          | 0.0%    | 0     | 0          | 0.0%    |
| Hamlin                  | 0     | 0          | 0.0%    | 0     | 0          | 0.0%    | 0     | 0          | 0.0%    |
| Mendon                  | 3     | 64         | 4.7%    | 1     | 55         | 1.8%    | 4     | 34         | 11.8%   |
| Ogden                   | 0     | 0          | 0.0%    | 0     | 0          | 0.0%    | 0     | 0          | 0.0%    |
| Pittsford               | 5     | 188        | 2.7%    | 4     | 111        | 3.6%    | 14    | 121        | 11.6%   |
| Rush                    | 2     | 30         | 6.7%    | 0     | 10         | 0.0%    | 3     | 18         | 16.7%   |
| Sweden                  | 0     | 0          | 0.0%    | 0     | 0          | 0.0%    | 0     | 0          | 0.0%    |
| Wheatland               | 1     | 32         | 3.1%    | 3     | 31         | 9.7%    | 2     | 14         | 14.3%   |
| TOWNS TOTAL:            | 17    | 365        | 4.7%    | 12    | 245        | 4.9%    | 27    | 210        | 12.9%   |
| Grand Total:            | 17    | 365        | 4.7%    | 12    | 245        | 4.9%    | 27    | 210        | 12.9%   |