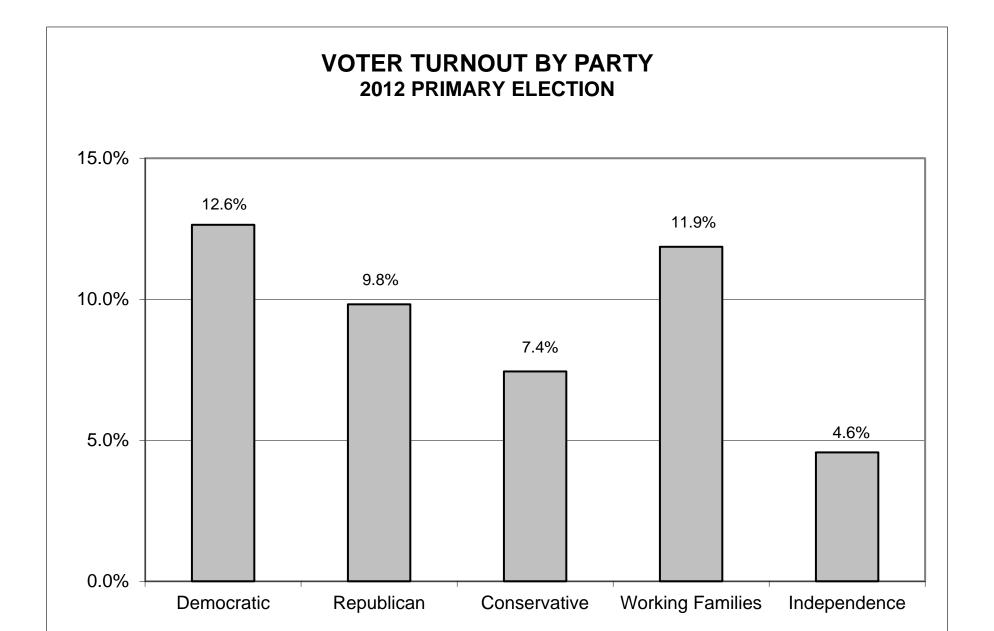

### LT/LD SUMMARY Part 1 of 2

| LEGISLATIVE    |       |            |         |       |            |          |       |             |         |
|----------------|-------|------------|---------|-------|------------|----------|-------|-------------|---------|
| DISTRICT       |       | DEMOCRAT   |         |       | REPUBLICAN | <b>J</b> |       | CONSERVATIV | Æ       |
| OR TOWN        | VOTED | REGISTERED | TURNOUT | VOTED | REGISTERED | TURNOUT  | VOTED | REGISTERED  | TURNOUT |
| CITY           |       |            |         |       |            |          |       |             |         |
| Leg. Dist. 21  | 531   | 4,076      | 13.0%   | 0     | 0          | 0.0%     | 0     | 0           | 0.0%    |
| Leg. Dist. 22  | 964   | 7,368      | 13.1%   | 0     | 0          | 0.0%     | 0     | 0           | 0.0%    |
| Leg. Dist. 25  | 1,191 | 8,165      | 14.6%   | 0     | 0          | 0.0%     | 0     | 0           | 0.0%    |
| Leg. Dist. 27  | 1,327 | 9,540      | 13.9%   | 0     | 0          | 0.0%     | 0     | 0           | 0.0%    |
| Leg. Dist. 28  | 1     | 285        | 0.4%    | 0     | 0          | 0.0%     | 0     | 0           | 0.0%    |
| Leg. Dist. 29  | 406   | 3,945      | 10.3%   | 0     | 0          | 0.0%     | 0     | 0           | 0.0%    |
| TOTAL:         | 4,420 | 33,379     | 13.2%   | 0     | 0          | 0.0%     | 0     | 0           | 0.0%    |
| TOWNS          |       |            |         |       |            |          |       |             |         |
| East Rochester | 0     | 0          | 0.0%    | 0     | 0          | 0.0%     | 0     | 0           | 0.0%    |
| Gates          | 610   | 6,527      | 9.3%    | 0     | 0          | 0.0%     | 0     | 0           | 0.0%    |
| Hamlin         | 0     | 0          | 0.0%    | 0     | 0          | 0.0%     | 7     | 142         | 4.9%    |
| Mendon         | 0     | 0          | 0.0%    | 302   | 2,699      | 11.2%    | 7     | 113         | 6.2%    |
| Ogden          | 0     | 0          | 0.0%    | 263   | 5,133      | 5.1%     | 0     | 0           | 0.0%    |
| Pittsford      | 0     | 0          | 0.0%    | 933   | 7,446      | 12.5%    | 0     | 0           | 0.0%    |
| Rush           | 0     | 0          | 0.0%    | 164   | 1,038      | 15.8%    | 8     | 56          | 14.3%   |
| Sweden         | 0     | 0          | 0.0%    | 153   | 2,347      | 6.5%     | 0     | 3           | 0.0%    |
| Wheatland      | 0     | 0          | 0.0%    | 137   | 1,253      | 10.9%    | 8     | 89          | 9.0%    |
| TOTAL:         | 610   | 6,527      | 9.3%    | 1,952 | 19,916     | 9.8%     | 30    | 403         | 7.4%    |
| GRAND TOTAL:   | 5,030 | 39,906     | 12.6%   | 1,952 | 19,916     | 9.8%     | 30    | 403         | 7.4%    |

### LT/LD SUMMARY Part 2 of 2

| LEGISLATIVE<br>DISTRICT | V     | VORKING FAMII | LIES    |       | INDEPENDENC | Œ       |
|-------------------------|-------|---------------|---------|-------|-------------|---------|
| OR TOWN                 | VOTED | REGISTERED    | TURNOUT | VOTED | REGISTERED  | TURNOUT |
| CITY                    |       |               |         |       |             |         |
| Leg. Dist. 21           | 0     | 0             | 0.0%    | 0     | 0           | 0.0%    |
| Leg. Dist. 22           | 0     | 0             | 0.0%    | 0     | 0           | 0.0%    |
| Leg. Dist. 25           | 0     | 0             | 0.0%    | 0     | 0           | 0.0%    |
| Leg. Dist. 27           | 0     | 0             | 0.0%    | 0     | 0           | 0.0%    |
| Leg. Dist. 28           | 0     | 0             | 0.0%    | 0     | 0           | 0.0%    |
| Leg. Dist. 29           | 0     | 0             | 0.0%    | 0     | 0           | 0.0%    |
| TOTAL:                  | 0     | 0             | 0.0%    | 0     | 0           | 0.0%    |
| TOWNS                   |       |               |         |       |             |         |
| East Rochester          | 0     | 0             | 0.0%    | 23    | 250         | 9.2%    |
| Gates                   | 0     | 0             | 0.0%    | 0     | 0           | 0.0%    |
| Hamlin                  | 0     | 0             | 0.0%    | 0     | 0           | 0.0%    |
| Mendon                  | 0     | 0             | 0.0%    | 10    | 320         | 3.1%    |
| Ogden                   | 6     | 35            | 17.1%   | 0     | 0           | 0.0%    |
| Pittsford               | 0     | 0             | 0.0%    | 31    | 804         | 3.9%    |
| Rush                    | 0     | 0             | 0.0%    | 5     | 100         | 5.0%    |
| Sweden                  | 1     | 24            | 4.2%    | 0     | 0           | 0.0%    |
| Wheatland               | 0     | 0             | 0.0%    | 6     | 168         | 3.6%    |
| TOTAL:                  | 7     | 59            | 11.9%   | 75    | 1,642       | 4.6%    |
| GRAND TOTAL:            | 7     | 59            | 11.9%   | 75    | 1,642       | 4.6%    |