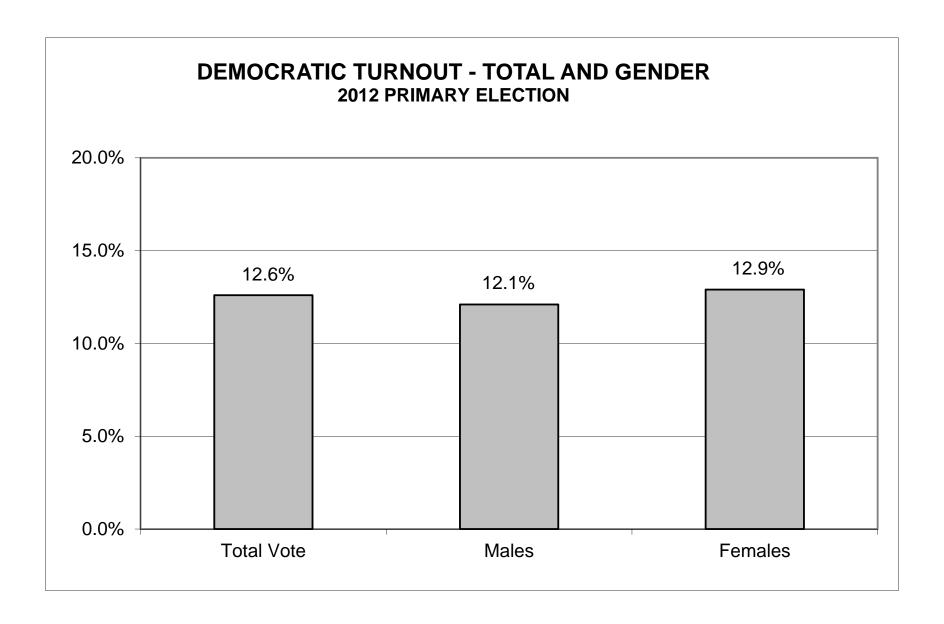

### 2012 PRIMARY ELECTION DEMOCRATIC TURNOUT BY GENDER

| LEGISLATIVE<br>DISTRICT |       | TOTAL VOTER | a.S     |       | MALES      |         | FEMALES |            |         |  |
|-------------------------|-------|-------------|---------|-------|------------|---------|---------|------------|---------|--|
| OR TOWN                 | VOTED | REGISTERED  | TURNOUT | VOTED | REGISTERED | TURNOUT | VOTED   | REGISTERED | TURNOUT |  |
| CITY                    |       |             |         |       |            |         |         |            |         |  |
| Leg. Dist. 21           | 531   | 4,076       | 13.0%   | 211   | 1,599      | 13.2%   | 320     | 2,477      | 12.9%   |  |
| Leg. Dist. 22           | 964   | 7,368       | 13.1%   | 349   | 2,981      | 11.7%   | 615     | 4,387      | 14.0%   |  |
| Leg. Dist. 25           | 1,191 | 8,165       | 14.6%   | 471   | 3,343      | 14.1%   | 720     | 4,822      | 14.9%   |  |
| Leg. Dist. 27           | 1,327 | 9,540       | 13.9%   | 478   | 3,682      | 13.0%   | 849     | 5,858      | 14.5%   |  |
| Leg. Dist. 28           | 1     | 285         | 0.4%    | 1     | 113        | 0.9%    | 0       | 172        | 0.0%    |  |
| Leg. Dist. 29           | 406   | 3,945       | 10.3%   | 167   | 1,540      | 10.8%   | 239     | 2,405      | 9.9%    |  |
| CITY TOTAL:             | 4,420 | 33,379      | 13.2%   | 1,677 | 13,258     | 12.6%   | 2,743   | 20,121     | 13.6%   |  |
| TOWNS                   |       |             |         |       |            |         |         |            |         |  |
| East Rochester          | 0     | 0           | 0.0%    | 0     | 0          | 0.0%    | 0       | 0          | 0.0%    |  |
| Gates                   | 610   | 6,527       | 9.3%    | 231   | 2,519      | 9.2%    | 379     | 4,008      | 9.5%    |  |
| Hamlin                  | 0     | 0           | 0.0%    | 0     | 0          | 0.0%    | 0       | 0          | 0.0%    |  |
| Mendon                  | 0     | 0           | 0.0%    | 0     | 0          | 0.0%    | 0       | 0          | 0.0%    |  |
| Ogden                   | 0     | 0           | 0.0%    | 0     | 0          | 0.0%    | 0       | 0          | 0.0%    |  |
| Pittsford               | 0     | 0           | 0.0%    | 0     | 0          | 0.0%    | 0       | 0          | 0.0%    |  |
| Rush                    | 0     | 0           | 0.0%    | 0     | 0          | 0.0%    | 0       | 0          | 0.0%    |  |
| Sweden                  | 0     | 0           | 0.0%    | 0     | 0          | 0.0%    | 0       | 0          | 0.0%    |  |
| Wheatland               | 0     | 0           | 0.0%    | 0     | 0          | 0.0%    | 0       | 0          | 0.0%    |  |
| TOWNS TOTAL:            | 610   | 6,527       | 9.3%    | 231   | 2,519      | 9.2%    | 379     | 4,008      | 9.5%    |  |
| Grand Total:            | 5,030 | 39,906      | 12.6%   | 1,908 | 15,777     | 12.1%   | 3,122   | 24,129     | 12.9%   |  |