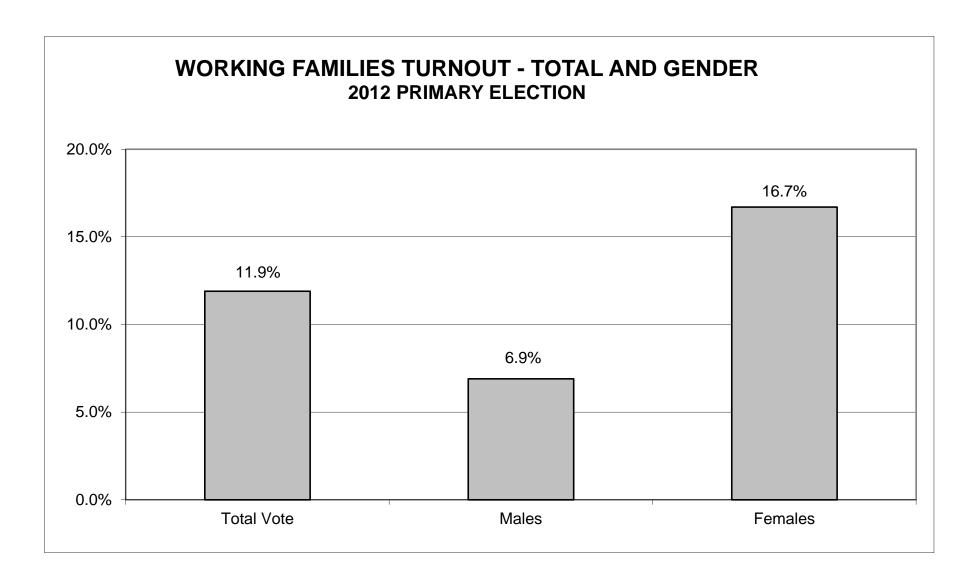

### 2012 PRIMARY ELECTION WORKING FAMILIES TURNOUT BY GENDER

| LEGISLATIVE<br>DISTRICT |       | TOTAL VOTER | .S      |       | MALES      |         |       | FEMALES    |         |  |  |
|-------------------------|-------|-------------|---------|-------|------------|---------|-------|------------|---------|--|--|
| OR TOWN                 | VOTED | REGISTERED  | TURNOUT | VOTED | REGISTERED | TURNOUT | VOTED | REGISTERED | TURNOUT |  |  |
| CITY                    |       |             |         |       |            |         |       |            |         |  |  |
| Leg. Dist. 21           | 0     | 0           | 0.0%    | 0     | 0          | 0.0%    | 0     | 0          | 0.0%    |  |  |
| Leg. Dist. 22           | 0     | 0           | 0.0%    | 0     | 0          | 0.0%    | 0     | 0          | 0.0%    |  |  |
| Leg. Dist. 25           | 0     | 0           | 0.0%    | 0     | 0          | 0.0%    | 0     | 0          | 0.0%    |  |  |
| Leg. Dist. 27           | 0     | 0           | 0.0%    | 0     | 0          | 0.0%    | 0     | 0          | 0.0%    |  |  |
| Leg. Dist. 28           | 0     | 0           | 0.0%    | 0     | 0          | 0.0%    | 0     | 0          | 0.0%    |  |  |
| Leg. Dist. 29           | 0     | 0           | 0.0%    | 0     | 0          | 0.0%    | 0     | 0          | 0.0%    |  |  |
| CITY TOTAL:             | 0     | 0           | 0.0%    | 0     | 0          | 0.0%    | 0     | 0          | 0.0%    |  |  |
| TOWNS                   |       |             |         |       |            |         |       |            |         |  |  |
| East Rochester          | 0     | 0           | 0.0%    | 0     | 0          | 0.0%    | 0     | 0          | 0.0%    |  |  |
| Gates                   | 0     | 0           | 0.0%    | 0     | 0          | 0.0%    | 0     | 0          | 0.0%    |  |  |
| Hamlin                  | 0     | 0           | 0.0%    | 0     | 0          | 0.0%    | 0     | 0          | 0.0%    |  |  |
| Mendon                  | 0     | 0           | 0.0%    | 0     | 0          | 0.0%    | 0     | 0          | 0.0%    |  |  |
| Ogden                   | 6     | 35          | 17.1%   | 2     | 17         | 11.8%   | 4     | 18         | 22.2%   |  |  |
| Pittsford               | 0     | 0           | 0.0%    | 0     | 0          | 0.0%    | 0     | 0          | 0.0%    |  |  |
| Rush                    | 0     | 0           | 0.0%    | 0     | 0          | 0.0%    | 0     | 0          | 0.0%    |  |  |
| Sweden                  | 1     | 24          | 4.2%    | 0     | 12         | 0.0%    | 1     | 12         | 8.3%    |  |  |
| Wheatland               | 0     | 0           | 0.0%    | 0     | 0          | 0.0%    | 0     | 0          | 0.0%    |  |  |
| TOWNS TOTAL:            | 7     | 59          | 11.9%   | 2     | 29         | 6.9%    | 5     | 30         | 16.7%   |  |  |
| GRAND TOTAL:            | 7     | 59          | 11.9%   | 2     | 29         | 6.9%    | 5     | 30         | 16.7%   |  |  |