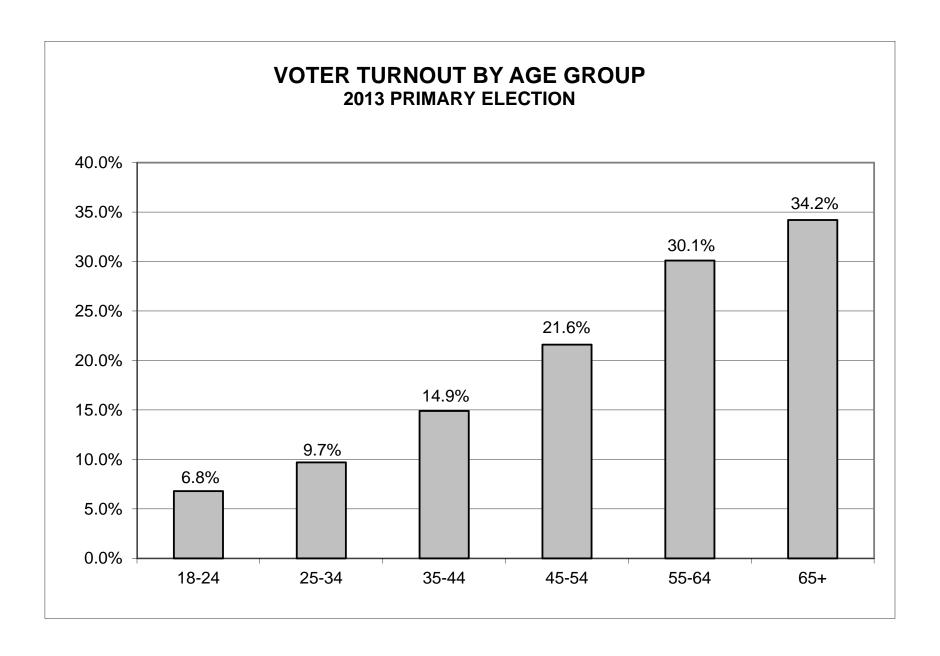

#### LT/LD SUMMARY Part 1 of 2

| LEGISLATIVE<br>DISTRICT | NDOB  |            |         |       | 18-24      |         |       | 25-34      |         | 35-44 |            |         |  |
|-------------------------|-------|------------|---------|-------|------------|---------|-------|------------|---------|-------|------------|---------|--|
| OR TOWN                 | VOTED | REGISTERED | TURNOUT |  |
| CITY                    |       |            |         |       |            |         |       |            |         |       |            |         |  |
| Leg. Dist. 07           | 1     | 5          | 20.0%   | 1     | 28         | 3.6%    | 3     | 63         | 4.8%    | 7     | 60         | 11.7%   |  |
| Leg. Dist. 16           | 3     | 16         | 18.8%   | 2     | 105        | 1.9%    | 23    | 234        | 9.8%    | 29    | 191        | 15.2%   |  |
| Leg. Dist. 21           | 14    | 43         | 32.6%   | 72    | 957        | 7.5%    | 186   | 1,979      | 9.4%    | 276   | 1,735      | 15.9%   |  |
| Leg. Dist. 22           | 12    | 25         | 48.0%   | 50    | 924        | 5.4%    | 147   | 1,593      | 9.2%    | 166   | 1,291      | 12.9%   |  |
| Leg. Dist. 23           | 17    | 34         | 50.0%   | 28    | 350        | 8.0%    | 127   | 1,484      | 8.6%    | 129   | 819        | 15.8%   |  |
| Leg. Dist. 24           | 9     | 20         | 45.0%   | 22    | 462        | 4.8%    | 124   | 1,097      | 11.3%   | 174   | 685        | 25.4%   |  |
| Leg. Dist. 25           | 24    | 49         | 49.0%   | 80    | 952        | 8.4%    | 234   | 1,885      | 12.4%   | 272   | 1,500      | 18.1%   |  |
| Leg. Dist. 26           | 9     | 26         | 34.6%   | 14    | 436        | 3.2%    | 103   | 1,010      | 10.2%   | 111   | 874        | 12.7%   |  |
| Leg. Dist. 27           | 21    | 44         | 47.7%   | 118   | 1,164      | 10.1%   | 262   | 1,940      | 13.5%   | 379   | 1,729      | 21.9%   |  |
| Leg. Dist. 28           | 3     | 13         | 23.1%   | 37    | 676        | 5.5%    | 106   | 1,240      | 8.5%    | 158   | 1,069      | 14.8%   |  |
| Leg. Dist. 29           | 10    | 20         | 50.0%   | 47    | 793        | 5.9%    | 115   | 1,255      | 9.2%    | 149   | 1,168      | 12.8%   |  |
| CITY TOTAL:             | 123   | 295        | 41.7%   | 471   | 6,847      | 6.9%    | 1,430 | 13,780     | 10.4%   | 1,850 | 11,121     | 16.6%   |  |
| TOWNS                   |       |            |         |       |            |         |       |            |         |       |            |         |  |
| Clarkson                | 0     | 3          | 0.0%    | 1     | 84         | 1.2%    | 11    | 160        | 6.9%    | 33    | 235        | 14.0%   |  |
| Greece                  | 0     | 0          | 0.0%    | 22    | 349        | 6.3%    | 17    | 641        | 2.7%    | 25    | 543        | 4.6%    |  |
| Hamlin                  | 6     | 13         | 46.2%   | 15    | 116        | 12.9%   | 41    | 228        | 18.0%   | 63    | 309        | 20.4%   |  |
| Henrietta               | 9     | 38         | 23.7%   | 42    | 376        | 11.2%   | 73    | 781        | 9.3%    | 152   | 990        | 15.4%   |  |
| Perinton                | 3     | 45         | 6.7%    | 26    | 732        | 3.6%    | 32    | 1,009      | 3.2%    | 76    | 1,528      | 5.0%    |  |
| TOWNS TOTAL:            | 18    | 99         | 18.2%   | 106   | 1,657      | 6.4%    | 174   | 2,819      | 6.2%    | 349   | 3,605      | 9.7%    |  |
| Grand Total:            | 141   | 394        | 35.8%   | 577   | 8,504      | 6.8%    | 1,604 | 16,599     | 9.7%    | 2,199 | 14,726     | 14.9%   |  |

#### LT/LD SUMMARY Part 2 of 2

| LEGISLATIVE<br>DISTRICT |       | 45-54      |         |       | 55-64      |         |       | 65+        |         |
|-------------------------|-------|------------|---------|-------|------------|---------|-------|------------|---------|
| OR TOWN                 | VOTED | REGISTERED | TURNOUT | VOTED | REGISTERED | TURNOUT | VOTED | REGISTERED | TURNOUT |
| CITY                    |       |            |         |       |            |         |       |            |         |
| Leg. Dist. 07           | 14    | 72         | 19.4%   | 43    | 124        | 34.7%   | 49    | 139        | 35.3%   |
| Leg. Dist. 16           | 54    | 206        | 26.2%   | 51    | 167        | 30.5%   | 56    | 161        | 34.8%   |
| Leg. Dist. 21           | 422   | 1,796      | 23.5%   | 522   | 1,505      | 34.7%   | 500   | 1,326      | 37.7%   |
| Leg. Dist. 22           | 317   | 1,557      | 20.4%   | 401   | 1,299      | 30.9%   | 416   | 1,259      | 33.0%   |
| Leg. Dist. 23           | 283   | 914        | 31.0%   | 475   | 1,061      | 44.8%   | 575   | 1,121      | 51.3%   |
| Leg. Dist. 24           | 244   | 697        | 35.0%   | 328   | 781        | 42.0%   | 290   | 637        | 45.5%   |
| Leg. Dist. 25           | 493   | 1,798      | 27.4%   | 536   | 1,532      | 35.0%   | 773   | 1,716      | 45.0%   |
| Leg. Dist. 26           | 183   | 927        | 19.7%   | 175   | 821        | 21.3%   | 205   | 739        | 27.7%   |
| Leg. Dist. 27           | 632   | 2,103      | 30.1%   | 675   | 1,658      | 40.7%   | 701   | 1,661      | 42.2%   |
| Leg. Dist. 28           | 222   | 1,152      | 19.3%   | 252   | 957        | 26.3%   | 210   | 646        | 32.5%   |
| Leg. Dist. 29           | 285   | 1,369      | 20.8%   | 385   | 1,254      | 30.7%   | 403   | 1,263      | 31.9%   |
| CITY TOTAL:             | 3,149 | 12,591     | 25.0%   | 3,843 | 11,159     | 34.4%   | 4,178 | 10,668     | 39.2%   |
| TOWNS                   |       |            |         |       |            |         |       |            |         |
| Clarkson                | 53    | 407        | 13.0%   | 62    | 325        | 19.1%   | 103   | 424        | 24.3%   |
| Greece                  | 61    | 566        | 10.8%   | 46    | 437        | 10.5%   | 92    | 441        | 20.9%   |
| Hamlin                  | 154   | 522        | 29.5%   | 206   | 542        | 38.0%   | 277   | 585        | 47.4%   |
| Henrietta               | 364   | 1,476      | 24.7%   | 500   | 1,413      | 35.4%   | 920   | 2,141      | 43.0%   |
| Perinton                | 196   | 2,873      | 6.8%    | 269   | 2,511      | 10.7%   | 682   | 4,009      | 17.0%   |
| TOWNS TOTAL:            | 828   | 5,844      | 14.2%   | 1,083 | 5,228      | 20.7%   | 2,074 | 7,600      | 27.3%   |
| Grand Total:            | 3,977 | 18,435     | 21.6%   | 4,926 | 16,387     | 30.1%   | 6,252 | 18,268     | 34.2%   |