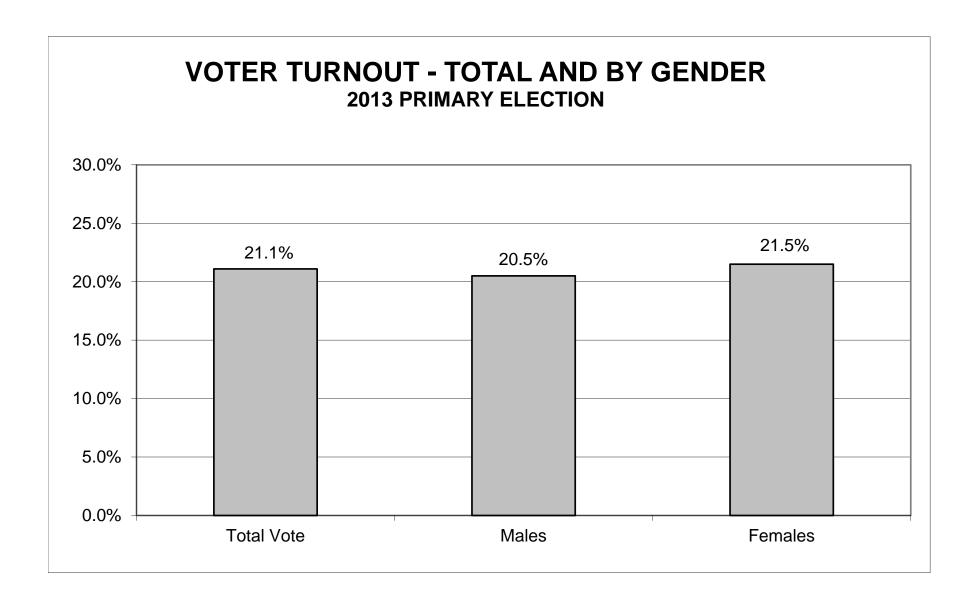

| LEGISLATIVE<br>DISTRICT | TOTAL VOTERS |            |         |       | MALES      |         | FEMALES |            |         |  |
|-------------------------|--------------|------------|---------|-------|------------|---------|---------|------------|---------|--|
| OR TOWN                 | VOTED        | REGISTERED | TURNOUT | VOTED | REGISTERED | TURNOUT | VOTED   | REGISTERED | TURNOUT |  |
| CITY                    |              |            |         |       |            |         |         |            |         |  |
| Leg. Dist. 07           | 118          | 491        | 24.0%   | 44    | 184        | 23.9%   | 74      | 307        | 24.1%   |  |
| Leg. Dist. 16           | 218          | 1,080      | 20.2%   | 82    | 386        | 21.2%   | 136     | 694        | 19.6%   |  |
| Leg. Dist. 21           | 1,992        | 9,341      | 21.3%   | 749   | 3,690      | 20.3%   | 1,243   | 5,651      | 22.0%   |  |
| Leg. Dist. 22           | 1,509        | 7,948      | 19.0%   | 540   | 3,270      | 16.5%   | 969     | 4,678      | 20.7%   |  |
| Leg. Dist. 23           | 1,634        | 5,783      | 28.3%   | 748   | 2,537      | 29.5%   | 886     | 3,246      | 27.3%   |  |
| Leg. Dist. 24           | 1,191        | 4,379      | 27.2%   | 489   | 1,847      | 26.5%   | 702     | 2,532      | 27.7%   |  |
| Leg. Dist. 25           | 2,412        | 9,432      | 25.6%   | 931   | 3,900      | 23.9%   | 1,481   | 5,532      | 26.8%   |  |
| Leg. Dist. 26           | 800          | 4,833      | 16.6%   | 294   | 1,746      | 16.8%   | 506     | 3,087      | 16.4%   |  |
| Leg. Dist. 27           | 2,788        | 10,299     | 27.1%   | 995   | 3,991      | 24.9%   | 1,793   | 6,308      | 28.4%   |  |
| Leg. Dist. 28           | 988          | 5,753      | 17.2%   | 378   | 2,226      | 17.0%   | 610     | 3,527      | 17.3%   |  |
| Leg. Dist. 29           | 1,394        | 7,122      | 19.6%   | 529   | 2,765      | 19.1%   | 865     | 4,357      | 19.9%   |  |
| CITY TOTAL:             | 15,044       | 66,461     | 22.6%   | 5,779 | 26,542     | 21.8%   | 9,265   | 39,919     | 23.2%   |  |
| TOWNS                   |              |            |         |       |            |         |         |            |         |  |
| Clarkson                | 263          | 1,638      | 16.1%   | 135   | 835        | 16.2%   | 128     | 803        | 15.9%   |  |
| Greece                  | 263          | 2,977      | 8.8%    | 149   | 1,392      | 10.7%   | 114     | 1,585      | 7.2%    |  |
| Hamlin                  | 762          | 2,315      | 32.9%   | 410   | 1,214      | 33.8%   | 352     | 1,101      | 32.0%   |  |
| Henrietta               | 2,060        | 7,215      | 28.6%   | 1,074 | 3,678      | 29.2%   | 986     | 3,537      | 27.9%   |  |
| Perinton                | 1,284        | 12,707     | 10.1%   | 680   | 6,462      | 10.5%   | 604     | 6,245      | 9.7%    |  |
| TOWNS TOTAL:            | 4,632        | 26,852     | 17.3%   | 2,448 | 13,581     | 18.0%   | 2,184   | 13,271     | 16.5%   |  |
| Grand Total:            | 19,676       | 93,313     | 21.1%   | 8,227 | 40,123     | 20.5%   | 11,449  | 53,190     | 21.5%   |  |