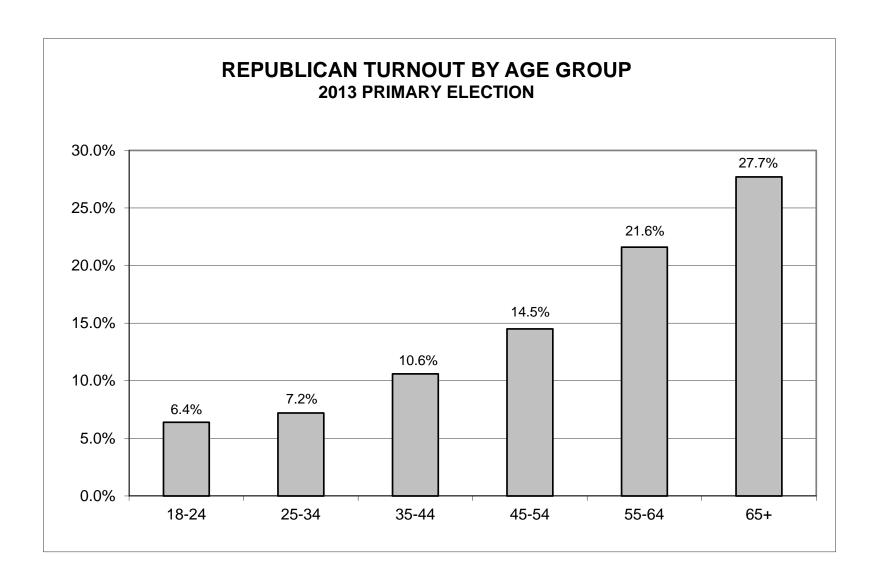

#### REPUBLICAN LT/LD SUMMARY Part 1 of 2

| LEGISLATIVE<br>DISTRICT | NDOB     |           |         | 18-24    |            |         | 25-34    |             |         | 35-44 |            |         |
|-------------------------|----------|-----------|---------|----------|------------|---------|----------|-------------|---------|-------|------------|---------|
| OR TOWN                 | VOTED RE | EGISTERED | TURNOUT | VOTED RE | GISTERED T | URNOUT  | VOTED RI | EGISTERED 7 | TURNOUT | VOTED | REGISTERED | TURNOUT |
| CITY                    |          |           |         |          |            | <u></u> |          |             |         |       |            |         |
| Leg. Dist. 07           | 0        | 0         | 0.0%    | 0        | 0          | 0.0%    | 0        | 0           | 0.0%    | 0     | 0          | 0.0%    |
| Leg. Dist. 16           | 0        | 0         | 0.0%    | 0        | 0          | 0.0%    | 0        | 0           | 0.0%    | 0     | 0          | 0.0%    |
| Leg. Dist. 21           | 0        | 0         | 0.0%    | 0        | 0          | 0.0%    | 0        | 0           | 0.0%    | 0     | 0          | 0.0%    |
| Leg. Dist. 22           | 0        | 0         | 0.0%    | 0        | 0          | 0.0%    | 0        | 0           | 0.0%    | 0     | 0          | 0.0%    |
| Leg. Dist. 23           | 0        | 0         | 0.0%    | 0        | 0          | 0.0%    | 0        | 0           | 0.0%    | 0     | 0          | 0.0%    |
| Leg. Dist. 24           | 0        | 0         | 0.0%    | 0        | 0          | 0.0%    | 0        | 0           | 0.0%    | 0     | 0          | 0.0%    |
| Leg. Dist. 25           | 0        | 0         | 0.0%    | 0        | 0          | 0.0%    | 0        | 0           | 0.0%    | 0     | 0          | 0.0%    |
| Leg. Dist. 26           | 0        | 0         | 0.0%    | 0        | 0          | 0.0%    | 0        | 0           | 0.0%    | 0     | 0          | 0.0%    |
| Leg. Dist. 27           | 0        | 0         | 0.0%    | 0        | 0          | 0.0%    | 0        | 0           | 0.0%    | 0     | 0          | 0.0%    |
| Leg. Dist. 28           | 0        | 0         | 0.0%    | 0        | 0          | 0.0%    | 0        | 0           | 0.0%    | 0     | 0          | 0.0%    |
| Leg. Dist. 29           | 0        | 0         | 0.0%    | 0        | 0          | 0.0%    | 0        | 0           | 0.0%    | 0     | 0          | 0.0%    |
| CITY TOTAL:             | 0        | 0         | 0.0%    | 0        | 0          | 0.0%    | 0        | 0           | 0.0%    | 0     | 0          | 0.0%    |
| TOWNS                   |          |           |         |          |            |         |          |             |         |       |            |         |
| Clarkson                | 0        | 3         | 0.0%    | 1        | 84         | 1.2%    | 11       | 160         | 6.9%    | 33    | 235        | 14.0%   |
| Greece                  | 0        | 0         | 0.0%    | 0        | 0          | 0.0%    | 0        | 0           | 0.0%    | 0     | 0          | 0.0%    |
| Hamlin                  | 6        | 13        | 46.2%   | 15       | 116        | 12.9%   | 41       | 228         | 18.0%   | 63    | 309        | 20.4%   |
| Henrietta               | 9        | 38        | 23.7%   | 42       | 376        | 11.2%   | 73       | 781         | 9.3%    | 152   | 990        | 15.4%   |
| Perinton                | 3        | 45        | 6.7%    | 26       | 732        | 3.6%    | 32       | 1,009       | 3.2%    | 76    | 1,528      | 5.0%    |
| TOWNS TOTAL:            | 18       | 99        | 18.2%   | 84       | 1,308      | 6.4%    | 157      | 2,178       | 7.2%    | 324   | 3,062      | 10.6%   |
| GRAND TOTAL:            | 18       | 99        | 18.2%   | 84       | 1,308      | 6.4%    | 157      | 2,178       | 7.2%    | 324   | 3,062      | 10.6%   |

#### REPUBLICAN LT/LD SUMMARY Part 2 of 2

| LEGISLATIVE<br>DISTRICT |       | 45-54      |         |       | 55-64      |         |       | 65+        |         |
|-------------------------|-------|------------|---------|-------|------------|---------|-------|------------|---------|
| OR TOWN                 | VOTED | REGISTERED | TURNOUT | VOTED | REGISTERED | TURNOUT | VOTED | REGISTERED | TURNOUT |
| CITY                    |       |            |         |       |            |         |       |            |         |
| Leg. Dist. 07           | 0     | 0          | 0.0%    | 0     | 0          | 0.0%    | 0     | 0          | 0.0%    |
| Leg. Dist. 16           | 0     | 0          | 0.0%    | 0     | 0          | 0.0%    | 0     | 0          | 0.0%    |
| Leg. Dist. 21           | 0     | 0          | 0.0%    | 0     | 0          | 0.0%    | 0     | 0          | 0.0%    |
| Leg. Dist. 22           | 0     | 0          | 0.0%    | 0     | 0          | 0.0%    | 0     | 0          | 0.0%    |
| Leg. Dist. 23           | 0     | 0          | 0.0%    | 0     | 0          | 0.0%    | 0     | 0          | 0.0%    |
| Leg. Dist. 24           | 0     | 0          | 0.0%    | 0     | 0          | 0.0%    | 0     | 0          |         |
| Leg. Dist. 25           | 0     | 0          | 0.0%    | 0     | 0          | 0.0%    | 0     | 0          | 0.0%    |
| Leg. Dist. 26           | 0     | 0          | 0.0%    | 0     | 0          | 0.0%    | 0     | 0          | 0.0%    |
| Leg. Dist. 27           | 0     | 0          | 0.0%    | 0     | 0          | 0.0%    | 0     | 0          |         |
| Leg. Dist. 28           | 0     | 0          | 0.0%    | 0     | 0          | 0.0%    | 0     | 0          | 0.0%    |
| Leg. Dist. 29           | 0     | 0          | 0.0%    | 0     | 0          | 0.0%    | 0     | 0          | 0.0%    |
| CITY TOTAL:             | 0     | 0          | 0.0%    | 0     | 0          | 0.0%    | 0     | 0          | 0.0%    |
| TOWNS                   |       |            |         |       |            |         |       |            |         |
| Clarkson                | 53    | 407        | 13.0%   | 62    | 325        | 19.1%   | 103   | 424        | 24.3%   |
| Greece                  | 0     | 0          | 0.0%    | 0     | 0          | 0.0%    | 0     | 0          | 0.0%    |
| Hamlin                  | 154   | 522        | 29.5%   | 206   | 542        | 38.0%   | 277   | 585        | 47.4%   |
| Henrietta               | 364   | 1,476      | 24.7%   | 500   | 1,413      | 35.4%   | 920   | 2,141      | 43.0%   |
| Perinton                | 196   | 2,873      | 6.8%    | 269   | 2,511      | 10.7%   | 682   | 4,009      | 17.0%   |
| TOWNS TOTAL:            | 767   | 5,278      | 14.5%   | 1,037 | 4,791      | 21.6%   | 1,982 | 7,159      | 27.7%   |
| GRAND TOTAL:            | 767   | 5,278      | 14.5%   | 1,037 | 4,791      | 21.6%   | 1,982 | 7,159      | 27.7%   |