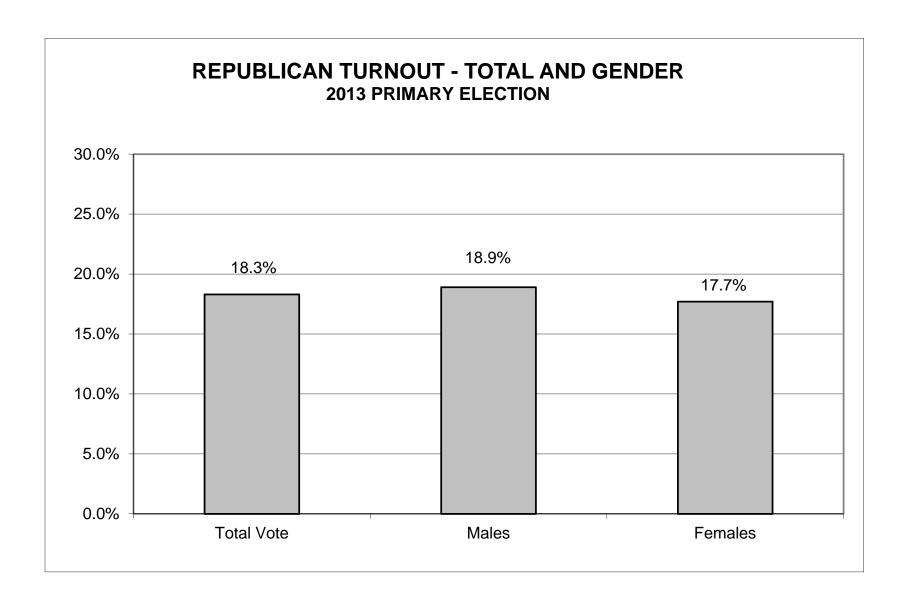

#### 2013 PRIMARY ELECTION REPUBLICAN TURNOUT BY GENDER

| LEGISLATIVE<br>DISTRICT | TOTAL VOTERS |            |         |       | MALES      |         |       | FEMALES    |         |  |  |
|-------------------------|--------------|------------|---------|-------|------------|---------|-------|------------|---------|--|--|
| OR TOWN                 | VOTED        | REGISTERED | TURNOUT | VOTED | REGISTERED | TURNOUT | VOTED | REGISTERED | TURNOUT |  |  |
| CITY                    |              |            |         |       |            |         |       |            | ·       |  |  |
| Leg. Dist. 07           | 0            | 0          | 0.0%    | 0     | 0          | 0.0%    | 0     | 0          | 0.0%    |  |  |
| Leg. Dist. 16           | 0            | 0          | 0.0%    | 0     | 0          | 0.0%    | 0     | 0          | 0.0%    |  |  |
| Leg. Dist. 21           | 0            | 0          | 0.0%    | 0     | 0          | 0.0%    | 0     | 0          | 0.0%    |  |  |
| Leg. Dist. 22           | 0            | 0          | 0.0%    | 0     | 0          | 0.0%    | 0     | 0          | 0.0%    |  |  |
| Leg. Dist. 23           | 0            | 0          | 0.0%    | 0     | 0          | 0.0%    | 0     | 0          | 0.0%    |  |  |
| Leg. Dist. 24           | 0            | 0          | 0.0%    | 0     | 0          | 0.0%    | 0     | 0          | 0.0%    |  |  |
| Leg. Dist. 25           | 0            | 0          | 0.0%    | 0     | 0          | 0.0%    | 0     | 0          | 0.0%    |  |  |
| Leg. Dist. 26           | 0            | 0          | 0.0%    | 0     | 0          | 0.0%    | 0     | 0          | 0.0%    |  |  |
| Leg. Dist. 27           | 0            | 0          | 0.0%    | 0     | 0          | 0.0%    | 0     | 0          | 0.0%    |  |  |
| Leg. Dist. 28           | 0            | 0          | 0.0%    | 0     | 0          | 0.0%    | 0     | 0          | 0.0%    |  |  |
| Leg. Dist. 29           | 0            | 0          | 0.0%    | 0     | 0          | 0.0%    | 0     | 0          | 0.0%    |  |  |
| CITY TOTAL:             | 0            | 0          | 0.0%    | 0     | 0          | 0.0%    | 0     | 0          | 0.0%    |  |  |
| TOWNS                   |              |            |         |       |            |         |       |            |         |  |  |
| Clarkson                | 263          | 1,638      | 16.1%   | 135   | 835        | 16.2%   | 128   | 803        | 15.9%   |  |  |
| Greece                  | 0            | 0          | 0.0%    | 0     | 0          | 0.0%    | 0     | 0          | 0.0%    |  |  |
| Hamlin                  | 762          | 2,315      | 32.9%   | 410   | 1,214      | 33.8%   | 352   | 1,101      | 32.0%   |  |  |
| Henrietta               | 2,060        | 7,215      | 28.6%   | 1,074 | 3,678      | 29.2%   | 986   | 3,537      | 27.9%   |  |  |
| Perinton                | 1,284        | 12,707     | 10.1%   | 680   | 6,462      | 10.5%   | 604   | 6,245      | 9.7%    |  |  |
| TOWNS TOTAL:            | 4,369        | 23,875     | 18.3%   | 2,299 | 12,189     | 18.9%   | 2,070 | 11,686     | 17.7%   |  |  |
| GRAND TOTAL:            | 4,369        | 23,875     | 18.3%   | 2,299 | 12,189     | 18.9%   | 2,070 | 11,686     | 17.7%   |  |  |