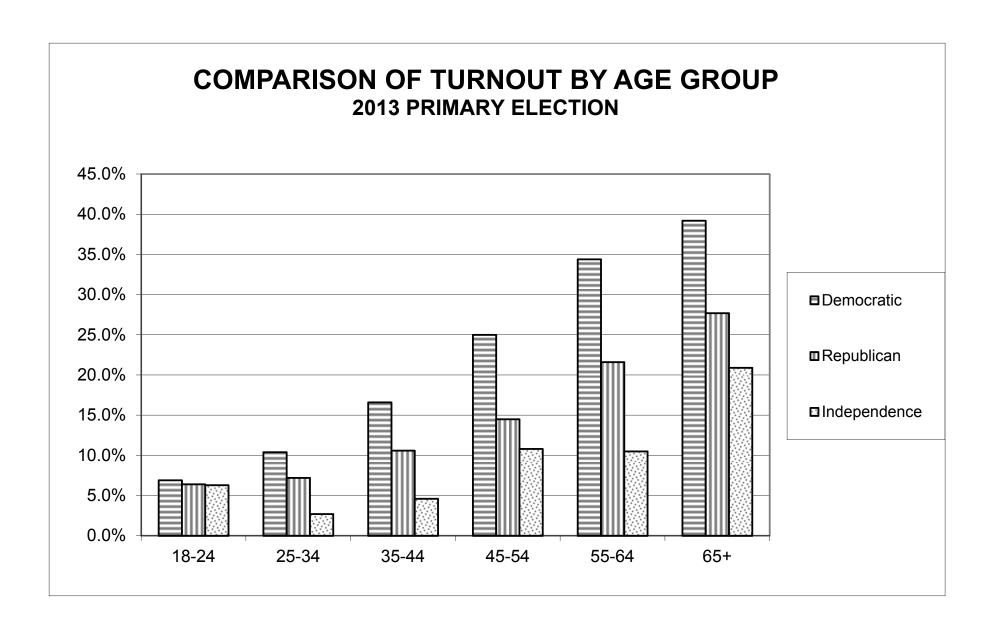

#### DEMOCRATIC LT/LD SUMMARY Part 1 of 2

| LEGISLATIVE         | NDOB  |            | 18-24   |       |            |         | 25-34 |            | 35-44   |       |            |         |
|---------------------|-------|------------|---------|-------|------------|---------|-------|------------|---------|-------|------------|---------|
| DISTRICT<br>OR TOWN | VOTED | REGISTERED | TURNOUT |
|                     | VOIED | REGISTERED | TORNOUT | VOTED | REGISTERED | TORNOUT | VOTED | REGISTERED | TURNOUT | VOTED | REGISTERED | TORNOUT |
| CITY                | 4     | _          | 20.00/  | 4     | 20         | 0.00/   | 2     | 00         | 4.00/   | 7     | 00         | 44.70/  |
| Leg. Dist. 07       | 1     | 5          |         | 1     | 28         | 3.6%    | 3     | 63         |         | /     | 60         | 11.7%   |
| Leg. Dist. 16       | 3     | 16         |         | 2     | 105        | 1.9%    | 23    | 234        | 9.8%    | 29    | 191        | 15.2%   |
| Leg. Dist. 21       | 14    |            |         | 72    |            | 7.5%    | 186   | 1,979      |         | 276   | 1,735      | 15.9%   |
| Leg. Dist. 22       | 12    | 25         | 48.0%   | 50    | 924        | 5.4%    | 147   | 1,593      | 9.2%    | 166   | 1,291      | 12.9%   |
| Leg. Dist. 23       | 17    | 34         | 50.0%   | 28    | 350        | 8.0%    | 127   | 1,484      | 8.6%    | 129   | 819        | 15.8%   |
| Leg. Dist. 24       | 9     | 20         | 45.0%   | 22    | 462        | 4.8%    | 124   | 1,097      | 11.3%   | 174   | 685        | 25.4%   |
| Leg. Dist. 25       | 24    |            |         | 80    |            | 8.4%    | 234   | 1,885      |         | 272   | 1,500      | 18.1%   |
| Leg. Dist. 26       | 9     | 26         | 34.6%   | 14    | 436        | 3.2%    | 103   | 1,010      | 10.2%   | 111   | 874        | 12.7%   |
| Leg. Dist. 27       | 21    | 44         |         | 118   | 1,164      | 10.1%   | 262   | 1,940      |         | 379   | 1,729      | 21.9%   |
| Leg. Dist. 28       | 3     |            |         | 37    |            |         | 106   | 1,240      |         | 158   | 1,069      | 14.8%   |
| Leg. Dist. 29       | 10    |            |         | 47    | 793        | 5.9%    | 115   | 1,255      |         | 149   | 1,168      | 12.8%   |
| CITY TOTAL:         | 123   | 295        | 41.7%   | 471   | 6,847      | 6.9%    | 1,430 | 13,780     | 10.4%   | 1,850 | 11,121     | 16.6%   |
| TOWNS               |       |            |         |       |            |         |       |            |         |       |            |         |
| Clarkson            | 0     | 0          | 0.0%    | 0     | 0          | 0.0%    | 0     | 0          | 0.0%    | 0     | 0          | 0.0%    |
| Greece              | 0     | 0          | 0.0%    | 0     | 0          | 0.0%    | 0     | 0          | 0.0%    | 0     | 0          | 0.0%    |
| Hamlin              | 0     | 0          | 0.0%    | 0     | 0          | 0.0%    | 0     | 0          | 0.0%    | 0     | 0          | 0.0%    |
| Henrietta           | 0     | 0          | 0.0%    | 0     | 0          | 0.0%    | 0     | 0          | 0.0%    | 0     | 0          | 0.0%    |
| Perinton            | Ō     | 0          | 0.0%    | 0     | 0          | 0.0%    | Ō     | 0          | 0.0%    | 0     | 0          | 0.0%    |
| TOWNS TOTAL:        | 0     | 0          | 0.0%    | 0     | 0          | 0.0%    | 0     | 0          | 0.0%    | 0     | 0          | 0.0%    |
| Grand Total:        | 123   | 295        | 41.7%   | 471   | 6,847      | 6.9%    | 1,430 | 13,780     | 10.4%   | 1,850 | 11,121     | 16.6%   |

#### DEMOCRATIC LT/LD SUMMARY Part 2 of 2

| LEGISLATIVE         | 45-54 |            |         |       | 55-64      |         | 65+   |            |         |  |
|---------------------|-------|------------|---------|-------|------------|---------|-------|------------|---------|--|
| DISTRICT            |       |            |         |       |            |         |       |            |         |  |
| OR TOWN             | VOTED | REGISTERED | TURNOUT | VOTED | REGISTERED | TURNOUT | VOTED | REGISTERED | TURNOUT |  |
| CITY                |       |            |         |       |            |         |       |            |         |  |
| Leg. Dist. 07       | 14    | 72         | 19.4%   | 43    | 124        | 34.7%   | 49    | 139        | 35.3%   |  |
| Leg. Dist. 16       | 54    | 206        | 26.2%   | 51    | 167        | 30.5%   | 56    | 161        | 34.8%   |  |
| Leg. Dist. 21       | 422   | 1,796      | 23.5%   | 522   | 1,505      | 34.7%   | 500   | 1,326      | 37.7%   |  |
| Leg. Dist. 22       | 317   | 1,554      | 20.4%   | 401   | 1,299      | 30.9%   | 416   | 1,259      | 33.0%   |  |
| Leg. Dist. 23       | 283   | 914        | 31.0%   | 475   | 1,061      | 44.8%   | 575   | 1,121      | 51.3%   |  |
| Leg. Dist. 24       | 244   | 697        | 35.0%   | 328   | 781        | 42.0%   | 290   | 637        | 45.5%   |  |
| Leg. Dist. 25       | 493   | 1,798      | 27.4%   | 536   | 1,532      | 35.0%   | 773   | 1,716      | 45.0%   |  |
| Leg. Dist. 26       | 183   | 927        | 19.7%   | 175   | 821        | 21.3%   | 205   | 739        | 27.7%   |  |
| Leg. Dist. 27       | 632   | 2,103      | 30.1%   | 675   | 1,658      | 40.7%   | 701   | 1,661      | 42.2%   |  |
| Leg. Dist. 28       | 222   | 1,152      | 19.3%   | 252   | 957        | 26.3%   | 210   |            | 32.5%   |  |
| Leg. Dist. 29       | 285   | 1,369      | 20.8%   | 385   | 1,254      | 30.7%   | 403   | 1,263      | 31.9%   |  |
| CITY TOTAL:         | 3,149 | 12,588     | 25.0%   | 3,843 | 11,159     | 34.4%   | 4,178 | 10,668     | 39.2%   |  |
| TOWNS               |       |            |         |       |            |         |       |            |         |  |
| Clarkson            | 0     | 0          | 0.0%    | 0     | 0          | 0.0%    | 0     | 0          | 0.0%    |  |
| Greece              | 0     | 0          | 0.0%    | 0     | 0          | 0.0%    | 0     | 0          | 0.0%    |  |
| Hamlin              | 0     | 0          | 0.0%    | 0     | 0          | 0.0%    | 0     | 0          | 0.0%    |  |
| Henrietta           | 0     | 0          | 0.0%    | 0     | 0          | 0.0%    | 0     | 0          | 0.0%    |  |
| Perinton            | 0     | 0          | 0.0%    | 0     | 0          | 0.0%    | 0     | 0          | 0.0%    |  |
| TOWNS TOTAL:        | 0     | 0          | 0.0%    | 0     | 0          | 0.0%    | 0     | 0          | 0.0%    |  |
| <b>Grand Total:</b> | 3.149 | 12.588     | 25.0%   | 3.843 | 11.159     | 34.4%   | 4.178 | 10.668     | 39.2%   |  |

#### REPUBLICAN LT/LD SUMMARY Part 1 of 2

| LEGISLATIVE<br>DISTRICT | NDOB     |           |         | 18-24    |            |         | 25-34    |             |         | 35-44 |            |         |
|-------------------------|----------|-----------|---------|----------|------------|---------|----------|-------------|---------|-------|------------|---------|
| OR TOWN                 | VOTED RE | EGISTERED | TURNOUT | VOTED RE | GISTERED T | URNOUT  | VOTED RI | EGISTERED 7 | TURNOUT | VOTED | REGISTERED | TURNOUT |
| CITY                    |          |           |         |          |            | <u></u> |          |             |         |       |            |         |
| Leg. Dist. 07           | 0        | 0         | 0.0%    | 0        | 0          | 0.0%    | 0        | 0           | 0.0%    | 0     | 0          | 0.0%    |
| Leg. Dist. 16           | 0        | 0         | 0.0%    | 0        | 0          | 0.0%    | 0        | 0           | 0.0%    | 0     | 0          | 0.0%    |
| Leg. Dist. 21           | 0        | 0         | 0.0%    | 0        | 0          | 0.0%    | 0        | 0           | 0.0%    | 0     | 0          | 0.0%    |
| Leg. Dist. 22           | 0        | 0         | 0.0%    | 0        | 0          | 0.0%    | 0        | 0           | 0.0%    | 0     | 0          | 0.0%    |
| Leg. Dist. 23           | 0        | 0         | 0.0%    | 0        | 0          | 0.0%    | 0        | 0           | 0.0%    | 0     | 0          | 0.0%    |
| Leg. Dist. 24           | 0        | 0         | 0.0%    | 0        | 0          | 0.0%    | 0        | 0           | 0.0%    | 0     | 0          | 0.0%    |
| Leg. Dist. 25           | 0        | 0         | 0.0%    | 0        | 0          | 0.0%    | 0        | 0           | 0.0%    | 0     | 0          | 0.0%    |
| Leg. Dist. 26           | 0        | 0         | 0.0%    | 0        | 0          | 0.0%    | 0        | 0           | 0.0%    | 0     | 0          | 0.0%    |
| Leg. Dist. 27           | 0        | 0         | 0.0%    | 0        | 0          | 0.0%    | 0        | 0           | 0.0%    | 0     | 0          | 0.0%    |
| Leg. Dist. 28           | 0        | 0         | 0.0%    | 0        | 0          | 0.0%    | 0        | 0           | 0.0%    | 0     | 0          | 0.0%    |
| Leg. Dist. 29           | 0        | 0         | 0.0%    | 0        | 0          | 0.0%    | 0        | 0           | 0.0%    | 0     | 0          | 0.0%    |
| CITY TOTAL:             | 0        | 0         | 0.0%    | 0        | 0          | 0.0%    | 0        | 0           | 0.0%    | 0     | 0          | 0.0%    |
| TOWNS                   |          |           |         |          |            |         |          |             |         |       |            |         |
| Clarkson                | 0        | 3         | 0.0%    | 1        | 84         | 1.2%    | 11       | 160         | 6.9%    | 33    | 235        | 14.0%   |
| Greece                  | 0        | 0         | 0.0%    | 0        | 0          | 0.0%    | 0        | 0           | 0.0%    | 0     | 0          | 0.0%    |
| Hamlin                  | 6        | 13        | 46.2%   | 15       | 116        | 12.9%   | 41       | 228         | 18.0%   | 63    | 309        | 20.4%   |
| Henrietta               | 9        | 38        | 23.7%   | 42       | 376        | 11.2%   | 73       | 781         | 9.3%    | 152   | 990        | 15.4%   |
| Perinton                | 3        | 45        | 6.7%    | 26       | 732        | 3.6%    | 32       | 1,009       | 3.2%    | 76    | 1,528      | 5.0%    |
| TOWNS TOTAL:            | 18       | 99        | 18.2%   | 84       | 1,308      | 6.4%    | 157      | 2,178       | 7.2%    | 324   | 3,062      | 10.6%   |
| GRAND TOTAL:            | 18       | 99        | 18.2%   | 84       | 1,308      | 6.4%    | 157      | 2,178       | 7.2%    | 324   | 3,062      | 10.6%   |

#### REPUBLICAN LT/LD SUMMARY Part 2 of 2

| LEGISLATIVE<br>DISTRICT |       | 45-54      |         |       | 55-64      |         |       | 65+        |         |
|-------------------------|-------|------------|---------|-------|------------|---------|-------|------------|---------|
| OR TOWN                 | VOTED | REGISTERED | TURNOUT | VOTED | REGISTERED | TURNOUT | VOTED | REGISTERED | TURNOUT |
| CITY                    |       |            |         |       |            |         |       |            |         |
| Leg. Dist. 07           | 0     | 0          | 0.0%    | 0     | 0          | 0.0%    | 0     | 0          | 0.0%    |
| Leg. Dist. 16           | 0     | 0          | 0.0%    | 0     | 0          | 0.0%    | 0     | 0          | 0.0%    |
| Leg. Dist. 21           | 0     | 0          | 0.0%    | 0     | 0          | 0.0%    | 0     | 0          | 0.0%    |
| Leg. Dist. 22           | 0     | 0          | 0.0%    | 0     | 0          | 0.0%    | 0     | 0          | 0.0%    |
| Leg. Dist. 23           | 0     | 0          | 0.0%    | 0     | 0          | 0.0%    | 0     | 0          | 0.0%    |
| Leg. Dist. 24           | 0     | 0          | 0.0%    | 0     | 0          | 0.0%    | 0     | 0          |         |
| Leg. Dist. 25           | 0     | 0          | 0.0%    | 0     | 0          | 0.0%    | 0     | 0          | 0.0%    |
| Leg. Dist. 26           | 0     | 0          | 0.0%    | 0     | 0          | 0.0%    | 0     | 0          | 0.0%    |
| Leg. Dist. 27           | 0     | 0          | 0.0%    | 0     | 0          | 0.0%    | 0     | 0          |         |
| Leg. Dist. 28           | 0     | 0          | 0.0%    | 0     | 0          | 0.0%    | 0     | 0          | 0.0%    |
| Leg. Dist. 29           | 0     | 0          | 0.0%    | 0     | 0          | 0.0%    | 0     | 0          | 0.0%    |
| CITY TOTAL:             | 0     | 0          | 0.0%    | 0     | 0          | 0.0%    | 0     | 0          | 0.0%    |
| TOWNS                   |       |            |         |       |            |         |       |            |         |
| Clarkson                | 53    | 407        | 13.0%   | 62    | 325        | 19.1%   | 103   | 424        | 24.3%   |
| Greece                  | 0     | 0          | 0.0%    | 0     | 0          | 0.0%    | 0     | 0          | 0.0%    |
| Hamlin                  | 154   | 522        | 29.5%   | 206   | 542        | 38.0%   | 277   | 585        | 47.4%   |
| Henrietta               | 364   | 1,476      | 24.7%   | 500   | 1,413      | 35.4%   | 920   | 2,141      | 43.0%   |
| Perinton                | 196   | 2,873      | 6.8%    | 269   | 2,511      | 10.7%   | 682   | 4,009      | 17.0%   |
| TOWNS TOTAL:            | 767   | 5,278      | 14.5%   | 1,037 | 4,791      | 21.6%   | 1,982 | 7,159      | 27.7%   |
| GRAND TOTAL:            | 767   | 5,278      | 14.5%   | 1,037 | 4,791      | 21.6%   | 1,982 | 7,159      | 27.7%   |

#### INDEPENDENCE LT/LD SUMMARY Part 1 of 2

| LEGISLATIVE         | NDOB  |            |         | 18-24 |            |         | 25-34 |            |          | 35-44 |            |         |
|---------------------|-------|------------|---------|-------|------------|---------|-------|------------|----------|-------|------------|---------|
| DISTRICT<br>OR TOWN | VOTED | REGISTERED | TURNOUT | VOTED | REGISTERED | TURNOUT | VOTED | REGISTERED | TURNOUT  | VOTED | REGISTERED | TURNOUT |
|                     | VOILD | REGISTERED | TORNOUT | VOILD | REGISTERED | TORNOCT | VOTED | REGISTERED | <u> </u> | VOILD | REGISTERED | TORNOUT |
| CITY                | _     | _          |         | _     |            |         |       | _          |          | _     | _          |         |
| Leg. Dist. 07       | 0     | 0          |         | 0     | 0          | 0.070   | 0     | 0          | 0.0%     | 0     | 0          | 0.0%    |
| Leg. Dist. 16       | 0     | 0          |         | 0     | 0          | 0.0%    | 0     | 0          | 0.0%     | 0     | 0          | 0.0%    |
| Leg. Dist. 21       | 0     | 0          | 0.0%    | 0     | 0          | 0.0%    | 0     | 0          | 0.0%     | 0     | 0          | 0.0%    |
| Leg. Dist. 22       | 0     | 0          | 0.0%    | 0     | 0          | 0.0%    | 0     | 0          | 0.0%     | 0     | 0          | 0.0%    |
| Leg. Dist. 23       | 0     | 0          | 0.0%    | 0     | 0          | 0.0%    | 0     | 0          | 0.0%     | 0     | 0          | 0.0%    |
| Leg. Dist. 24       | 0     | 0          | 0.0%    | 0     | 0          | 0.0%    | 0     | 0          | 0.0%     | 0     | 0          | 0.0%    |
| Leg. Dist. 25       | 0     | 0          | 0.0%    | 0     | 0          | 0.0%    | 0     | 0          | 0.0%     | 0     | 0          | 0.0%    |
| Leg. Dist. 26       | 0     | 0          | 0.0%    | 0     | 0          | 0.0%    | 0     | 0          | 0.0%     | 0     | 0          | 0.0%    |
| Leg. Dist. 27       | 0     | 0          | 0.0%    | 0     | 0          | 0.0%    | 0     | 0          | 0.0%     | 0     | 0          | 0.0%    |
| Leg. Dist. 28       | 0     | 0          | 0.0%    | 0     | 0          | 0.0%    | 0     | 0          | 0.0%     | 0     | 0          | 0.0%    |
| Leg. Dist. 29       | 0     | 0          | 0.0%    | 0     | 0          | 0.0%    | 0     | 0          | 0.0%     | 0     | 0          | 0.0%    |
| CITY TOTAL:         | 0     | 0          | 0.0%    | 0     | 0          | 0.0%    | 0     | 0          | 0.0%     | 0     | 0          | 0.0%    |
| TOWNS               |       |            |         |       |            |         |       |            |          |       |            |         |
| Clarkson            | 0     | 0          | 0.0%    | 0     | 0          | 0.0%    | 0     | 0          | 0.0%     | 0     | 0          | 0.0%    |
| Greece              | 0     | 0          | 0.0%    | 22    | 349        | 6.3%    | 17    | 641        | 2.7%     | 25    | 543        | 4.6%    |
| Hamlin              | 0     | 0          | 0.0%    | 0     | 0          | 0.0%    | 0     | 0          | 0.0%     | 0     | 0          | 0.0%    |
| Henrietta           | 0     | 0          | 0.0%    | 0     | 0          | 0.0%    | 0     | 0          | 0.0%     | 0     | 0          | 0.0%    |
| Perinton            | 0     | 0          | 0.0%    | 0     | 0          | 0.0%    | 0     | 0          | 0.0%     | 0     | 0          | 0.0%    |
| TOWNS TOTAL:        | 0     | 0          | 0.0%    | 22    | 349        | 6.3%    | 17    | 641        | 2.7%     | 25    | 543        | 4.6%    |
| Grand Total:        | 0     | 0          | 0.0%    | 22    | 349        | 6.3%    | 17    | 641        | 2.7%     | 25    | 543        | 4.6%    |

#### INDEPENDENCE LT/LD SUMMARY Part 2 of 2

| LEGISLATIVE   |       | 45-54      |         |       | 55-64      |         |       | 65+        |         |  |
|---------------|-------|------------|---------|-------|------------|---------|-------|------------|---------|--|
| DISTRICT      |       |            |         |       |            |         |       |            |         |  |
| OR TOWN       | VOTED | REGISTERED | TURNOUT | VOTED | REGISTERED | TURNOUT | VOTED | REGISTERED | TURNOUT |  |
| CITY          |       |            |         |       |            |         |       |            |         |  |
| Leg. Dist. 07 | 0     | 0          | 0.0%    | 0     | 0          | 0.0%    | 0     | 0          | 0.0%    |  |
| Leg. Dist. 16 | 0     | 0          | 0.0%    | 0     | 0          | 0.0%    | 0     | 0          | 0.0%    |  |
| Leg. Dist. 21 | 0     | 0          | 0.0%    | 0     | 0          | 0.0%    | 0     | 0          | 0.0%    |  |
| Leg. Dist. 22 | 0     | 0          | 0.0%    | 0     | 0          | 0.0%    | 0     | 0          | 0.0%    |  |
| Leg. Dist. 23 | 0     | 0          | 0.0%    | 0     | 0          | 0.0%    | 0     | 0          | 0.0%    |  |
| Leg. Dist. 24 | 0     | 0          | 0.0%    | 0     | 0          | 0.0%    | 0     | 0          | 0.0%    |  |
| Leg. Dist. 25 | 0     | 0          | 0.0%    | 0     | 0          | 0.0%    | 0     | 0          | 0.0%    |  |
| Leg. Dist. 26 | 0     | 0          | 0.0%    | 0     | 0          | 0.0%    | 0     | 0          | 0.0%    |  |
| Leg. Dist. 27 | 0     | 0          | 0.0%    | 0     | 0          | 0.0%    | 0     | 0          | 0.0%    |  |
| Leg. Dist. 28 | 0     | 0          | 0.0%    | 0     | 0          | 0.0%    | 0     | 0          | 0.0%    |  |
| Leg. Dist. 29 | 0     | 0          | 0.0%    | 0     | 0          | 0.0%    | 0     | 0          | 0.0%    |  |
| CITY TOTAL:   | 0     | 0          | 0.0%    | 0     | 0          | 0.0%    | 0     | 0          | 0.0%    |  |
| TOWNS         |       |            |         |       |            |         |       |            |         |  |
| Clarkson      | 0     | 0          | 0.0%    | 0     | 0          | 0.0%    | 0     | 0          | 0.0%    |  |
| Greece        | 61    | 566        |         | 46    | 437        |         | 92    | 441        |         |  |
| Hamlin        | 0     | 0          | 0.0%    | 0     | 0          | 0.0%    | 0     | 0          | 0.0%    |  |
| Henrietta     | 0     | 0          | 0.0%    | 0     | 0          | 0.0%    | 0     | 0          | 0.0%    |  |
| Perinton      | 0     | 0          | 0.0%    | 0     | 0          | 0.0%    | 0     | 0          | 0.0%    |  |
| TOWNS TOTAL:  | 61    | 566        |         | 46    | 437        | 10.5%   | 92    | 441        |         |  |
| Grand Total:  | 61    | 566        | 10.8%   | 46    | 437        | 10.5%   | 92    | 441        | 20.9%   |  |