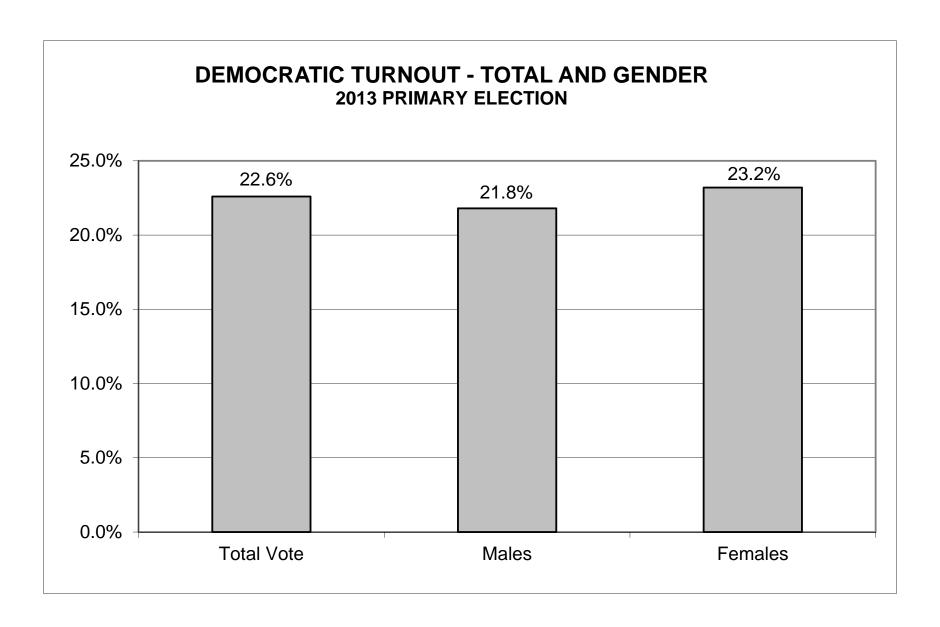

#### 2013 PRIMARY ELECTION DEMOCRATIC TURNOUT BY GENDER

| LEGISLATIVE<br>DISTRICT | TOTAL VOTERS |            |         |       | MALES      |         | FEMALES |            |         |  |
|-------------------------|--------------|------------|---------|-------|------------|---------|---------|------------|---------|--|
| OR TOWN                 | VOTED        | REGISTERED | TURNOUT | VOTED | REGISTERED | TURNOUT | VOTED   | REGISTERED | TURNOUT |  |
| CITY                    |              |            |         |       |            |         |         |            |         |  |
| Leg. Dist. 07           | 118          | 491        | 24.0%   | 44    | 184        | 23.9%   | 74      | 307        | 24.1%   |  |
| Leg. Dist. 16           | 218          | 1,080      | 20.2%   | 82    | 386        | 21.2%   | 136     | 694        | 19.6%   |  |
| Leg. Dist. 21           | 1,992        | 9,341      | 21.3%   | 749   | 3,690      | 20.3%   | 1,243   | 5,651      | 22.0%   |  |
| Leg. Dist. 22           | 1,509        | 7,945      | 19.0%   | 540   | 3,267      | 16.5%   | 969     | 4,678      | 20.7%   |  |
| Leg. Dist. 23           | 1,634        | 5,783      | 28.3%   | 748   | 2,537      | 29.5%   | 886     | 3,246      | 27.3%   |  |
| Leg. Dist. 24           | 1,191        | 4,379      | 27.2%   | 489   | 1,847      | 26.5%   | 702     | 2,532      | 27.7%   |  |
| Leg. Dist. 25           | 2,412        | 9,432      | 25.6%   | 931   | 3,900      | 23.9%   | 1,481   | 5,532      | 26.8%   |  |
| Leg. Dist. 26           | 800          | 4,833      | 16.6%   | 294   | 1,746      | 16.8%   | 506     | 3,087      | 16.4%   |  |
| Leg. Dist. 27           | 2,788        | 10,299     | 27.1%   | 995   | 3,991      | 24.9%   | 1,793   | 6,308      | 28.4%   |  |
| Leg. Dist. 28           | 988          | 5,753      | 17.2%   | 378   | 2,226      | 17.0%   | 610     | 3,527      | 17.3%   |  |
| Leg. Dist. 29           | 1,394        | 7,122      | 19.6%   | 529   | 2,765      | 19.1%   | 865     | 4,357      | 19.9%   |  |
| CITY TOTAL:             | 15,044       | 66,458     | 22.6%   | 5,779 | 26,539     | 21.8%   | 9,265   | 39,919     | 23.2%   |  |
| TOWNS                   |              |            |         |       |            |         |         |            |         |  |
| Clarkson                | 0            | 0          | 0.0%    | 0     | 0          | 0.0%    | 0       | 0          | 0.0%    |  |
| Greece                  | 0            | 0          | 0.0%    | 0     | 0          | 0.0%    | 0       | 0          | 0.0%    |  |
| Hamlin                  | 0            | 0          | 0.0%    | 0     | 0          | 0.0%    | 0       | 0          | 0.0%    |  |
| Henrietta               | 0            | 0          | 0.0%    | 0     | 0          | 0.0%    | 0       | 0          | 0.0%    |  |
| Perinton                | 0            | 0          | 0.0%    | 0     | 0          | 0.0%    | 0       | 0          | 0.0%    |  |
| TOWNS TOTAL:            | 0            | 0          | 0.0%    | 0     | 0          | 0.0%    | 0       | 0          | 0.0%    |  |
| Grand Total:            | 15,044       | 66,458     | 22.6%   | 5,779 | 26,539     | 21.8%   | 9,265   | 39,919     | 23.2%   |  |