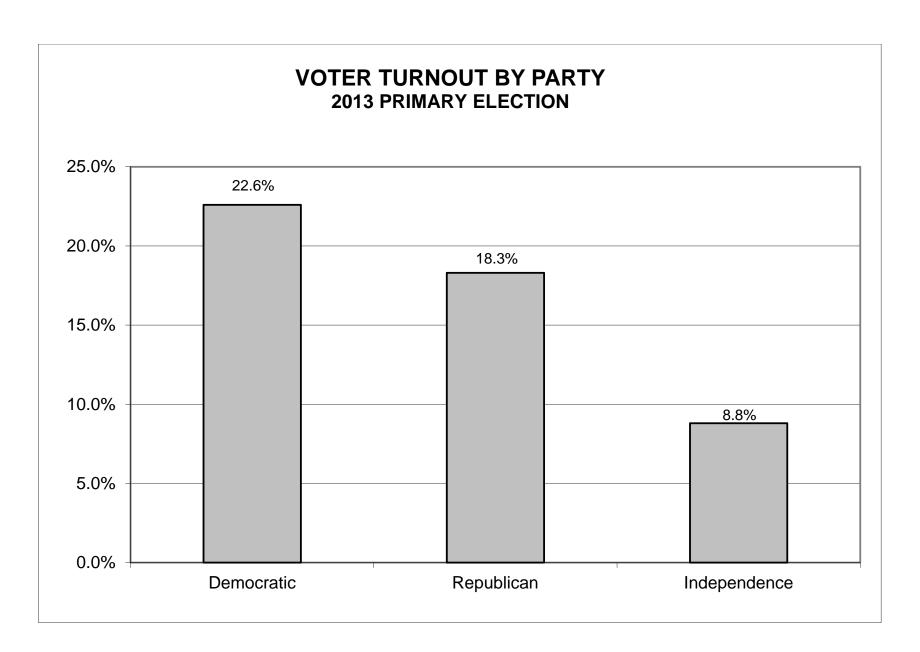

| LEGISLATIVE   |        |            |          |       |            |          |       |            |         |
|---------------|--------|------------|----------|-------|------------|----------|-------|------------|---------|
| DISTRICT      |        | DEMOCRAT   | <u> </u> |       | REPUBLICAN | <u> </u> |       | INDEPENDEN |         |
| OR TOWN       | VOTED  | REGISTERED | TURNOUT  | VOTED | REGISTERED | TURNOUT  | VOTED | REGISTERED | TURNOUT |
| CITY          |        |            |          |       |            |          |       |            |         |
| Leg. Dist. 07 | 118    | 491        | 24.0%    | 0     | 0          | 0.0%     | 0     | 0          | 0.0%    |
| Leg. Dist. 16 | 218    | 1,080      | 20.2%    | 0     | 0          | 0.0%     | 0     | 0          | 0.0%    |
| Leg. Dist. 21 | 1,992  | 9,341      | 21.3%    | 0     | 0          | 0.0%     | 0     | 0          | 0.0%    |
| Leg. Dist. 22 | 1,509  | 7,945      | 19.0%    | 0     | 0          | 0.0%     | 0     | 0          | 0.0%    |
| Leg. Dist. 23 | 1,634  | 5,783      | 28.3%    | 0     | 0          | 0.0%     | 0     | 0          | 0.0%    |
| Leg. Dist. 24 | 1,191  | 4,379      | 27.2%    | 0     | 0          | 0.0%     | 0     | 0          | 0.0%    |
| Leg. Dist. 25 | 2,412  | 9,432      | 25.6%    | 0     | 0          | 0.0%     | 0     | 0          | 0.0%    |
| Leg. Dist. 26 | 800    | 4,833      | 16.6%    | 0     | 0          | 0.0%     | 0     | 0          | 0.0%    |
| Leg. Dist. 27 | 2,788  | 10,299     | 27.1%    | 0     | 0          | 0.0%     | 0     | 0          | 0.0%    |
| Leg. Dist. 28 | 988    | 5,753      | 17.2%    | 0     | 0          | 0.0%     | 0     | 0          | 0.0%    |
| Leg. Dist. 29 | 1,394  | 7,122      | 19.6%    | 0     | 0          | 0.0%     | 0     | 0          | 0.0%    |
| TOTAL:        | 15,044 | 66,458     | 22.6%    | 0     | 0          | 0.0%     | 0     | 0          | 0.0%    |
| TOWNS         |        |            |          |       |            |          |       |            |         |
| Clarkson      | 0      | 0          | 0.0%     | 263   | 1,638      | 16.1%    | 0     | 0          | 0.0%    |
| Greece        | 0      | 0          | 0.0%     | 0     | 0          | 0.0%     | 263   | 2,977      | 8.8%    |
| Hamlin        | 0      | 0          | 0.0%     | 762   | 2,315      | 32.9%    | 0     | 0          | 0.0%    |
| Henrietta     | 0      | 0          | 0.0%     | 2,060 | 7,215      | 28.6%    | 0     | 0          | 0.0%    |
| Perinton      | 0      | 0          | 0.0%     | 1,284 | 12,707     | 10.1%    | 0     | 0          | 0.0%    |
| TOTAL:        | 0      | 0          | 0.0%     | 4,369 | 23,875     | 18.3%    | 263   | 2,977      | 8.8%    |
| GRAND TOTAL:  | 15,044 | 66,458     | 22.6%    | 4,369 | 23,875     | 18.3%    | 263   | 2,977      | 8.8%    |