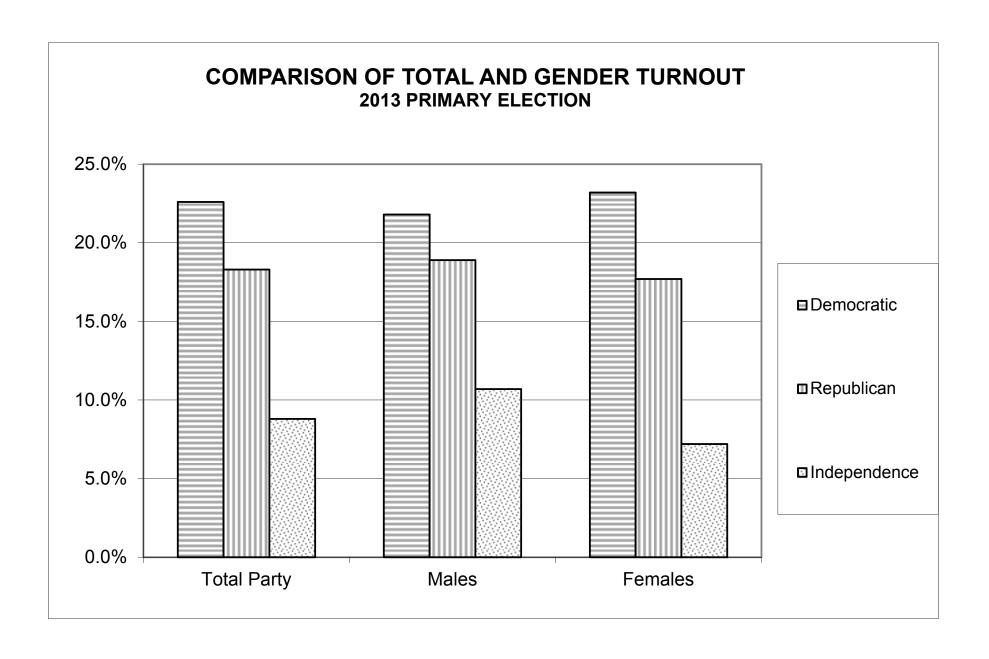

| LEGISLATIVE<br>DISTRICT | TOTAL VOTERS |            |         |       | MALES      |         | FEMALES |            |         |  |
|-------------------------|--------------|------------|---------|-------|------------|---------|---------|------------|---------|--|
| OR TOWN                 | VOTED        | REGISTERED | TURNOUT | VOTED | REGISTERED | TURNOUT | VOTED   | REGISTERED | TURNOUT |  |
| CITY                    |              |            |         |       |            |         |         |            |         |  |
| Leg. Dist. 07           | 118          | 491        | 24.0%   | 44    | 184        | 23.9%   | 74      | 307        | 24.1%   |  |
| Leg. Dist. 16           | 218          | 1,080      | 20.2%   | 82    | 386        | 21.2%   | 136     | 694        | 19.6%   |  |
| Leg. Dist. 21           | 1,992        | 9,341      | 21.3%   | 749   | 3,690      | 20.3%   | 1,243   | 5,651      | 22.0%   |  |
| Leg. Dist. 22           | 1,509        | 7,948      | 19.0%   | 540   | 3,270      | 16.5%   | 969     | 4,678      | 20.7%   |  |
| Leg. Dist. 23           | 1,634        | 5,783      | 28.3%   | 748   | 2,537      | 29.5%   | 886     | 3,246      | 27.3%   |  |
| Leg. Dist. 24           | 1,191        | 4,379      | 27.2%   | 489   | 1,847      | 26.5%   | 702     | 2,532      | 27.7%   |  |
| Leg. Dist. 25           | 2,412        | 9,432      | 25.6%   | 931   | 3,900      | 23.9%   | 1,481   | 5,532      | 26.8%   |  |
| Leg. Dist. 26           | 800          | 4,833      | 16.6%   | 294   | 1,746      | 16.8%   | 506     | 3,087      | 16.4%   |  |
| Leg. Dist. 27           | 2,788        | 10,299     | 27.1%   | 995   | 3,991      | 24.9%   | 1,793   | 6,308      | 28.4%   |  |
| Leg. Dist. 28           | 988          | 5,753      | 17.2%   | 378   | 2,226      | 17.0%   | 610     | 3,527      | 17.3%   |  |
| Leg. Dist. 29           | 1,394        | 7,122      | 19.6%   | 529   | 2,765      | 19.1%   | 865     | 4,357      | 19.9%   |  |
| CITY TOTAL:             | 15,044       | 66,461     | 22.6%   | 5,779 | 26,542     | 21.8%   | 9,265   | 39,919     | 23.2%   |  |
| TOWNS                   |              |            |         |       |            |         |         |            |         |  |
| Clarkson                | 263          | 1,638      | 16.1%   | 135   | 835        | 16.2%   | 128     | 803        | 15.9%   |  |
| Greece                  | 263          | 2,977      | 8.8%    | 149   | 1,392      | 10.7%   | 114     | 1,585      | 7.2%    |  |
| Hamlin                  | 762          | 2,315      | 32.9%   | 410   | 1,214      | 33.8%   | 352     | 1,101      | 32.0%   |  |
| Henrietta               | 2,060        | 7,215      | 28.6%   | 1,074 | 3,678      | 29.2%   | 986     | 3,537      | 27.9%   |  |
| Perinton                | 1,284        | 12,707     | 10.1%   | 680   | 6,462      | 10.5%   | 604     | 6,245      | 9.7%    |  |
| TOWNS TOTAL:            | 4,632        | 26,852     | 17.3%   | 2,448 | 13,581     | 18.0%   | 2,184   | 13,271     | 16.5%   |  |
| Grand Total:            | 19,676       | 93,313     | 21.1%   | 8,227 | 40,123     | 20.5%   | 11,449  | 53,190     | 21.5%   |  |

| LEGISLATIVE   |        |            |          |       |            |          |       |            |         |
|---------------|--------|------------|----------|-------|------------|----------|-------|------------|---------|
| DISTRICT      |        | DEMOCRAT   | <u> </u> |       | REPUBLICAN | <u> </u> |       | INDEPENDEN |         |
| OR TOWN       | VOTED  | REGISTERED | TURNOUT  | VOTED | REGISTERED | TURNOUT  | VOTED | REGISTERED | TURNOUT |
| CITY          |        |            |          |       |            |          |       |            |         |
| Leg. Dist. 07 | 118    | 491        | 24.0%    | 0     | 0          | 0.0%     | 0     | 0          | 0.0%    |
| Leg. Dist. 16 | 218    | 1,080      | 20.2%    | 0     | 0          | 0.0%     | 0     | 0          | 0.0%    |
| Leg. Dist. 21 | 1,992  | 9,341      | 21.3%    | 0     | 0          | 0.0%     | 0     | 0          | 0.0%    |
| Leg. Dist. 22 | 1,509  | 7,945      | 19.0%    | 0     | 0          | 0.0%     | 0     | 0          | 0.0%    |
| Leg. Dist. 23 | 1,634  | 5,783      | 28.3%    | 0     | 0          | 0.0%     | 0     | 0          | 0.0%    |
| Leg. Dist. 24 | 1,191  | 4,379      | 27.2%    | 0     | 0          | 0.0%     | 0     | 0          | 0.0%    |
| Leg. Dist. 25 | 2,412  | 9,432      | 25.6%    | 0     | 0          | 0.0%     | 0     | 0          | 0.0%    |
| Leg. Dist. 26 | 800    | 4,833      | 16.6%    | 0     | 0          | 0.0%     | 0     | 0          | 0.0%    |
| Leg. Dist. 27 | 2,788  | 10,299     | 27.1%    | 0     | 0          | 0.0%     | 0     | 0          | 0.0%    |
| Leg. Dist. 28 | 988    | 5,753      | 17.2%    | 0     | 0          | 0.0%     | 0     | 0          | 0.0%    |
| Leg. Dist. 29 | 1,394  | 7,122      | 19.6%    | 0     | 0          | 0.0%     | 0     | 0          | 0.0%    |
| TOTAL:        | 15,044 | 66,458     | 22.6%    | 0     | 0          | 0.0%     | 0     | 0          | 0.0%    |
| TOWNS         |        |            |          |       |            |          |       |            |         |
| Clarkson      | 0      | 0          | 0.0%     | 263   | 1,638      | 16.1%    | 0     | 0          | 0.0%    |
| Greece        | 0      | 0          | 0.0%     | 0     | 0          | 0.0%     | 263   | 2,977      | 8.8%    |
| Hamlin        | 0      | 0          | 0.0%     | 762   | 2,315      | 32.9%    | 0     | 0          | 0.0%    |
| Henrietta     | 0      | 0          | 0.0%     | 2,060 | 7,215      | 28.6%    | 0     | 0          | 0.0%    |
| Perinton      | 0      | 0          | 0.0%     | 1,284 | 12,707     | 10.1%    | 0     | 0          | 0.0%    |
| TOTAL:        | 0      | 0          | 0.0%     | 4,369 | 23,875     | 18.3%    | 263   | 2,977      | 8.8%    |
| GRAND TOTAL:  | 15,044 | 66,458     | 22.6%    | 4,369 | 23,875     | 18.3%    | 263   | 2,977      | 8.8%    |