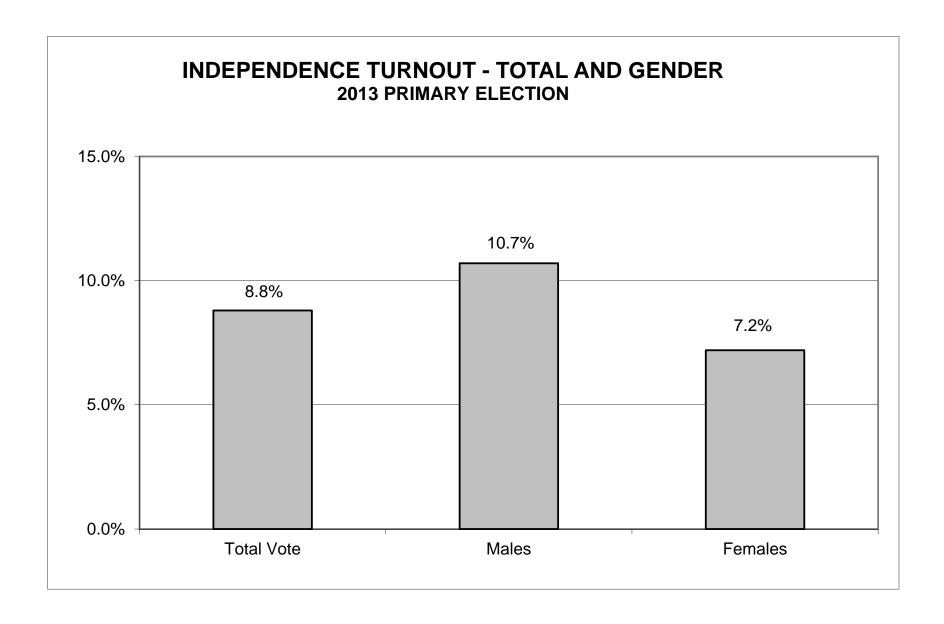

# 2013 PRIMARY ELECTION INDEPENDENCE TURNOUT BY GENDER

| LEGISLATIVE<br>DISTRICT |       | TOTAL VOTER | RS      |       | MALES      |         |       | FEMALES    |         |
|-------------------------|-------|-------------|---------|-------|------------|---------|-------|------------|---------|
| OR TOWN                 | VOTED | REGISTERED  | TURNOUT | VOTED | REGISTERED | TURNOUT | VOTED | REGISTERED | TURNOUT |
| CITY                    |       |             |         |       |            |         |       |            |         |
| Leg. Dist. 07           | 0     | 0           | 0.0%    | 0     | 0          | 0.0%    | 0     | 0          | 0.0%    |
| Leg. Dist. 16           | 0     | 0           | 0.0%    | 0     | 0          | 0.0%    | 0     | 0          | 0.0%    |
| Leg. Dist. 21           | 0     | 0           | 0.0%    | 0     | 0          | 0.0%    | 0     | 0          | 0.0%    |
| Leg. Dist. 22           | 0     | 0           | 0.0%    | 0     | 0          | 0.0%    | 0     | 0          | 0.0%    |
| Leg. Dist. 23           | 0     | 0           | 0.0%    | 0     | 0          | 0.0%    | 0     | 0          | 0.0%    |
| Leg. Dist. 24           | 0     | 0           | 0.0%    | 0     | 0          | 0.0%    | 0     | 0          | 0.0%    |
| Leg. Dist. 25           | 0     | 0           | 0.0%    | 0     | 0          | 0.0%    | 0     | 0          | 0.0%    |
| Leg. Dist. 26           | 0     | 0           | 0.0%    | 0     | 0          | 0.0%    | 0     | 0          | 0.0%    |
| Leg. Dist. 27           | 0     | 0           | 0.0%    | 0     | 0          | 0.0%    | 0     | 0          | 0.0%    |
| Leg. Dist. 28           | 0     | 0           | 0.0%    | 0     | 0          | 0.0%    | 0     | 0          | 0.0%    |
| Leg. Dist. 29           | 0     | 0           | 0.0%    | 0     | 0          | 0.0%    | 0     | 0          | 0.0%    |
| CITY TOTAL:             | 0     | 0           | 0.0%    | 0     | 0          | 0.0%    | 0     | 0          | 0.0%    |
| TOWNS                   |       |             |         |       |            |         |       |            |         |
| Clarkson                | 0     | 0           | 0.0%    | 0     | 0          | 0.0%    | 0     | 0          | 0.0%    |
| Greece                  | 263   | 2,977       | 8.8%    | 149   | 1,392      | 10.7%   | 114   | 1,585      | 7.2%    |
| Hamlin                  | 0     | 0           | 0.0%    | 0     | 0          | 0.0%    | 0     | 0          | 0.0%    |
| Henrietta               | 0     | 0           | 0.0%    | 0     | 0          | 0.0%    | 0     | 0          | 0.0%    |
| Perinton                | 0     | 0           | 0.0%    | 0     | 0          | 0.0%    | 0     | 0          | 0.0%    |
| TOWNS TOTAL:            | 263   | 2,977       | 8.8%    | 149   | 1,392      | 10.7%   | 114   | 1,585      | 7.2%    |
| Grand Total:            | 263   | 2,977       | 8.8%    | 149   | 1,392      | 10.7%   | 114   | 1,585      | 7.2%    |