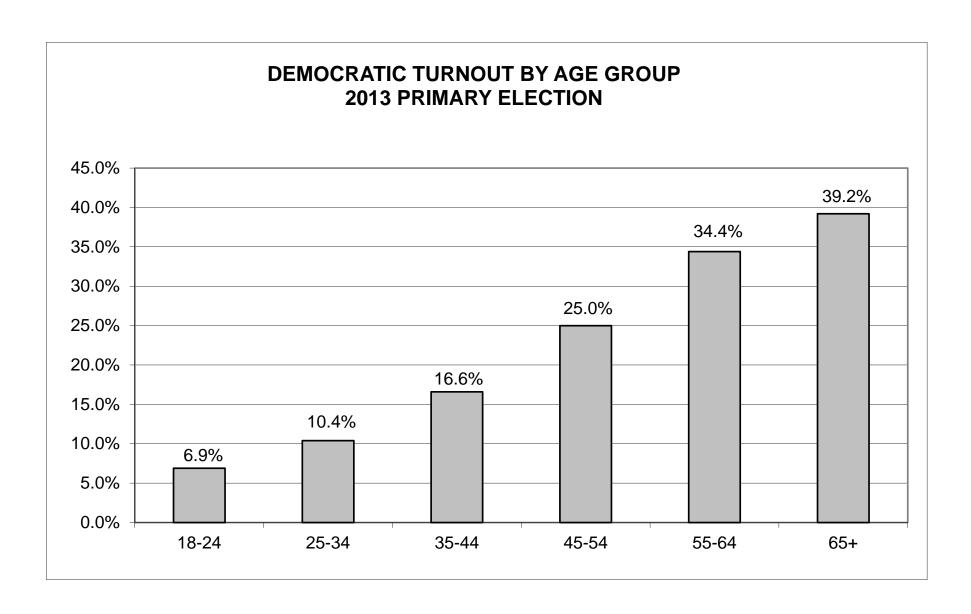

#### DEMOCRATIC LT/LD SUMMARY Part 1 of 2

| LEGISLATIVE         | NDOB  |            | 18-24   |       |            |         | 25-34 |            | 35-44   |       |            |         |
|---------------------|-------|------------|---------|-------|------------|---------|-------|------------|---------|-------|------------|---------|
| DISTRICT<br>OR TOWN | VOTED | REGISTERED | TURNOUT |
|                     | VOIED | REGISTERED | TORNOUT | VOTED | REGISTERED | TORNOUT | VOTED | REGISTERED | TURNOUT | VOTED | REGISTERED | TORNOUT |
| CITY                | 4     | _          | 20.00/  | 4     | 20         | 0.00/   | 2     | 00         | 4.00/   | 7     | 00         | 44.70/  |
| Leg. Dist. 07       | 1     | 5          |         | 1     | 28         | 3.6%    | 3     | 63         |         | /     | 60         | 11.7%   |
| Leg. Dist. 16       | 3     | 16         |         | 2     | 105        | 1.9%    | 23    | 234        | 9.8%    | 29    | 191        | 15.2%   |
| Leg. Dist. 21       | 14    |            |         | 72    |            | 7.5%    | 186   | 1,979      |         | 276   | 1,735      | 15.9%   |
| Leg. Dist. 22       | 12    | 25         | 48.0%   | 50    | 924        | 5.4%    | 147   | 1,593      | 9.2%    | 166   | 1,291      | 12.9%   |
| Leg. Dist. 23       | 17    | 34         | 50.0%   | 28    | 350        | 8.0%    | 127   | 1,484      | 8.6%    | 129   | 819        | 15.8%   |
| Leg. Dist. 24       | 9     | 20         | 45.0%   | 22    | 462        | 4.8%    | 124   | 1,097      | 11.3%   | 174   | 685        | 25.4%   |
| Leg. Dist. 25       | 24    |            |         | 80    |            | 8.4%    | 234   | 1,885      |         | 272   | 1,500      | 18.1%   |
| Leg. Dist. 26       | 9     | 26         | 34.6%   | 14    | 436        | 3.2%    | 103   | 1,010      | 10.2%   | 111   | 874        | 12.7%   |
| Leg. Dist. 27       | 21    | 44         |         | 118   | 1,164      | 10.1%   | 262   | 1,940      |         | 379   | 1,729      | 21.9%   |
| Leg. Dist. 28       | 3     |            |         | 37    |            |         | 106   | 1,240      |         | 158   | 1,069      | 14.8%   |
| Leg. Dist. 29       | 10    |            |         | 47    | 793        | 5.9%    | 115   | 1,255      |         | 149   | 1,168      | 12.8%   |
| CITY TOTAL:         | 123   | 295        | 41.7%   | 471   | 6,847      | 6.9%    | 1,430 | 13,780     | 10.4%   | 1,850 | 11,121     | 16.6%   |
| TOWNS               |       |            |         |       |            |         |       |            |         |       |            |         |
| Clarkson            | 0     | 0          | 0.0%    | 0     | 0          | 0.0%    | 0     | 0          | 0.0%    | 0     | 0          | 0.0%    |
| Greece              | 0     | 0          | 0.0%    | 0     | 0          | 0.0%    | 0     | 0          | 0.0%    | 0     | 0          | 0.0%    |
| Hamlin              | 0     | 0          | 0.0%    | 0     | 0          | 0.0%    | 0     | 0          | 0.0%    | 0     | 0          | 0.0%    |
| Henrietta           | 0     | 0          | 0.0%    | 0     | 0          | 0.0%    | 0     | 0          | 0.0%    | 0     | 0          | 0.0%    |
| Perinton            | Ō     | 0          | 0.0%    | 0     | 0          | 0.0%    | Ō     | 0          | 0.0%    | 0     | 0          | 0.0%    |
| TOWNS TOTAL:        | 0     | 0          | 0.0%    | 0     | 0          | 0.0%    | 0     | 0          | 0.0%    | 0     | 0          | 0.0%    |
| Grand Total:        | 123   | 295        | 41.7%   | 471   | 6,847      | 6.9%    | 1,430 | 13,780     | 10.4%   | 1,850 | 11,121     | 16.6%   |

#### DEMOCRATIC LT/LD SUMMARY Part 2 of 2

| LEGISLATIVE         | 45-54 |            |         |       | 55-64      |         | 65+   |            |         |  |
|---------------------|-------|------------|---------|-------|------------|---------|-------|------------|---------|--|
| DISTRICT            |       |            |         |       |            |         |       |            |         |  |
| OR TOWN             | VOTED | REGISTERED | TURNOUT | VOTED | REGISTERED | TURNOUT | VOTED | REGISTERED | TURNOUT |  |
| CITY                |       |            |         |       |            |         |       |            |         |  |
| Leg. Dist. 07       | 14    | 72         | 19.4%   | 43    | 124        | 34.7%   | 49    | 139        | 35.3%   |  |
| Leg. Dist. 16       | 54    | 206        | 26.2%   | 51    | 167        | 30.5%   | 56    | 161        | 34.8%   |  |
| Leg. Dist. 21       | 422   | 1,796      | 23.5%   | 522   | 1,505      | 34.7%   | 500   | 1,326      | 37.7%   |  |
| Leg. Dist. 22       | 317   | 1,554      | 20.4%   | 401   | 1,299      | 30.9%   | 416   | 1,259      | 33.0%   |  |
| Leg. Dist. 23       | 283   | 914        | 31.0%   | 475   | 1,061      | 44.8%   | 575   | 1,121      | 51.3%   |  |
| Leg. Dist. 24       | 244   | 697        | 35.0%   | 328   | 781        | 42.0%   | 290   | 637        | 45.5%   |  |
| Leg. Dist. 25       | 493   | 1,798      | 27.4%   | 536   | 1,532      | 35.0%   | 773   | 1,716      | 45.0%   |  |
| Leg. Dist. 26       | 183   | 927        | 19.7%   | 175   | 821        | 21.3%   | 205   | 739        | 27.7%   |  |
| Leg. Dist. 27       | 632   | 2,103      | 30.1%   | 675   | 1,658      | 40.7%   | 701   | 1,661      | 42.2%   |  |
| Leg. Dist. 28       | 222   | 1,152      | 19.3%   | 252   | 957        | 26.3%   | 210   |            | 32.5%   |  |
| Leg. Dist. 29       | 285   | 1,369      | 20.8%   | 385   | 1,254      | 30.7%   | 403   | 1,263      | 31.9%   |  |
| CITY TOTAL:         | 3,149 | 12,588     | 25.0%   | 3,843 | 11,159     | 34.4%   | 4,178 | 10,668     | 39.2%   |  |
| TOWNS               |       |            |         |       |            |         |       |            |         |  |
| Clarkson            | 0     | 0          | 0.0%    | 0     | 0          | 0.0%    | 0     | 0          | 0.0%    |  |
| Greece              | 0     | 0          | 0.0%    | 0     | 0          | 0.0%    | 0     | 0          | 0.0%    |  |
| Hamlin              | 0     | 0          | 0.0%    | 0     | 0          | 0.0%    | 0     | 0          | 0.0%    |  |
| Henrietta           | 0     | 0          | 0.0%    | 0     | 0          | 0.0%    | 0     | 0          | 0.0%    |  |
| Perinton            | 0     | 0          | 0.0%    | 0     | 0          | 0.0%    | 0     | 0          | 0.0%    |  |
| TOWNS TOTAL:        | 0     | 0          | 0.0%    | 0     | 0          | 0.0%    | 0     | 0          | 0.0%    |  |
| <b>Grand Total:</b> | 3.149 | 12.588     | 25.0%   | 3.843 | 11.159     | 34.4%   | 4.178 | 10.668     | 39.2%   |  |