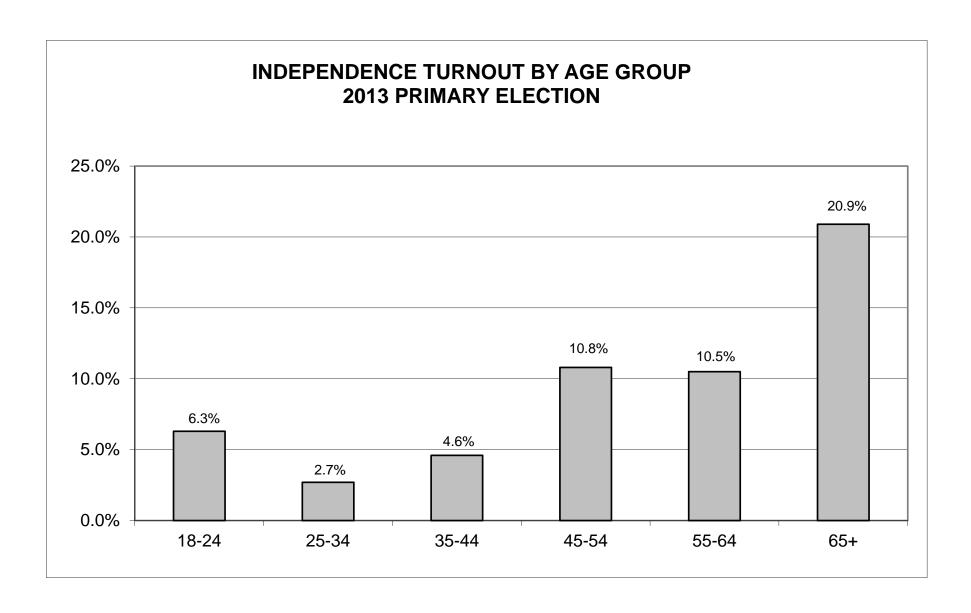

#### INDEPENDENCE LT/LD SUMMARY Part 1 of 2

| LEGISLATIVE         | NDOB  |            |         | 18-24 |            |         | 25-34 |            |          | 35-44 |            |         |
|---------------------|-------|------------|---------|-------|------------|---------|-------|------------|----------|-------|------------|---------|
| DISTRICT<br>OR TOWN | VOTED | REGISTERED | TURNOUT | VOTED | REGISTERED | TURNOUT | VOTED | REGISTERED | TURNOUT  | VOTED | REGISTERED | TURNOUT |
|                     | VOILD | REGISTERED | TORNOUT | VOILD | REGISTERED | TORNOCT | VOTED | REGISTERED | <u> </u> | VOILD | REGISTERED | TORNOUT |
| CITY                | _     | _          |         | _     |            |         |       | _          |          | _     | _          |         |
| Leg. Dist. 07       | 0     | 0          |         | 0     | 0          | 0.070   | 0     | 0          | 0.0%     | 0     | 0          | 0.0%    |
| Leg. Dist. 16       | 0     | 0          |         | 0     | 0          | 0.0%    | 0     | 0          | 0.0%     | 0     | 0          | 0.0%    |
| Leg. Dist. 21       | 0     | 0          | 0.0%    | 0     | 0          | 0.0%    | 0     | 0          | 0.0%     | 0     | 0          | 0.0%    |
| Leg. Dist. 22       | 0     | 0          | 0.0%    | 0     | 0          | 0.0%    | 0     | 0          | 0.0%     | 0     | 0          | 0.0%    |
| Leg. Dist. 23       | 0     | 0          | 0.0%    | 0     | 0          | 0.0%    | 0     | 0          | 0.0%     | 0     | 0          | 0.0%    |
| Leg. Dist. 24       | 0     | 0          | 0.0%    | 0     | 0          | 0.0%    | 0     | 0          | 0.0%     | 0     | 0          | 0.0%    |
| Leg. Dist. 25       | 0     | 0          | 0.0%    | 0     | 0          | 0.0%    | 0     | 0          | 0.0%     | 0     | 0          | 0.0%    |
| Leg. Dist. 26       | 0     | 0          | 0.0%    | 0     | 0          | 0.0%    | 0     | 0          | 0.0%     | 0     | 0          | 0.0%    |
| Leg. Dist. 27       | 0     | 0          | 0.0%    | 0     | 0          | 0.0%    | 0     | 0          | 0.0%     | 0     | 0          | 0.0%    |
| Leg. Dist. 28       | 0     | 0          | 0.0%    | 0     | 0          | 0.0%    | 0     | 0          | 0.0%     | 0     | 0          | 0.0%    |
| Leg. Dist. 29       | 0     | 0          | 0.0%    | 0     | 0          | 0.0%    | 0     | 0          | 0.0%     | 0     | 0          | 0.0%    |
| CITY TOTAL:         | 0     | 0          | 0.0%    | 0     | 0          | 0.0%    | 0     | 0          | 0.0%     | 0     | 0          | 0.0%    |
| TOWNS               |       |            |         |       |            |         |       |            |          |       |            |         |
| Clarkson            | 0     | 0          | 0.0%    | 0     | 0          | 0.0%    | 0     | 0          | 0.0%     | 0     | 0          | 0.0%    |
| Greece              | 0     | 0          | 0.0%    | 22    | 349        | 6.3%    | 17    | 641        | 2.7%     | 25    | 543        | 4.6%    |
| Hamlin              | 0     | 0          | 0.0%    | 0     | 0          | 0.0%    | 0     | 0          | 0.0%     | 0     | 0          | 0.0%    |
| Henrietta           | 0     | 0          | 0.0%    | 0     | 0          | 0.0%    | 0     | 0          | 0.0%     | 0     | 0          | 0.0%    |
| Perinton            | 0     | 0          | 0.0%    | 0     | 0          | 0.0%    | 0     | 0          | 0.0%     | 0     | 0          | 0.0%    |
| TOWNS TOTAL:        | 0     | 0          | 0.0%    | 22    | 349        | 6.3%    | 17    | 641        | 2.7%     | 25    | 543        | 4.6%    |
| Grand Total:        | 0     | 0          | 0.0%    | 22    | 349        | 6.3%    | 17    | 641        | 2.7%     | 25    | 543        | 4.6%    |

#### INDEPENDENCE LT/LD SUMMARY Part 2 of 2

| LEGISLATIVE   |       | 45-54      |         |       | 55-64      |         |       | 65+        |         |  |
|---------------|-------|------------|---------|-------|------------|---------|-------|------------|---------|--|
| DISTRICT      |       |            |         |       |            |         |       |            |         |  |
| OR TOWN       | VOTED | REGISTERED | TURNOUT | VOTED | REGISTERED | TURNOUT | VOTED | REGISTERED | TURNOUT |  |
| CITY          |       |            |         |       |            |         |       |            |         |  |
| Leg. Dist. 07 | 0     | 0          | 0.0%    | 0     | 0          | 0.0%    | 0     | 0          | 0.0%    |  |
| Leg. Dist. 16 | 0     | 0          | 0.0%    | 0     | 0          | 0.0%    | 0     | 0          | 0.0%    |  |
| Leg. Dist. 21 | 0     | 0          | 0.0%    | 0     | 0          | 0.0%    | 0     | 0          | 0.0%    |  |
| Leg. Dist. 22 | 0     | 0          | 0.0%    | 0     | 0          | 0.0%    | 0     | 0          | 0.0%    |  |
| Leg. Dist. 23 | 0     | 0          | 0.0%    | 0     | 0          | 0.0%    | 0     | 0          | 0.0%    |  |
| Leg. Dist. 24 | 0     | 0          | 0.0%    | 0     | 0          | 0.0%    | 0     | 0          | 0.0%    |  |
| Leg. Dist. 25 | 0     | 0          | 0.0%    | 0     | 0          | 0.0%    | 0     | 0          | 0.0%    |  |
| Leg. Dist. 26 | 0     | 0          | 0.0%    | 0     | 0          | 0.0%    | 0     | 0          | 0.0%    |  |
| Leg. Dist. 27 | 0     | 0          | 0.0%    | 0     | 0          | 0.0%    | 0     | 0          | 0.0%    |  |
| Leg. Dist. 28 | 0     | 0          | 0.0%    | 0     | 0          | 0.0%    | 0     | 0          | 0.0%    |  |
| Leg. Dist. 29 | 0     | 0          | 0.0%    | 0     | 0          | 0.0%    | 0     | 0          | 0.0%    |  |
| CITY TOTAL:   | 0     | 0          | 0.0%    | 0     | 0          | 0.0%    | 0     | 0          | 0.0%    |  |
| TOWNS         |       |            |         |       |            |         |       |            |         |  |
| Clarkson      | 0     | 0          | 0.0%    | 0     | 0          | 0.0%    | 0     | 0          | 0.0%    |  |
| Greece        | 61    | 566        |         | 46    | 437        |         | 92    | 441        |         |  |
| Hamlin        | 0     | 0          | 0.0%    | 0     | 0          | 0.0%    | 0     | 0          | 0.0%    |  |
| Henrietta     | 0     | 0          | 0.0%    | 0     | 0          | 0.0%    | 0     | 0          | 0.0%    |  |
| Perinton      | 0     | 0          | 0.0%    | 0     | 0          | 0.0%    | 0     | 0          | 0.0%    |  |
| TOWNS TOTAL:  | 61    | 566        |         | 46    | 437        | 10.5%   | 92    | 441        |         |  |
| Grand Total:  | 61    | 566        | 10.8%   | 46    | 437        | 10.5%   | 92    | 441        | 20.9%   |  |