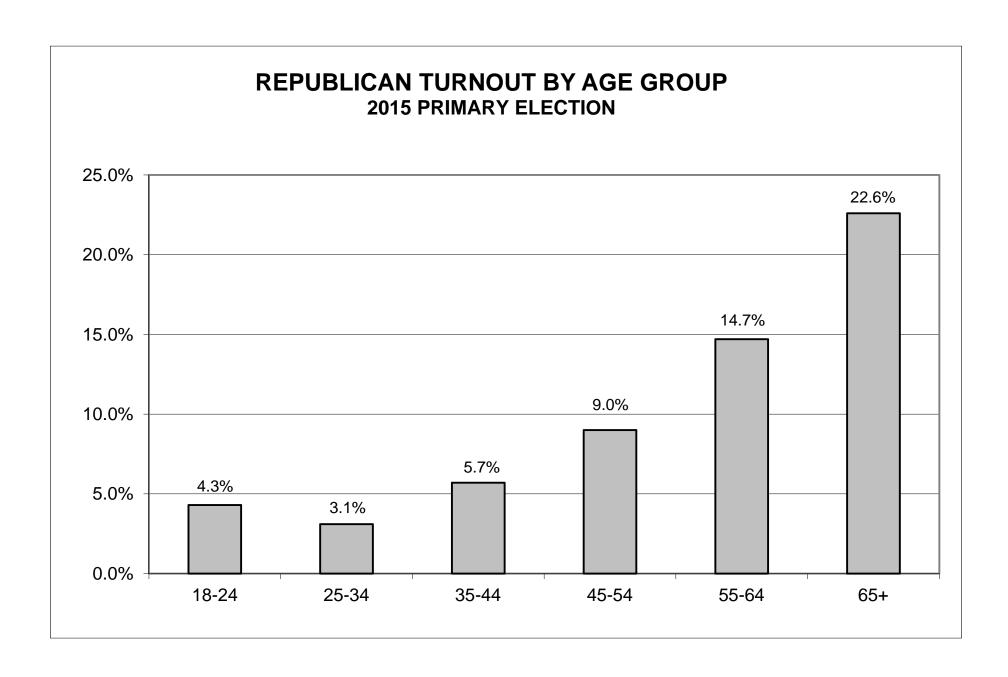

#### REPUBLICAN LT/LD SUMMARY Part 1 of 2

| LEGISLATIVE<br>DISTRICT | NDOB  |            |         | 18-24   |              |         |         | 25-34      |         | 35-44 |            |         |
|-------------------------|-------|------------|---------|---------|--------------|---------|---------|------------|---------|-------|------------|---------|
| OR TOWN                 | VOTED | REGISTERED | TURNOUT | VOTED R | REGISTERED ' | TURNOUT | VOTED 1 | REGISTERED | TURNOUT | VOTED | REGISTERED | TURNOUT |
| CITY                    |       |            |         |         |              | _       |         |            |         |       |            |         |
| Leg. Dist. 07           | 0     | 0          | 0.0%    | 0       | 0            | 0.0%    | 0       | 0          | 0.0%    | 0     | 0          | 0.0%    |
| Leg. Dist. 16           | 0     | 0          | 0.0%    | 0       | 0            | 0.0%    | 0       | 0          | 0.0%    | 0     | 0          | 0.0%    |
| Leg. Dist. 21           | 0     | 0          | 0.0%    | 0       | 0            | 0.0%    | 0       | 0          | 0.0%    | 0     | 0          | 0.0%    |
| Leg. Dist. 22           | 0     | 0          | 0.0%    | 0       | 0            | 0.0%    | 0       | 0          | 0.0%    | 0     | 0          | 0.0%    |
| Leg. Dist. 23           | 0     | 0          | 0.0%    | 0       | 0            | 0.0%    | 0       | 0          | 0.0%    | 0     | 0          | 0.0%    |
| Leg. Dist. 24           | 0     | 0          | 0.0%    | 0       | 0            | 0.0%    | 0       | 0          | 0.0%    | 0     | 0          | 0.0%    |
| Leg. Dist. 25           | 0     | 0          | 0.0%    | 0       | 0            | 0.0%    | 0       | 0          | 0.0%    | 0     | 0          | 0.0%    |
| Leg. Dist. 26           | 0     | 0          | 0.0%    | 0       | 0            | 0.0%    | 0       | 0          | 0.0%    | 0     | 0          | 0.0%    |
| Leg. Dist. 27           | 0     | 0          | 0.0%    | 0       | 0            | 0.0%    | 0       | 0          | 0.0%    | 0     | 0          | 0.0%    |
| Leg. Dist. 28           | 0     | 0          | 0.0%    | 0       | 0            | 0.0%    | 0       | 0          | 0.0%    | 0     | 0          | 0.0%    |
| Leg. Dist. 29           | 0     | 0          | 0.0%    | 0       | 0            | 0.0%    | 0       | 0          | 0.0%    | 0     | 0          | 0.0%    |
| CITY TOTAL:             | 0     | 0          | 0.0%    | 0       | 0            | 0.0%    | 0       | 0          | 0.0%    | 0     | 0          | 0.0%    |
| TOWNS                   |       |            |         |         |              |         |         |            |         |       |            |         |
| Brighton                | 0     | 0          | 0.0%    | 0       | 0            | 0.0%    | 0       | 0          | 0.0%    | 0     | 0          | 0.0%    |
| East Rochester          | 0     | 0          | 0.0%    | 0       | 0            | 0.0%    | 0       | 0          | 0.0%    | 0     | 0          | 0.0%    |
| Greece                  | 7     | 98         | 7.1%    | 3       | 155          | 1.9%    | 5       | 478        | 1.0%    | 19    | 533        | 3.6%    |
| Henrietta               | 7     | 30         | 23.3%   | 15      | 268          | 5.6%    | 33      | 742        | 4.4%    | 57    | 795        | 7.2%    |
| TOWNS TOTAL:            | 14    | 128        | 10.9%   | 18      | 423          | 4.3%    | 38      | 1,220      | 3.1%    | 76    | 1,328      | 5.7%    |
| GRAND TOTAL:            | 14    | 128        | 10.9%   | 18      | 423          | 4.3%    | 38      | 1,220      | 3.1%    | 76    | 1,328      | 5.7%    |

#### REPUBLICAN LT/LD SUMMARY Part 2 of 2

| LEGISLATIVE<br>DISTRICT |       | 45-54      |         |       | 55-64      |         |       | 65+        |         |
|-------------------------|-------|------------|---------|-------|------------|---------|-------|------------|---------|
| OR TOWN                 | VOTED | REGISTERED | TURNOUT | VOTED | REGISTERED | TURNOUT | VOTED | REGISTERED | TURNOUT |
| CITY                    |       |            |         |       |            |         |       |            |         |
| Leg. Dist. 07           | 0     | 0          | 0.0%    | 0     | 0          | 0.0%    | 0     | 0          | 0.0%    |
| Leg. Dist. 16           | 0     | 0          | 0.0%    | 0     | 0          | 0.0%    | 0     | 0          | 0.0%    |
| Leg. Dist. 21           | 0     | 0          | 0.0%    | 0     | 0          | 0.0%    | 0     | 0          | 0.0%    |
| Leg. Dist. 22           | 0     | 0          | 0.0%    | 0     | 0          | 0.0%    | 0     | 0          | 0.0%    |
| Leg. Dist. 23           | 0     | 0          | 0.0%    | 0     | 0          | 0.0%    | 0     | 0          | 0.0%    |
| Leg. Dist. 24           | 0     | 0          | 0.0%    | 0     | 0          | 0.0%    | 0     | 0          | 0.0%    |
| Leg. Dist. 25           | 0     | 0          | 0.0%    | 0     | 0          | 0.0%    | 0     | 0          | 0.0%    |
| Leg. Dist. 26           | 0     | 0          | 0.0%    | 0     | 0          | 0.0%    | 0     | 0          | 0.0%    |
| Leg. Dist. 27           | 0     | 0          | 0.0%    | 0     | 0          | 0.0%    | 0     | 0          | 0.0%    |
| Leg. Dist. 28           | 0     | 0          | 0.0%    | 0     | 0          | 0.0%    | 0     | 0          | 0.0%    |
| Leg. Dist. 29           | 0     | 0          | 0.0%    | 0     | 0          | 0.0%    | 0     | 0          | 0.0%    |
| CITY TOTAL:             | 0     | 0          | 0.0%    | 0     | 0          | 0.0%    | 0     | 0          | 0.0%    |
| TOWNS                   |       |            |         |       |            |         |       |            |         |
| Brighton                | 0     | 0          | 0.0%    | 0     | 0          | 0.0%    | 0     | 0          | 0.0%    |
| East Rochester          | 0     | 0          | 0.0%    | 0     | 0          | 0.0%    | 0     | 0          | 0.0%    |
| Greece                  | 55    | 837        | 6.6%    | 95    | 973        | 9.8%    | 276   | 1,783      | 15.5%   |
| Henrietta               | 144   | 1,380      | 10.4%   | 270   | 1,506      | 17.9%   | 616   | 2,157      | 28.6%   |
| TOWNS TOTAL:            | 199   | 2,217      | 9.0%    | 365   | 2,479      | 14.7%   | 892   | 3,940      | 22.6%   |
| GRAND TOTAL:            | 199   | 2,217      | 9.0%    | 365   | 2.479      | 14.7%   | 892   | 3.940      | 22.6%   |