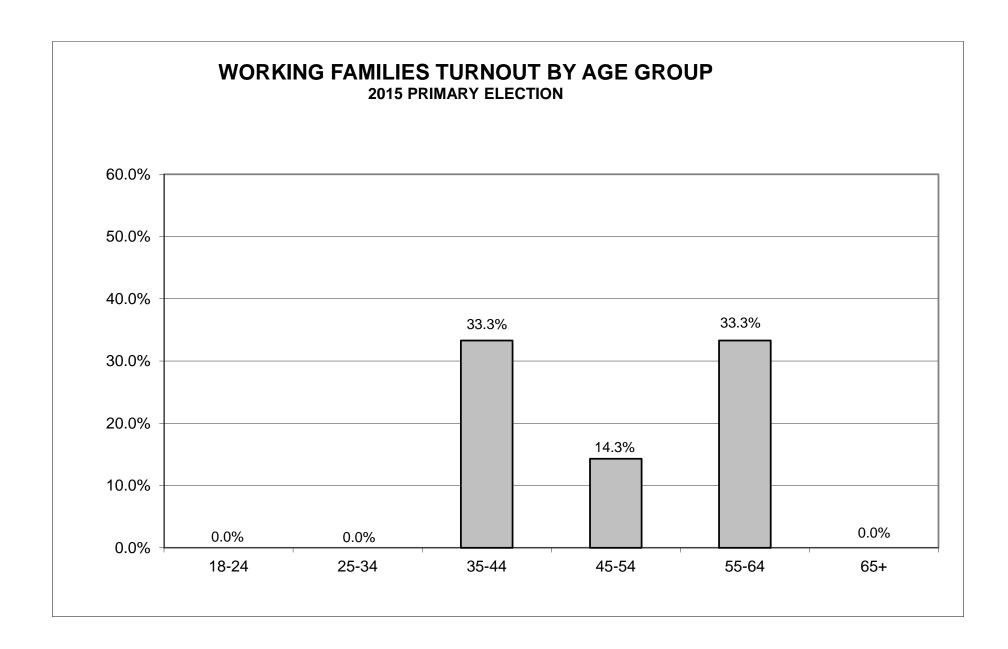

#### 2015 PRIMARY ELECTION WORKING FAMILIES TURNOUT BY AGE

#### LT/LD SUMMARY Part 1 of 2

| LEGISLATIVE<br>DISTRICT | NDOB      |             |        | 18-24                    |   |        |                          | 25-34 |       | 35-44                    |   |        |
|-------------------------|-----------|-------------|--------|--------------------------|---|--------|--------------------------|-------|-------|--------------------------|---|--------|
| OR TOWN                 | VOTED REC | SISTERED TU | JRNOUT | VOTED REGISTERED TURNOUT |   | JRNOUT | VOTED REGISTERED TURNOUT |       |       | VOTED REGISTERED TURNOUT |   |        |
| CITY                    |           |             | ,      |                          |   |        |                          |       |       |                          |   |        |
| Leg. Dist. 07           | 0         | 0           | 0.0%   | 0                        | 0 | 0.0%   | 0                        | 0     | 0.0 % | 0                        | 0 | 0.0 %  |
| Leg. Dist. 16           | 0         | 0           | 0.0%   | 0                        | 0 | 0.0%   | 0                        | 0     | 0.0 % | 0                        | 0 | 0.0 %  |
| Leg. Dist. 21           | 0         | 0           | 0.0%   | 0                        | 0 | 0.0%   | 0                        | 0     | 0.0 % | 0                        | 0 | 0.0 %  |
| Leg. Dist. 22           | 0         | 0           | 0.0%   | 0                        | 0 | 0.0%   | 0                        | 0     | 0.0 % | 0                        | 0 | 0.0 %  |
| Leg. Dist. 23           | 0         | 0           | 0.0%   | 0                        | 0 | 0.0%   | 0                        | 0     | 0.0 % | 0                        | 0 | 0.0 %  |
| Leg. Dist. 24           | 0         | 0           | 0.0%   | 0                        | 0 | 0.0%   | 0                        | 0     | 0.0 % | 0                        | 0 | 0.0 %  |
| Leg. Dist. 25           | 0         | 0           | 0.0%   | 0                        | 0 | 0.0%   | 0                        | 0     | 0.0 % | 0                        | 0 | 0.0 %  |
| Leg. Dist. 26           | 0         | 0           | 0.0%   | 0                        | 0 | 0.0%   | 0                        | 0     | 0.0 % | 0                        | 0 | 0.0 %  |
| Leg. Dist. 27           | 0         | 0           | 0.0%   | 0                        | 0 | 0.0%   | 0                        | 0     | 0.0 % | 0                        | 0 | 0.0 %  |
| Leg. Dist. 28           | 0         | 0           | 0.0%   | 0                        | 0 | 0.0%   | 0                        | 0     | 0.0 % | 0                        | 0 | 0.0 %  |
| Leg. Dist. 29           | 0         | 0           | 0.0%   | 0                        | 0 | 0.0%   | 0                        | 0     | 0.0 % | 0                        | 0 | 0.0 %  |
| CITY TOTAL:             | 0         | 0           | 0.0%   | 0                        | 0 | 0.0%   | 0                        | 0     | 0.0 % | 0                        | 0 | 0.0 %  |
| TOWNS                   |           |             |        |                          |   |        |                          |       |       |                          |   |        |
| Brighton                | 0         | 0           | 0.0%   | 0                        | 0 | 0.0%   | 0                        | 0     | 0.0 % | 0                        | 0 | 0.0 %  |
| East Rochester          | 0         | 0           | 0.0%   | 0                        | 0 | 0.0%   | 0                        | 3     | 0.0 % | 1                        | 3 | 33.3 % |
| Greece                  | 0         | 0           | 0.0%   | 0                        | 0 | 0.0%   | 0                        | 0     | 0.0 % | 0                        | 0 | 0.0 %  |
| Henrietta               | 0         | 0           | 0.0%   | 0                        | 0 | 0.0%   | 0                        | 0     | 0.0 % | 0                        | 0 | 0.0 %  |
| TOWNS TOTAL             | : 0       | 0           | 0.0%   | 0                        | 0 | 0.0%   | 0                        | 3     | 0.0 % | 1                        | 3 | 33.3 % |
| GRAND TOTAL:            | 0         | 0           | 0.0%   | 0                        | 0 | 0.0%   | 0                        | 3     | 0.0 % | 1                        | 3 | 33.3 % |

# 2015 PRIMARY ELECTION WORKING FAMILIES TURNOUT BY AGE

#### LT/LD SUMMARY Part 2 of 2

| LEGISLATIVE<br>DISTRICT |       | 45-54      |         |       | 55-64      |         | 65+   |            |         |  |
|-------------------------|-------|------------|---------|-------|------------|---------|-------|------------|---------|--|
| OR TOWN                 | VOTED | REGISTERED | TURNOUT | VOTED | REGISTERED | TURNOUT | VOTED | REGISTERED | TURNOUT |  |
| CITY                    |       |            |         |       |            |         |       |            |         |  |
| Leg. Dist. 07           | 0     | 0          | 0.0 %   | 0     | 0          | 0.0%    | 0     | 0          | 0.0%    |  |
| Leg. Dist. 16           | 0     | 0          | 0.0 %   | 0     | 0          | 0.0%    | 0     | 0          | 0.0%    |  |
| Leg. Dist. 21           | 0     | 0          | 0.0 %   | 0     | 0          | 0.0%    | 0     | 0          | 0.0%    |  |
| Leg. Dist. 22           | 0     | 0          | 0.0 %   | 0     | 0          | 0.0%    | 0     | 0          | 0.0%    |  |
| Leg. Dist. 23           | 0     | 0          | 0.0 %   | 0     | 0          | 0.0%    | 0     | 0          | 0.0%    |  |
| Leg. Dist. 24           | 0     | 0          | 0.0 %   | 0     | 0          | 0.0%    | 0     | 0          | 0.0%    |  |
| Leg. Dist. 25           | 0     | 0          | 0.0 %   | 0     | 0          | 0.0%    | 0     | 0          | 0.0%    |  |
| Leg. Dist. 26           | 0     | 0          | 0.0 %   | 0     | 0          | 0.0%    | 0     | 0          | 0.0%    |  |
| Leg. Dist. 27           | 0     | 0          | 0.0 %   | 0     | 0          | 0.0%    | 0     | 0          | 0.0%    |  |
| Leg. Dist. 28           | 0     | 0          | 0.0 %   | 0     | 0          | 0.0%    | 0     | 0          | 0.0%    |  |
| Leg. Dist. 29           | 0     | 0          | 0.0 %   | 0     | 0          | 0.0%    | 0     | 0          | 0.0%    |  |
| CITY TOTAL:             | 0     | 0          | 0.0 %   | 0     | 0          | 0.0%    | 0     | 0          | 0.0%    |  |
| TOWNS                   |       |            |         |       |            |         |       |            |         |  |
| Brighton                | 0     | 0          | 0.0 %   | 0     | 0          | 0.0%    | 0     | 0          | 0.0%    |  |
| East Rochester          | 1     | 7          | 14.3 %  | 1     | 3          | 33.3%   | 0     | 0          | 0.0%    |  |
| Greece                  | 0     | 0          | 0.0 %   | 0     | 0          | 0.0%    | 0     | 0          | 0.0%    |  |
| Henrietta               | 0     | 0          | 0.0 %   | 0     | 0          | 0.0%    | 0     | 0          | 0.0%    |  |
| TOWNS TOTAL:            | 1     | 7          | 14.3 %  | 1     | 3          | 33.3%   | 0     | 0          | 0.0%    |  |
| GRAND TOTAL:            | 1     | 7          | 14.3 %  | 1     | 3          | 33.3%   | 0     | 0          | 0.0%    |  |