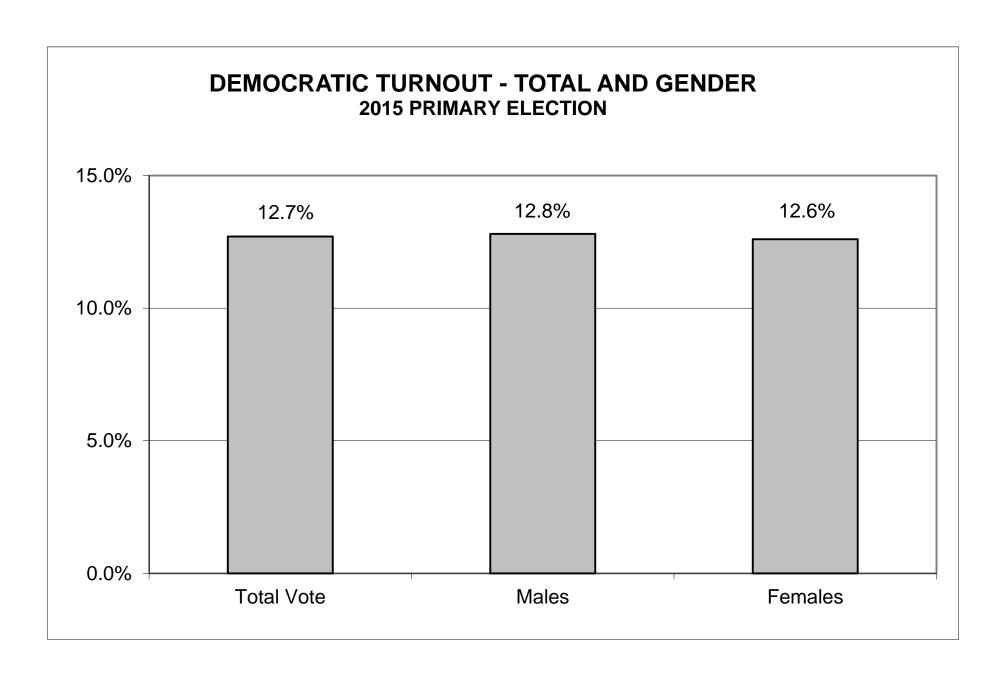

#### 2015 PRIMARY ELECTION DEMOCRATIC TURNOUT BY GENDER

| LEGISLATIVE<br>DISTRICT | TOTAL VOTERS |            |         |       | MALES      |         | FEMALES |            |         |  |
|-------------------------|--------------|------------|---------|-------|------------|---------|---------|------------|---------|--|
| OR TOWN                 | VOTED        | REGISTERED | TURNOUT | VOTED | REGISTERED | TURNOUT | VOTED   | REGISTERED | TURNOUT |  |
| CITY                    |              |            |         |       |            |         |         |            |         |  |
| Leg. Dist. 07           | 93           | 478        | 19.5%   | 39    | 179        | 21.8%   | 54      | 299        | 18.1%   |  |
| Leg. Dist. 16           | 0            | 5          | 0.0%    | 0     | 1          | 0.0%    | 0       | 4          | 0.0%    |  |
| Leg. Dist. 21           | 1,028        | 7,365      | 14.0%   | 397   | 2,904      | 13.7%   | 631     | 4,461      | 14.1%   |  |
| Leg. Dist. 22           | 540          | 7,706      | 7.0%    | 221   | 3,085      | 7.2%    | 319     | 4,621      | 6.9%    |  |
| Leg. Dist. 23           | 1,423        | 5,632      | 25.3%   | 677   | 2,496      | 27.1%   | 746     | 3,136      | 23.8%   |  |
| Leg. Dist. 24           | 735          | 3,960      | 18.6%   | 303   | 1,669      | 18.2%   | 432     | 2,291      | 18.9%   |  |
| Leg. Dist. 25           | 953          | 8,328      | 11.4%   | 386   | 3,426      | 11.3%   | 567     | 4,902      | 11.6%   |  |
| Leg. Dist. 26           | 503          | 3,800      | 13.2%   | 199   | 1,391      | 14.3%   | 304     | 2,409      | 12.6%   |  |
| Leg. Dist. 27           | 916          | 9,207      | 9.9%    | 333   | 3,571      | 9.3%    | 583     | 5,636      | 10.3%   |  |
| Leg. Dist. 28           | 700          | 6,138      | 11.4%   | 279   | 2,366      | 11.8%   | 421     | 3,772      | 11.2%   |  |
| Leg. Dist. 29           | 668          | 7,672      | 8.7%    | 237   | 2,962      | 8.0%    | 431     | 4,710      | 9.2%    |  |
| CITY TOTAL:             | 7,559        | 60,291     | 12.5%   | 3,071 | 24,050     | 12.8%   | 4,488   | 36,241     | 12.4%   |  |
| TOWNS                   |              |            |         |       |            |         |         |            |         |  |
| Brighton                | 188          | 997        | 18.9%   | 62    | 359        | 17.3%   | 126     | 638        | 19.7%   |  |
| East Rochester          | 164          | 1,204      | 13.6%   | 58    | 489        | 11.9%   | 106     | 715        | 14.8%   |  |
| Greece                  | 0            | 0          | 0.0%    | 0     | 0          | 0.0%    | 0       | 0          | 0.0%    |  |
| Henrietta               | 0            | 0          | 0.0%    | 0     | 0          | 0.0%    | 0       | 0          | 0.0%    |  |
| TOWNS TOTAL:            | 352          | 2,201      | 16.0%   | 120   | 848        | 14.2%   | 232     | 1,353      | 17.1%   |  |
| Grand Total:            | 7,911        | 62,492     | 12.7%   | 3,191 | 24,898     | 12.8%   | 4,720   | 37,594     | 12.6%   |  |