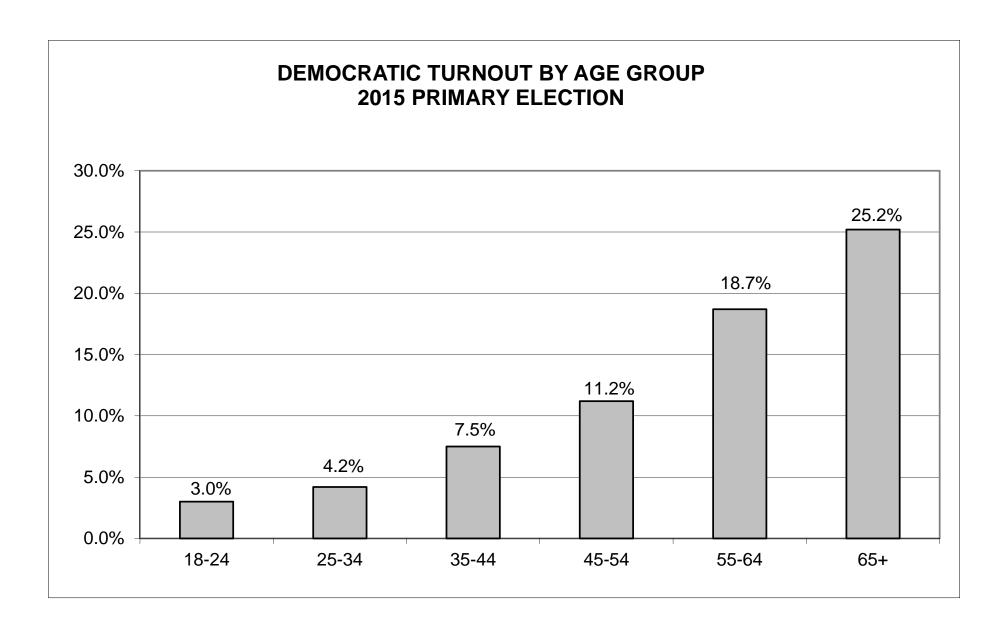

#### DEMOCRATIC LT/LD SUMMARY Part 1 of 2

| LEGISLATIVE<br>DISTRICT | NDOB  |            |         |       | 18-24      |         |       | 25-34      |         | 35-44 |            |         |  |
|-------------------------|-------|------------|---------|-------|------------|---------|-------|------------|---------|-------|------------|---------|--|
| OR TOWN                 | VOTED | REGISTERED | TURNOUT |  |
| CITY                    |       |            |         |       |            |         |       |            |         |       |            |         |  |
| Leg. Dist. 07           | 0     | Δ          | 0.0%    | 0     | 20         | 0.0%    | 1     | 68         | 1.5%    | 5     | 59         | 8.5%    |  |
| Leg. Dist. 16           | 0     | 1          | 0.0%    | 0     | 0          | 0.0%    | 0     | 0          | 0.0%    | 0     | 0          | 0.0%    |  |
| Leg. Dist. 21           | 7     | 33         |         | 19    | •          | 3.7%    | 67    | 1,504      |         | 123   | 1,324      |         |  |
| Leg. Dist. 22           | 8     | 23         |         | 14    |            | 2.3%    | 34    |            |         | 46    |            |         |  |
| Leg. Dist. 23           | 8     | 25         |         | 19    |            | 7.1%    | 90    |            |         | 120   | 817        | 14.7%   |  |
| Leg. Dist. 24           | 3     | 17         |         | 12    | 274        | 4.4%    | 63    |            | 6.7%    | 72    | 613        | 11.7%   |  |
| Leg. Dist. 25           | 10    | 39         | 25.6%   | 20    | 551        | 3.6%    | 64    |            | 3.8%    | 72    | 1,247      | 5.8%    |  |
| Leg. Dist. 26           | 1     | 9          |         | 5     | 244        | 2.0%    | 49    |            | 6.5%    | 52    | 660        | 7.9%    |  |
| Leg. Dist. 27           | 10    | 32         | 31.3%   | 17    | 704        | 2.4%    | 59    | 1,803      | 3.3%    | 103   | 1,446      | 7.1%    |  |
| Leg. Dist. 28           | 0     | 11         | 0.0%    | 12    | 544        | 2.2%    | 43    | 1,294      | 3.3%    | 83    | 1,156      | 7.2%    |  |
| Leg. Dist. 29           | 4     | 26         | 15.4%   | 10    | 615        | 1.6%    | 37    | 1,400      | 2.6%    | 57    | 1,228      | 4.6%    |  |
| CITY TOTAL:             | 51    | 220        | 23.2%   | 128   | 4,340      | 2.9%    | 507   | 12,240     | 4.1%    | 733   | 9,822      | 7.5%    |  |
| TOWNS                   |       |            |         |       |            |         |       |            |         |       |            |         |  |
| Brighton                | 3     | 9          | 33.3%   | 1     | 43         | 2.3%    | 7     | 141        | 5.0%    | 6     | 145        | 4.1%    |  |
| East Rochester          | 3     | 19         | 15.8%   | 6     | 72         | 8.3%    | 15    | 216        | 6.9%    | 23    | 205        | 11.2%   |  |
| Greece                  | 0     | 0          | 0.0%    | 0     | 0          | 0.0%    | 0     | 0          | 0.0%    | 0     | 0          | 0.0%    |  |
| Henrietta               | 0     | 0          | 0.0%    | 0     | 0          | 0.0%    | 0     | 0          | 0.0%    | 0     | 0          | 0.0%    |  |
| TOWNS TOTAL:            | 6     | 28         | 21.4%   | 7     | 115        | 6.1%    | 22    | 357        | 6.2%    | 29    | 350        | 8.3%    |  |
| <b>Grand Total:</b>     | 57    | 248        | 23.0%   | 135   | 4.455      | 3.0%    | 529   | 12.597     | 4.2%    | 762   | 10.172     | 7.5%    |  |

#### DEMOCRATIC LT/LD SUMMARY Part 2 of 2

| LEGISLATIVE<br>DISTRICT | 45-54 |            |         |       | 55-64      |         |       | 65+        |         |  |  |
|-------------------------|-------|------------|---------|-------|------------|---------|-------|------------|---------|--|--|
| OR TOWN                 | VOTED | REGISTERED | TURNOUT | VOTED | REGISTERED | TURNOUT | VOTED | REGISTERED | TURNOUT |  |  |
| CITY                    |       |            |         |       |            |         |       |            |         |  |  |
| Leg. Dist. 07           | 13    | 65         | 20.0%   | 30    | 118        | 25.4%   | 44    | 144        | 30.6%   |  |  |
| Leg. Dist. 16           | 0     | 0          | 0.0%    | 0     | 0          | 0.0%    | 0     | 4          | 0.0%    |  |  |
| Leg. Dist. 21           | 184   | 1,410      | 13.0%   | 280   | 1,318      | 21.2%   | 348   | 1,263      | 27.6%   |  |  |
| Leg. Dist. 22           | 98    | 1,484      | 6.6%    | 153   | 1,389      | 11.0%   | 187   | 1,380      | 13.6%   |  |  |
| Leg. Dist. 23           | 205   | 910        | 22.5%   | 356   | 1,061      | 33.6%   | 625   | 1,300      | 48.1%   |  |  |
| Leg. Dist. 24           | 149   | 647        | 23.0%   | 217   | 790        | 27.5%   | 219   | 684        | 32.0%   |  |  |
| Leg. Dist. 25           | 153   | 1,585      | 9.7%    | 240   | 1,500      | 16.0%   | 394   | 1,725      | 22.8%   |  |  |
| Leg. Dist. 26           | 87    | 736        | 11.8%   | 140   | 747        | 18.7%   | 169   | 651        | 26.0%   |  |  |
| Leg. Dist. 27           | 150   | 1,887      | 7.9%    | 241   | 1,639      | 14.7%   | 336   | 1,696      | 19.8%   |  |  |
| Leg. Dist. 28           | 138   | 1,218      | 11.3%   | 224   | 1,125      | 19.9%   | 200   | 790        | 25.3%   |  |  |
| Leg. Dist. 29           | 107   | 1,474      | 7.3%    | 192   | 1,438      | 13.4%   | 261   | 1,491      | 17.5%   |  |  |
| CITY TOTAL:             | 1,284 | 11,416     | 11.2%   | 2,073 | 11,125     | 18.6%   | 2,783 | 11,128     | 25.0%   |  |  |
| TOWNS                   |       |            |         |       |            |         |       |            |         |  |  |
| Brighton                | 12    | 147        | 8.2%    | 40    | 196        | 20.4%   | 119   | 316        | 37.7%   |  |  |
| East Rochester          | 21    | 194        | 10.8%   | 43    | 235        | 18.3%   | 53    | 263        | 20.2%   |  |  |
| Greece                  | 0     | 0          | 0.0%    | 0     | 0          | 0.0%    | 0     | 0          | 0.0%    |  |  |
| Henrietta               | 0     | 0          | 0.0%    | 0     | 0          | 0.0%    | 0     | 0          | 0.0%    |  |  |
| TOWNS TOTAL:            | 33    | 341        | 9.7%    | 83    | 431        | 19.3%   | 172   | 579        | 29.7%   |  |  |
| Grand Total:            | 1,317 | 11,757     | 11.2%   | 2,156 | 11,556     | 18.7%   | 2,955 | 11,707     | 25.2%   |  |  |