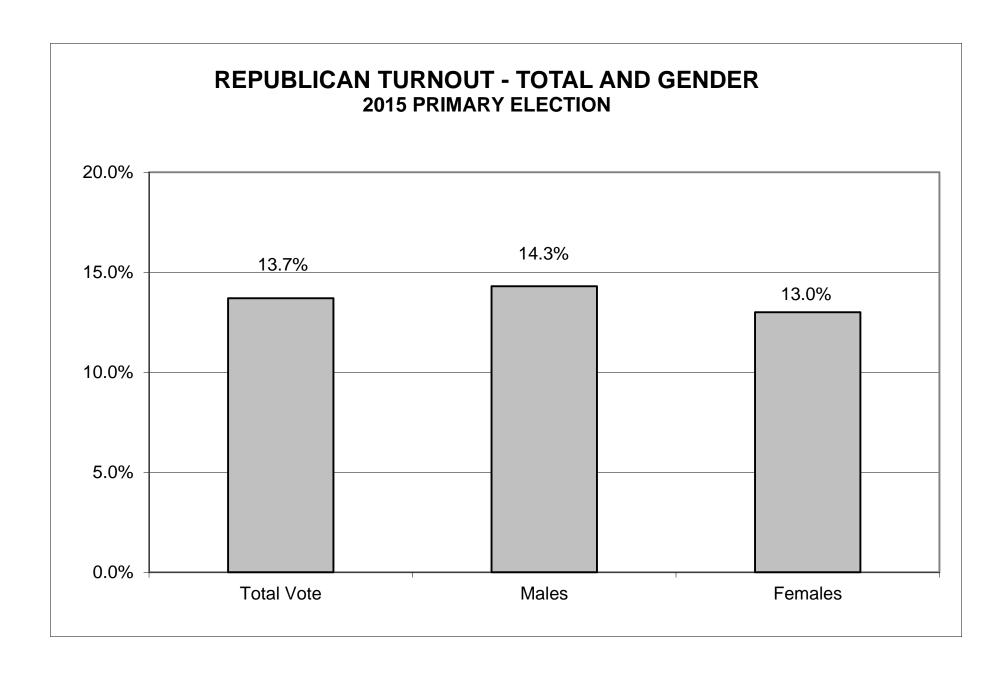

#### 2015 PRIMARY ELECTION REPUBLICAN TURNOUT BY GENDER

| LEGISLATIVE<br>DISTRICT |       | TOTAL VOTERS | S       |       | MALES      |         | FEMALES |            |         |  |
|-------------------------|-------|--------------|---------|-------|------------|---------|---------|------------|---------|--|
| OR TOWN                 | VOTED | REGISTERED   | TURNOUT | VOTED | REGISTERED | TURNOUT | VOTED   | REGISTERED | TURNOUT |  |
| CITY                    |       |              |         |       |            |         |         |            |         |  |
| Leg. Dist. 07           | 0     | 0            | 0.0%    | 0     | 0          | 0.0%    | 0       | 0          | 0.0%    |  |
| Leg. Dist. 16           | 0     | 0            | 0.0%    | 0     | 0          | 0.0%    | 0       | 0          | 0.0%    |  |
| Leg. Dist. 21           | 0     | 0            | 0.0%    | 0     | 0          | 0.0%    | 0       | 0          | 0.0%    |  |
| Leg. Dist. 22           | 0     | 0            | 0.0%    | 0     | 0          | 0.0%    | 0       | 0          | 0.0%    |  |
| Leg. Dist. 23           | 0     | 0            | 0.0%    | 0     | 0          | 0.0%    | 0       | 0          | 0.0%    |  |
| Leg. Dist. 24           | 0     | 0            | 0.0%    | 0     | 0          | 0.0%    | 0       | 0          | 0.0%    |  |
| Leg. Dist. 25           | 0     | 0            | 0.0%    | 0     | 0          | 0.0%    | 0       | 0          | 0.0%    |  |
| Leg. Dist. 26           | 0     | 0            | 0.0%    | 0     | 0          | 0.0%    | 0       | 0          | 0.0%    |  |
| Leg. Dist. 27           | 0     | 0            | 0.0%    | 0     | 0          | 0.0%    | 0       | 0          | 0.0%    |  |
| Leg. Dist. 28           | 0     | 0            | 0.0%    | 0     | 0          | 0.0%    | 0       | 0          | 0.0%    |  |
| Leg. Dist. 29           | 0     | 0            | 0.0%    | 0     | 0          | 0.0%    | 0       | 0          | 0.0%    |  |
| CITY TOTAL:             | 0     | 0            | 0.0%    | 0     | 0          | 0.0%    | 0       | 0          | 0.0%    |  |
| TOWNS                   |       |              |         |       |            |         |         |            |         |  |
| Brighton                | 0     | 0            | 0.0%    | 0     | 0          | 0.0%    | 0       | 0          | 0.0%    |  |
| East Rochester          | 0     | 0            | 0.0%    | 0     | 0          | 0.0%    | 0       | 0          | 0.0%    |  |
| Greece                  | 460   | 4,857        | 9.5%    | 244   | 2,346      | 10.4%   | 216     | 2,511      | 8.6%    |  |
| Henrietta               | 1,142 | 6,878        | 16.6%   | 597   | 3,535      | 16.9%   | 545     | 3,343      | 16.3%   |  |
| TOWNS TOTAL:            | 1,602 | 11,735       | 13.7%   | 841   | 5,881      | 14.3%   | 761     | 5,854      | 13.0%   |  |
| GRAND TOTAL:            | 1,602 | 11,735       | 13.7%   | 841   | 5,881      | 14.3%   | 761     | 5,854      | 13.0%   |  |