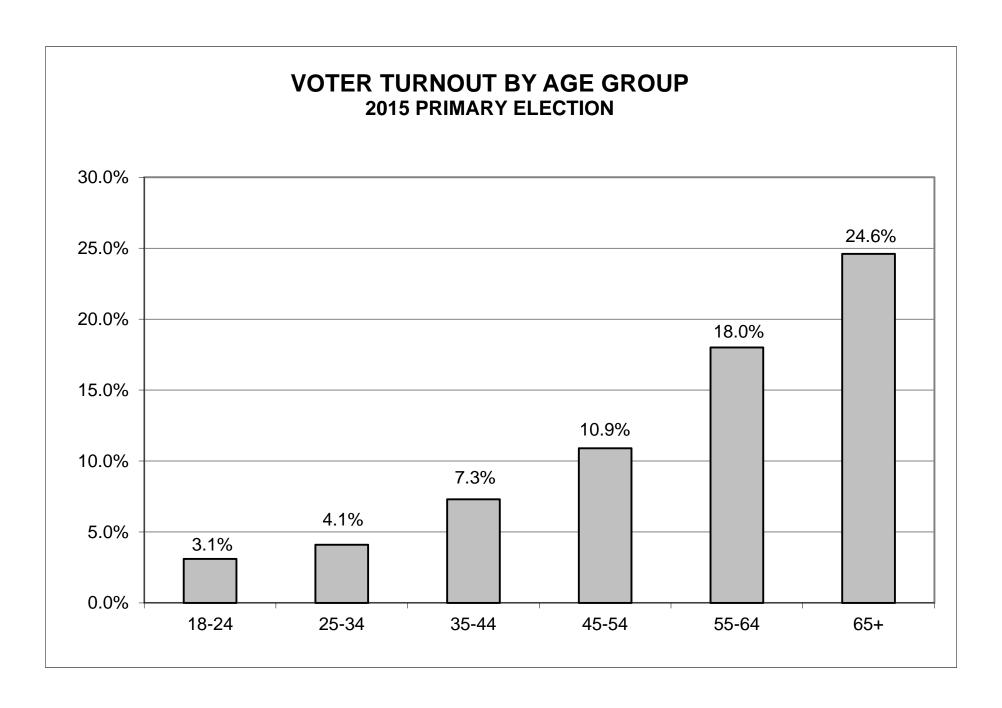

#### LT/LD SUMMARY Part 1 of 2

| LEGISLATIVE    |       | NDOB       | В        |       | 18-24      |         |       | 25-34       |         |       | 35-44      |         |  |
|----------------|-------|------------|----------|-------|------------|---------|-------|-------------|---------|-------|------------|---------|--|
| DISTRICT       | VOTED | DECIGEEDED | TUDNOLIT | WOTED | DECIGEEDED | TUDNOUT | WOTED | DECIGEREDED | TUDNOUT | WOTED | DECIGEEDED | TUDNOUT |  |
| OR TOWN        | VOTED | REGISTERED | TURNOUT  | VOTED | REGISTERED | TURNOUT | VOTED | REGISTERED  | TURNOUT | VOTED | REGISTERED | TURNOUT |  |
| CITY           |       |            |          |       |            |         |       |             |         |       |            |         |  |
| Leg. Dist. 07  | 0     | 4          | 0.0%     | 0     | 20         | 0.0%    | 1     | 68          | 1.5%    | 5     | 59         | 8.5%    |  |
| Leg. Dist. 16  | 0     | 1          | 0.0%     | 0     | 0          | 0.0%    | 0     | 0           | 0.0%    | 0     | 0          | 0.0%    |  |
| Leg. Dist. 21  | 7     | 33         | 21.2%    | 19    | 513        | 3.7%    | 67    | 1,504       | 4.5%    | 123   | 1,324      | 9.3%    |  |
| Leg. Dist. 22  | 8     | 23         | 34.8%    | 14    | 608        | 2.3%    | 34    |             | 2.2%    | 46    | 1,272      | 3.6%    |  |
| Leg. Dist. 23  | 8     | 25         | 32.0%    | 19    | 267        | 7.1%    | 90    | 1,252       | 7.2%    | 120   | 817        | 14.7%   |  |
| Leg. Dist. 24  | 3     | 17         | 17.6%    | 12    | 274        | 4.4%    | 63    | 935         | 6.7%    | 72    | 613        | 11.7%   |  |
| Leg. Dist. 25  | 10    | 39         | 25.6%    | 20    | 551        | 3.6%    | 64    | 1,681       | 3.8%    | 72    | 1,247      | 5.8%    |  |
| Leg. Dist. 26  | 1     | 9          | 11.1%    | 5     | 244        | 2.0%    | 49    | 753         | 6.5%    | 52    | 660        | 7.9%    |  |
| Leg. Dist. 27  | 10    | 32         | 31.3%    | 17    | 704        | 2.4%    | 59    | 1,803       | 3.3%    | 103   | 1,446      | 7.1%    |  |
| Leg. Dist. 28  | 0     | 11         | 0.0%     | 12    | 544        | 2.2%    | 43    | 1,294       | 3.3%    | 83    | 1,156      | 7.2%    |  |
| Leg. Dist. 29  | 4     | 26         | 15.4%    | 10    | 615        | 1.6%    | 37    | 1,400       | 2.6%    | 57    | 1,228      | 4.6%    |  |
| CITY TOTAL:    | 51    | 220        | 23.2%    | 128   | 4,340      | 2.9%    | 507   | 12,240      | 4.1%    | 733   | 9,822      | 7.5%    |  |
| TOWNS          |       |            |          |       |            |         |       |             |         |       |            |         |  |
| Brighton       | 3     | 9          | 33.3%    | 1     | 43         | 2.3%    | 7     | 141         | 5.0%    | 6     | 145        | 4.1%    |  |
| East Rochester | 3     | 19         | 15.8%    | 6     | 94         | 6.4%    | 20    | 274         | 7.3%    | 31    | 248        | 12.5%   |  |
| Greece         | 7     | 98         | 7.1%     | 3     | 155        | 1.9%    | 5     | 478         | 1.0%    | 19    | 533        | 3.6%    |  |
| Henrietta      | 7     | 30         | 23.3%    | 15    | 268        | 5.6%    | 33    | 742         | 4.4%    | 57    | 795        | 7.2%    |  |
| TOWNS TOTAL:   | 20    | 156        | 12.8%    | 25    | 560        | 4.5%    | 65    | 1,635       | 4.0%    | 113   | 1,721      | 6.6%    |  |
| Grand Total:   | 71    | 376        | 18.9%    | 153   | 4,900      | 3.1%    | 572   | 13,875      | 4.1%    | 846   | 11,543     | 7.3%    |  |

#### LT/LD SUMMARY Part 2 of 2

| LEGISLATIVE    |       | 45-54      |         |       | 55-64      |         |          | 65+        |         |
|----------------|-------|------------|---------|-------|------------|---------|----------|------------|---------|
| DISTRICT       |       |            |         |       |            |         | -        |            |         |
| OR TOWN        | VOTED | REGISTERED | TURNOUT | VOTED | REGISTERED | TURNOUT | VOTED    | REGISTERED | TURNOUT |
| CITY           |       |            |         |       |            |         | <u> </u> |            |         |
| Leg. Dist. 07  | 13    | 65         | 20.0%   | 30    | 118        | 25.4%   | 44       | 144        | 30.6%   |
| Leg. Dist. 16  | 0     | 0          | 0.0%    | 0     | 0          | 0.0%    | 0        | 4          | 0.0%    |
| Leg. Dist. 21  | 184   | 1,410      | 13.0%   | 280   | 1,318      | 21.2%   | 348      | 1,263      | 27.6%   |
| Leg. Dist. 22  | 98    | 1,484      | 6.6%    | 153   | 1,389      | 11.0%   | 187      | 1,380      | 13.6%   |
| Leg. Dist. 23  | 205   | 910        | 22.5%   | 356   | 1,061      | 33.6%   | 625      | 1,300      | 48.1%   |
| Leg. Dist. 24  | 149   | 647        | 23.0%   | 217   | 790        | 27.5%   | 219      | 684        | 32.0%   |
| Leg. Dist. 25  | 153   | 1,585      | 9.7%    | 240   | 1,500      | 16.0%   | 394      | 1,725      | 22.8%   |
| Leg. Dist. 26  | 87    | 736        | 11.8%   | 140   | 747        | 18.7%   | 169      | 651        | 26.0%   |
| Leg. Dist. 27  | 150   | 1,887      | 7.9%    | 241   | 1,639      | 14.7%   | 336      | 1,696      | 19.8%   |
| Leg. Dist. 28  | 138   | 1,218      | 11.3%   | 224   | 1,125      | 19.9%   | 200      | 790        | 25.3%   |
| Leg. Dist. 29  | 107   | 1,474      | 7.3%    | 192   | 1,438      | 13.4%   | 261      | 1,491      | 17.5%   |
| CITY TOTAL:    | 1,284 | 11,416     | 11.2%   | 2,073 | 11,125     | 18.6%   | 2,783    | 11,128     | 25.0%   |
| TOWNS          |       |            |         |       |            |         |          |            |         |
| Brighton       | 12    | 147        | 8.2%    | 40    | 196        | 20.4%   | 119      | 316        | 37.7%   |
| East Rochester | 31    | 252        | 12.3%   | 52    | 276        | 18.8%   | 59       | 298        | 19.8%   |
| Greece         | 55    | 837        | 6.6%    | 95    | 973        | 9.8%    | 276      | 1,783      | 15.5%   |
| Henrietta      | 144   | 1,380      | 10.4%   | 270   | 1,506      | 17.9%   | 616      | 2,157      | 28.6%   |
| TOWNS TOTAL:   | 242   | 2,616      | 9.3%    | 457   | 2,951      | 15.5%   | 1,070    | 4,554      | 23.5%   |
| Grand Total:   | 1,526 | 14,032     | 10.9%   | 2,530 | 14,076     | 18.0%   | 3,853    | 15,682     | 24.6%   |