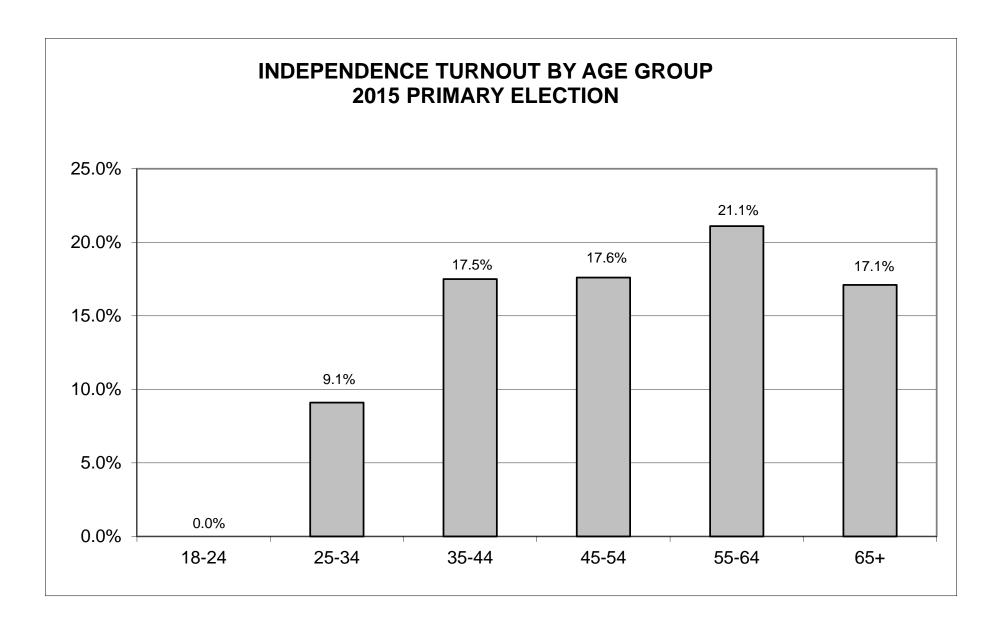

#### INDEPENDENCE LT/LD SUMMARY Part 1 of 2

| LEGISLATIVE         | NDOB  |            |         | 18-24 |            |             |       | 25-34      |         | 35-44 |            |         |
|---------------------|-------|------------|---------|-------|------------|-------------|-------|------------|---------|-------|------------|---------|
| DISTRICT<br>OR TOWN | VOTED | REGISTERED | TURNOUT | VOTED | REGISTERED | TURNOUT     | VOTED | REGISTERED | TURNOUT | VOTED | REGISTERED | TURNOUT |
| CITY                |       |            |         |       |            | <del></del> |       |            |         |       | -          |         |
| Leg. Dist. 07       | 0     | 0          | 0.0%    | 0     | C          | 0.0%        | 0     | 0          | 0.0%    | 0     | 0          | 0.0%    |
| Leg. Dist. 16       | 0     | 0          | 0.0%    | 0     | C          | 0.0%        | 0     | 0          | 0.0%    | 0     | 0          | 0.0%    |
| Leg. Dist. 21       | 0     | 0          | 0.0%    | 0     | C          | 0.0%        | 0     | 0          | 0.0%    | 0     | 0          | 0.0%    |
| Leg. Dist. 22       | 0     | 0          | 0.0%    | 0     | C          | 0.0%        | 0     | 0          | 0.0%    | 0     | 0          | 0.0%    |
| Leg. Dist. 23       | 0     | 0          | 0.0%    | 0     | C          | 0.0%        | 0     | 0          | 0.0%    | 0     | 0          | 0.0%    |
| Leg. Dist. 24       | 0     | 0          | 0.0%    | 0     | C          | 0.0%        | 0     | 0          | 0.0%    | 0     | 0          | 0.0%    |
| Leg. Dist. 25       | 0     | 0          | 0.0%    | 0     | C          | 0.0%        | 0     | 0          | 0.0%    | 0     | 0          | 0.0%    |
| Leg. Dist. 26       | 0     | 0          | 0.0%    | 0     | C          | 0.0%        | 0     | 0          | 0.0%    | 0     | 0          | 0.0%    |
| Leg. Dist. 27       | 0     | 0          | 0.0%    | 0     | C          | 0.0%        | 0     | 0          | 0.0%    | 0     | 0          | 0.0%    |
| Leg. Dist. 28       | 0     | 0          | 0.0%    | 0     | C          | 0.0%        | 0     | 0          | 0.0%    | 0     | 0          | 0.0%    |
| Leg. Dist. 29       | 0     | 0          | 0.0%    | 0     | C          | 0.0%        | 0     | 0          | 0.0%    | 0     | 0          | 0.0%    |
| CITY TOTAL:         | 0     | 0          | 0.0%    | 0     | C          | 0.0%        | 0     | 0          | 0.0%    | 0     | 0          | 0.0%    |
| TOWNS               |       |            |         |       |            |             |       |            |         |       |            |         |
| Brighton            | 0     | 0          | 0.0%    | 0     | C          | 0.0%        | 0     | 0          | 0.0%    | 0     | 0          | 0.0%    |
| East Rochester      | 0     | 0          | 0.0%    | 0     | 22         | 0.0%        | 5     | 55         | 9.1%    | 7     | 40         | 17.5%   |
| Greece              | 0     | 0          | 0.0%    | 0     | C          | 0.0%        | 0     | 0          | 0.0%    | 0     | 0          | 0.0%    |
| Henrietta           | 0     | 0          | 0.0%    | 0     | C          | 0.0%        | 0     | 0          | 0.0%    | 0     | 0          | 0.0%    |
| TOWNS TOTAL:        | 0     | 0          | 0.0%    | 0     | 22         | 0.0%        | 5     | 55         | 9.1%    | 7     | 40         | 17.5%   |
| Grand Total:        | 0     | 0          | 0.0%    | 0     | 22         | 0.0%        | 5     | 55         | 9.1%    | 7     | 40         | 17.5%   |

#### INDEPENDENCE LT/LD SUMMARY Part 2 of 2

| LEGISLATIVE    |       | 45-54      |         |       | 55-64      |         |       | 65+        |         |  |  |
|----------------|-------|------------|---------|-------|------------|---------|-------|------------|---------|--|--|
| DISTRICT       |       |            |         |       |            |         |       |            |         |  |  |
| OR TOWN        | VOTED | REGISTERED | TURNOUT | VOTED | REGISTERED | TURNOUT | VOTED | REGISTERED | TURNOUT |  |  |
| CITY           | ·     |            |         |       |            |         |       |            |         |  |  |
| Leg. Dist. 07  | 0     | 0          | 0.0%    | 0     | 0          | 0.0%    | 0     | 0          | 0.0%    |  |  |
| Leg. Dist. 16  | 0     | 0          | 0.0%    | 0     | 0          | 0.0%    | 0     | 0          | 0.0%    |  |  |
| Leg. Dist. 21  | 0     | 0          | 0.0%    | 0     | 0          | 0.0%    | 0     | 0          | 0.0%    |  |  |
| Leg. Dist. 22  | 0     | 0          | 0.0%    | 0     | 0          | 0.0%    | 0     | 0          | 0.0%    |  |  |
| Leg. Dist. 23  | 0     | 0          | 0.0%    | 0     | 0          | 0.0%    | 0     | 0          | 0.0%    |  |  |
| Leg. Dist. 24  | 0     | 0          | 0.0%    | 0     | 0          | 0.0%    | 0     | 0          | 0.0%    |  |  |
| Leg. Dist. 25  | 0     | 0          | 0.0%    | 0     | 0          | 0.0%    | 0     | 0          | 0.0%    |  |  |
| Leg. Dist. 26  | 0     | 0          | 0.0%    | 0     | 0          | 0.0%    | 0     | 0          | 0.0%    |  |  |
| Leg. Dist. 27  | 0     | 0          | 0.0%    | 0     | 0          | 0.0%    | 0     | 0          | 0.0%    |  |  |
| Leg. Dist. 28  | 0     | 0          | 0.0%    | 0     | 0          | 0.0%    | 0     | 0          | 0.0%    |  |  |
| Leg. Dist. 29  | 0     | 0          | 0.0%    | 0     | 0          | 0.0%    | 0     | 0          | 0.0%    |  |  |
| CITY TOTAL:    | 0     | 0          | 0.0%    | 0     | 0          | 0.0%    | 0     | 0          | 0.0%    |  |  |
| TOWNS          |       |            |         |       |            |         |       |            |         |  |  |
| Brighton       | 0     | 0          | 0.0%    | 0     | 0          | 0.0%    | 0     | 0          | 0.0%    |  |  |
| East Rochester | 9     | 51         | 17.6%   | 8     | 38         | 21.1%   | 6     | 35         |         |  |  |
| Greece         | 0     | 0          | 0.0%    | 0     | 0          | 0.0%    | 0     | 0          | 0.0%    |  |  |
| Henrietta      | 0     | 0          | 0.0%    | 0     | 0          | 0.0%    | 0     | 0          | 0.0%    |  |  |
| TOWNS TOTAL:   | 9     | 51         | 17.6%   | 8     | 38         | 21.1%   | 6     | 35         | 17.1%   |  |  |
| Grand Total:   | 9     | 51         | 17.6%   | 8     | 38         | 21.1%   | 6     | 35         | 17.1%   |  |  |