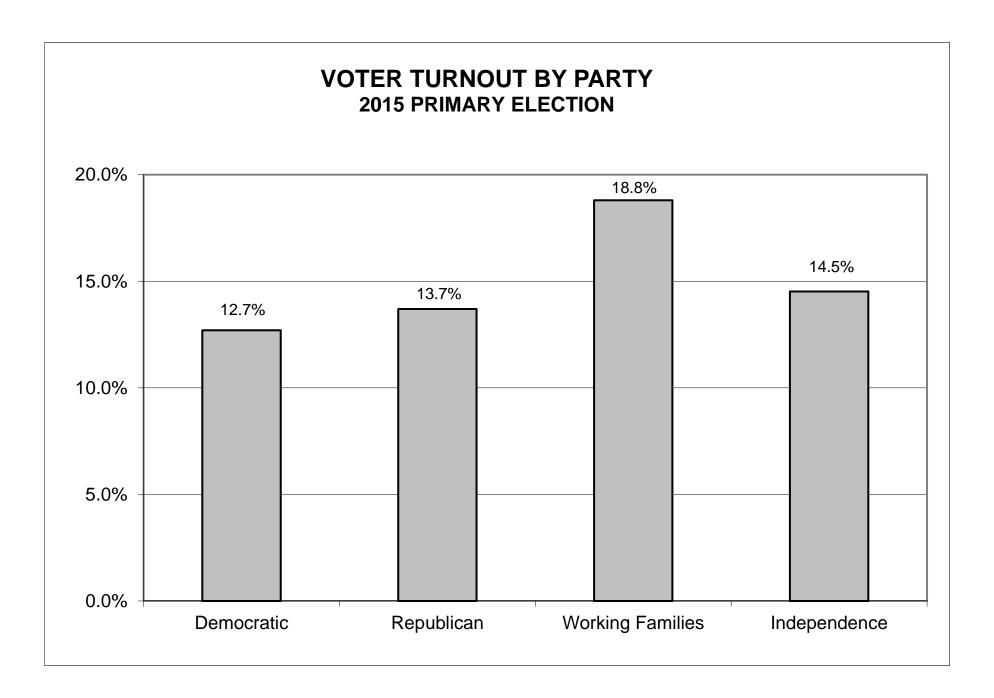

| LEGISLATIVE<br>DISTRICT |           | DEMOCRA?    | Γ         | REPUBLICAN               |        |           | WORK      | ING FAMILI | ES       | INDEPENDENCE |           |          |  |
|-------------------------|-----------|-------------|-----------|--------------------------|--------|-----------|-----------|------------|----------|--------------|-----------|----------|--|
| OR TOWN                 | VOTED RI  | EGISTERED   |           | VOTED REGISTERED TURNOUT |        | VOTED REG | ISTERED T | URNOUT     | VOTED RE | EGISTERED    | TURNOUT   |          |  |
| CITY                    | , 0122 It | SOID TEITED | 101111001 | <u> </u>                 |        | 0141001   | <u> </u>  | 1012122    | 0101001  | voies in     | COLOTERED | 10101001 |  |
| Leg. Dist. 07           | 93        | 478         | 19.5%     | 0                        | 0      | 0.0%      | 0         | 0          | 0.0%     | 0            | 0         | 0.0%     |  |
| Leg. Dist. 16           | 0         | 5           | 0.0%      | 0                        | 0      | 0.0%      | 0         | 0          | 0.0%     | 0            | 0         | 0.0%     |  |
| Leg. Dist. 21           | 1,028     | 7,365       | 14.0%     | 0                        | 0      | 0.0%      | 0         | 0          | 0.0%     | 0            | 0         | 0.0%     |  |
| Leg. Dist. 22           | 540       | 7,706       | 7.0%      | 0                        | 0      | 0.0%      | 0         | 0          | 0.0%     | 0            | 0         | 0.0%     |  |
| Leg. Dist. 23           | 1,423     | 5,632       | 25.3%     | 0                        | 0      | 0.0%      | 0         | 0          | 0.0%     | 0            | 0         | 0.0%     |  |
| Leg. Dist. 24           | 735       | 3,960       | 18.6%     | 0                        | 0      | 0.0%      | 0         | 0          | 0.0%     | 0            | 0         | 0.0%     |  |
| Leg. Dist. 25           | 953       | 8,328       | 11.4%     | 0                        | 0      | 0.0%      | 0         | 0          | 0.0%     | 0            | 0         | 0.0%     |  |
| Leg. Dist. 26           | 503       | 3,800       | 13.2%     | 0                        | 0      | 0.0%      | 0         | 0          | 0.0%     | 0            | 0         | 0.0%     |  |
| Leg. Dist. 27           | 916       | 9,207       | 9.9%      | 0                        | 0      | 0.0%      | 0         | 0          | 0.0%     | 0            | 0         | 0.0%     |  |
| Leg. Dist. 28           | 700       | 6,138       | 11.4%     | 0                        | 0      | 0.0%      | 0         | 0          | 0.0%     | 0            | 0         | 0.0%     |  |
| Leg. Dist. 29           | 668       | 7,672       | 8.7%      | 0                        | 0      | 0.0%      | 0         | 0          | 0.0%     | 0            | 0         | 0.0%     |  |
| TOTAL:                  | 7,559     | 60,291      | 12.5%     | 0                        | 0      | 0.0%      | 0         | 0          | 0.0%     | 0            | 0         | 0.0%     |  |
| TOWNS                   |           |             |           |                          |        |           |           |            |          |              |           |          |  |
| Brighton                | 188       | 997         | 18.9%     | 0                        | 0      | 0.0%      | 0         | 0          | 0.0%     | 0            | 0         | 0.0%     |  |
| East Rochester          | 164       | 1,204       | 13.6%     | 0                        | 0      | 0.0%      | 3         | 16         | 18.8%    | 35           | 241       | 14.5%    |  |
| Greece                  | 0         | 0           | 0.0%      | 460                      | 4,857  | 9.5%      | 0         | 0          | 0.0%     | 0            | 0         | 0.0%     |  |
| Henrietta               | 0         | 0           | 0.0%      | 1,142                    | 6,878  | 16.6%     | 0         | 0          | 0.0%     | 0            | 0         | 0.0%     |  |
| TOTAL:                  | 352       | 2,201       | 16.0%     | 1,602                    | 11,735 | 13.7%     | 3         | 16         | 18.8%    | 35           | 241       | 14.5%    |  |
| GRAND TOTAL:            | 7,911     | 62,492      | 12.7%     | 1,602                    | 11,735 | 13.7%     | 3         | 16         | 18.8%    | 35           | 241       | 14.5%    |  |