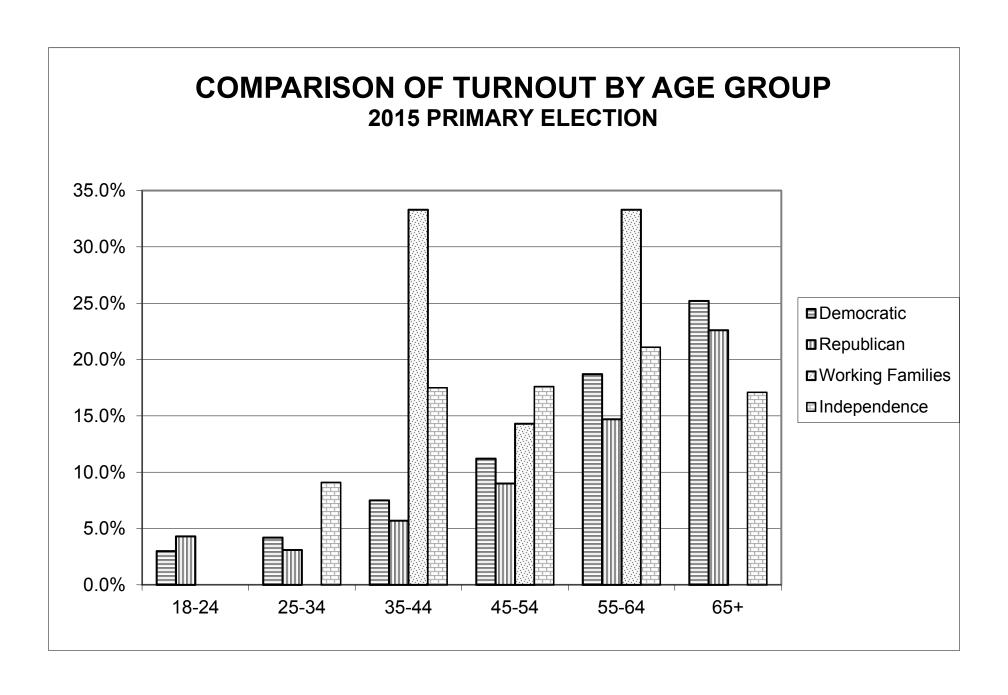

#### LT/LD SUMMARY Part 1 of 2

| LEGISLATIVE    |       | NDOB       | В        |       | 18-24      |         |       | 25-34       |         |       | 35-44      |         |  |
|----------------|-------|------------|----------|-------|------------|---------|-------|-------------|---------|-------|------------|---------|--|
| DISTRICT       | VOTED | DECIGEEDED | TUDNOLIT | WOTED | DECIGEEDED | TUDNOUT | WOTED | DECIGEREDED | TUDNOUT | WOTED | DECIGEEDED | TUDNOUT |  |
| OR TOWN        | VOTED | REGISTERED | TURNOUT  | VOTED | REGISTERED | TURNOUT | VOTED | REGISTERED  | TURNOUT | VOTED | REGISTERED | TURNOUT |  |
| CITY           |       |            |          |       |            |         |       |             |         |       |            |         |  |
| Leg. Dist. 07  | 0     | 4          | 0.0%     | 0     | 20         | 0.0%    | 1     | 68          | 1.5%    | 5     | 59         | 8.5%    |  |
| Leg. Dist. 16  | 0     | 1          | 0.0%     | 0     | 0          | 0.0%    | 0     | 0           | 0.0%    | 0     | 0          | 0.0%    |  |
| Leg. Dist. 21  | 7     | 33         | 21.2%    | 19    | 513        | 3.7%    | 67    | 1,504       | 4.5%    | 123   | 1,324      | 9.3%    |  |
| Leg. Dist. 22  | 8     | 23         | 34.8%    | 14    | 608        | 2.3%    | 34    |             | 2.2%    | 46    | 1,272      | 3.6%    |  |
| Leg. Dist. 23  | 8     | 25         | 32.0%    | 19    | 267        | 7.1%    | 90    | 1,252       | 7.2%    | 120   | 817        | 14.7%   |  |
| Leg. Dist. 24  | 3     | 17         | 17.6%    | 12    | 274        | 4.4%    | 63    | 935         | 6.7%    | 72    | 613        | 11.7%   |  |
| Leg. Dist. 25  | 10    | 39         | 25.6%    | 20    | 551        | 3.6%    | 64    | 1,681       | 3.8%    | 72    | 1,247      | 5.8%    |  |
| Leg. Dist. 26  | 1     | 9          | 11.1%    | 5     | 244        | 2.0%    | 49    | 753         | 6.5%    | 52    | 660        | 7.9%    |  |
| Leg. Dist. 27  | 10    | 32         | 31.3%    | 17    | 704        | 2.4%    | 59    | 1,803       | 3.3%    | 103   | 1,446      | 7.1%    |  |
| Leg. Dist. 28  | 0     | 11         | 0.0%     | 12    | 544        | 2.2%    | 43    | 1,294       | 3.3%    | 83    | 1,156      | 7.2%    |  |
| Leg. Dist. 29  | 4     | 26         | 15.4%    | 10    | 615        | 1.6%    | 37    | 1,400       | 2.6%    | 57    | 1,228      | 4.6%    |  |
| CITY TOTAL:    | 51    | 220        | 23.2%    | 128   | 4,340      | 2.9%    | 507   | 12,240      | 4.1%    | 733   | 9,822      | 7.5%    |  |
| TOWNS          |       |            |          |       |            |         |       |             |         |       |            |         |  |
| Brighton       | 3     | 9          | 33.3%    | 1     | 43         | 2.3%    | 7     | 141         | 5.0%    | 6     | 145        | 4.1%    |  |
| East Rochester | 3     | 19         | 15.8%    | 6     | 94         | 6.4%    | 20    | 274         | 7.3%    | 31    | 248        | 12.5%   |  |
| Greece         | 7     | 98         | 7.1%     | 3     | 155        | 1.9%    | 5     | 478         | 1.0%    | 19    | 533        | 3.6%    |  |
| Henrietta      | 7     | 30         | 23.3%    | 15    | 268        | 5.6%    | 33    | 742         | 4.4%    | 57    | 795        | 7.2%    |  |
| TOWNS TOTAL:   | 20    | 156        | 12.8%    | 25    | 560        | 4.5%    | 65    | 1,635       | 4.0%    | 113   | 1,721      | 6.6%    |  |
| Grand Total:   | 71    | 376        | 18.9%    | 153   | 4,900      | 3.1%    | 572   | 13,875      | 4.1%    | 846   | 11,543     | 7.3%    |  |

#### LT/LD SUMMARY Part 2 of 2

| LEGISLATIVE    |       | 45-54      |         |       | 55-64      |         |          | 65+        |         |
|----------------|-------|------------|---------|-------|------------|---------|----------|------------|---------|
| DISTRICT       |       |            |         |       |            |         | -        |            |         |
| OR TOWN        | VOTED | REGISTERED | TURNOUT | VOTED | REGISTERED | TURNOUT | VOTED    | REGISTERED | TURNOUT |
| CITY           |       |            |         |       |            |         | <u> </u> |            |         |
| Leg. Dist. 07  | 13    | 65         | 20.0%   | 30    | 118        | 25.4%   | 44       | 144        | 30.6%   |
| Leg. Dist. 16  | 0     | 0          | 0.0%    | 0     | 0          | 0.0%    | 0        | 4          | 0.0%    |
| Leg. Dist. 21  | 184   | 1,410      | 13.0%   | 280   | 1,318      | 21.2%   | 348      | 1,263      | 27.6%   |
| Leg. Dist. 22  | 98    | 1,484      | 6.6%    | 153   | 1,389      | 11.0%   | 187      | 1,380      | 13.6%   |
| Leg. Dist. 23  | 205   | 910        | 22.5%   | 356   | 1,061      | 33.6%   | 625      | 1,300      | 48.1%   |
| Leg. Dist. 24  | 149   | 647        | 23.0%   | 217   | 790        | 27.5%   | 219      | 684        | 32.0%   |
| Leg. Dist. 25  | 153   | 1,585      | 9.7%    | 240   | 1,500      | 16.0%   | 394      | 1,725      | 22.8%   |
| Leg. Dist. 26  | 87    | 736        | 11.8%   | 140   | 747        | 18.7%   | 169      | 651        | 26.0%   |
| Leg. Dist. 27  | 150   | 1,887      | 7.9%    | 241   | 1,639      | 14.7%   | 336      | 1,696      | 19.8%   |
| Leg. Dist. 28  | 138   | 1,218      | 11.3%   | 224   | 1,125      | 19.9%   | 200      | 790        | 25.3%   |
| Leg. Dist. 29  | 107   | 1,474      | 7.3%    | 192   | 1,438      | 13.4%   | 261      | 1,491      | 17.5%   |
| CITY TOTAL:    | 1,284 | 11,416     | 11.2%   | 2,073 | 11,125     | 18.6%   | 2,783    | 11,128     | 25.0%   |
| TOWNS          |       |            |         |       |            |         |          |            |         |
| Brighton       | 12    | 147        | 8.2%    | 40    | 196        | 20.4%   | 119      | 316        | 37.7%   |
| East Rochester | 31    | 252        | 12.3%   | 52    | 276        | 18.8%   | 59       | 298        | 19.8%   |
| Greece         | 55    | 837        | 6.6%    | 95    | 973        | 9.8%    | 276      | 1,783      | 15.5%   |
| Henrietta      | 144   | 1,380      | 10.4%   | 270   | 1,506      | 17.9%   | 616      | 2,157      | 28.6%   |
| TOWNS TOTAL:   | 242   | 2,616      | 9.3%    | 457   | 2,951      | 15.5%   | 1,070    | 4,554      | 23.5%   |
| Grand Total:   | 1,526 | 14,032     | 10.9%   | 2,530 | 14,076     | 18.0%   | 3,853    | 15,682     | 24.6%   |