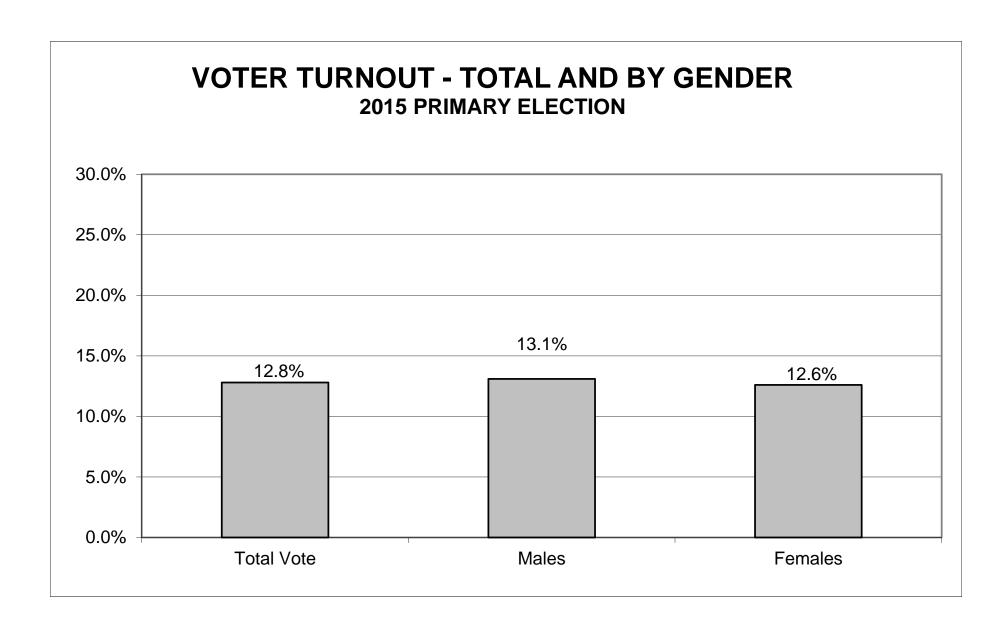

| LEGISLATIVE<br>DISTRICT |       | TOTAL VOTER | as      |       | MALES      |         |       | FEMALES    |         |  |  |
|-------------------------|-------|-------------|---------|-------|------------|---------|-------|------------|---------|--|--|
| OR TOWN                 | VOTED | REGISTERED  | TURNOUT | VOTED | REGISTERED | TURNOUT | VOTED | REGISTERED | TURNOUT |  |  |
| CITY                    |       |             |         |       |            |         |       |            |         |  |  |
| Leg. Dist. 07           | 93    | 478         | 19.5%   | 39    | 179        | 21.8%   | 54    | 299        | 18.1%   |  |  |
| Leg. Dist. 16           | 0     | 5           | 0.0%    | 0     | 1          | 0.0%    | 0     | 4          | 0.0%    |  |  |
| Leg. Dist. 21           | 1,028 | 7,365       | 14.0%   | 397   | 2,904      | 13.7%   | 631   | 4,461      | 14.1%   |  |  |
| Leg. Dist. 22           | 540   | 7,706       | 7.0%    | 221   | 3,085      | 7.2%    | 319   | 4,621      | 6.9%    |  |  |
| Leg. Dist. 23           | 1,423 | 5,632       | 25.3%   | 677   | 2,496      | 27.1%   | 746   | 3,136      | 23.8%   |  |  |
| Leg. Dist. 24           | 735   | 3,960       | 18.6%   | 303   | 1,669      | 18.2%   | 432   | 2,291      | 18.9%   |  |  |
| Leg. Dist. 25           | 953   | 8,328       | 11.4%   | 386   | 3,426      | 11.3%   | 567   | 4,902      | 11.6%   |  |  |
| Leg. Dist. 26           | 503   | 3,800       | 13.2%   | 199   | 1,391      | 14.3%   | 304   | 2,409      | 12.6%   |  |  |
| Leg. Dist. 27           | 916   | 9,207       | 9.9%    | 333   | 3,571      | 9.3%    | 583   | 5,636      | 10.3%   |  |  |
| Leg. Dist. 28           | 700   | 6,138       | 11.4%   | 279   | 2,366      | 11.8%   | 421   | 3,772      | 11.2%   |  |  |
| Leg. Dist. 29           | 668   | 7,672       | 8.7%    | 237   | 2,962      | 8.0%    | 431   | 4,710      | 9.2%    |  |  |
| CITY TOTAL:             | 7,559 | 60,291      | 12.5%   | 3,071 | 24,050     | 12.8%   | 4,488 | 36,241     | 12.4%   |  |  |
| TOWNS                   |       |             |         |       |            |         |       |            |         |  |  |
| Brighton                | 188   | 997         | 18.9%   | 62    | 359        | 17.3%   | 126   | 638        | 19.7%   |  |  |
| East Rochester          | 202   | 1,461       | 13.8%   | 74    | 616        | 12.0%   | 128   | 845        | 15.1%   |  |  |
| Greece                  | 460   | 4,857       | 9.5%    | 244   | 2,346      | 10.4%   | 216   | 2,511      | 8.6%    |  |  |
| Henrietta               | 1,142 | 6,878       | 16.6%   | 597   | 3,535      | 16.9%   | 545   | 3,343      | 16.3%   |  |  |
| TOWNS TOTAL:            | 1,992 | 14,193      | 14.0%   | 977   | 6,856      | 14.3%   | 1,015 | 7,337      | 13.8%   |  |  |
| Grand Total:            | 9,551 | 74,484      | 12.8%   | 4,048 | 30,906     | 13.1%   | 5,503 | 43,578     | 12.6%   |  |  |