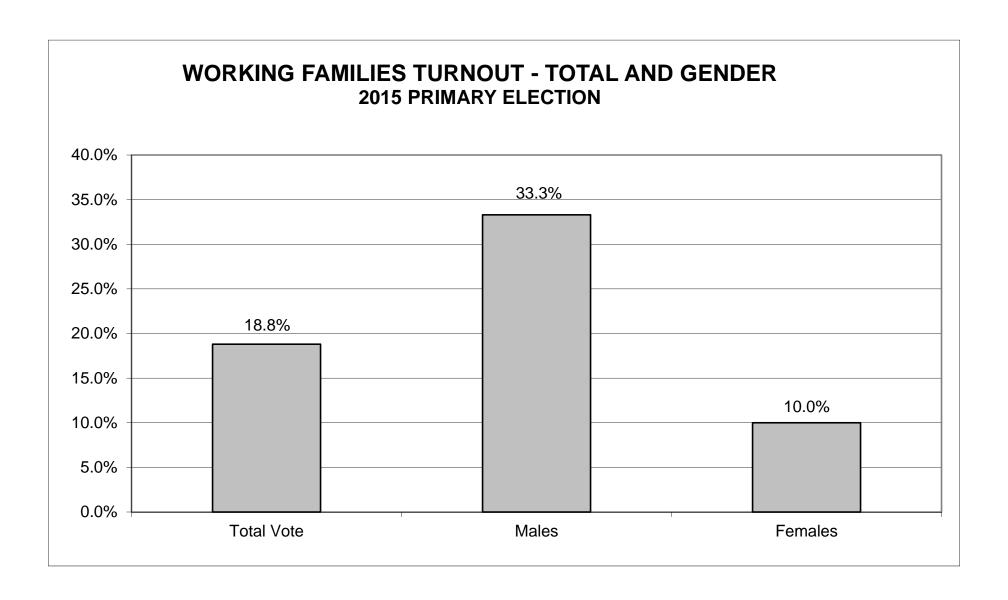

#### 2015 PRIMARY ELECTION WORKING FAMILIES TURNOUT BY GENDER

| LEGISLATIVE<br>DISTRICT |       | TOTAL VOTER | S       |       | MALES      |         |       | FEMALES    |         |
|-------------------------|-------|-------------|---------|-------|------------|---------|-------|------------|---------|
| OR TOWN                 | VOTED | REGISTERED  | TURNOUT | VOTED | REGISTERED | TURNOUT | VOTED | REGISTERED | TURNOUT |
| CITY                    |       |             |         |       |            |         |       |            |         |
| Leg. Dist. 07           | 0     | 0           | 0.0%    | 0     | 0          | 0.0%    | 0     | 0          | 0.0%    |
| Leg. Dist. 16           | 0     | 0           | 0.0%    | 0     | 0          | 0.0%    | 0     | 0          | 0.0%    |
| Leg. Dist. 21           | 0     | 0           | 0.0%    | 0     | 0          | 0.0%    | 0     | 0          | 0.0%    |
| Leg. Dist. 22           | 0     | 0           | 0.0%    | 0     | 0          | 0.0%    | 0     | 0          | 0.0%    |
| Leg. Dist. 23           | 0     | 0           | 0.0%    | 0     | 0          | 0.0%    | 0     | 0          | 0.0%    |
| Leg. Dist. 24           | 0     | 0           | 0.0%    | 0     | 0          | 0.0%    | 0     | 0          | 0.0%    |
| Leg. Dist. 25           | 0     | 0           | 0.0%    | 0     | 0          | 0.0%    | 0     | 0          | 0.0%    |
| Leg. Dist. 26           | 0     | 0           | 0.0%    | 0     | 0          | 0.0%    | 0     | 0          | 0.0%    |
| Leg. Dist. 27           | 0     | 0           | 0.0%    | 0     | 0          | 0.0%    | 0     | 0          | 0.0%    |
| Leg. Dist. 28           | 0     | 0           | 0.0%    | 0     | 0          | 0.0%    | 0     | 0          | 0.0%    |
| Leg. Dist. 29           | 0     | 0           | 0.0%    | 0     | 0          | 0.0%    | 0     | 0          | 0.0%    |
| CITY TOTAL:             | 0     | 0           | 0.0%    | 0     | 0          | 0.0%    | 0     | 0          | 0.0%    |
| TOWNS                   |       |             |         |       |            |         |       |            |         |
| Brighton                | 0     | 0           | 0.0%    | 0     | 0          | 0.0%    | 0     | 0          | 0.0%    |
| East Rochester          | 3     | 16          | 18.8%   | 2     | 6          | 33.3%   | 1     | 10         | 10.0%   |
| Greece                  | 0     | 0           | 0.0%    | 0     | 0          | 0.0%    | 0     | 0          | 0.0%    |
| Henrietta               | 0     | 0           | 0.0%    | 0     | 0          | 0.0%    | 0     | 0          | 0.0%    |
| TOWNS TOTAL:            | 3     | 16          | 18.8%   | 2     | 6          | 33.3%   | 1     | 10         | 10.0%   |
| GRAND TOTAL:            | 3     | 16          | 18.8%   | 2     | 6          | 33.3%   | 1     | 10         | 10.0%   |