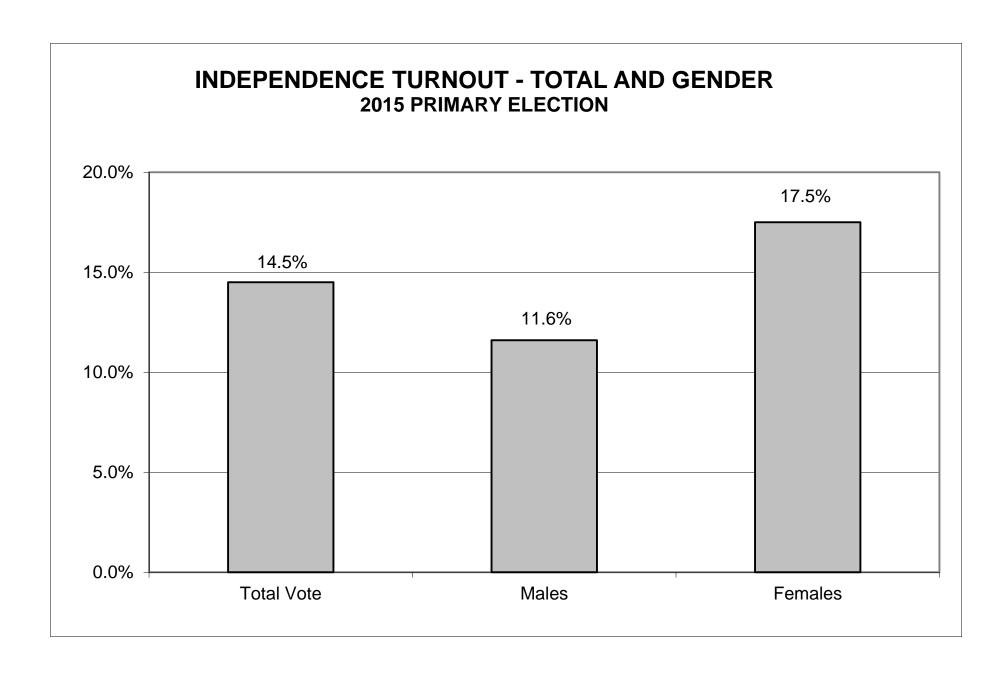

# 2015 PRIMARY ELECTION INDEPENDENCE TURNOUT BY GENDER

| LEGISLATIVE<br>DISTRICT | TOTAL VOTERS |            |         |       | MALES      |         | FEMALES |            |         |  |
|-------------------------|--------------|------------|---------|-------|------------|---------|---------|------------|---------|--|
| OR TOWN                 | VOTED        | REGISTERED | TURNOUT | VOTED | REGISTERED | TURNOUT | VOTED   | REGISTERED | TURNOUT |  |
| CITY                    |              |            |         |       |            |         |         |            |         |  |
| Leg. Dist. 07           | 0            | 0          | 0.0%    | 0     | 0          | 0.0%    | 0       | 0          | 0.0%    |  |
| Leg. Dist. 16           | 0            | 0          | 0.0%    | 0     | 0          | 0.0%    | 0       | 0          | 0.0%    |  |
| Leg. Dist. 21           | 0            | 0          | 0.0%    | 0     | 0          | 0.0%    | 0       | 0          | 0.0%    |  |
| Leg. Dist. 22           | 0            | 0          | 0.0%    | 0     | 0          | 0.0%    | 0       | 0          | 0.0%    |  |
| Leg. Dist. 23           | 0            | 0          | 0.0%    | 0     | 0          | 0.0%    | 0       | 0          | 0.0%    |  |
| Leg. Dist. 24           | 0            | 0          | 0.0%    | 0     | 0          | 0.0%    | 0       | 0          | 0.0%    |  |
| Leg. Dist. 25           | 0            | 0          | 0.0%    | 0     | 0          | 0.0%    | 0       | 0          | 0.0%    |  |
| Leg. Dist. 26           | 0            | 0          | 0.0%    | 0     | 0          | 0.0%    | 0       | 0          | 0.0%    |  |
| Leg. Dist. 27           | 0            | 0          | 0.0%    | 0     | 0          | 0.0%    | 0       | 0          | 0.0%    |  |
| Leg. Dist. 28           | 0            | 0          | 0.0%    | 0     | 0          | 0.0%    | 0       | 0          | 0.0%    |  |
| Leg. Dist. 29           | 0            | 0          | 0.0%    | 0     | 0          | 0.0%    | 0       | 0          | 0.0%    |  |
| CITY TOTAL:             | 0            | 0          | 0.0%    | 0     | 0          | 0.0%    | 0       | 0          | 0.0%    |  |
| TOWNS                   |              |            |         |       |            |         |         |            |         |  |
| Brighton                | 0            | 0          | 0.0%    | 0     | 0          | 0.0%    | 0       | 0          | 0.0%    |  |
| East Rochester          | 35           | 241        | 14.5%   | 14    | 121        | 11.6%   | 21      | 120        | 17.5%   |  |
| Greece                  | 0            | 0          | 0.0%    | 0     | 0          | 0.0%    | 0       | 0          | 0.0%    |  |
| Henrietta               | 0            | 0          | 0.0%    | 0     | 0          | 0.0%    | 0       | 0          | 0.0%    |  |
| TOWNS TOTAL:            | 35           | 241        | 14.5%   | 14    | 121        | 11.6%   | 21      | 120        | 17.5%   |  |
| Grand Total:            | 35           | 241        | 14.5%   | 14    | 121        | 11.6%   | 21      | 120        | 17.5%   |  |