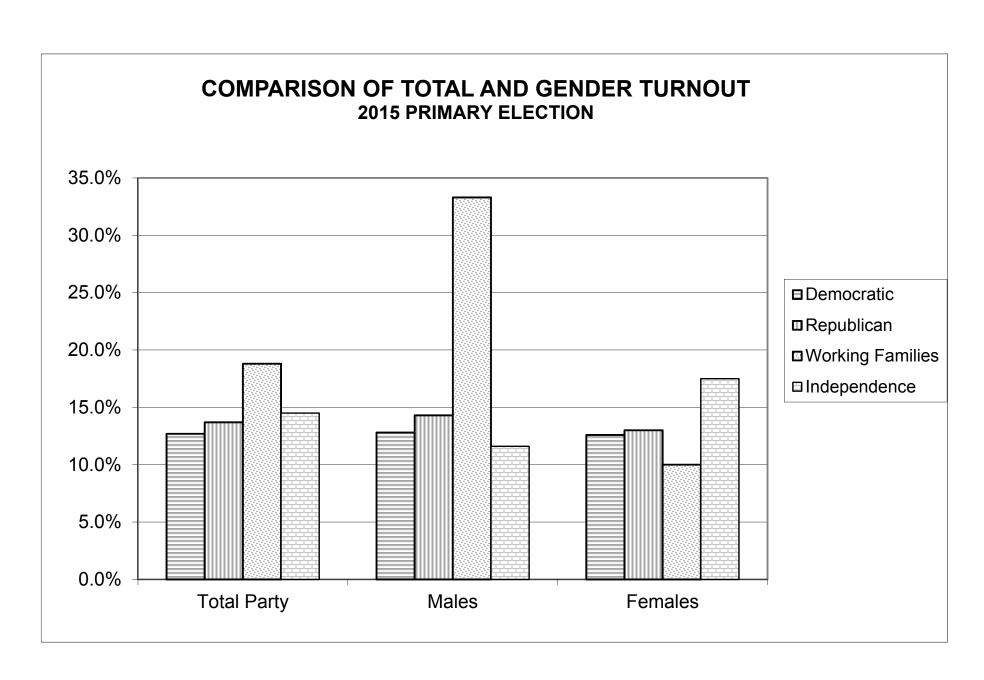

#### 2015 PRIMARY ELECTION DEMOCRATIC TURNOUT BY GENDER

| LEGISLATIVE<br>DISTRICT | TOTAL VOTERS |            |         |       | MALES      |         | FEMALES |            |         |  |
|-------------------------|--------------|------------|---------|-------|------------|---------|---------|------------|---------|--|
| OR TOWN                 | VOTED        | REGISTERED | TURNOUT | VOTED | REGISTERED | TURNOUT | VOTED   | REGISTERED | TURNOUT |  |
| CITY                    |              |            |         |       |            |         |         |            |         |  |
| Leg. Dist. 07           | 93           | 478        | 19.5%   | 39    | 179        | 21.8%   | 54      | 299        | 18.1%   |  |
| Leg. Dist. 16           | 0            | 5          | 0.0%    | 0     | 1          | 0.0%    | 0       | 4          | 0.0%    |  |
| Leg. Dist. 21           | 1,028        | 7,365      | 14.0%   | 397   | 2,904      | 13.7%   | 631     | 4,461      | 14.1%   |  |
| Leg. Dist. 22           | 540          | 7,706      | 7.0%    | 221   | 3,085      | 7.2%    | 319     | 4,621      | 6.9%    |  |
| Leg. Dist. 23           | 1,423        | 5,632      | 25.3%   | 677   | 2,496      | 27.1%   | 746     | 3,136      | 23.8%   |  |
| Leg. Dist. 24           | 735          | 3,960      | 18.6%   | 303   | 1,669      | 18.2%   | 432     | 2,291      | 18.9%   |  |
| Leg. Dist. 25           | 953          | 8,328      | 11.4%   | 386   | 3,426      | 11.3%   | 567     | 4,902      | 11.6%   |  |
| Leg. Dist. 26           | 503          | 3,800      | 13.2%   | 199   | 1,391      | 14.3%   | 304     | 2,409      | 12.6%   |  |
| Leg. Dist. 27           | 916          | 9,207      | 9.9%    | 333   | 3,571      | 9.3%    | 583     | 5,636      | 10.3%   |  |
| Leg. Dist. 28           | 700          | 6,138      | 11.4%   | 279   | 2,366      | 11.8%   | 421     | 3,772      | 11.2%   |  |
| Leg. Dist. 29           | 668          | 7,672      | 8.7%    | 237   | 2,962      | 8.0%    | 431     | 4,710      | 9.2%    |  |
| CITY TOTAL:             | 7,559        | 60,291     | 12.5%   | 3,071 | 24,050     | 12.8%   | 4,488   | 36,241     | 12.4%   |  |
| TOWNS                   |              |            |         |       |            |         |         |            |         |  |
| Brighton                | 188          | 997        | 18.9%   | 62    | 359        | 17.3%   | 126     | 638        | 19.7%   |  |
| East Rochester          | 164          | 1,204      | 13.6%   | 58    | 489        | 11.9%   | 106     | 715        | 14.8%   |  |
| Greece                  | 0            | 0          | 0.0%    | 0     | 0          | 0.0%    | 0       | 0          | 0.0%    |  |
| Henrietta               | 0            | 0          | 0.0%    | 0     | 0          | 0.0%    | 0       | 0          | 0.0%    |  |
| TOWNS TOTAL:            | 352          | 2,201      | 16.0%   | 120   | 848        | 14.2%   | 232     | 1,353      | 17.1%   |  |
| Grand Total:            | 7,911        | 62,492     | 12.7%   | 3,191 | 24,898     | 12.8%   | 4,720   | 37,594     | 12.6%   |  |

#### 2015 PRIMARY ELECTION REPUBLICAN TURNOUT BY GENDER

| LEGISLATIVE<br>DISTRICT |       | TOTAL VOTERS | S       |       | MALES      |         | FEMALES |            |         |  |
|-------------------------|-------|--------------|---------|-------|------------|---------|---------|------------|---------|--|
| OR TOWN                 | VOTED | REGISTERED   | TURNOUT | VOTED | REGISTERED | TURNOUT | VOTED   | REGISTERED | TURNOUT |  |
| CITY                    |       |              |         |       |            |         |         |            |         |  |
| Leg. Dist. 07           | 0     | 0            | 0.0%    | 0     | 0          | 0.0%    | 0       | 0          | 0.0%    |  |
| Leg. Dist. 16           | 0     | 0            | 0.0%    | 0     | 0          | 0.0%    | 0       | 0          | 0.0%    |  |
| Leg. Dist. 21           | 0     | 0            | 0.0%    | 0     | 0          | 0.0%    | 0       | 0          | 0.0%    |  |
| Leg. Dist. 22           | 0     | 0            | 0.0%    | 0     | 0          | 0.0%    | 0       | 0          | 0.0%    |  |
| Leg. Dist. 23           | 0     | 0            | 0.0%    | 0     | 0          | 0.0%    | 0       | 0          | 0.0%    |  |
| Leg. Dist. 24           | 0     | 0            | 0.0%    | 0     | 0          | 0.0%    | 0       | 0          | 0.0%    |  |
| Leg. Dist. 25           | 0     | 0            | 0.0%    | 0     | 0          | 0.0%    | 0       | 0          | 0.0%    |  |
| Leg. Dist. 26           | 0     | 0            | 0.0%    | 0     | 0          | 0.0%    | 0       | 0          | 0.0%    |  |
| Leg. Dist. 27           | 0     | 0            | 0.0%    | 0     | 0          | 0.0%    | 0       | 0          | 0.0%    |  |
| Leg. Dist. 28           | 0     | 0            | 0.0%    | 0     | 0          | 0.0%    | 0       | 0          | 0.0%    |  |
| Leg. Dist. 29           | 0     | 0            | 0.0%    | 0     | 0          | 0.0%    | 0       | 0          | 0.0%    |  |
| CITY TOTAL:             | 0     | 0            | 0.0%    | 0     | 0          | 0.0%    | 0       | 0          | 0.0%    |  |
| TOWNS                   |       |              |         |       |            |         |         |            |         |  |
| Brighton                | 0     | 0            | 0.0%    | 0     | 0          | 0.0%    | 0       | 0          | 0.0%    |  |
| East Rochester          | 0     | 0            | 0.0%    | 0     | 0          | 0.0%    | 0       | 0          | 0.0%    |  |
| Greece                  | 460   | 4,857        | 9.5%    | 244   | 2,346      | 10.4%   | 216     | 2,511      | 8.6%    |  |
| Henrietta               | 1,142 | 6,878        | 16.6%   | 597   | 3,535      | 16.9%   | 545     | 3,343      | 16.3%   |  |
| TOWNS TOTAL:            | 1,602 | 11,735       | 13.7%   | 841   | 5,881      | 14.3%   | 761     | 5,854      | 13.0%   |  |
| GRAND TOTAL:            | 1,602 | 11,735       | 13.7%   | 841   | 5,881      | 14.3%   | 761     | 5,854      | 13.0%   |  |

#### 2015 PRIMARY ELECTION WORKING FAMILIES TURNOUT BY GENDER

| LEGISLATIVE<br>DISTRICT |       | TOTAL VOTER | S       |       | MALES      |         |       | FEMALES    |         |
|-------------------------|-------|-------------|---------|-------|------------|---------|-------|------------|---------|
| OR TOWN                 | VOTED | REGISTERED  | TURNOUT | VOTED | REGISTERED | TURNOUT | VOTED | REGISTERED | TURNOUT |
| CITY                    |       |             |         |       |            |         |       |            |         |
| Leg. Dist. 07           | 0     | 0           | 0.0%    | 0     | 0          | 0.0%    | 0     | 0          | 0.0%    |
| Leg. Dist. 16           | 0     | 0           | 0.0%    | 0     | 0          | 0.0%    | 0     | 0          | 0.0%    |
| Leg. Dist. 21           | 0     | 0           | 0.0%    | 0     | 0          | 0.0%    | 0     | 0          | 0.0%    |
| Leg. Dist. 22           | 0     | 0           | 0.0%    | 0     | 0          | 0.0%    | 0     | 0          | 0.0%    |
| Leg. Dist. 23           | 0     | 0           | 0.0%    | 0     | 0          | 0.0%    | 0     | 0          | 0.0%    |
| Leg. Dist. 24           | 0     | 0           | 0.0%    | 0     | 0          | 0.0%    | 0     | 0          | 0.0%    |
| Leg. Dist. 25           | 0     | 0           | 0.0%    | 0     | 0          | 0.0%    | 0     | 0          | 0.0%    |
| Leg. Dist. 26           | 0     | 0           | 0.0%    | 0     | 0          | 0.0%    | 0     | 0          | 0.0%    |
| Leg. Dist. 27           | 0     | 0           | 0.0%    | 0     | 0          | 0.0%    | 0     | 0          | 0.0%    |
| Leg. Dist. 28           | 0     | 0           | 0.0%    | 0     | 0          | 0.0%    | 0     | 0          | 0.0%    |
| Leg. Dist. 29           | 0     | 0           | 0.0%    | 0     | 0          | 0.0%    | 0     | 0          | 0.0%    |
| CITY TOTAL:             | 0     | 0           | 0.0%    | 0     | 0          | 0.0%    | 0     | 0          | 0.0%    |
| TOWNS                   |       |             |         |       |            |         |       |            |         |
| Brighton                | 0     | 0           | 0.0%    | 0     | 0          | 0.0%    | 0     | 0          | 0.0%    |
| East Rochester          | 3     | 16          | 18.8%   | 2     | 6          | 33.3%   | 1     | 10         | 10.0%   |
| Greece                  | 0     | 0           | 0.0%    | 0     | 0          | 0.0%    | 0     | 0          | 0.0%    |
| Henrietta               | 0     | 0           | 0.0%    | 0     | 0          | 0.0%    | 0     | 0          | 0.0%    |
| TOWNS TOTAL:            | 3     | 16          | 18.8%   | 2     | 6          | 33.3%   | 1     | 10         | 10.0%   |
| GRAND TOTAL:            | 3     | 16          | 18.8%   | 2     | 6          | 33.3%   | 1     | 10         | 10.0%   |

# 2015 PRIMARY ELECTION INDEPENDENCE TURNOUT BY GENDER

| LEGISLATIVE<br>DISTRICT | TOTAL VOTERS |            |         |       | MALES      |         | FEMALES |            |         |  |
|-------------------------|--------------|------------|---------|-------|------------|---------|---------|------------|---------|--|
| OR TOWN                 | VOTED        | REGISTERED | TURNOUT | VOTED | REGISTERED | TURNOUT | VOTED   | REGISTERED | TURNOUT |  |
| CITY                    |              |            |         |       |            |         |         |            |         |  |
| Leg. Dist. 07           | 0            | 0          | 0.0%    | 0     | 0          | 0.0%    | 0       | 0          | 0.0%    |  |
| Leg. Dist. 16           | 0            | 0          | 0.0%    | 0     | 0          | 0.0%    | 0       | 0          | 0.0%    |  |
| Leg. Dist. 21           | 0            | 0          | 0.0%    | 0     | 0          | 0.0%    | 0       | 0          | 0.0%    |  |
| Leg. Dist. 22           | 0            | 0          | 0.0%    | 0     | 0          | 0.0%    | 0       | 0          | 0.0%    |  |
| Leg. Dist. 23           | 0            | 0          | 0.0%    | 0     | 0          | 0.0%    | 0       | 0          | 0.0%    |  |
| Leg. Dist. 24           | 0            | 0          | 0.0%    | 0     | 0          | 0.0%    | 0       | 0          | 0.0%    |  |
| Leg. Dist. 25           | 0            | 0          | 0.0%    | 0     | 0          | 0.0%    | 0       | 0          | 0.0%    |  |
| Leg. Dist. 26           | 0            | 0          | 0.0%    | 0     | 0          | 0.0%    | 0       | 0          | 0.0%    |  |
| Leg. Dist. 27           | 0            | 0          | 0.0%    | 0     | 0          | 0.0%    | 0       | 0          | 0.0%    |  |
| Leg. Dist. 28           | 0            | 0          | 0.0%    | 0     | 0          | 0.0%    | 0       | 0          | 0.0%    |  |
| Leg. Dist. 29           | 0            | 0          | 0.0%    | 0     | 0          | 0.0%    | 0       | 0          | 0.0%    |  |
| CITY TOTAL:             | 0            | 0          | 0.0%    | 0     | 0          | 0.0%    | 0       | 0          | 0.0%    |  |
| TOWNS                   |              |            |         |       |            |         |         |            |         |  |
| Brighton                | 0            | 0          | 0.0%    | 0     | 0          | 0.0%    | 0       | 0          | 0.0%    |  |
| East Rochester          | 35           | 241        | 14.5%   | 14    | 121        | 11.6%   | 21      | 120        | 17.5%   |  |
| Greece                  | 0            | 0          | 0.0%    | 0     | 0          | 0.0%    | 0       | 0          | 0.0%    |  |
| Henrietta               | 0            | 0          | 0.0%    | 0     | 0          | 0.0%    | 0       | 0          | 0.0%    |  |
| TOWNS TOTAL:            | 35           | 241        | 14.5%   | 14    | 121        | 11.6%   | 21      | 120        | 17.5%   |  |
| Grand Total:            | 35           | 241        | 14.5%   | 14    | 121        | 11.6%   | 21      | 120        | 17.5%   |  |