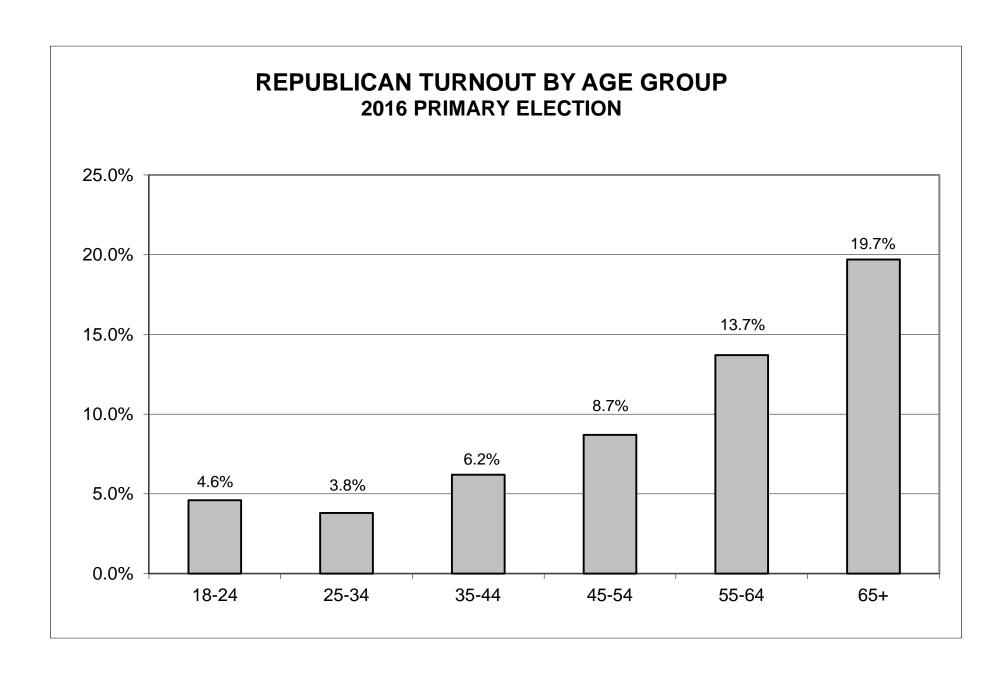

| LEGISLATIVE    |        | DEMOCRAT   |         |             | DEDUDI ICAN |         |       | CONCEDUATION | TC.     |
|----------------|--------|------------|---------|-------------|-------------|---------|-------|--------------|---------|
| DISTRICT       |        | DEMOCRAT   |         | <del></del> | REPUBLICAN  |         |       | CONSERVATIV  |         |
| OR TOWN        | VOTED  | REGISTERED | TURNOUT | VOTED       | REGISTERED  | TURNOUT | VOTED | REGISTERED   | TURNOUT |
| CITY           |        |            |         | _           |             |         |       |              |         |
| Leg. Dist. 07  | 56     | 511        | 11.0%   | 0           | 0           | 0.0%    | 0     | 0            | 0.0%    |
| Leg. Dist. 21  | 1,127  | 8,887      | 12.7%   | 77          | 843         | 9.1%    | 0     | 0            | 0.0%    |
| Leg. Dist. 22  | 599    | 7,635      | 7.8%    | 0           | 0           | 0.0%    | 0     | 0            | 0.0%    |
| Leg. Dist. 23  | 1,186  | 6,041      | 19.6%   | 64          | 1,080       | 5.9%    | 0     | 0            | 0.0%    |
| Leg. Dist. 24  | 1,174  | 4,309      | 27.2%   | 132         | 1,035       | 12.8%   | 0     | 0            | 0.0%    |
| Leg. Dist. 25  | 1,051  | 8,457      | 12.4%   | 3           | 82          | 3.7%    | 0     | 0            | 0.0%    |
| Leg. Dist. 26  | 306    | 4,523      | 6.8%    | 0           | 0           | 0.0%    | 0     | 0            | 0.0%    |
| Leg. Dist. 27  | 1,196  | 10,012     | 11.9%   | 0           | 0           | 0.0%    | 0     | 0            | 0.0%    |
| Leg. Dist. 28  | 389    | 5,863      | 6.6%    | 13          | 260         | 5.0%    | 0     | 0            | 0.0%    |
| Leg. Dist. 29  | 780    | 7,462      | 10.5%   | 46          | 442         | 10.4%   | 0     | 0            | 0.0%    |
| TOTAL:         | 7,864  | 63,700     | 12.3%   | 335         | 3,742       | 9.0%    | 0     | 0            | 0.0%    |
| TOWNS          |        |            |         |             |             |         |       |              |         |
| Brighton       | 1,408  | 10,374     | 13.6%   | 0           | 0           | 0.0%    | 0     | 0            | 0.0%    |
| Chili          | 729    | 5,933      | 12.3%   | 666         | 6,636       | 10.0%   | 0     | 0            | 0.0%    |
| Clarkson       | 32     | 1,024      | 3.1%    | 0           | 0           | 0.0%    | 0     | 0            | 0.0%    |
| East Rochester | 56     | 1,283      | 4.4%    | 0           | 0           | 0.0%    | 0     | 0            | 0.0%    |
| Gates          | 332    | 6,726      | 4.9%    | 0           | 0           | 0.0%    | 0     | 0            | 0.0%    |
| Greece         | 763    | 19,629     | 3.9%    | 0           | 0           | 0.0%    | 0     | 0            | 0.0%    |
| Hamlin         | 44     | 1,182      | 3.7%    | 0           | 0           | 0.0%    | 0     | 0            | 0.0%    |
| Henrietta      | 1,195  | 8,625      | 13.9%   | 889         | 7,070       | 12.6%   | 0     | 0            | 0.0%    |
| Irondequoit    | 793    | 13,444     | 5.9%    | 1           | 0           | 0.0%    | 0     | 0            | 0.0%    |
| Mendon         | 118    | 1,893      | 6.2%    | 487         | 2,663       | 18.3%   | 0     | 0            | 0.0%    |
| Ogden          | 89     | 3,300      | 2.7%    | 0           | 0           | 0.0%    | 0     | 0            | 0.0%    |
| Parma          | 71     | 2,524      | 2.8%    | 0           | 0           | 0.0%    | 0     | 0            | 0.0%    |
| Penfield       | 394    | 8,032      | 4.9%    | 0           | 0           | 0.0%    | 0     | 0            | 0.0%    |
| Perinton       | 533    | 10,346     | 5.2%    | 0           | 0           | 0.0%    | 0     | 0            | 0.0%    |
| Pittsford      | 482    | 6,642      | 7.3%    | 648         | 7,059       | 9.2%    | 55    | 217          | 25.3%   |
| Riga           | 53     | 842        | 6.3%    | 0           | 0           | 0.0%    | 0     | 0            | 0.0%    |
| Rush           | 25     | 710        | 3.5%    | 119         | 1,050       | 11.3%   | 0     | 0            | 0.0%    |
| Sweden         | 112    | 1,817      | 6.2%    | 0           | 0           | 0.0%    | 0     | 0            | 0.0%    |
| Webster        | 436    | 8,762      | 5.0%    | 1,538       | 10,292      | 14.9%   | 0     | 0            | 0.0%    |
| Wheatland      | 98     | 948        | 10.3%   | 96          | 1,151       | 8.3%    | 0     | 0            | 0.0%    |
| TOTAL:         | 7,763  | 114,036    | 6.8%    | 4,444       | 35,921      | 12.4%   | 55    | 217          | 25.3%   |
| GRAND TOTAL:   | 15,627 | 177,736    | 8.8%    | 4,779       | 39,663      | 12.0%   | 55    | 217          | 25.3%   |