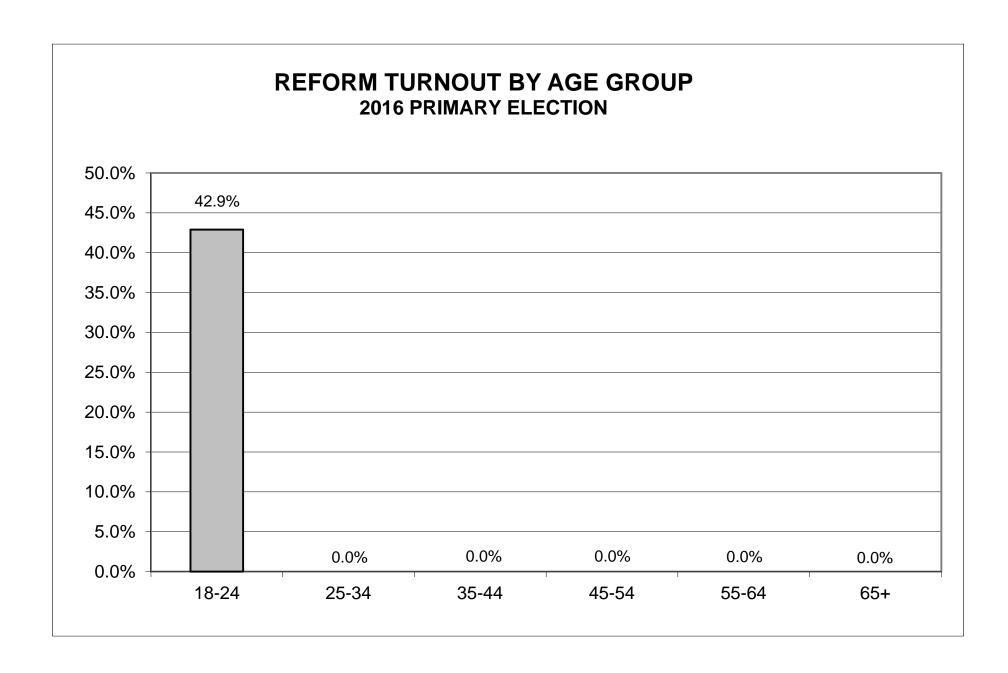

| LEGISLATIVE         |       |              |         |       |            |         |       |            |         |
|---------------------|-------|--------------|---------|-------|------------|---------|-------|------------|---------|
| DISTRICT            | ,     | WORKING FAMI | LIES    |       | INDEPENDEN | CE      |       | REFORM     |         |
| OR TOWN             | VOTED | REGISTERED   | TURNOUT | VOTED | REGISTERED | TURNOUT | VOTED | REGISTERED | TURNOUT |
| CITY                |       |              |         |       |            |         |       |            |         |
| Leg. Dist. 07       | 0     | 7            | 0.0%    | 0     | 0          | 0.0%    | 0     | 0          | 0.0%    |
| Leg. Dist. 21       | 4     | 83           | 4.8%    | 0     | 0          | 0.0%    | 0     | 1          | 0.0%    |
| Leg. Dist. 22       | 0     | 80           | 0.0%    | 0     | 0          | 0.0%    | 0     | 1          | 0.0%    |
| Leg. Dist. 23       | 7     | 34           | 20.6%   | 0     | 0          | 0.0%    | 0     | 1          | 0.0%    |
| Leg. Dist. 24       | 5     | 31           | 16.1%   | 0     | 0          | 0.0%    | 0     | 1          | 0.0%    |
| Leg. Dist. 25       | 2     | 73           | 2.7%    | 0     | 0          | 0.0%    | 0     | 0          | 0.0%    |
| Leg. Dist. 26       | 0     | 62           | 0.0%    | 0     | 0          | 0.0%    | 0     | 0          | 0.0%    |
| Leg. Dist. 27       | 6     | 63           | 9.5%    | 0     | 0          | 0.0%    | 0     | 0          | 0.0%    |
| Leg. Dist. 28       | 4     | 83           | 4.8%    | 0     | 0          | 0.0%    | 0     | 0          | 0.0%    |
| Leg. Dist. 29       | 2     | 84           | 2.4%    | 0     | 0          | 0.0%    | 0     | 0          | 0.0%    |
| TOTAL:              | 30    | 600          | 5.0%    | 0     | 0          | 0.0%    | 0     | 4          | 0.0%    |
| TOWNS               |       |              |         |       |            |         |       |            |         |
| Brighton            | 6     | 44           | 13.6%   | 0     | 0          | 0.0%    | 0     | 0          | 0.0%    |
| Chili               | 23    | 65           | 35.4%   | 0     | 0          | 0.0%    | 2     | 2          | 100.0%  |
| Clarkson            | 0     | 13           | 0.0%    | 0     | 0          | 0.0%    | 0     | 0          | 0.0%    |
| East Rochester      | 1     | 16           | 6.3%    | 0     | 0          | 0.0%    | 0     | 0          | 0.0%    |
| Gates               | 25    | 77           | 32.5%   | 0     | 0          | 0.0%    | 0     | 0          | 0.0%    |
| Greece              | 24    | 235          | 10.2%   | 0     | 0          | 0.0%    | 0     | 4          | 0.0%    |
| Hamlin              | 1     | 23           | 4.3%    | 0     | 0          | 0.0%    | 0     | 0          | 0.0%    |
| Henrietta           | 4     | 60           | 6.7%    | 0     | 0          | 0.0%    | 0     | 0          | 0.0%    |
| Irondequoit         | 10    | 99           | 10.1%   | 0     | 0          | 0.0%    | 0     | 0          | 0.0%    |
| Mendon              | 4     | 10           | 40.0%   | 0     | 0          | 0.0%    | 0     | 0          | 0.0%    |
| Ogden               | 6     | 44           | 13.6%   | 0     | 0          | 0.0%    | 0     | 0          | 0.0%    |
| Parma               | 4     | 46           | 8.7%    | 0     | 0          | 0.0%    | 0     | 0          | 0.0%    |
| Penfield            | 12    | 49           | 24.5%   | 0     | 0          | 0.0%    | 0     | 0          | 0.0%    |
| Perinton            | 7     | 39           | 17.9%   | 0     | 0          | 0.0%    | 0     | 0          | 0.0%    |
| Pittsford           | 6     | 9            | 66.7%   | 58    | 912        | 6.4%    | 0     | 2          | 0.0%    |
| Riga                | 0     | 13           | 0.0%    | 0     | 0          | 0.0%    | 0     | 0          | 0.0%    |
| Rush                | 0     | 11           | 0.0%    | 0     | 0          | 0.0%    | 0     | 0          | 0.0%    |
| Sweden              | 4     | 25           | 16.0%   | 0     | 0          | 0.0%    | 0     | 0          | 0.0%    |
| Webster             | 17    | 62           | 27.4%   | 0     | 0          | 0.0%    | 1     | 1          | 100.0%  |
| Wheatland           | 0     | 9            | 0.0%    | 0     | 0          | 0.0%    | 0     | 0          | 0.0%    |
| TOTAL:              | 154   | 949          | 16.2%   | 58    | 912        | 6.4%    | 3     | 9          | 33.3%   |
| <b>GRAND TOTAL:</b> | 184   | 1,549        | 11.9%   | 58    | 912        | 6.4%    | 3     | 13         | 23.1%   |