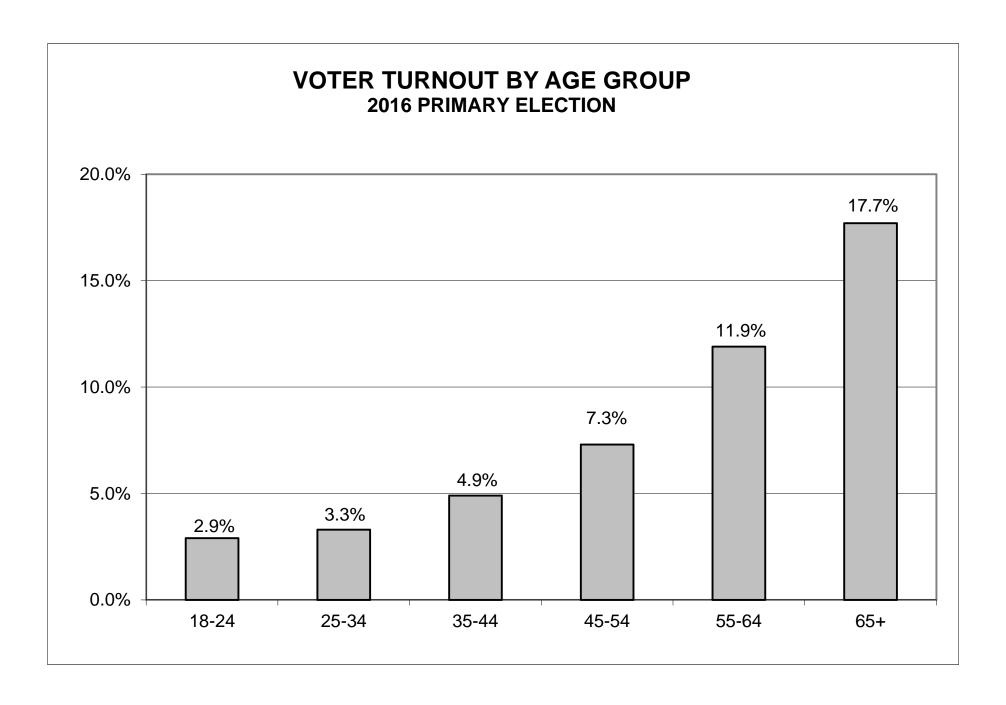

5.1%   |
| Riga           | 8     | 157        | 5.1%    | 18    | 205        | 8.8%    | 25    | 204        | 12.3%   |
| Rush           | 18    | 308        | 5.8%    | 46    | 445        | 10.3%   | 57    | 480        | 11.9%   |
| Sweden         | 14    | 299        | 4.7%    | 23    | 338        | 6.8%    | 66    | 475        | 13.9%   |
| Webster        | 259   | 3,813      | 6.8%    | 456   | 3,918      | 11.6%   | 1,038 | 5,647      | 18.4%   |
| Wheatland      | 17    | 328        | 5.2%    | 53    | 429        | 12.4%   | 100   | 589        | 17.0%   |
| TOWNS TOTAL:   | 1,573 | 27,213     | 5.8%    | 2,848 | 29,659     | 9.6%    | 6,367 | 41,112     | 15.5%   |
| Grand Total:   | 2,888 | 39,349     | 7.3%    | 5,002 | 41,871     | 11.9%   | 9,499 | 53,537     | 17.7%   |













#### 2016 PRIMARY ELECTION DEMOCRATIC TURNOUT BY GENDER

| LEGISLATIVE<br>DISTRICT |        | TOTAL VOTER | as.     |       | MALES      |         |       | FEMALES    |         |
|-------------------------|--------|-------------|---------|-------|------------|---------|-------|------------|---------|
| OR TOWN                 | VOTED  | REGISTERED  | TURNOUT | VOTED | REGISTERED | TURNOUT | VOTED | REGISTERED | TURNOUT |
| CITY                    |        |             |         |       |            |         |       |            |         |
| Leg. Dist. 07           | 56     | 511         | 11.0%   | 28    | 199        | 14.1%   | 28    | 312        | 9.0%    |
| Leg. Dist. 21           | 1,127  | 8,887       | 12.7%   | 448   | 3,501      | 12.8%   | 679   | 5,386      | 12.6%   |