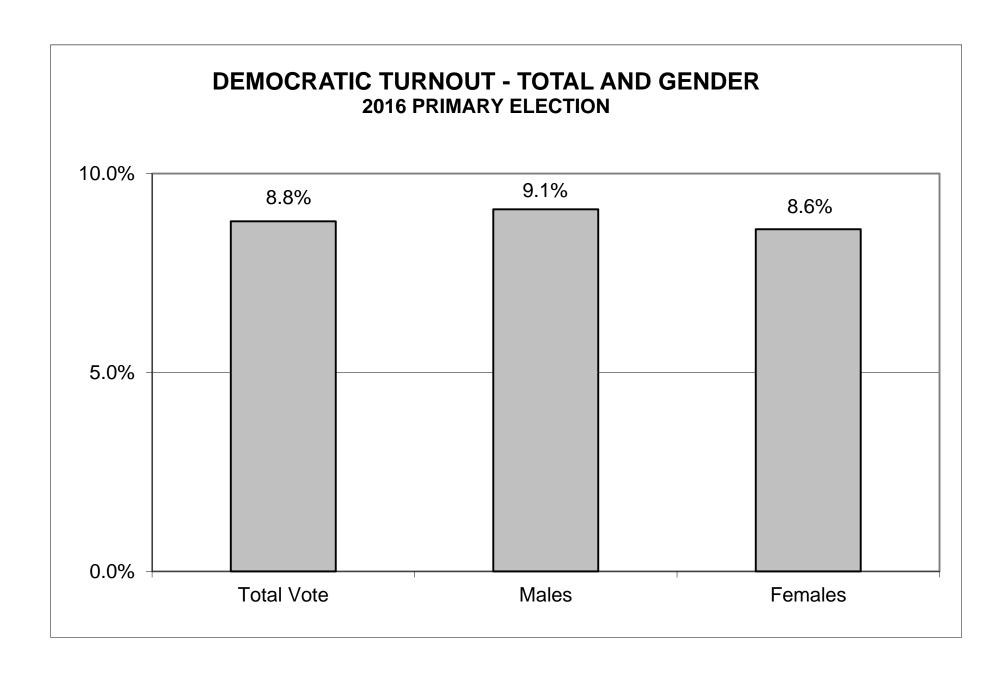

| LEGISLATIVE    |        | DEMOCRAT   |         |             | DEDUDI ICAN |         |       | CONCEDUATION | TC.     |
|----------------|--------|------------|---------|-------------|-------------|---------|-------|--------------|---------|
| DISTRICT       |        | DEMOCRAT   |         | <del></del> | REPUBLICAN  |         |       | CONSERVATIV  |         |
| OR TOWN        | VOTED  | REGISTERED | TURNOUT | VOTED       | REGISTERED  | TURNOUT | VOTED | REGISTERED   | TURNOUT |
| CITY           |        |            |         | _           |             |         |       |              |         |
| Leg. Dist. 07  | 56     | 511        | 11.0%   | 0           | 0           | 0.0%    | 0     | 0            | 0.0%    |
| Leg. Dist. 21  | 1,127  | 8,887      | 12.7%   | 77          | 843         | 9.1%    | 0     | 0            | 0.0%    |
| Leg. Dist. 22  | 599    | 7,635      | 7.8%    | 0           | 0           | 0.0%    | 0     | 0            | 0.0%    |
| Leg. Dist. 23  | 1,186  | 6,041      | 19.6%   | 64          | 1,080       | 5.9%    | 0     | 0            | 0.0%    |
| Leg. Dist. 24  | 1,174  | 4,309      | 27.2%   | 132         | 1,035       | 12.8%   | 0     | 0            | 0.0%    |
| Leg. Dist. 25  | 1,051  | 8,457      | 12.4%   | 3           | 82          | 3.7%    | 0     | 0            | 0.0%    |
| Leg. Dist. 26  | 306    | 4,523      | 6.8%    | 0           | 0           | 0.0%    | 0     | 0            | 0.0%    |
| Leg. Dist. 27  | 1,196  | 10,012     | 11.9%   | 0           | 0           | 0.0%    | 0     | 0            | 0.0%    |
| Leg. Dist. 28  | 389    | 5,863      | 6.6%    | 13          | 260         | 5.0%    | 0     | 0            | 0.0%    |
| Leg. Dist. 29  | 780    | 7,462      | 10.5%   | 46          | 442         | 10.4%   | 0     | 0            | 0.0%    |
| TOTAL:         | 7,864  | 63,700     | 12.3%   | 335         | 3,742       | 9.0%    | 0     | 0            | 0.0%    |
| TOWNS          |        |            |         |             |             |         |       |              |         |
| Brighton       | 1,408  | 10,374     | 13.6%   | 0           | 0           | 0.0%    | 0     | 0            | 0.0%    |
| Chili          | 729    | 5,933      | 12.3%   | 666         | 6,636       | 10.0%   | 0     | 0            | 0.0%    |
| Clarkson       | 32     | 1,024      | 3.1%    | 0           | 0           | 0.0%    | 0     | 0            | 0.0%    |
| East Rochester | 56     | 1,283      | 4.4%    | 0           | 0           | 0.0%    | 0     | 0            | 0.0%    |
| Gates          | 332    | 6,726      | 4.9%    | 0           | 0           | 0.0%    | 0     | 0            | 0.0%    |
| Greece         | 763    | 19,629     | 3.9%    | 0           | 0           | 0.0%    | 0     | 0            | 0.0%    |
| Hamlin         | 44     | 1,182      | 3.7%    | 0           | 0           | 0.0%    | 0     | 0            | 0.0%    |
| Henrietta      | 1,195  | 8,625      | 13.9%   | 889         | 7,070       | 12.6%   | 0     | 0            | 0.0%    |
| Irondequoit    | 793    | 13,444     | 5.9%    | 1           | 0           | 0.0%    | 0     | 0            | 0.0%    |
| Mendon         | 118    | 1,893      | 6.2%    | 487         | 2,663       | 18.3%   | 0     | 0            | 0.0%    |
| Ogden          | 89     | 3,300      | 2.7%    | 0           | 0           | 0.0%    | 0     | 0            | 0.0%    |
| Parma          | 71     | 2,524      | 2.8%    | 0           | 0           | 0.0%    | 0     | 0            | 0.0%    |
| Penfield       | 394    | 8,032      | 4.9%    | 0           | 0           | 0.0%    | 0     | 0            | 0.0%    |
| Perinton       | 533    | 10,346     | 5.2%    | 0           | 0           | 0.0%    | 0     | 0            | 0.0%    |
| Pittsford      | 482    | 6,642      | 7.3%    | 648         | 7,059       | 9.2%    | 55    | 217          | 25.3%   |
| Riga           | 53     | 842        | 6.3%    | 0           | 0           | 0.0%    | 0     | 0            | 0.0%    |
| Rush           | 25     | 710        | 3.5%    | 119         | 1,050       | 11.3%   | 0     | 0            | 0.0%    |
| Sweden         | 112    | 1,817      | 6.2%    | 0           | 0           | 0.0%    | 0     | 0            | 0.0%    |
| Webster        | 436    | 8,762      | 5.0%    | 1,538       | 10,292      | 14.9%   | 0     | 0            | 0.0%    |
| Wheatland      | 98     | 948        | 10.3%   | 96          | 1,151       | 8.3%    | 0     | 0            | 0.0%    |
| TOTAL:         | 7,763  | 114,036    | 6.8%    | 4,444       | 35,921      | 12.4%   | 55    | 217          | 25.3%   |
| GRAND TOTAL:   | 15,627 | 177,736    | 8.8%    | 4,779       | 39,663      | 12.0%   | 55    | 217          | 25.3%   |