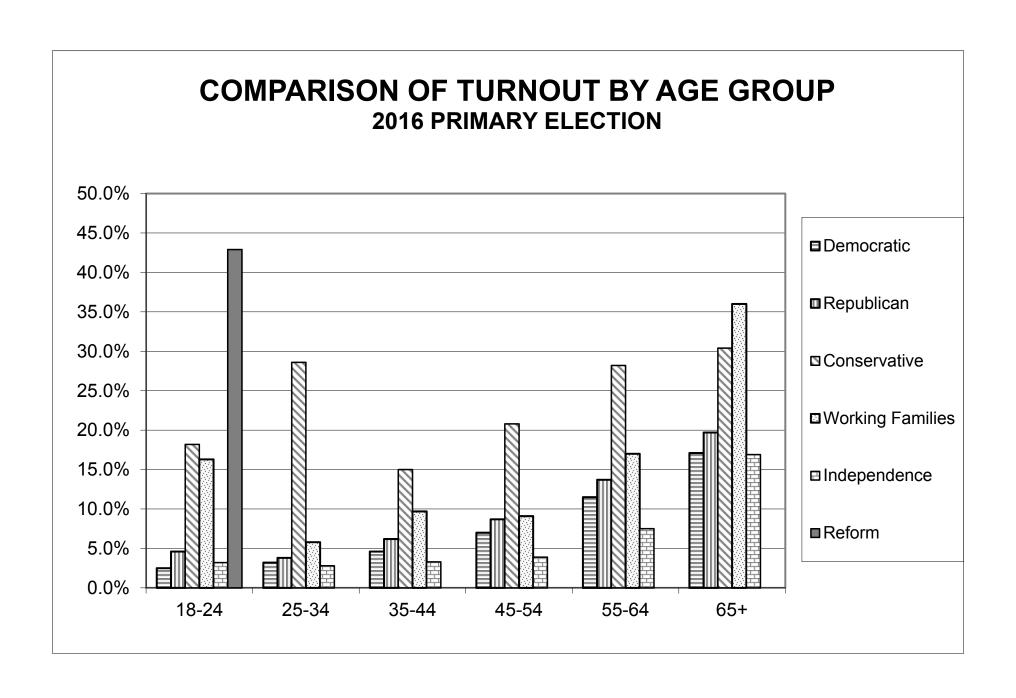

| LEGISLATIVE<br>DISTRICT |        | TOTAL VOTER | .S      |       | MALES      |         | FEMALES |            |         |  |
|-------------------------|--------|-------------|---------|-------|------------|---------|---------|------------|---------|--|
| OR TOWN                 | VOTED  | REGISTERED  | TURNOUT | VOTED | REGISTERED | TURNOUT | VOTED   | REGISTERED | TURNOUT |  |
| CITY                    |        |             |         |       |            |         |         |            |         |  |
| Leg. Dist. 07           | 56     | 518         | 10.8%   | 28    | 201        | 13.9%   | 28      | 317        | 8.8%    |  |
| Leg. Dist. 21           | 1,208  | 9,814       | 12.3%   | 493   | 3,953      | 12.5%   | 715     | 5,861      | 12.2%   |  |
| Leg. Dist. 22           | 599    | 7,716       | 7.8%    | 216   | 3,177      | 6.8%    | 383     | 4,539      | 8.4%    |  |
| Leg. Dist. 23           | 1,257  | 7,156       | 17.6%   | 652   | 3,370      | 19.3%   | 605     | 3,786      | 16.0%   |  |
| Leg. Dist. 24           | 1,311  | 5,376       | 24.4%   | 623   | 2,443      | 25.5%   | 688     | 2,933      | 23.5%   |  |
| Leg. Dist. 25           | 1,056  | 8,612       | 12.3%   | 438   | 3,603      | 12.2%   | 618     | 5,009      | 12.3%   |  |
| Leg. Dist. 26           | 306    | 4,585       | 6.7%    | 116   | 1,747      | 6.6%    | 190     | 2,838      | 6.7%    |  |
| Leg. Dist. 27           | 1,202  | 10,075      | 11.9%   | 434   | 3,947      | 11.0%   | 768     | 6,128      | 12.5%   |  |
| Leg. Dist. 28           | 406    | 6,206       | 6.5%    | 159   | 2,405      | 6.6%    | 247     | 3,801      | 6.5%    |  |
| Leg. Dist. 29           | 828    | 7,988       | 10.4%   | 327   | 3,141      | 10.4%   | 501     | 4,847      | 10.3%   |  |
| CITY TOTAL:             | 8,229  | 68,046      | 12.1%   | 3,486 | 27,987     | 12.5%   | 4,743   | 40,059     | 11.8%   |  |
| TOWNS                   |        |             |         |       |            |         |         |            |         |  |
| Brighton                | 1,414  | 10,418      | 13.6%   | 528   | 4,004      | 13.2%   | 886     | 6,414      | 13.8%   |  |
| Chili                   | 1,420  | 12,636      | 11.2%   | 660   | 5,716      | 11.5%   | 760     | 6,920      | 11.0%   |  |
| Clarkson                | 32     | 1,037       | 3.1%    | 11    | 410        | 2.7%    | 21      | 627        | 3.3%    |  |
| East Rochester          | 57     | 1,299       | 4.4%    | 24    | 515        | 4.7%    | 33      | 784        | 4.2%    |  |
| Gates                   | 357    | 6,803       | 5.2%    | 118   | 2,631      | 4.5%    | 239     | 4,172      | 5.7%    |  |
| Greece                  | 787    | 19,868      | 4.0%    | 324   | 7,437      | 4.4%    | 463     | 12,431     | 3.7%    |  |
| Hamlin                  | 45     | 1,205       | 3.7%    | 17    | 473        | 3.6%    | 28      | 732        | 3.8%    |  |
| Henrietta               | 2,088  | 15,755      | 13.3%   | 957   | 7,154      | 13.4%   | 1,131   | 8,601      | 13.1%   |  |
| Irondequoit             | 804    | 13,543      | 5.9%    | 311   | 5,107      | 6.1%    | 493     | 8,436      | 5.8%    |  |
| Mendon                  | 609    | 4,566       | 13.3%   | 312   | 2,174      | 14.4%   | 297     | 2,392      | 12.4%   |  |
| Ogden                   | 95     | 3,344       | 2.8%    | 37    | 1,270      | 2.9%    | 58      | 2,074      | 2.8%    |  |
| Parma                   | 75     | 2,570       | 2.9%    | 30    | 990        | 3.0%    | 45      | 1,580      | 2.8%    |  |
| Penfield                | 406    | 8,081       | 5.0%    | 155   | 3,036      | 5.1%    | 251     | 5,045      | 5.0%    |  |
| Perinton                | 540    | 10,385      | 5.2%    | 218   | 3,915      | 5.6%    | 322     | 6,470      | 5.0%    |  |
| Pittsford               | 1,249  | 14,841      | 8.4%    | 611   | 6,786      | 9.0%    | 638     | 8,055      | 7.9%    |  |
| Riga                    | 53     | 855         | 6.2%    | 21    | 323        | 6.5%    | 32      | 532        | 6.0%    |  |
| Rush                    | 144    | 1,771       | 8.1%    | 76    | 828        | 9.2%    | 68      | 943        | 7.2%    |  |
| Sweden                  | 116    | 1,842       | 6.3%    | 43    | 739        | 5.8%    | 73      | 1,103      | 6.6%    |  |
| Webster                 | 1,992  | 19,117      | 10.4%   | 1,008 | 8,502      | 11.9%   | 984     | 10,615     | 9.3%    |  |
| Wheatland               | 194    | 2,108       | 9.2%    | 95    | 968        | 9.8%    | 99      | 1,140      | 8.7%    |  |
| TOWNS TOTAL:            | 12,477 | 152,044     | 8.2%    | 5,556 | 62,978     | 8.8%    | 6,921   | 89,066     | 7.8%    |  |
| Grand Total:            | 20,706 | 220,090     | 9.4%    | 9,042 | 90,965     | 9.9%    | 11,664  | 129,125    | 9.0%    |  |

| LEGISLATIVE    |        | DEMOCRAT   |         |             | DEDUDI ICAN |         |       | CONCEDUATION | TC.     |
|----------------|--------|------------|---------|-------------|-------------|---------|-------|--------------|---------|
| DISTRICT       |        | DEMOCRAT   |         | <del></del> | REPUBLICAN  |         |       | CONSERVATIV  |         |
| OR TOWN        | VOTED  | REGISTERED | TURNOUT | VOTED       | REGISTERED  | TURNOUT | VOTED | REGISTERED   | TURNOUT |
| CITY           |        |            |         | _           |             |         |       |              |         |
| Leg. Dist. 07  | 56     | 511        | 11.0%   | 0           | 0           | 0.0%    | 0     | 0            | 0.0%    |
| Leg. Dist. 21  | 1,127  | 8,887      | 12.7%   | 77          | 843         | 9.1%    | 0     | 0            | 0.0%    |
| Leg. Dist. 22  | 599    | 7,635      | 7.8%    | 0           | 0           | 0.0%    | 0     | 0            | 0.0%    |
| Leg. Dist. 23  | 1,186  | 6,041      | 19.6%   | 64          | 1,080       | 5.9%    | 0     | 0            | 0.0%    |
| Leg. Dist. 24  | 1,174  | 4,309      | 27.2%   | 132         | 1,035       | 12.8%   | 0     | 0            | 0.0%    |
| Leg. Dist. 25  | 1,051  | 8,457      | 12.4%   | 3           | 82          | 3.7%    | 0     | 0            | 0.0%    |
| Leg. Dist. 26  | 306    | 4,523      | 6.8%    | 0           | 0           | 0.0%    | 0     | 0            | 0.0%    |
| Leg. Dist. 27  | 1,196  | 10,012     | 11.9%   | 0           | 0           | 0.0%    | 0     | 0            | 0.0%    |
| Leg. Dist. 28  | 389    | 5,863      | 6.6%    | 13          | 260         | 5.0%    | 0     | 0            | 0.0%    |
| Leg. Dist. 29  | 780    | 7,462      | 10.5%   | 46          | 442         | 10.4%   | 0     | 0            | 0.0%    |
| TOTAL:         | 7,864  | 63,700     | 12.3%   | 335         | 3,742       | 9.0%    | 0     | 0            | 0.0%    |
| TOWNS          |        |            |         |             |             |         |       |              |         |
| Brighton       | 1,408  | 10,374     | 13.6%   | 0           | 0           | 0.0%    | 0     | 0            | 0.0%    |
| Chili          | 729    | 5,933      | 12.3%   | 666         | 6,636       | 10.0%   | 0     | 0            | 0.0%    |
| Clarkson       | 32     | 1,024      | 3.1%    | 0           | 0           | 0.0%    | 0     | 0            | 0.0%    |
| East Rochester | 56     | 1,283      | 4.4%    | 0           | 0           | 0.0%    | 0     | 0            | 0.0%    |
| Gates          | 332    | 6,726      | 4.9%    | 0           | 0           | 0.0%    | 0     | 0            | 0.0%    |
| Greece         | 763    | 19,629     | 3.9%    | 0           | 0           | 0.0%    | 0     | 0            | 0.0%    |
| Hamlin         | 44     | 1,182      | 3.7%    | 0           | 0           | 0.0%    | 0     | 0            | 0.0%    |
| Henrietta      | 1,195  | 8,625      | 13.9%   | 889         | 7,070       | 12.6%   | 0     | 0            | 0.0%    |
| Irondequoit    | 793    | 13,444     | 5.9%    | 1           | 0           | 0.0%    | 0     | 0            | 0.0%    |
| Mendon         | 118    | 1,893      | 6.2%    | 487         | 2,663       | 18.3%   | 0     | 0            | 0.0%    |
| Ogden          | 89     | 3,300      | 2.7%    | 0           | 0           | 0.0%    | 0     | 0            | 0.0%    |
| Parma          | 71     | 2,524      | 2.8%    | 0           | 0           | 0.0%    | 0     | 0            | 0.0%    |
| Penfield       | 394    | 8,032      | 4.9%    | 0           | 0           | 0.0%    | 0     | 0            | 0.0%    |
| Perinton       | 533    | 10,346     | 5.2%    | 0           | 0           | 0.0%    | 0     | 0            | 0.0%    |
| Pittsford      | 482    | 6,642      | 7.3%    | 648         | 7,059       | 9.2%    | 55    | 217          | 25.3%   |
| Riga           | 53     | 842        | 6.3%    | 0           | 0           | 0.0%    | 0     | 0            | 0.0%    |
| Rush           | 25     | 710        | 3.5%    | 119         | 1,050       | 11.3%   | 0     | 0            | 0.0%    |
| Sweden         | 112    | 1,817      | 6.2%    | 0           | 0           | 0.0%    | 0     | 0            | 0.0%    |
| Webster        | 436    | 8,762      | 5.0%    | 1,538       | 10,292      | 14.9%   | 0     | 0            | 0.0%    |
| Wheatland      | 98     | 948        | 10.3%   | 96          | 1,151       | 8.3%    | 0     | 0            | 0.0%    |
| TOTAL:         | 7,763  | 114,036    | 6.8%    | 4,444       | 35,921      | 12.4%   | 55    | 217          | 25.3%   |
| GRAND TOTAL:   | 15,627 | 177,736    | 8.8%    | 4,779       | 39,663      | 12.0%   | 55    | 217          | 25.3%   |

| LEGISLATIVE         |       |              |         |       |            |         |       |            |         |
|---------------------|-------|--------------|---------|-------|------------|---------|-------|------------|---------|
| DISTRICT            | ,     | WORKING FAMI | LIES    |       | INDEPENDEN | CE      |       | REFORM     |         |
| OR TOWN             | VOTED | REGISTERED   | TURNOUT | VOTED | REGISTERED | TURNOUT | VOTED | REGISTERED | TURNOUT |
| CITY                |       |              |         |       |            |         |       |            |         |
| Leg. Dist. 07       | 0     | 7            | 0.0%    | 0     | 0          | 0.0%    | 0     | 0          | 0.0%    |
| Leg. Dist. 21       | 4     | 83           | 4.8%    | 0     | 0          | 0.0%    | 0     | 1          | 0.0%    |
| Leg. Dist. 22       | 0     | 80           | 0.0%    | 0     | 0          | 0.0%    | 0     | 1          | 0.0%    |
| Leg. Dist. 23       | 7     | 34           | 20.6%   | 0     | 0          | 0.0%    | 0     | 1          | 0.0%    |
| Leg. Dist. 24       | 5     | 31           | 16.1%   | 0     | 0          | 0.0%    | 0     | 1          | 0.0%    |
| Leg. Dist. 25       | 2     | 73           | 2.7%    | 0     | 0          | 0.0%    | 0     | 0          | 0.0%    |
| Leg. Dist. 26       | 0     | 62           | 0.0%    | 0     | 0          | 0.0%    | 0     | 0          | 0.0%    |
| Leg. Dist. 27       | 6     | 63           | 9.5%    | 0     | 0          | 0.0%    | 0     | 0          | 0.0%    |
| Leg. Dist. 28       | 4     | 83           | 4.8%    | 0     | 0          | 0.0%    | 0     | 0          | 0.0%    |
| Leg. Dist. 29       | 2     | 84           | 2.4%    | 0     | 0          | 0.0%    | 0     | 0          | 0.0%    |
| TOTAL:              | 30    | 600          | 5.0%    | 0     | 0          | 0.0%    | 0     | 4          | 0.0%    |
| TOWNS               |       |              |         |       |            |         |       |            |         |
| Brighton            | 6     | 44           | 13.6%   | 0     | 0          | 0.0%    | 0     | 0          | 0.0%    |
| Chili               | 23    | 65           | 35.4%   | 0     | 0          | 0.0%    | 2     | 2          | 100.0%  |
| Clarkson            | 0     | 13           | 0.0%    | 0     | 0          | 0.0%    | 0     | 0          | 0.0%    |
| East Rochester      | 1     | 16           | 6.3%    | 0     | 0          | 0.0%    | 0     | 0          | 0.0%    |
| Gates               | 25    | 77           | 32.5%   | 0     | 0          | 0.0%    | 0     | 0          | 0.0%    |
| Greece              | 24    | 235          | 10.2%   | 0     | 0          | 0.0%    | 0     | 4          | 0.0%    |
| Hamlin              | 1     | 23           | 4.3%    | 0     | 0          | 0.0%    | 0     | 0          | 0.0%    |
| Henrietta           | 4     | 60           | 6.7%    | 0     | 0          | 0.0%    | 0     | 0          | 0.0%    |
| Irondequoit         | 10    | 99           | 10.1%   | 0     | 0          | 0.0%    | 0     | 0          | 0.0%    |
| Mendon              | 4     | 10           | 40.0%   | 0     | 0          | 0.0%    | 0     | 0          | 0.0%    |
| Ogden               | 6     | 44           | 13.6%   | 0     | 0          | 0.0%    | 0     | 0          | 0.0%    |
| Parma               | 4     | 46           | 8.7%    | 0     | 0          | 0.0%    | 0     | 0          | 0.0%    |
| Penfield            | 12    | 49           | 24.5%   | 0     | 0          | 0.0%    | 0     | 0          | 0.0%    |
| Perinton            | 7     | 39           | 17.9%   | 0     | 0          | 0.0%    | 0     | 0          | 0.0%    |
| Pittsford           | 6     | 9            | 66.7%   | 58    | 912        | 6.4%    | 0     | 2          | 0.0%    |
| Riga                | 0     | 13           | 0.0%    | 0     | 0          | 0.0%    | 0     | 0          | 0.0%    |
| Rush                | 0     | 11           | 0.0%    | 0     | 0          | 0.0%    | 0     | 0          | 0.0%    |
| Sweden              | 4     | 25           | 16.0%   | 0     | 0          | 0.0%    | 0     | 0          | 0.0%    |
| Webster             | 17    | 62           | 27.4%   | 0     | 0          | 0.0%    | 1     | 1          | 100.0%  |
| Wheatland           | 0     | 9            | 0.0%    | 0     | 0          | 0.0%    | 0     | 0          | 0.0%    |
| TOTAL:              | 154   | 949          | 16.2%   | 58    | 912        | 6.4%    | 3     | 9          | 33.3%   |
| <b>GRAND TOTAL:</b> | 184   | 1,549        | 11.9%   | 58    | 912        | 6.4%    | 3     | 13         | 23.1%   |