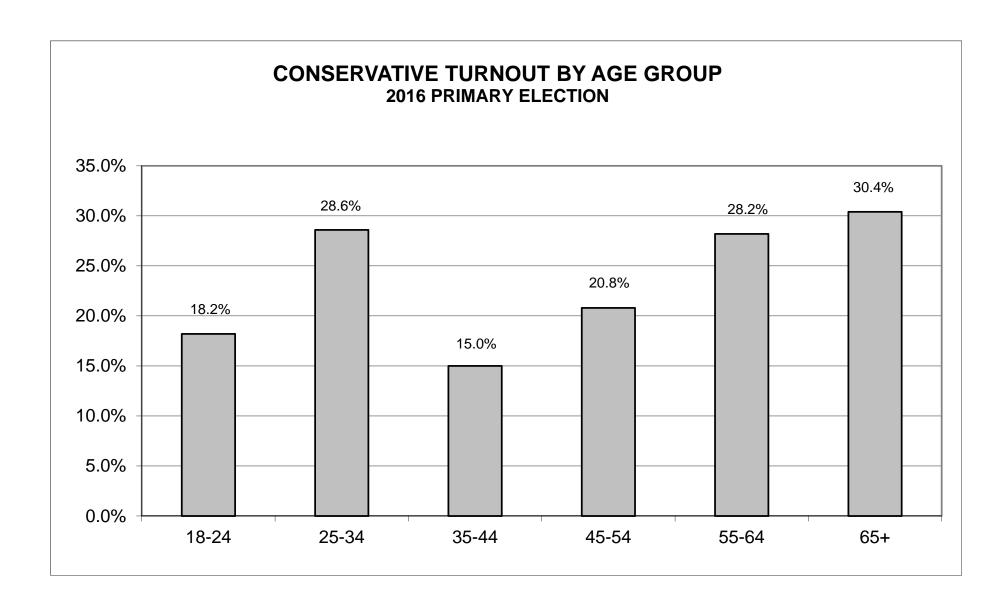

| LEGISLATIVE    |        | DEMOCRAT   |         |             | DEDUDI ICAN |         |       | CONCEDUATION | TC.     |
|----------------|--------|------------|---------|-------------|-------------|---------|-------|--------------|---------|
| DISTRICT       |        | DEMOCRAT   |         | <del></del> | REPUBLICAN  |         |       | CONSERVATIV  |         |
| OR TOWN        | VOTED  | REGISTERED | TURNOUT | VOTED       | REGISTERED  | TURNOUT | VOTED | REGISTERED   | TURNOUT |
| CITY           |        |            |         | _           |             |         |       |              |         |
| Leg. Dist. 07  | 56     | 511        | 11.0%   | 0           | 0           | 0.0%    | 0     | 0            | 0.0%    |
| Leg. Dist. 21  | 1,127  | 8,887      | 12.7%   | 77          | 843         | 9.1%    | 0     | 0            | 0.0%    |
| Leg. Dist. 22  | 599    | 7,635      | 7.8%    | 0           | 0           | 0.0%    | 0     | 0            | 0.0%    |
| Leg. Dist. 23  | 1,186  | 6,041      | 19.6%   | 64          | 1,080       | 5.9%    | 0     | 0            | 0.0%    |
| Leg. Dist. 24  | 1,174  | 4,309      | 27.2%   | 132         | 1,035       | 12.8%   | 0     | 0            | 0.0%    |
| Leg. Dist. 25  | 1,051  | 8,457      | 12.4%   | 3           | 82          | 3.7%    | 0     | 0            | 0.0%    |
| Leg. Dist. 26  | 306    | 4,523      | 6.8%    | 0           | 0           | 0.0%    | 0     | 0            | 0.0%    |
| Leg. Dist. 27  | 1,196  | 10,012     | 11.9%   | 0           | 0           | 0.0%    | 0     | 0            | 0.0%    |
| Leg. Dist. 28  | 389    | 5,863      | 6.6%    | 13          | 260         | 5.0%    | 0     | 0            | 0.0%    |
| Leg. Dist. 29  | 780    | 7,462      | 10.5%   | 46          | 442         | 10.4%   | 0     | 0            | 0.0%    |
| TOTAL:         | 7,864  | 63,700     | 12.3%   | 335         | 3,742       | 9.0%    | 0     | 0            | 0.0%    |
| TOWNS          |        |            |         |             |             |         |       |              |         |
| Brighton       | 1,408  | 10,374     | 13.6%   | 0           | 0           | 0.0%    | 0     | 0            | 0.0%    |
| Chili          | 729    | 5,933      | 12.3%   | 666         | 6,636       | 10.0%   | 0     | 0            | 0.0%    |
| Clarkson       | 32     | 1,024      | 3.1%    | 0           | 0           | 0.0%    | 0     | 0            | 0.0%    |
| East Rochester | 56     | 1,283      | 4.4%    | 0           | 0           | 0.0%    | 0     | 0            | 0.0%    |
| Gates          | 332    | 6,726      | 4.9%    | 0           | 0           | 0.0%    | 0     | 0            | 0.0%    |
| Greece         | 763    | 19,629     | 3.9%    | 0           | 0           | 0.0%    | 0     | 0            | 0.0%    |
| Hamlin         | 44     | 1,182      | 3.7%    | 0           | 0           | 0.0%    | 0     | 0            | 0.0%    |
| Henrietta      | 1,195  | 8,625      | 13.9%   | 889         | 7,070       | 12.6%   | 0     | 0            | 0.0%    |
| Irondequoit    | 793    | 13,444     | 5.9%    | 1           | 0           | 0.0%    | 0     | 0            | 0.0%    |
| Mendon         | 118    | 1,893      | 6.2%    | 487         | 2,663       | 18.3%   | 0     | 0            | 0.0%    |
| Ogden          | 89     | 3,300      | 2.7%    | 0           | 0           | 0.0%    | 0     | 0            | 0.0%    |
| Parma          | 71     | 2,524      | 2.8%    | 0           | 0           | 0.0%    | 0     | 0            | 0.0%    |
| Penfield       | 394    | 8,032      | 4.9%    | 0           | 0           | 0.0%    | 0     | 0            | 0.0%    |
| Perinton       | 533    | 10,346     | 5.2%    | 0           | 0           | 0.0%    | 0     | 0            | 0.0%    |
| Pittsford      | 482    | 6,642      | 7.3%    | 648         | 7,059       | 9.2%    | 55    | 217          | 25.3%   |
| Riga           | 53     | 842        | 6.3%    | 0           | 0           | 0.0%    | 0     | 0            | 0.0%    |
| Rush           | 25     | 710        | 3.5%    | 119         | 1,050       | 11.3%   | 0     | 0            | 0.0%    |
| Sweden         | 112    | 1,817      | 6.2%    | 0           | 0           | 0.0%    | 0     | 0            | 0.0%    |
| Webster        | 436    | 8,762      | 5.0%    | 1,538       | 10,292      | 14.9%   | 0     | 0            | 0.0%    |
| Wheatland      | 98     | 948        | 10.3%   | 96          | 1,151       | 8.3%    | 0     | 0            | 0.0%    |
| TOTAL:         | 7,763  | 114,036    | 6.8%    | 4,444       | 35,921      | 12.4%   | 55    | 217          | 25.3%   |
| GRAND TOTAL:   | 15,627 | 177,736    | 8.8%    | 4,779       | 39,663      | 12.0%   | 55    | 217          | 25.3%   |