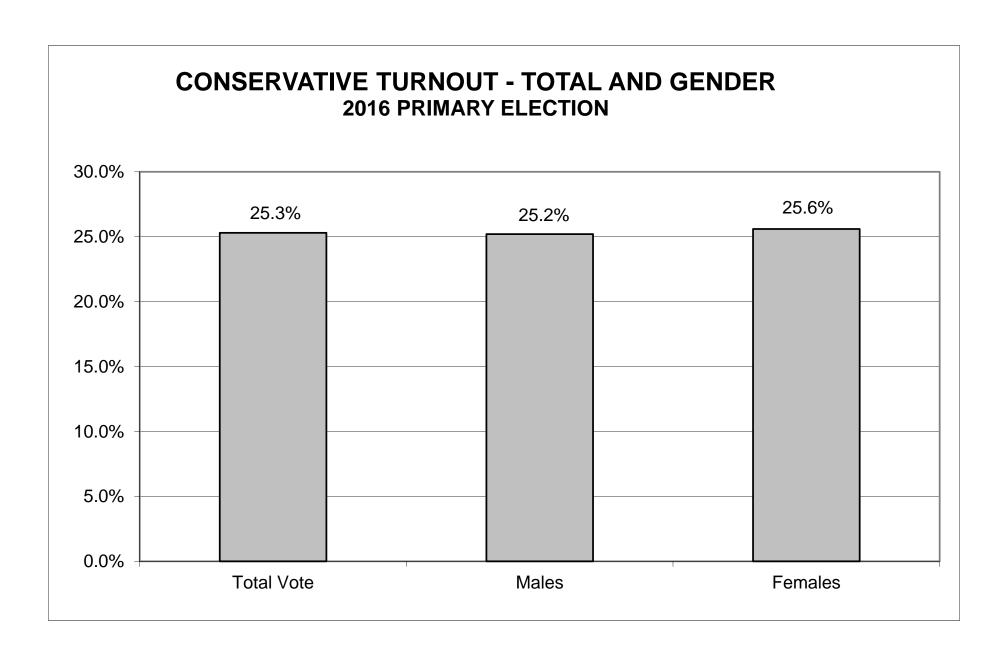

| LEGISLATIVE    |        | DEMOCRAT   |         |             | DEDUDI ICAN |         |       | CONCEDUATION | TC.     |
|----------------|--------|------------|---------|-------------|-------------|---------|-------|--------------|---------|
| DISTRICT       |        | DEMOCRAT   |         | <del></del> | REPUBLICAN  |         |       | CONSERVATIV  |         |
| OR TOWN        | VOTED  | REGISTERED | TURNOUT | VOTED       | REGISTERED  | TURNOUT | VOTED | REGISTERED   | TURNOUT |
| CITY           |        |            |         | _           |             |         |       |              |         |
| Leg. Dist. 07  | 56     | 511        | 11.0%   | 0           | 0           | 0.0%    | 0     | 0            | 0.0%    |
| Leg. Dist. 21  | 1,127  | 8,887      | 12.7%   | 77          | 843         | 9.1%    | 0     | 0            | 0.0%    |
| Leg. Dist. 22  | 599    | 7,635      | 7.8%    | 0           | 0           | 0.0%    | 0     | 0            | 0.0%    |
| Leg. Dist. 23  | 1,186  | 6,041      | 19.6%   | 64          | 1,080       | 5.9%    | 0     | 0            | 0.0%    |
| Leg. Dist. 24  | 1,174  | 4,309      | 27.2%   | 132         | 1,035       | 12.8%   | 0     | 0            | 0.0%    |
| Leg. Dist. 25  | 1,051  | 8,457      | 12.4%   | 3           | 82          | 3.7%    | 0     | 0            | 0.0%    |
| Leg. Dist. 26  | 306    | 4,523      | 6.8%    | 0           | 0           | 0.0%    | 0     | 0            | 0.0%    |
| Leg. Dist. 27  | 1,196  | 10,012     | 11.9%   | 0           | 0           | 0.0%    | 0     | 0            | 0.0%    |
| Leg. Dist. 28  | 389    | 5,863      | 6.6%    | 13          | 260         | 5.0%    | 0     | 0            | 0.0%    |
| Leg. Dist. 29  | 780    | 7,462      | 10.5%   | 46          | 442         | 10.4%   | 0     | 0            | 0.0%    |
| TOTAL:         | 7,864  | 63,700     | 12.3%   | 335         | 3,742       | 9.0%    | 0     | 0            | 0.0%    |
| TOWNS          |        |            |         |             |             |         |       |              |         |
| Brighton       | 1,408  | 10,374     | 13.6%   | 0           | 0           | 0.0%    | 0     | 0            | 0.0%    |
| Chili          | 729    | 5,933      | 12.3%   | 666         | 6,636       | 10.0%   | 0     | 0            | 0.0%    |
| Clarkson       | 32     | 1,024      | 3.1%    | 0           | 0           | 0.0%    | 0     | 0            | 0.0%    |
| East Rochester | 56     | 1,283      | 4.4%    | 0           | 0           | 0.0%    | 0     | 0            | 0.0%    |
| Gates          | 332    | 6,726      | 4.9%    | 0           | 0           | 0.0%    | 0     | 0            | 0.0%    |
| Greece         | 763    | 19,629     | 3.9%    | 0           | 0           | 0.0%    | 0     | 0            | 0.0%    |
| Hamlin         | 44     | 1,182      | 3.7%    | 0           | 0           | 0.0%    | 0     | 0            | 0.0%    |
| Henrietta      | 1,195  | 8,625      | 13.9%   | 889         | 7,070       | 12.6%   | 0     | 0            | 0.0%    |
| Irondequoit    | 793    | 13,444     | 5.9%    | 1           | 0           | 0.0%    | 0     | 0            | 0.0%    |
| Mendon         | 118    | 1,893      | 6.2%    | 487         | 2,663       | 18.3%   | 0     | 0            | 0.0%    |
| Ogden          | 89     | 3,300      | 2.7%    | 0           | 0           | 0.0%    | 0     | 0            | 0.0%    |
| Parma          | 71     | 2,524      | 2.8%    | 0           | 0           | 0.0%    | 0     | 0            | 0.0%    |
| Penfield       | 394    | 8,032      | 4.9%    | 0           | 0           | 0.0%    | 0     | 0            | 0.0%    |
| Perinton       | 533    | 10,346     | 5.2%    | 0           | 0           | 0.0%    | 0     | 0            | 0.0%    |
| Pittsford      | 482    | 6,642      | 7.3%    | 648         | 7,059       | 9.2%    | 55    | 217          | 25.3%   |
| Riga           | 53     | 842        | 6.3%    | 0           | 0           | 0.0%    | 0     | 0            | 0.0%    |
| Rush           | 25     | 710        | 3.5%    | 119         | 1,050       | 11.3%   | 0     | 0            | 0.0%    |
| Sweden         | 112    | 1,817      | 6.2%    | 0           | 0           | 0.0%    | 0     | 0            | 0.0%    |
| Webster        | 436    | 8,762      | 5.0%    | 1,538       | 10,292      | 14.9%   | 0     | 0            | 0.0%    |
| Wheatland      | 98     | 948        | 10.3%   | 96          | 1,151       | 8.3%    | 0     | 0            | 0.0%    |
| TOTAL:         | 7,763  | 114,036    | 6.8%    | 4,444       | 35,921      | 12.4%   | 55    | 217          | 25.3%   |
| GRAND TOTAL:   | 15,627 | 177,736    | 8.8%    | 4,779       | 39,663      | 12.0%   | 55    | 217          | 25.3%   |