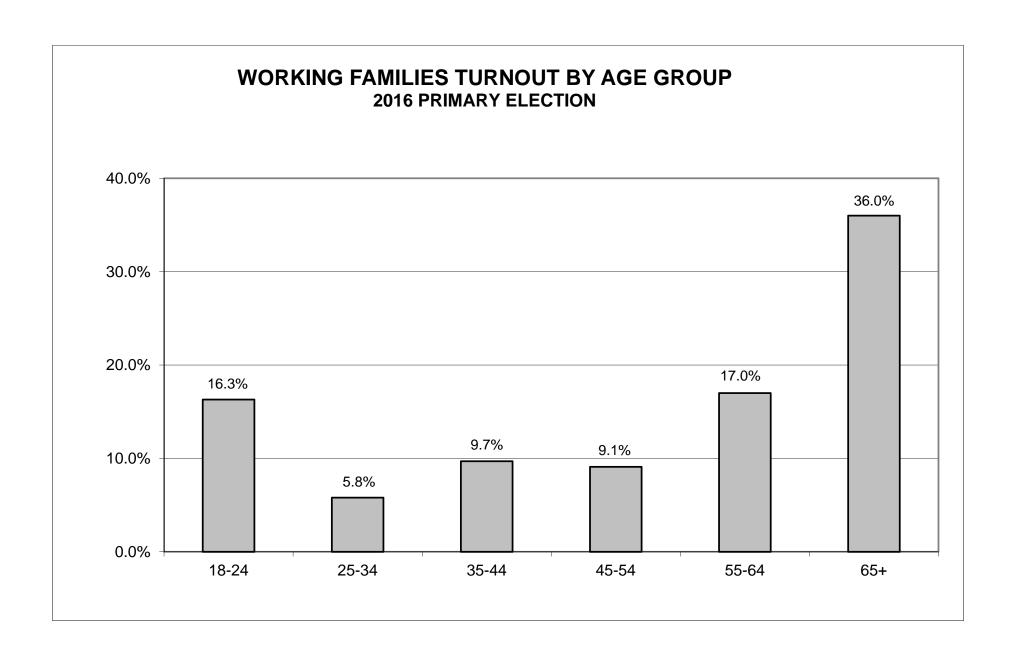

| LEGISLATIVE         |       |              |         |       |            |         |       |            |         |
|---------------------|-------|--------------|---------|-------|------------|---------|-------|------------|---------|
| DISTRICT            | ,     | WORKING FAMI | LIES    |       | INDEPENDEN | CE      |       | REFORM     |         |
| OR TOWN             | VOTED | REGISTERED   | TURNOUT | VOTED | REGISTERED | TURNOUT | VOTED | REGISTERED | TURNOUT |
| CITY                |       |              |         |       |            |         |       |            |         |
| Leg. Dist. 07       | 0     | 7            | 0.0%    | 0     | 0          | 0.0%    | 0     | 0          | 0.0%    |
| Leg. Dist. 21       | 4     | 83           | 4.8%    | 0     | 0          | 0.0%    | 0     | 1          | 0.0%    |
| Leg. Dist. 22       | 0     | 80           | 0.0%    | 0     | 0          | 0.0%    | 0     | 1          | 0.0%    |
| Leg. Dist. 23       | 7     | 34           | 20.6%   | 0     | 0          | 0.0%    | 0     | 1          | 0.0%    |
| Leg. Dist. 24       | 5     | 31           | 16.1%   | 0     | 0          | 0.0%    | 0     | 1          | 0.0%    |
| Leg. Dist. 25       | 2     | 73           | 2.7%    | 0     | 0          | 0.0%    | 0     | 0          | 0.0%    |
| Leg. Dist. 26       | 0     | 62           | 0.0%    | 0     | 0          | 0.0%    | 0     | 0          | 0.0%    |
| Leg. Dist. 27       | 6     | 63           | 9.5%    | 0     | 0          | 0.0%    | 0     | 0          | 0.0%    |
| Leg. Dist. 28       | 4     | 83           | 4.8%    | 0     | 0          | 0.0%    | 0     | 0          | 0.0%    |
| Leg. Dist. 29       | 2     | 84           | 2.4%    | 0     | 0          | 0.0%    | 0     | 0          | 0.0%    |
| TOTAL:              | 30    | 600          | 5.0%    | 0     | 0          | 0.0%    | 0     | 4          | 0.0%    |
| TOWNS               |       |              |         |       |            |         |       |            |         |
| Brighton            | 6     | 44           | 13.6%   | 0     | 0          | 0.0%    | 0     | 0          | 0.0%    |
| Chili               | 23    | 65           | 35.4%   | 0     | 0          | 0.0%    | 2     | 2          | 100.0%  |
| Clarkson            | 0     | 13           | 0.0%    | 0     | 0          | 0.0%    | 0     | 0          | 0.0%    |
| East Rochester      | 1     | 16           | 6.3%    | 0     | 0          | 0.0%    | 0     | 0          | 0.0%    |
| Gates               | 25    | 77           | 32.5%   | 0     | 0          | 0.0%    | 0     | 0          | 0.0%    |
| Greece              | 24    | 235          | 10.2%   | 0     | 0          | 0.0%    | 0     | 4          | 0.0%    |
| Hamlin              | 1     | 23           | 4.3%    | 0     | 0          | 0.0%    | 0     | 0          | 0.0%    |
| Henrietta           | 4     | 60           | 6.7%    | 0     | 0          | 0.0%    | 0     | 0          | 0.0%    |
| Irondequoit         | 10    | 99           | 10.1%   | 0     | 0          | 0.0%    | 0     | 0          | 0.0%    |
| Mendon              | 4     | 10           | 40.0%   | 0     | 0          | 0.0%    | 0     | 0          | 0.0%    |
| Ogden               | 6     | 44           | 13.6%   | 0     | 0          | 0.0%    | 0     | 0          | 0.0%    |
| Parma               | 4     | 46           | 8.7%    | 0     | 0          | 0.0%    | 0     | 0          | 0.0%    |
| Penfield            | 12    | 49           | 24.5%   | 0     | 0          | 0.0%    | 0     | 0          | 0.0%    |
| Perinton            | 7     | 39           | 17.9%   | 0     | 0          | 0.0%    | 0     | 0          | 0.0%    |
| Pittsford           | 6     | 9            | 66.7%   | 58    | 912        | 6.4%    | 0     | 2          | 0.0%    |
| Riga                | 0     | 13           | 0.0%    | 0     | 0          | 0.0%    | 0     | 0          | 0.0%    |
| Rush                | 0     | 11           | 0.0%    | 0     | 0          | 0.0%    | 0     | 0          | 0.0%    |
| Sweden              | 4     | 25           | 16.0%   | 0     | 0          | 0.0%    | 0     | 0          | 0.0%    |
| Webster             | 17    | 62           | 27.4%   | 0     | 0          | 0.0%    | 1     | 1          | 100.0%  |
| Wheatland           | 0     | 9            | 0.0%    | 0     | 0          | 0.0%    | 0     | 0          | 0.0%    |
| TOTAL:              | 154   | 949          | 16.2%   | 58    | 912        | 6.4%    | 3     | 9          | 33.3%   |
| <b>GRAND TOTAL:</b> | 184   | 1,549        | 11.9%   | 58    | 912        | 6.4%    | 3     | 13         | 23.1%   |