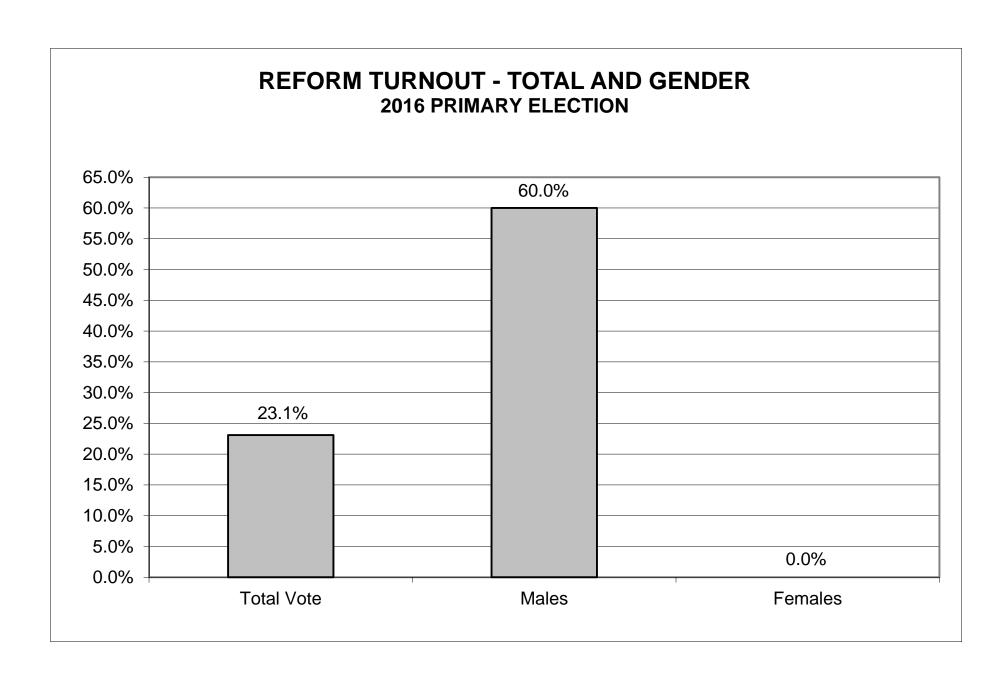

| LEGISLATIVE         |       |              |         |       |            |         |       |            |         |
|---------------------|-------|--------------|---------|-------|------------|---------|-------|------------|---------|
| DISTRICT            | ,     | WORKING FAMI | LIES    |       | INDEPENDEN | CE      |       | REFORM     |         |
| OR TOWN             | VOTED | REGISTERED   | TURNOUT | VOTED | REGISTERED | TURNOUT | VOTED | REGISTERED | TURNOUT |
| CITY                |       |              |         |       |            |         |       |            |         |
| Leg. Dist. 07       | 0     | 7            | 0.0%    | 0     | 0          | 0.0%    | 0     | 0          | 0.0%    |
| Leg. Dist. 21       | 4     | 83           | 4.8%    | 0     | 0          | 0.0%    | 0     | 1          | 0.0%    |
| Leg. Dist. 22       | 0     | 80           | 0.0%    | 0     | 0          | 0.0%    | 0     | 1          | 0.0%    |
| Leg. Dist. 23       | 7     | 34           | 20.6%   | 0     | 0          | 0.0%    | 0     | 1          | 0.0%    |
| Leg. Dist. 24       | 5     | 31           | 16.1%   | 0     | 0          | 0.0%    | 0     | 1          | 0.0%    |
| Leg. Dist. 25       | 2     | 73           | 2.7%    | 0     | 0          | 0.0%    | 0     | 0          | 0.0%    |
| Leg. Dist. 26       | 0     | 62           | 0.0%    | 0     | 0          | 0.0%    | 0     | 0          | 0.0%    |
| Leg. Dist. 27       | 6     | 63           | 9.5%    | 0     | 0          | 0.0%    | 0     | 0          | 0.0%    |
| Leg. Dist. 28       | 4     | 83           | 4.8%    | 0     | 0          | 0.0%    | 0     | 0          | 0.0%    |
| Leg. Dist. 29       | 2     | 84           | 2.4%    | 0     | 0          | 0.0%    | 0     | 0          | 0.0%    |
| TOTAL:              | 30    | 600          | 5.0%    | 0     | 0          | 0.0%    | 0     | 4          | 0.0%    |
| TOWNS               |       |              |         |       |            |         |       |            |         |
| Brighton            | 6     | 44           | 13.6%   | 0     | 0          | 0.0%    | 0     | 0          | 0.0%    |
| Chili               | 23    | 65           | 35.4%   | 0     | 0          | 0.0%    | 2     | 2          | 100.0%  |
| Clarkson            | 0     | 13           | 0.0%    | 0     | 0          | 0.0%    | 0     | 0          | 0.0%    |
| East Rochester      | 1     | 16           | 6.3%    | 0     | 0          | 0.0%    | 0     | 0          | 0.0%    |
| Gates               | 25    | 77           | 32.5%   | 0     | 0          | 0.0%    | 0     | 0          | 0.0%    |
| Greece              | 24    | 235          | 10.2%   | 0     | 0          | 0.0%    | 0     | 4          | 0.0%    |
| Hamlin              | 1     | 23           | 4.3%    | 0     | 0          | 0.0%    | 0     | 0          | 0.0%    |
| Henrietta           | 4     | 60           | 6.7%    | 0     | 0          | 0.0%    | 0     | 0          | 0.0%    |
| Irondequoit         | 10    | 99           | 10.1%   | 0     | 0          | 0.0%    | 0     | 0          | 0.0%    |
| Mendon              | 4     | 10           | 40.0%   | 0     | 0          | 0.0%    | 0     | 0          | 0.0%    |
| Ogden               | 6     | 44           | 13.6%   | 0     | 0          | 0.0%    | 0     | 0          | 0.0%    |
| Parma               | 4     | 46           | 8.7%    | 0     | 0          | 0.0%    | 0     | 0          | 0.0%    |
| Penfield            | 12    | 49           | 24.5%   | 0     | 0          | 0.0%    | 0     | 0          | 0.0%    |
| Perinton            | 7     | 39           | 17.9%   | 0     | 0          | 0.0%    | 0     | 0          | 0.0%    |
| Pittsford           | 6     | 9            | 66.7%   | 58    | 912        | 6.4%    | 0     | 2          | 0.0%    |
| Riga                | 0     | 13           | 0.0%    | 0     | 0          | 0.0%    | 0     | 0          | 0.0%    |
| Rush                | 0     | 11           | 0.0%    | 0     | 0          | 0.0%    | 0     | 0          | 0.0%    |
| Sweden              | 4     | 25           | 16.0%   | 0     | 0          | 0.0%    | 0     | 0          | 0.0%    |
| Webster             | 17    | 62           | 27.4%   | 0     | 0          | 0.0%    | 1     | 1          | 100.0%  |
| Wheatland           | 0     | 9            | 0.0%    | 0     | 0          | 0.0%    | 0     | 0          | 0.0%    |
| TOTAL:              | 154   | 949          | 16.2%   | 58    | 912        | 6.4%    | 3     | 9          | 33.3%   |
| <b>GRAND TOTAL:</b> | 184   | 1,549        | 11.9%   | 58    | 912        | 6.4%    | 3     | 13         | 23.1%   |