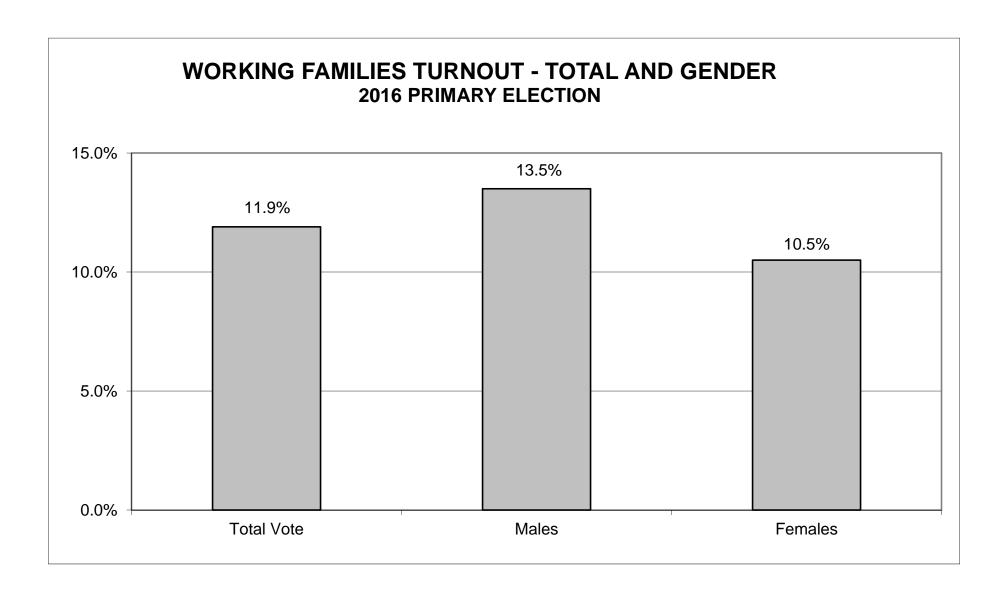

| LEGISLATIVE         |       |              |         |       |            |         |       |            |         |
|---------------------|-------|--------------|---------|-------|------------|---------|-------|------------|---------|
| DISTRICT            | ,     | WORKING FAMI | LIES    |       | INDEPENDEN | CE      |       | REFORM     |         |
| OR TOWN             | VOTED | REGISTERED   | TURNOUT | VOTED | REGISTERED | TURNOUT | VOTED | REGISTERED | TURNOUT |
| CITY                |       |              |         |       |            |         |       |            |         |
| Leg. Dist. 07       | 0     | 7            | 0.0%    | 0     | 0          | 0.0%    | 0     | 0          | 0.0%    |
| Leg. Dist. 21       | 4     | 83           | 4.8%    | 0     | 0          | 0.0%    | 0     | 1          | 0.0%    |
| Leg. Dist. 22       | 0     | 80           | 0.0%    | 0     | 0          | 0.0%    | 0     | 1          | 0.0%    |
| Leg. Dist. 23       | 7     | 34           | 20.6%   | 0     | 0          | 0.0%    | 0     | 1          | 0.0%    |
| Leg. Dist. 24       | 5     | 31           | 16.1%   | 0     | 0          | 0.0%    | 0     | 1          | 0.0%    |
| Leg. Dist. 25       | 2     | 73           | 2.7%    | 0     | 0          | 0.0%    | 0     | 0          | 0.0%    |
| Leg. Dist. 26       | 0     | 62           | 0.0%    | 0     | 0          | 0.0%    | 0     | 0          | 0.0%    |
| Leg. Dist. 27       | 6     | 63           | 9.5%    | 0     | 0          | 0.0%    | 0     | 0          | 0.0%    |
| Leg. Dist. 28       | 4     | 83           | 4.8%    | 0     | 0          | 0.0%    | 0     | 0          | 0.0%    |
| Leg. Dist. 29       | 2     | 84           | 2.4%    | 0     | 0          | 0.0%    | 0     | 0          | 0.0%    |
| TOTAL:              | 30    | 600          | 5.0%    | 0     | 0          | 0.0%    | 0     | 4          | 0.0%    |
| TOWNS               |       |              |         |       |            |         |       |            |         |
| Brighton            | 6     | 44           | 13.6%   | 0     | 0          | 0.0%    | 0     | 0          | 0.0%    |
| Chili               | 23    | 65           | 35.4%   | 0     | 0          | 0.0%    | 2     | 2          | 100.0%  |
| Clarkson            | 0     | 13           | 0.0%    | 0     | 0          | 0.0%    | 0     | 0          | 0.0%    |
| East Rochester      | 1     | 16           | 6.3%    | 0     | 0          | 0.0%    | 0     | 0          | 0.0%    |
| Gates               | 25    | 77           | 32.5%   | 0     | 0          | 0.0%    | 0     | 0          | 0.0%    |
| Greece              | 24    | 235          | 10.2%   | 0     | 0          | 0.0%    | 0     | 4          | 0.0%    |
| Hamlin              | 1     | 23           | 4.3%    | 0     | 0          | 0.0%    | 0     | 0          | 0.0%    |
| Henrietta           | 4     | 60           | 6.7%    | 0     | 0          | 0.0%    | 0     | 0          | 0.0%    |
| Irondequoit         | 10    | 99           | 10.1%   | 0     | 0          | 0.0%    | 0     | 0          | 0.0%    |
| Mendon              | 4     | 10           | 40.0%   | 0     | 0          | 0.0%    | 0     | 0          | 0.0%    |
| Ogden               | 6     | 44           | 13.6%   | 0     | 0          | 0.0%    | 0     | 0          | 0.0%    |
| Parma               | 4     | 46           | 8.7%    | 0     | 0          | 0.0%    | 0     | 0          | 0.0%    |
| Penfield            | 12    | 49           | 24.5%   | 0     | 0          | 0.0%    | 0     | 0          | 0.0%    |
| Perinton            | 7     | 39           | 17.9%   | 0     | 0          | 0.0%    | 0     | 0          | 0.0%    |
| Pittsford           | 6     | 9            | 66.7%   | 58    | 912        | 6.4%    | 0     | 2          | 0.0%    |
| Riga                | 0     | 13           | 0.0%    | 0     | 0          | 0.0%    | 0     | 0          | 0.0%    |
| Rush                | 0     | 11           | 0.0%    | 0     | 0          | 0.0%    | 0     | 0          | 0.0%    |
| Sweden              | 4     | 25           | 16.0%   | 0     | 0          | 0.0%    | 0     | 0          | 0.0%    |
| Webster             | 17    | 62           | 27.4%   | 0     | 0          | 0.0%    | 1     | 1          | 100.0%  |
| Wheatland           | 0     | 9            | 0.0%    | 0     | 0          | 0.0%    | 0     | 0          | 0.0%    |
| TOTAL:              | 154   | 949          | 16.2%   | 58    | 912        | 6.4%    | 3     | 9          | 33.3%   |
| <b>GRAND TOTAL:</b> | 184   | 1,549        | 11.9%   | 58    | 912        | 6.4%    | 3     | 13         | 23.1%   |