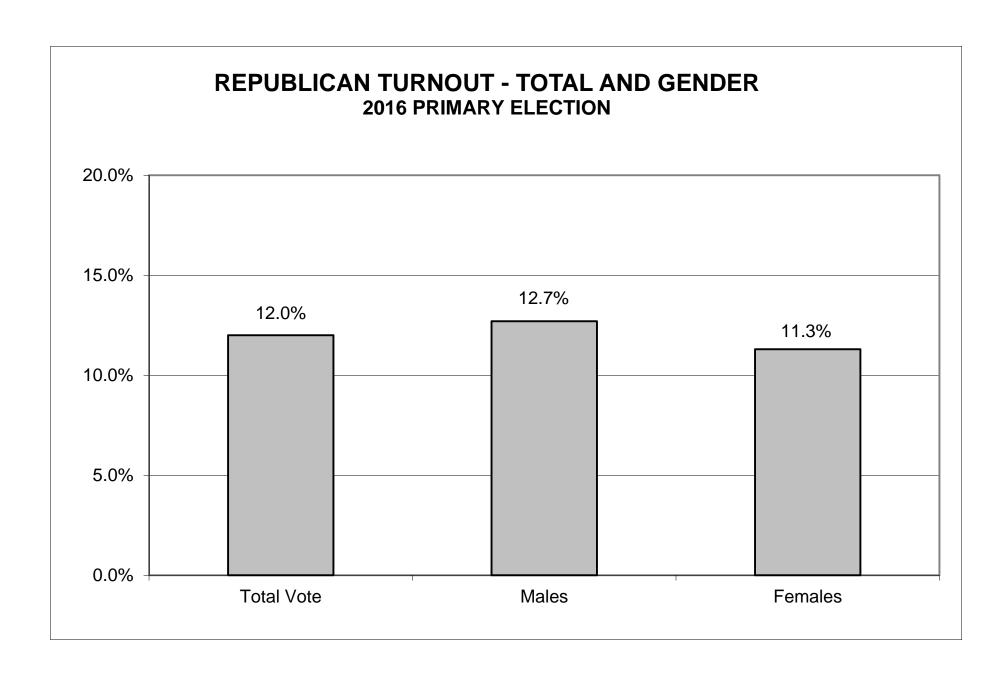

| LEGISLATIVE    |        | DEMOCRAT   |         |             | DEDUDI ICAN |         |       | CONCEDUATION | TC.     |
|----------------|--------|------------|---------|-------------|-------------|---------|-------|--------------|---------|
| DISTRICT       |        | DEMOCRAT   |         | <del></del> | REPUBLICAN  |         |       | CONSERVATIV  |         |
| OR TOWN        | VOTED  | REGISTERED | TURNOUT | VOTED       | REGISTERED  | TURNOUT | VOTED | REGISTERED   | TURNOUT |
| CITY           |        |            |         | _           |             |         |       |              |         |
| Leg. Dist. 07  | 56     | 511        | 11.0%   | 0           | 0           | 0.0%    | 0     | 0            | 0.0%    |
| Leg. Dist. 21  | 1,127  | 8,887      | 12.7%   | 77          | 843         | 9.1%    | 0     | 0            | 0.0%    |
| Leg. Dist. 22  | 599    | 7,635      | 7.8%    | 0           | 0           | 0.0%    | 0     | 0            | 0.0%    |
| Leg. Dist. 23  | 1,186  | 6,041      | 19.6%   | 64          | 1,080       | 5.9%    | 0     | 0            | 0.0%    |
| Leg. Dist. 24  | 1,174  | 4,309      | 27.2%   | 132         | 1,035       | 12.8%   | 0     | 0            | 0.0%    |
| Leg. Dist. 25  | 1,051  | 8,457      | 12.4%   | 3           | 82          | 3.7%    | 0     | 0            | 0.0%    |
| Leg. Dist. 26  | 306    | 4,523      | 6.8%    | 0           | 0           | 0.0%    | 0     | 0            | 0.0%    |
| Leg. Dist. 27  | 1,196  | 10,012     | 11.9%   | 0           | 0           | 0.0%    | 0     | 0            | 0.0%    |
| Leg. Dist. 28  | 389    | 5,863      | 6.6%    | 13          | 260         | 5.0%    | 0     | 0            | 0.0%    |
| Leg. Dist. 29  | 780    | 7,462      | 10.5%   | 46          | 442         | 10.4%   | 0     | 0            | 0.0%    |
| TOTAL:         | 7,864  | 63,700     | 12.3%   | 335         | 3,742       | 9.0%    | 0     | 0            | 0.0%    |
| TOWNS          |        |            |         |             |             |         |       |              |         |
| Brighton       | 1,408  | 10,374     | 13.6%   | 0           | 0           | 0.0%    | 0     | 0            | 0.0%    |
| Chili          | 729    | 5,933      | 12.3%   | 666         | 6,636       | 10.0%   | 0     | 0            | 0.0%    |
| Clarkson       | 32     | 1,024      | 3.1%    | 0           | 0           | 0.0%    | 0     | 0            | 0.0%    |
| East Rochester | 56     | 1,283      | 4.4%    | 0           | 0           | 0.0%    | 0     | 0            | 0.0%    |
| Gates          | 332    | 6,726      | 4.9%    | 0           | 0           | 0.0%    | 0     | 0            | 0.0%    |
| Greece         | 763    | 19,629     | 3.9%    | 0           | 0           | 0.0%    | 0     | 0            | 0.0%    |
| Hamlin         | 44     | 1,182      | 3.7%    | 0           | 0           | 0.0%    | 0     | 0            | 0.0%    |
| Henrietta      | 1,195  | 8,625      | 13.9%   | 889         | 7,070       | 12.6%   | 0     | 0            | 0.0%    |
| Irondequoit    | 793    | 13,444     | 5.9%    | 1           | 0           | 0.0%    | 0     | 0            | 0.0%    |
| Mendon         | 118    | 1,893      | 6.2%    | 487         | 2,663       | 18.3%   | 0     | 0            | 0.0%    |
| Ogden          | 89     | 3,300      | 2.7%    | 0           | 0           | 0.0%    | 0     | 0            | 0.0%    |
| Parma          | 71     | 2,524      | 2.8%    | 0           | 0           | 0.0%    | 0     | 0            | 0.0%    |
| Penfield       | 394    | 8,032      | 4.9%    | 0           | 0           | 0.0%    | 0     | 0            | 0.0%    |
| Perinton       | 533    | 10,346     | 5.2%    | 0           | 0           | 0.0%    | 0     | 0            | 0.0%    |
| Pittsford      | 482    | 6,642      | 7.3%    | 648         | 7,059       | 9.2%    | 55    | 217          | 25.3%   |
| Riga           | 53     | 842        | 6.3%    | 0           | 0           | 0.0%    | 0     | 0            | 0.0%    |
| Rush           | 25     | 710        | 3.5%    | 119         | 1,050       | 11.3%   | 0     | 0            | 0.0%    |
| Sweden         | 112    | 1,817      | 6.2%    | 0           | 0           | 0.0%    | 0     | 0            | 0.0%    |
| Webster        | 436    | 8,762      | 5.0%    | 1,538       | 10,292      | 14.9%   | 0     | 0            | 0.0%    |
| Wheatland      | 98     | 948        | 10.3%   | 96          | 1,151       | 8.3%    | 0     | 0            | 0.0%    |
| TOTAL:         | 7,763  | 114,036    | 6.8%    | 4,444       | 35,921      | 12.4%   | 55    | 217          | 25.3%   |
| GRAND TOTAL:   | 15,627 | 177,736    | 8.8%    | 4,779       | 39,663      | 12.0%   | 55    | 217          | 25.3%   |