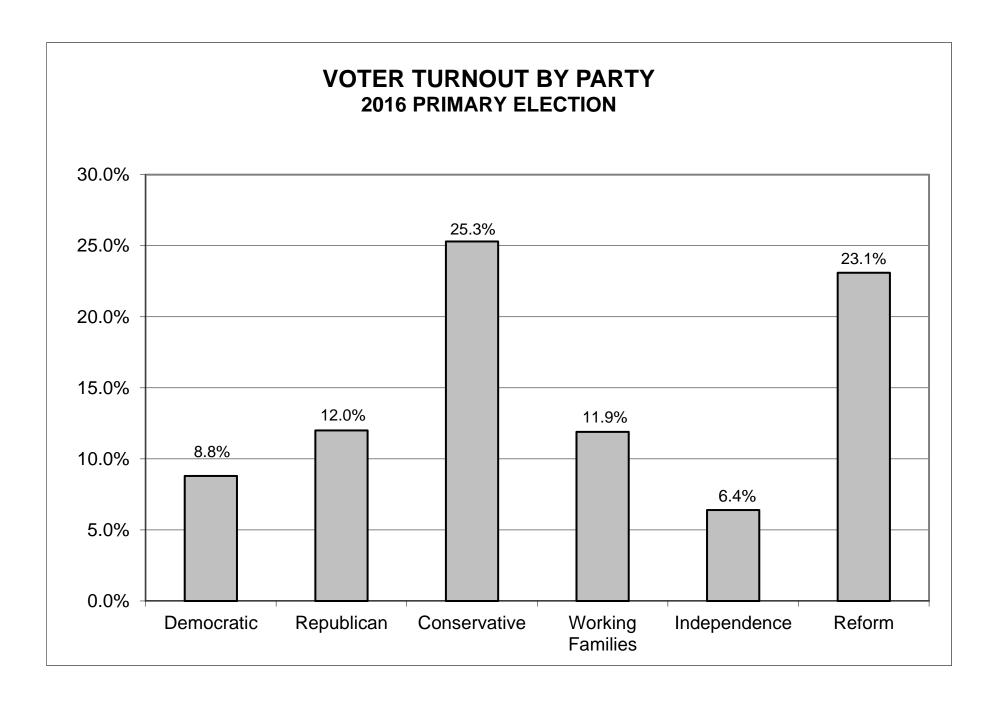

| LEGISLATIVE    |        | DEMOCRAT   |         |             | DEDUDI ICAN |         |       | CONCEDUATION | TC.     |
|----------------|--------|------------|---------|-------------|-------------|---------|-------|--------------|---------|
| DISTRICT       |        | DEMOCRAT   |         | <del></del> | REPUBLICAN  |         |       | CONSERVATIV  |         |
| OR TOWN        | VOTED  | REGISTERED | TURNOUT | VOTED       | REGISTERED  | TURNOUT | VOTED | REGISTERED   | TURNOUT |
| CITY           |        |            |         | _           |             |         |       |              |         |
| Leg. Dist. 07  | 56     | 511        | 11.0%   | 0           | 0           | 0.0%    | 0     | 0            | 0.0%    |
| Leg. Dist. 21  | 1,127  | 8,887      | 12.7%   | 77          | 843         | 9.1%    | 0     | 0            | 0.0%    |
| Leg. Dist. 22  | 599    | 7,635      | 7.8%    | 0           | 0           | 0.0%    | 0     | 0            | 0.0%    |
| Leg. Dist. 23  | 1,186  | 6,041      | 19.6%   | 64          | 1,080       | 5.9%    | 0     | 0            | 0.0%    |
| Leg. Dist. 24  | 1,174  | 4,309      | 27.2%   | 132         | 1,035       | 12.8%   | 0     | 0            | 0.0%    |
| Leg. Dist. 25  | 1,051  | 8,457      | 12.4%   | 3           | 82          | 3.7%    | 0     | 0            | 0.0%    |
| Leg. Dist. 26  | 306    | 4,523      | 6.8%    | 0           | 0           | 0.0%    | 0     | 0            | 0.0%    |
| Leg. Dist. 27  | 1,196  | 10,012     | 11.9%   | 0           | 0           | 0.0%    | 0     | 0            | 0.0%    |
| Leg. Dist. 28  | 389    | 5,863      | 6.6%    | 13          | 260         | 5.0%    | 0     | 0            | 0.0%    |
| Leg. Dist. 29  | 780    | 7,462      | 10.5%   | 46          | 442         | 10.4%   | 0     | 0            | 0.0%    |
| TOTAL:         | 7,864  | 63,700     | 12.3%   | 335         | 3,742       | 9.0%    | 0     | 0            | 0.0%    |
| TOWNS          |        |            |         |             |             |         |       |              |         |
| Brighton       | 1,408  | 10,374     | 13.6%   | 0           | 0           | 0.0%    | 0     | 0            | 0.0%    |
| Chili          | 729    | 5,933      | 12.3%   | 666         | 6,636       | 10.0%   | 0     | 0            | 0.0%    |
| Clarkson       | 32     | 1,024      | 3.1%    | 0           | 0           | 0.0%    | 0     | 0            | 0.0%    |
| East Rochester | 56     | 1,283      | 4.4%    | 0           | 0           | 0.0%    | 0     | 0            | 0.0%    |
| Gates          | 332    | 6,726      | 4.9%    | 0           | 0           | 0.0%    | 0     | 0            | 0.0%    |
| Greece         | 763    | 19,629     | 3.9%    | 0           | 0           | 0.0%    | 0     | 0            | 0.0%    |
| Hamlin         | 44     | 1,182      | 3.7%    | 0           | 0           | 0.0%    | 0     | 0            | 0.0%    |
| Henrietta      | 1,195  | 8,625      | 13.9%   | 889         | 7,070       | 12.6%   | 0     | 0            | 0.0%    |
| Irondequoit    | 793    | 13,444     | 5.9%    | 1           | 0           | 0.0%    | 0     | 0            | 0.0%    |
| Mendon         | 118    | 1,893      | 6.2%    | 487         | 2,663       | 18.3%   | 0     | 0            | 0.0%    |
| Ogden          | 89     | 3,300      | 2.7%    | 0           | 0           | 0.0%    | 0     | 0            | 0.0%    |
| Parma          | 71     | 2,524      | 2.8%    | 0           | 0           | 0.0%    | 0     | 0            | 0.0%    |
| Penfield       | 394    | 8,032      | 4.9%    | 0           | 0           | 0.0%    | 0     | 0            | 0.0%    |
| Perinton       | 533    | 10,346     | 5.2%    | 0           | 0           | 0.0%    | 0     | 0            | 0.0%    |
| Pittsford      | 482    | 6,642      | 7.3%    | 648         | 7,059       | 9.2%    | 55    | 217          | 25.3%   |
| Riga           | 53     | 842        | 6.3%    | 0           | 0           | 0.0%    | 0     | 0            | 0.0%    |
| Rush           | 25     | 710        | 3.5%    | 119         | 1,050       | 11.3%   | 0     | 0            | 0.0%    |
| Sweden         | 112    | 1,817      | 6.2%    | 0           | 0           | 0.0%    | 0     | 0            | 0.0%    |
| Webster        | 436    | 8,762      | 5.0%    | 1,538       | 10,292      | 14.9%   | 0     | 0            | 0.0%    |
| Wheatland      | 98     | 948        | 10.3%   | 96          | 1,151       | 8.3%    | 0     | 0            | 0.0%    |
| TOTAL:         | 7,763  | 114,036    | 6.8%    | 4,444       | 35,921      | 12.4%   | 55    | 217          | 25.3%   |
| GRAND TOTAL:   | 15,627 | 177,736    | 8.8%    | 4,779       | 39,663      | 12.0%   | 55    | 217          | 25.3%   |

| LEGISLATIVE         |       |              |         |       |            |         |       |            |         |
|---------------------|-------|--------------|---------|-------|------------|---------|-------|------------|---------|
| DISTRICT            | ,     | WORKING FAMI | LIES    |       | INDEPENDEN | CE      |       | REFORM     |         |
| OR TOWN             | VOTED | REGISTERED   | TURNOUT | VOTED | REGISTERED | TURNOUT | VOTED | REGISTERED | TURNOUT |
| CITY                |       |              |         |       |            |         |       |            |         |
| Leg. Dist. 07       | 0     | 7            | 0.0%    | 0     | 0          | 0.0%    | 0     | 0          | 0.0%    |
| Leg. Dist. 21       | 4     | 83           | 4.8%    | 0     | 0          | 0.0%    | 0     | 1          | 0.0%    |
| Leg. Dist. 22       | 0     | 80           | 0.0%    | 0     | 0          | 0.0%    | 0     | 1          | 0.0%    |
| Leg. Dist. 23       | 7     | 34           | 20.6%   | 0     | 0          | 0.0%    | 0     | 1          | 0.0%    |
| Leg. Dist. 24       | 5     | 31           | 16.1%   | 0     | 0          | 0.0%    | 0     | 1          | 0.0%    |
| Leg. Dist. 25       | 2     | 73           | 2.7%    | 0     | 0          | 0.0%    | 0     | 0          | 0.0%    |
| Leg. Dist. 26       | 0     | 62           | 0.0%    | 0     | 0          | 0.0%    | 0     | 0          | 0.0%    |
| Leg. Dist. 27       | 6     | 63           | 9.5%    | 0     | 0          | 0.0%    | 0     | 0          | 0.0%    |
| Leg. Dist. 28       | 4     | 83           | 4.8%    | 0     | 0          | 0.0%    | 0     | 0          | 0.0%    |
| Leg. Dist. 29       | 2     | 84           | 2.4%    | 0     | 0          | 0.0%    | 0     | 0          | 0.0%    |
| TOTAL:              | 30    | 600          | 5.0%    | 0     | 0          | 0.0%    | 0     | 4          | 0.0%    |
| TOWNS               |       |              |         |       |            |         |       |            |         |
| Brighton            | 6     | 44           | 13.6%   | 0     | 0          | 0.0%    | 0     | 0          | 0.0%    |
| Chili               | 23    | 65           | 35.4%   | 0     | 0          | 0.0%    | 2     | 2          | 100.0%  |
| Clarkson            | 0     | 13           | 0.0%    | 0     | 0          | 0.0%    | 0     | 0          | 0.0%    |
| East Rochester      | 1     | 16           | 6.3%    | 0     | 0          | 0.0%    | 0     | 0          | 0.0%    |
| Gates               | 25    | 77           | 32.5%   | 0     | 0          | 0.0%    | 0     | 0          | 0.0%    |
| Greece              | 24    | 235          | 10.2%   | 0     | 0          | 0.0%    | 0     | 4          | 0.0%    |
| Hamlin              | 1     | 23           | 4.3%    | 0     | 0          | 0.0%    | 0     | 0          | 0.0%    |
| Henrietta           | 4     | 60           | 6.7%    | 0     | 0          | 0.0%    | 0     | 0          | 0.0%    |
| Irondequoit         | 10    | 99           | 10.1%   | 0     | 0          | 0.0%    | 0     | 0          | 0.0%    |
| Mendon              | 4     | 10           | 40.0%   | 0     | 0          | 0.0%    | 0     | 0          | 0.0%    |
| Ogden               | 6     | 44           | 13.6%   | 0     | 0          | 0.0%    | 0     | 0          | 0.0%    |
| Parma               | 4     | 46           | 8.7%    | 0     | 0          | 0.0%    | 0     | 0          | 0.0%    |
| Penfield            | 12    | 49           | 24.5%   | 0     | 0          | 0.0%    | 0     | 0          | 0.0%    |
| Perinton            | 7     | 39           | 17.9%   | 0     | 0          | 0.0%    | 0     | 0          | 0.0%    |
| Pittsford           | 6     | 9            | 66.7%   | 58    | 912        | 6.4%    | 0     | 2          | 0.0%    |
| Riga                | 0     | 13           | 0.0%    | 0     | 0          | 0.0%    | 0     | 0          | 0.0%    |
| Rush                | 0     | 11           | 0.0%    | 0     | 0          | 0.0%    | 0     | 0          | 0.0%    |
| Sweden              | 4     | 25           | 16.0%   | 0     | 0          | 0.0%    | 0     | 0          | 0.0%    |
| Webster             | 17    | 62           | 27.4%   | 0     | 0          | 0.0%    | 1     | 1          | 100.0%  |
| Wheatland           | 0     | 9            | 0.0%    | 0     | 0          | 0.0%    | 0     | 0          | 0.0%    |
| TOTAL:              | 154   | 949          | 16.2%   | 58    | 912        | 6.4%    | 3     | 9          | 33.3%   |
| <b>GRAND TOTAL:</b> | 184   | 1,549        | 11.9%   | 58    | 912        | 6.4%    | 3     | 13         | 23.1%   |