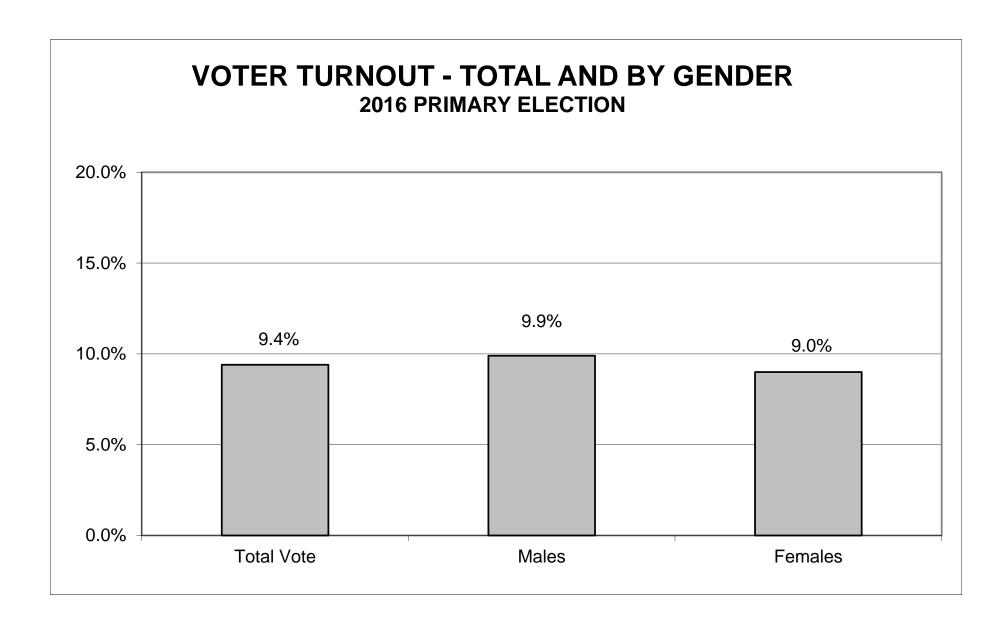

| LEGISLATIVE<br>DISTRICT |        | TOTAL VOTER | .S      |       | MALES      |         | FEMALES |            |         |  |
|-------------------------|--------|-------------|---------|-------|------------|---------|---------|------------|---------|--|
| OR TOWN                 | VOTED  | REGISTERED  | TURNOUT | VOTED | REGISTERED | TURNOUT | VOTED   | REGISTERED | TURNOUT |  |
| CITY                    |        |             |         |       |            |         |         |            |         |  |
| Leg. Dist. 07           | 56     | 518         | 10.8%   | 28    | 201        | 13.9%   | 28      | 317        | 8.8%    |  |
| Leg. Dist. 21           | 1,208  | 9,814       | 12.3%   | 493   | 3,953      | 12.5%   | 715     | 5,861      | 12.2%   |  |
| Leg. Dist. 22           | 599    | 7,716       | 7.8%    | 216   | 3,177      | 6.8%    | 383     | 4,539      | 8.4%    |  |
| Leg. Dist. 23           | 1,257  | 7,156       | 17.6%   | 652   | 3,370      | 19.3%   | 605     | 3,786      | 16.0%   |  |
| Leg. Dist. 24           | 1,311  | 5,376       | 24.4%   | 623   | 2,443      | 25.5%   | 688     | 2,933      | 23.5%   |  |
| Leg. Dist. 25           | 1,056  | 8,612       | 12.3%   | 438   | 3,603      | 12.2%   | 618     | 5,009      | 12.3%   |  |
| Leg. Dist. 26           | 306    | 4,585       | 6.7%    | 116   | 1,747      | 6.6%    | 190     | 2,838      | 6.7%    |  |
| Leg. Dist. 27           | 1,202  | 10,075      | 11.9%   | 434   | 3,947      | 11.0%   | 768     | 6,128      | 12.5%   |  |
| Leg. Dist. 28           | 406    | 6,206       | 6.5%    | 159   | 2,405      | 6.6%    | 247     | 3,801      | 6.5%    |  |
| Leg. Dist. 29           | 828    | 7,988       | 10.4%   | 327   | 3,141      | 10.4%   | 501     | 4,847      | 10.3%   |  |
| CITY TOTAL:             | 8,229  | 68,046      | 12.1%   | 3,486 | 27,987     | 12.5%   | 4,743   | 40,059     | 11.8%   |  |
| TOWNS                   |        |             |         |       |            |         |         |            |         |  |
| Brighton                | 1,414  | 10,418      | 13.6%   | 528   | 4,004      | 13.2%   | 886     | 6,414      | 13.8%   |  |
| Chili                   | 1,420  | 12,636      | 11.2%   | 660   | 5,716      | 11.5%   | 760     | 6,920      | 11.0%   |  |
| Clarkson                | 32     | 1,037       | 3.1%    | 11    | 410        | 2.7%    | 21      | 627        | 3.3%    |  |
| East Rochester          | 57     | 1,299       | 4.4%    | 24    | 515        | 4.7%    | 33      | 784        | 4.2%    |  |
| Gates                   | 357    | 6,803       | 5.2%    | 118   | 2,631      | 4.5%    | 239     | 4,172      | 5.7%    |  |
| Greece                  | 787    | 19,868      | 4.0%    | 324   | 7,437      | 4.4%    | 463     | 12,431     | 3.7%    |  |
| Hamlin                  | 45     | 1,205       | 3.7%    | 17    | 473        | 3.6%    | 28      | 732        | 3.8%    |  |
| Henrietta               | 2,088  | 15,755      | 13.3%   | 957   | 7,154      | 13.4%   | 1,131   | 8,601      | 13.1%   |  |
| Irondequoit             | 804    | 13,543      | 5.9%    | 311   | 5,107      | 6.1%    | 493     | 8,436      | 5.8%    |  |
| Mendon                  | 609    | 4,566       | 13.3%   | 312   | 2,174      | 14.4%   | 297     | 2,392      | 12.4%   |  |
| Ogden                   | 95     | 3,344       | 2.8%    | 37    | 1,270      | 2.9%    | 58      | 2,074      | 2.8%    |  |
| Parma                   | 75     | 2,570       | 2.9%    | 30    | 990        | 3.0%    | 45      | 1,580      | 2.8%    |  |
| Penfield                | 406    | 8,081       | 5.0%    | 155   | 3,036      | 5.1%    | 251     | 5,045      | 5.0%    |  |
| Perinton                | 540    | 10,385      | 5.2%    | 218   | 3,915      | 5.6%    | 322     | 6,470      | 5.0%    |  |
| Pittsford               | 1,249  | 14,841      | 8.4%    | 611   | 6,786      | 9.0%    | 638     | 8,055      | 7.9%    |  |
| Riga                    | 53     | 855         | 6.2%    | 21    | 323        | 6.5%    | 32      | 532        | 6.0%    |  |
| Rush                    | 144    | 1,771       | 8.1%    | 76    | 828        | 9.2%    | 68      | 943        | 7.2%    |  |
| Sweden                  | 116    | 1,842       | 6.3%    | 43    | 739        | 5.8%    | 73      | 1,103      | 6.6%    |  |
| Webster                 | 1,992  | 19,117      | 10.4%   | 1,008 | 8,502      | 11.9%   | 984     | 10,615     | 9.3%    |  |
| Wheatland               | 194    | 2,108       | 9.2%    | 95    | 968        | 9.8%    | 99      | 1,140      | 8.7%    |  |
| TOWNS TOTAL:            | 12,477 | 152,044     | 8.2%    | 5,556 | 62,978     | 8.8%    | 6,921   | 89,066     | 7.8%    |  |
| Grand Total:            | 20,706 | 220,090     | 9.4%    | 9,042 | 90,965     | 9.9%    | 11,664  | 129,125    | 9.0%    |  |