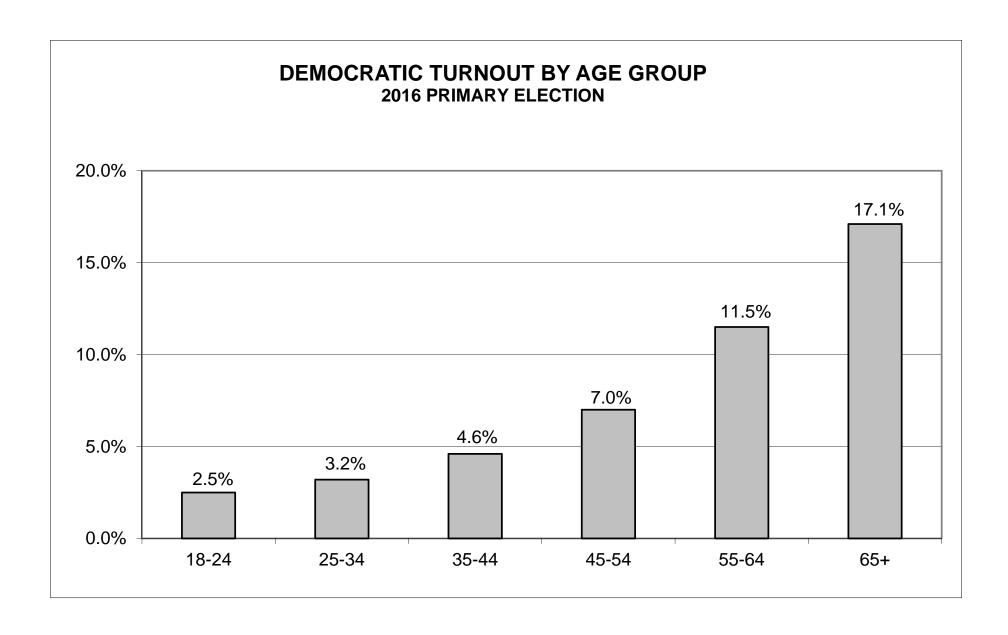

| LEGISLATIVE    |        | DEMOCRAT   |         |             | DEDUDI ICAN |         |       | CONCEDUATION | TC.     |
|----------------|--------|------------|---------|-------------|-------------|---------|-------|--------------|---------|
| DISTRICT       |        | DEMOCRAT   |         | <del></del> | REPUBLICAN  |         |       | CONSERVATIV  |         |
| OR TOWN        | VOTED  | REGISTERED | TURNOUT | VOTED       | REGISTERED  | TURNOUT | VOTED | REGISTERED   | TURNOUT |
| CITY           |        |            |         | _           |             |         |       |              |         |
| Leg. Dist. 07  | 56     | 511        | 11.0%   | 0           | 0           | 0.0%    | 0     | 0            | 0.0%    |
| Leg. Dist. 21  | 1,127  | 8,887      | 12.7%   | 77          | 843         | 9.1%    | 0     | 0            | 0.0%    |
| Leg. Dist. 22  | 599    | 7,635      | 7.8%    | 0           | 0           | 0.0%    | 0     | 0            | 0.0%    |
| Leg. Dist. 23  | 1,186  | 6,041      | 19.6%   | 64          | 1,080       | 5.9%    | 0     | 0            | 0.0%    |
| Leg. Dist. 24  | 1,174  | 4,309      | 27.2%   | 132         | 1,035       | 12.8%   | 0     | 0            | 0.0%    |
| Leg. Dist. 25  | 1,051  | 8,457      | 12.4%   | 3           | 82          | 3.7%    | 0     | 0            | 0.0%    |
| Leg. Dist. 26  | 306    | 4,523      | 6.8%    | 0           | 0           | 0.0%    | 0     | 0            | 0.0%    |
| Leg. Dist. 27  | 1,196  | 10,012     | 11.9%   | 0           | 0           | 0.0%    | 0     | 0            | 0.0%    |
| Leg. Dist. 28  | 389    | 5,863      | 6.6%    | 13          | 260         | 5.0%    | 0     | 0            | 0.0%    |
| Leg. Dist. 29  | 780    | 7,462      | 10.5%   | 46          | 442         | 10.4%   | 0     | 0            | 0.0%    |
| TOTAL:         | 7,864  | 63,700     | 12.3%   | 335         | 3,742       | 9.0%    | 0     | 0            | 0.0%    |
| TOWNS          |        |            |         |             |             |         |       |              |         |
| Brighton       | 1,408  | 10,374     | 13.6%   | 0           | 0           | 0.0%    | 0     | 0            | 0.0%    |
| Chili          | 729    | 5,933      | 12.3%   | 666         | 6,636       | 10.0%   | 0     | 0            | 0.0%    |
| Clarkson       | 32     | 1,024      | 3.1%    | 0           | 0           | 0.0%    | 0     | 0            | 0.0%    |
| East Rochester | 56     | 1,283      | 4.4%    | 0           | 0           | 0.0%    | 0     | 0            | 0.0%    |
| Gates          | 332    | 6,726      | 4.9%    | 0           | 0           | 0.0%    | 0     | 0            | 0.0%    |
| Greece         | 763    | 19,629     | 3.9%    | 0           | 0           | 0.0%    | 0     | 0            | 0.0%    |
| Hamlin         | 44     | 1,182      | 3.7%    | 0           | 0           | 0.0%    | 0     | 0            | 0.0%    |
| Henrietta      | 1,195  | 8,625      | 13.9%   | 889         | 7,070       | 12.6%   | 0     | 0            | 0.0%    |
| Irondequoit    | 793    | 13,444     | 5.9%    | 1           | 0           | 0.0%    | 0     | 0            | 0.0%    |
| Mendon         | 118    | 1,893      | 6.2%    | 487         | 2,663       | 18.3%   | 0     | 0            | 0.0%    |
| Ogden          | 89     | 3,300      | 2.7%    | 0           | 0           | 0.0%    | 0     | 0            | 0.0%    |
| Parma          | 71     | 2,524      | 2.8%    | 0           | 0           | 0.0%    | 0     | 0            | 0.0%    |
| Penfield       | 394    | 8,032      | 4.9%    | 0           | 0           | 0.0%    | 0     | 0            | 0.0%    |
| Perinton       | 533    | 10,346     | 5.2%    | 0           | 0           | 0.0%    | 0     | 0            | 0.0%    |
| Pittsford      | 482    | 6,642      | 7.3%    | 648         | 7,059       | 9.2%    | 55    | 217          | 25.3%   |
| Riga           | 53     | 842        | 6.3%    | 0           | 0           | 0.0%    | 0     | 0            | 0.0%    |
| Rush           | 25     | 710        | 3.5%    | 119         | 1,050       | 11.3%   | 0     | 0            | 0.0%    |
| Sweden         | 112    | 1,817      | 6.2%    | 0           | 0           | 0.0%    | 0     | 0            | 0.0%    |
| Webster        | 436    | 8,762      | 5.0%    | 1,538       | 10,292      | 14.9%   | 0     | 0            | 0.0%    |
| Wheatland      | 98     | 948        | 10.3%   | 96          | 1,151       | 8.3%    | 0     | 0            | 0.0%    |
| TOTAL:         | 7,763  | 114,036    | 6.8%    | 4,444       | 35,921      | 12.4%   | 55    | 217          | 25.3%   |
| GRAND TOTAL:   | 15,627 | 177,736    | 8.8%    | 4,779       | 39,663      | 12.0%   | 55    | 217          | 25.3%   |