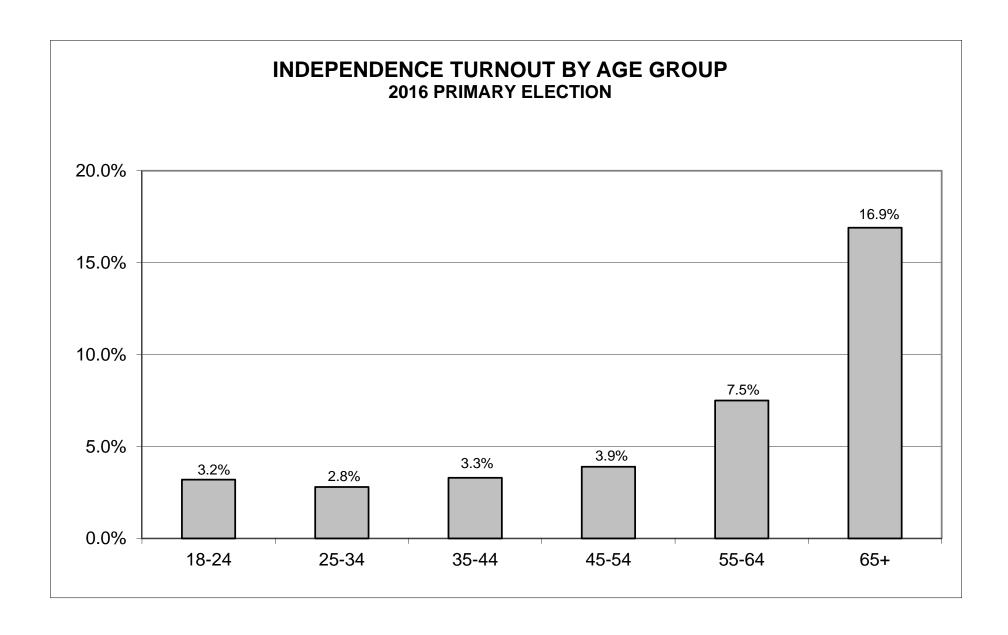

| LEGISLATIVE         |       |              |         |       |            |         |       |            |         |
|---------------------|-------|--------------|---------|-------|------------|---------|-------|------------|---------|
| DISTRICT            | ,     | WORKING FAMI | LIES    |       | INDEPENDEN | CE      |       | REFORM     |         |
| OR TOWN             | VOTED | REGISTERED   | TURNOUT | VOTED | REGISTERED | TURNOUT | VOTED | REGISTERED | TURNOUT |
| CITY                |       |              |         |       |            |         |       |            |         |
| Leg. Dist. 07       | 0     | 7            | 0.0%    | 0     | 0          | 0.0%    | 0     | 0          | 0.0%    |
| Leg. Dist. 21       | 4     | 83           | 4.8%    | 0     | 0          | 0.0%    | 0     | 1          | 0.0%    |
| Leg. Dist. 22       | 0     | 80           | 0.0%    | 0     | 0          | 0.0%    | 0     | 1          | 0.0%    |
| Leg. Dist. 23       | 7     | 34           | 20.6%   | 0     | 0          | 0.0%    | 0     | 1          | 0.0%    |
| Leg. Dist. 24       | 5     | 31           | 16.1%   | 0     | 0          | 0.0%    | 0     | 1          | 0.0%    |
| Leg. Dist. 25       | 2     | 73           | 2.7%    | 0     | 0          | 0.0%    | 0     | 0          | 0.0%    |
| Leg. Dist. 26       | 0     | 62           | 0.0%    | 0     | 0          | 0.0%    | 0     | 0          | 0.0%    |
| Leg. Dist. 27       | 6     | 63           | 9.5%    | 0     | 0          | 0.0%    | 0     | 0          | 0.0%    |
| Leg. Dist. 28       | 4     | 83           | 4.8%    | 0     | 0          | 0.0%    | 0     | 0          | 0.0%    |
| Leg. Dist. 29       | 2     | 84           | 2.4%    | 0     | 0          | 0.0%    | 0     | 0          | 0.0%    |
| TOTAL:              | 30    | 600          | 5.0%    | 0     | 0          | 0.0%    | 0     | 4          | 0.0%    |
| TOWNS               |       |              |         |       |            |         |       |            |         |
| Brighton            | 6     | 44           | 13.6%   | 0     | 0          | 0.0%    | 0     | 0          | 0.0%    |
| Chili               | 23    | 65           | 35.4%   | 0     | 0          | 0.0%    | 2     | 2          | 100.0%  |
| Clarkson            | 0     | 13           | 0.0%    | 0     | 0          | 0.0%    | 0     | 0          | 0.0%    |
| East Rochester      | 1     | 16           | 6.3%    | 0     | 0          | 0.0%    | 0     | 0          | 0.0%    |
| Gates               | 25    | 77           | 32.5%   | 0     | 0          | 0.0%    | 0     | 0          | 0.0%    |
| Greece              | 24    | 235          | 10.2%   | 0     | 0          | 0.0%    | 0     | 4          | 0.0%    |
| Hamlin              | 1     | 23           | 4.3%    | 0     | 0          | 0.0%    | 0     | 0          | 0.0%    |
| Henrietta           | 4     | 60           | 6.7%    | 0     | 0          | 0.0%    | 0     | 0          | 0.0%    |
| Irondequoit         | 10    | 99           | 10.1%   | 0     | 0          | 0.0%    | 0     | 0          | 0.0%    |
| Mendon              | 4     | 10           | 40.0%   | 0     | 0          | 0.0%    | 0     | 0          | 0.0%    |
| Ogden               | 6     | 44           | 13.6%   | 0     | 0          | 0.0%    | 0     | 0          | 0.0%    |
| Parma               | 4     | 46           | 8.7%    | 0     | 0          | 0.0%    | 0     | 0          | 0.0%    |
| Penfield            | 12    | 49           | 24.5%   | 0     | 0          | 0.0%    | 0     | 0          | 0.0%    |
| Perinton            | 7     | 39           | 17.9%   | 0     | 0          | 0.0%    | 0     | 0          | 0.0%    |
| Pittsford           | 6     | 9            | 66.7%   | 58    | 912        | 6.4%    | 0     | 2          | 0.0%    |
| Riga                | 0     | 13           | 0.0%    | 0     | 0          | 0.0%    | 0     | 0          | 0.0%    |
| Rush                | 0     | 11           | 0.0%    | 0     | 0          | 0.0%    | 0     | 0          | 0.0%    |
| Sweden              | 4     | 25           | 16.0%   | 0     | 0          | 0.0%    | 0     | 0          | 0.0%    |
| Webster             | 17    | 62           | 27.4%   | 0     | 0          | 0.0%    | 1     | 1          | 100.0%  |
| Wheatland           | 0     | 9            | 0.0%    | 0     | 0          | 0.0%    | 0     | 0          | 0.0%    |
| TOTAL:              | 154   | 949          | 16.2%   | 58    | 912        | 6.4%    | 3     | 9          | 33.3%   |
| <b>GRAND TOTAL:</b> | 184   | 1,549        | 11.9%   | 58    | 912        | 6.4%    | 3     | 13         | 23.1%   |