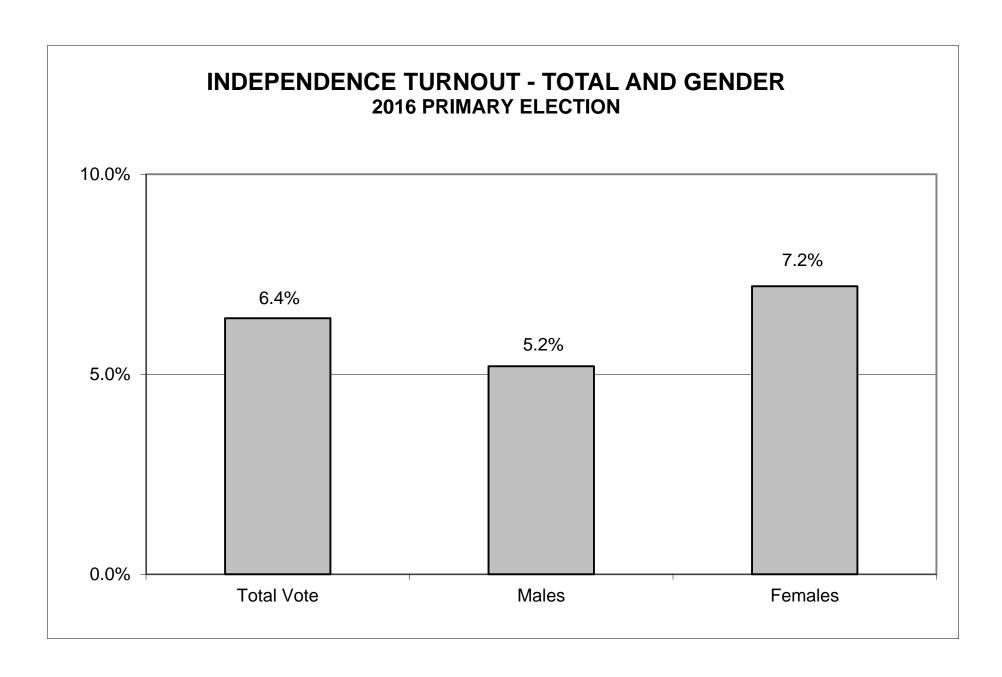

| LEGISLATIVE         |       |              |         |       |            |         |       |            |         |
|---------------------|-------|--------------|---------|-------|------------|---------|-------|------------|---------|
| DISTRICT            | ,     | WORKING FAMI | LIES    |       | INDEPENDEN | CE      |       | REFORM     |         |
| OR TOWN             | VOTED | REGISTERED   | TURNOUT | VOTED | REGISTERED | TURNOUT | VOTED | REGISTERED | TURNOUT |
| CITY                |       |              |         |       |            |         |       |            |         |
| Leg. Dist. 07       | 0     | 7            | 0.0%    | 0     | 0          | 0.0%    | 0     | 0          | 0.0%    |
| Leg. Dist. 21       | 4     | 83           | 4.8%    | 0     | 0          | 0.0%    | 0     | 1          | 0.0%    |
| Leg. Dist. 22       | 0     | 80           | 0.0%    | 0     | 0          | 0.0%    | 0     | 1          | 0.0%    |
| Leg. Dist. 23       | 7     | 34           | 20.6%   | 0     | 0          | 0.0%    | 0     | 1          | 0.0%    |
| Leg. Dist. 24       | 5     | 31           | 16.1%   | 0     | 0          | 0.0%    | 0     | 1          | 0.0%    |
| Leg. Dist. 25       | 2     | 73           | 2.7%    | 0     | 0          | 0.0%    | 0     | 0          | 0.0%    |
| Leg. Dist. 26       | 0     | 62           | 0.0%    | 0     | 0          | 0.0%    | 0     | 0          | 0.0%    |
| Leg. Dist. 27       | 6     | 63           | 9.5%    | 0     | 0          | 0.0%    | 0     | 0          | 0.0%    |
| Leg. Dist. 28       | 4     | 83           | 4.8%    | 0     | 0          | 0.0%    | 0     | 0          | 0.0%    |
| Leg. Dist. 29       | 2     | 84           | 2.4%    | 0     | 0          | 0.0%    | 0     | 0          | 0.0%    |
| TOTAL:              | 30    | 600          | 5.0%    | 0     | 0          | 0.0%    | 0     | 4          | 0.0%    |
| TOWNS               |       |              |         |       |            |         |       |            |         |
| Brighton            | 6     | 44           | 13.6%   | 0     | 0          | 0.0%    | 0     | 0          | 0.0%    |
| Chili               | 23    | 65           | 35.4%   | 0     | 0          | 0.0%    | 2     | 2          | 100.0%  |
| Clarkson            | 0     | 13           | 0.0%    | 0     | 0          | 0.0%    | 0     | 0          | 0.0%    |
| East Rochester      | 1     | 16           | 6.3%    | 0     | 0          | 0.0%    | 0     | 0          | 0.0%    |
| Gates               | 25    | 77           | 32.5%   | 0     | 0          | 0.0%    | 0     | 0          | 0.0%    |
| Greece              | 24    | 235          | 10.2%   | 0     | 0          | 0.0%    | 0     | 4          | 0.0%    |
| Hamlin              | 1     | 23           | 4.3%    | 0     | 0          | 0.0%    | 0     | 0          | 0.0%    |
| Henrietta           | 4     | 60           | 6.7%    | 0     | 0          | 0.0%    | 0     | 0          | 0.0%    |
| Irondequoit         | 10    | 99           | 10.1%   | 0     | 0          | 0.0%    | 0     | 0          | 0.0%    |
| Mendon              | 4     | 10           | 40.0%   | 0     | 0          | 0.0%    | 0     | 0          | 0.0%    |
| Ogden               | 6     | 44           | 13.6%   | 0     | 0          | 0.0%    | 0     | 0          | 0.0%    |
| Parma               | 4     | 46           | 8.7%    | 0     | 0          | 0.0%    | 0     | 0          | 0.0%    |
| Penfield            | 12    | 49           | 24.5%   | 0     | 0          | 0.0%    | 0     | 0          | 0.0%    |
| Perinton            | 7     | 39           | 17.9%   | 0     | 0          | 0.0%    | 0     | 0          | 0.0%    |
| Pittsford           | 6     | 9            | 66.7%   | 58    | 912        | 6.4%    | 0     | 2          | 0.0%    |
| Riga                | 0     | 13           | 0.0%    | 0     | 0          | 0.0%    | 0     | 0          | 0.0%    |
| Rush                | 0     | 11           | 0.0%    | 0     | 0          | 0.0%    | 0     | 0          | 0.0%    |
| Sweden              | 4     | 25           | 16.0%   | 0     | 0          | 0.0%    | 0     | 0          | 0.0%    |
| Webster             | 17    | 62           | 27.4%   | 0     | 0          | 0.0%    | 1     | 1          | 100.0%  |
| Wheatland           | 0     | 9            | 0.0%    | 0     | 0          | 0.0%    | 0     | 0          | 0.0%    |
| TOTAL:              | 154   | 949          | 16.2%   | 58    | 912        | 6.4%    | 3     | 9          | 33.3%   |
| <b>GRAND TOTAL:</b> | 184   | 1,549        | 11.9%   | 58    | 912        | 6.4%    | 3     | 13         | 23.1%   |