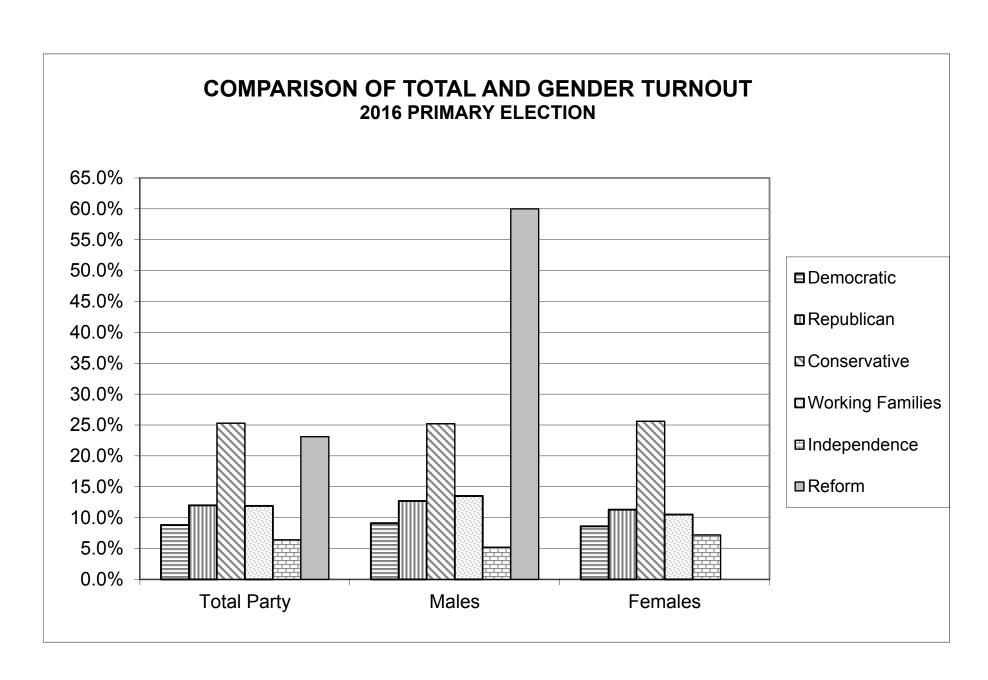

| LEGISLATIVE<br>DISTRICT |        | TOTAL VOTER | .S      |       | MALES      |         | FEMALES |            |         |  |
|-------------------------|--------|-------------|---------|-------|------------|---------|---------|------------|---------|--|
| OR TOWN                 | VOTED  | REGISTERED  | TURNOUT | VOTED | REGISTERED | TURNOUT | VOTED   | REGISTERED | TURNOUT |  |
| CITY                    |        |             |         |       |            |         |         |            |         |  |
| Leg. Dist. 07           | 56     | 518         | 10.8%   | 28    | 201        | 13.9%   | 28      | 317        | 8.8%    |  |
| Leg. Dist. 21           | 1,208  | 9,814       | 12.3%   | 493   | 3,953      | 12.5%   | 715     | 5,861      | 12.2%   |  |
| Leg. Dist. 22           | 599    | 7,716       | 7.8%    | 216   | 3,177      | 6.8%    | 383     | 4,539      | 8.4%    |  |
| Leg. Dist. 23           | 1,257  | 7,156       | 17.6%   | 652   | 3,370      | 19.3%   | 605     | 3,786      | 16.0%   |  |
| Leg. Dist. 24           | 1,311  | 5,376       | 24.4%   | 623   | 2,443      | 25.5%   | 688     | 2,933      | 23.5%   |  |
| Leg. Dist. 25           | 1,056  | 8,612       | 12.3%   | 438   | 3,603      | 12.2%   | 618     | 5,009      | 12.3%   |  |
| Leg. Dist. 26           | 306    | 4,585       | 6.7%    | 116   | 1,747      | 6.6%    | 190     | 2,838      | 6.7%    |  |
| Leg. Dist. 27           | 1,202  | 10,075      | 11.9%   | 434   | 3,947      | 11.0%   | 768     | 6,128      | 12.5%   |  |
| Leg. Dist. 28           | 406    | 6,206       | 6.5%    | 159   | 2,405      | 6.6%    | 247     | 3,801      | 6.5%    |  |
| Leg. Dist. 29           | 828    | 7,988       | 10.4%   | 327   | 3,141      | 10.4%   | 501     | 4,847      | 10.3%   |  |
| CITY TOTAL:             | 8,229  | 68,046      | 12.1%   | 3,486 | 27,987     | 12.5%   | 4,743   | 40,059     | 11.8%   |  |
| TOWNS                   |        |             |         |       |            |         |         |            |         |  |
| Brighton                | 1,414  | 10,418      | 13.6%   | 528   | 4,004      | 13.2%   | 886     | 6,414      | 13.8%   |  |
| Chili                   | 1,420  | 12,636      | 11.2%   | 660   | 5,716      | 11.5%   | 760     | 6,920      | 11.0%   |  |
| Clarkson                | 32     | 1,037       | 3.1%    | 11    | 410        | 2.7%    | 21      | 627        | 3.3%    |  |
| East Rochester          | 57     | 1,299       | 4.4%    | 24    | 515        | 4.7%    | 33      | 784        | 4.2%    |  |
| Gates                   | 357    | 6,803       | 5.2%    | 118   | 2,631      | 4.5%    | 239     | 4,172      | 5.7%    |  |
| Greece                  | 787    | 19,868      | 4.0%    | 324   | 7,437      | 4.4%    | 463     | 12,431     | 3.7%    |  |
| Hamlin                  | 45     | 1,205       | 3.7%    | 17    | 473        | 3.6%    | 28      | 732        | 3.8%    |  |
| Henrietta               | 2,088  | 15,755      | 13.3%   | 957   | 7,154      | 13.4%   | 1,131   | 8,601      | 13.1%   |  |
| Irondequoit             | 804    | 13,543      | 5.9%    | 311   | 5,107      | 6.1%    | 493     | 8,436      | 5.8%    |  |
| Mendon                  | 609    | 4,566       | 13.3%   | 312   | 2,174      | 14.4%   | 297     | 2,392      | 12.4%   |  |
| Ogden                   | 95     | 3,344       | 2.8%    | 37    | 1,270      | 2.9%    | 58      | 2,074      | 2.8%    |  |
| Parma                   | 75     | 2,570       | 2.9%    | 30    | 990        | 3.0%    | 45      | 1,580      | 2.8%    |  |
| Penfield                | 406    | 8,081       | 5.0%    | 155   | 3,036      | 5.1%    | 251     | 5,045      | 5.0%    |  |
| Perinton                | 540    | 10,385      | 5.2%    | 218   | 3,915      | 5.6%    | 322     | 6,470      | 5.0%    |  |
| Pittsford               | 1,249  | 14,841      | 8.4%    | 611   | 6,786      | 9.0%    | 638     | 8,055      | 7.9%    |  |
| Riga                    | 53     | 855         | 6.2%    | 21    | 323        | 6.5%    | 32      | 532        | 6.0%    |  |
| Rush                    | 144    | 1,771       | 8.1%    | 76    | 828        | 9.2%    | 68      | 943        | 7.2%    |  |
| Sweden                  | 116    | 1,842       | 6.3%    | 43    | 739        | 5.8%    | 73      | 1,103      | 6.6%    |  |
| Webster                 | 1,992  | 19,117      | 10.4%   | 1,008 | 8,502      | 11.9%   | 984     | 10,615     | 9.3%    |  |
| Wheatland               | 194    | 2,108       | 9.2%    | 95    | 968        | 9.8%    | 99      | 1,140      | 8.7%    |  |
| TOWNS TOTAL:            | 12,477 | 152,044     | 8.2%    | 5,556 | 62,978     | 8.8%    | 6,921   | 89,066     | 7.8%    |  |
| Grand Total:            | 20,706 | 220,090     | 9.4%    | 9,042 | 90,965     | 9.9%    | 11,664  | 129,125    | 9.0%    |  |

| LEGISLATIVE    |        | DEMOCRAT   |         |             | DEDUDI ICAN |         |       | CONCEDUATION | TC.     |
|----------------|--------|------------|---------|-------------|-------------|---------|-------|--------------|---------|
| DISTRICT       |        | DEMOCRAT   |         | <del></del> | REPUBLICAN  |         |       | CONSERVATIV  |         |
| OR TOWN        | VOTED  | REGISTERED | TURNOUT | VOTED       | REGISTERED  | TURNOUT | VOTED | REGISTERED   | TURNOUT |
| CITY           |        |            |         | _           |             |         |       |              |         |
| Leg. Dist. 07  | 56     | 511        | 11.0%   | 0           | 0           | 0.0%    | 0     | 0            | 0.0%    |
| Leg. Dist. 21  | 1,127  | 8,887      | 12.7%   | 77          | 843         | 9.1%    | 0     | 0            | 0.0%    |
| Leg. Dist. 22  | 599    | 7,635      | 7.8%    | 0           | 0           | 0.0%    | 0     | 0            | 0.0%    |
| Leg. Dist. 23  | 1,186  | 6,041      | 19.6%   | 64          | 1,080       | 5.9%    | 0     | 0            | 0.0%    |
| Leg. Dist. 24  | 1,174  | 4,309      | 27.2%   | 132         | 1,035       | 12.8%   | 0     | 0            | 0.0%    |
| Leg. Dist. 25  | 1,051  | 8,457      | 12.4%   | 3           | 82          | 3.7%    | 0     | 0            | 0.0%    |
| Leg. Dist. 26  | 306    | 4,523      | 6.8%    | 0           | 0           | 0.0%    | 0     | 0            | 0.0%    |
| Leg. Dist. 27  | 1,196  | 10,012     | 11.9%   | 0           | 0           | 0.0%    | 0     | 0            | 0.0%    |
| Leg. Dist. 28  | 389    | 5,863      | 6.6%    | 13          | 260         | 5.0%    | 0     | 0            | 0.0%    |
| Leg. Dist. 29  | 780    | 7,462      | 10.5%   | 46          | 442         | 10.4%   | 0     | 0            | 0.0%    |
| TOTAL:         | 7,864  | 63,700     | 12.3%   | 335         | 3,742       | 9.0%    | 0     | 0            | 0.0%    |
| TOWNS          |        |            |         |             |             |         |       |              |         |
| Brighton       | 1,408  | 10,374     | 13.6%   | 0           | 0           | 0.0%    | 0     | 0            | 0.0%    |
| Chili          | 729    | 5,933      | 12.3%   | 666         | 6,636       | 10.0%   | 0     | 0            | 0.0%    |
| Clarkson       | 32     | 1,024      | 3.1%    | 0           | 0           | 0.0%    | 0     | 0            | 0.0%    |
| East Rochester | 56     | 1,283      | 4.4%    | 0           | 0           | 0.0%    | 0     | 0            | 0.0%    |
| Gates          | 332    | 6,726      | 4.9%    | 0           | 0           | 0.0%    | 0     | 0            | 0.0%    |
| Greece         | 763    | 19,629     | 3.9%    | 0           | 0           | 0.0%    | 0     | 0            | 0.0%    |
| Hamlin         | 44     | 1,182      | 3.7%    | 0           | 0           | 0.0%    | 0     | 0            | 0.0%    |
| Henrietta      | 1,195  | 8,625      | 13.9%   | 889         | 7,070       | 12.6%   | 0     | 0            | 0.0%    |
| Irondequoit    | 793    | 13,444     | 5.9%    | 1           | 0           | 0.0%    | 0     | 0            | 0.0%    |
| Mendon         | 118    | 1,893      | 6.2%    | 487         | 2,663       | 18.3%   | 0     | 0            | 0.0%    |
| Ogden          | 89     | 3,300      | 2.7%    | 0           | 0           | 0.0%    | 0     | 0            | 0.0%    |
| Parma          | 71     | 2,524      | 2.8%    | 0           | 0           | 0.0%    | 0     | 0            | 0.0%    |
| Penfield       | 394    | 8,032      | 4.9%    | 0           | 0           | 0.0%    | 0     | 0            | 0.0%    |
| Perinton       | 533    | 10,346     | 5.2%    | 0           | 0           | 0.0%    | 0     | 0            | 0.0%    |
| Pittsford      | 482    | 6,642      | 7.3%    | 648         | 7,059       | 9.2%    | 55    | 217          | 25.3%   |
| Riga           | 53     | 842        | 6.3%    | 0           | 0           | 0.0%    | 0     | 0            | 0.0%    |
| Rush           | 25     | 710        | 3.5%    | 119         | 1,050       | 11.3%   | 0     | 0            | 0.0%    |
| Sweden         | 112    | 1,817      | 6.2%    | 0           | 0           | 0.0%    | 0     | 0            | 0.0%    |
| Webster        | 436    | 8,762      | 5.0%    | 1,538       | 10,292      | 14.9%   | 0     | 0            | 0.0%    |
| Wheatland      | 98     | 948        | 10.3%   | 96          | 1,151       | 8.3%    | 0     | 0            | 0.0%    |
| TOTAL:         | 7,763  | 114,036    | 6.8%    | 4,444       | 35,921      | 12.4%   | 55    | 217          | 25.3%   |
| GRAND TOTAL:   | 15,627 | 177,736    | 8.8%    | 4,779       | 39,663      | 12.0%   | 55    | 217          | 25.3%   |

| LEGISLATIVE         |       |              |         |       |            |         |       |            |         |
|---------------------|-------|--------------|---------|-------|------------|---------|-------|------------|---------|
| DISTRICT            | ,     | WORKING FAMI | LIES    |       | INDEPENDEN | CE      |       | REFORM     |         |
| OR TOWN             | VOTED | REGISTERED   | TURNOUT | VOTED | REGISTERED | TURNOUT | VOTED | REGISTERED | TURNOUT |
| CITY                |       |              |         |       |            |         |       |            |         |
| Leg. Dist. 07       | 0     | 7            | 0.0%    | 0     | 0          | 0.0%    | 0     | 0          | 0.0%    |
| Leg. Dist. 21       | 4     | 83           | 4.8%    | 0     | 0          | 0.0%    | 0     | 1          | 0.0%    |
| Leg. Dist. 22       | 0     | 80           | 0.0%    | 0     | 0          | 0.0%    | 0     | 1          | 0.0%    |
| Leg. Dist. 23       | 7     | 34           | 20.6%   | 0     | 0          | 0.0%    | 0     | 1          | 0.0%    |
| Leg. Dist. 24       | 5     | 31           | 16.1%   | 0     | 0          | 0.0%    | 0     | 1          | 0.0%    |
| Leg. Dist. 25       | 2     | 73           | 2.7%    | 0     | 0          | 0.0%    | 0     | 0          | 0.0%    |
| Leg. Dist. 26       | 0     | 62           | 0.0%    | 0     | 0          | 0.0%    | 0     | 0          | 0.0%    |
| Leg. Dist. 27       | 6     | 63           | 9.5%    | 0     | 0          | 0.0%    | 0     | 0          | 0.0%    |
| Leg. Dist. 28       | 4     | 83           | 4.8%    | 0     | 0          | 0.0%    | 0     | 0          | 0.0%    |
| Leg. Dist. 29       | 2     | 84           | 2.4%    | 0     | 0          | 0.0%    | 0     | 0          | 0.0%    |
| TOTAL:              | 30    | 600          | 5.0%    | 0     | 0          | 0.0%    | 0     | 4          | 0.0%    |
| TOWNS               |       |              |         |       |            |         |       |            |         |
| Brighton            | 6     | 44           | 13.6%   | 0     | 0          | 0.0%    | 0     | 0          | 0.0%    |
| Chili               | 23    | 65           | 35.4%   | 0     | 0          | 0.0%    | 2     | 2          | 100.0%  |
| Clarkson            | 0     | 13           | 0.0%    | 0     | 0          | 0.0%    | 0     | 0          | 0.0%    |
| East Rochester      | 1     | 16           | 6.3%    | 0     | 0          | 0.0%    | 0     | 0          | 0.0%    |
| Gates               | 25    | 77           | 32.5%   | 0     | 0          | 0.0%    | 0     | 0          | 0.0%    |
| Greece              | 24    | 235          | 10.2%   | 0     | 0          | 0.0%    | 0     | 4          | 0.0%    |
| Hamlin              | 1     | 23           | 4.3%    | 0     | 0          | 0.0%    | 0     | 0          | 0.0%    |
| Henrietta           | 4     | 60           | 6.7%    | 0     | 0          | 0.0%    | 0     | 0          | 0.0%    |
| Irondequoit         | 10    | 99           | 10.1%   | 0     | 0          | 0.0%    | 0     | 0          | 0.0%    |
| Mendon              | 4     | 10           | 40.0%   | 0     | 0          | 0.0%    | 0     | 0          | 0.0%    |
| Ogden               | 6     | 44           | 13.6%   | 0     | 0          | 0.0%    | 0     | 0          | 0.0%    |
| Parma               | 4     | 46           | 8.7%    | 0     | 0          | 0.0%    | 0     | 0          | 0.0%    |
| Penfield            | 12    | 49           | 24.5%   | 0     | 0          | 0.0%    | 0     | 0          | 0.0%    |
| Perinton            | 7     | 39           | 17.9%   | 0     | 0          | 0.0%    | 0     | 0          | 0.0%    |
| Pittsford           | 6     | 9            | 66.7%   | 58    | 912        | 6.4%    | 0     | 2          | 0.0%    |
| Riga                | 0     | 13           | 0.0%    | 0     | 0          | 0.0%    | 0     | 0          | 0.0%    |
| Rush                | 0     | 11           | 0.0%    | 0     | 0          | 0.0%    | 0     | 0          | 0.0%    |
| Sweden              | 4     | 25           | 16.0%   | 0     | 0          | 0.0%    | 0     | 0          | 0.0%    |
| Webster             | 17    | 62           | 27.4%   | 0     | 0          | 0.0%    | 1     | 1          | 100.0%  |
| Wheatland           | 0     | 9            | 0.0%    | 0     | 0          | 0.0%    | 0     | 0          | 0.0%    |
| TOTAL:              | 154   | 949          | 16.2%   | 58    | 912        | 6.4%    | 3     | 9          | 33.3%   |
| <b>GRAND TOTAL:</b> | 184   | 1,549        | 11.9%   | 58    | 912        | 6.4%    | 3     | 13         | 23.1%   |