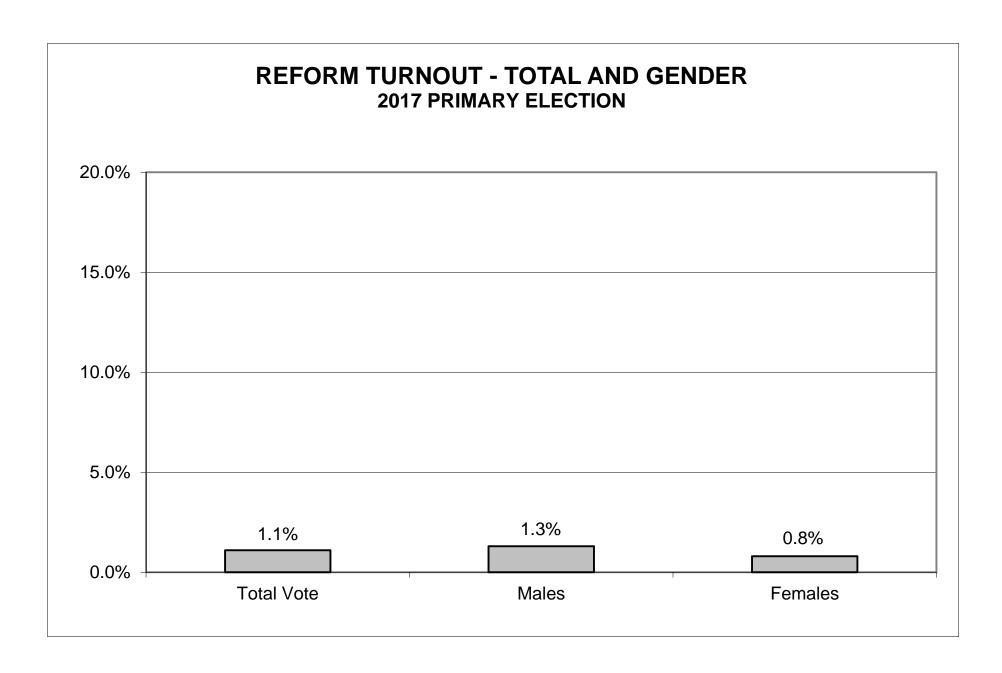

# 2017 PRIMARY ELECTION REFORM TURNOUT BY GENDER

| LEGISLATIVE<br>DISTRICT |       | TOTAL VOTERS | S       |       | MALES      |         | FEMALES |            |         |  |
|-------------------------|-------|--------------|---------|-------|------------|---------|---------|------------|---------|--|
| OR TOWN                 | VOTED | REGISTERED   | TURNOUT | VOTED | REGISTERED | TURNOUT | VOTED   | REGISTERED | TURNOUT |  |
| CITY                    |       |              |         |       |            |         |         |            |         |  |
| Leg. Dist. 07           | 0     | 0            | 0.0%    | 0     | 0          | 0.0%    | 0       | 0          | 0.0%    |  |
| Leg. Dist. 21           | 0     | 0            | 0.0%    | 0     | 0          | 0.0%    | 0       | 0          | 0.0%    |  |
| Leg. Dist. 22           | 0     | 0            | 0.0%    | 0     | 0          | 0.0%    | 0       | 0          | 0.0%    |  |
| Leg. Dist. 23           | 0     | 0            | 0.0%    | 0     | 0          | 0.0%    | 0       | 0          | 0.0%    |  |
| Leg. Dist. 24           | 0     | 0            | 0.0%    | 0     | 0          | 0.0%    | 0       | 0          | 0.0%    |  |
| Leg. Dist. 25           | 0     | 0            | 0.0%    | 0     | 0          | 0.0%    | 0       | 0          | 0.0%    |  |
| Leg. Dist. 26           | 0     | 0            | 0.0%    | 0     | 0          | 0.0%    | 0       | 0          | 0.0%    |  |
| Leg. Dist. 27           | 0     | 0            | 0.0%    | 0     | 0          | 0.0%    | 0       | 0          | 0.0%    |  |
| Leg. Dist. 28           | 0     | 0            | 0.0%    | 0     | 0          | 0.0%    | 0       | 0          | 0.0%    |  |
| Leg. Dist. 29           | 0     | 0            | 0.0%    | 0     | 0          | 0.0%    | 0       | 0          | 0.0%    |  |
| CITY TOTAL:             | 0     | 0            | 0.0%    | 0     | 0          | 0.0%    | 0       | 0          | 0.0%    |  |
| TOWNS                   |       |              |         |       |            |         |         |            |         |  |
| Greece                  | 0     | 0            | 0.0%    | 0     | 0          | 0.0%    | 0       | 0          | 0.0%    |  |
| Henrietta               | 63    | 5,910        | 1.1%    | 38    | 2,950      | 1.3%    | 25      | 2,960      | 0.8%    |  |
| TOWNS TOTAL:            | 63    | 5,910        | 1.1%    | 38    | 2,950      | 1.3%    | 25      | 2,960      | 0.8%    |  |
| GRAND TOTAL:            | 63    | 5,910        | 1.1%    | 38    | 2,950      | 1.3%    | 25      | 2,960      | 0.8%    |  |