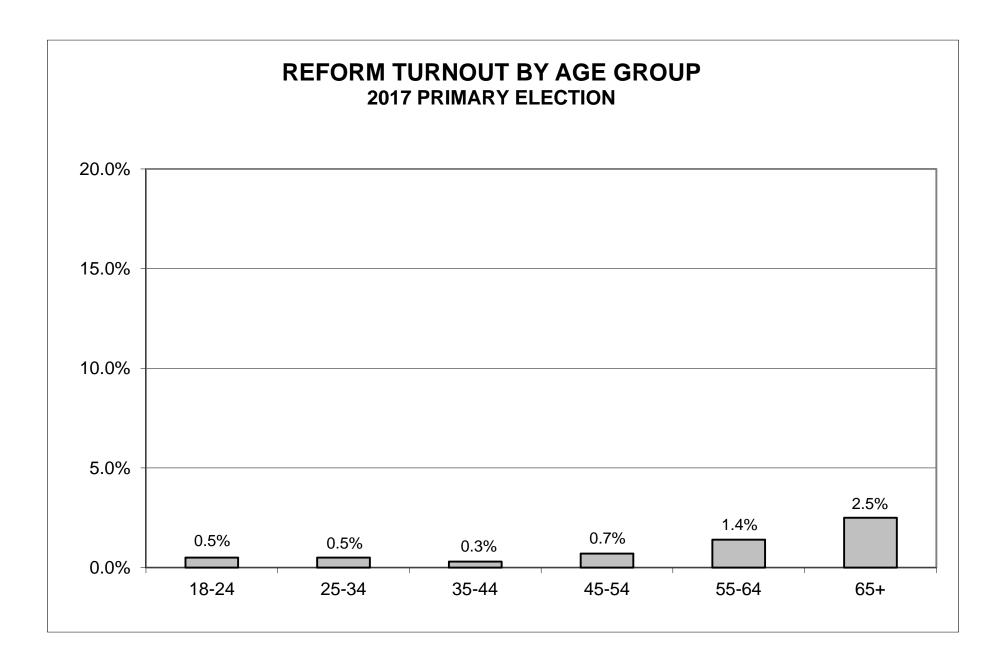

# REFORM LT/LD SUMMARY Part 1 of 2

| LEGISLATIVE<br>DISTRICT | NDOB      |          |         | 18-24     |            |        |           | 25-34      |         | 35-44 |            |         |
|-------------------------|-----------|----------|---------|-----------|------------|--------|-----------|------------|---------|-------|------------|---------|
| OR TOWN                 | VOTED REC | SISTERED | TURNOUT | VOTED REG | ISTERED TU | JRNOUT | VOTED REC | GISTERED T | TURNOUT | VOTED | REGISTERED | TURNOUT |
| CITY                    |           |          |         |           |            |        | ·         |            |         |       |            |         |
| Leg. Dist. 07           | 0         | 0        | 0.0%    | 0         | 0          | 0.0%   | 0         | 0          | 0.0%    | 0     | 0          | 0.0%    |
| Leg. Dist. 21           | 0         | 0        | 0.0%    | 0         | 0          | 0.0%   | 0         | 0          | 0.0%    | 0     | 0          | 0.0%    |
| Leg. Dist. 22           | 0         | 0        | 0.0%    | 0         | 0          | 0.0%   | 0         | 0          | 0.0%    | 0     | 0          | 0.0%    |
| Leg. Dist. 23           | 0         | 0        | 0.0%    | 0         | 0          | 0.0%   | 0         | 0          | 0.0%    | 0     | 0          | 0.0%    |
| Leg. Dist. 24           | 0         | 0        | 0.0%    | 0         | 0          | 0.0%   | 0         | 0          | 0.0%    | 0     | 0          | 0.0%    |
| Leg. Dist. 25           | 0         | 0        | 0.0%    | 0         | 0          | 0.0%   | 0         | 0          | 0.0%    | 0     | 0          | 0.0%    |
| Leg. Dist. 26           | 0         | 0        | 0.0%    | 0         | 0          | 0.0%   | 0         | 0          | 0.0%    | 0     | 0          | 0.0%    |
| Leg. Dist. 27           | 0         | 0        | 0.0%    | 0         | 0          | 0.0%   | 0         | 0          | 0.0%    | 0     | 0          | 0.0%    |
| Leg. Dist. 28           | 0         | 0        | 0.0%    | 0         | 0          | 0.0%   | 0         | 0          | 0.0%    | 0     | 0          | 0.0%    |
| Leg. Dist. 29           | 0         | 0        | 0.0%    | 0         | 0          | 0.0%   | 0         | 0          | 0.0%    | 0     | 0          | 0.0%    |
| CITY TOTAL:             |           | 0        | 0.0%    | 0         |            | 0.0%   |           | 0          | 0.0%    | 0     | 0          | 0.0%    |
| TOWNS                   |           |          |         |           |            |        |           |            |         |       |            |         |
| Greece                  | 0         | 0        | 0.0%    | 0         | 0          | 0.0%   | 0         | 0          | 0.0%    | 0     | 0          | 0.0%    |
| Henrietta               | 1         | 4        | 25.0%   | 3         | 597        | 0.5%   | 5         | 1,107      | 0.5%    | 3     | 986        | 0.3%    |
| TOWNS TOTAL:            | 1         | 4        | 25.0%   | 3         | 597        | 0.5%   | 5         | 1,107      | 0.5%    | 3     | 986        | 0.3%    |
| GRAND TOTAL:            | 1         | 4        | 25.0%   | 3         | 597        | 0.5%   | 5         | 1,107      | 0.5%    | 3     | 986        | 0.3%    |

# REFORM LT/LD SUMMARY Part 2 of 2

| LEGISLATIVE<br>DISTRICT |       | 45-54      |         |       | 55-64      |         |       | 65+        |         |  |  |
|-------------------------|-------|------------|---------|-------|------------|---------|-------|------------|---------|--|--|
| OR TOWN                 | VOTED | REGISTERED | TURNOUT | VOTED | REGISTERED | TURNOUT | VOTED | REGISTERED | TURNOUT |  |  |
| CITY                    |       |            |         |       |            |         |       |            |         |  |  |
| Leg. Dist. 07           | 0     | 0          | 0.0%    | 0     | 0          | 0.0%    | 0     | 0          | 0.0%    |  |  |
| Leg. Dist. 21           | 0     | 0          | 0.0%    | 0     | 0          | 0.0%    | 0     | 0          | 0.0%    |  |  |
| Leg. Dist. 22           | 0     | 0          | 0.0%    | 0     | 0          | 0.0%    | 0     | 0          | 0.0%    |  |  |
| Leg. Dist. 23           | 0     | 0          | 0.0%    | 0     | 0          | 0.0%    | 0     | 0          | 0.0%    |  |  |
| Leg. Dist. 24           | 0     | 0          | 0.0%    | 0     | 0          | 0.0%    | 0     | 0          | 0.0%    |  |  |
| Leg. Dist. 25           | 0     | 0          | 0.0%    | 0     | 0          | 0.0%    | 0     | 0          | 0.0%    |  |  |
| Leg. Dist. 26           | 0     | 0          | 0.0%    | 0     | 0          | 0.0%    | 0     | 0          | 0.0%    |  |  |
| Leg. Dist. 27           | 0     | 0          | 0.0%    | 0     | 0          | 0.0%    | 0     | 0          | 0.0%    |  |  |
| Leg. Dist. 28           | 0     | 0          | 0.0%    | 0     | 0          | 0.0%    | 0     | 0          | 0.0%    |  |  |
| Leg. Dist. 29           | 0     | 0          | 0.0%    | 0     | 0          | 0.0%    | 0     | 0          | 0.0%    |  |  |
| CITY TOTAL:             | 0     | 0          | 0.0%    | 0     | 0          | 0.0%    | 0     | 0          | 0.0%    |  |  |
| TOWNS                   |       |            |         |       |            |         |       |            |         |  |  |
| Greece                  | 0     | 0          | 0.0%    | 0     | 0          | 0.0%    | 0     | 0          | 0.0%    |  |  |
| Henrietta               | 7     | 966        | 0.7%    | 15    | 1,110      | 1.4%    | 29    | 1,140      | 2.5%    |  |  |
| TOWNS TOTAL:            | 7     | 966        | 0.7%    | 15    | 1,110      | 1.4%    | 29    | 1,140      | 2.5%    |  |  |
| GRAND TOTAL:            | 7     | 966        | 0.7%    | 15    | 1,110      | 1.4%    | 29    | 1,140      | 2.5%    |  |  |