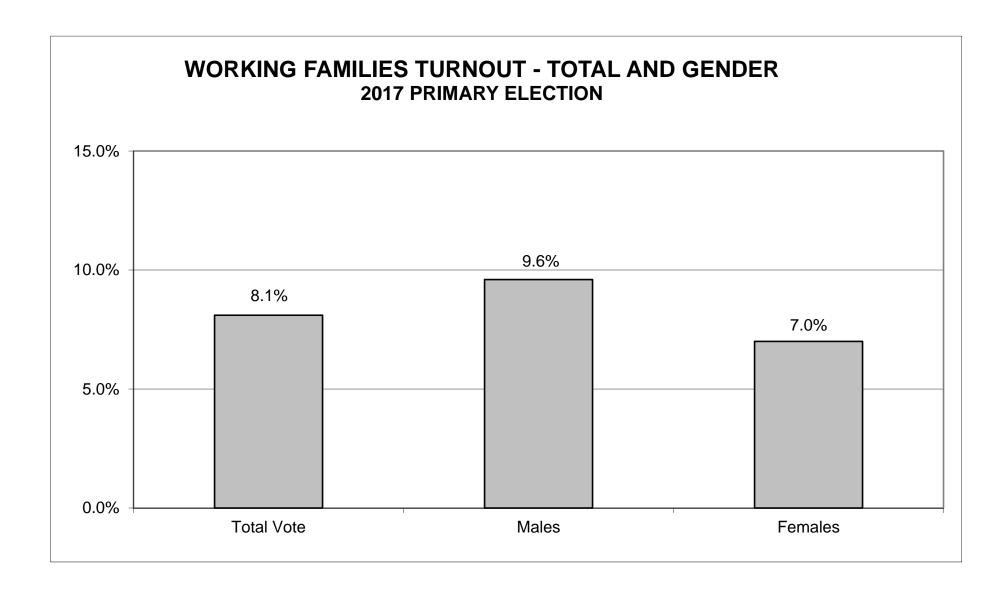

# 2017 PRIMARY ELECTION WORKING FAMILIES TURNOUT BY GENDER

| LEGISLATIVE<br>DISTRICT |       | TOTAL VOTER | .S      |       | MALES      |         |       | FEMALES    |         |  |  |
|-------------------------|-------|-------------|---------|-------|------------|---------|-------|------------|---------|--|--|
| OR TOWN                 | VOTED | REGISTERED  | TURNOUT | VOTED | REGISTERED | TURNOUT | VOTED | REGISTERED | TURNOUT |  |  |
| CITY                    |       |             |         |       |            |         |       |            |         |  |  |
| Leg. Dist. 07           | 0     | 5           | 0.0%    | 0     | 2          | 0.0%    | 0     | 3          | 0.0%    |  |  |
| Leg. Dist. 21           | 8     | 78          | 10.3%   | 3     | 27         | 11.1%   | 5     | 51         | 9.8%    |  |  |
| Leg. Dist. 22           | 4     | 69          | 5.8%    | 1     | 28         | 3.6%    | 3     | 41         | 7.3%    |  |  |
| Leg. Dist. 23           | 6     | 27          | 22.2%   | 4     | 16         | 25.0%   | 2     | 11         | 18.2%   |  |  |
| Leg. Dist. 24           | 3     | 26          | 11.5%   | 2     | 15         | 13.3%   | 1     | 11         | 9.1%    |  |  |
| Leg. Dist. 25           | 7     | 69          | 10.1%   | 5     | 29         | 17.2%   | 2     | 40         | 5.0%    |  |  |
| Leg. Dist. 26           | 5     | 77          | 6.5%    | 3     | 37         | 8.1%    | 2     | 40         | 5.0%    |  |  |
| Leg. Dist. 27           | 5     | 62          | 8.1%    | 1     | 26         | 3.8%    | 4     | 36         | 11.1%   |  |  |
| Leg. Dist. 28           | 5     | 73          | 6.8%    | 2     | 28         | 7.1%    | 3     | 45         | 6.7%    |  |  |
| Leg. Dist. 29           | 2     | 68          | 2.9%    | 2     | 31         | 6.5%    | 0     | 37         | 0.0%    |  |  |
| CITY TOTAL:             | 45    | 554         | 8.1%    | 23    | 239        | 9.6%    | 22    | 315        | 7.0%    |  |  |
| TOWNS                   |       |             |         |       |            |         |       |            |         |  |  |
| Greece                  | 0     | 0           | 0.0%    | 0     | 0          | 0.0%    | 0     | 0          | 0.0%    |  |  |
| Henrietta               | 0     | 0           | 0.0%    | 0     | 0          | 0.0%    | 0     | 0          | 0.0%    |  |  |
| TOWNS TOTAL:            | 0     | 0           | 0.0%    | 0     | 0          | 0.0%    | 0     | 0          | 0.0%    |  |  |
| <b>GRAND TOTAL:</b>     | 45    | 554         | 8.1%    | 23    | 239        | 9.6%    | 22    | 315        | 7.0%    |  |  |