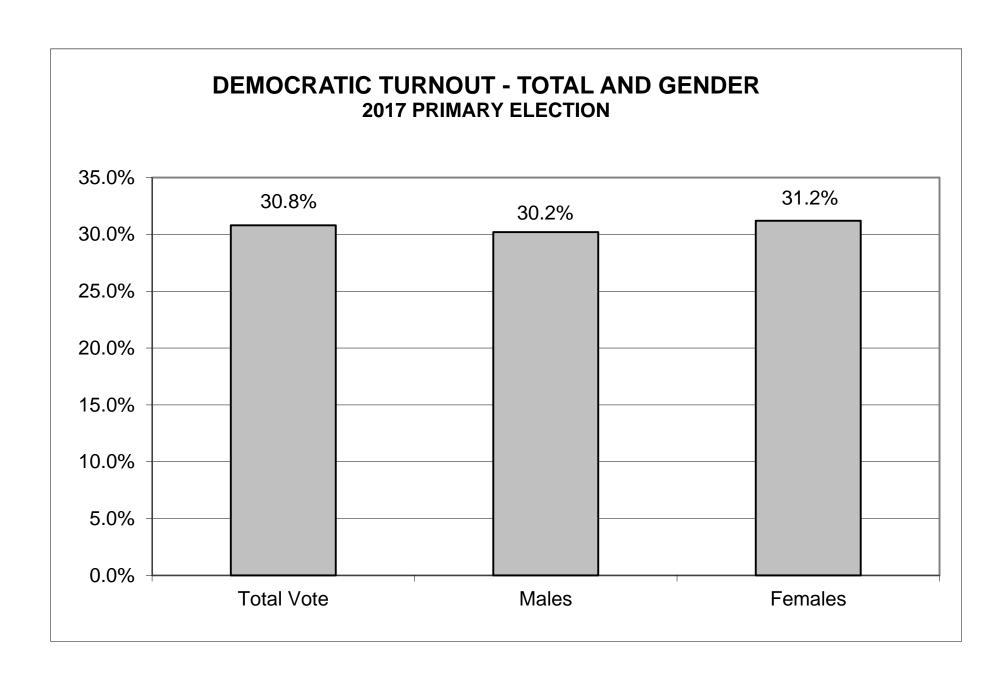

# 2017 PRIMARY ELECTION DEMOCRATIC TURNOUT BY GENDER

| LEGISLATIVE<br>DISTRICT |        | TOTAL VOTER | S       |       | MALES      |         |        | FEMALES    |         |  |  |
|-------------------------|--------|-------------|---------|-------|------------|---------|--------|------------|---------|--|--|
| OR TOWN                 | VOTED  | REGISTERED  | TURNOUT | VOTED | REGISTERED | TURNOUT | VOTED  | REGISTERED | TURNOUT |  |  |
| CITY                    |        |             |         |       |            |         |        |            |         |  |  |
| Leg. Dist. 07           | 183    | 550         | 33.3%   | 73    | 211        | 34.6%   | 110    | 339        | 32.4%   |  |  |
| Leg. Dist. 21           | 3,127  | 9,563       | 32.7%   | 1,256 | 3,806      | 33.0%   | 1,871  | 5,757      | 32.5%   |  |  |
| Leg. Dist. 22           | 1,931  | 8,013       | 24.1%   | 707   | 3,268      | 21.6%   | 1,224  | 4,745      | 25.8%   |  |  |
| Leg. Dist. 23           | 2,595  | 6,133       | 42.3%   | 1,179 | 2,725      | 43.3%   | 1,416  | 3,408      | 41.5%   |  |  |
| Leg. Dist. 24           | 1,944  | 4,728       | 41.1%   | 863   | 2,059      | 41.9%   | 1,081  | 2,669      | 40.5%   |  |  |
| Leg. Dist. 25           | 2,898  | 9,411       | 30.8%   | 1,177 | 3,912      | 30.1%   | 1,721  | 5,499      | 31.3%   |  |  |
| Leg. Dist. 26           | 1,552  | 5,403       | 28.7%   | 569   | 2,026      | 28.1%   | 983    | 3,377      | 29.1%   |  |  |
| Leg. Dist. 27           | 3,273  | 10,075      | 32.5%   | 1,160 | 3,932      | 29.5%   | 2,113  | 6,143      | 34.4%   |  |  |
| Leg. Dist. 28           | 1,146  | 5,079       | 22.6%   | 423   | 1,921      | 22.0%   | 723    | 3,158      | 22.9%   |  |  |
| Leg. Dist. 29           | 1,938  | 7,845       | 24.7%   | 718   | 3,053      | 23.5%   | 1,220  | 4,792      | 25.5%   |  |  |
| CITY TOTAL:             | 20,587 | 66,800      | 30.8%   | 8,125 | 26,913     | 30.2%   | 12,462 | 39,887     | 31.2%   |  |  |
| TOWNS                   |        |             |         |       |            |         |        |            |         |  |  |
| Greece                  | 0      | 0           | 0.0%    | 0     | 0          | 0.0%    | 0      | 0          | 0.0%    |  |  |
| Henrietta               | 0      | 0           | 0.0%    | 0     | 0          | 0.0%    | 0      | 0          | 0.0%    |  |  |
| TOWNS TOTAL:            | 0      | 0           | 0.0%    | 0     | 0          | 0.0%    | 0      | 0          | 0.0%    |  |  |
| Grand Total:            | 20,587 | 66,800      | 30.8%   | 8,125 | 26,913     | 30.2%   | 12,462 | 39,887     | 31.2%   |  |  |