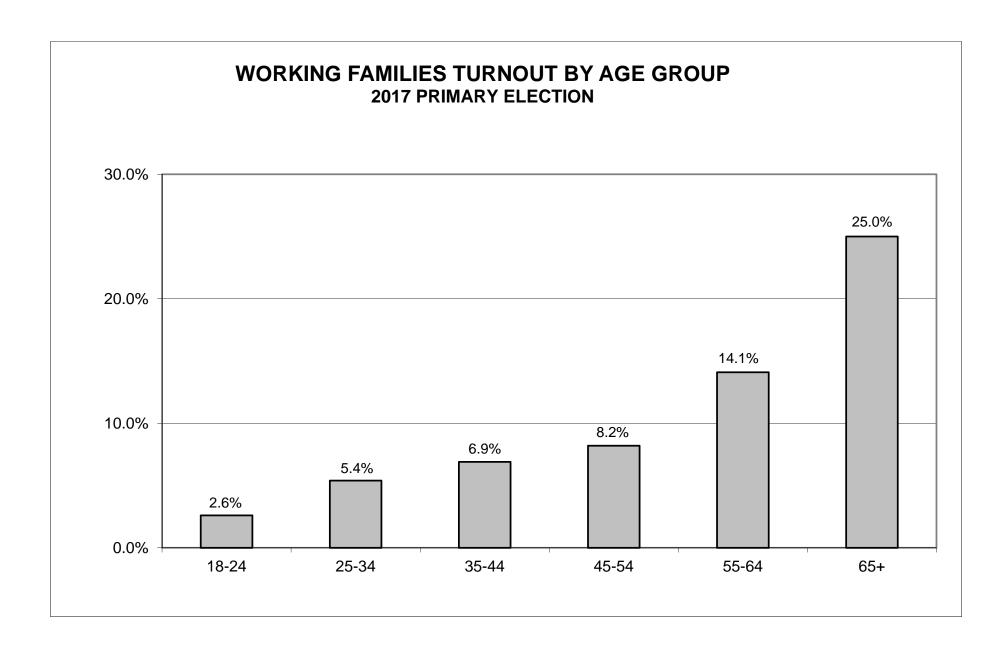

# LT/LD SUMMARY Part 2 of 2

| LEGISLATIVE<br>DISTRICT | 45-54 |            |         |       | 55-64      | 65+      |       |            |         |
|-------------------------|-------|------------|---------|-------|------------|----------|-------|------------|---------|
| OR TOWN                 | VOTED | REGISTERED | TURNOUT | VOTED | REGISTERED | TURNOUT  | VOTED | REGISTERED | TURNOUT |
| CITY                    | VOILD | REGISTERED | TORNOUT | VOILD | KEGISTEKED | TORIVOOT | VOILD | REGISTERED | TORNOUT |
| Leg. Dist. 07           | 0     | 0          | 0.0 %   | 0     | 2          | 0.0%     | 0     | 0          | 0.0%    |
| Leg. Dist. 21           | 4     | 19         | 21.1 %  | 0     | 8          | 0.0%     | 0     | 4          | 0.0%    |
| Leg. Dist. 22           | 1     | 12         | 8.3 %   | 0     | 7          | 0.0%     | 0     | 2          | 0.0%    |
| Leg. Dist. 23           | 0     | 5          | 0.0 %   | 2     | 4          | 50.0%    | 4     | 4          | 100.0%  |
| Leg. Dist. 24           | 1     | 6          | 16.7 %  | 1     | 3          | 33.3%    | 0     | 3          | 0.0%    |
| Leg. Dist. 25           | 1     | 14         | 7.1 %   | 2     | 11         | 18.2%    | 0     | 3          | 0.0%    |
| Leg. Dist. 26           | 0     | 17         | 0.0 %   | 2     | 11         | 18.2%    | 0     | 2          | 0.0%    |
| Leg. Dist. 27           | 0     | 13         | 0.0 %   | 1     | 8          | 12.5%    | 1     | 2          | 50.0%   |
| Leg. Dist. 28           | 3     | 28         | 10.7 %  | 1     | 7          | 14.3%    | 0     | 2          | 0.0%    |
| Leg. Dist. 29           | 1     | 20         | 5.0 %   | 0     | 3          | 0.0%     | 1     | 2          | 50.0%   |
| CITY TOTAL:             | 11    | 134        | 8.2 %   | 9     | 64         | 14.1%    | 6     | 24         | 25.0%   |
| TOWNS                   |       |            |         |       |            |          |       |            |         |
| Greece                  | 0     | 0          | 0.0 %   | 0     | 0          | 0.0%     | 0     | 0          | 0.0%    |
| Henrietta               | 0     | 0          | 0.0 %   | 0     | 0          | 0.0%     | 0     | 0          | 0.0%    |
| TOWNS TOTAL:            | 0     | 0          | 0.0 %   | 0     | 0          | 0.0%     | 0     | 0          | 0.0%    |
| GRAND TOTAL:            | 11    | 134        | 8.2 %   | 9     | 64         | 14.1%    | 6     | 24         | 25.0%   |