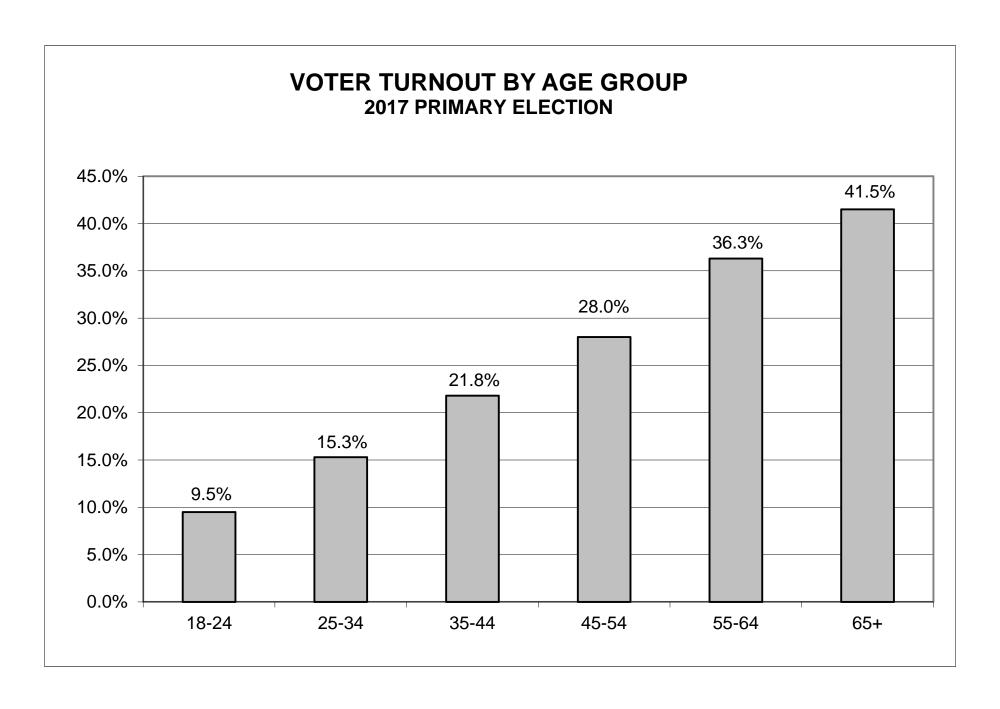

# LT/LD SUMMARY Part 1 of 2

| LEGISLATIVE<br>DISTRICT |       | NDOB       |         |       | 18-24      |         |       | 25-34      |         |       | 35-44      |         |
|-------------------------|-------|------------|---------|-------|------------|---------|-------|------------|---------|-------|------------|---------|
| OR TOWN                 | VOTED | REGISTERED | TURNOUT |
| CITY                    |       |            |         |       |            |         |       |            |         |       |            |         |
| Leg. Dist. 07           | 2     | 5          | 40.0%   | 2     | 36         | 5.6%    | 8     | 60         | 13.3%   | 20    | 71         | 28.2%   |
| Leg. Dist. 21           | 10    | 29         | 34.5%   | 105   | 797        | 13.2%   | 430   | 2,255      | 19.1%   | 461   | 1,629      | 28.3%   |
| Leg. Dist. 22           | 11    | 18         | 61.1%   | 59    | 742        | 8.0%    | 181   | 1,660      | 10.9%   | 219   | 1,347      | 16.3%   |
| Leg. Dist. 23           | 6     | 18         | 33.3%   | 71    | 450        | 15.8%   | 407   | 1,712      | 23.8%   | 340   | 886        | 38.4%   |
| Leg. Dist. 24           | 5     | 16         | 31.3%   | 68    | 350        | 19.4%   | 375   | 1,394      | 26.9%   | 264   | 689        | 38.3%   |
| Leg. Dist. 25           | 17    | 31         | 54.8%   | 81    | 967        | 8.4%    | 356   | 2,041      | 17.4%   | 334   | 1,402      | 23.8%   |
| Leg. Dist. 26           | 2     | 11         | 18.2%   | 38    | 455        | 8.4%    | 185   | 1,127      | 16.4%   | 237   | 1,009      | 23.5%   |
| Leg. Dist. 27           | 14    | 27         | 51.9%   | 116   | 895        | 13.0%   | 325   | 2,043      | 15.9%   | 402   | 1,568      | 25.6%   |
| Leg. Dist. 28           | 0     | 6          | 0.0%    | 33    | 498        | 6.6%    | 100   | 1,094      | 9.1%    | 184   | 955        | 19.3%   |
| Leg. Dist. 29           | 5     | 17         | 29.4%   | 50    | 655        | 7.6%    | 144   | 1,441      | 10.0%   | 208   | 1,302      | 16.0%   |
| CITY TOTAL:             | 72    | 178        | 40.4%   | 623   | 5,845      | 10.7%   | 2,511 | 14,827     | 16.9%   | 2,669 | 10,858     | 24.6%   |
| TOWNS                   |       |            |         |       |            |         |       |            |         |       |            |         |
| Greece                  | 6     | 74         | 8.1%    | 10    | 283        | 3.5%    | 11    | 592        | 1.9%    | 19    | 524        | 3.6%    |
| Henrietta               | 1     | 4          | 25.0%   | 3     | 597        | 0.5%    | 5     | 1,107      | 0.5%    | 3     | 986        | 0.3%    |
| TOWNS TOTAL:            | 7     | 78         | 9.0%    | 13    | 880        | 1.5%    | 16    | 1,699      | 0.9%    | 22    | 1,510      | 1.5%    |
| Grand Total:            | 79    | 256        | 30.9%   | 636   | 6,725      | 9.5%    | 2,527 | 16,526     | 15.3%   | 2,691 | 12,368     | 21.8%   |

#### LT/LD SUMMARY Part 2 of 2

| LEGISLATIVE   |       | 45-54      |         |       | 55-64      |         | 65+   |            |         |  |
|---------------|-------|------------|---------|-------|------------|---------|-------|------------|---------|--|
| DISTRICT      |       |            |         |       |            |         |       |            |         |  |
| OR TOWN       | VOTED | REGISTERED | TURNOUT | VOTED | REGISTERED | TURNOUT | VOTED | REGISTERED | TURNOUT |  |
| CITY          |       |            |         |       |            |         |       |            |         |  |
| Leg. Dist. 07 | 20    | 70         | 28.6%   | 59    | 138        | 42.8%   | 72    | 175        | 41.1%   |  |
| Leg. Dist. 21 | 604   | 1,688      | 35.8%   | 668   | 1,623      | 41.2%   | 857   | 1,620      | 52.9%   |  |
| Leg. Dist. 22 | 335   | 1,431      | 23.4%   | 514   | 1,404      | 36.6%   | 616   | 1,480      | 41.6%   |  |
| Leg. Dist. 23 | 340   | 783        | 43.4%   | 561   | 1,006      | 55.8%   | 876   | 1,305      | 67.1%   |  |
| Leg. Dist. 24 | 326   | 677        | 48.2%   | 436   | 795        | 54.8%   | 473   | 833        | 56.8%   |  |
| Leg. Dist. 25 | 517   | 1,624      | 31.8%   | 688   | 1,636      | 42.1%   | 912   | 1,779      | 51.3%   |  |
| Leg. Dist. 26 | 318   | 1,016      | 31.3%   | 401   | 1,002      | 40.0%   | 376   | 860        | 43.7%   |  |
| Leg. Dist. 27 | 660   | 1,946      | 33.9%   | 827   | 1,822      | 45.4%   | 934   | 1,836      | 50.9%   |  |
| Leg. Dist. 28 | 244   | 991        | 24.6%   | 333   | 946        | 35.2%   | 257   | 662        | 38.8%   |  |
| Leg. Dist. 29 | 344   | 1,403      | 24.5%   | 543   | 1,536      | 35.4%   | 646   | 1,559      | 41.4%   |  |
| CITY TOTAL:   | 3,708 | 11,629     | 31.9%   | 5,030 | 11,908     | 42.2%   | 6,019 | 12,109     | 49.7%   |  |
| TOWNS         |       |            |         |       |            |         |       |            |         |  |
| Greece        | 40    | 834        | 4.8%    | 82    | 1,121      | 7.3%    | 323   | 2,116      | 15.3%   |  |
| Henrietta     | 7     | 966        | 0.7%    | 15    | 1,110      | 1.4%    | 29    | 1,140      | 2.5%    |  |
| TOWNS TOTAL:  | 47    | 1,800      | 2.6%    | 97    | 2,231      | 4.3%    | 352   | 3,256      | 10.8%   |  |
| Grand Total:  | 3,755 | 13,429     | 28.0%   | 5,127 | 14,139     | 36.3%   | 6,371 | 15,365     | 41.5%   |  |