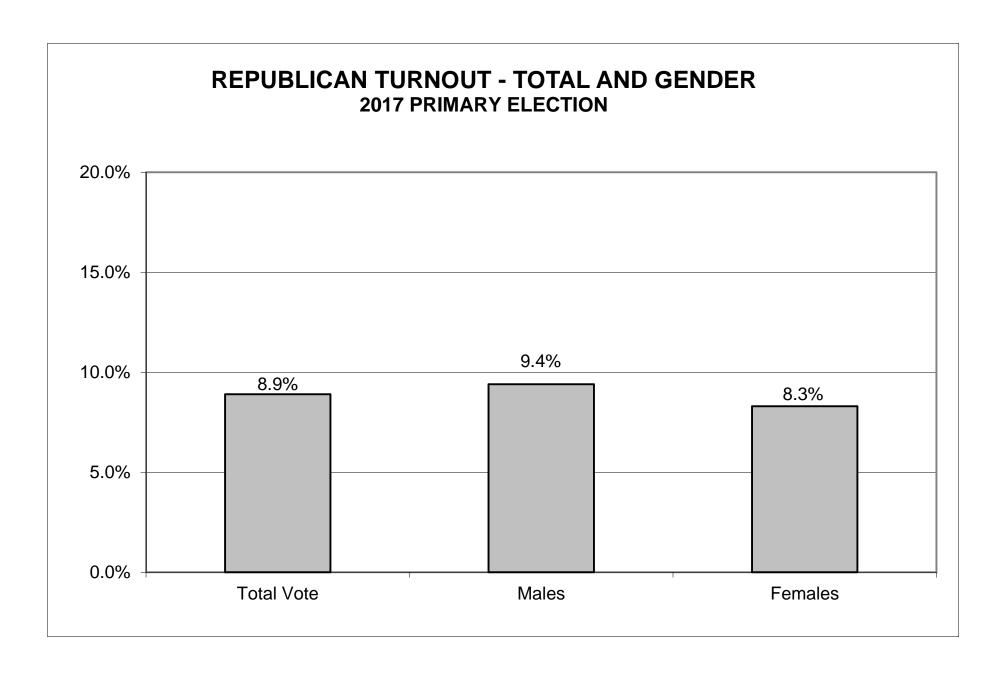

# 2017 PRIMARY ELECTION REPUBLICAN TURNOUT BY GENDER

| LEGISLATIVE<br>DISTRICT |       | TOTAL VOTERS | S       |       | MALES      |         |       | FEMALES    |         |  |  |
|-------------------------|-------|--------------|---------|-------|------------|---------|-------|------------|---------|--|--|
| OR TOWN                 | VOTED | REGISTERED   | TURNOUT | VOTED | REGISTERED | TURNOUT | VOTED | REGISTERED | TURNOUT |  |  |
| CITY                    | -     |              |         |       |            |         |       |            |         |  |  |
| Leg. Dist. 07           | 0     | 0            | 0.0%    | 0     | 0          | 0.0%    | 0     | 0          | 0.0%    |  |  |
| Leg. Dist. 21           | 0     | 0            | 0.0%    | 0     | 0          | 0.0%    | 0     | 0          | 0.0%    |  |  |
| Leg. Dist. 22           | 0     | 0            | 0.0%    | 0     | 0          | 0.0%    | 0     | 0          | 0.0%    |  |  |
| Leg. Dist. 23           | 0     | 0            | 0.0%    | 0     | 0          | 0.0%    | 0     | 0          | 0.0%    |  |  |
| Leg. Dist. 24           | 0     | 0            | 0.0%    | 0     | 0          | 0.0%    | 0     | 0          | 0.0%    |  |  |
| Leg. Dist. 25           | 0     | 0            | 0.0%    | 0     | 0          | 0.0%    | 0     | 0          | 0.0%    |  |  |
| Leg. Dist. 26           | 0     | 0            | 0.0%    | 0     | 0          | 0.0%    | 0     | 0          | 0.0%    |  |  |
| Leg. Dist. 27           | 0     | 0            | 0.0%    | 0     | 0          | 0.0%    | 0     | 0          | 0.0%    |  |  |
| Leg. Dist. 28           | 0     | 0            | 0.0%    | 0     | 0          | 0.0%    | 0     | 0          | 0.0%    |  |  |
| Leg. Dist. 29           | 0     | 0            | 0.0%    | 0     | 0          | 0.0%    | 0     | 0          | 0.0%    |  |  |
| CITY TOTAL:             | 0     | 0            | 0.0%    | 0     | 0          | 0.0%    | 0     | 0          | 0.0%    |  |  |
| TOWNS                   |       |              |         |       |            |         |       |            |         |  |  |
| Greece                  | 491   | 5,544        | 8.9%    | 257   | 2,728      | 9.4%    | 234   | 2,816      | 8.3%    |  |  |
| Henrietta               | 0     | 0            | 0.0%    | 0     | 0          | 0.0%    | 0     | 0          | 0.0%    |  |  |
| TOWNS TOTAL:            | 491   | 5,544        | 8.9%    | 257   | 2,728      | 9.4%    | 234   | 2,816      | 8.3%    |  |  |
| GRAND TOTAL:            | 491   | 5,544        | 8.9%    | 257   | 2,728      | 9.4%    | 234   | 2,816      | 8.3%    |  |  |