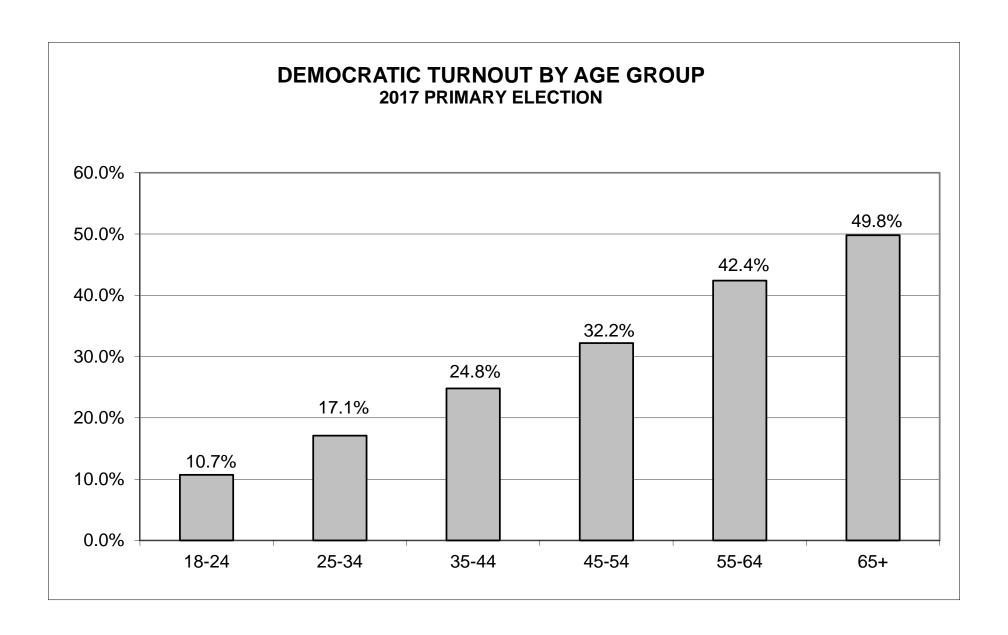

# DEMOCRATIC LT/LD SUMMARY Part 1 of 2

| LEGISLATIVE NDOB    |       |            |         |       | 18-24      |         |       | 25-34      |         |       | 35-44      |         |  |
|---------------------|-------|------------|---------|-------|------------|---------|-------|------------|---------|-------|------------|---------|--|
| OR TOWN             | VOTED | REGISTERED | TURNOUT |  |
| CITY                |       |            |         |       |            |         |       |            |         |       |            |         |  |
| Leg. Dist. 07       | 2     | 5          | 40.0%   | 2     | 35         | 5.7%    | 8     | 60         | 13.3%   | 20    | 69         | 29.0%   |  |
| Leg. Dist. 21       | 10    | 29         | 34.5%   | 105   | 792        | 13.3%   | 428   | 2,235      | 19.1%   | 459   | 1,607      | 28.6%   |  |
| Leg. Dist. 22       | 11    | 18         | 61.1%   | 59    | 736        | 8.0%    | 179   | 1,638      | 10.9%   | 218   | 1,327      | 16.4%   |  |
| Leg. Dist. 23       | 6     | 18         | 33.3%   | 71    | 448        | 15.8%   | 407   | 1,707      | 23.8%   | 340   | 879        | 38.7%   |  |
| Leg. Dist. 24       | 5     | 16         | 31.3%   | 68    | 348        | 19.5%   | 375   | 1,386      | 27.1%   | 263   | 685        | 38.4%   |  |
| Leg. Dist. 25       | 17    | 31         | 54.8%   | 81    | 961        | 8.4%    | 354   | 2,022      | 17.5%   | 332   | 1,386      | 24.0%   |  |
| Leg. Dist. 26       | 2     | 11         | 18.2%   | 38    | 451        | 8.4%    | 183   | 1,109      | 16.5%   | 236   | 984        | 24.0%   |  |
| Leg. Dist. 27       | 14    | 27         | 51.9%   | 116   | 892        | 13.0%   | 325   | 2,021      | 16.1%   | 399   | 1,554      | 25.7%   |  |
| Leg. Dist. 28       | 0     | 6          | 0.0%    | 32    | 492        | 6.5%    | 100   | 1,076      | 9.3%    | 184   | 943        | 19.5%   |  |
| Leg. Dist. 29       | 5     | 17         | 29.4%   | 50    | 652        | 7.7%    | 144   | 1,424      | 10.1%   | 208   | 1,279      | 16.3%   |  |
| CITY TOTAL:         | 72    | 178        | 40.4%   | 622   | 5,807      | 10.7%   | 2,503 | 14,678     | 17.1%   | 2,659 | 10,713     | 24.8%   |  |
| TOWNS               |       |            |         |       |            |         |       |            |         |       |            |         |  |
| Greece              | 0     | 0          | 0.0%    | 0     | 0          | 0.0%    | 0     | 0          | 0.0%    | 0     | 0          | 0.0%    |  |
| Henrietta           | 0     | 0          | 0.0%    | 0     | 0          | 0.0%    | 0     | 0          | 0.0%    | 0     | 0          | 0.0%    |  |
| TOWNS TOTAL:        | 0     | 0          | 0.0%    | 0     | 0          | 0.0%    | 0     | 0          | 0.0%    | 0     | 0          | 0.0%    |  |
| <b>Grand Total:</b> | 72    | 178        | 40.4%   | 622   | 5,807      | 10.7%   | 2,503 | 14,678     | 17.1%   | 2,659 | 10,713     | 24.8%   |  |

#### DEMOCRATIC LT/LD SUMMARY Part 2 of 2

| LEGISLATIVE<br>DISTRICT |       | 45-54      |         |       | 55-64      |         |       | 65+        |         |  |  |
|-------------------------|-------|------------|---------|-------|------------|---------|-------|------------|---------|--|--|
| OR TOWN                 | VOTED | REGISTERED | TURNOUT | VOTED | REGISTERED | TURNOUT | VOTED | REGISTERED | TURNOUT |  |  |
| CITY                    |       |            |         |       |            |         |       |            |         |  |  |
| Leg. Dist. 07           | 20    | 70         | 28.6%   | 59    | 136        | 43.4%   | 72    | 175        | 41.1%   |  |  |
| Leg. Dist. 21           | 600   | 1,669      | 35.9%   | 668   | 1,615      | 41.4%   | 857   | 1,616      | 53.0%   |  |  |
| Leg. Dist. 22           | 334   | 1,419      | 23.5%   | 514   | 1,397      | 36.8%   | 616   | 1,478      | 41.7%   |  |  |
| Leg. Dist. 23           | 340   | 778        | 43.7%   | 559   | 1,002      | 55.8%   | 872   | 1,301      | 67.0%   |  |  |
| Leg. Dist. 24           | 325   | 671        | 48.4%   | 435   | 792        | 54.9%   | 473   | 830        | 57.0%   |  |  |
| Leg. Dist. 25           | 516   | 1,610      | 32.0%   | 686   | 1,625      | 42.2%   | 912   | 1,776      | 51.4%   |  |  |
| Leg. Dist. 26           | 318   | 999        | 31.8%   | 399   | 991        | 40.3%   | 376   | 858        | 43.8%   |  |  |
| Leg. Dist. 27           | 660   | 1,933      | 34.1%   | 826   | 1,814      | 45.5%   | 933   | 1,834      | 50.9%   |  |  |
| Leg. Dist. 28           | 241   | 963        | 25.0%   | 332   | 939        | 35.4%   | 257   | 660        | 38.9%   |  |  |
| Leg. Dist. 29           | 343   | 1,383      | 24.8%   | 543   | 1,533      | 35.4%   | 645   | 1,557      | 41.4%   |  |  |
| CITY TOTAL:             | 3,697 | 11,495     | 32.2%   | 5,021 | 11,844     | 42.4%   | 6,013 | 12,085     | 49.8%   |  |  |
| TOWNS                   |       |            |         |       |            |         |       |            |         |  |  |
| Greece                  | 0     | 0          | 0.0%    | 0     | 0          | 0.0%    | 0     | 0          | 0.0%    |  |  |
| Henrietta               | 0     | 0          | 0.0%    | 0     | 0          | 0.0%    | 0     | 0          | 0.0%    |  |  |
| TOWNS TOTAL:            | 0     | 0          | 0.0%    | 0     | 0          | 0.0%    | 0     | 0          | 0.0%    |  |  |
| Grand Total:            | 3,697 | 11,495     | 32.2%   | 5,021 | 11,844     | 42.4%   | 6,013 | 12,085     | 49.8%   |  |  |