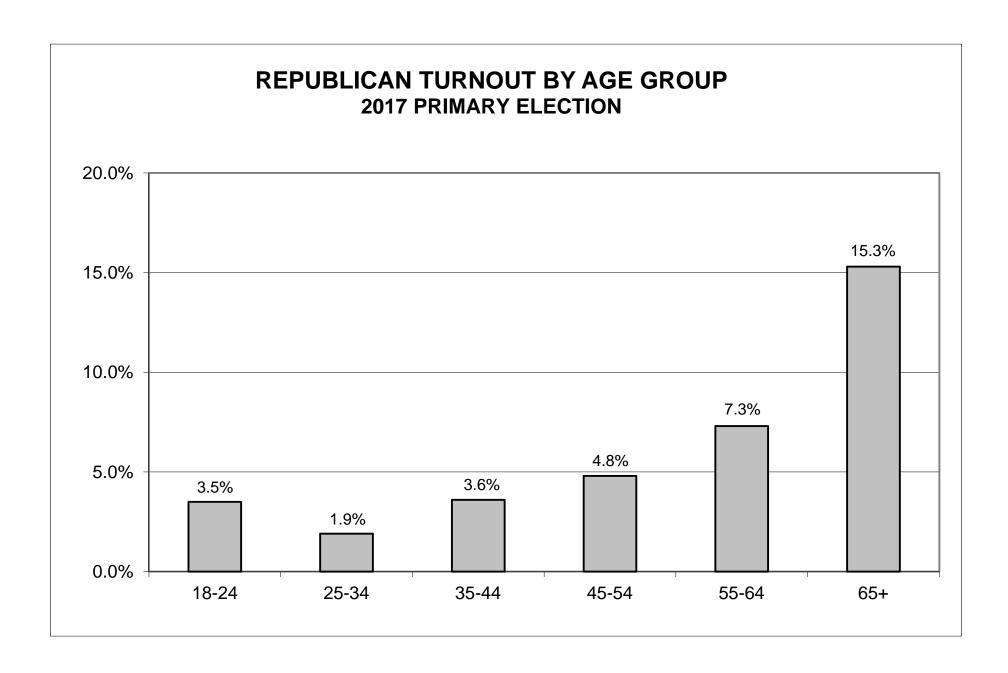

# REPUBLICAN LT/LD SUMMARY Part 2 of 2

| LEGISLATIVE<br>DISTRICT |       | 45-54      |         |       | 55-64      |         | 65+   |            |         |  |
|-------------------------|-------|------------|---------|-------|------------|---------|-------|------------|---------|--|
| OR TOWN                 | VOTED | REGISTERED | TURNOUT | VOTED | REGISTERED | TURNOUT | VOTED | REGISTERED | TURNOUT |  |
| CITY                    |       |            |         |       |            |         |       |            |         |  |
| Leg. Dist. 07           | 0     | 0          | 0.0%    | 0     | 0          | 0.0%    | 0     | 0          | 0.0%    |  |
| Leg. Dist. 21           | 0     | 0          | 0.0%    | 0     | 0          | 0.0%    | 0     | 0          | 0.0%    |  |
| Leg. Dist. 22           | 0     | 0          | 0.0%    | 0     | 0          | 0.0%    | 0     | 0          | 0.0%    |  |
| Leg. Dist. 23           | 0     | 0          | 0.0%    | 0     | 0          | 0.0%    | 0     | 0          | 0.0%    |  |
| Leg. Dist. 24           | 0     | 0          | 0.0%    | 0     | 0          | 0.0%    | 0     | 0          | 0.0%    |  |
| Leg. Dist. 25           | 0     | 0          | 0.0%    | 0     | 0          | 0.0%    | 0     | 0          | 0.0%    |  |
| Leg. Dist. 26           | 0     | 0          | 0.0%    | 0     | 0          | 0.0%    | 0     | 0          | 0.0%    |  |
| Leg. Dist. 27           | 0     | 0          | 0.0%    | 0     | 0          | 0.0%    | 0     | 0          | 0.0%    |  |
| Leg. Dist. 28           | 0     | 0          | 0.0%    | 0     | 0          | 0.0%    | 0     | 0          | 0.0%    |  |
| Leg. Dist. 29           | 0     | 0          | 0.0%    | 0     | 0          | 0.0%    | 0     | 0          | 0.0%    |  |
| CITY TOTAL:             | 0     | 0          | 0.0%    | 0     | 0          | 0.0%    | 0     | 0          | 0.0%    |  |
| TOWNS                   |       |            |         |       |            |         |       |            |         |  |
| Greece                  | 40    | 834        | 4.8%    | 82    | 1,121      | 7.3%    | 323   | 2,116      | 15.3%   |  |
| Henrietta               | 0     | 0          | 0.0%    | 0     | 0          | 0.0%    | 0     | 0          | 0.0%    |  |
| TOWNS TOTAL:            | 40    | 834        | 4.8%    | 82    | 1,121      | 7.3%    | 323   | 2,116      | 15.3%   |  |
| GRAND TOTAL:            | 40    | 834        | 4.8%    | 82    | 1,121      | 7.3%    | 323   | 2,116      | 15.3%   |  |