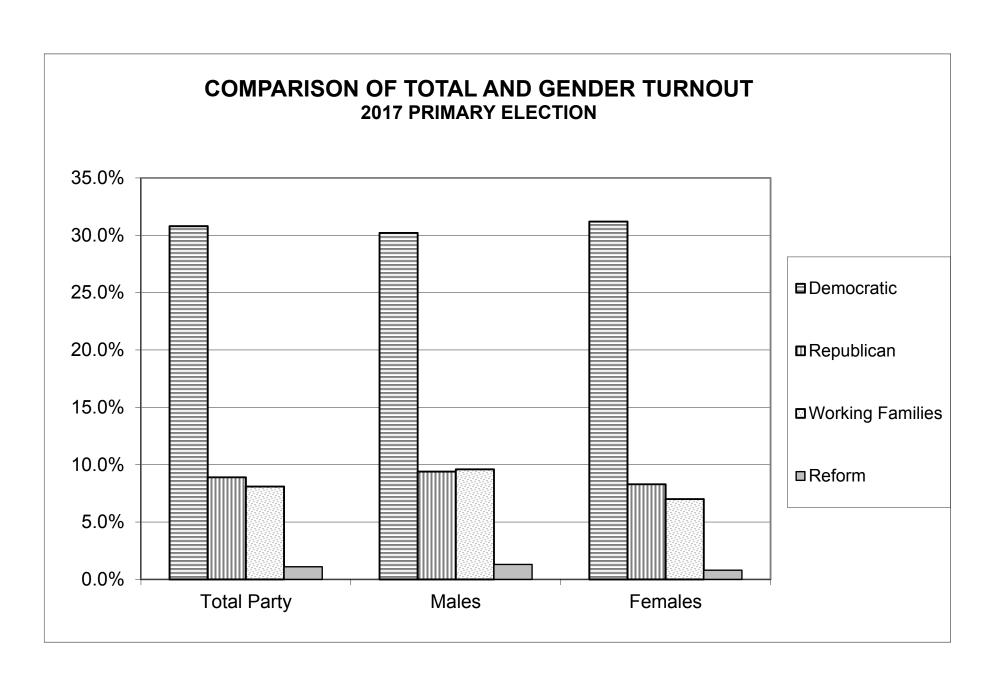

| LEGISLATIVE<br>DISTRICT |        | TOTAL VOTER | S       |       | MALES      |         | FEMALES |            |         |  |
|-------------------------|--------|-------------|---------|-------|------------|---------|---------|------------|---------|--|
| OR TOWN                 | VOTED  | REGISTERED  | TURNOUT | VOTED | REGISTERED | TURNOUT | VOTED   | REGISTERED | TURNOUT |  |
| CITY                    |        |             |         |       |            |         |         |            |         |  |
| Leg. Dist. 07           | 183    | 555         | 33.0%   | 73    | 213        | 34.3%   | 110     | 342        | 32.2%   |  |
| Leg. Dist. 21           | 3,135  | 9,641       | 32.5%   | 1,259 | 3,833      | 32.8%   | 1,876   | 5,808      | 32.3%   |  |
| Leg. Dist. 22           | 1,935  | 8,082       | 23.9%   | 708   | 3,296      | 21.5%   | 1,227   | 4,786      | 25.6%   |  |
| Leg. Dist. 23           | 2,601  | 6,160       | 42.2%   | 1,183 | 2,741      | 43.2%   | 1,418   | 3,419      | 41.5%   |  |
| Leg. Dist. 24           | 1,947  | 4,754       | 41.0%   | 865   | 2,074      | 41.7%   | 1,082   | 2,680      | 40.4%   |  |
| Leg. Dist. 25           | 2,905  | 9,480       | 30.6%   | 1,182 | 3,941      | 30.0%   | 1,723   | 5,539      | 31.1%   |  |
| Leg. Dist. 26           | 1,557  | 5,480       | 28.4%   | 572   | 2,063      | 27.7%   | 985     | 3,417      | 28.8%   |  |
| Leg. Dist. 27           | 3,278  | 10,137      | 32.3%   | 1,161 | 3,958      | 29.3%   | 2,117   | 6,179      | 34.3%   |  |
| Leg. Dist. 28           | 1,151  | 5,152       | 22.3%   | 425   | 1,949      | 21.8%   | 726     | 3,203      | 22.7%   |  |
| Leg. Dist. 29           | 1,940  | 7,913       | 24.5%   | 720   | 3,084      | 23.3%   | 1,220   | 4,829      | 25.3%   |  |
| CITY TOTAL:             | 20,632 | 67,354      | 30.6%   | 8,148 | 27,152     | 30.0%   | 12,484  | 40,202     | 31.1%   |  |
| TOWNS                   |        |             |         |       |            |         |         |            |         |  |
| Greece                  | 491    | 5,544       | 8.9%    | 257   | 2,728      | 9.4%    | 234     | 2,816      | 8.3%    |  |
| Henrietta               | 63     | 5,910       | 1.1%    | 38    | 2,950      | 1.3%    | 25      | 2,960      | 0.8%    |  |
| TOWNS TOTAL:            | 554    | 11,454      | 4.8%    | 295   | 5,678      | 5.2%    | 259     | 5,776      | 4.5%    |  |
| Grand Total:            | 21,186 | 78,808      | 26.9%   | 8,443 | 32,830     | 25.7%   | 12,743  | 45,978     | 27.7%   |  |

| LEGISLATIVE         |        |            |         |       |            |          |
|---------------------|--------|------------|---------|-------|------------|----------|
| DISTRICT            |        | DEMOCRAT   |         |       | REPUBLICAN |          |
| OR TOWN             | VOTED  | REGISTERED | TURNOUT | VOTED | REGISTERED | TURNOUT  |
| CITY                |        |            |         |       |            | <u> </u> |
| Leg. Dist. 07       | 183    | 550        | 33.3%   | 0     | 0          | 0.0%     |
| Leg. Dist. 21       | 3,127  | 9,563      | 32.7%   | 0     | 0          | 0.0%     |
| Leg. Dist. 22       | 1,931  | 8,013      | 24.1%   | 0     | 0          | 0.0%     |
| Leg. Dist. 23       | 2,595  | 6,133      | 42.3%   | 0     | 0          | 0.0%     |
| Leg. Dist. 24       | 1,944  | 4,728      | 41.1%   | 0     | 0          | 0.0%     |
| Leg. Dist. 25       | 2,898  | 9,411      | 30.8%   | 0     | 0          | 0.0%     |
| Leg. Dist. 26       | 1,552  | 5,403      | 28.7%   | 0     | 0          | 0.0%     |
| Leg. Dist. 27       | 3,273  | 10,075     | 32.5%   | 0     | 0          | 0.0%     |
| Leg. Dist. 28       | 1,146  | 5,079      | 22.6%   | 0     | 0          | 0.0%     |
| Leg. Dist. 29       | 1,938  | 7,845      | 24.7%   | 0     | 0          | 0.0%     |
| TOTAL:              | 20,587 | 66,800     | 30.8%   | 0     | 0          | 0.0%     |
| TOWNS               |        |            |         |       |            |          |
| Greece              | 0      | 0          | 0.0%    | 491   | 5,544      | 8.9%     |
| Henrietta           | 0      | 0          | 0.0%    | 0     | 0          | 0.0%     |
| TOTAL:              | 0      | 0          | 0.0%    | 491   | 5,544      | 8.9%     |
| <b>GRAND TOTAL:</b> | 20,587 | 66,800     | 30.8%   | 491   | 5,544      | 8.9%     |

| LEGISLATIVE   |       |                |         |       |            |         |  |  |
|---------------|-------|----------------|---------|-------|------------|---------|--|--|
| DISTRICT      |       | WORKING FAMILI | ES      |       | REFORM     |         |  |  |
| OR TOWN       | VOTED | REGISTERED     | TURNOUT | VOTED | REGISTERED | TURNOUT |  |  |
| CITY          |       |                |         |       |            |         |  |  |
| Leg. Dist. 07 | 0     | 5              | 0.0%    | 0     | 0          | 0.0%    |  |  |
| Leg. Dist. 21 | 8     | 78             | 10.3%   | 0     | 0          | 0.0%    |  |  |
| Leg. Dist. 22 | 4     | 69             | 5.8%    | 0     | 0          | 0.0%    |  |  |
| Leg. Dist. 23 | 6     | 27             | 22.2%   | 0     | 0          | 0.0%    |  |  |
| Leg. Dist. 24 | 3     | 26             | 11.5%   | 0     | 0          | 0.0%    |  |  |
| Leg. Dist. 25 | 7     | 69             | 10.1%   | 0     | 0          | 0.0%    |  |  |
| Leg. Dist. 26 | 5     | 77             | 6.5%    | 0     | 0          | 0.0%    |  |  |
| Leg. Dist. 27 | 5     | 62             | 8.1%    | 0     | 0          | 0.0%    |  |  |
| Leg. Dist. 28 | 5     | 73             | 6.8%    | 0     | 0          | 0.0%    |  |  |
| Leg. Dist. 29 | 2     | 68             | 2.9%    | 0     | 0          | 0.0%    |  |  |
| TOTAL:        | 45    | 554            | 8.1%    | 0     | 0          | 0.0%    |  |  |
| TOWNS         |       |                |         |       |            |         |  |  |
| Greece        | 0     | 0              | 0.0%    | 0     | 0          | 0.0%    |  |  |
| Henrietta     | 0     | 0              | 0.0%    | 63    | 5,910      | 1.1%    |  |  |
| TOTAL:        | 0     | 0              | 0.0%    | 63    | 5,910      | 1.1%    |  |  |
| GRAND TOTAL:  | 45    | 554            | 8.1%    | 63    | 5,910      | 1.1%    |  |  |

# 2017 PRIMARY ELECTION DEMOCRATIC TURNOUT BY GENDER

| LEGISLATIVE<br>DISTRICT |        | TOTAL VOTER | S       |       | MALES      |         |        | FEMALES    |         |  |  |
|-------------------------|--------|-------------|---------|-------|------------|---------|--------|------------|---------|--|--|
| OR TOWN                 | VOTED  | REGISTERED  | TURNOUT | VOTED | REGISTERED | TURNOUT | VOTED  | REGISTERED | TURNOUT |  |  |
| CITY                    |        |             |         |       |            |         |        |            |         |  |  |
| Leg. Dist. 07           | 183    | 550         | 33.3%   | 73    | 211        | 34.6%   | 110    | 339        | 32.4%   |  |  |
| Leg. Dist. 21           | 3,127  | 9,563       | 32.7%   | 1,256 | 3,806      | 33.0%   | 1,871  | 5,757      | 32.5%   |  |  |
| Leg. Dist. 22           | 1,931  | 8,013       | 24.1%   | 707   | 3,268      | 21.6%   | 1,224  | 4,745      | 25.8%   |  |  |
| Leg. Dist. 23           | 2,595  | 6,133       | 42.3%   | 1,179 | 2,725      | 43.3%   | 1,416  | 3,408      | 41.5%   |  |  |
| Leg. Dist. 24           | 1,944  | 4,728       | 41.1%   | 863   | 2,059      | 41.9%   | 1,081  | 2,669      | 40.5%   |  |  |
| Leg. Dist. 25           | 2,898  | 9,411       | 30.8%   | 1,177 | 3,912      | 30.1%   | 1,721  | 5,499      | 31.3%   |  |  |
| Leg. Dist. 26           | 1,552  | 5,403       | 28.7%   | 569   | 2,026      | 28.1%   | 983    | 3,377      | 29.1%   |  |  |
| Leg. Dist. 27           | 3,273  | 10,075      | 32.5%   | 1,160 | 3,932      | 29.5%   | 2,113  | 6,143      | 34.4%   |  |  |
| Leg. Dist. 28           | 1,146  | 5,079       | 22.6%   | 423   | 1,921      | 22.0%   | 723    | 3,158      | 22.9%   |  |  |
| Leg. Dist. 29           | 1,938  | 7,845       | 24.7%   | 718   | 3,053      | 23.5%   | 1,220  | 4,792      | 25.5%   |  |  |
| CITY TOTAL:             | 20,587 | 66,800      | 30.8%   | 8,125 | 26,913     | 30.2%   | 12,462 | 39,887     | 31.2%   |  |  |
| TOWNS                   |        |             |         |       |            |         |        |            |         |  |  |
| Greece                  | 0      | 0           | 0.0%    | 0     | 0          | 0.0%    | 0      | 0          | 0.0%    |  |  |
| Henrietta               | 0      | 0           | 0.0%    | 0     | 0          | 0.0%    | 0      | 0          | 0.0%    |  |  |
| TOWNS TOTAL:            | 0      | 0           | 0.0%    | 0     | 0          | 0.0%    | 0      | 0          | 0.0%    |  |  |
| Grand Total:            | 20,587 | 66,800      | 30.8%   | 8,125 | 26,913     | 30.2%   | 12,462 | 39,887     | 31.2%   |  |  |

# 2017 PRIMARY ELECTION REPUBLICAN TURNOUT BY GENDER

| LEGISLATIVE<br>DISTRICT |       | TOTAL VOTERS | S       |       | MALES      |         |       | FEMALES    |         |  |  |
|-------------------------|-------|--------------|---------|-------|------------|---------|-------|------------|---------|--|--|
| OR TOWN                 | VOTED | REGISTERED   | TURNOUT | VOTED | REGISTERED | TURNOUT | VOTED | REGISTERED | TURNOUT |  |  |
| CITY                    | -     |              |         |       |            |         |       |            |         |  |  |
| Leg. Dist. 07           | 0     | 0            | 0.0%    | 0     | 0          | 0.0%    | 0     | 0          | 0.0%    |  |  |
| Leg. Dist. 21           | 0     | 0            | 0.0%    | 0     | 0          | 0.0%    | 0     | 0          | 0.0%    |  |  |
| Leg. Dist. 22           | 0     | 0            | 0.0%    | 0     | 0          | 0.0%    | 0     | 0          | 0.0%    |  |  |
| Leg. Dist. 23           | 0     | 0            | 0.0%    | 0     | 0          | 0.0%    | 0     | 0          | 0.0%    |  |  |
| Leg. Dist. 24           | 0     | 0            | 0.0%    | 0     | 0          | 0.0%    | 0     | 0          | 0.0%    |  |  |
| Leg. Dist. 25           | 0     | 0            | 0.0%    | 0     | 0          | 0.0%    | 0     | 0          | 0.0%    |  |  |
| Leg. Dist. 26           | 0     | 0            | 0.0%    | 0     | 0          | 0.0%    | 0     | 0          | 0.0%    |  |  |
| Leg. Dist. 27           | 0     | 0            | 0.0%    | 0     | 0          | 0.0%    | 0     | 0          | 0.0%    |  |  |
| Leg. Dist. 28           | 0     | 0            | 0.0%    | 0     | 0          | 0.0%    | 0     | 0          | 0.0%    |  |  |
| Leg. Dist. 29           | 0     | 0            | 0.0%    | 0     | 0          | 0.0%    | 0     | 0          | 0.0%    |  |  |
| CITY TOTAL:             | 0     | 0            | 0.0%    | 0     | 0          | 0.0%    | 0     | 0          | 0.0%    |  |  |
| TOWNS                   |       |              |         |       |            |         |       |            |         |  |  |
| Greece                  | 491   | 5,544        | 8.9%    | 257   | 2,728      | 9.4%    | 234   | 2,816      | 8.3%    |  |  |
| Henrietta               | 0     | 0            | 0.0%    | 0     | 0          | 0.0%    | 0     | 0          | 0.0%    |  |  |
| TOWNS TOTAL:            | 491   | 5,544        | 8.9%    | 257   | 2,728      | 9.4%    | 234   | 2,816      | 8.3%    |  |  |
| GRAND TOTAL:            | 491   | 5,544        | 8.9%    | 257   | 2,728      | 9.4%    | 234   | 2,816      | 8.3%    |  |  |

# 2017 PRIMARY ELECTION WORKING FAMILIES TURNOUT BY GENDER

| LEGISLATIVE<br>DISTRICT |       | TOTAL VOTER | .S      |       | MALES      |         |       | FEMALES    |         |  |  |
|-------------------------|-------|-------------|---------|-------|------------|---------|-------|------------|---------|--|--|
| OR TOWN                 | VOTED | REGISTERED  | TURNOUT | VOTED | REGISTERED | TURNOUT | VOTED | REGISTERED | TURNOUT |  |  |
| CITY                    |       |             |         |       |            |         |       |            |         |  |  |
| Leg. Dist. 07           | 0     | 5           | 0.0%    | 0     | 2          | 0.0%    | 0     | 3          | 0.0%    |  |  |
| Leg. Dist. 21           | 8     | 78          | 10.3%   | 3     | 27         | 11.1%   | 5     | 51         | 9.8%    |  |  |
| Leg. Dist. 22           | 4     | 69          | 5.8%    | 1     | 28         | 3.6%    | 3     | 41         | 7.3%    |  |  |
| Leg. Dist. 23           | 6     | 27          | 22.2%   | 4     | 16         | 25.0%   | 2     | 11         | 18.2%   |  |  |
| Leg. Dist. 24           | 3     | 26          | 11.5%   | 2     | 15         | 13.3%   | 1     | 11         | 9.1%    |  |  |
| Leg. Dist. 25           | 7     | 69          | 10.1%   | 5     | 29         | 17.2%   | 2     | 40         | 5.0%    |  |  |
| Leg. Dist. 26           | 5     | 77          | 6.5%    | 3     | 37         | 8.1%    | 2     | 40         | 5.0%    |  |  |
| Leg. Dist. 27           | 5     | 62          | 8.1%    | 1     | 26         | 3.8%    | 4     | 36         | 11.1%   |  |  |
| Leg. Dist. 28           | 5     | 73          | 6.8%    | 2     | 28         | 7.1%    | 3     | 45         | 6.7%    |  |  |
| Leg. Dist. 29           | 2     | 68          | 2.9%    | 2     | 31         | 6.5%    | 0     | 37         | 0.0%    |  |  |
| CITY TOTAL:             | 45    | 554         | 8.1%    | 23    | 239        | 9.6%    | 22    | 315        | 7.0%    |  |  |
| TOWNS                   |       |             |         |       |            |         |       |            |         |  |  |
| Greece                  | 0     | 0           | 0.0%    | 0     | 0          | 0.0%    | 0     | 0          | 0.0%    |  |  |
| Henrietta               | 0     | 0           | 0.0%    | 0     | 0          | 0.0%    | 0     | 0          | 0.0%    |  |  |
| TOWNS TOTAL:            | 0     | 0           | 0.0%    | 0     | 0          | 0.0%    | 0     | 0          | 0.0%    |  |  |
| <b>GRAND TOTAL:</b>     | 45    | 554         | 8.1%    | 23    | 239        | 9.6%    | 22    | 315        | 7.0%    |  |  |

# 2017 PRIMARY ELECTION REFORM TURNOUT BY GENDER

| LEGISLATIVE<br>DISTRICT |       | TOTAL VOTERS | S       |       | MALES      |         | FEMALES |            |         |  |
|-------------------------|-------|--------------|---------|-------|------------|---------|---------|------------|---------|--|
| OR TOWN                 | VOTED | REGISTERED   | TURNOUT | VOTED | REGISTERED | TURNOUT | VOTED   | REGISTERED | TURNOUT |  |
| CITY                    |       |              |         |       |            |         |         |            |         |  |
| Leg. Dist. 07           | 0     | 0            | 0.0%    | 0     | 0          | 0.0%    | 0       | 0          | 0.0%    |  |
| Leg. Dist. 21           | 0     | 0            | 0.0%    | 0     | 0          | 0.0%    | 0       | 0          | 0.0%    |  |
| Leg. Dist. 22           | 0     | 0            | 0.0%    | 0     | 0          | 0.0%    | 0       | 0          | 0.0%    |  |
| Leg. Dist. 23           | 0     | 0            | 0.0%    | 0     | 0          | 0.0%    | 0       | 0          | 0.0%    |  |
| Leg. Dist. 24           | 0     | 0            | 0.0%    | 0     | 0          | 0.0%    | 0       | 0          | 0.0%    |  |
| Leg. Dist. 25           | 0     | 0            | 0.0%    | 0     | 0          | 0.0%    | 0       | 0          | 0.0%    |  |
| Leg. Dist. 26           | 0     | 0            | 0.0%    | 0     | 0          | 0.0%    | 0       | 0          | 0.0%    |  |
| Leg. Dist. 27           | 0     | 0            | 0.0%    | 0     | 0          | 0.0%    | 0       | 0          | 0.0%    |  |
| Leg. Dist. 28           | 0     | 0            | 0.0%    | 0     | 0          | 0.0%    | 0       | 0          | 0.0%    |  |
| Leg. Dist. 29           | 0     | 0            | 0.0%    | 0     | 0          | 0.0%    | 0       | 0          | 0.0%    |  |
| CITY TOTAL:             | 0     | 0            | 0.0%    | 0     | 0          | 0.0%    | 0       | 0          | 0.0%    |  |
| TOWNS                   |       |              |         |       |            |         |         |            |         |  |
| Greece                  | 0     | 0            | 0.0%    | 0     | 0          | 0.0%    | 0       | 0          | 0.0%    |  |
| Henrietta               | 63    | 5,910        | 1.1%    | 38    | 2,950      | 1.3%    | 25      | 2,960      | 0.8%    |  |
| TOWNS TOTAL:            | 63    | 5,910        | 1.1%    | 38    | 2,950      | 1.3%    | 25      | 2,960      | 0.8%    |  |
| GRAND TOTAL:            | 63    | 5,910        | 1.1%    | 38    | 2,950      | 1.3%    | 25      | 2,960      | 0.8%    |  |