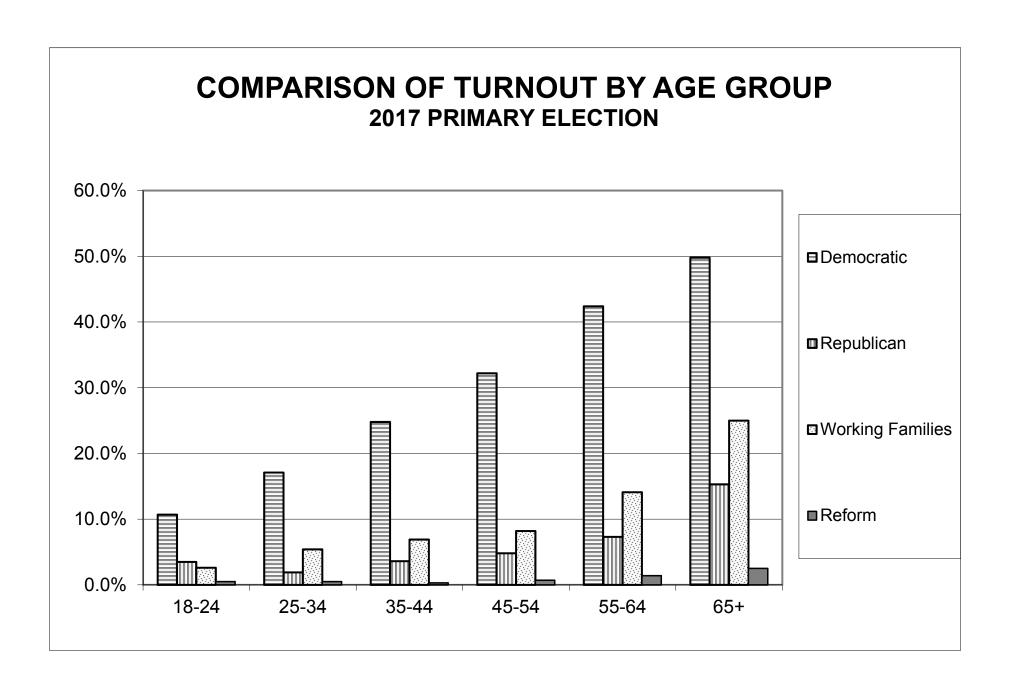

# LT/LD SUMMARY Part 1 of 2

| LEGISLATIVE<br>DISTRICT |       | NDOB       |         |       | 18-24      |         |       | 25-34      |         |       | 35-44      |         |
|-------------------------|-------|------------|---------|-------|------------|---------|-------|------------|---------|-------|------------|---------|
| OR TOWN                 | VOTED | REGISTERED | TURNOUT |
| CITY                    |       |            |         |       |            |         |       |            |         |       |            |         |
| Leg. Dist. 07           | 2     | 5          | 40.0%   | 2     | 36         | 5.6%    | 8     | 60         | 13.3%   | 20    | 71         | 28.2%   |
| Leg. Dist. 21           | 10    | 29         | 34.5%   | 105   | 797        | 13.2%   | 430   | 2,255      | 19.1%   | 461   | 1,629      | 28.3%   |
| Leg. Dist. 22           | 11    | 18         | 61.1%   | 59    | 742        | 8.0%    | 181   | 1,660      | 10.9%   | 219   | 1,347      | 16.3%   |
| Leg. Dist. 23           | 6     | 18         | 33.3%   | 71    | 450        | 15.8%   | 407   | 1,712      | 23.8%   | 340   | 886        | 38.4%   |
| Leg. Dist. 24           | 5     | 16         | 31.3%   | 68    | 350        | 19.4%   | 375   | 1,394      | 26.9%   | 264   | 689        | 38.3%   |
| Leg. Dist. 25           | 17    | 31         | 54.8%   | 81    | 967        | 8.4%    | 356   | 2,041      | 17.4%   | 334   | 1,402      | 23.8%   |
| Leg. Dist. 26           | 2     | 11         | 18.2%   | 38    | 455        | 8.4%    | 185   | 1,127      | 16.4%   | 237   | 1,009      | 23.5%   |
| Leg. Dist. 27           | 14    | 27         | 51.9%   | 116   | 895        | 13.0%   | 325   | 2,043      | 15.9%   | 402   | 1,568      | 25.6%   |
| Leg. Dist. 28           | 0     | 6          | 0.0%    | 33    | 498        | 6.6%    | 100   | 1,094      | 9.1%    | 184   | 955        | 19.3%   |
| Leg. Dist. 29           | 5     | 17         | 29.4%   | 50    | 655        | 7.6%    | 144   | 1,441      | 10.0%   | 208   | 1,302      | 16.0%   |
| CITY TOTAL:             | 72    | 178        | 40.4%   | 623   | 5,845      | 10.7%   | 2,511 | 14,827     | 16.9%   | 2,669 | 10,858     | 24.6%   |
| TOWNS                   |       |            |         |       |            |         |       |            |         |       |            |         |
| Greece                  | 6     | 74         | 8.1%    | 10    | 283        | 3.5%    | 11    | 592        | 1.9%    | 19    | 524        | 3.6%    |
| Henrietta               | 1     | 4          | 25.0%   | 3     | 597        | 0.5%    | 5     | 1,107      | 0.5%    | 3     | 986        | 0.3%    |
| TOWNS TOTAL:            | 7     | 78         | 9.0%    | 13    | 880        | 1.5%    | 16    | 1,699      | 0.9%    | 22    | 1,510      | 1.5%    |
| Grand Total:            | 79    | 256        | 30.9%   | 636   | 6,725      | 9.5%    | 2,527 | 16,526     | 15.3%   | 2,691 | 12,368     | 21.8%   |

#### LT/LD SUMMARY Part 2 of 2

| LEGISLATIVE   |       | 45-54      |         |       | 55-64      |         | 65+   |            |         |  |
|---------------|-------|------------|---------|-------|------------|---------|-------|------------|---------|--|
| DISTRICT      |       |            |         |       |            |         |       |            |         |  |
| OR TOWN       | VOTED | REGISTERED | TURNOUT | VOTED | REGISTERED | TURNOUT | VOTED | REGISTERED | TURNOUT |  |
| CITY          |       |            |         |       |            |         |       |            |         |  |
| Leg. Dist. 07 | 20    | 70         | 28.6%   | 59    | 138        | 42.8%   | 72    | 175        | 41.1%   |  |
| Leg. Dist. 21 | 604   | 1,688      | 35.8%   | 668   | 1,623      | 41.2%   | 857   | 1,620      | 52.9%   |  |
| Leg. Dist. 22 | 335   | 1,431      | 23.4%   | 514   | 1,404      | 36.6%   | 616   | 1,480      | 41.6%   |  |
| Leg. Dist. 23 | 340   | 783        | 43.4%   | 561   | 1,006      | 55.8%   | 876   | 1,305      | 67.1%   |  |
| Leg. Dist. 24 | 326   | 677        | 48.2%   | 436   | 795        | 54.8%   | 473   | 833        | 56.8%   |  |
| Leg. Dist. 25 | 517   | 1,624      | 31.8%   | 688   | 1,636      | 42.1%   | 912   | 1,779      | 51.3%   |  |
| Leg. Dist. 26 | 318   | 1,016      | 31.3%   | 401   | 1,002      | 40.0%   | 376   | 860        | 43.7%   |  |
| Leg. Dist. 27 | 660   | 1,946      | 33.9%   | 827   | 1,822      | 45.4%   | 934   | 1,836      | 50.9%   |  |
| Leg. Dist. 28 | 244   | 991        | 24.6%   | 333   | 946        | 35.2%   | 257   | 662        | 38.8%   |  |
| Leg. Dist. 29 | 344   | 1,403      | 24.5%   | 543   | 1,536      | 35.4%   | 646   | 1,559      | 41.4%   |  |
| CITY TOTAL:   | 3,708 | 11,629     | 31.9%   | 5,030 | 11,908     | 42.2%   | 6,019 | 12,109     | 49.7%   |  |
| TOWNS         |       |            |         |       |            |         |       |            |         |  |
| Greece        | 40    | 834        | 4.8%    | 82    | 1,121      | 7.3%    | 323   | 2,116      | 15.3%   |  |
| Henrietta     | 7     | 966        | 0.7%    | 15    | 1,110      | 1.4%    | 29    | 1,140      | 2.5%    |  |
| TOWNS TOTAL:  | 47    | 1,800      | 2.6%    | 97    | 2,231      | 4.3%    | 352   | 3,256      | 10.8%   |  |
| Grand Total:  | 3,755 | 13,429     | 28.0%   | 5,127 | 14,139     | 36.3%   | 6,371 | 15,365     | 41.5%   |  |