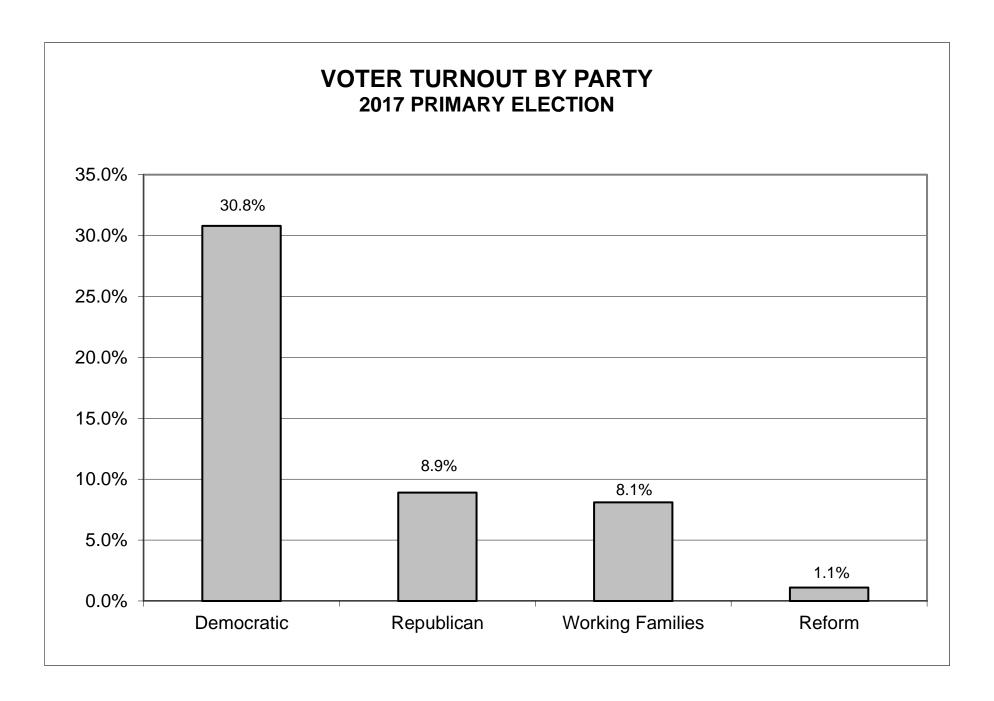

| LEGISLATIVE         |        |            |         |       |            |          |
|---------------------|--------|------------|---------|-------|------------|----------|
| DISTRICT            |        | DEMOCRAT   |         |       | REPUBLICAN |          |
| OR TOWN             | VOTED  | REGISTERED | TURNOUT | VOTED | REGISTERED | TURNOUT  |
| CITY                |        |            |         |       |            | <u> </u> |
| Leg. Dist. 07       | 183    | 550        | 33.3%   | 0     | 0          | 0.0%     |
| Leg. Dist. 21       | 3,127  | 9,563      | 32.7%   | 0     | 0          | 0.0%     |
| Leg. Dist. 22       | 1,931  | 8,013      | 24.1%   | 0     | 0          | 0.0%     |
| Leg. Dist. 23       | 2,595  | 6,133      | 42.3%   | 0     | 0          | 0.0%     |
| Leg. Dist. 24       | 1,944  | 4,728      | 41.1%   | 0     | 0          | 0.0%     |
| Leg. Dist. 25       | 2,898  | 9,411      | 30.8%   | 0     | 0          | 0.0%     |
| Leg. Dist. 26       | 1,552  | 5,403      | 28.7%   | 0     | 0          | 0.0%     |
| Leg. Dist. 27       | 3,273  | 10,075     | 32.5%   | 0     | 0          | 0.0%     |
| Leg. Dist. 28       | 1,146  | 5,079      | 22.6%   | 0     | 0          | 0.0%     |
| Leg. Dist. 29       | 1,938  | 7,845      | 24.7%   | 0     | 0          | 0.0%     |
| TOTAL:              | 20,587 | 66,800     | 30.8%   | 0     | 0          | 0.0%     |
| TOWNS               |        |            |         |       |            |          |
| Greece              | 0      | 0          | 0.0%    | 491   | 5,544      | 8.9%     |
| Henrietta           | 0      | 0          | 0.0%    | 0     | 0          | 0.0%     |
| TOTAL:              | 0      | 0          | 0.0%    | 491   | 5,544      | 8.9%     |
| <b>GRAND TOTAL:</b> | 20,587 | 66,800     | 30.8%   | 491   | 5,544      | 8.9%     |

| LEGISLATIVE   |       |                |         |       |            |         |  |  |
|---------------|-------|----------------|---------|-------|------------|---------|--|--|
| DISTRICT      |       | WORKING FAMILI | ES      |       | REFORM     |         |  |  |
| OR TOWN       | VOTED | REGISTERED     | TURNOUT | VOTED | REGISTERED | TURNOUT |  |  |
| CITY          |       |                |         |       |            |         |  |  |
| Leg. Dist. 07 | 0     | 5              | 0.0%    | 0     | 0          | 0.0%    |  |  |
| Leg. Dist. 21 | 8     | 78             | 10.3%   | 0     | 0          | 0.0%    |  |  |
| Leg. Dist. 22 | 4     | 69             | 5.8%    | 0     | 0          | 0.0%    |  |  |
| Leg. Dist. 23 | 6     | 27             | 22.2%   | 0     | 0          | 0.0%    |  |  |
| Leg. Dist. 24 | 3     | 26             | 11.5%   | 0     | 0          | 0.0%    |  |  |
| Leg. Dist. 25 | 7     | 69             | 10.1%   | 0     | 0          | 0.0%    |  |  |
| Leg. Dist. 26 | 5     | 77             | 6.5%    | 0     | 0          | 0.0%    |  |  |
| Leg. Dist. 27 | 5     | 62             | 8.1%    | 0     | 0          | 0.0%    |  |  |
| Leg. Dist. 28 | 5     | 73             | 6.8%    | 0     | 0          | 0.0%    |  |  |
| Leg. Dist. 29 | 2     | 68             | 2.9%    | 0     | 0          | 0.0%    |  |  |
| TOTAL:        | 45    | 554            | 8.1%    | 0     | 0          | 0.0%    |  |  |
| TOWNS         |       |                |         |       |            |         |  |  |
| Greece        | 0     | 0              | 0.0%    | 0     | 0          | 0.0%    |  |  |
| Henrietta     | 0     | 0              | 0.0%    | 63    | 5,910      | 1.1%    |  |  |
| TOTAL:        | 0     | 0              | 0.0%    | 63    | 5,910      | 1.1%    |  |  |
| GRAND TOTAL:  | 45    | 554            | 8.1%    | 63    | 5,910      | 1.1%    |  |  |