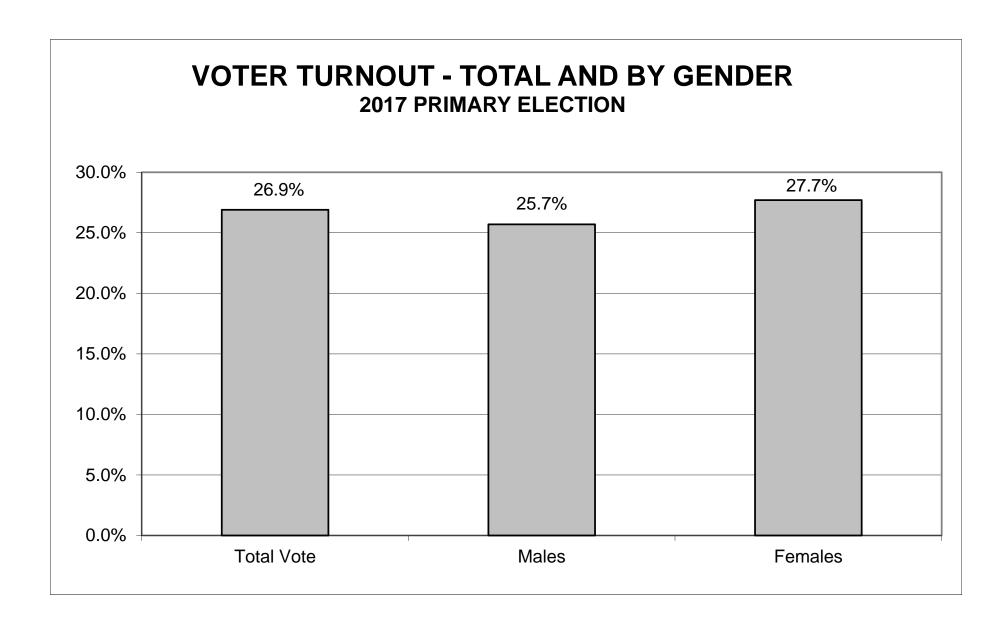

| LEGISLATIVE<br>DISTRICT |        | TOTAL VOTER | S       |       | MALES      |         | FEMALES |            |         |  |
|-------------------------|--------|-------------|---------|-------|------------|---------|---------|------------|---------|--|
| OR TOWN                 | VOTED  | REGISTERED  | TURNOUT | VOTED | REGISTERED | TURNOUT | VOTED   | REGISTERED | TURNOUT |  |
| CITY                    |        |             |         |       |            |         |         |            |         |  |
| Leg. Dist. 07           | 183    | 555         | 33.0%   | 73    | 213        | 34.3%   | 110     | 342        | 32.2%   |  |
| Leg. Dist. 21           | 3,135  | 9,641       | 32.5%   | 1,259 | 3,833      | 32.8%   | 1,876   | 5,808      | 32.3%   |  |
| Leg. Dist. 22           | 1,935  | 8,082       | 23.9%   | 708   | 3,296      | 21.5%   | 1,227   | 4,786      | 25.6%   |  |
| Leg. Dist. 23           | 2,601  | 6,160       | 42.2%   | 1,183 | 2,741      | 43.2%   | 1,418   | 3,419      | 41.5%   |  |
| Leg. Dist. 24           | 1,947  | 4,754       | 41.0%   | 865   | 2,074      | 41.7%   | 1,082   | 2,680      | 40.4%   |  |
| Leg. Dist. 25           | 2,905  | 9,480       | 30.6%   | 1,182 | 3,941      | 30.0%   | 1,723   | 5,539      | 31.1%   |  |
| Leg. Dist. 26           | 1,557  | 5,480       | 28.4%   | 572   | 2,063      | 27.7%   | 985     | 3,417      | 28.8%   |  |
| Leg. Dist. 27           | 3,278  | 10,137      | 32.3%   | 1,161 | 3,958      | 29.3%   | 2,117   | 6,179      | 34.3%   |  |
| Leg. Dist. 28           | 1,151  | 5,152       | 22.3%   | 425   | 1,949      | 21.8%   | 726     | 3,203      | 22.7%   |  |
| Leg. Dist. 29           | 1,940  | 7,913       | 24.5%   | 720   | 3,084      | 23.3%   | 1,220   | 4,829      | 25.3%   |  |
| CITY TOTAL:             | 20,632 | 67,354      | 30.6%   | 8,148 | 27,152     | 30.0%   | 12,484  | 40,202     | 31.1%   |  |
| TOWNS                   |        |             |         |       |            |         |         |            |         |  |
| Greece                  | 491    | 5,544       | 8.9%    | 257   | 2,728      | 9.4%    | 234     | 2,816      | 8.3%    |  |
| Henrietta               | 63     | 5,910       | 1.1%    | 38    | 2,950      | 1.3%    | 25      | 2,960      | 0.8%    |  |
| TOWNS TOTAL:            | 554    | 11,454      | 4.8%    | 295   | 5,678      | 5.2%    | 259     | 5,776      | 4.5%    |  |
| Grand Total:            | 21,186 | 78,808      | 26.9%   | 8,443 | 32,830     | 25.7%   | 12,743  | 45,978     | 27.7%   |  |