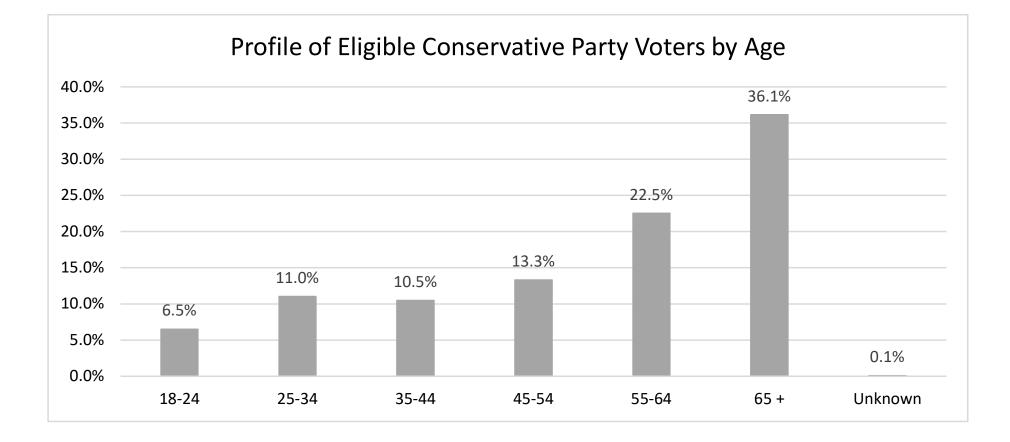

# Monroe County Board of Elections Voter Profile by Age Eligble Conservative Voters as of 10/21/2022

| Legislative District or | Total       | No    | DOB     | Age   | 18-24   | Age   | 25-34   | Age   | 35-44   | Age   | 45-54   | Age   | 55-64   | Age   | e 65 +  |
|-------------------------|-------------|-------|---------|-------|---------|-------|---------|-------|---------|-------|---------|-------|---------|-------|---------|
| Town                    | Party Count | Total | Percent |
|                         |             |       |         |       |         |       |         |       |         |       |         |       |         |       |         |
| Legislative District 7  | 20          | 0     | 0.00%   | 1     | 5.00%   | 0     | 0.00%   | 3     | 15.00%  | 0     | 0.00%   | 4     | 20.00%  | 12    | 60.00%  |
| Legislative District 21 | 88          | 0     | 0.00%   | 3     | 3.41%   | 13    | 14.77%  | 9     | 10.23%  | 7     | 7.95%   | 22    | 25.00%  | 34    | 38.64%  |
| Legislative District 22 | 53          | 0     | 0.00%   | 7     | 13.21%  | 13    | 24.53%  | 5     | 9.43%   | 8     | 15.09%  | 9     | 16.98%  | 11    | 20.75%  |
| Legislative District 23 | 111         | 0     | 0.00%   | 5     | 4.50%   | 24    | 21.62%  | 15    | 13.51%  | 12    | 10.81%  | 25    | 22.52%  | 30    | 27.03%  |
| Legislative District 24 | 55          | 0     | 0.00%   | 3     | 5.45%   | 14    | 25.45%  | 9     | 16.36%  | 8     | 14.55%  | 10    | 18.18%  | 11    | 20.00%  |
| Legislative District 25 | 43          | 0     | 0.00%   | 1     | 2.33%   | 8     | 18.60%  | 4     | 9.30%   | 10    | 23.26%  | 7     | 16.28%  | 13    | 30.23%  |
| Legislative District 26 | 146         | 0     | 0.00%   | 9     | 6.16%   | 17    | 11.64%  | 12    | 8.22%   | 15    | 10.27%  | 37    | 25.34%  | 56    | 38.36%  |
| Legislative District 27 | 81          | 0     | 0.00%   | 6     | 7.41%   | 14    | 17.28%  | 9     | 11.11%  | 10    | 12.35%  | 12    | 14.81%  | 30    | 37.04%  |
| Legislative District 28 | 85          | 0     | 0.00%   | 6     | 7.06%   | 18    | 21.18%  | 11    | 12.94%  | 8     | 9.41%   | 19    | 22.35%  | 23    | 27.06%  |
| Legislative District 29 | 99          | 0     | 0.00%   | 3     | 3.03%   | 14    | 14.14%  | 11    | 11.11%  | 18    | 18.18%  | 30    | 30.30%  | 23    | 23.23%  |
| CITY Total:             | 781         | 0     | 0.00%   | 44    | 5.63%   | 135   | 17.29%  | 88    | 11.27%  | 96    | 12.29%  | 175   | 22.41%  | 243   | 31.11%  |
| TOWNS                   |             |       |         |       |         |       |         |       |         |       |         |       |         |       |         |
| Brighton                | 207         | 0     | 0.00%   | 14    | 6.76%   | 26    | 12.56%  | 22    | 10.63%  | 32    | 15.46%  | 38    | 18.36%  | 75    | 36.23%  |
| Chili                   | 478         | 1     | 0.21%   | 27    | 5.65%   | 63    | 13.18%  | 56    | 11.72%  | 66    | 13.81%  | 104   | 21.76%  | 161   | 33.68%  |
| Clarkson                | 153         | 0     | 0.00%   | 9     | 5.88%   | 18    | 11.76%  | 21    | 13.73%  | 22    | 14.38%  | 33    | 21.57%  | 50    | 32.68%  |
| East Rochester          | 80          | 0     | 0.00%   | 1     | 1.25%   | 11    | 13.75%  | 8     | 10.00%  | 9     | 11.25%  | 24    | 30.00%  | 27    | 33.75%  |
| Gates                   | 423         | 0     | 0.00%   | 24    | 5.67%   | 49    | 11.58%  | 41    | 9.69%   | 59    | 13.95%  | 105   | 24.82%  | 145   | 34.28%  |
| Greece                  | 1,563       | 0     | 0.00%   | 84    | 5.37%   | 142   | 9.09%   | 169   | 10.81%  | 180   | 11.52%  | 371   | 23.74%  | 617   | 39.48%  |
| Hamlin                  | 142         | 0     | 0.00%   | 15    | 10.56%  | 13    | 9.15%   | 19    | 13.38%  | 9     | 6.34%   | 43    | 30.28%  | 43    | 30.28%  |
| Henrietta               | 439         | 0     | 0.00%   | 29    | 6.61%   | 47    | 10.71%  | 32    | 7.29%   | 68    | 15.49%  | 103   | 23.46%  | 160   | 36.45%  |
| Irondequoit             | 660         | 1     | 0.15%   | 27    | 4.09%   | 65    | 9.85%   | 80    | 12.12%  | 87    | 13.18%  | 139   | 21.06%  | 261   | 39.55%  |
| Mendon                  | 128         | 0     | 0.00%   | 16    | 12.50%  | 17    | 13.28%  | 13    | 10.16%  | 20    | 15.63%  | 26    | 20.31%  | 36    | 28.13%  |
| Ogden                   | 402         | 0     | 0.00%   | 32    | 7.96%   | 48    | 11.94%  | 41    | 10.20%  | 59    | 14.68%  | 99    | 24.63%  | 123   | 30.60%  |
| Parma                   | 311         | 0     | 0.00%   | 25    | 8.04%   | 37    | 11.90%  | 38    | 12.22%  | 41    | 13.18%  | 71    | 22.83%  | 99    | 31.83%  |
| Penfield                | 503         | 1     | 0.20%   | 34    | 6.76%   | 41    | 8.15%   | 52    | 10.34%  | 62    | 12.33%  | 107   | 21.27%  | 206   | 40.95%  |
| Perinton                | 520         | 1     | 0.19%   | 34    | 6.54%   | 45    | 8.65%   | 46    | 8.85%   | 65    | 12.50%  | 92    | 17.69%  | 237   | 45.58%  |
| Pittsford               | 212         | 1     | 0.47%   | 20    | 9.43%   | 16    | 7.55%   | 11    | 5.19%   | 36    | 16.98%  | 45    | 21.23%  | 83    | 39.15%  |
| Riga                    | 129         | 0     | 0.00%   | 10    | 7.75%   | 15    | 11.63%  | 9     | 6.98%   | 17    | 13.18%  | 39    | 30.23%  | 39    | 30.23%  |
| Rush                    | 55          | 0     | 0.00%   | 5     | 9.09%   | 4     | 7.27%   | 9     | 16.36%  | 8     | 14.55%  | 13    | 23.64%  | 16    | 29.09%  |
| Sweden                  | 179         | 0     | 0.00%   | 26    | 14.53%  | 26    | 14.53%  | 19    | 10.61%  | 25    | 13.97%  | 39    | 21.79%  | 44    | 24.58%  |
| Webster                 | 667         | 1     | 0.15%   | 46    | 6.90%   | 70    | 10.49%  | 67    | 10.04%  | 107   | 16.04%  | 144   | 21.59%  | 232   | 34.78%  |
| Wheatland               | 97          | 0     | 0.00%   | 7     | 7.22%   | 7     | 7.22%   | 10    | 10.31%  | 14    | 14.43%  | 20    | 20.62%  | 39    | 40.21%  |
| TOWNS Total:            | 7,348       | 6     | 0.08%   | 485   | 6.60%   | 760   | 10.34%  | 763   | 10.38%  | 986   | 13.42%  | 1,655 | 22.52%  | 2,693 | 36.65%  |
| GRAND TOTAL:            | 8,129       | 6     | 0.07%   | 529   | 6.51%   | 895   | 11.01%  | 851   | 10.47%  | 1,082 | 13.31%  | 1,830 | 22.51%  | 2,936 | 36.12%  |