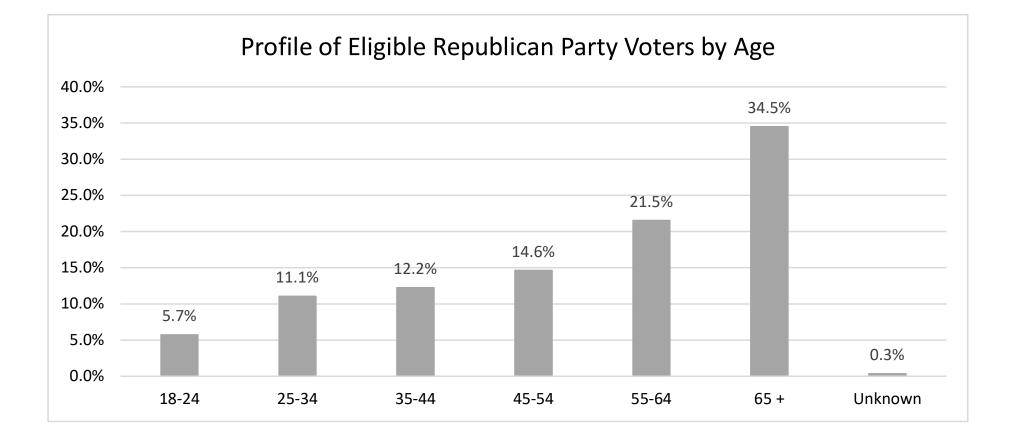

# Monroe County Board of Elections Voter Profile by Age Eligble Republican Voters as of 10/21/2022

| Legislative District or | Total       | No    | DOB     | Age   | 18-24   | Age 2  | 25-34   | Age    | 35-44   | Age 4  | 45-54   | Age !  | 55-64   | Age    | 65 +    |
|-------------------------|-------------|-------|---------|-------|---------|--------|---------|--------|---------|--------|---------|--------|---------|--------|---------|
| Town                    | Party Count | Total | Percent | Total | Percent | Total  | Percent | Total  | Percent | Total  | Percent | Total  | Percent | Total  | Percent |
| CITY                    |             |       | ·       |       |         |        |         |        |         |        |         |        |         |        |         |
| Legislative District 7  | 265         | 2     | 0.75%   | 7     | 2.64%   | 26     | 9.81%   | 25     | 9.43%   | 25     | 9.43%   | 65     | 24.53%  | 115    | 43.40%  |
| Legislative District 16 | 4           | 0     | 0.00%   | 0     | 0.00%   | 0      | 0.00%   | 0      | 0.00%   | 0      | 0.00%   | 0      | 0.00%   | 4      | 100.00% |
| Legislative District 21 | 1,195       | 12    | 1.00%   | 42    | 3.51%   | 210    | 17.57%  | 170    | 14.23%  | 179    | 14.98%  | 229    | 19.16%  | 353    | 29.54%  |
| Legislative District 22 | 651         | 2     | 0.31%   | 42    | 6.45%   | 117    | 17.97%  | 112    | 17.20%  | 92     | 14.13%  | 137    | 21.04%  | 149    | 22.89%  |
| Legislative District 23 | 1,765       | 4     | 0.23%   | 85    | 4.82%   | 430    | 24.36%  | 242    | 13.71%  | 193    | 10.93%  | 341    | 19.32%  | 470    | 26.63%  |
| Legislative District 24 | 753         | 6     | 0.80%   | 29    | 3.85%   | 167    | 22.18%  | 113    | 15.01%  | 83     | 11.02%  | 138    | 18.33%  | 217    | 28.82%  |
| Legislative District 25 | 768         | 13    | 1.69%   | 44    | 5.73%   | 140    | 18.23%  | 114    | 14.84%  | 113    | 14.71%  | 143    | 18.62%  | 201    | 26.17%  |
| Legislative District 26 | 1,567       | 13    | 0.83%   | 71    | 4.53%   | 167    | 10.66%  | 203    | 12.95%  | 289    | 18.44%  | 345    | 22.02%  | 479    | 30.57%  |
| Legislative District 27 | 909         | 6     | 0.66%   | 47    | 5.17%   | 127    | 13.97%  | 125    | 13.75%  | 120    | 13.20%  | 221    | 24.31%  | 263    | 28.93%  |
| Legislative District 28 | 959         | 5     | 0.52%   | 53    | 5.53%   | 112    | 11.68%  | 123    | 12.83%  | 164    | 17.10%  | 208    | 21.69%  | 294    | 30.66%  |
| Legislative District 29 | 1,078       | 8     | 0.74%   | 48    | 4.45%   | 122    | 11.32%  | 146    | 13.54%  | 183    | 16.98%  | 209    | 19.39%  | 362    | 33.58%  |
| CITY Total:             | 9,914       | 71    | 0.72%   | 468   | 4.72%   | 1,618  | 16.32%  | 1,373  | 13.85%  | 1,441  | 14.54%  | 2,036  | 20.54%  | 2,907  | 29.32%  |
| TOWNS                   |             |       |         |       |         |        |         |        |         |        |         |        |         |        |         |
| Brighton                | 4,410       | 19    | 0.43%   | 261   | 5.92%   | 485    | 11.00%  | 507    | 11.50%  | 611    | 13.85%  | 813    | 18.44%  | 1,714  | 38.87%  |
| Chili                   | 6,633       | 34    | 0.51%   | 362   | 5.46%   | 784    | 11.82%  | 840    | 12.66%  | 1,000  | 15.08%  | 1,465  | 22.09%  | 2,148  | 32.38%  |
| Clarkson                | 1,927       | 2     | 0.10%   | 162   | 8.41%   | 234    | 12.14%  | 238    | 12.35%  | 305    | 15.83%  | 409    | 21.22%  | 577    | 29.94%  |
| East Rochester          | 1,044       | 9     | 0.86%   | 44    | 4.21%   | 140    | 13.41%  | 122    | 11.69%  | 150    | 14.37%  | 236    | 22.61%  | 343    | 32.85%  |
| Gates                   | 5,716       | 11    | 0.19%   | 269   | 4.71%   | 650    | 11.37%  | 662    | 11.58%  | 745    | 13.03%  | 1,255  | 21.96%  | 2,124  | 37.16%  |
| Greece                  | 21,072      | 105   | 0.50%   | 1,162 | 5.51%   | 2,111  | 10.02%  | 2,520  | 11.96%  | 2,915  | 13.83%  | 4,425  | 21.00%  | 7,834  | 37.18%  |
| Hamlin                  | 2,536       | 3     | 0.12%   | 143   | 5.64%   | 293    | 11.55%  | 342    | 13.49%  | 362    | 14.27%  | 576    | 22.71%  | 817    | 32.22%  |
| Henrietta               | 6,991       | 12    | 0.17%   | 388   | 5.55%   | 748    | 10.70%  | 794    | 11.36%  | 1,031  | 14.75%  | 1,573  | 22.50%  | 2,445  | 34.97%  |
| Irondequoit             | 8,456       | 46    | 0.54%   | 424   | 5.01%   | 983    | 11.62%  | 1,030  | 12.18%  | 1,170  | 13.84%  | 1,783  | 21.09%  | 3,020  | 35.71%  |
| Mendon                  | 2,538       | 4     | 0.16%   | 173   | 6.82%   | 220    | 8.67%   | 322    | 12.69%  | 407    | 16.04%  | 624    | 24.59%  | 788    | 31.05%  |
| Ogden                   | 5,505       | 14    | 0.25%   | 378   | 6.87%   | 601    | 10.92%  | 745    | 13.53%  | 877    | 15.93%  | 1,183  | 21.49%  | 1,707  | 31.01%  |
| Parma                   | 4,615       | 8     | 0.17%   | 299   | 6.48%   | 535    | 11.59%  | 664    | 14.39%  | 706    | 15.30%  | 968    | 20.98%  | 1,435  | 31.09%  |
| Penfield                | 9,011       | 29    | 0.32%   | 481   | 5.34%   | 942    | 10.45%  | 1,126  | 12.50%  | 1,421  | 15.77%  | 1,955  | 21.70%  | 3,057  | 33.93%  |
| Perinton                | 11,184      | 15    | 0.13%   | 649   | 5.80%   | 1,115  | 9.97%   | 1,194  | 10.68%  | 1,609  | 14.39%  | 2,426  | 21.69%  | 4,176  | 37.34%  |
| Pittsford               | 6,142       | 13    | 0.21%   | 444   | 7.23%   | 554    | 9.02%   | 647    | 10.53%  | 1,005  | 16.36%  | 1,297  | 21.12%  | 2,182  | 35.53%  |
| Riga                    | 1,858       | 5     | 0.27%   | 97    | 5.22%   | 201    | 10.82%  | 199    | 10.71%  | 247    | 13.29%  | 450    | 24.22%  | 659    | 35.47%  |
| Rush                    | 1,060       | 5     | 0.47%   | 64    | 6.04%   | 96     | 9.06%   | 117    | 11.04%  | 124    | 11.70%  | 287    | 27.08%  | 367    | 34.62%  |
| Sweden                  | 2,566       | 0     | 0.00%   | 191   | 7.44%   | 320    | 12.47%  | 338    | 13.17%  | 361    | 14.07%  | 531    | 20.69%  | 825    | 32.15%  |
| Webster                 | 10,843      | 29    | 0.27%   | 649   | 5.99%   | 1,043  | 9.62%   | 1,359  | 12.53%  | 1,667  | 15.37%  | 2,399  | 22.12%  | 3,697  | 34.10%  |
| Wheatland               | 1,239       | 3     | 0.24%   | 69    | 5.57%   | 169    | 13.64%  | 187    | 15.09%  | 156    | 12.59%  | 258    | 20.82%  |        | 32.04%  |
| TOWNS Total:            | 115,346     | 366   | 0.32%   | 6,709 | 5.82%   | 12,224 | 10.60%  | 13,953 | 12.10%  | 16,869 | 14.62%  | 24,913 | 21.60%  | 40,312 | 34.95%  |
| GRAND TOTAL:            | 125,260     | 437   | 0.35%   | 7,177 | 5.73%   | 13,842 | 11.05%  | 15,326 | 12.24%  | 18,310 | 14.62%  | 26,949 | 21.51%  | 43,219 | 34.50%  |