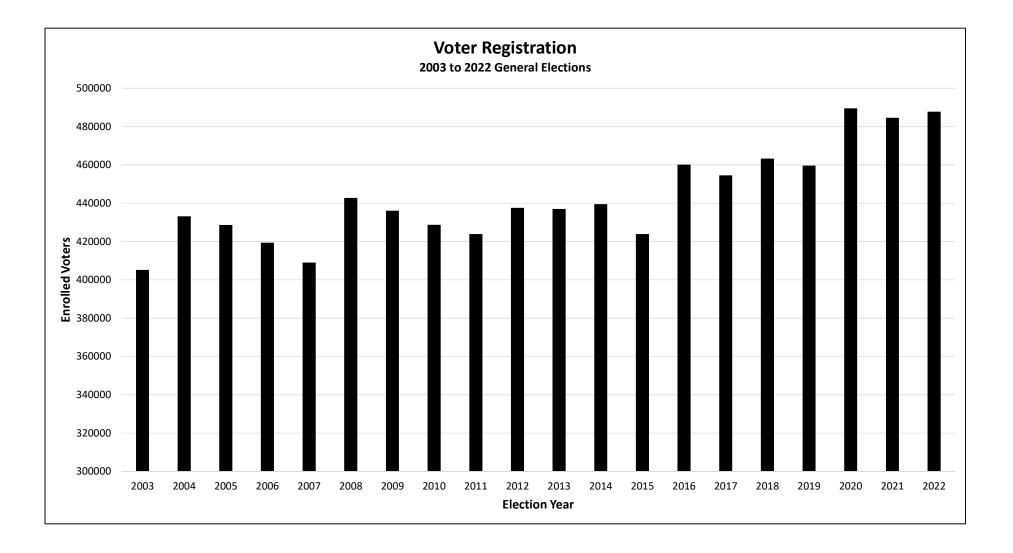

# PROFILE OF ELIGIBLE VOTERS 2022 GENERAL ELECTION SUMMARY REPORT

Monroe County Board of Elections 39 W Main Street, Rochester NY 14614

October 21, 2022

Lisa Polito Nicolay Commissioner of Elections Jackie Ortiz Commissioner of Elections



# HISTORICAL DATA





# **ENROLLMENT SUMMARY**



## Monroe County Board of Elections Voter Profile by Party Eligible Voters as of 10/21/2022



Working

| Legislative District or | Total   | Democr    | ratic   | Repu    | blican  | Conse | rvative |       | milies  | Unaff   | filiated |
|-------------------------|---------|-----------|---------|---------|---------|-------|---------|-------|---------|---------|----------|
| Town                    | Voters  | Total P   | Percent | Total   | Percent | Total | Percent | Tota  | Percent | Total   | Percent  |
| CITY                    |         | ·         |         |         |         |       | -       |       |         |         |          |
| Legislative District 7  | 1,224   | 581 4     | 47.47%  | 265     | 21.65%  | 20    | 1.63%   | 3     | 0.25%   |