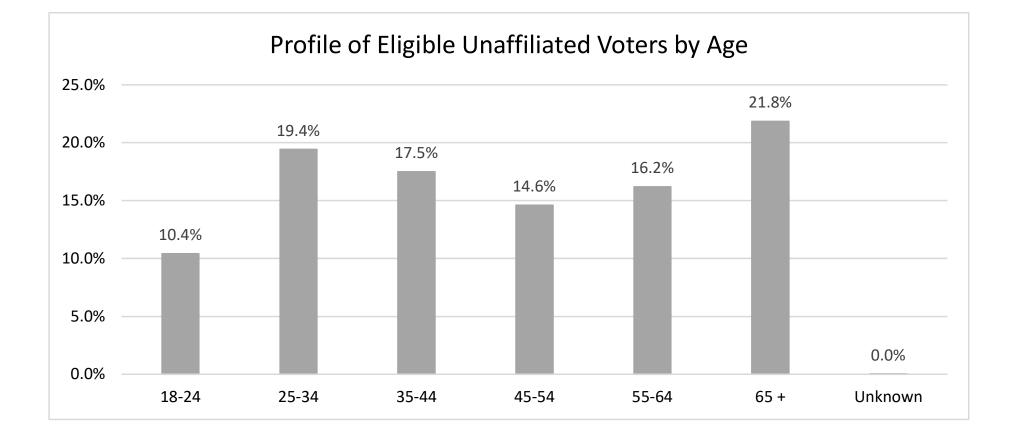

## Monroe County Board of Elections Voter Profile by Age Eligible Voters as of 10/21/2022

| Legislative District or | Total   | No    | DOB     | Age    | 18-24   | Age 2  | 25-34   | Age    | 35-44   | Age 4  | 45-54   | Age    | 55-64   | Age            | 65 +    |
|-------------------------|---------|-------|---------|--------|---------|--------|---------|--------|---------|--------|---------|--------|---------|----------------|---------|
| Town                    | Voters  | Total | Percent | Total  | Percent | Total  | Percent | Total  | Percent | Total  | Percent | Total  | Percent | Total          | Percent |
| CITY                    |         |       |         |        |         |        |         |        |         |        |         |        |         |                |         |
| Legislative District 7  | 1,224   | 4     | 0.33%   | 52     | 4.25%   | 156    | 12.75%  | 153    | 12.50%  | 141    | 11.52%  | 268    | 21.90%  | 450            | 36.76%  |
| Legislative District 16 | 12      | 0     | 0.00%   | 0      | 0.00%   | 0      | 0.00%   | 0      | 0.00%   | 0      | 0.00%   | 1      | 8.33%   | 11             | 91.67%  |
| Legislative District 21 | 13,291  | 21    | 0.16%   | 973    | 7.32%   | 3,175  | 23.89%  | 2,455  | 18.47%  | 1,979  | 14.89%  | 2,135  | 16.06%  | 2,553          | 19.21%  |
| Legislative District 22 | 11,550  | 8     | 0.07%   | 1,068  | 9.25%   | 2,408  | 20.85%  | 2,096  | 18.15%  | 1,828  | 15.83%  | 1,972  | 17.07%  | 2,170          | 18.79%  |
| Legislative District 23 | 13,411  | 8     | 0.06%   | 798    | 5.95%   | 3,960  | 29.53%  | 2,294  | 17.11%  | 1,558  | 11.62%  | 1,930  | 14.39%  | 2,863          | 21.35%  |
| Legislative District 24 | 8,184   | 12    | 0.15%   | 518    | 6.33%   | 2,450  | 29.94%  | 1,495  | 18.27%  | 971    | 11.86%  | 1,132  | 13.83%  | 1,606          | 19.62%  |
| Legislative District 25 | 12,311  | 24    | 0.19%   | 1,275  | 10.36%  | 2,795  | 22.70%  | 2,036  | 16.54%  | 1,703  | 13.83%  | 2,056  | 16.70%  | 2,422          | 19.67%  |
| Legislative District 26 | 9,169   | 16    | 0.17%   | 703    | 7.67%   | 1,785  | 19.47%  | 1,711  | 18.66%  | 1,482  | 16.16%  | 1,599  | 17.44%  | 1,873          | 20.43%  |
| Legislative District 27 | 14,775  | 15    | 0.10%   | 1,370  | 9.27%   | 3,009  | 20.37%  | 2,613  | 17.69%  | 2,230  | 15.09%  | 2,508  | 16.97%  | 3,030          | 20.51%  |
| Legislative District 28 | 11,180  | 9     | 0.08%   | 1,202  | 10.75%  | 2,326  | 20.81%  | 2,062  | 18.44%  | 1,869  | 16.72%  | 1,862  | 16.65%  | 1,850          | 16.55%  |
| Legislative District 29 | 12,591  | 11    | 0.09%   | 1,101  | 8.74%   | 2,245  | 17.83%  | 2,182  | 17.33%  | 1,999  | 15.88%  | 2,250  | 17.87%  | 2,803          | 22.26%  |
| CITY Total:             | 107,698 | 128   | 0.12%   | 9,060  | 8.41%   | 24,309 | 22.57%  | 19,097 | 17.73%  | 15,760 | 14.63%  | 2,250  | 2.09%   | 21,631         | 20.08%  |
| TOWNS                   |         |       |         |        |         |        |         |        |         |        |         |        |         |                |         |
| Brighton                | 24,212  | 26    | 0.11%   | 2,078  | 8.58%   | 3,993  | 16.49%  | 3,702  | 15.29%  | 3,538  | 14.61%  | 3,649  | 15.07%  | 7,226          | 29.84%  |
| Chili                   | 20,540  | 56    | 0.27%   | 1,566  | 7.62%   | 3,214  | 15.65%  | 3,267  | 15.91%  | 3,040  | 14.80%  | 3,769  | 18.35%  | 5,628          | 27.40%  |
| Clarkson                | 4,722   | 5     | 0.11%   | 448    | 9.49%   | 698    | 14.78%  | 669    | 14.17%  | 765    | 16.20%  | 907    | 19.21%  | 1,230          | 26.05%  |
| East Rochester          | 3,923   | 15    | 0.38%   | 245    | 6.25%   | 767    | 19.55%  | 646    | 16.47%  | 551    | 14.05%  | 714    | 18.20%  | 985            | 25.11%  |
| Gates                   | 20,028  | 17    | 0.08%   | 1,394  | 6.96%   | 3,270  | 16.33%  | 3,050  | 15.23%  | 2,783  | 13.90%  | 3,656  | 18.25%  | 5 <i>,</i> 858 | 29.25%  |
| Greece                  | 66,448  | 146   | 0.22%   | 5,122  | 7.71%   | 9,871  | 14.86%  | 10,049 | 15.12%  | 9,145  | 13.76%  | 11,957 | 17.99%  | 20,158         | 30.34%  |
| Hamlin                  | 5,794   | 6     | 0.10%   | 458    | 7.90%   | 836    | 14.43%  | 914    | 15.77%  | 796    | 13.74%  | 1,201  | 20.73%  | 1,583          | 27.32%  |
| Henrietta               | 26,778  | 16    | 0.06%   | 2,364  | 8.83%   | 4,489  | 16.76%  | 4,174  | 15.59%  | 3,755  | 14.02%  | 4,738  | 17.69%  | 7,242          | 27.04%  |
| Irondequoit             | 36,393  | 76    | 0.21%   | 2,410  | 6.62%   | 5,986  | 16.45%  | 6,032  | 16.57%  | 5,154  | 14.16%  | 6,332  | 17.40%  | 10,403         | 28.59%  |
| Mendon                  | 7,294   | 6     | 0.08%   | 737    | 10.10%  | 936    | 12.83%  | 1,082  | 14.83%  | 1,120  | 15.36%  | 1,493  | 20.47%  | 1,920          | 26.32%  |
| Ogden                   | 14,502  | 20    | 0.14%   | 1,274  | 8.78%   | 2,025  | 13.96%  | 2,328  | 16.05%  | 2,265  | 15.62%  | 2,750  | 18.96%  | 3,840          | 26.48%  |
| Parma                   | 11,413  | 11    | 0.10%   | 879    | 7.70%   | 1,550  | 13.58%  | 1,899  | 16.64%  | 1,727  | 15.13%  | 2,113  | 18.51%  | 3,234          | 28.34%  |
| Penfield                | 28,802  | 43    | 0.15%   | 2,217  | 7.70%   | 3,702  | 12.85%  | 4,593  | 15.95%  | 4,469  | 15.52%  | 5,191  | 18.02%  | 8,587          | 29.81%  |
| Perinton                | 36,182  | 25    | 0.07%   | 2,865  | 7.92%   | 4,907  | 13.56%  | 5,234  | 14.47%  | 5,148  | 14.23%  | 6,581  | 18.19%  | 11,422         | 31.57%  |
| Pittsford               | 21,666  | 20    | 0.09%   | 2,176  | 10.04%  | 2,598  | 11.99%  | 3,157  | 14.57%  | 3,532  | 16.30%  | 3,728  | 17.21%  | 6,455          | 29.79%  |
| Riga                    | 4,320   | 5     | 0.12%   | 332    | 7.69%   | 565    | 13.08%  | 537    | 12.43%  | 578    | 13.38%  | 957    | 22.15%  | 1,346          | 31.16%  |
| Rush                    | 2,798   | 6     | 0.21%   | 198    | 7.08%   | 354    | 12.65%  | 375    | 13.40%  | 336    | 12.01%  | 651    | 23.27%  | 878            | 31.38%  |
| Sweden                  | 7,399   | 2     | 0.03%   | 873    | 11.80%  | 1,160  | 15.68%  | 1,062  | 14.35%  | 1,019  | 13.77%  | 1,258  | 17.00%  | 2,025          | 27.37%  |
| Webster                 | 33,444  | 50    | 0.15%   | 2,572  | 7.69%   | 4,339  | 12.97%  | 4,821  | 14.42%  | 5,030  | 15.04%  | 6,273  | 18.76%  | 10,359         | 30.97%  |
| Wheatland               | 3,458   | 4     | 0.12%   | 239    | 6.91%   | 579    | 16.74%  | 569    | 16.45%  | 441    | 12.75%  | 646    | 18.68%  | 980            | 28.34%  |
| TOWNS Total:            | 380,116 | 555   | 0.15%   | 30,447 | 8.01%   | 55,839 | 14.69%  | 58,160 | 15.30%  | 55,192 | 14.52%  | 646    | 0.17%   | 111,359        | 29.30%  |
| GRAND TOTAL:            | 487,814 | 683   | 0.14%   | 39,507 | 8.10%   | 80,148 | 16.43%  | 77,257 | 15.84%  | 70,952 | 14.54%  | 86,277 | 17.69%  | 132,990        | 27.26%  |