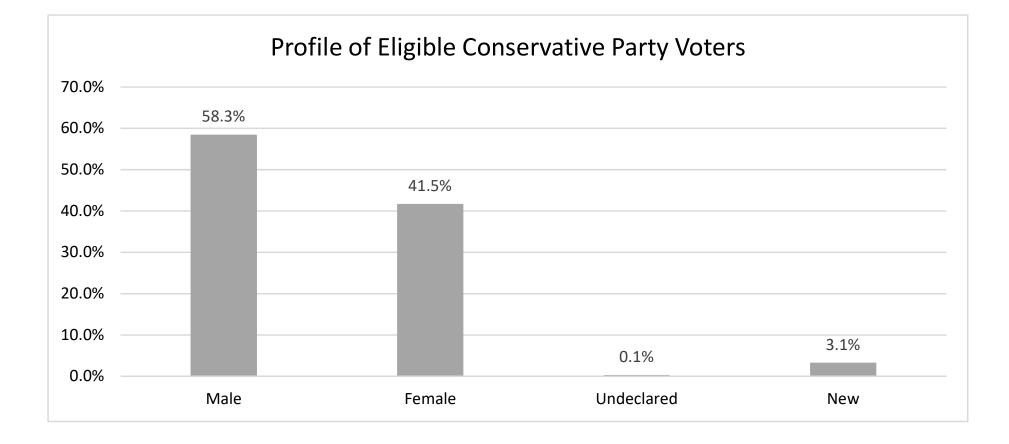

#### Monroe County Board of Elections Voter Profile by Gender Eligble Conservative Voters as of 10/21/2022

|                              | Total LT | M     | ale     | Fen   | nale    | Undee | clared  | Ne    | w*      |
|------------------------------|----------|-------|---------|-------|---------|-------|---------|-------|---------|
| Legislative District or Town | Count    | Total | Percent | Total | Percent | Total | Percent | Total | Percent |
| CITY                         |          |       |         |       |         |       |         |       |         |
| Legislative District 7       | 20       | 12    | 60.00%  | 8     | 40.00%  | 0     | 0.00%   | 2     | 10.00%  |
| Legislative District 21      | 88       | 53    | 60.23%  | 35    | 39.77%  | 0     | 0.00%   | 4     | 4.55%   |
| Legislative District 22      | 53       | 29    | 54.72%  | 24    | 45.28%  | 0     | 0.00%   | 5     | 9.43%   |
| Legislative District 23      | 111      | 69    | 62.16%  | 41    | 36.94%  | 1     | 0.90%   | 6     | 5.41%   |
| Legislative District 24      | 55       | 40    | 72.73%  | 15    | 27.27%  | 0     | 0.00%   | 2     | 3.64%   |
| Legislative District 25      | 43       | 35    | 81.40%  | 8     | 18.60%  | 0     | 0.00%   | 2     | 4.65%   |
| Legislative District 26      | 146      | 91    | 62.33%  | 55    | 37.67%  | 0     | 0.00%   | 9     | 6.16%   |
| Legislative District 27      | 81       | 49    | 60.49%  | 31    | 38.27%  | 1     | 1.23%   | 5     | 6.17%   |
| Legislative District 28      | 85       | 55    | 64.71%  | 30    | 35.29%  | 0     | 0.00%   | 7     | 8.24%   |
| Legislative District 29      | 99       | 63    | 63.64%  | 36    | 36.36%  | 0     | 0.00%   | 3     | 3.03%   |
| CITY Total:                  | 781      | 496   | 63.51%  | 283   | 36.24%  | 2     | 0.26%   | 45    | 5.76%   |
| TOWNS                        |          |       |         |       |         |       |         |       |         |
| Brighton                     | 207      | 116   | 56.04%  | 91    | 43.96%  | 0     | 0.00%   | 12    | 5.80%   |
| Chili                        | 478      | 271   | 56.69%  | 207   | 43.31%  | 0     | 0.00%   | 11    | 2.30%   |
| Clarkson                     | 153      | 93    | 60.78%  | 60    | 39.22%  | 0     | 0.00%   | 7     | 4.58%   |
| East Rochester               | 80       | 47    | 58.75%  | 33    | 41.25%  | 0     | 0.00%   | 3     | 3.75%   |
| Gates                        | 423      | 229   | 54.14%  | 194   | 45.86%  | 0     | 0.00%   | 14    | 3.31%   |
| Greece                       | 1,563    | 837   | 53.55%  | 723   | 46.26%  | 3     | 0.19%   | 29    | 1.86%   |
| Hamlin                       | 142      | 99    | 69.72%  | 43    | 30.28%  | 0     | 0.00%   | 4     | 2.82%   |
| Henrietta                    | 439      | 252   | 57.40%  | 187   | 42.60%  | 0     | 0.00%   | 13    | 2.96%   |
| Irondequoit                  | 660      | 382   | 57.88%  | 278   | 42.12%  | 0     | 0.00%   | 12    | 1.82%   |
| Mendon                       | 128      | 80    | 62.50%  | 46    | 35.94%  | 2     | 1.56%   | 7     | 5.47%   |
| Ogden                        | 402      | 227   | 56.47%  | 173   | 43.03%  | 2     | 0.50%   | 9     | 2.24%   |
| Parma                        | 311      | 195   | 62.70%  | 115   | 36.98%  | 1     | 0.32%   | 10    | 3.22%   |
| Penfield                     | 503      | 296   | 58.85%  | 207   | 41.15%  | 0     | 0.00%   | 11    | 2.19%   |
| Perinton                     | 520      | 313   | 60.19%  | 207   | 39.81%  | 0     | 0.00%   | 22    | 4.23%   |
| Pittsford                    | 212      | 130   | 61.32%  | 82    | 38.68%  | 0     | 0.00%   | 3     | 1.42%   |
| Riga                         | 129      | 71    | 55.04%  | 58    | 44.96%  | 0     | 0.00%   | 4     | 3.10%   |
| Rush                         | 55       | 34    | 61.82%  | 21    | 38.18%  | 0     | 0.00%   | 2     | 3.64%   |
| Sweden                       | 179      | 106   | 59.22%  | 73    | 40.78%  | 0     | 0.00%   | 7     | 3.91%   |
| Webster                      | 667      | 409   | 61.32%  | 257   | 38.53%  | 1     | 0.15%   | 27    | 4.05%   |
| Wheatland                    | 97       | 59    | 60.82%  | 37    | 38.14%  | 1     | 1.03%   | 2     | 2.06%   |
| TOWNS Total:                 | 7,348    | 4,246 | 57.78%  | 3,092 | 42.08%  | 10    | 0.14%   | 209   | 2.84%   |
| GRAND TOTAL:                 | 8,129    | 4,742 | 58.33%  | 3,375 | 41.52%  | 12    | 0.15    | 254   | 3.12%   |