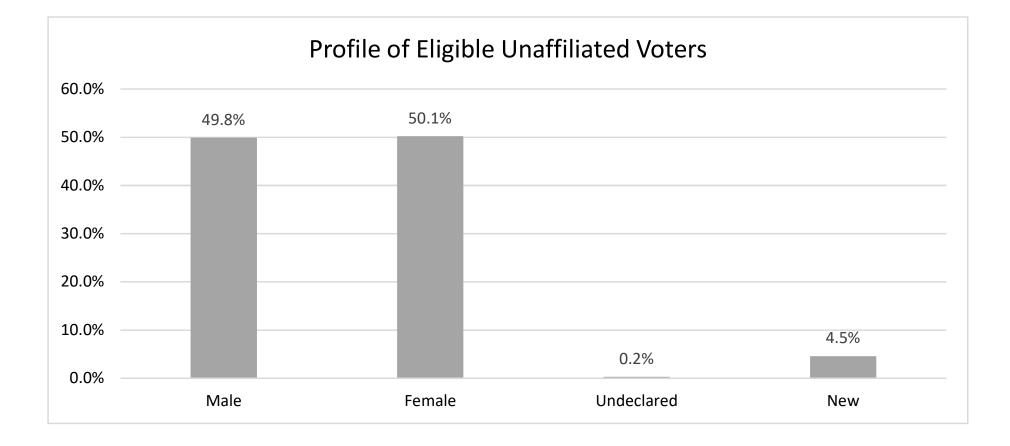

#### Monroe County Board of Elections Voter Profile by Gender Eligble Blank-No Party Voters as of 10/21/2022

|                              | Total LT | Ma     | ale     | Fen    | nale    | Unde  | clared  | Ne    | w*      |
|------------------------------|----------|--------|---------|--------|---------|-------|---------|-------|---------|
| Legislative District or Town | Count    | Total  | Percent | Total  | Percent | Total | Percent | Total | Percent |
| СІТҮ                         |          |        |         |        |         |       |         |       |         |
| Legislative District 7       | 355      | 183    | 51.55%  | 172    | 48.45%  | 0     | 0.00%   | 18    | 5.07%   |
| Legislative District 16      | 3        | 1      | 33.33%  | 2      | 66.67%  | 0     | 0.00%   | 0     | 0.00%   |
| Legislative District 21      | 3,450    | 1,768  | 51.25%  | 1,673  | 48.49%  | 9     | 0.26%   | 227   | 6.58%   |
| Legislative District 22      | 2,882    | 1,390  | 48.23%  | 1,483  | 51.46%  | 9     | 0.31%   | 247   | 8.57%   |
| Legislative District 23      | 3,600    | 1,973  | 54.81%  | 1,623  | 45.08%  | 4     | 0.11%   | 245   | 6.81%   |
| Legislative District 24      | 2,077    | 1,174  | 56.52%  | 897    | 43.19%  | 6     | 0.29%   | 154   | 7.41%   |
| Legislative District 25      | 2,693    | 1,374  | 51.02%  | 1,304  | 48.42%  | 15    | 0.56%   | 254   | 9.43%   |
| Legislative District 26      | 2,604    | 1,245  | 47.81%  | 1,358  | 52.15%  | 1     | 0.04%   | 132   | 5.07%   |
| Legislative District 27      | 3,098    | 1,617  | 52.19%  | 1,472  | 47.51%  | 9     | 0.29%   | 214   | 6.91%   |
| Legislative District 28      | 3,133    | 1,478  | 47.18%  | 1,642  | 52.41%  | 13    | 0.41%   | 232   | 7.41%   |
| Legislative District 29      | 3,233    | 1,542  | 47.70%  | 1,681  | 52.00%  | 10    | 0.31%   | 211   | 6.53%   |
| CITY Total:                  | 27,128   | 13,745 | 50.67%  | 13,307 | 49.05%  | 76    | 0.28%   | 1,934 | 7.13%   |
| TOWNS                        |          |        |         |        |         |       |         |       |         |
| Brighton                     | 6,737    | 3,476  | 51.60%  | 3,247  | 48.20%  | 14    | 0.21%   | 339   | 5.03%   |
| Chili                        | 6,397    | 3,161  | 49.41%  | 3,229  | 50.48%  | 7     | 0.11%   | 232   | 3.63%   |
| Clarkson                     | 1,481    | 710    | 47.94%  | 771    | 52.06%  | 0     | 0.00%   | 58    | 3.92%   |
| East Rochester               | 1,324    | 634    | 47.89%  | 687    | 51.89%  | 3     | 0.23%   | 58    | 4.38%   |
| Gates                        | 6,182    | 3,002  | 48.56%  | 3,173  | 51.33%  | 7     | 0.11%   | 261   | 4.22%   |
| Greece                       | 21,245   | 10,259 | 48.29%  | 10,956 | 51.57%  | 30    | 0.14%   | 772   | 3.63%   |
| Hamlin                       | 1,854    | 873    | 47.09%  | 980    | 52.86%  | 1     | 0.05%   | 58    | 3.13%   |
| Henrietta                    | 8,451    | 4,305  | 50.94%  | 4,134  | 48.92%  | 12    | 0.14%   | 424   | 5.02%   |
| Irondequoit                  | 11,219   | 5,564  | 49.59%  | 5,639  | 50.26%  | 16    | 0.14%   | 397   | 3.54%   |
| Mendon                       | 2,285    | 1,169  | 51.16%  | 1,116  | 48.84%  | 0     | 0.00%   | 101   | 4.42%   |
| Ogden                        | 4,612    | 2,220  | 48.14%  | 2,384  | 51.69%  | 8     | 0.17%   | 178   | 3.86%   |
| Parma                        | 3,790    | 1,872  | 49.39%  | 1,915  | 50.53%  | 3     | 0.08%   | 111   | 2.93%   |
| Penfield                     | 9,178    | 4,659  | 50.76%  | 4,503  | 49.06%  | 16    | 0.17%   | 306   | 3.33%   |
| Perinton                     | 11,437   | 5,716  | 49.98%  | 5,709  | 49.92%  | 12    | 0.10%   | 380   | 3.32%   |
| Pittsford                    | 6,684    | 3,420  | 51.17%  | 3,259  | 48.76%  | 5     | 0.07%   | 263   | 3.93%   |
| Riga                         | 1,345    | 662    | 49.22%  | 682    | 50.71%  | 1     | 0.07%   | 43    | 3.20%   |
| Rush                         | 871      | 452    | 51.89%  | 419    | 48.11%  | 0     | 0.00%   | 17    | 1.95%   |
| Sweden                       | 2,409    | 1,177  | 48.86%  | 1,229  | 51.02%  | 3     | 0.12%   | 133   | 5.52%   |
| Webster                      | 11,085   | 5,447  | 49.14%  | 5,623  | 50.73%  | 15    | 0.14%   | 438   | 3.95%   |
| Wheatland                    | 1,058    | 538    | 50.85%  | 517    | 48.87%  | 3     | 0.28%   | 45    | 4.25%   |
| TOWNS Total:                 | 119,644  | 59,316 | 49.58%  | 60,172 | 50.29%  | 156   | 0.13%   | 4,614 | 3.86%   |
|                              | 110,044  | 55,510 | 40.0070 | 00,1,2 | 50.2570 | 100   | 0.10/0  | 1,011 | 0.00/0  |