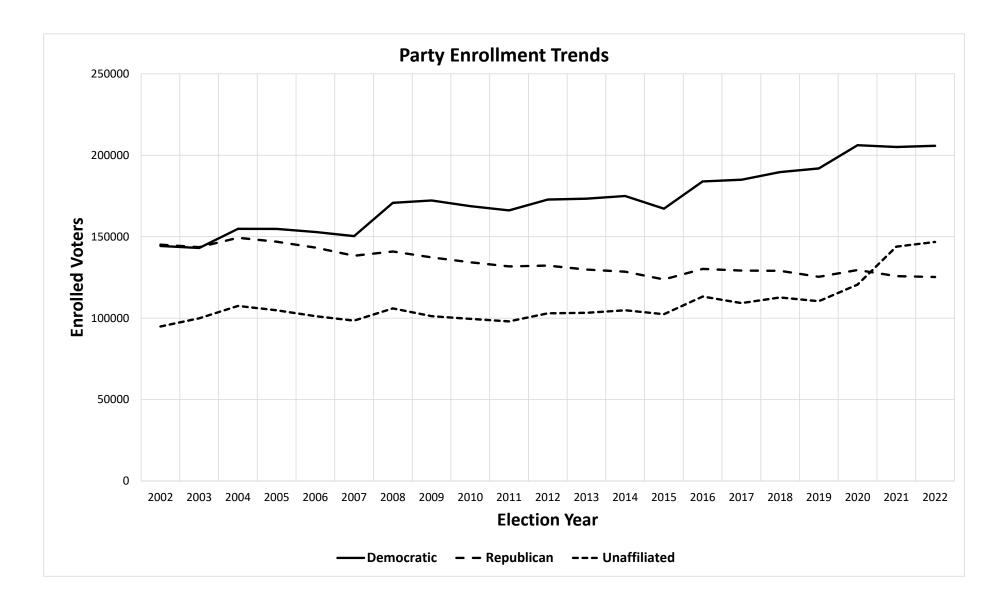

# PROFILE OF ELIGIBLE VOTERS 2022 GENERAL ELECTION SUMMARY REPORT

Monroe County Board of Elections 39 W Main Street, Rochester NY 14614

October 21, 2022

Lisa Polito Nicolay Commissioner of Elections Jackie Ortiz Commissioner of Elections



# HISTORICAL DATA





# **ENROLLMENT SUMMARY**



## Monroe County Board of Elections Voter Profile by Party Eligible Voters as of 10/21/2022



Working

| Legislative District or | Total   | Democr    | ratic   | Repu    | blican  | Conse | rvative |       | milies  | Unaff   | filiated |
|-------------------------|---------|-----------|---------|---------|---------|-------|---------|-------|---------|---------|----------|
| Town                    | Voters  | Total P   | Percent | Total   | Percent | Total | Percent | Tota  | Percent | Total   | Percent  |
| CITY                    |         | ·         |         |         |         |       | -       |       |         |         |          |
| Legislative District 7  | 1,224   | 581 4     | 47.47%  | 265     | 21.65%  | 20    | 1.63%   | 3     | 0.25%   | 35