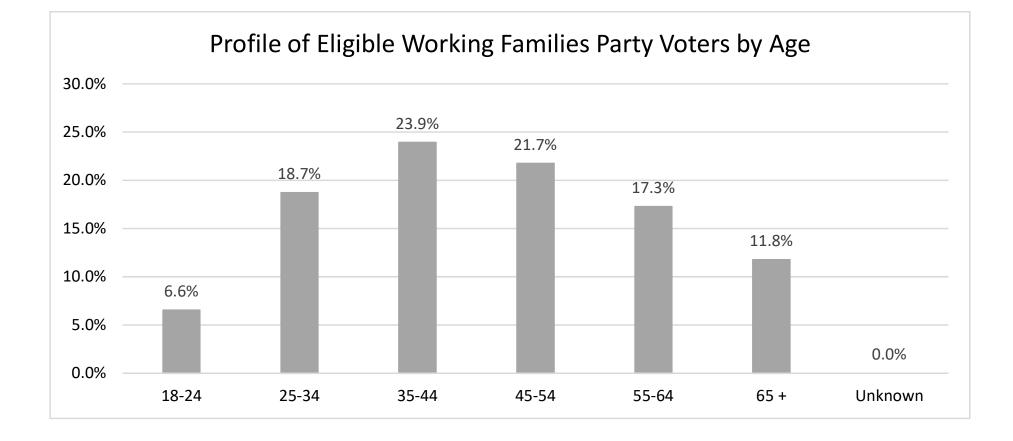

## Monroe County Board of Elections Voter Profile by Age Eligble Working Families Voters as of 10/21/2022

| Legislative District or | Total       | No    | DOB     | Age   | 18-24   | Age   | 25-34   | Age   | 35-44   | Age   | 45-54   | Age   | 55-64   | Age   | e 65 +  |
|-------------------------|-------------|-------|---------|-------|---------|-------|---------|-------|---------|-------|---------|-------|---------|-------|---------|
| Town                    | Party Count | Total | Percent |
| СІТҮ                    |             |       | ·       |       | ·       |       | ·       |       | ·       |       | ·       |       | ·       |       |         |
| Legislative District 7  | 3           | 0     | 0.00%   | 0     | 0.00%   | 1     | 33.33%  | 0     | 0.00%   | 1     | 33.33%  | 0     | 0.00%   | 1     | 33.33%  |
| Legislative District 21 | 77          | 0     | 0.00%   | 1     | 1.30%   | 22    | 28.57%  | 19    | 24.68%  | 15    | 19.48%  | 12    | 15.58%  | 8     | 10.39%  |
| Legislative District 22 | 87          | 0     | 0.00%   | 5     | 5.75%   | 25    | 28.74%  | 22    | 25.29%  | 20    | 22.99%  | 10    | 11.49%  | 5     | 5.75%   |
| Legislative District 23 | 53          | 0     | 0.00%   | 1     | 1.89%   | 23    | 43.40%  | 9     | 16.98%  | 8     | 15.09%  | 5     | 9.43%   | 7     | 13.21%  |
| Legislative District 24 | 45          | 0     | 0.00%   | 11    | 24.44%  | 12    | 26.67%  | 12    | 26.67%  | 5     | 11.11%  | 1     | 2.22%   | 4     | 8.89%   |
| Legislative District 25 | 82          | 0     | 0.00%   | 10    | 12.20%  | 21    | 25.61%  | 20    | 24.39%  | 13    | 15.85%  | 12    | 14.63%  | 6     | 7.32%   |
| Legislative District 26 | 62          | 0     | 0.00%   | 2     | 3.23%   | 13    | 20.97%  | 20    | 32.26%  | 17    | 27.42%  | 7     | 11.29%  | 3     | 4.84%   |
| Legislative District 27 | 69          | 0     | 0.00%   | 4     | 5.80%   | 17    | 24.64%  | 20    | 28.99%  | 15    | 21.74%  | 10    | 14.49%  | 3     | 4.35%   |
| Legislative District 28 | 133         | 0     | 0.00%   | 10    | 7.52%   | 32    | 24.06%  | 36    | 27.07%  | 21    | 15.79%  | 24    | 18.05%  | 10    | 7.52%   |
| Legislative District 29 | 81          | 0     | 0.00%   | 8     | 9.88%   | 9     | 11.11%  | 29    | 35.80%  | 20    | 24.69%  | 11    | 13.58%  | 4     | 4.94%   |
| CITY Total:             | 692         | 0     | 0.00%   | 52    | 7.51%   | 175   | 25.29%  | 187   | 27.02%  | 135   | 19.51%  | 92    | 13.29%  | 51    | 7.37%   |
| TOWNS                   |             |       |         |       |         |       |         |       |         |       |         |       |         |       |         |
| Brighton                | 61          | 0     | 0.00%   | 11    | 18.03%  | 8     | 13.11%  | 9     | 14.75%  | 15    | 24.59%  | 9     | 14.75%  | 9     | 14.75%  |
| Chili                   | 74          | 0     | 0.00%   | 8     | 10.81%  | 11    | 14.86%  | 15    | 20.27%  | 17    | 22.97%  | 12    | 16.22%  | 11    | 14.86%  |
| Clarkson                | 20          | 0     | 0.00%   | 2     | 10.00%  | 3     | 15.00%  | 2     | 10.00%  | 4     | 20.00%  | 6     | 30.00%  | 3     | 15.00%  |
| East Rochester          | 11          | 0     | 0.00%   | 2     | 18.18%  | 0     | 0.00%   | 2     | 18.18%  | 3     | 27.27%  | 3     | 27.27%  | 1     | 9.09%   |
| Gates                   | 95          | 0     | 0.00%   | 6     | 6.32%   | 14    | 14.74%  | 16    | 16.84%  | 21    | 22.11%  | 19    | 20.00%  | 19    | 20.00%  |
| Greece                  | 273         | 0     | 0.00%   | 12    | 4.40%   | 52    | 19.05%  | 62    | 22.71%  | 58    | 21.25%  | 54    | 19.78%  | 35    | 12.82%  |
| Hamlin                  | 21          | 0     | 0.00%   | 0     | 0.00%   | 4     | 19.05%  | 4     | 19.05%  | 1     | 4.76%   | 10    | 47.62%  | 2     | 9.52%   |
| Henrietta               | 77          | 0     | 0.00%   | 6     | 7.79%   | 12    | 15.58%  | 20    | 25.97%  | 16    | 20.78%  | 13    | 16.88%  | 10    | 12.99%  |
| Irondequoit             | 125         | 0     | 0.00%   | 4     | 3.20%   | 28    | 22.40%  | 31    | 24.80%  | 26    | 20.80%  | 24    | 19.20%  | 12    | 9.60%   |
| Mendon                  | 15          | 0     | 0.00%   | 0     | 0.00%   | 3     | 20.00%  | 5     | 33.33%  | 4     | 26.67%  | 0     | 0.00%   | 3     | 20.00%  |
| Ogden                   | 45          | 0     | 0.00%   | 1     | 2.22%   | 6     | 13.33%  | 9     | 20.00%  | 17    | 37.78%  | 11    | 24.44%  | 1     | 2.22%   |
| Parma                   | 46          | 0     | 0.00%   | 1     | 2.17%   | 1     | 2.17%   | 12    | 26.09%  | 18    | 39.13%  | 9     | 19.57%  | 5     | 10.87%  |
| Penfield                | 65          | 0     | 0.00%   | 1     | 1.54%   | 9     | 13.85%  | 16    | 24.62%  | 14    | 21.54%  | 12    | 18.46%  | 13    | 20.00%  |
| Perinton                | 67          | 0     | 0.00%   | 1     | 1.49%   | 7     | 10.45%  | 18    | 26.87%  | 16    | 23.88%  | 10    | 14.93%  | 15    | 22.39%  |
| Pittsford               | 38          | 0     | 0.00%   | 8     | 21.05%  | 1     | 2.63%   | 7     | 18.42%  | 4     | 10.53%  | 10    | 26.32%  | 8     | 21.05%  |
| Riga                    | 15          | 0     | 0.00%   | 1     | 6.67%   | 1     | 6.67%   | 3     | 20.00%  | 5     | 33.33%  | 4     | 26.67%  | 1     | 6.67%   |
| Rush                    | 13          | 0     | 0.00%   | 0     | 0.00%   | 5     | 38.46%  | 3     | 23.08%  | 1     | 7.69%   | 3     | 23.08%  | 1     | 7.69%   |
| Sweden                  | 29          | 0     | 0.00%   | 3     | 10.34%  | 1     | 3.45%   | 7     | 24.14%  | 12    | 41.38%  | 3     | 10.34%  | 3     | 10.34%  |
| Webster                 | 86          | 0     | 0.00%   | 4     | 4.65%   | 8     | 9.30%   | 19    | 22.09%  | 19    | 22.09%  | 19    | 22.09%  | 17    | 19.77%  |
| Wheatland               | 8           | 0     | 0.00%   | 0     | 0.00%   | 2     | 25.00%  | 2     | 25.00%  | 2     | 25.00%  | 1     | 12.50%  | 1     | 12.50%  |
| TOWNS Total:            | 1,184       | 0     | 0.00%   | 71    | 6.00%   | 176   | 14.86%  | 262   | 22.13%  | 273   | 23.06%  | 232   | 19.59%  | 170   | 14.36%  |
| GRAND TOTAL:            | 1,876       | 0     | 0.00%   | 123   | 6.56%   | 351   | 18.71%  | 449   | 23.93%  | 408   | 21.75%  | 324   | 17.27%  | 221   | 11.78%  |