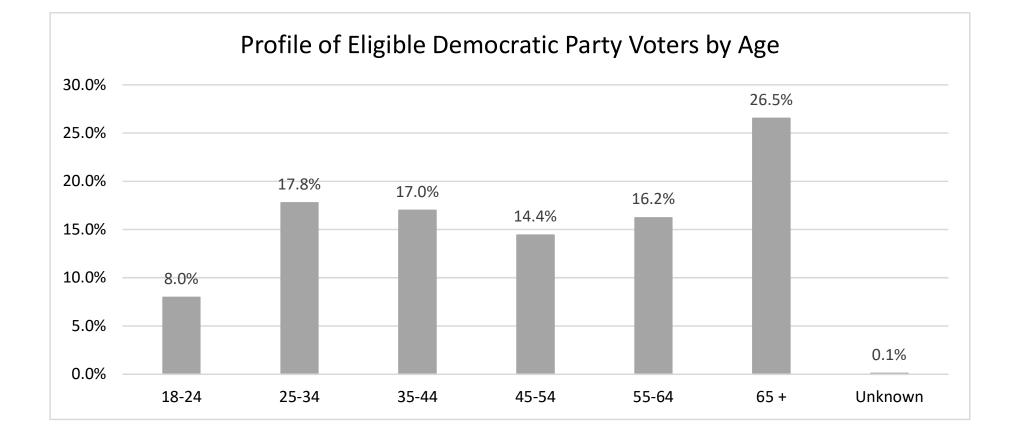

# Monroe County Board of Elections Voter Profile by Age Eligble Democratic Voters as of 10/21/2022

| Legislative District or | Total          | No    | DOB     | Age 2  | 18-24   | Age 2  | 25-34   | Age    | 35-44   | Age 4  | 15-54   | Age S  | 55-64   | Age    | 65 +    |
|-------------------------|----------------|-------|---------|--------|---------|--------|---------|--------|---------|--------|---------|--------|---------|--------|---------|
| Town                    | Party Count    | Total | Percent | Total  | Percent | Total  | Percent | Total  | Percent | Total  | Percent | Total  | Percent | Total  | Percent |
| CITY                    |                |       | ·       |        |         |        |         |        |         |        |         |        |         |        |         |
| Legislative District 7  | 581            | 2     | 0.34%   | 31     | 5.34%   | 71     | 12.22%  | 78     | 13.43%  | 66     | 11.36%  | 121    | 20.83%  | 212    | 36.49%  |
| Legislative District 16 | 5              | 0     | 0.00%   | 0      | 0.00%   | 0      | 0.00%   | 0      | 0.00%   | 0      | 0.00%   | 1      | 20.00%  | 4      | 80.00%  |
| Legislative District 21 | 8,481          | 8     | 0.09%   | 527    | 6.21%   | 1,907  | 22.49%  | 1,590  | 18.75%  | 1,306  | 15.40%  | 1,420  | 16.74%  | 1,723  | 20.32%  |
| Legislative District 22 | 7,877          | 6     | 0.08%   | 567    | 7.20%   | 1,399  | 17.76%  | 1,365  | 17.33%  | 1,287  | 16.34%  | 1,499  | 19.03%  | 1,754  | 22.27%  |
| Legislative District 23 | 7,882          | 3     | 0.04%   | 462    | 5.86%   | 2,329  | 29.55%  | 1,366  | 17.33%  | 867    | 11.00%  | 1,056  | 13.40%  | 1,799  | 22.82%  |
| Legislative District 24 | 5,254          | 5     | 0.10%   | 312    | 5.94%   | 1,575  | 29.98%  | 966    | 18.39%  | 633    | 12.05%  | 730    | 13.89%  | 1,033  | 19.66%  |
| Legislative District 25 | 8,725          | 10    | 0.11%   | 769    | 8.81%   | 1,824  | 20.91%  | 1,422  | 16.30%  | 1,217  | 13.95%  | 1,555  | 17.82%  | 1,928  | 22.10%  |
| Legislative District 26 | 4,790          | 3     | 0.06%   | 337    | 7.04%   | 960    | 20.04%  | 961    | 20.06%  | 787    | 16.43%  | 824    | 17.20%  | 918    | 19.16%  |
| Legislative District 27 | 10,618         | 7     | 0.07%   | 851    | 8.01%   | 1,939  | 18.26%  | 1,866  | 17.57%  | 1,683  | 15.85%  | 1,915  | 18.04%  | 2,357  | 22.20%  |
| Legislative District 28 | 6 <i>,</i> 870 | 3     | 0.04%   | 604    | 8.79%   | 1,343  | 19.55%  | 1,234  | 17.96%  | 1,224  | 17.82%  | 1,253  | 18.24%  | 1,209  | 17.60%  |
| Legislative District 29 | 8,100          | 2     | 0.02%   | 552    | 6.81%   | 1,319  | 16.28%  | 1,312  | 16.20%  | 1,330  | 16.42%  | 1,570  | 19.38%  | 2,015  | 24.88%  |
| CITY Total:             | 69,183         | 49    | 0.07%   | 5,012  | 7.24%   | 14,666 | 21.20%  | 12,160 | 17.58%  | 10,400 | 15.03%  | 11,944 | 17.26%  | 14,952 | 21.61%  |
| TOWNS                   |                |       |         |        |         |        |         |        |         |        |         |        |         |        |         |
| Brighton                | 12,797         | 3     | 0.02%   | 1,153  | 9.01%   | 2,208  | 17.25%  | 2,081  | 16.26%  | 1,852  | 14.47%  | 1,795  | 14.03%  | 3,705  | 28.95%  |
| Chili                   | 6,958          | 18    | 0.26%   | 565    | 8.12%   | 1,169  | 16.80%  | 1,182  | 16.99%  | 949    | 13.64%  | 1,147  | 16.48%  | 1,928  | 27.71%  |
| Clarkson                | 1,141          | 3     | 0.26%   | 98     | 8.59%   | 189    | 16.56%  | 165    | 14.46%  | 184    | 16.13%  | 181    | 15.86%  | 321    | 28.13%  |
| East Rochester          | 1,464          | 6     | 0.41%   | 87     | 5.94%   | 315    | 21.52%  | 267    | 18.24%  | 215    | 14.69%  | 230    | 15.71%  | 344    | 23.50%  |
| Gates                   | 7,612          | 4     | 0.05%   | 529    | 6.95%   | 1,273  | 16.72%  | 1,254  | 16.47%  | 1,064  | 13.98%  | 1,246  | 16.37%  | 2,242  | 29.45%  |
| Greece                  | 22,295         | 31    | 0.14%   | 1,770  | 7.94%   | 3,721  | 16.69%  | 3,591  | 16.11%  | 3,057  | 13.71%  | 3,593  | 16.12%  | 6,532  | 29.30%  |
| Hamlin                  | 1,241          | 2     | 0.16%   | 107    | 8.62%   | 201    | 16.20%  | 212    | 17.08%  | 146    | 11.76%  | 230    | 18.53%  | 343    | 27.64%  |
| Henrietta               | 10,820         | 3     | 0.03%   | 1,067  | 9.86%   | 2,044  | 18.89%  | 1,807  | 16.70%  | 1,474  | 13.62%  | 1,643  | 15.18%  | 2,782  | 25.71%  |
| Irondequoit             | 15,933         | 25    | 0.16%   | 996    | 6.25%   | 2,826  | 17.74%  | 2,860  | 17.95%  | 2,231  | 14.00%  | 2,576  | 16.17%  | 4,419  | 27.73%  |
| Mendon                  | 2,328          | 1     | 0.04%   | 254    | 10.91%  | 344    | 14.78%  | 348    | 14.95%  | 339    | 14.56%  | 445    | 19.12%  | 597    | 25.64%  |
| Ogden                   | 3,938          | 5     | 0.13%   | 328    | 8.33%   | 610    | 15.49%  | 697    | 17.70%  | 592    | 15.03%  | 638    | 16.20%  | 1,068  | 27.12%  |
| Parma                   | 2,651          | 3     | 0.11%   | 195    | 7.36%   | 359    | 13.54%  | 483    | 18.22%  | 362    | 13.66%  | 425    | 16.03%  | 824    | 31.08%  |
| Penfield                | 10,045         | 9     | 0.09%   | 847    | 8.43%   | 1,356  | 13.50%  | 1,821  | 18.13%  | 1,477  | 14.70%  | 1,506  | 14.99%  | 3,029  | 30.15%  |
| Perinton                | 12,974         | 6     | 0.05%   | 1,081  | 8.33%   | 1,920  | 14.80%  | 2,193  | 16.90%  | 1,851  | 14.27%  | 1,999  | 15.41%  | 3,924  | 30.25%  |
| Pittsford               | 8,590          | 4     | 0.05%   | 963    | 11.21%  | 1,110  | 12.92%  | 1,395  | 16.24%  | 1,338  | 15.58%  | 1,264  | 14.71%  | 2,516  | 29.29%  |
| Riga                    | 973            | 0     | 0.00%   | 89     | 9.15%   | 127    | 13.05%  | 135    | 13.87%  | 130    | 13.36%  | 180    | 18.50%  | 312    | 32.07%  |
| Rush                    | 799            | 1     | 0.13%   | 58     | 7.26%   | 103    | 12.89%  | 115    | 14.39%  | 99     | 12.39%  | 166    | 20.78%  | 257    | 32.17%  |
| Sweden                  | 2,216          | 2     | 0.09%   | 292    | 13.18%  | 343    | 15.48%  | 346    | 15.61%  | 299    | 13.49%  | 287    | 12.95%  | 647    | 29.20%  |
| Webster                 | 10,763         | 17    | 0.16%   | 829    | 7.70%   | 1,482  | 13.77%  | 1,687  | 15.67%  | 1,525  | 14.17%  | 1,731  | 16.08%  | 3,492  | 32.44%  |
| Wheatland               | 1,056          | 1     | 0.09%   | 82     | 7.77%   | 201    | 19.03%  | 165    | 15.63%  | 128    | 12.12%  | 164    | 15.53%  | 315    | 29.83%  |
| TOWNS Total:            | 136,594        | 144   | 0.11%   | 11,390 | 8.34%   | 21,901 | 16.03%  | 22,804 | 16.69%  | 19,312 | 14.14%  | 21,446 | 15.70%  | 39,597 | 28.99%  |
| GRAND TOTAL:            | 205,777        | 193   | 0.09%   | 16,402 | 7.97%   | 36,567 | 17.77%  | 34,964 | 16.99%  | 29,712 | 14.44%  | 33,390 | 16.23%  | 54,549 | 26.51%  |