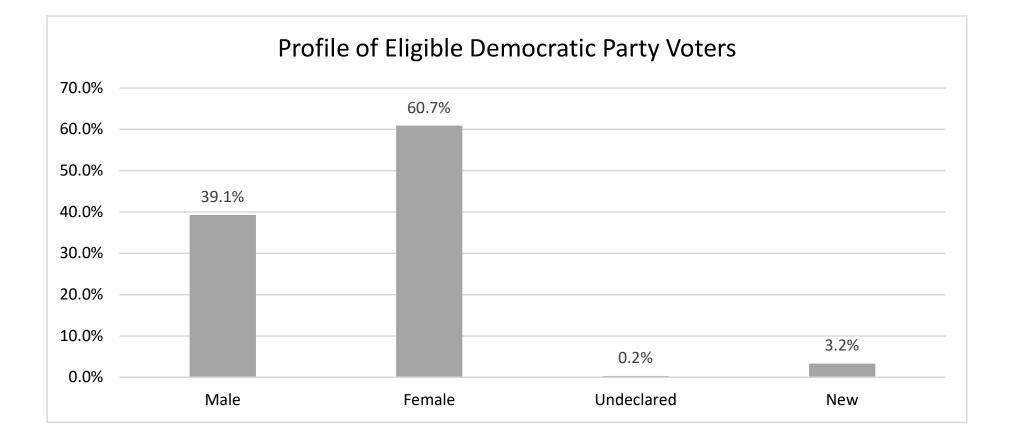

#### Monroe County Board of Elections Voter Profile by Gender Eligble Democratic Voters as of 10/21/2022

|                              |                   |        | ale     | Fem     |         |       | clared  | -     | w*      |
|------------------------------|-------------------|--------|---------|---------|---------|-------|---------|-------|---------|
| Legislative District or Town | Total LT<br>Count | Total  | Percent | Total   | Percent | Total | Percent | Total | Percent |
| СІТҮ                         |                   |        |         |         |         |       | _       |       |         |
| Legislative District 7       | 581               | 244    | 42.00%  | 337     | 58.00%  | 0     | 0.00%   | 8     | 1.38%   |
| Legislative District 16      | 5                 | 2      | 40.00%  | 3       | 60.00%  | 0     | 0.00%   | 0     | 0.00%   |
| Legislative District 21      | 8,481             | 3,415  | 40.27%  | 5,054   | 59.59%  | 12    | 0.14%   | 237   | 2.79%   |
| Legislative District 22      | 7,877             | 3,235  | 41.07%  | 4,616   | 58.60%  | 26    | 0.33%   | 258   | 3.28%   |
| Legislative District 23      | 7,882             | 3,492  | 44.30%  | 4,382   | 55.60%  | 8     | 0.10%   | 428   | 5.43%   |
| Legislative District 24      | 5,254             | 2,321  | 44.18%  | 2,914   | 55.46%  | 19    | 0.36%   | 289   | 5.50%   |
| Legislative District 25      | 8,725             | 3,675  | 42.12%  | 5,015   | 57.48%  | 35    | 0.40%   | 365   | 4.18%   |
| Legislative District 26      | 4,790             | 1,841  | 38.43%  | 2,943   | 61.44%  | 6     | 0.13%   | 106   | 2.21%   |
| Legislative District 27      | 10,618            | 4,211  | 39.66%  | 6,390   | 60.18%  | 17    | 0.16%   | 251   | 2.36%   |
| Legislative District 28      | 6,870             | 2,680  | 39.01%  | 4,170   | 60.70%  | 20    | 0.29%   | 183   | 2.66%   |
| Legislative District 29      | 8,100             | 3,292  | 40.64%  | 4,783   | 59.05%  | 25    | 0.31%   | 212   | 2.62%   |
| CITY Total:                  | 69,183            | 28,408 | 41.06%  | 40,607  | 58.70%  | 168   | 0.24%   | 2,337 | 3.38%   |
| TOWNS                        |                   |        |         |         |         |       |         |       |         |
| Brighton                     | 12,797            | 5,023  | 39.25%  | 7,749   | 60.55%  | 25    | 0.20%   | 516   | 4.03%   |
| Chili                        | 6,958             | 2,696  | 38.75%  | 4,254   | 61.14%  | 8     | 0.11%   | 188   | 2.70%   |
| Clarkson                     | 1,141             | 448    | 39.26%  | 693     | 60.74%  | 0     | 0.00%   | 44    | 3.86%   |
| East Rochester               | 1,464             | 591    | 40.37%  | 873     | 59.63%  | 0     | 0.00%   | 46    | 3.14%   |
| Gates                        | 7,612             | 2,901  | 38.11%  | 4,702   | 61.77%  | 9     | 0.12%   | 155   | 2.04%   |
| Greece                       | 22,295            | 8,270  | 37.09%  | 14,000  | 62.79%  | 25    | 0.11%   | 568   | 2.55%   |
| Hamlin                       | 1,241             | 444    | 35.78%  | 796     | 64.14%  | 1     | 0.08%   | 34    | 2.74%   |
| Henrietta                    | 10,820            | 4,297  | 39.71%  | 6,507   | 60.14%  | 16    | 0.15%   | 398   | 3.68%   |
| Irondequoit                  | 15,933            | 6,086  | 38.20%  | 9,836   | 61.73%  | 11    | 0.07%   | 424   | 2.66%   |
| Mendon                       | 2,328             | 860    | 36.94%  | 1,467   | 63.02%  | 1     | 0.04%   | 95    | 4.08%   |
| Ogden                        | 3,938             | 1,490  | 37.84%  | 2,446   | 62.11%  | 2     | 0.05%   | 112   | 2.84%   |
| Parma                        | 2,651             | 975    | 36.78%  | 1,675   | 63.18%  | 1     | 0.04%   | 65    | 2.45%   |
| Penfield                     | 10,045            | 3,758  | 37.41%  | 6,279   | 62.51%  | 8     | 0.08%   | 290   | 2.89%   |
| Perinton                     | 12,974            | 4,922  | 37.94%  | 8,041   | 61.98%  | 11    | 0.08%   | 396   | 3.05%   |
| Pittsford                    | 8,590             | 3,368  | 39.21%  | 5,213   | 60.69%  | 9     | 0.10%   | 325   | 3.78%   |
| Riga                         | 973               | 375    | 38.54%  | 597     | 61.36%  | 1     | 0.10%   | 37    | 3.80%   |
| Rush                         | 799               | 316    | 39.55%  | 483     | 60.45%  | 0     | 0.00%   | 23    | 2.88%   |
| Sweden                       | 2,216             | 851    | 38.40%  | 1,360   | 61.37%  | 5     | 0.23%   | 88    | 3.97%   |
| Webster                      | 10,763            | 3,982  | 37.00%  | 6,773   | 62.93%  | 8     | 0.07%   | 334   | 3.10%   |
| Wheatland                    | 1,056             | 420    | 39.77%  | 634     | 60.04%  | 2     | 0.19%   | 34    | 3.22%   |
| TOWNS Total:                 | 136,594           | 52,073 | 38.12%  | 84,378  | 61.77%  | 143   | 0.10%   | 4,172 | 3.05%   |
| GRAND TOTAL:                 | 205,777           | 80,481 | 39.11%  | 124,985 | 60.74%  | 311   | 0.15    | 6,509 | 3.16%   |