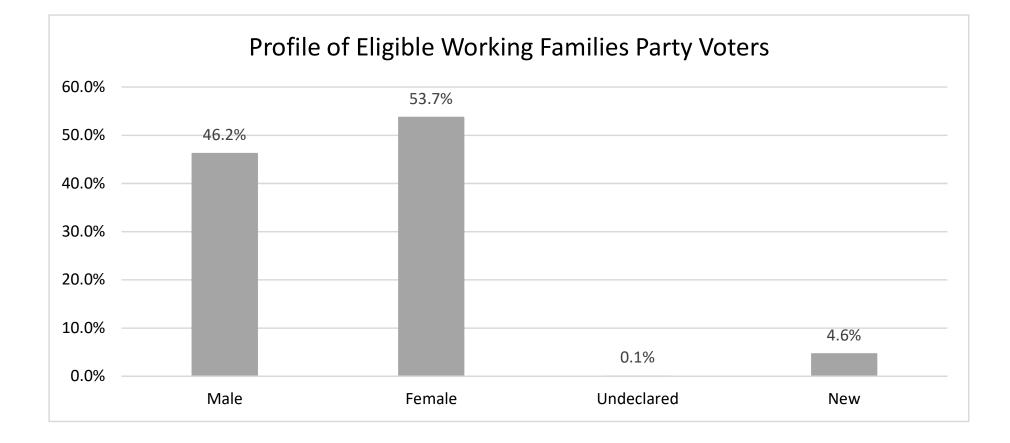

#### Monroe County Board of Elections Voter Profile by Gender Eligble Working Families Voters as of 10/21/2022

| Legislative District or Town   Count   Total   Percent   Total   Percent <th>*</th> <th>New</th> <th>ared</th> <th>Undecl</th> <th>ale</th> <th>Fem</th> <th>le</th> <th>Ma</th> <th>Total LT</th> <th></th>                                                                                                                                                                                                                                                     | *       | New   | ared    | Undecl | ale     | Fem   | le      | Ma    | Total LT |                              |
|------------------------------------------------------------------------------------------------------------------------------------------------------------------------------------------------------------------------------------------------------------------------------------------------------------------------------------------------------------------------------------------------------------------------------------------------------------------------------------------------------------------------------------------------------------------------------------------------------------------------------------------------------------------------------------------------------------------------------------------------------------------------------------------------------------------------------------------------------------------------------------------------------------------------------------------------------------------------------------------------------------------------------------------------------------------------------------------------------------------------------------------------------------------------------------------------|---------|-------|---------|--------|---------|-------|---------|-------|----------|------------------------------|
| Legislative District 7 3 0 0.00% 3 100.00% 0 0.00% 4   Legislative District 21 77 35 45.45% 42 54.55% 0 0.00% 4   Legislative District 23 53 29 54.72% 24 45.28% 0 0.00% 7   Legislative District 24 45 25 55.56% 20 44.44% 0 0.00% 7   Legislative District 26 62 25 40.32% 37 59.68% 0 0.00% 4   Legislative District 27 69 28 40.58% 41 59.42% 0 0.00% 4   Legislative District 28 133 66 49.62% 67 50.38% 0 0.00% 4   Legislative District 28 81 44 54.32% 37 45.68% 0 0.00% 4   Legislative District 28 81 44 54.32% 37 45.68% 0 0.00% 2   CITY total: 692 326 47.11% 365 52.75%                                                                                                                                                                                                                                                                                                                                                                                                                                                                                                                                                                                                          | Percent | Total | Percent | Total  | Percent | Total | Percent | Total |          | Legislative District or Town |
| Legislative District 21   77   35   45.45%   42   54.55%   0   0.00%   4     Legislative District 22   87   38   43.68%   48   55.17%   1   1.15%   3     Legislative District 23   53   29   54.72%   24   45.28%   0   0.00%   7     Legislative District 24   45   25   55.56%   20   44.44%   0   0.00%   7     Legislative District 25   82   36   43.90%   46   56.10%   0   0.00%   4     Legislative District 26   62   25   40.58%   41   59.42%   0   0.00%   4     Legislative District 28   133   66   49.62%   67   50.38%   0   0.00%   4     CITY Total:   692   32.6   47.11%   32   52.75%   1   0.14%   46     CITY Total:   692   32.6   47.14%   32   52.46%   0   0.00%   2                                                                                                                                                                                                                                                                                                                                                                                                                                                                                               |         |       |         |        |         |       |         |       |          | СІТҮ                         |
| Legislative District 22   87   38   43.68%   48   55.17%   1   1.15%   3     Legislative District 23   53   29   54.72%   24   45.28%   0   0.00%   3     Legislative District 24   45   25   55.55%   20   44.44%   0   0.00%   10     Legislative District 25   82   36   43.90%   46   56.10%   0   0.00%   2     Legislative District 26   62   25   40.52%   67   50.38%   0   0.00%   9     Legislative District 27   69   28   40.52%   67   50.38%   0   0.00%   9     Legislative District 29   81   44   54.32%   37   45.68%   0   0.00%   4     CHY Total:   692   32.6   47.11%   32   52.46%   0   0.00%   2     Clarkson   20   8   40.00%   12   60.00%   0   0.00%   2                                                                                                                                                                                                                                                                                                                                                                                                                                                                                                        | 0.00%   | 0     | 0.00%   | 0      | 100.00% | 3     | 0.00%   | 0     | 3        | Legislative District 7       |
| Legislative District 23   53   29   54.72%   24   45.28%   0   0.00%   3     Legislative District 24   45   25   55.56%   20   44.44%   0   0.00%   7     Legislative District 25   82   36   43.90%   46   56.10%   0   0.00%   2     Legislative District 26   62   25   40.32%   37   59.68%   0   0.00%   4     Legislative District 28   133   66   49.62%   67   50.38%   0   0.00%   4     Legislative District 29   81   44   54.32%   37   45.68%   0   0.00%   4     CITY Total:   692   326   47.11%   365   52.75%   1   0.14%   46     Chili   74   43   58.11%   31   41.89%   0   0.00%   2     Clarkson   20   8   40.00%   12   60.00%   0   0.00%   2     Gat                                                                                                                                                                                                                                                                                                                                                                                                                                                                                                                | 5.19%   |       | 0.00%   | 0      | 54.55%  |       | 45.45%  |       |          | Legislative District 21      |
| Legislative District 24   45   25   55.56%   20   44.44%   0   0.00%   7     Legislative District 25   82   36   43.90%   46   56.10%   0   0.00%   10     Legislative District 26   62   25   40.32%   37   59.68%   0   0.00%   2     Legislative District 27   69   28   40.58%   41   59.42%   0   0.00%   4     Legislative District 28   133   66   49.62%   67   50.38%   0   0.00%   4     CITY Total:   692   326   47.11%   365   52.75%   1   0.14%   46     TOWNS      365   52.75%   1   0.14%   46     Clarkson   20   8   40.00%   12   60.00%   0   0.00%   2     Gates   95   39   41.05%   56   58.95%   0   0.00%   14     Harmin   21<                                                                                                                                                                                                                                                                                                                                                                                                                                                                                                                                     | 3.45%   |       |         | 1      | 55.17%  | 48    | 43.68%  |       |          | Legislative District 22      |
| Legislative District 25   82   36   43.90%   46   56.10%   0   0.00%   10     Legislative District 26   62   25   40.32%   37   59.68%   0   0.00%   2     Legislative District 27   69   28   40.58%   41   59.42%   0   0.00%   4     Legislative District 28   133   66   49.62%   67   50.38%   0   0.00%   4     CITY Total:   692   326   47.11%   365   52.75%   1   0.14%   46     TOWNS                                                                                                                                                                                                                                                                                                                                                                                                                                                                                                                                                                                                                                                                                                                                                                                               | 5.66%   | 3     | 0.00%   | 0      | 45.28%  | 24    | 54.72%  | 29    | 53       | Legislative District 23      |
| Legislative District 26   62   25   40.32%   37   59.68%   0   0.00%   2     Legislative District 27   69   28   40.58%   41   59.42%   0   0.00%   4     Legislative District 28   133   66   49.62%   67   50.38%   0   0.00%   4     Legislative District 29   81   44   54.32%   37   45.68%   0   0.00%   4     CITY Total:   692   326   47.11%   365   52.75%   1   0.14%   46     TOWNS    C   0   0.00%   6   6     Clarkson   20   8   40.00%   12   60.00%   0   0.00%   2     Gates   95   39   41.05%   56   58.95%   0   0.00%   14     Hamlin   21   9   42.86%   12   57.14%   0   0.00%   2     Irondequoit   125   56   44.80%                                                                                                                                                                                                                                                                                                                                                                                                                                                                                                                                               | 15.56%  |       |         |        |         |       |         |       |          | Legislative District 24      |
| Legislative District 276928 $40.58\%$ 41 $59.42\%$ 0 $0.00\%$ 4Legislative District 2813366 $49.62\%$ 67 $50.38\%$ 0 $0.00\%$ 9Legislative District 298144 $54.32\%$ 37 $45.68\%$ 0 $0.00\%$ 4CITY Total:692326 $47.11\%$ 365 $52.75\%$ 1 $0.14\%$ 46TOWNSBrighton6129 $47.54\%$ 32 $52.46\%$ 0 $0.00\%$ 6Chili7443 $58.11\%$ 31 $41.89\%$ 0 $0.00\%$ 2Clarkson208 $40.00\%$ 12 $60.00\%$ 0 $0.00\%$ 2Gates9539 $41.05\%$ 56 $58.95\%$ 0 $0.00\%$ 1Greece273118 $43.22\%$ 155 $56.78\%$ 0 $0.00\%$ 1Hamlin219 $42.86\%$ 12 $57.14\%$ 0 $0.00\%$ 2Irondequoit12556 $44.80\%$ 69 $55.20\%$ 0 $0.00\%$ 2Mendon157 $46.67\%$ 8 $53.33\%$ 0 $0.00\%$ 0Ogden4523 $51.11\%$ 22 $48.89\%$ 0 $0.00\%$ 0Perfield6525 $38.46\%$ 40 $61.54\%$ 0 $0.00\%$ 0Perfield6525 $38.46\%$ 40 $61.54\%$ 0 $0.00\%$ 1Perfield6                                                                                                                                                                                                                                                                                                                                                                                        | 12.20%  | 10    | 0.00%   | 0      | 56.10%  | 46    | 43.90%  | 36    | 82       | Legislative District 25      |
| Legislative District 28   133   66   49.62%   67   50.38%   0   0.00%   9     Legislative District 29   81   44   54.32%   37   45.68%   0   0.00%   4     CITY Total:   692   326   47.11%   365   52.75%   1   0.14%   46     TOWNS      81   44   58.11%   365   52.75%   1   0.14%   46     Chili   61   29   47.54%   32   52.46%   0   0.00%   2     Clarkson   20   8   40.00%   12   60.00%   0   0.00%   2     Gates   95   39   41.05%   56   58.95%   0   0.00%   14     Hamlin   21   9   42.86%   12   57.14%   0   0.00%   2     Irondequoit   125   56   44.80%   69   55.20%   0   0.00%   2     Irondequoit                                                                                                                                                                                                                                                                                                                                                                                                                                                                                                                                                                   | 3.23%   | 2     | 0.00%   | 0      | 59.68%  | 37    | 40.32%  | 25    | 62       | Legislative District 26      |
| Legislative District 29   81   44   54.32%   37   45.68%   0   0.00%   4     CITY Total:   692   326   47.11%   365   52.75%   1   0.14%   46     TOWNS   Brighton   61   29   47.54%   32   52.46%   0   0.00%   6     Chili   74   43   58.11%   31   41.89%   0   0.00%   2     Clarkson   20   8   40.00%   12   60.00%   0   0.00%   2     Gates   95   39   41.05%   56   58.95%   0   0.00%   1     Greece   273   118   43.22%   155   56.78%   0   0.00%   1     Hamlin   21   9   42.86%   12   57.14%   0   0.00%   2     Irondequoit   125   56   78%   0   0.00%   2     Hamlin   21   9   42.86%   12   <                                                                                                                                                                                                                                                                                                                                                                                                                                                                                                                                                                        | 5.80%   | 4     | 0.00%   | 0      | 59.42%  | 41    | 40.58%  | 28    | 69       | Legislative District 27      |
| $\begin{array}{c crrr} \textbf{Ctrry total:} & 692 & 326 & 47.11\% & 365 & 52.75\% & 1 & 0.14\% & 46 \\ \hline \textbf{TOWNS} \\ Brighton & 61 & 29 & 47.54\% & 32 & 52.46\% & 0 & 0.00\% & 6 \\ Chili & 74 & 43 & 58.11\% & 31 & 41.89\% & 0 & 0.00\% & 2 \\ Clarkson & 20 & 8 & 40.00\% & 12 & 60.00\% & 0 & 0.00\% & 0 \\ East Rochester & 11 & 3 & 27.27\% & 8 & 72.73\% & 0 & 0.00\% & 2 \\ Gates & 95 & 39 & 41.05\% & 56 & 58.95\% & 0 & 0.00\% & 1 \\ Greece & 273 & 118 & 43.22\% & 155 & 56.78\% & 0 & 0.00\% & 1 \\ Hamlin & 21 & 9 & 42.86\% & 12 & 57.14\% & 0 & 0.00\% & 0 \\ Henrietta & 77 & 34 & 44.16\% & 43 & 55.84\% & 0 & 0.00\% & 2 \\ Irondequoit & 125 & 56 & 44.80\% & 69 & 55.20\% & 0 & 0.00\% & 2 \\ Mendon & 15 & 7 & 46.67\% & 8 & 53.33\% & 0 & 0.00\% & 0 \\ Ogden & 45 & 23 & 51.11\% & 22 & 48.89\% & 0 & 0.00\% & 0 \\ Parma & 46 & 26 & 56.52\% & 20 & 43.48\% & 0 & 0.00\% & 0 \\ Penfield & 65 & 25 & 38.46\% & 40 & 61.54\% & 0 & 0.00\% & 1 \\ Perinton & 67 & 26 & 38.81\% & 41 & 61.19\% & 0 & 0.00\% & 1 \\ Pittsford & 38 & 25 & 65.79\% & 13 & 34.21\% & 0 & 0.00\% & 3 \\ Rush & 13 & 5 & 38.46\% & 8 & 61.54\% & 0 & 0.00\% & 0 \\ \end{array}$ | 6.77%   | 9     | 0.00%   | 0      | 50.38%  | 67    | 49.62%  | 66    | 133      | Legislative District 28      |
| TOWNS   Brighton   61   29   47.54%   32   52.46%   0   0.00%   6     Chili   74   43   58.11%   31   41.89%   0   0.00%   2     Clarkson   20   8   40.00%   12   60.00%   0   0.00%   2     Clarkson   20   8   40.00%   12   60.00%   0   0.00%   2     Gates   95   39   41.05%   56   58.95%   0   0.00%   14     Hamlin   21   9   42.86%   12   57.14%   0   0.00%   2     Irondequoit   125   56   44.80%   69   55.20%   0   0.00%   2     Mendon   15   7   46.67%   8   53.33%   0   0.00%   2     Mendon   15   7   46.67%   8   53.33%   0   0.00%   0     Ogden   45   23   51.11%   2                                                                                                                                                                                                                                                                                                                                                                                                                                                                                                                                                                                           | 4.94%   | 4     | 0.00%   | 0      | 45.68%  | 37    | 54.32%  | 44    | 81       | Legislative District 29      |
| Brighton612947.54%3252.46%00.00%6Chili744358.11%3141.89%00.00%2Clarkson20840.00%1260.00%00.00%0East Rochester11327.27%872.73%00.00%2Gates953941.05%5658.95%00.00%1Greece27311843.22%15556.78%00.00%14Hamlin21942.86%1257.14%00.00%2Irondequoit1255644.80%6955.20%00.00%2Mendon15746.67%853.33%00.00%0Ogden452351.11%2248.89%00.00%0Parma462656.52%2043.48%00.00%1Perinton672638.11%4161.19%00.00%3Pittsford382565.79%1334.21%00.00%3Riga15640.00%960.00%00.00%0                                                                                                                                                                                                                                                                                                                                                                                                                                                                                                                                                                                                                                                                                                                                | 6.65%   | 46    | 0.14%   | 1      | 52.75%  | 365   | 47.11%  | 326   | 692      | CITY Total:                  |
| Chili744358.11%3141.89%00.00%2Clarkson20840.00%1260.00%00.00%0East Rochester11327.27%872.73%00.00%2Gates953941.05%5658.95%00.00%1Greece27311843.22%15556.78%00.00%0Hamlin21942.86%1257.14%00.00%0Henrietta773444.16%4355.84%00.00%2Irondequoit1255644.80%6955.20%00.00%2Mendon15746.67%853.33%00.00%0Ogden452351.11%2248.89%00.00%0Parma462656.52%2043.48%00.00%1Perlield652538.46%4061.54%00.00%1Perinton672638.81%4161.19%00.00%3Riga15640.00%960.00%00.00%0Rush13538.46%861.54%00.00%0                                                                                                                                                                                                                                                                                                                                                                                                                                                                                                                                                                                                                                                                                                      |         |       |         |        |         |       |         |       |          |                              |
| Clarkson20840.00%1260.00%00.00%0East Rochester11327.27%872.73%00.00%2Gates953941.05%5658.95%00.00%1Greece27311843.22%15556.78%00.00%0Hamlin21942.86%1257.14%00.00%2Irondequoit773444.16%4355.84%00.00%2Irondequoit1255644.80%6955.20%00.00%2Mendon15746.67%853.33%00.00%0Ogden452351.11%2248.89%00.00%0Parma662656.52%2043.48%00.00%1Perinfon672638.81%4161.19%00.00%2Pittsford382565.79%1334.21%00.00%3Riga15640.00%960.00%00.00%0Rush13538.46%861.54%00.00%0                                                                                                                                                                                                                                                                                                                                                                                                                                                                                                                                                                                                                                                                                                                                 | 9.84%   |       |         |        |         |       |         |       |          |                              |
| East Rochester11327.27%872.73%00.00%2Gates953941.05%5658.95%00.00%1Greece27311843.22%15556.78%00.00%14Hamlin21942.86%1257.14%00.00%0Henrietta773444.16%4355.84%00.00%2Irondequoit1255644.80%6955.20%00.00%2Mendon15746.67%853.33%00.00%0Ogden452351.11%2248.89%00.00%0Parma462656.52%2043.48%00.00%0Penfield652538.46%4061.54%00.00%2Pittsford382565.79%1334.21%00.00%3Riga15640.00%960.00%00.00%0Rush13538.46%861.54%00.00%0                                                                                                                                                                                                                                                                                                                                                                                                                                                                                                                                                                                                                                                                                                                                                                  | 2.70%   |       |         | 0      |         |       |         |       |          |                              |
| Gates953941.05%5658.95%00.00%1Greece27311843.22%15556.78%00.00%14Hamlin21942.86%1257.14%00.00%0Henrietta773444.16%4355.84%00.00%2Irondequoit1255644.80%6955.20%00.00%2Mendon15746.67%853.33%00.00%0Ogden452351.11%2248.89%00.00%0Parma462656.52%2043.48%00.00%0Penfield652538.46%4061.54%00.00%2Pittsford382565.79%1334.21%00.00%3Riga15640.00%960.00%00.00%0Rush13538.46%861.54%00.00%0                                                                                                                                                                                                                                                                                                                                                                                                                                                                                                                                                                                                                                                                                                                                                                                                       | 0.00%   |       |         | 0      |         |       |         | 8     |          |                              |
| Greece27311843.22%15556.78%00.00%14Hamlin21942.86%1257.14%00.00%0Henrietta773444.16%4355.84%00.00%2Irondequoit1255644.80%6955.20%00.00%2Mendon15746.67%853.33%00.00%0Ogden452351.11%2248.89%00.00%0Parma462656.52%2043.48%00.00%0Penfield652538.46%4061.54%00.00%2Pittsford382565.79%1334.21%00.00%3Riga15640.00%960.00%00.00%0Rush13538.46%861.54%00.00%0                                                                                                                                                                                                                                                                                                                                                                                                                                                                                                                                                                                                                                                                                                                                                                                                                                     | 18.18%  | 2     |         | 0      |         |       |         |       |          | East Rochester               |
| Hamlin21942.86%1257.14%00.00%0Henrietta773444.16%4355.84%00.00%2Irondequoit1255644.80%6955.20%00.00%2Mendon15746.67%853.33%00.00%0Ogden452351.11%2248.89%00.00%0Parma462656.52%2043.48%00.00%0Penfield652538.46%4061.54%00.00%1Perinton672638.81%4161.19%00.00%2Pittsford382565.79%1334.21%00.00%3Riga15640.00%960.00%00.00%0Rush13538.46%861.54%00.00%0                                                                                                                                                                                                                                                                                                                                                                                                                                                                                                                                                                                                                                                                                                                                                                                                                                       | 1.05%   | 1     | 0.00%   | 0      | 58.95%  | 56    | 41.05%  | 39    |          | Gates                        |
| Henrietta773444.16%4355.84%00.00%2Irondequoit1255644.80%6955.20%00.00%2Mendon15746.67%853.33%00.00%0Ogden452351.11%2248.89%00.00%0Parma462656.52%2043.48%00.00%0Penfield652538.46%4061.54%00.00%1Perinton672638.81%4161.19%00.00%2Pittsford382565.79%1334.21%00.00%3Riga15640.00%960.00%00.00%0Rush13538.46%861.54%00.00%0                                                                                                                                                                                                                                                                                                                                                                                                                                                                                                                                                                                                                                                                                                                                                                                                                                                                     | 5.13%   | 14    |         | 0      |         |       |         |       |          |                              |
| Irondequoit1255644.80%6955.20%00.00%2Mendon15746.67%853.33%00.00%0Ogden452351.11%2248.89%00.00%0Parma462656.52%2043.48%00.00%0Penfield652538.46%4061.54%00.00%1Perinton672638.81%4161.19%00.00%2Pittsford382565.79%1334.21%00.00%3Riga15640.00%960.00%00.00%0Rush13538.46%861.54%00.00%0                                                                                                                                                                                                                                                                                                                                                                                                                                                                                                                                                                                                                                                                                                                                                                                                                                                                                                       | 0.00%   |       |         |        |         |       |         |       |          |                              |
| Mendon15746.67%853.33%00.00%0Ogden452351.11%2248.89%00.00%0Parma462656.52%2043.48%00.00%0Penfield652538.46%4061.54%00.00%1Perinton672638.81%4161.19%00.00%2Pittsford382565.79%1334.21%00.00%3Riga15640.00%960.00%00.00%0Rush13538.46%861.54%00.00%0                                                                                                                                                                                                                                                                                                                                                                                                                                                                                                                                                                                                                                                                                                                                                                                                                                                                                                                                            | 2.60%   | 2     | 0.00%   | 0      | 55.84%  | 43    | 44.16%  |       |          | Henrietta                    |
| Ogden452351.11%2248.89%00.00%0Parma462656.52%2043.48%00.00%0Penfield652538.46%4061.54%00.00%1Perinton672638.81%4161.19%00.00%2Pittsford382565.79%1334.21%00.00%3Riga15640.00%960.00%00.00%0Rush13538.46%861.54%00.00%0                                                                                                                                                                                                                                                                                                                                                                                                                                                                                                                                                                                                                                                                                                                                                                                                                                                                                                                                                                         | 1.60%   | 2     |         | 0      |         | 69    |         | 56    |          | Irondequoit                  |
| Parma462656.52%2043.48%00.00%0Penfield652538.46%4061.54%00.00%1Perinton672638.81%4161.19%00.00%2Pittsford382565.79%1334.21%00.00%3Riga15640.00%960.00%00.00%0Rush13538.46%861.54%00.00%0                                                                                                                                                                                                                                                                                                                                                                                                                                                                                                                                                                                                                                                                                                                                                                                                                                                                                                                                                                                                       | 0.00%   | 0     | 0.00%   | 0      | 53.33%  | 8     | 46.67%  | 7     | 15       | Mendon                       |
| Penfield652538.46%4061.54%00.00%1Perinton672638.81%4161.19%00.00%2Pittsford382565.79%1334.21%00.00%3Riga15640.00%960.00%00.00%0Rush13538.46%861.54%00.00%0                                                                                                                                                                                                                                                                                                                                                                                                                                                                                                                                                                                                                                                                                                                                                                                                                                                                                                                                                                                                                                     | 0.00%   | 0     | 0.00%   | 0      | 48.89%  | 22    | 51.11%  | 23    | 45       | Ogden                        |
| Perinton672638.81%4161.19%00.00%2Pittsford382565.79%1334.21%00.00%3Riga15640.00%960.00%00.00%0Rush13538.46%861.54%00.00%0                                                                                                                                                                                                                                                                                                                                                                                                                                                                                                                                                                                                                                                                                                                                                                                                                                                                                                                                                                                                                                                                      | 0.00%   | 0     |         | 0      |         |       |         |       |          |                              |
| Pittsford382565.79%1334.21%00.00%3Riga15640.00%960.00%00.00%0Rush13538.46%861.54%00.00%0                                                                                                                                                                                                                                                                                                                                                                                                                                                                                                                                                                                                                                                                                                                                                                                                                                                                                                                                                                                                                                                                                                       | 1.54%   | 1     |         | 0      |         | 40    |         | 25    |          | Penfield                     |
| Riga15640.00%960.00%00.00%0Rush13538.46%861.54%00.00%0                                                                                                                                                                                                                                                                                                                                                                                                                                                                                                                                                                                                                                                                                                                                                                                                                                                                                                                                                                                                                                                                                                                                         | 2.99%   | 2     |         | 0      | 61.19%  | 41    | 38.81%  | 26    |          | Perinton                     |
| Rush   13   5   38.46%   8   61.54%   0   0.00%   0                                                                                                                                                                                                                                                                                                                                                                                                                                                                                                                                                                                                                                                                                                                                                                                                                                                                                                                                                                                                                                                                                                                                            | 7.89%   | 3     |         | 0      | 34.21%  | 13    | 65.79%  | 25    |          | Pittsford                    |
|                                                                                                                                                                                                                                                                                                                                                                                                                                                                                                                                                                                                                                                                                                                                                                                                                                                                                                                                                                                                                                                                                                                                                                                                | 0.00%   | 0     | 0.00%   | 0      | 60.00%  | 9     | 40.00%  | 6     | 15       | Riga                         |
| Sweden 29 15 5172% 14 48.28% 0 0.00% 1                                                                                                                                                                                                                                                                                                                                                                                                                                                                                                                                                                                                                                                                                                                                                                                                                                                                                                                                                                                                                                                                                                                                                         | 0.00%   | 0     | 0.00%   | 0      | 61.54%  | 8     | 38.46%  | 5     | 13       | Rush                         |
|                                                                                                                                                                                                                                                                                                                                                                                                                                                                                                                                                                                                                                                                                                                                                                                                                                                                                                                                                                                                                                                                                                                                                                                                | 3.45%   | 1     | 0.00%   | 0      | 48.28%  | 14    | 51.72%  | 15    | 29       | Sweden                       |
| Webster   86   42   48.84%   44   51.16%   0   0.00%   4                                                                                                                                                                                                                                                                                                                                                                                                                                                                                                                                                                                                                                                                                                                                                                                                                                                                                                                                                                                                                                                                                                                                       | 4.65%   | 4     | 0.00%   | 0      | 51.16%  | 44    | 48.84%  | 42    |          | Webster                      |
| Wheatland   8   2   25.00%   6   75.00%   0   0.00%   1                                                                                                                                                                                                                                                                                                                                                                                                                                                                                                                                                                                                                                                                                                                                                                                                                                                                                                                                                                                                                                                                                                                                        | 12.50%  | 1     | 0.00%   | 0      | 75.00%  | 6     | 25.00%  | 2     | 8        |                              |
| TOWNS Total:   1,184   541   45.69%   643   54.31%   0   0.00%   41                                                                                                                                                                                                                                                                                                                                                                                                                                                                                                                                                                                                                                                                                                                                                                                                                                                                                                                                                                                                                                                                                                                            | 3.46%   | 41    | 0.00%   | 0      | 54.31%  | 643   | 45.69%  | 541   | 1,184    | TOWNS Total:                 |
| GRAND TOTAL:   1,876   867   46.22%   1,008   53.73%   1   0.05   87                                                                                                                                                                                                                                                                                                                                                                                                                                                                                                                                                                                                                                                                                                                                                                                                                                                                                                                                                                                                                                                                                                                           | 4.64%   | 87    | 0.05    | 1      | 53.73%  | 1,008 | 46.22%  | 867   | 1,876    | GRAND TOTAL:                 |