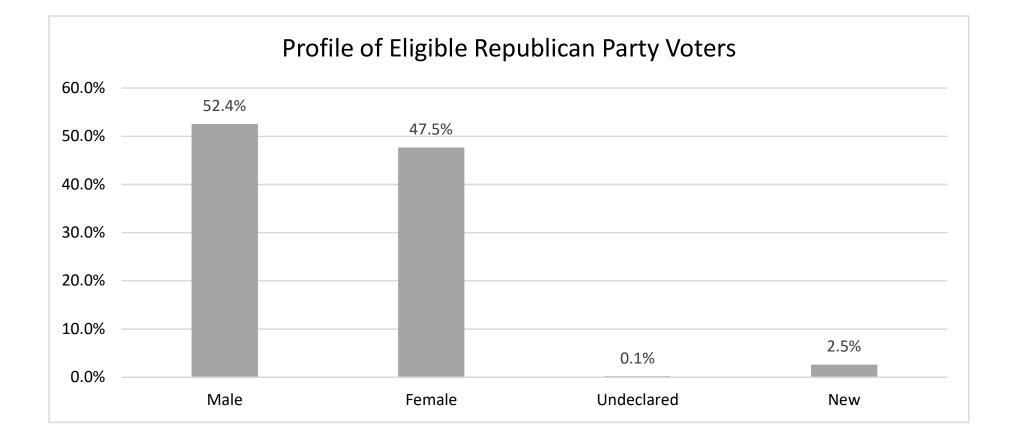

#### Monroe County Board of Elections Voter Profile by Gender Eligble Republican Voters as of 10/21/2022

|                              | Total LT | Ma     | ale     | Fem    | nale    | Unde  | clared  | Ne    | w*      |
|------------------------------|----------|--------|---------|--------|---------|-------|---------|-------|---------|
| Legislative District or Town | Count    | Total  | Percent | Total  | Percent | Total | Percent | Total | Percent |
| СІТҮ                         |          |        |         |        |         |       |         |       | _       |
| Legislative District 7       | 265      | 134    | 50.57%  | 131    | 49.43%  | 0     | 0.00%   | 8     | 3.02%   |
| Legislative District 16      | 4        | 2      | 50.00%  | 2      | 50.00%  | 0     | 0.00%   | 0     | 0.00%   |
| Legislative District 21      | 1,195    | 670    | 56.07%  | 524    | 43.85%  | 1     | 0.08%   | 35    | 2.93%   |
| Legislative District 22      | 651      | 346    | 53.15%  | 302    | 46.39%  | 3     | 0.46%   | 49    | 7.53%   |
| Legislative District 23      | 1,765    | 1,035  | 58.64%  | 728    | 41.25%  | 2     | 0.11%   | 86    | 4.87%   |
| Legislative District 24      | 753      | 426    | 56.57%  | 325    | 43.16%  | 2     | 0.27%   | 44    | 5.84%   |
| Legislative District 25      | 768      | 435    | 56.64%  | 330    | 42.97%  | 3     | 0.39%   | 44    | 5.73%   |
| Legislative District 26      | 1,567    | 833    | 53.16%  | 731    | 46.65%  | 3     | 0.19%   | 57    | 3.64%   |
| Legislative District 27      | 909      | 510    | 56.11%  | 399    | 43.89%  | 0     | 0.00%   | 39    | 4.29%   |
| Legislative District 28      | 959      | 541    | 56.41%  | 415    | 43.27%  | 3     | 0.31%   | 39    | 4.07%   |
| Legislative District 29      | 1,078    | 590    | 54.73%  | 486    | 45.08%  | 2     | 0.19%   | 44    | 4.08%   |
| CITY Total:                  | 9,914    | 5,522  | 55.70%  | 4,373  | 44.11%  | 19    | 0.19%   | 445   | 4.49%   |
| TOWNS                        |          |        |         |        |         |       |         |       |         |
| Brighton                     | 4,410    | 2,254  | 51.11%  | 2,150  | 48.75%  | 6     | 0.14%   | 130   | 2.95%   |
| Chili                        | 6,633    | 3,415  | 51.48%  | 3,215  | 48.47%  | 3     | 0.05%   | 156   | 2.35%   |
| Clarkson                     | 1,927    | 1,013  | 52.57%  | 912    | 47.33%  | 2     | 0.10%   | 56    | 2.91%   |
| East Rochester               | 1,044    | 546    | 52.30%  | 497    | 47.61%  | 1     | 0.10%   | 34    | 3.26%   |
| Gates                        | 5,716    | 2,954  | 51.68%  | 2,758  | 48.25%  | 4     | 0.07%   | 131   | 2.29%   |
| Greece                       | 21,072   | 10,730 | 50.92%  | 10,323 | 48.99%  | 19    | 0.09%   | 425   | 2.02%   |
| Hamlin                       | 2,536    | 1,374  | 54.18%  | 1,160  | 45.74%  | 2     | 0.08%   | 58    | 2.29%   |
| Henrietta                    | 6,991    | 3,675  | 52.57%  | 3,313  | 47.39%  | 3     | 0.04%   | 194   | 2.77%   |
| Irondequoit                  | 8,456    | 4,465  | 52.80%  | 3,984  | 47.11%  | 7     | 0.08%   | 150   | 1.77%   |
| Mendon                       | 2,538    | 1,392  | 54.85%  | 1,146  | 45.15%  | 0     | 0.00%   | 74    | 2.92%   |
| Ogden                        | 5,505    | 2,875  | 52.23%  | 2,627  | 47.72%  | 3     | 0.05%   | 129   | 2.34%   |
| Parma                        | 4,615    | 2,436  | 52.78%  | 2,176  | 47.15%  | 3     | 0.07%   | 89    | 1.93%   |
| Penfield                     | 9,011    | 4,727  | 52.46%  | 4,277  | 47.46%  | 7     | 0.08%   | 197   | 2.19%   |
| Perinton                     | 11,184   | 5,842  | 52.24%  | 5,340  | 47.75%  | 2     | 0.02%   | 259   | 2.32%   |
| Pittsford                    | 6,142    | 3,276  | 53.34%  | 2,864  | 46.63%  | 2     | 0.03%   | 134   | 2.18%   |
| Riga                         | 1,858    | 957    | 51.51%  | 899    | 48.39%  | 2     | 0.11%   | 40    | 2.15%   |
| Rush                         | 1,060    | 552    | 52.08%  | 507    | 47.83%  | 1     | 0.09%   | 12    | 1.13%   |
| Sweden                       | 2,566    | 1,331  | 51.87%  | 1,234  | 48.09%  | 1     | 0.04%   | 101   | 3.94%   |
| Webster                      | 10,843   | 5,638  | 52.00%  | 5,198  | 47.94%  | 7     | 0.06%   | 280   | 2.58%   |
| Wheatland                    | 1,239    | 659    | 53.19%  | 580    | 46.81%  | 0     | 0.00%   | 49    | 3.95%   |
| TOWNS Total:                 | 115,346  | 60,111 | 52.11%  | 55,160 | 47.82%  | 75    | 0.07%   | 2,698 | 2.34%   |
|                              |          |        |         |        |         |       |         |       |         |