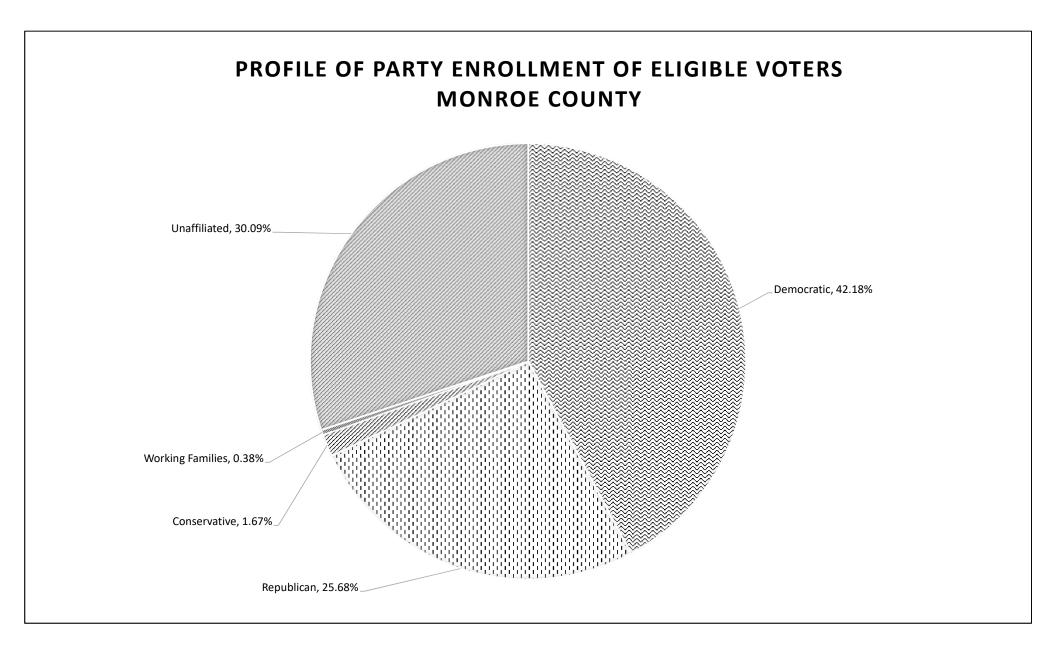

## Monroe County Board of Elections Voter Profile by Party Eligible Voters as of 10/21/2022

Working

| Legislative District or | Total   | Democr    | ratic   | Repu    | blican  | Conse | rvative |       | milies  | Unaff   | filiated |
|-------------------------|---------|-----------|---------|---------|---------|-------|---------|-------|---------|---------|----------|
| Town                    | Voters  | Total P   | Percent | Total   | Percent | Total | Percent | Tota  | Percent | Total   | Percent  |
| CITY                    |         | ·         |         |         |         |       | -       |       |         |         |          |
| Legislative District 7  | 1,224   | 581 4     | 47.47%  | 265     | 21.65%  | 20    | 1.63%   | 3     | 0.25%   | 355     | 29.00%   |
| Legislative District 16 | 12      | 5 4       | 41.67%  | 4       | 33.33%  | 0     | 0.00%   | 0     | 0.00%   | 3       | 25.00%   |
| Legislative District 21 | 13,291  | 8,481 6   | 63.81%  | 1,195   | 8.99%   | 88    | 0.66%   | 77    | 0.58%   | 3,450   | 25.96%   |
| Legislative District 22 | 11,550  | 7,877 6   | 68.20%  | 651     | 5.64%   | 53    | 0.46%   | 87    | 0.75%   | 2,882   | 24.95%   |
| Legislative District 23 | 13,411  | 7,882 5   | 58.77%  | 1,765   | 13.16%  | 111   | 0.83%   | 53    | 0.40%   | 3,600   | 26.84%   |
| Legislative District 24 | 8,184   | 5,254 6   | 64.20%  | 753     | 9.20%   | 55    | 0.67%   | 45    | 0.55%   | 2,077   | 25.38%   |
| Legislative District 25 | 12,311  | 8,725 7   | 70.87%  | 768     | 6.24%   | 43    | 0.35%   | 82    | 0.67%   | 2,693   | 21.87%   |
| Legislative District 26 | 9,169   | 4,790 5   | 52.24%  | 1,567   | 17.09%  | 146   | 1.59%   | 62    | 0.68%   | 2,604   | 28.40%   |
| Legislative District 27 | 14,775  | 10,618 7  | 71.86%  | 909     | 6.15%   | 81    | 0.55%   | 69    | 0.47%   | 3,098   | 20.97%   |
| Legislative District 28 | 11,180  | 6,870 6   | 61.45%  | 959     | 8.58%   | 85    | 0.76%   | 133   | 1.19%   | 3,133   | 28.02%   |
| Legislative District 29 | 12,591  | 8,100 6   | 64.33%  | 1,078   | 8.56%   | 99    | 0.79%   | 81    | 0.64%   | 3,233   | 25.68%   |
| CITY Total:             | 107,698 | 69,183 6  | CA 240/ | 9,914   | 9.21%   | 781   | 0.73%   | 692   | 0.64%   | 27 120  | 25.19%   |
| TOWNS                   | 107,098 | 09,185 0  | 04.24%  | 9,914   | 9.21%   | 701   | 0.75%   | 092   | 0.04%   | 27,120  | 25.19%   |
| Brighton                | 24,212  | 12,797    | 52.85%  | 4,410   | 18.21%  | 207   | 0.85%   | 61    | 0.25%   | 6,737   | 27.83%   |
| Chili                   | 20,540  | ,         | 33.88%  | 6,633   | 32.29%  | 478   | 2.33%   | 74    | 0.36%   | 6,397   | 31.14%   |
| Clarkson                | 4,722   | ,         | 24.16%  | 1,927   | 40.81%  | 153   | 3.24%   | 20    | 0.42%   | 1,481   | 31.36%   |
| East Rochester          | 3,923   | ,         | 37.32%  | 1,044   | 26.61%  | 80    | 2.04%   | 11    | 0.28%   | 1,324   |          |
| Gates                   | 20,028  | 7,612     | 38.01%  | 5,716   | 28.54%  | 423   | 2.11%   | 95    | 0.47%   | 6,182   |          |
| Greece                  | 66,448  | •         | 33.55%  | 21,072  |         | 1,563 | 2.35%   | 273   | 0.41%   |         | 31.97%   |
| Hamlin                  | 5,794   | 1,241 2   | 21.42%  | 2,536   | 43.77%  | 142   | 2.45%   | 21    | 0.36%   | 1,854   | 32.00%   |
| Henrietta               | 26,778  |           | 40.41%  | 6,991   | 26.11%  | 439   | 1.64%   | 77    | 0.29%   | 8,451   | 31.56%   |
| Irondequoit             | 36,393  | 15,933 4  | 43.78%  | 8,456   | 23.24%  | 660   | 1.81%   | 125   | 0.34%   | 11,219  | 30.83%   |
| Mendon                  | 7,294   | 2,328 3   | 31.92%  | 2,538   | 34.80%  | 128   | 1.75%   | 15    | 0.21%   | 2,285   | 31.33%   |
| Ogden                   | 14,502  | 3,938 2   | 27.15%  | 5,505   | 37.96%  | 402   | 2.77%   | 45    | 0.31%   | 4,612   | 31.80%   |
| Parma                   | 11,413  | 2,651 2   | 23.23%  | 4,615   | 40.44%  | 311   | 2.72%   | 46    | 0.40%   | 3,790   | 33.21%   |
| Penfield                | 28,802  | 10,045    | 34.88%  | 9,011   | 31.29%  | 503   | 1.75%   | 65    | 0.23%   | 9,178   | 31.87%   |
| Perinton                | 36,182  | 12,974    | 35.86%  | 11,184  | 30.91%  | 520   | 1.44%   | 67    | 0.19%   | 11,437  | 31.61%   |
| Pittsford               | 21,666  | 8,590 3   | 39.65%  | 6,142   | 28.35%  | 212   | 0.98%   | 38    | 0.18%   | 6,684   | 30.85%   |
| Riga                    | 4,320   | 973 2     | 22.52%  | 1,858   | 43.01%  | 129   | 2.99%   | 15    | 0.35%   | 1,345   | 31.13%   |
| Rush                    | 2,798   | 799 2     | 28.56%  | 1,060   | 37.88%  | 55    | 1.97%   | 13    | 0.46%   | 871     | 31.13%   |
| Sweden                  | 7,399   | 2,216 2   | 29.95%  | 2,566   | 34.68%  | 179   | 2.42%   | 29    | 0.39%   | 2,409   | 32.56%   |
| Webster                 | 33,444  | 10,763    | 32.18%  | 10,843  | 32.42%  | 667   | 1.99%   | 86    | 0.26%   | 11,085  | 33.14%   |
| Wheatland               | 3,458   | 1,056     | 30.54%  | 1,239   | 35.83%  | 97    | 2.81%   | 8     | 0.23%   | 1,058   | 30.60%   |
| TOWNS Total:            | 380,116 | 136,594   | 35.93%  | 115,346 | 30.34%  | 7,348 | 1.93%   | 1,184 | 4 0.31% | 119,644 | 4 31.48% |
| GRAND TOTAL:            | 487,814 | 205,777 4 | 42.18%  | 125,260 | 25.68%  | 8,129 | 1.67%   | 1,87  | 5 0.38% | 146,772 | 2 30.09% |