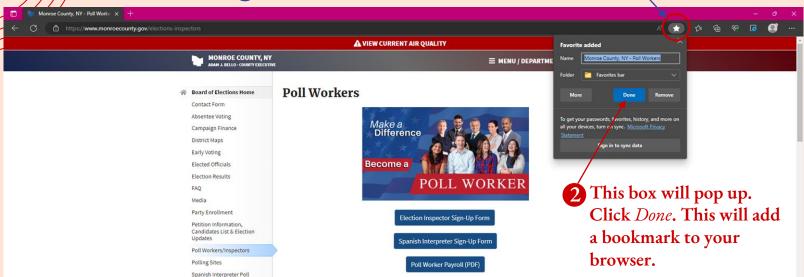

# 03 Microsoft Edge

Microsoft Edge is the default browser for most Microsoft-powered computers.

← This is the icon that would be present on your desktop.

If you double click this, it will open to a default screen, similar to below.

Then, continue to our website, either through your email or by typing this link <a href="https://www.monroecounty.gov/elections-inspectors">https://www.monroecounty.gov/elections-inspectors</a> into the top search bar.

This will navigate you to a page with our inspector resources and training videos.

Dlick the STAR button next to the search box,