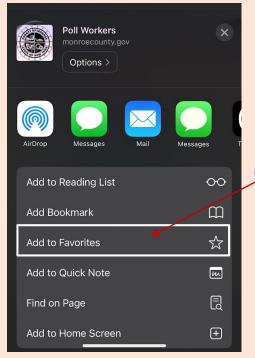

### Offn https://www.monroecounty.gov/elections-inspectors in your Safari tab.

2 Click the Export button. It will open a pop up similar to below.

3 Select "Add to Favorites"