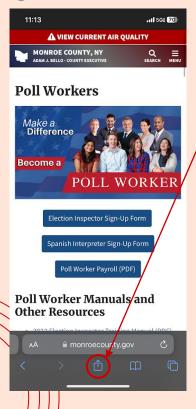

### Offn https://www.monroecounty.gov/elections-inspectors in your Safari tab.

2 Click the Export button. It will open a pop up similar to below.

3 Select "Add to Favorites"