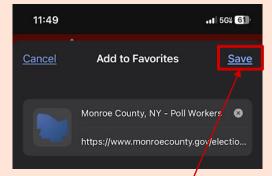

### Offn https://www.monroecounty.gov/elections-inspectors in your Safari tab.

2 Click the Export button. It will open a pop up similar to below.

3 Select "Add to Favorites"