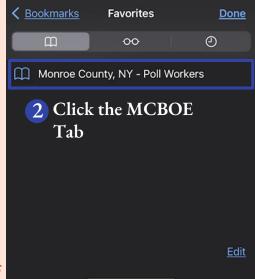

### Offn https://www.monroecounty.gov/elections-inspectors in your Safari tab.

2 Click the Export button. It will open a pop up similar to below.

3 Select "Add to Favorites"