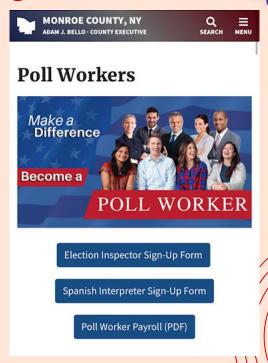

This will navigate you to a page with our inspector resources and training videos.

This will navigate you to a page with our inspector resources and training videos.

Dlick the STAR button next to the search box,