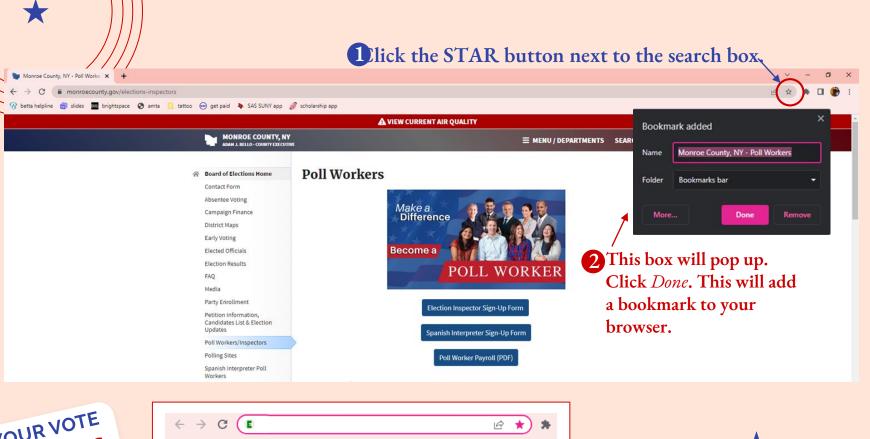

This will navigate you to a page with our inspector resources and training videos.

Dlick the STAR button next to the search box,

This will navigate you to a page with our inspector resources and training videos.

Then, continue to our website, either through your email or by typing this link <a href="https://www.monroecounty.gov/elections-inspectors">https://www.monroecounty.gov/elections-inspectors</a> into the top search bar.