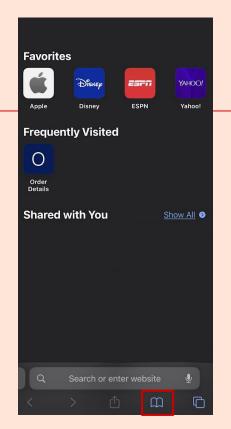

# ★ 02 Apple Safari

Safari is the default browser for Apple products, such as Macbooks, iPhones, iPads, etc.