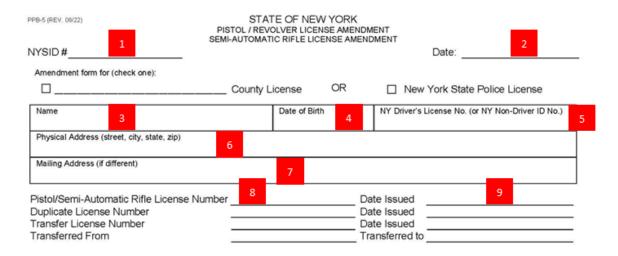

## Fill out the following fields

- 1. NYSID number, ends in a letter (note: not everyone's permit will have this number especially if you have a paper permit)
- 2. Date you are filling the amendment out
- 3. Full name on Pistol Permit
- 4. Date of Birth
- 5. Driver's License Number from your NYS Driver's License or Non Drivers ID
- 6. Previous address listed on your pistol permit
- 7. Mailing address if different then physical address, only fill this out of you have previously given us a different mailing address
- 8. Pistol Permit Number, written in the following format: permit number-year, i.e. 111-98
- 9. Date your permit was issued

You need to fill out the following fields to complete your amendment for an address change

- 1. Check the "Address Change" box under "Transaction Type"
- 2. Fill in the "New Physical Address" with your new address
- 3. If you would like to have a different mailing address then fill out the "New Mailing Address" field
- 4. Move to the bottom of the page and read the statement starting with "Have you been arrested..." check yes or no. If yes please give details on the back of the amendment form or on an attached sheet of paper.
- 5. Sign on the line that says "Signature of Licensee"