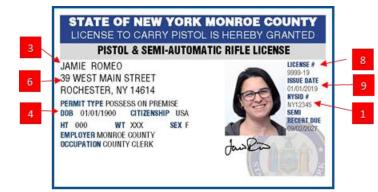

## Fill out the following fields

- 1. NYSID number, ends in a letter (note: not everyone's permit will have this number especially if you have a paper permit)
- 2. Date you are filling the amendment out
- 3. Full name on Pistol Permit
- 4. Date of Birth
- 5. Driver's License Number from your NYS Driver's License or Non Drivers ID
- 6. Previous address listed on your pistol permit
- 7. Mailing address if different then physical address, only fill this out of you have previously given us a different mailing address
- 8. Pistol Permit Number, written in the following format: permit number-year, i.e. 111-98
- 9. Date your permit was issued