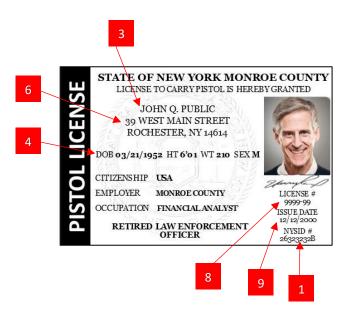

## Fill out the following fields

- 1. NYSID number, ends in a letter (note: not everyone's permit will have this number especially if you have a paper permit)
- 2. Date you are filling the amendment out
- 3. Full name on Pistol Permit
- 4. Date of Birth
- 5. Driver's License Number from your NYS Driver's License or Non Drivers ID
- 6. Previous address listed on your pistol permit
- 7. Mailing address if different then physical address, only fill this out of you have previously given us a different mailing address
- 8. Pistol Permit Number, written in the following format: permit number-year, i.e. 111-98
- 9. Date your permit was issued