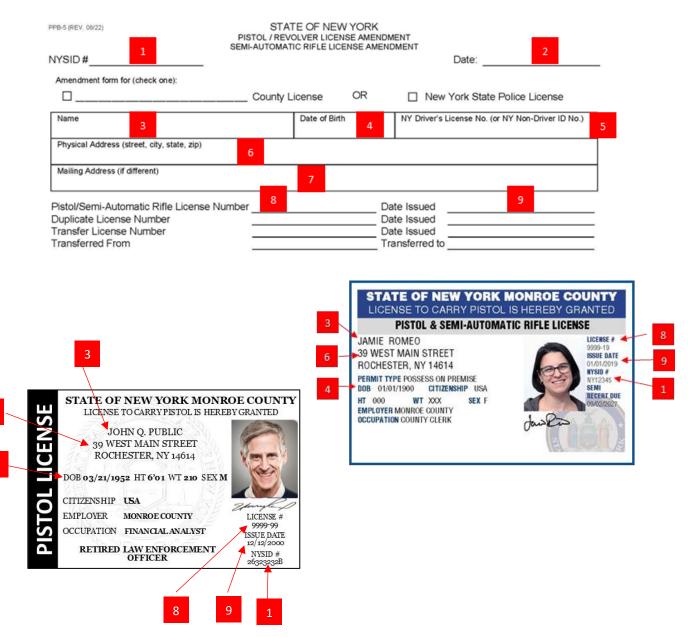

101 County Office Building • 39 West Main Street • Rochester, New York 14614 www.monroecounty.gov/pistols Fill out the following fields

- 1. NYSID number, ends in a letter (note: not everyone's permit will have this number especially if you have a paper permit)
- 2. Date you are filling the amendment out
- 3. Full name on Pistol Permit
- 4. Date of Birth
- 5. Driver's License Number from your NYS Driver's License or Non Drivers ID
- 6. Address listed on your pistol permit
- 7. Mailing address if different then physical address, only fill this out of you have previously given us a different mailing address
- 8. Pistol Permit Number, written in the following format: permit number-year, i.e. 111-98
- 9. Date your permit was issued