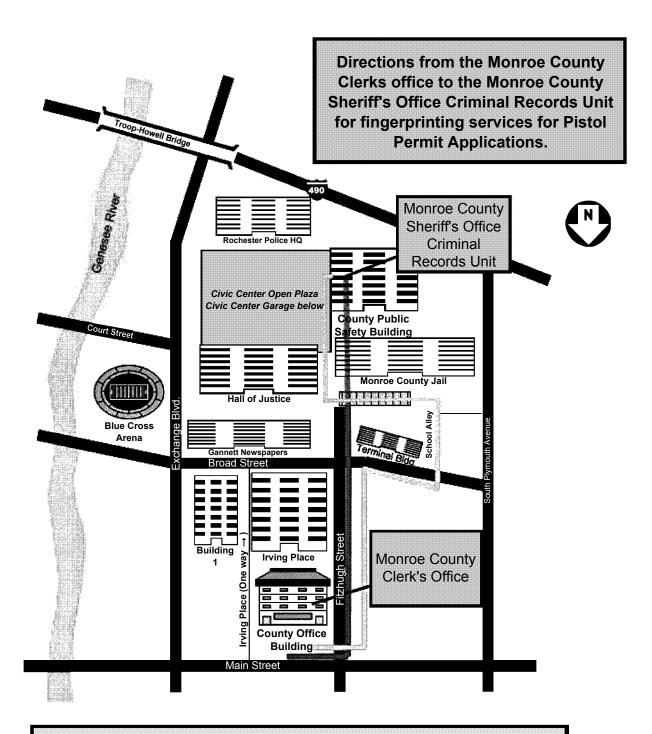

Please vist www.monroecounty.gov/pistols for more information.

Sincerely,

Ms. Jamie Romeo
Monroe County Clerk

From the County Office Building, go south on Fitzhugh Street across Broad Street and enter the Civic Center garage. Follow the west wall 3/4 of the way into the garage and enter the County Public Safety Building through the grey doors on the west wall of the garage. Take the elevator to the Plaza level. The Monroe County Criminal Records Unit lobby is directly off the elevators.

From the County Office Building, go south on Fitzhugh Street. Turn right (west) on Broad Street. Just past the Terminal Building, turn left (south) onto School Alley. Turn left (east) at the stairs and go up the stairs to the Civic Center Plaza. Turn right (south) on the Civic Center Plaza, and follow the County Office Building past City Court 1 & 5 to the south end of the building. Enter the glass doors on the right into the Monroe County Criminal Records Unit lobby.