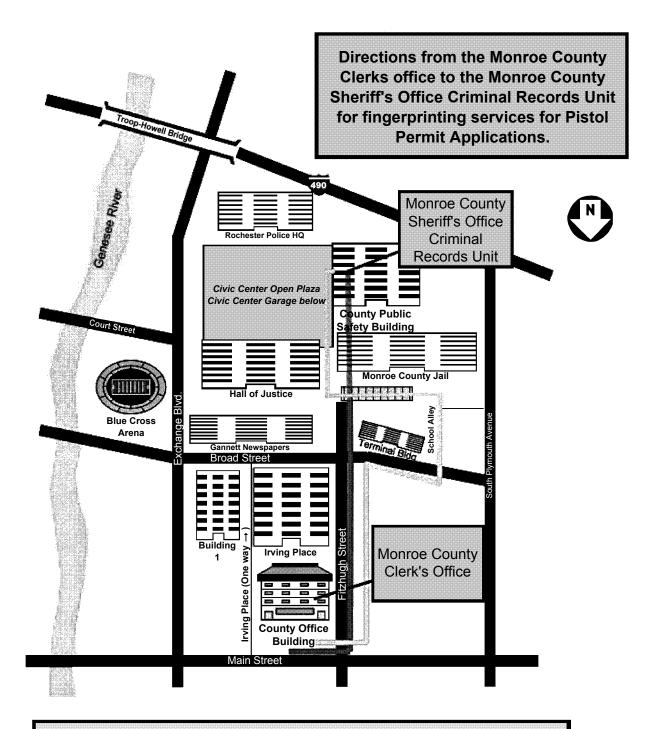

From the County Office Building, go south on Fitzhugh Street across Broad Street and enter the Civic Center garage. Follow the west wall 3/4 of the way into the garage and enter the County Public Safety Building through the grey doors on the west wall of the garage. Take the elevator to the Plaza level. The Monroe County Criminal Records Unit lobby is directly off the elevators.

From the County Office Building, go south on Fitzhugh Street. Turn right (west) on Broad Street. Just past the Terminal Building, turn left (south) onto School Alley. Turn left (east) at the stairs and go up the stairs to the Civic Center Plaza. Turn right (south) on the Civic Center Plaza, and follow the County Office Building past City Court 1 & 5 to the south end of the building. Enter the glass doors on the right into the Monroe County Criminal Records Unit lobby.