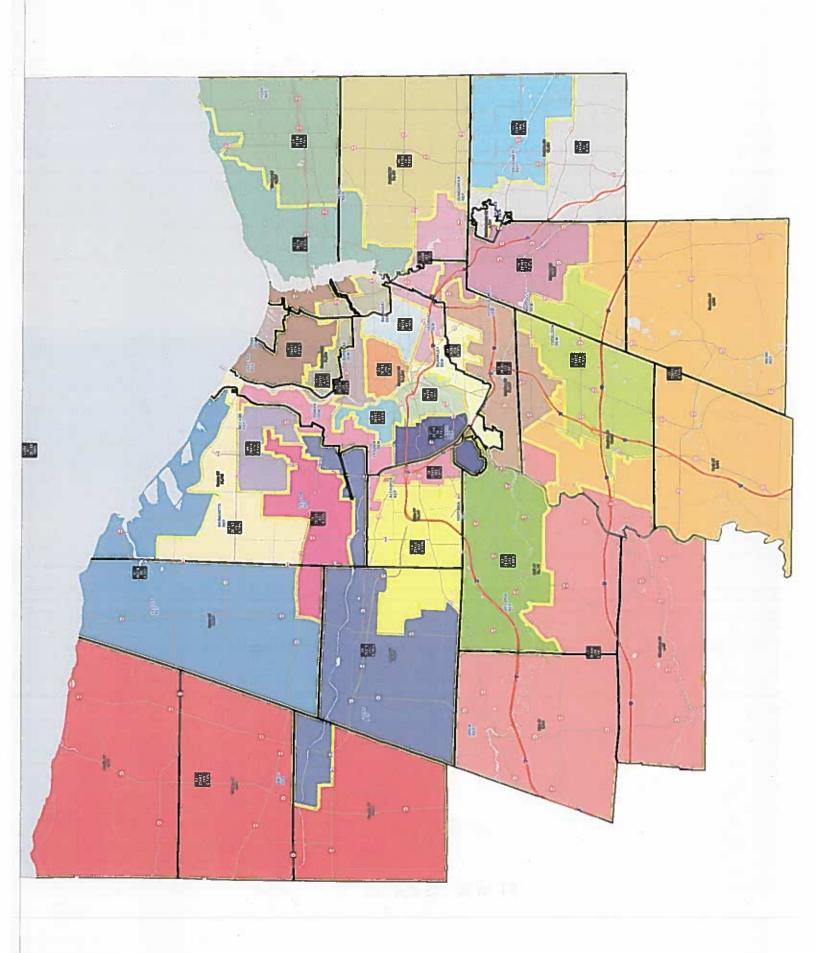

B. In the description of the districts set forth below, all references to towns apply to that territory wholly contained in each of the towns in the County as previously bounded and described by Local Law No. 7 of 2011. The boundaries of the twenty-nine (29) legislative districts shall be as follows:

Section 2. Section C2-12C(1) of the Monroe County Charter is amended by deleting "10%" from the last line and inserting "five (5) percent".

Section 3. The map of the twenty-nine (29) legislative districts (and the accompanying maps of the individual districts) annexed and incorporated herein shall be the plan for the apportionment of the legislative districts comprising the Monroe County Legislature, applicable in the next General Election held for the public offices of Member of the Monroe County Legislature (one member to be elected from each district), and each election held thereafter.