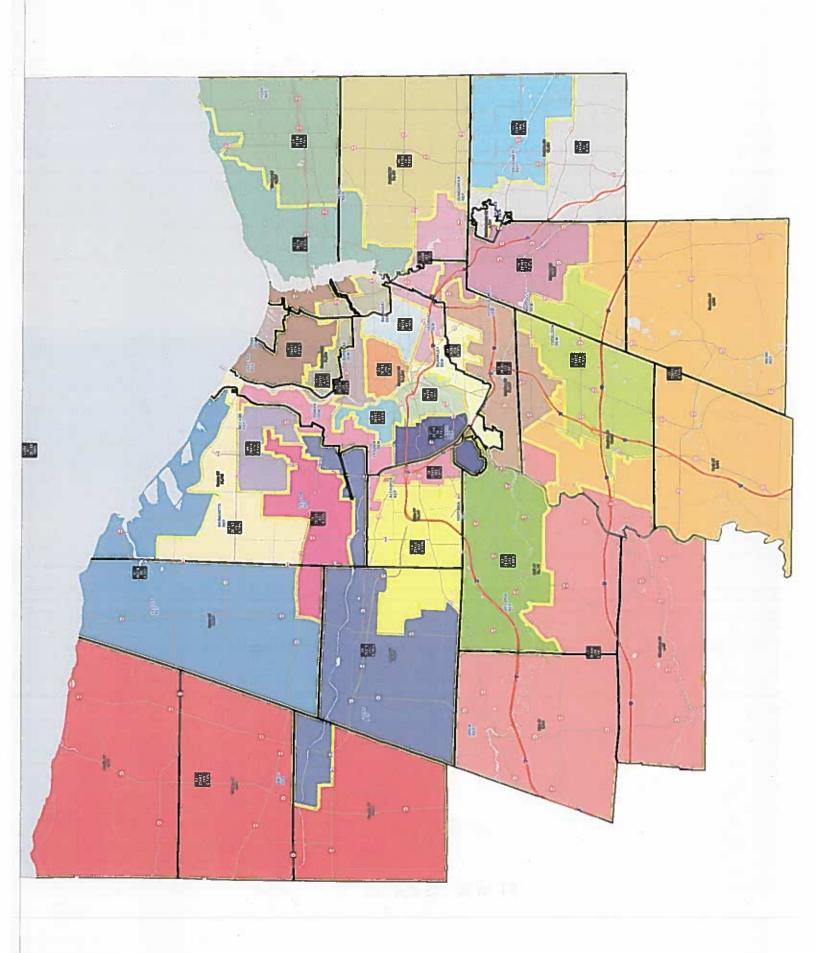

# BE IT RESOLVED AND ENACTED BY THE LEGISLATURE OF THE COUNTY OF MONROE, as follows:

Section 1. Section A4-4 of the Administrative Code of Monroe County is hereby repealed and a new §A4-4 is enacted in place thereof, to read as follows:

B. In the description of the districts set forth below, all references to towns apply to that territory wholly contained in each of the towns in the County as previously bounded and described by Local Law No. 7 of 2011. The boundaries of the twenty-nine (29) legislative districts shall be as follows:

- Section 2. Section C2-12C(1) of the Monroe County Charter is amended by deleting "10%" from the last line and inserting "five (5) percent".
- Section 3. The map of the twenty-nine (29) legislative districts (and the accompanying maps of the individual districts) annexed and incorporated herein shall be the plan for the apportionment of the legislative districts comprising the Monroe County Legislature, applicable in the next General Election held for the public offices of Member of the Monroe County Legislature (one member to be elected from each district), and each election held thereafter.
- Section 4. The twenty-nine (29) legislative districts as previously bounded and described by Local Law No. 7 of 2011 shall continue as such for the limited purpose of continuing in office the legislators presently elected from said districts and shall cease to exist as such on December 31, 2023.
- Section 5. Amendments. Any amendments by the Legislature to the redistricting plan submitted by the Legislative District Revision Commission, and adopted herein, shall not affect more than two percent of the population of any legislative district contained in such plan.