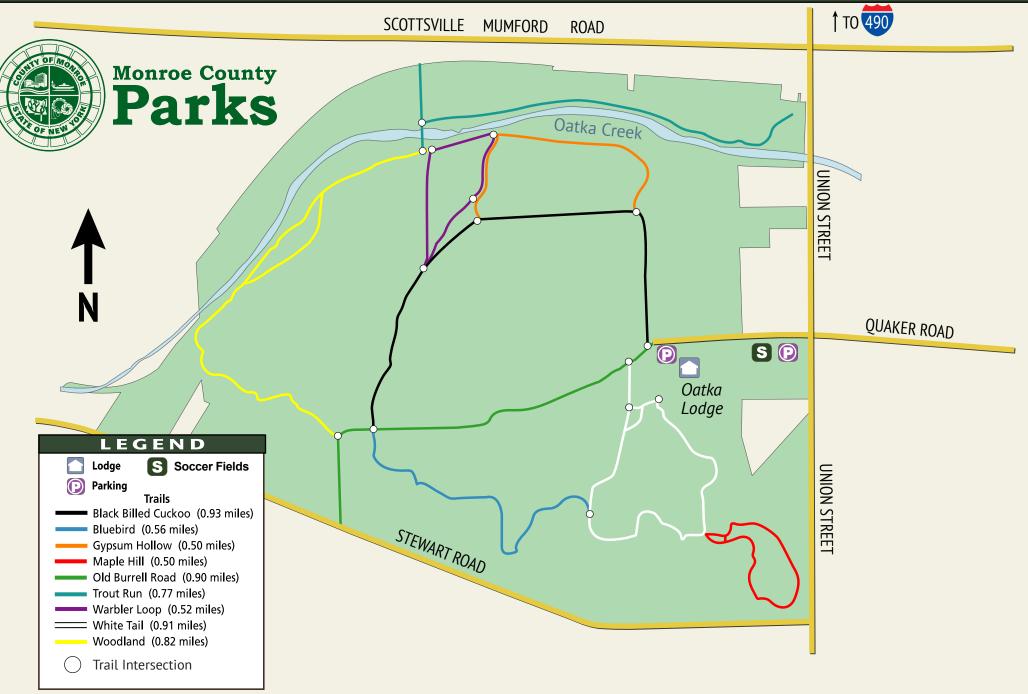

Trails and Pathways are multiple use, unless noted otherwise. Enjoy walking, running, horseback riding and cross-country skiing.